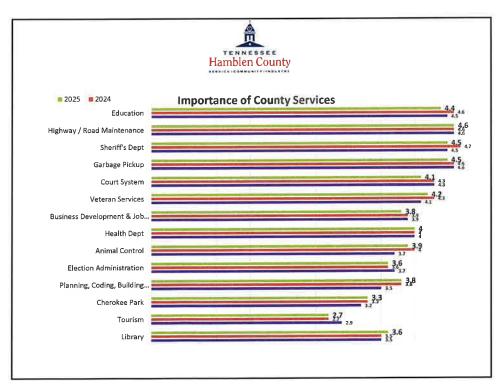

cal Year  | MOE          |
|--------------|--------------|
| FY 2019-2020 | \$27,156,092 |
| FY 2020-2021 | \$27,156,092 |
| FY 2021-2022 | \$27,356,092 |
| FY 2022-2023 | \$27,356,092 |
| FY 2023-2024 | \$27,356,092 |
| FY 2024-2025 | \$27,356,092 |
| FY 2025-2026 | \$27,356,092 |

Estimated FY 24-25 Revenue \$28.5M



## **County Services Survey**

- 515 Citizens Responded to Survey Publicized Through Social Media and Broadcast Media
- Rankings were 1-5 (1-Lowest, 5-Highest)
- Most Important County Services
  - HWY/Road Maintenance
  - Sheriff's Dept
  - Garbage Pickup
  - Education
- Citizens Are Most Satisfied with Garbage Pick-Up and Least Satisfied with Codes Enforcement & Animal Control
- Survey Shows Citizens Would Prefer to See an Increased Budget for Education & HWY Maintenance











## **Summary of Major Changes**

- New Departmental Positions
- Vehicle Requests
- Increase in Maintenance Agreements
- New Probation Services Dept.
- Justice Center Staffing
- Justice Center Fixed Costs (Insurance & Utilities)
- Pay Increases
- Reduction of Prior Revenue from SRO Contribution from City & HCBOE



## **Budget Meeting Schedule**

May 17 – Saturday Budget Workshop (9:00 am)

May 22 – Following May Commission Meeting

June 12 – Wrap up of any Open Items (5:00 pm)

Remaining Schedule will Depend on Receiving Certified Tax Rate from State

# MINUTES FOR HAMBLEN COUNTY LEGISLATIVE BODY COMMISSION MEETING

April 24, 2025

BE IT REMEMBERED that the Legislative Body for Hamblen County, Tennessee met at its regular monthly meeting on April 24, 2025 at 5:00 p.m. in the Hamb