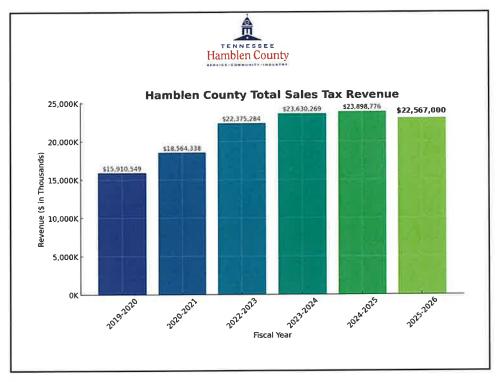

Meetings
    - Saturday, May 17, 2025 9:00 a.m.
    - Thursday, May 22, 2025 5:00 p.m.
    - Thursday, June 12, 2025 5:00 p.m.
- **6.** Adjournment Chairman Rodney Long



## **Hamblen County Government**

FY 25-26 Budget Overview

May 12, 2025

1



## FY 2025 - 2026 Budget Process

- Departmental Meetings Were Held in March & April
- Using That Information, the Budget Was Compiled in April & May
- + HCLB Budget Committee Meetings in May & June
- + HCLB Adopt Budget in June/July (Depending on When the Certified Tax Rate is Received





#### **Revenue Sources:**

- Local Revenue
  - Property Taxes
  - Sales Tax
  - Wheel Tax \$50 (\$27-General Fund & \$23-HWY Capital Projects Fund)
  - County Fee Offices
- State Grants
- ❖ Federal Thru State Agencies Grants
- Transfers from Other Funds





#### Sales Tax Distribution:

❖ First 50% goes to General Purpose School Fund

## FY 2025-2026 Estimated \$20,400,000

Remaining Sales Tax Goes to General, Solid Waste, and HWY Funds (current fiscal year)

|                                  | Actual<br>2019-2020 | Actual<br>2020-2021 | Actual<br>2022-2023 | Actual<br>2023-2024 | Estimated Results<br>2024-2025 | Proposed Budge<br>2025-2026 |
|----------------------------------|---------------------|---------------------|---------------------|---------------------|--------------------------------|-----------------------------|
| FUND                             |                     |                     |                     |                     |                                |                             |
| General Fund