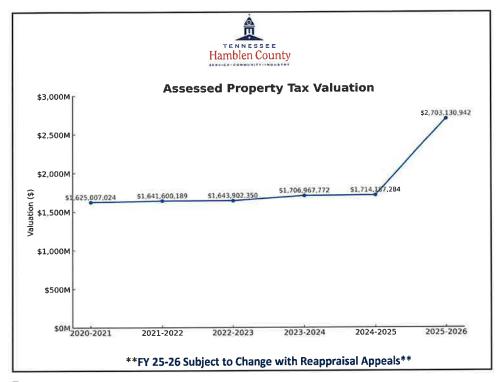

| 200,000                     |
| General Purpose<br>School Fund   | 14,760,328          | 16,894,894          | 20,294,195          | 21,557,321          | 21,685,624                     | 20,400,000                  |
| General Debt<br>Service Fund     | 63,000              | 63,000              | 63,000              |                     |                                |                             |
| Highway Capital<br>Projects Fund |                     |                     | 250,000             |                     |                                |                             |
| Total                            | \$15,910,549        | \$18,564,338        | \$22,375,284        | \$23,630,269        | \$ 23,898,776                  | \$22,567,000                |







- ❖ FY 2024-2025 Estimated Fund Balance \$16,040,911
- Increase of \$45,032 over FY 2023-2024
- ❖ We had Anticipated Using \$4,087,475 of Fund Balance in FY 2024-2025
- Actual Expenses Were Significantly Less than Anticipated Due to Delayed Opening of Justice Center (less salary, utility, and insurance cost than expected)
- Transferred Revenue Replacement Funds from ARPA to General Fund

9



# **General Fund Overview**

| General Fund #101                        | FY 2024-2025 |
|------------------------------------------|--------------|
| Fund Balance 7/1/2024                    | \$15,995,879 |
| Projected Revenues FY 24-25              | \$30,576,066 |
| Projected Expenditures FY 24-25          | \$30,531,033 |
| Projected Fund Balance 6/30/2025         | \$16,040,911 |
| Fund Ba