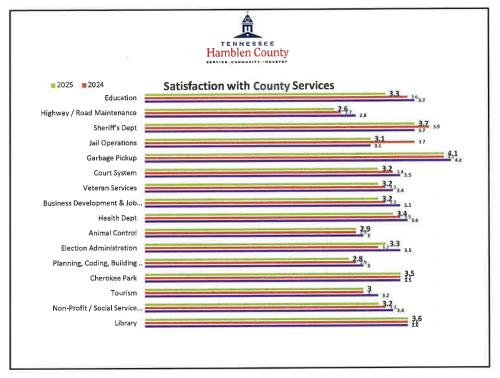

l Year  | MOE          |
|--------------|--------------|
| FY 2019-2020 | \$27,156,092 |
| FY 2020-2021 | \$27,156,092 |
| FY 2021-2022 | \$27,356,092 |
| FY 2022-2023 | \$27,356,092 |
| FY 2023-2024 | \$27,356,092 |
| FY 2024-2025 | \$27,356,092 |
| FY 2025-2026 | \$27,356,092 |

Estimated FY 24-25 Revenue \$28.5M



## **County Services Survey**

- 515 Citizens Responded to Survey Publicized Through Social Media and Broadcast Media
- Rankings were 1-5 (1-Lowest, 5-Highest)
- Most Important County Services
  - HWY/Road Maintenance
  - Sheriff's Dept
  - Garbage Pickup
  - Education
- Citizens Are Most Satisfied with Garbage Pick-Up and Least Satisfied with Codes Enforcement & Animal Control
- Survey Shows Citizens Would Prefer to See an Increased Budget for Education & HWY Maintenance











## **Summary of Major Changes**

- New Departmental Positions
- Vehicle Requests
- Increase in Maintenance Agreements
- New Probation Services Dept.
- Justice Center Staffing
- Justice Center Fixed Costs (Insurance & Utilities)
- Pay Increases
- Reduction of Prior Revenue from SRO Contribution from City & HCBOE



## **Budget Meeting Schedule**

May 17 – Saturday Budget Workshop (9:00 am)

May 22 – Following May Commission Meeting

June 12 – Wrap up of any Open Items (5:00 pm)

Remaining Schedule will Depend on Receiving Certified Tax Rate from State

# MINUTES FOR HAMBLEN COUNTY LEGISLATIVE BODY COMMISSION MEETING

April 24, 2025

BE IT REMEMBERED that the Legislative Body for Hamblen County, Tennessee met at its regular monthly meeting on April 24, 2025 at 5:00 p.m. in the Hamble