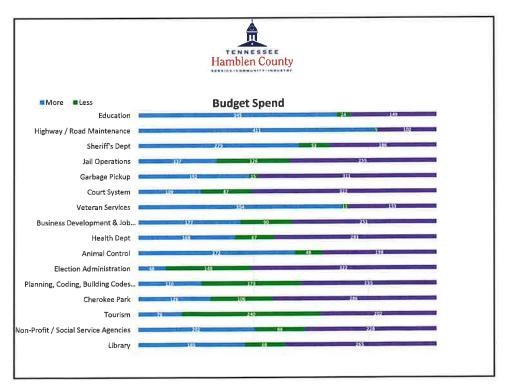

Year  | MOE          |
|--------------|--------------|
| FY 2019-2020 | \$27,156,092 |
| FY 2020-2021 | \$27,156,092 |
| FY 2021-2022 | \$27,356,092 |
| FY 2022-2023 | \$27,356,092 |
| FY 2023-2024 | \$27,356,092 |
| FY 2024-2025 | \$27,356,092 |
| FY 2025-2026 | \$27,356,092 |

Estimated FY 24-25 Revenue \$28.5M



## **County Services Survey**

- 515 Citizens Responded to Survey Publicized Through Social Media and Broadcast Media
- Rankings were 1-5 (1-Lowest, 5-Highest)
- Most Important County Services
  - HWY/Road Maintenance
  - Sheriff's Dept
  - Garbage Pickup
  - Education
- Citizens Are Most Satisfied with Garbage Pick-Up and Least Satisfied with Codes Enforcement & Animal Control
- Survey Shows Citizens Would Prefer to See an Increased Budget for Education & HWY Maintenance











## **Summary of Major Changes**

- New Departmental Positions
- Vehicle Requests
- Increase in Maintenance Agreements
- New Probation Services Dept.
- Justice Center Staffing
- Justice Center Fixed Costs (Insurance & Utilities)
- Pay Increases
- Reduction of Prior Revenue from SRO Contribution from City & HCBOE



## **Budget Meeting Schedule**

May 17 – Saturday Budget Workshop (9:00 am)

May 22 – Following May Commission Meeting

June 12 – Wrap up of any Open Items (5:00 pm)

Remaining Schedule will Depend on Receiving Certified Tax Rate from State

# MINUTES FOR HAMBLEN COUNTY LEGISLATIVE BODY COMMISSION MEETING

April 24, 2025

BE IT REMEMBERED that the Legislative Body for Hamblen County, Tennessee met at its regular monthly meeting on April 24, 2025 at 5:00 p.m. in the Hamblen