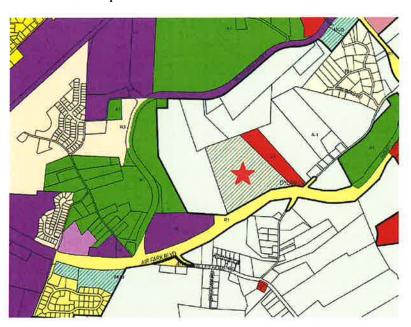

D:**

Staff has received a request from applicant Paul Lebel to rezone a parcel in the County but in the Urban Growth Boundary from A-1 (Agriculture-Forestry District) to I-1 (Industrial District). The reason given for the request is for a light industrial use.

This parcel is located near the intersection of Maple Valley Road and Highway 160 and just west of Arrowhead Church. It is currently vacant and contains approximately 42 acres. It has Highway 160 just to the south, what appears to be a construction laydown yard or industrial use to the east zoned commercial (C-1), and a residential use along with vacant property zoned A-1 to the north and west. However, multiple industrial uses are just west and north of this property including PFG Hale and the Morristown Airport Industrial Park.



### **RECOMMENDATION:**

Due to the location of this property near Highway 160 and the nearby industrial uses along this corridor, staff recommends approval of this request and the Morristown Regional Planning Commission voted in support of this at their April 8<sup>th</sup> (2025) meeting.

### The City of Morristown

### Community Development & Planning



TO:

Morristown Regional Planning Commission

FROM: DATE: Josh Cole, Senior Planner April 8th, 2025

SUBJECT:

UGB Rezoning A-1 to I-1

Highway 160/Maple Valley Road

### BACKGROUND:

Staff has received a request from applicant Paul Lebel to rezone a parcel in the Urban Growth Boundary from A-l (Agriculture-Forestry District) to I-1 (Industrial District). The reason given for the request is for a light industrial use.

This parcel is