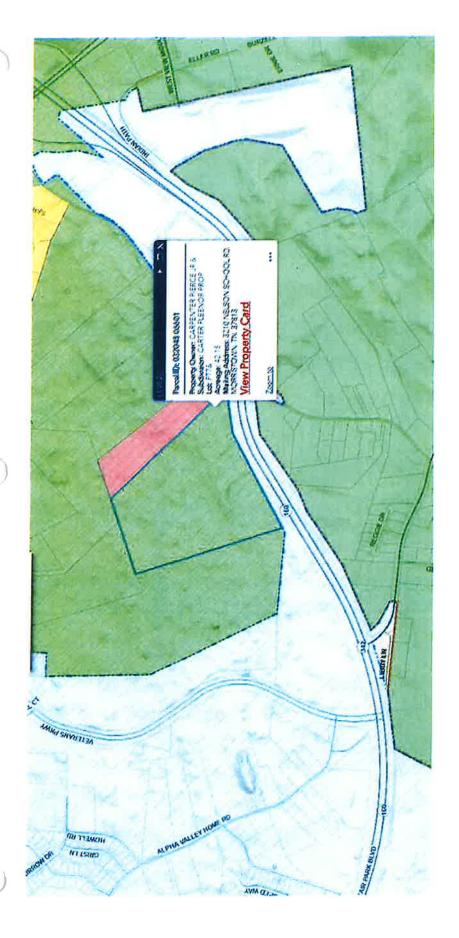

# BEER BOARD MAY 2025

HAMBLEN COUNTY CLERK

Peggy Henderson

511 W Second North Street, Morristown, TN 37814

Phone: (423)586-1993 Fax:(423)585-2015

May 5, 2025

TO ALL COUNTY COMMISSIONERS:

Enclosed, please find a beer permit application for HM FOOD MART

4450 Enka Hwy, Morristown, TN 37813. The Business owner is

Ratilal Mangultas Patel. This application is for reconsideration at the May 22, 2025 county commission meeting. The business is in the 10th district and will be for off-premises beer permit.