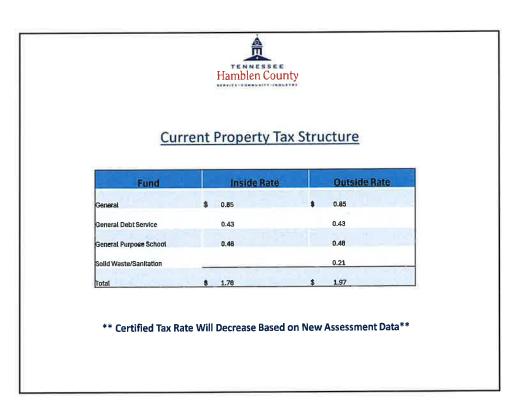

| 200,000                     |
| General Purpose<br>School Fund   | 14,760,328          | 16,894,894          | 20,294,195          | 21,557,321          | 21,685,624                     | 20,400,000                  |
| General Debt<br>Service Fund     | 63,000              | 63,000              | 63,000              |                     |                                |                             |
| Highway Capital<br>Projects Fund |                     |                     | 250,000             |                     |                                |                             |
| Total                            | \$15,910,549        | \$18,564,338        | \$22,375,284        | \$23,630,269        | \$ 23,898,776                  | \$22,567,000                |







- ❖ FY 2024-2025 Estimated Fund Balance \$16,040,911
- Increase of \$45,032 over FY 2023-2024
- ❖ We had Anticipated Using \$4,087,475 of Fund Balance in FY 2024-2025
- Actual Expenses Were Significantly Less than Anticipated Due to Delayed Opening of Justice Center (less salary, utility, and insurance cost than expected)
- Transferred Revenue Replacement Funds from ARPA to General Fund

9



# **General Fund Overview**

| General Fund #101                        | FY 2024-2025 |
|------------------------------------------|--------------|
| Fund Balance 7/1/2024                    | \$15,995,879 |
| Projected Revenues FY 24-25              | \$30,576,066 |
| Projected Expenditures FY 24-25          | \$30,531,033 |
| Projected Fund Balance 6/30/2025         | \$16,040,911 |
| Fund Bala