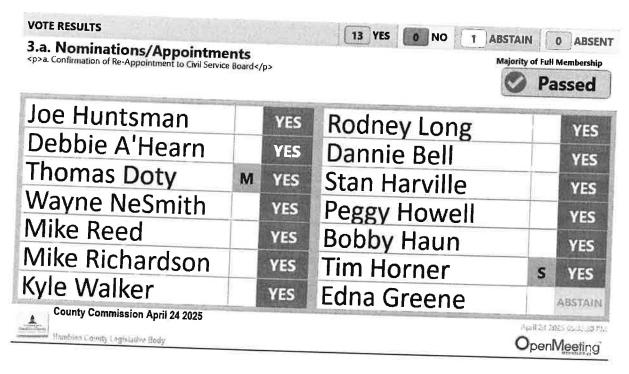

r Thomas Doty. Upon roll call, the following members were present:

|                 |         | Quo           | rum Present |
|-----------------|---------|---------------|-------------|
| Joe Huntsman    | PRESENT | Rodney Long   | PRESEN      |
| Debbie A'Hearn  | PRESENT | Dannie Bell   | PRESEN      |
| Thomas Doty     | PRESENT | Stan Harville | tomorrow    |
| Wayne NeSmith   | PRESENT | Peggy Howell  | PRESEN      |
| Mike Reed       | PRESENT | Bobby Haun    | PRESENT     |
| Mike Richardson | PRESENT | Tim Horner    | PRESENT     |
| Kyle Walker     | PRESENT | Edna Greene   | PRESENT     |

# NOMINATIONS/APPOINTMENTS

Motion by Thomas Doty, seconded by Tim Horner to approve the Re-Appointment of David Beckner to the County's Civil Service Board for a term to expire 08/31/2028.





### **MEMORANDUM**

DATE:

April 1, 2025

TO:

Hamblen County Commission

FROM:

Chris Cutshaw, County Mayor

SUBJECT:

Appointment to Civil Service Board

Sheriff Chad Mullins and I are recommending the reappointment of David Beckner of Morristown to the County's Civil Service Board for a term to expire 8/31/2028.

Mr. Beckner is a retired Captain of the Morristown Police Department with 38 years of service as a sworn law enforcement officer. He also served 4 years in the U.S. Marine Corp He has agreed to continuing serving on the Civil Service Board if approved.

Chris Cutshaw Hamblen County Mayor

### APPROVAL OF CONSENT CALENDAR ITEMS

Motion by Thomas Doty, seconded by Stan Harville to approve Consent Calendar Items.



THE SECRETARY OF STATE THAT THE FOLLOWING WERE ELECTED TO THE