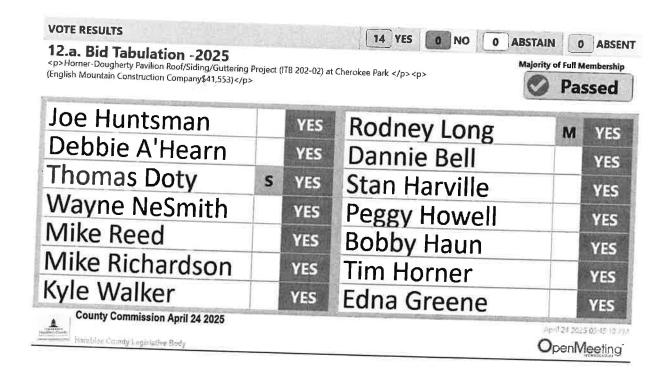

|
| W-35 (rev 2/14/2002)                                                                                            | . (1000                                                                                                           | L                                                                                                                                                                                |





April 24, 2025

### **BID TABULATION - 2025**

Motion by Rodney Long, seconded by Thomas Doty to approve the Bid from English Mountain Construction Company of \$41,553 for Horner-Dougherty Pavillion Roof/Sliding/Guttering Project (ITB 2025-02) at Cherokee Park.



# Hamblen County, Tennessee Bid Tabulation

| Bid Name:                             | 2025 Horner-Dougherty Pavilion<br>Roof/Siding/Guttering Project (ITB 2025-02) | Citizen Tribune Newspaper Online        |
|---------------------------------------|-------------------------------------------------------------------------------|-----------------------------------------|
| Department:                           | Cherokee Park                                                                 | Hamblen County Government Website       |
| Date Bids Opened:                     | 03/20/2025 @2 p.m.                                                            | Builders Exchange of Tennessee bxtn.org |
| Co. Commission Review:                | 4/25/2025