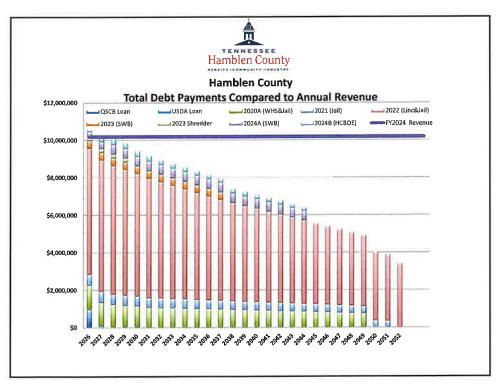

Equals an additional expense of \$870,080



# **General Debt Service Fund Overview (#151)**

- ❖ Proposed Budget Includes an increase of \$78,007 in Fund Balance
  - · Revenue mainly from
    - Property Taxes
    - Interest Income
- Decrease in Expense due to payoff of E-4-A Bond that was issued in 2008 for capital school projects and courthouse annex

| General Debt Service Fund #1             | 51 FY 2025-2026 |
|------------------------------------------|-----------------|
| Projected Fund Balance 7/1/2025          | \$13,784,689    |
| Projected Revenues FY 25-26              | \$9,954,124     |
| Projected Expenditures FY 25-26          | \$9,876,117     |
| Projected Fund Balance 6/30/2026         | \$13,862,696    |
| Fund Balance as a Percentage of Expenses | 71.2%           |





## **HWY Capital Projects Fund Overview (#176)**

Revenue –

• Wheel Tax (\$23/vehicle)

\$1,330,000

• Investment Income (Pays for Hot Mix & Crushed Stone)

\$365,000

Leaves \$1.8M for Paving Projects in FY 25-26

| HWY Capital Projects Fund #176 FY 2025-2026 |                                    |  |
|---------------------------------------------|------------------------------------|--|
| Projected Fund Balance 7/1/2025             | \$935,531                          |  |
| Projected Revenues FY 25-26                 | \$1,695,000                        |  |
| Projected Expenditures FY 25-26             | \$830,000                          |  |
| Projected Fund Balance 6/30/2026            | \$1,800,531 (To be used for paving |  |
| Fund Balance as a Percentage of Expenses    | 46%