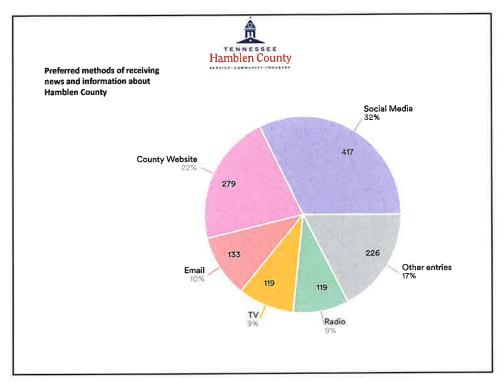

ar  | MOE          |
|--------------|--------------|
| FY 2019-2020 | \$27,156,092 |
| FY 2020-2021 | \$27,156,092 |
| FY 2021-2022 | \$27,356,092 |
| FY 2022-2023 | \$27,356,092 |
| FY 2023-2024 | \$27,356,092 |
| FY 2024-2025 | \$27,356,092 |
| FY 2025-2026 | \$27,356,092 |

Estimated FY 24-25 Revenue \$28.5M



## **County Services Survey**

- 515 Citizens Responded to Survey Publicized Through Social Media and Broadcast Media
- Rankings were 1-5 (1-Lowest, 5-Highest)
- Most Important County Services
  - HWY/Road Maintenance
  - Sheriff's Dept
  - Garbage Pickup
  - Education
- Citizens Are Most Satisfied with Garbage Pick-Up and Least Satisfied with Codes Enforcement & Animal Control
- Survey Shows Citizens Would Prefer to See an Increased Budget for Education & HWY Maintenance











## **Summary of Major Changes**

- New Departmental Positions
- Vehicle Requests
- Increase in Maintenance Agreements
- New Probation Services Dept.
- Justice Center Staffing
- Justice Center Fixed Costs (Insurance & Utilities)
- Pay Increases
- Reduction of Prior Revenue from SRO Contribution from City & HCBOE



## **Budget Meeting Schedule**

May 17 – Saturday Budget Workshop (9:00 am)

May 22 – Following May Commission Meeting

June 12 – Wrap up of any Open Items (5:00 pm)

Remaining Schedule will Depend on Receiving Certified Tax Rate from State

# MINUTES FOR HAMBLEN COUNTY LEGISLATIVE BODY COMMISSION MEETING

April 24, 2025

BE IT REMEMBERED that the Legislative Body for Hamblen County, Tennessee met at its regular monthly meeting on April 24, 2025 at 5:00 p.m. in the Hamblen Co