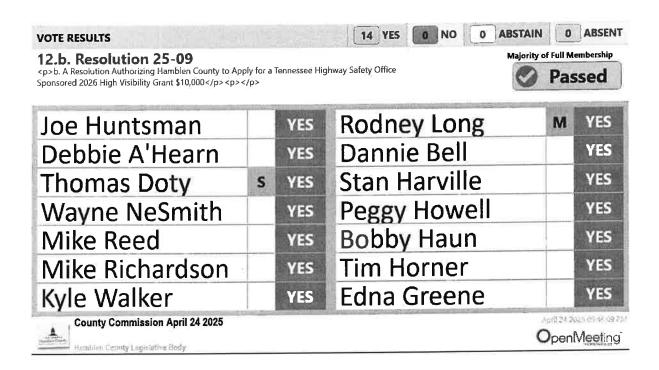

.50         | NONE       |
|                                       |                     |            |
| Contractor                            | Total Cost Proposed | Exceptions |
| English Mountain Const Morristown TN  | \$41,553.00         | NONE       |
|                                       |                     |            |
| Contractor                            | Total Cost Proposed | Exceptions |
| Ballinger Const Co. Jefferson City TN | \$63,345.00         | NONE       |

ENGLISH MOUNTAIN CONST CO \$41,553.00

RECOMMENDATION:

### **RESOLUTION 25-09**

Motion by Rodney Long, seconded by Thomas Doty to approve Resolution 25-09, a Resolution Authorizing Hamblen County to Apply for a Tennessee Highway Safety Office Sponsored 2026 High Visibility Grant in the amount of \$10,000.



### **RESOLUTION 25-09**

A RESOLUTION AUTHORIZING HAMBLEN COUNTY TO APPLY FOR A TENNESSEE HIGHWAY SAFETY OFFICE SPONSORED 2026 HIGH VISIBILITY GRANT IN THE AMOUNT OF \$10,000

WHEREAS, that the THSO 2026 High Visibility Grant will support:

- 1) \$5,000 in small equipment to conduct traffic safety and DUI enforcement
- 2) \$5,000 in overtime costs to conduct traffic safety and DUI enforcement

WHEREAS, that Hamblen County Commission desires to take advantage of this reimbursable grant, where the County will incur the cost and receive reimbursement upon request from the THSO. The High Visibility Grant in a non-matching grant.

NOW, THEREFORE, BE IT RESOLVED that the Hamblen County Commission does hereby authorize the Hamblen County Sheriff's Office to prepare an application for the THSO