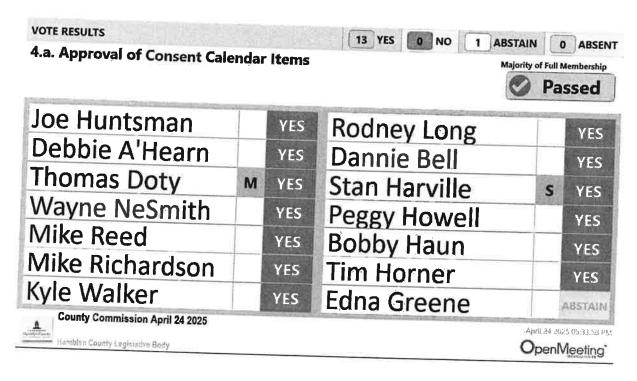

Motion (Tim Horner/Joe Huntsman, Sr., all in favor) to approve the Consent Calendar Items as presented.