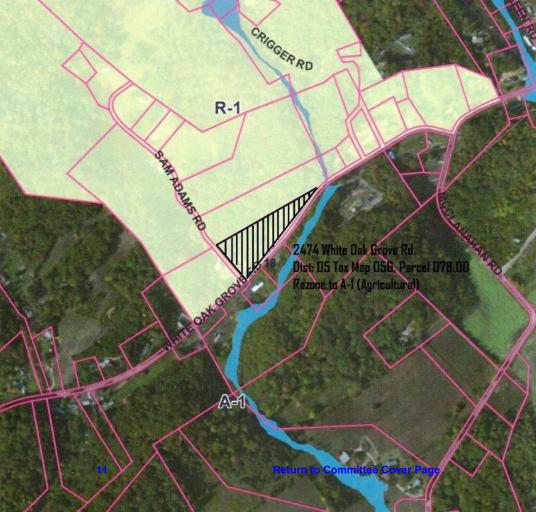

#### A RESOLUTION TO AMEND THE ZONING MAP OF HAMBLEN COUNTY, TENNESSEE BY REZONING TAX MAP 056, PARCEL 078.00, DIST 05 2474 WHITE OAK GROVE RD. MORRISTOWN TN. 37813 FROM R-1 TO A-1 AUGUST 21, 2014

WHEREAS, The Hamblen County Planning Commission heard the request to amend the Hamblen County Zoning Map from R-1 to A-1 on Tax Map 056, Parcel 078.00 located outside the Urban Growth Area:

WHEREAS, The Hamblen County Planning Commission does hereby recommend for the rezoning request:

NOW, THEREFORE, BE IT RESOLVED that the Hamblen County Board of Commissioners does hereby approve the rezoning and map amendment from R-1 to A-1 according to the attached map.

#### **AGENDA**

- 1. Call to Order Chairman Herbert Harville
- 2. Visitors Wishing to Address the Committee Chairman Herbert Harville (Visitors will be allotted 5 minutes to speak)
- 3. Old Business Chairman Herbert Harville
  - a. Animal Control/Animal Shelter County Mayor Bill Brittain
  - b. Atmos Energy Renewal of Franchise Agreement County Mayor Bill Brittain
- 4. New Business Chairman Herbert Harville
  - a. Rezoning Resolutions Planning Director Danny Young
    - Resolution to Amend the Zoning Map of Hamblen County, Tennessee, by Rezoning Tax Map 013P, Group D, Parcel 009.00, District 04, 7714 E.A.J. Hwy, Whitesburg, TN 37891 from C-1 to R-2
    - Resolution to Amend the Zoning Map of Hamblen County, Tennessee, by Rezoning Tax Map 056, Parcel 078.00, District 05, 2474 White Oak Grove Road, Morristown, TN 37813 from R-1 to A-1
- **5. Items of Interest (No Action Necessary)** *Chairman Herbert Harville* 
  - a. No Alcohol Allowed Rules and Signage at Cherokee Park *Commissioner Wayne NeSmith*
- **6.** Adjournment Chairman Herbert Harville