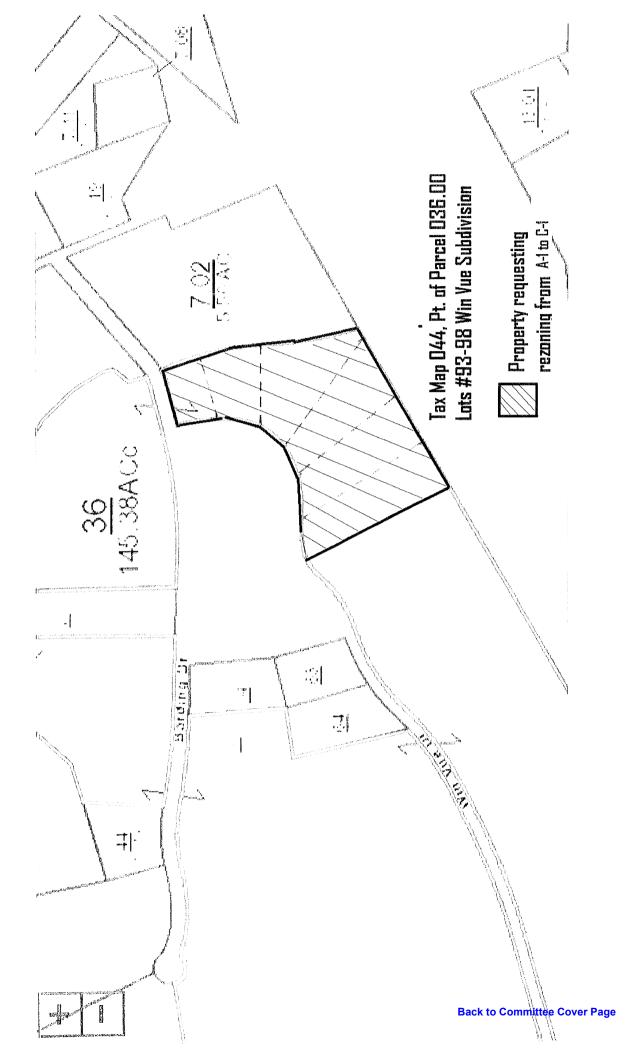

P OF HAMBLEN COUNTY, TENNESSEE, BY REZONING DISTRICT 04, TAX MAP 044, PARCEL PT. OF 036.00 WIN VUE SUBDIVISION LOTS #93-98 WIN VUE DRIVE RUSSELLVILLE, TN. 37860 FROM A-1 TO C-1 JULY 24, 2014

WHEREAS, The Hamblen County Planning Commission heard the request to amend the Hamblen County Zoning Map from A-1 to C-1 on the parcel listed above located outside the Urban Growth Boundary:

WHEREAS, The Hamblen County Planning Commission does recommend approval of the rezoning request:

NOW, THEREFORE, BE IT RESOLVED that the Hamblen County Board of Commissioners does hereby approve the rezoning map amendment from A-1 to C-1 according to the attached map.

Motion was made by \_\_\_\_\_\_.

Second by \_\_\_\_\_

Voting For:

Voting Against:

ATTEST:

County Clerk

AUTHENTICATED:

County Mayor

Date



#### RESOLUTION

## A RESOLUTION TO AMEND THE ZONING MAP OF HAMBLEN COUNTY, TENNESSEE, BY REZONING DISTRICT 04, TAX MAP 051, PARCEL PT OF 026.00 SPRINGVALE ROAD/TORNADO TRAIL MORRISTOWN, TN. 37813 FROM A-1 TO C-1 JULY 24, 2014

WHEREAS, The Hamblen County Planning Commission heard the request to amend the Hamblen County Zoning Map from A-1 to C-1 on the parcel listed above located outside the Urban Growth Boundary:

WHEREAS, The Hamblen County Planning Commission does recommend approval of the rezoning request:

NOW, THEREFORE, BE IT RESOLVED that the Hamblen County Board of Commissioners does hereby approve the rezoning map amendment from A-1 to C-1 according to the attached map.

Motion was made by \_\_\_\_\_\_

Second by \_\_\_\_\_

Voting For:

Voting Against:

ATTEST:

**County Cler