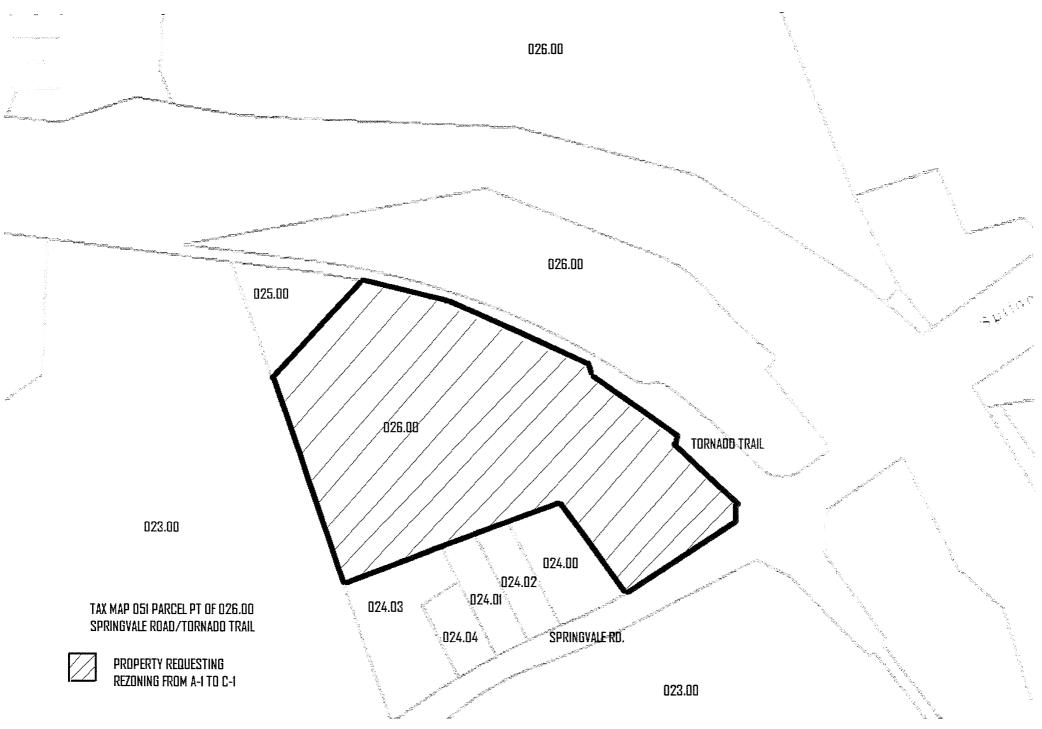

ZONING MAP OF HAMBLEN COUNTY, TENNESSEE, BY REZONING DISTRICT 04, TAX MAP 051, PARCEL PT OF 026.00 SPRINGVALE ROAD/TORNADO TRAIL MORRISTOWN, TN. 37813 FROM A-1 TO C-1 JULY 24, 2014

WHEREAS, The Hamblen County Planning Commission heard the request to amend the Hamblen County Zoning Map from A-1 to C-1 on the parcel listed above located outside the Urban Growth Boundary:

WHEREAS, The Hamblen County Planning Commission does recommend approval of the rezoning request:

NOW, THEREFORE, BE IT RESOLVED that the Hamblen County Board of Commissioners does hereby approve the rezoning map amendment from A-1 to C-1 according to the attached map.

Motion was made by \_\_\_\_\_\_

Second by \_\_\_\_\_

Voting For:

Voting Against:

ATTEST:

**County Clerk** 

AUTHENTICATED:

**County Mayor** 

Date



Back to Committee Cover Page

## RESOLUTION TO AMEND THE HAMBLEN COUNTY ZONING RESOLUTION

## BY AMENDING Article 5, Definitions; Article 7, Supplemental Provisions; and, Article 9.5 Commercial District (C-1)

**WHEREAS**, the Hamblen County Legislative Body has adopted a resolution establishing zoning regulations within the unincorporated territory of Hamblen County; and

**WHEREAS**, the Hamblen County Legislative Body is cognizant that regulations must be changed from time to time to provide for the continued efficient and economic development of the county; and

**WHEREAS**, a proposed amendment has been reviewed by the Hamblen County Planning Commission which now recommends these amendments to the Hamblen County Zoning Resolution to the Hamblen County Legislative Body;

**NOW, THERE