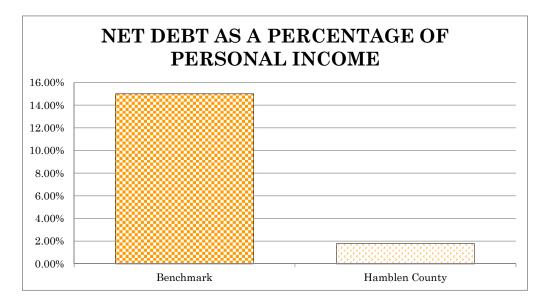

ances |                              | (4,669,928)   |
| Net Debt                                  |                              | \$ 36,261,964 |
|                                           |                              |               |
| Personal Income                           |                              | \$ 32,117     |
|                                           |                              |               |
| Population                                |                              | 63,074        |
| •                                         |                              |               |
|                                           |                              |               |
| Net Debt Per Capita                       | 15%                          | 1.79%         |



**Net Debt as a Percentage of Personal Income** - This ratio incorporates an ability to pay concept into the assessment of debt burden. It uses the total personal income (including wages, dividends, interest, rent, and government payments) divided by total population. The importance of this ratio is that it can be utilized to determine how Hamblen County's debt load can be spread to its citizens on their ability to pay compared to a benchmark. The current benchmark is that net debt as a percentage of personal income is 15% or less. Hamblen County's current net debt as a percentage of personal income is 1.79%.

<sup>&</sup>lt;sup>1</sup> Only the principal amount less projected year-end fund balance is utilized.

 $<sup>^2\</sup> U.S.\ Census, http://factfinder2.census.gov/faces/tableserv