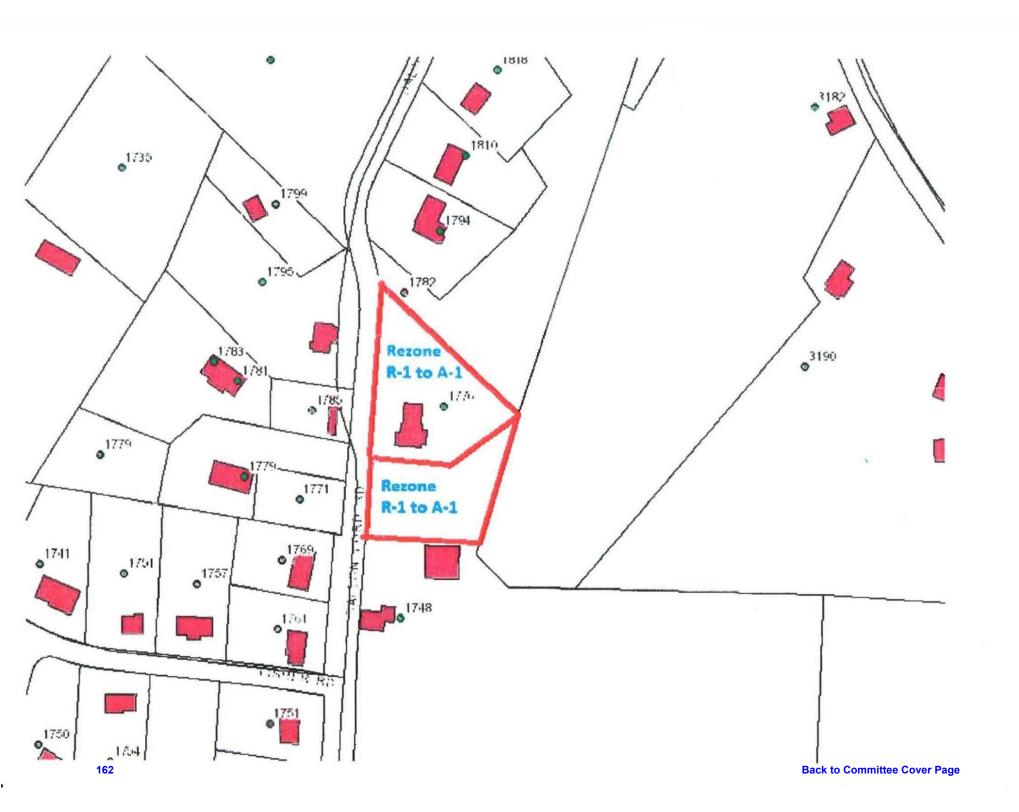

ide the Urban Growth Boundary:

**WHEREAS**, The Morristown Regional Planning Commission does recommend the rezoning request:

**NOW, THEREFOR, BE IT RESOLVED** that the Hamblen County Board of Commissioners does hereby approve the rezoning and map amendment from R-1 to A-1 according to the attached map.

| Motion was made by | <u>.</u>        |
|--------------------|-----------------|
| Second by          | <u>.</u>        |
| Voting For:        | Voting Against: |
|                    |                 |
|                    |                 |
|                    |                 |
| ATTEST:            |                 |
| County Clerk       |                 |
| AUTHENTICATED:     |                 |
| County Mayor       |                 |
| <br>Date           |                 |



## Hamblen County Government BUILDINGS & GROUNDS COMMITTEE

 ${\it Monday, April~14, 2014} \\ {\it Immediately following adjournment of Public Services Committee} \\ {\it Hamblen County Health Department Conference Room} \\$ 

### **AGENDA**



2. Visitors Wishing to Address the Committee – Chairman Howard Shipley (Visitors will be allotted 5 minutes to speak)

3. Old Business - Chairman Howard Shipley

a. None

4. New Business - Chairman Howard Shipley

a. Request from Nolachucky Baptist Association for use of Courthouse Lawn - County Mayor Bill Brittain

5. Items of Interest - Chairman Howard Shipley

a. None

**6.** Adjournment – Chairman Howard Shipley



### <u>Buildings & Grounds</u> <u>Committee</u>

 $\begin{array}{c} \text{Howard Shipley} \\ \textit{Chair} \end{array}$ 

Larry C