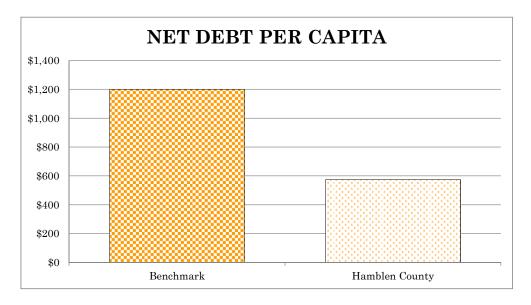

ebt of the County}^1}{\text{County's Population}^2}$$

|                                        |                              | Hamblen          |
|----------------------------------------|------------------------------|------------------|
|                                        | $\operatorname{Benchmark}^3$ | County           |
| Total Debt                             |                              | \$<br>40,931,892 |
| Less: Projected Year-end Fund Balances |                              | (4,669,928)      |
| Net Debt                               |                              | \$<br>36,261,964 |
| Population                             |                              | <br>63,074       |
| Net Debt Per Capita                    | \$ 1,200                     | \$<br>575        |



**Net Debt** - Net debt is the outstanding principal less the funds that are currently available in fund balance. This allows Hamblen County to determine the amount that will be required to be collected in the future to retire the outstanding principal. This ratio is used in evaluating Hamblen County's ability to pay off its debt by taking the total principal on outstanding debt divided by the citizens in the county.

Net Debt Per Capita - This is calculated by taking the net debt divided by the total citizens of Hamblen County. This is the additional amount that Hamblen County would need to collect from every citizen in order to retire the outstanding principal balance. Simply stated, if every citizen remitted an additional \$575 at June 30, Hamblen County would be able to retire all of