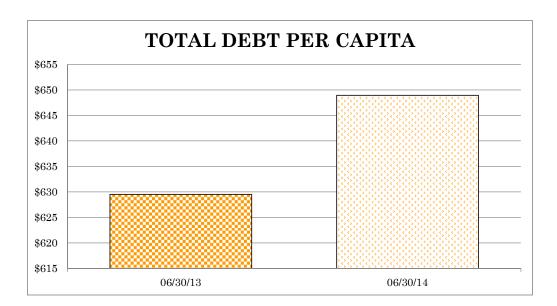

Series 2014                               |              | <u>-</u>  |    | 15,984    |
| Total Bonds                                                         | \$           | 375,000   | \$ | 483,584   |
| TOTAL BUDGETED DEBT PAYMENTS                                        | \$           | 3,768,854 | \$ | 1,613,506 |

<u>Hamblen County, Tennessee</u> <u>Annual Debt Report</u> <u>Debt Per Capita</u>

Calculation Method:

**Debt Per Capita** = 
$$\frac{\text{Total Debt of the County}^1}{\text{County's Population}^2}$$

|                 | 06/30/13            | 06/30/14   |
|-----------------|---------------------|------------|
| Total Debt      | \$<br>39,500,746 \$ | 40,931,892 |
| Population      | 62,746              | 63,074     |
| Debt Per Capita | \$<br>630 \$        | 649        |



**Debt Per Capita** - This ratio is used in evaluating the county's ability to pay off its debt by taking the total principal on outstanding debt divided by the total citizens in the county.

 $<sup>^{1}\,</sup>$  Only the principal amount is utilized.

 $<sup>^2\ \</sup> U.S.\ Census, http://factfinder 2.census.gov/faces/tableservices/jsf/pages/productview.xhtml?src=bkmk.$ 

Net Debt Per Capita = 
$$\frac{\text{Net Debt of the County}^1}{\text{County's Population}^2}$$

|                                        |                              | Hamblen          |
|----------------------------------------|------------------------------|------------------|
|                                        | $\operatorname{Benchmark}^3$ | County           |
| Total Debt                             |