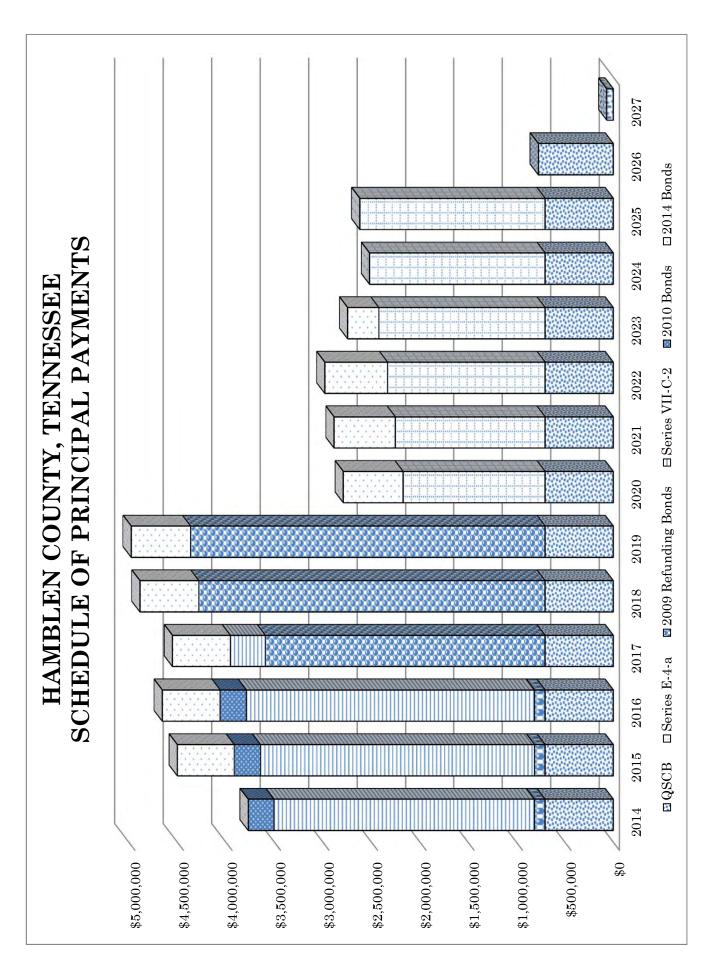

| \$ 22,013,548                                                                                       |

NOTE. Based on current economic conditions, the revenues are budgeted constant with no growth.







# General Government to Schools Percentage Percentage of Outstanding Hamblen County School Balance Related to Department Hamblen County, Tennessee 85%Total Outstanding Debt - \$40,931,892 Outstanding Balance Related to Hamblen County General Percentage of Government 15%

## HAMBLEN COUNTY TENNESSEE

## Debt Management Policy

Formally Adopted: December 15, 2011

| TABLE OF CONTENTS                                         | $\underline{Page(s)}$ |
|-----------------------------------------------------------|-----------------------|
| Introduction                                              | 1                     |
| Goals and Objectives                                      | 2                     |
| Transparency Enhancement                                  | 2                     |
|