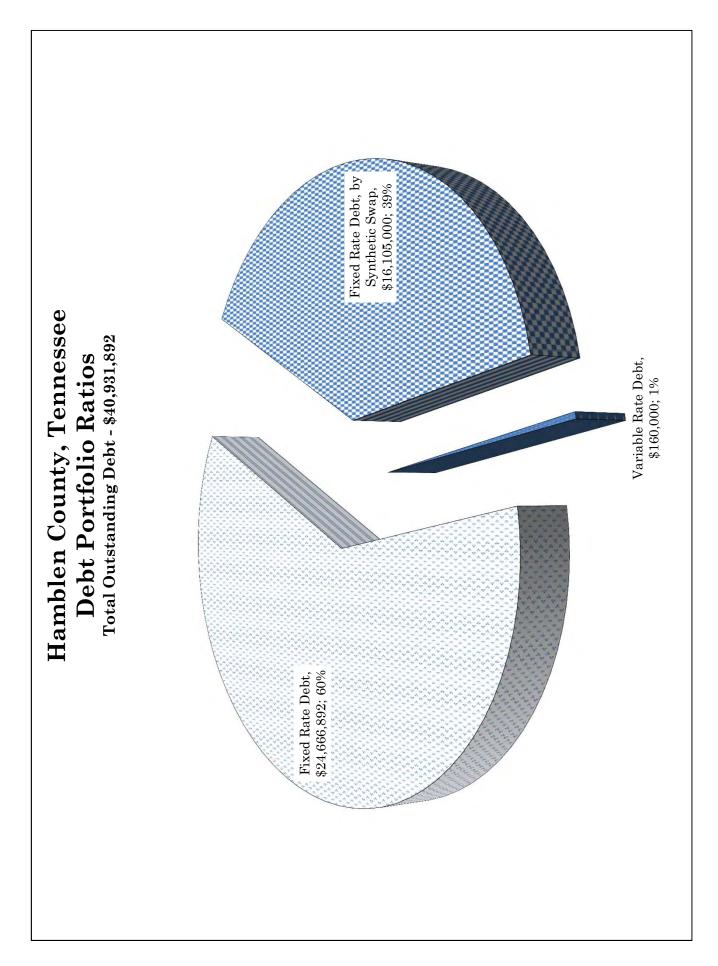

| \$ 22,013,548                                                                                       |

NOTE. Based on current economic conditions, the revenues are budgeted constant with no growth.







# General Government to Schools Percentage Percentage of Outstanding Hamblen County School Balance Related to Department Hamblen County, Tennessee 85%Total Outstanding Debt - \$40,931,892 Outstanding Balance Related to Hamblen County General Percentage of Government 15%

## HAMBLEN COUNTY TENNESSEE

## Debt Management Policy

Formally Adopted: December 15, 2011

| TABLE OF CONTENTS                                         | $\underline{Page(s)}$ |
|-----------------------------------------------------------|-----------------------|
| Introduction                                              | 1                     |
| Goals and Objectives                                      | 2                     |
| Transparency Enhancement                                  | 2                     |
| D