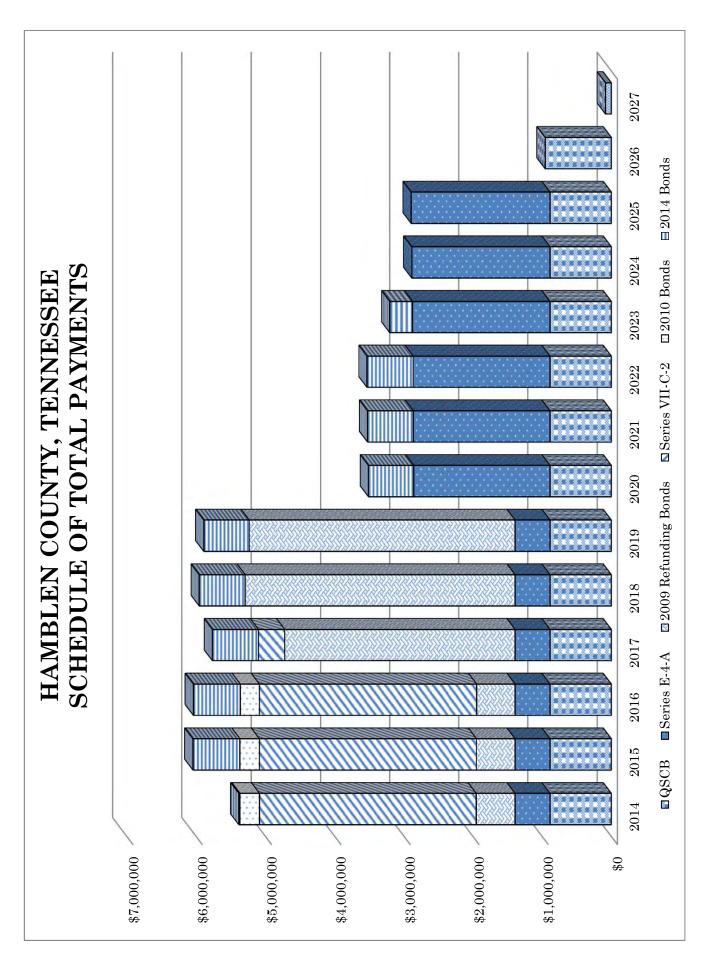

| \$ 22,013,548                                                                                       |

NOTE. Based on current economic conditions, the revenues are budgeted constant with no growth.







# General Government to Schools Percentage Percentage of Outstanding Hamblen County School Balance Related to Department Hamblen County, Tennessee 85%Total Outstanding Debt - \$40,931,892 Outstanding Balance Related to Hamblen County General Percentage of Government 15%

## HAMBLEN COUNTY TENNESSEE

## Debt Management Policy

Formally Adopted: December 15, 2011

| TABLE OF CONTENTS                                         | $\underline{Page(s)}$ |
|-----------------------------------------------------------|-----------------------|
| Introduction                                              | 1                     |
| Goals and Objectives                                      | 2                     |
| Transparency Enhancement                                  | 2                     |