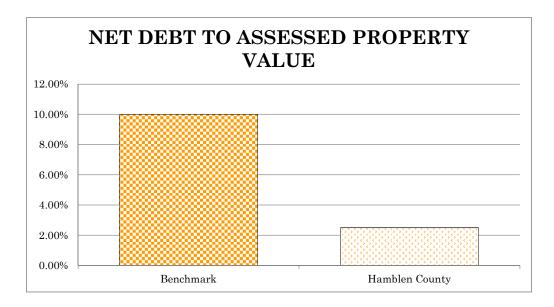

.

 $\frac{\textbf{Net Debt to Assessed}}{\textbf{Property Value}} = \frac{\underline{\text{Net Debt of the County}}^1}{\underline{\text{Assessed Property Value}}^2}$ 

|                                          | Benchmark <sup>3</sup> | Hamblen<br>County |
|------------------------------------------|------------------------|-------------------|
| Total Debt                               |                        | \$ 40,931,892     |
| Less: Beginning of the Year Fund Balance |                        | (4,669,928)       |
| Net Debt                                 |                        | \$ 36,261,964     |
| Assessed Property Value                  |                        | \$ 1,449,506,267  |
| Net Debt to Assessed Property Value      | 10%                    | 2.50%             |



Net Debt to Assessed Property Value - This ratio examines Hamblen County's net indebtness to the assessed property value. It shows the wealth available to support present indebtedness so the County can include any planned debt to calculate anticipated ratio, thus helping determine whether the County has capacity to meet present and future obligations. The higher the percentage, the higher that the tax rate must be in order to meet Hamblen County's obligation. The current benchmark being utilized is 10%. Hamblen County's current net debt to assessed property value of 2.50% is well below the benchmark.

<sup>&</sup>lt;sup>1</sup> Only the principal amount less projected year-end fund balance is utilized.

<sup>&</sup>lt;sup>2</sup> This is based on final assessments as received from the St