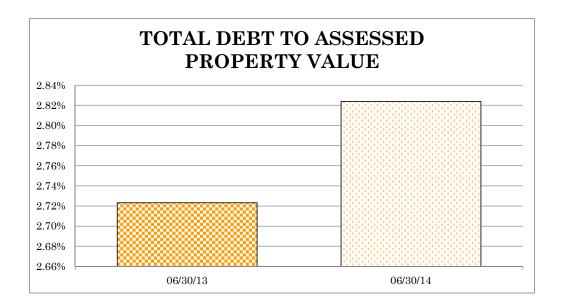

ensus.gov/faces/tableservices/jsf/pages/productview.xhtml?src=bkmk.$ 

 $<sup>^{3}\,</sup>$  Bureau of Economic Analysis, www.bea.gov/iTable/print.cfm.

<sup>&</sup>lt;sup>4</sup> "Municipal Benchmarks: Assessing Local Performance and Establishing Community Service Standards", David N. Ammons. - 2001, p. 119.

### <u>Hamblen County, Tennessee</u> <u>Annual Debt Report</u> Debt to Assessed Property Value

Calculation Method:

|                                 | 06/30/13            | 06/30/14      |
|---------------------------------|---------------------|---------------|
| Total Debt                      | \$<br>39,500,746 \$ | 40,931,892    |
| Assessed Property Value         | 1,450,449,492       | 1,449,506,267 |
| Debt to Assessed Property Value | 2.72%               | 2.82%         |



**Debt to Assessed Property Value** - This ratio examines Hamblen County's current indebtness to the assessed property value. It shows the wealth available to support present indebtedness so the County can include any planned debt to calculate anticipated ratio, thus helping determine whether the County has capacity to meet present and future obligations.

<sup>&</sup>lt;sup>1</sup> Only the principal amount is utilized.

<sup>&</sup>lt;sup>2</sup> This is based on final assessments as received from the State of Tennessee, and excludes any changes made during the year.

 $\frac{\textbf{Net Debt to Assessed}}{\textbf{Property Value}} = \frac{\underline{\text{Net Debt of the County}}^1}{\underline{\text{Assessed Property Value}}^2}$ 

|                                          | Benchmark