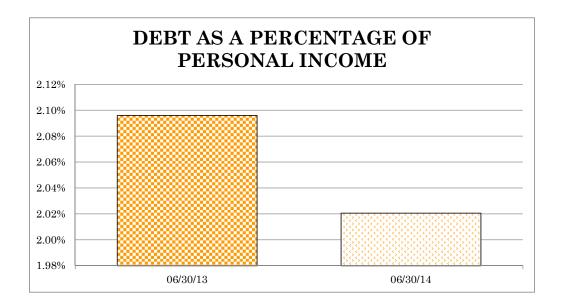

County\(^1/\)County\(^1/\)County\(^1/\)County\(^1/\)County\(^1/\)County\(^1/\)County\(^1/\)County\(^1/\)County\(^1/\)County\(^1/\)County\(^1/\)County\(^1/\)County\(^1/\)County\(^1/\)County\(^1/\)County\(^1/\)County\(^1/\)County\(^1/\)County\(^1/\)County\(^1/\)County\(^1/\)County\(^1/\)County\(^1/\)County\(^1/\)County\(^1/\)County\(^1/\)County\(^1/\)County\(^1/\)County\(^1/\)County\(^1/\)County\(^1/\)County\(^1/\)County\(^1/\)County\(^1/\)County\(^1/\)County\(^1/\

|                 | 06/30/13            | 06/30/14   |
|-----------------|---------------------|------------|
| Total Debt      | \$<br>39,500,746 \$ | 40,931,892 |
| Population      | 62,746              | 63,074     |
| Personal Income | 30,034              | 32,117     |
| Debt Per Capita | 2.10%               | 2.02%      |



**Debt as a Percentage of Personal Income** - This ratio incorporates an ability to pay concept into the assessment of debt burden. It uses the total personal income (including wages, dividends, interest, rent, and government payments) divided by total population.

<sup>&</sup>lt;sup>1</sup> Only the principal amount is utilized.

 $<sup>^2\ \</sup> U.S.\ Census, http://factfinder2.census.gov/faces/tableservices/jsf/pages/productview.xhtml?src=bkmk.$ 

<sup>&</sup>lt;sup>3</sup> Bureau of Economic Analysis, www.bea.gov/iTable/print.cfm.

Net Debt as Percentage = of Personal Income

## Net Debt of the County<sup>1</sup>/County's Population<sup>2</sup> Total Personal Income<sup>3</sup>

|                                           |                              | Hamblen       |
|----------