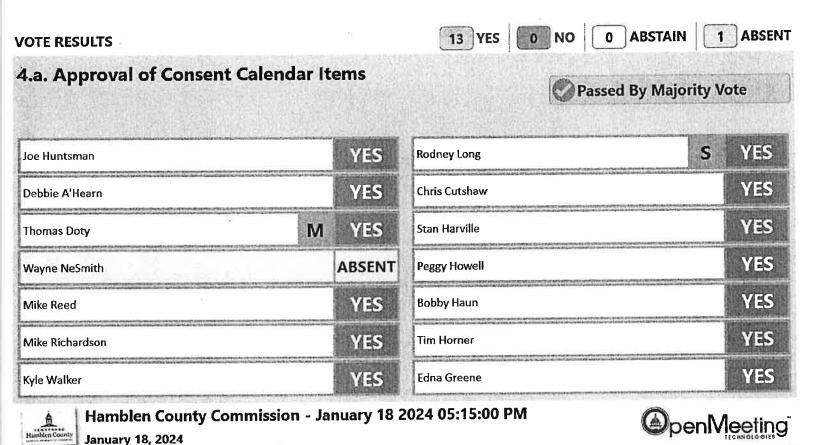

ted a few weeks ago with the death of planning commissioner Kyle Hale.

I am recommending that Mrs. Kay Hale be appointed to serve the remainder of her husband's term which expires August 31, 2024.

Mrs. Hale is very familiar with Hamblen County and is well qualified for the position. She has lived with her family in southeast Hamblen County for decades. During her professional career, she served for many years as the Director of the Head Start Program for a six-county area and retired a few years ago after serving as executive director of Douglas Cherokee Economic Authority.

### APPROVAL OF CONSENT CALENDAR ITEMS

Motion by Thomas Doty, seconded by Rodney Long to approve the Consent Calendar items with the removal of #7 County Attorney Invoices as requested by Commissioner Edna Greene.



NOTARY PUBLIC DURING THE JANUARY 18, 2024 MEETING OF THE GOVERNING BODY: OF STATE THAT THE FOLLOWING WERE ELECTED TO THE OFFICE OF AS A CLERK OF THE COUNTY OF HAMBLEN, TENNESSEE I HEREBY CERTIFY TO IN OF NOTARIES PUBLIC CERTIFICATE OF ELEC THE SECRETARY

| SURETY                |                                                 | TRAVELERS INSURANCE                         |                                         | SENTRY                                       |                                           |                                                |                                               | MERCHANTS BONDING<br>COMPANY                 | SENTRY                                       | 107892461                                         |         |
|-----------------------|----------