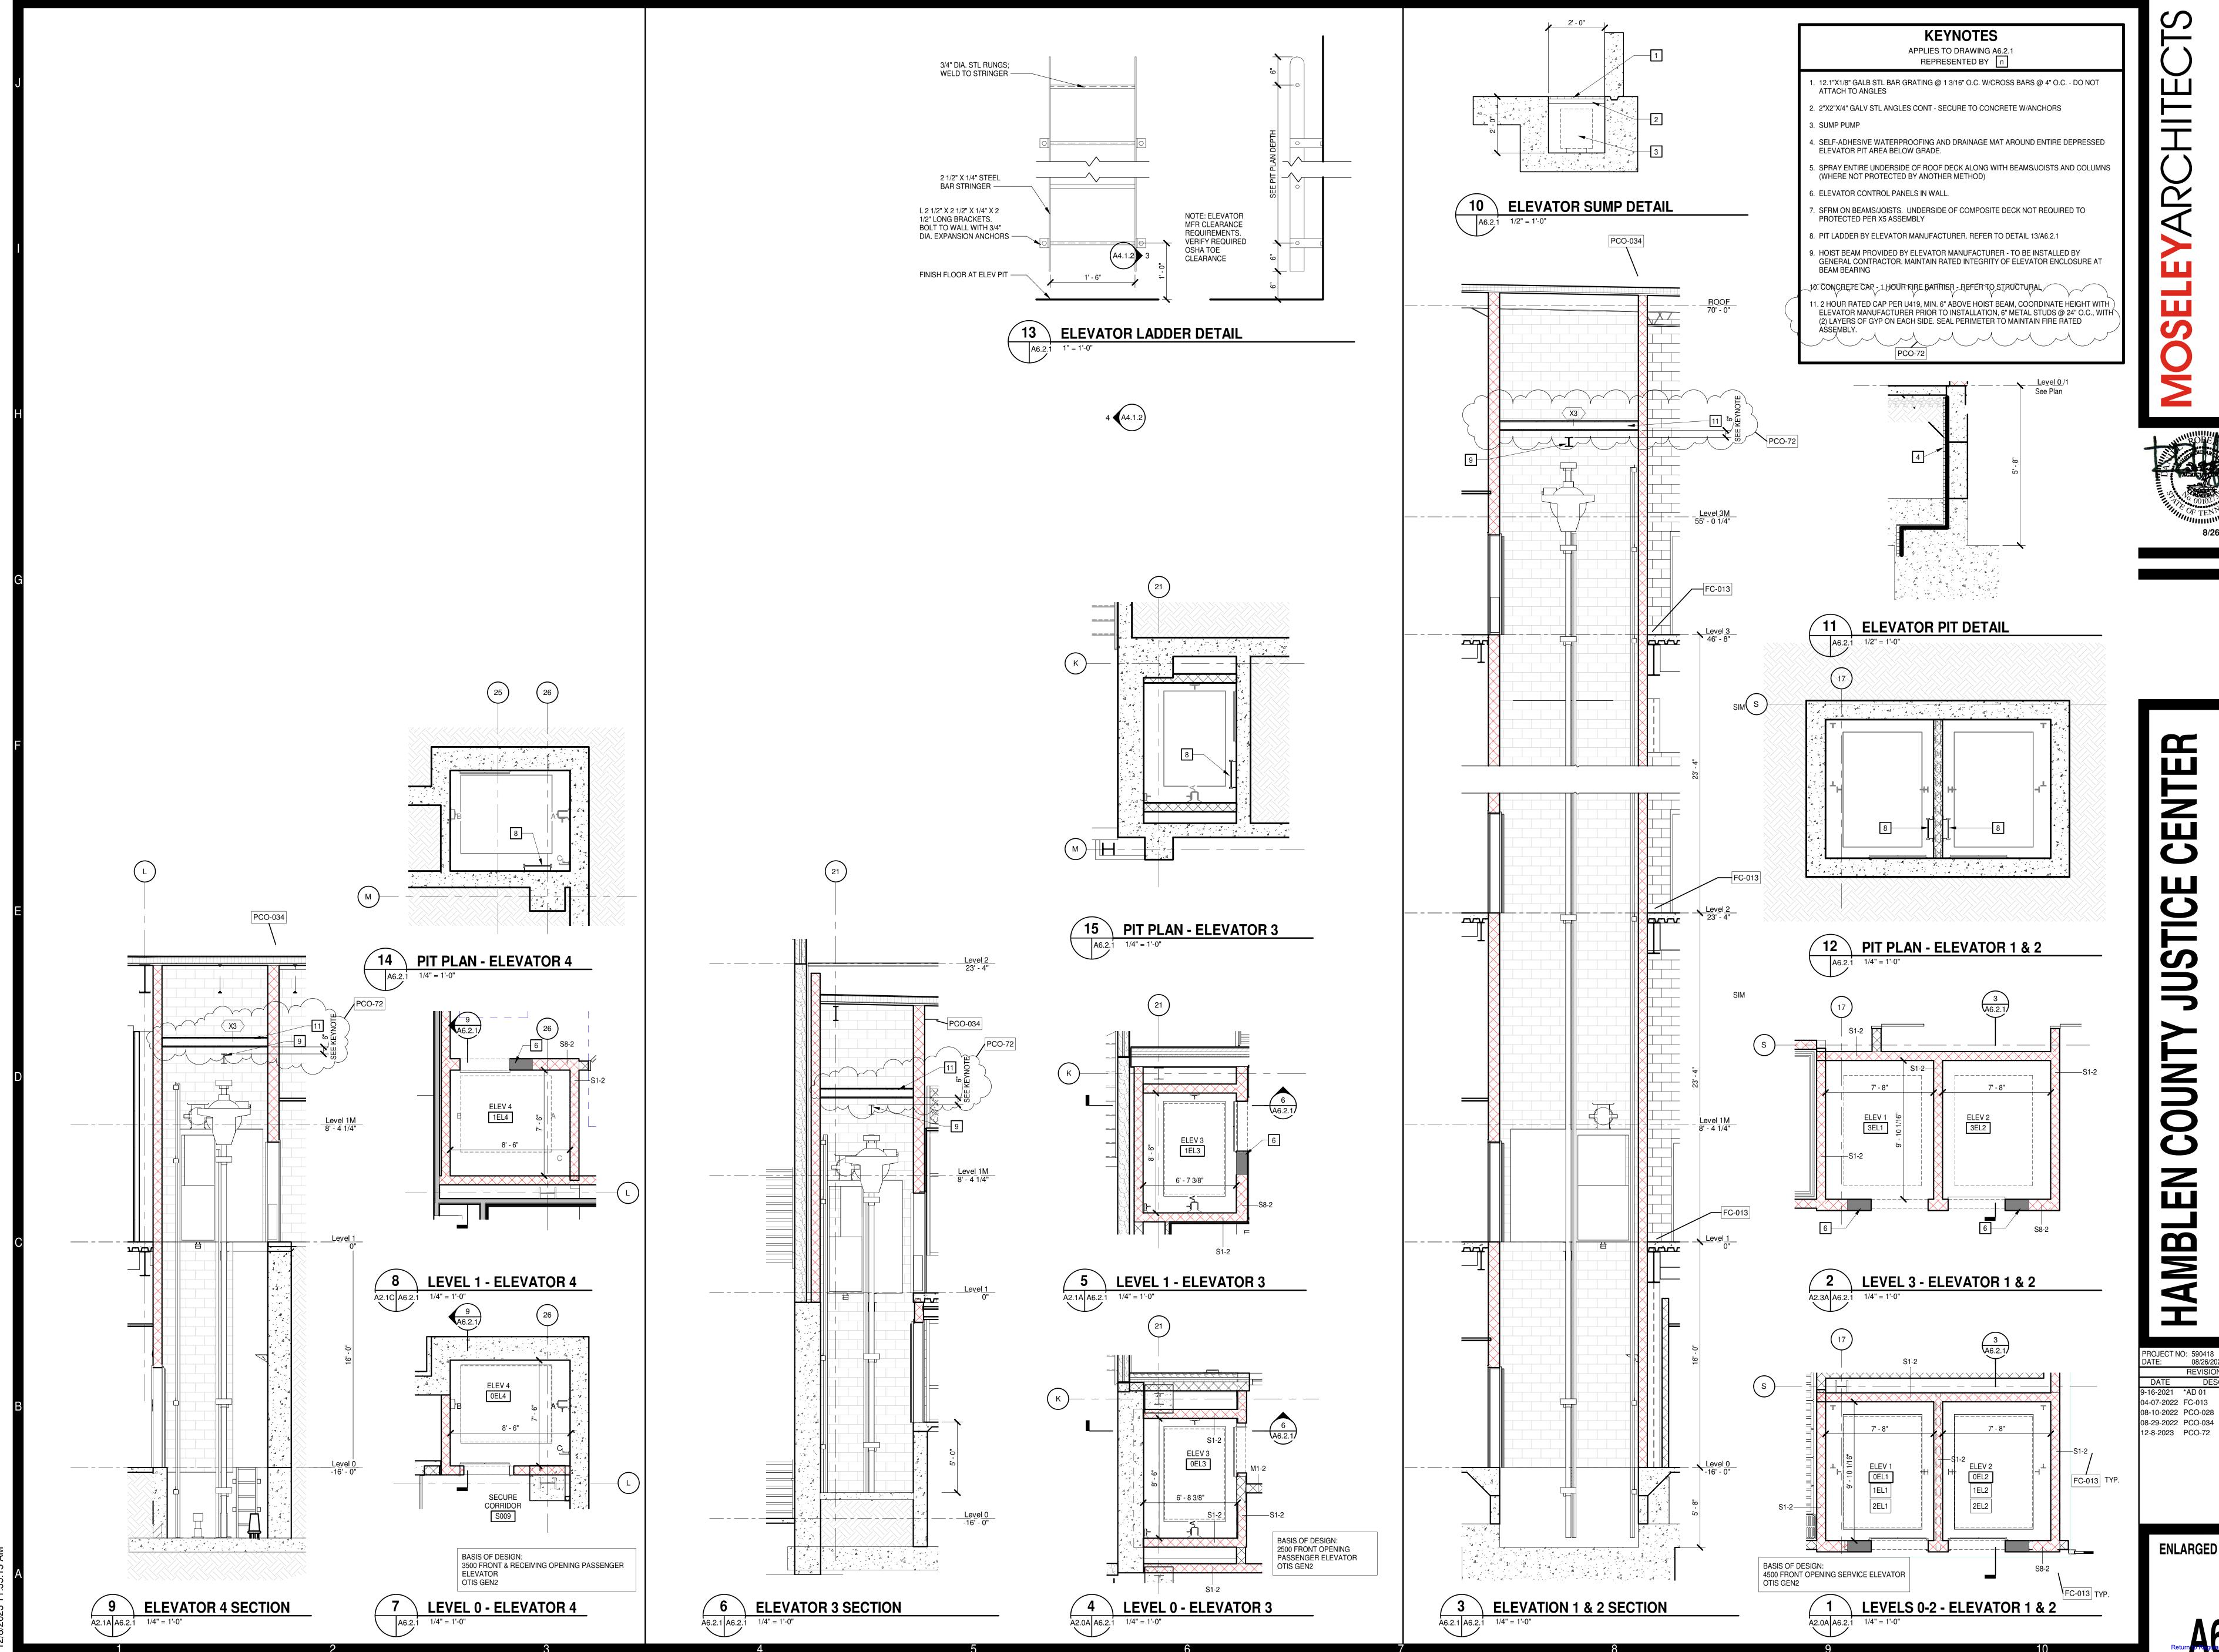

## HAMBLEN COUNTY LEGISLATIVE BODY

Regularly Scheduled Monthly Meeting Thursday, January 18, 2024 5:00 p.m.

**Open Meeting -** *Sheriff Chad Mullins* 

Call to Order - Chairman Chris Cutshaw

**Prayer** –*Commissioner Tim Horner* 