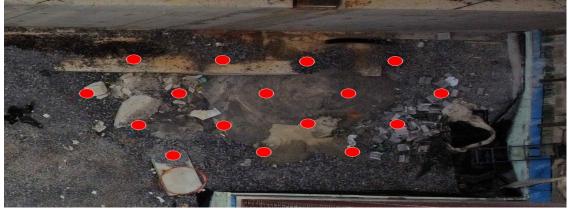

jection of 55 CY of LMG material at 16 locations.
- 5. An add rate for additional injections or "secondary injections" has been supplied if field conditions in the areas prove these necessary based on GEOServices recommendations.
- 6. KELLER understands that the intent of the LMG program is to densify the soils in this area. KELLER has not performed any settlement calculations and therefore cannot take any responsibility for the settlement of the slab. KELLER has not included any form of lifting or leveling the existing sidewalk. Compaction/Pressure grouting will also serve to densify or stiffen soils above the rock interface. KELLER will perform the grouting based on the recommendation provided by GEOServices and cannot guarantee improving the ground or meeting any performance criteria.



Figure 1. Image from GEOServices treatment area

# INSTALLATION SEQUENCE AND WORK PLAN

The LMG installation process will be performed as described below. Any exceptions are clearly noted as "by GC" (General Contractor).

- 1. Notice to proceed and contract execution.
- 2. Obtain required easements or permits (by GC).
- 3. Locate the below ground utilities. KELLER will make a good faith attempt to avoid utility conflicts with the LMG installation, however KELLER has excluded and will not accept responsibility for: location of utilities, utility conflicts with the LMG locations, direct damages, or consequential damages for any utility conflicts or utilities that are encountered during the installation. (By GC)
- 4. Pot hole and expose any known utilities in the work area prior to Keller m