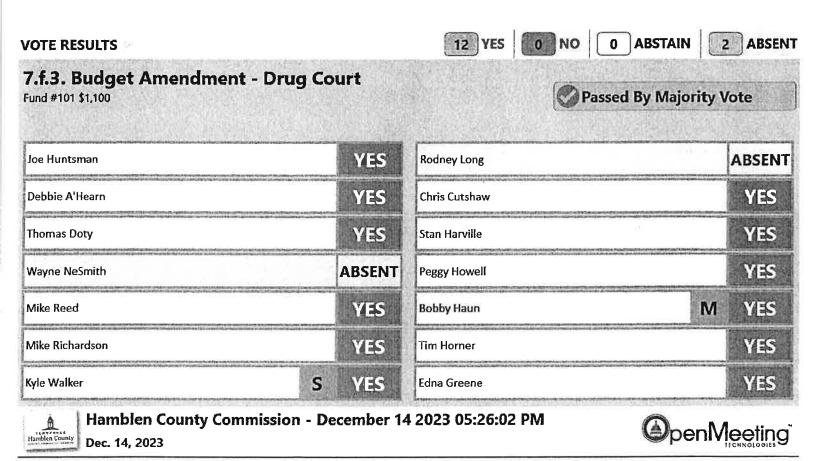

| Finance Department Only:  |              |

Date: \_\_

#### **BUDGET AMENDMENT-DRUG COURT**

Motion by Bobby Haun, seconded by Kyle Walker to approve the Budget Amendment for Fund #101 Drug Court \$1,100.





### **Hamblen County Commission**

For the December 2023 Commission Meeting

| nd                                                                          | #101 DEPT:                        | Drug Court                 |             |           |
|-----------------------------------------------------------------------------|-----------------------------------|----------------------------|-------------|-----------|
| Account Number                                                              | D                                 | escription                 | Increase    | Decrease  |
| Account Ivanious                                                            | INCREASE APPROPRIATI              | ONS:                       |             |           |
| 53330.106