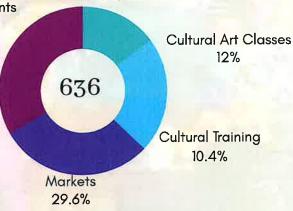

fts classes, cooking workshops, and cultural markets have provided avenues for individuals to express their cultural identities through art and cuisine. Simultaneously, these events create spaces where community members engage and appreciate each other's backgrounds.

HOLA's cultural programs empower individuals by communicating that our community thrives through diverse educational opportunities. Events like these are crucial as they underscore the importance of preserving and sharing cultural traditions, fostering connections, and celebrating the vibrant diversity that defines our community. This stands as a reminder that, through activities like these, we can continually build bridges of understanding and appreciation for each other's unique stories.

Tertulias/Conversations 14.8%







### Advocacy Program Highlights at HOLA in 2023



Day on the Hill Initiative: In a landmark move, HOLA embarked on its inaugural Day on the Hill in 2023, a significant advocacy milestone. Collaborating with students from Walters State Community College and Carson-Newman University, HOLA partnered with Education Trust in Tennessee to provide training for these fearless students. Their mission: to engage with state legislators, including representatives from their respective counties, and advocate on behalf of their needs. This empowering initiative not only equipped the students with essential advocacy skills but also marked a powerful step towards fostering civic engagement and grassroots advocacy within our community.

Morristown Voices Project: Initiated by HOLA
Lakeway, the Morristow