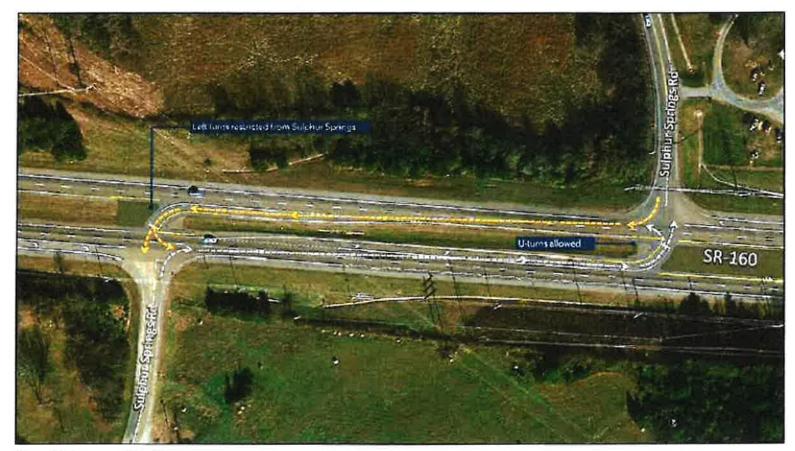

#### **New Business**

- a. S.R. 160 Intersection with MLK Jr. Parkway-Mayor Brittain addressed the Committee regarding the safety of intersections S.R. 160 with MLK Parkway and Sulphur Springs Road. With the new Lincoln Heights Elementary School under construction, LAMTPO has completed a study of the SR 160 Corridor including the intersections above. The study suggested eliminating left turns across traffic with the construction of "J" turns. Mayor Brittain recommended Hamblen County contribute \$85,000 to a local match in the FY 24-25 Budget. The total cost of the improvement is estimated at \$1.7 Million. The City of Morristown would contribute ½ and the County and School System at ¼ of the match (\$340,000). Motion (Thomas Doty/Stan Harville, all in favor) to approve committing a match of \$85,000 from FY 24/25 Budget for the cost of improvements on Martin Luther King, Jr. Blvd. and S.R. 160 in preparation of the new Lincoln Heights Elementary School.
- b. Budget Amendments
  - Fund #101-Property Assessor's Office/Reappraisal Program \$800
     Motion (Chris Cutshaw/Thomas Doty, all in favor) to approve the Budget Amendment for Fund #101-Assessor's Office/Reappraisal Program for \$800.
  - ii. Fund #101-Sheriff's Office \$800
    - Motion (Rodney Long/Mike Richardson, all in favor) to approve the Budget Amendment for Fund #101 Sheriff's Office for \$800.