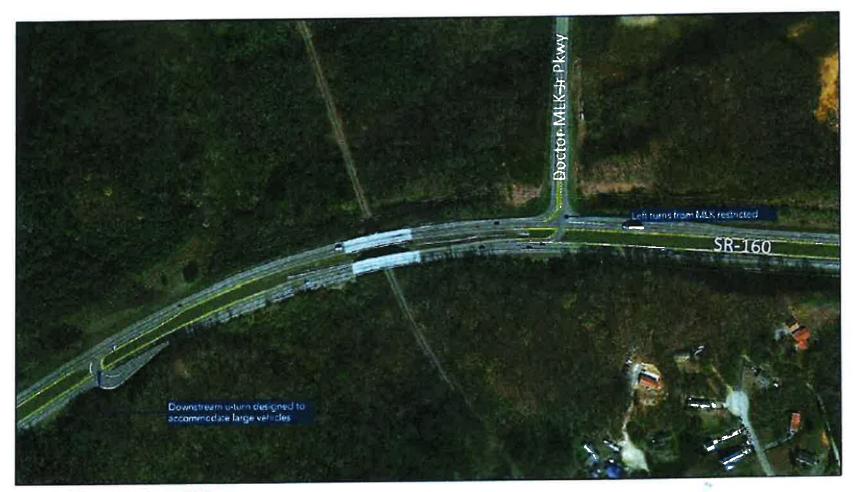

#### **New Business**

- a. S.R. 160 Intersection with MLK Jr. Parkway-Mayor Brittain addressed the Committee regarding the safety of intersections S.R. 160 with MLK Parkway and Sulphur Springs Road. With the new Lincoln Heights Elementary School under construction, LAMTPO has completed a study of the SR 160 Corridor including the intersections above. The study suggested eliminating left turns across traffic with the construction of "J" turns. Mayor Brittain recommended Hamblen County contribute \$85,000 to a local match in the FY 24-25 Budget. The total cost of the improvement is estimated at \$1.7 Million. The City of Morristown would contribute ½ and the County and School System at ¼ of the match (\$340,000). Motion (Thomas Doty/Stan Harville, all in favor) to approve committing a match of \$85,000 from FY 24/25 Budget for the cost of improvements on Martin Luther King, Jr. Blvd. and S.R. 160 in preparation of the new Lincoln Heights Elementary School.
- b. Budget Amendments
  - Fund #101-Property Assessor's Office/Reappraisal Program \$800
     Motion (Chris Cutshaw/Thomas Doty, all in favor) to approve the Budget Amendment for Fund #101-Assessor's Office/Reappraisal Program for \$800.
  - ii. Fund #101-Sheriff's Office \$800
    - Motion (Rodney Long/Mike Richardson, all in favor) to approve the Budget Amendment for Fund #101 Sheriff's Office for \$800.