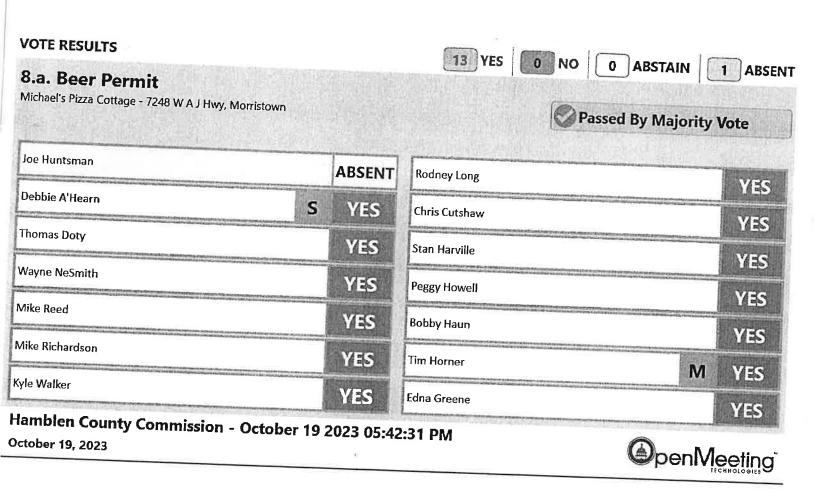

# Peggy Henderson

511 West Second North Street • Morristown, Tennessee 37814 Phone: (423) 586-1993 • Fax: (423) 585-2015

"The Peoples House"

November 1, 2023

TO ALL COUNTY COMMISSIONERS:

eggy Handerson

Enclosed, please find a beer permit application for Michael's Pizza Cottage 7248 West A J Hwy Talbott, TN 37877. The Business owner is Lindsey Danielle Morie Cline This application is for reconsideration at the November 16, 2023 commission meeting. The business is located in the 13<sup>th</sup> district and will be for on- premised beer permit.

### **PUBLIC NOTICE**

:

Zones

Michael's Pizza Cottage 7248 West A J Hwy Talbott, TN 37877 **Business** Owner Lindsev **Danielle Morie Cline** 423 277 0488 **Business Located** in the 13th District for on-premise permit for re consideration at Regular Commis-County sion meeting on November 16th at 5:00 p.m. Large Courtroom at Hamblen County Courthouse