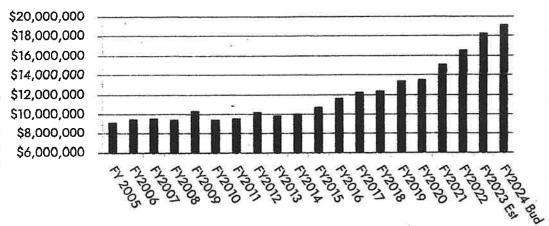

| \$ 31,011,706                                                                                                                        |                   | \$ 31,105,020                                                                                        | 007 R70 97                                                                                          | * * * *                                |                                                                                                             | 80-cent Tax Rate<br>71-cent Tax Rate<br>66-cent Tax Rate<br>54-cent Tax Rate                                     |                          |                                                                                          |

# **School Revenues Worksheet** FY 2023-24 Budget





#### Local Sales Tax:

One of the major sources of revenue for the General Fund is the local sales tax. A cursory review of sales tax collections might lead one to conclude that the period from fiscal year 2008 through 2013 was extremely volatile. In order to assess sales taxes, one must take into account several factors. First, the national recession saw retail sales fall across the nation. A second factor is that some of the surrounding jurisdictions developed shopping centers competing with Morristown's position as a regional hub. In FY 2009 the City passed a referendum increasing its sales tax rate from 1.25% to 1.5%. In 2010, Hamblen County followed suit and adjusted their rate. If one takes this changing rate into account along with national and regional economic conditions, sales