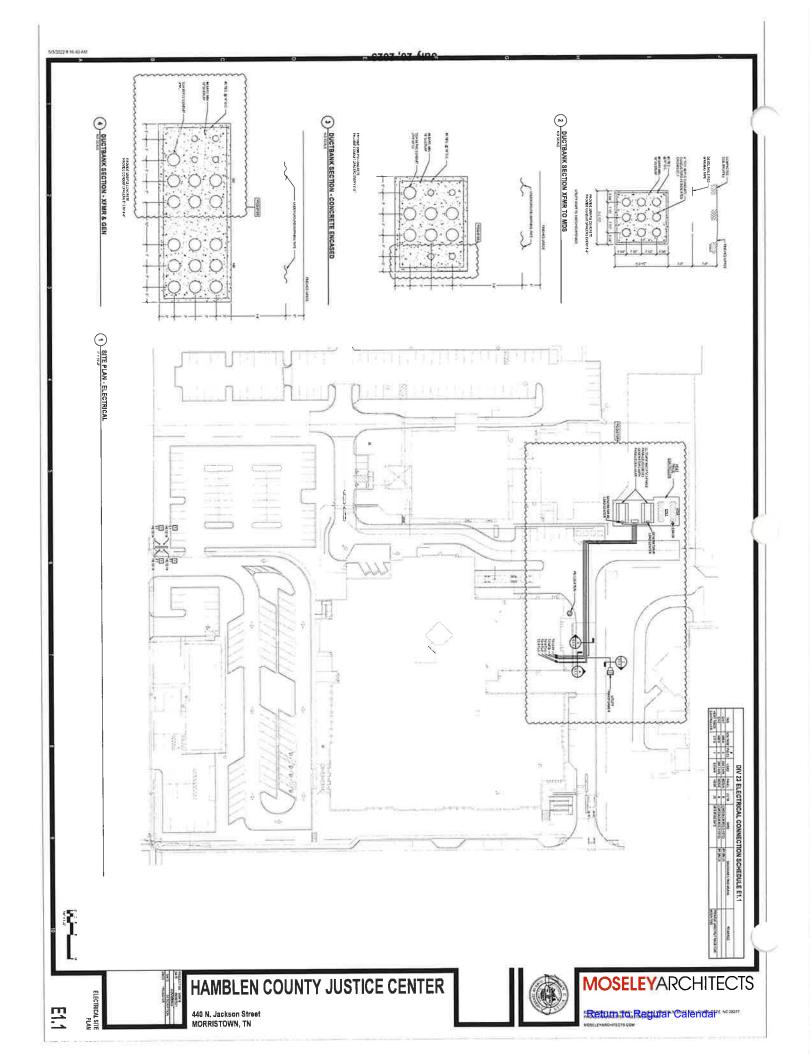

nstrument: Use an infrared scanning device designed to measure temperature or to detect significant deviations from normal values. Provide calibration record for device.
  - 3. Record of Infrared Scanning: Prepare a certified report that identifies terminations and connections checked and that describes scanning results. Include notation of deficiencies detected, remedial action taken, and observations after remedial action.
- L. Upon completion of testing, provide a full tank of fuel within all provided fuel tanks.

#### 3.7 WARRANTY

A. Warranty Period: Provide a warranty to repair or replace for One year from date of Final Acceptance.

#### 3.8 DEMONSTRATION

A. Train Owner's maintenance personnel to adjust, operate, and maintain packaged engine generators.

**END OF SECTION 263213** 





<u>1</u>2

440 N. Jackson Street MORRISTOWN, TN



PROPERTY OF THE NO 20217

| 154559