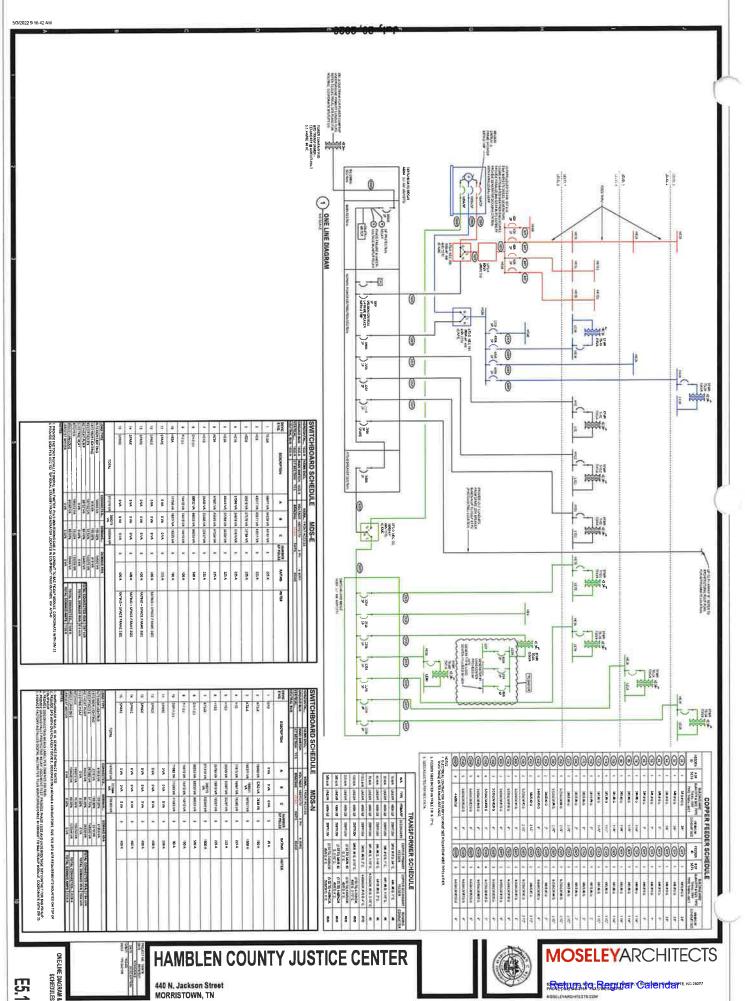

trument: Use an infrared scanning device designed to measure temperature or to detect significant deviations from normal values. Provide calibration record for device.
  - 3. Record of Infrared Scanning: Prepare a certified report that identifies terminations and connections checked and that describes scanning results. Include notation of deficiencies detected, remedial action taken, and observations after remedial action.
- L. Upon completion of testing, provide a full tank of fuel within all provided fuel tanks.

#### 3.7 WARRANTY

A. Warranty Period: Provide a warranty to repair or replace for One year from date of Final Acceptance.

#### 3.8 DEMONSTRATION

A. Train Owner's maintenance personnel to adjust, operate, and maintain packaged engine generators.

**END OF SECTION 263213** 





<u>1</u>2

440 N. Jackson Street MORRISTOWN, TN



PROPERTY OF THE NO 20217

| 154559