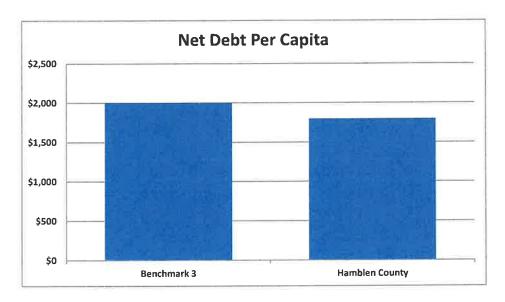

| Benchmark <sup>3</sup> | Hamblen County                                   |
|----------------------------------------------------------------------------------------------|------------------------|--------------------------------------------------|
| Total Debt<br>Less: Projected Year Fund Balance in the General Debt Service Fund<br>Net Debt |                        | \$ 129,313,870<br>(12,147,020)<br>\$ 117,166,850 |
| Population                                                                                   |                        | 65,168                                           |
| Net Debt Per Capita - S & P's Low Category                                                   | \$2,000                | \$ 1,798                                         |



Net Debt - Net debt is the outstanding principal less the fund balance that is currently available in the General Debt Service Fund. This allows Hamblen County to determine the amount required to be collected in the future to retire the outstanding principal on its debt.

Net Debt Per Capita - Net debt per capita is calculated by dividing the net debt by the total number of citizens of Hamblen County. This is the additional amount that Hamblen County would need to collect from every citizen in order to retire its outstanding principal balance. Simply stated, if every citizen remitted an additional \$1,798 to Hamblen County at June 30, Hamblen County would be able to retire all of its debt excluding the interest component at one time. For comparison, Standard and Poor's classifies governm