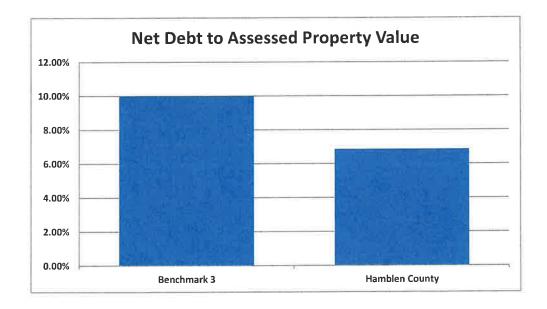

| Benchmark <sup>3</sup> | Hamblen County                                   |
|----------------------------------------------------------------------------------------------|------------------------|--------------------------------------------------|
| Total Debt<br>Less: Projected Year Fund Balance in the General Debt Service Fund<br>Net Debt |                        | \$ 129,313,870<br>(12,147,020)<br>\$ 117,166,850 |
| Assessed Property Value                                                                      |                        | \$ 1,706,967,772                                 |
| Net Debt to Assessed Property Value (Average Not to Exceed)                                  | 10%                    | 6.86%                                            |



Net Debt to Assessed Property Value - This ratio examines Hamblen County's net indebtedness to the assessed property value. It measures the wealth available to support the County's current indebtedness and also helps the County evaluate its capacity to support any anticipated borrowing, thus helping determine whether the County has the capacity to meet increased debt obligations. The higher the percentage, the higher the tax rate must be in order to meet Hamblen County's obligation. The current benchmark being is 10%. Hamblen County's current net debt to assessed property value of 6.86% is well below the benchmark.

<sup>1</sup> Principal amount less projected year-end fund balance (any interest expense that would be due is not included)

<sup>&</sup>lt;sup>2</sup> This is based on final