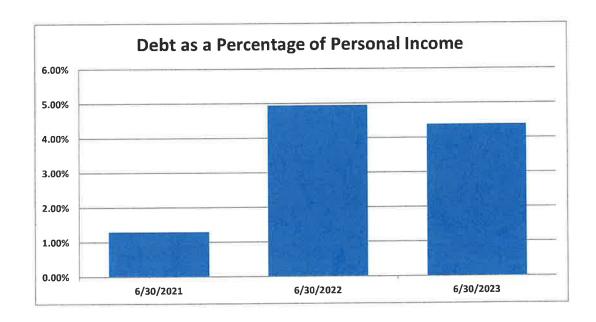

tandards", David N. Ammons, - 2012, p. 89

Calculation Method:

Debt as Percentage of Personal Income

### Total Debt of the County 1/County's Population 2 Total Personal Income 3

|                                         | 6/30/2021        | 6/30/2022         | 6/30/2023         |
|-----------------------------------------|------------------|-------------------|-------------------|
| Total Debt                              | \$<br>32,051,578 | \$<br>129,362,724 | \$<br>129,313,870 |
| Population                              | 64,934           | 64,499            | 65,168            |
| Personal Income                         | \$<br>38,247     | \$<br>40,627      | \$<br>45,275      |
| Debt as a Percentage of Personal Income | 1.29%            | 4.94%             | 4.38%             |



Debt as a Percentage of Personal Income - This ratio incorporates an ability to pay concept into the assessment of debt burden. It uses total personal income (including wages, dividends, interest, rent, and government payments) divided by total population. The lower the percentage the more desirable the measurement. A low debt per capita percentage indicates either a low debt burden or strong personal income or some combination of the two.

Most recent data is for July 1, 2021, July 1, 2020 and July 1, 2019 per U.S Census Bureau and BEA. See footnotes 2 & 3.

Principal amount only (any interest expense that would be due is not included)

 $<sup>^2 \</sup> U.S. \ Census \ Bureau. \ https://www.census.gov/quickfacts/fact/table/hamblencountytennessee/INC110221$ 

<sup>3~</sup>U.S.~Census~Bu