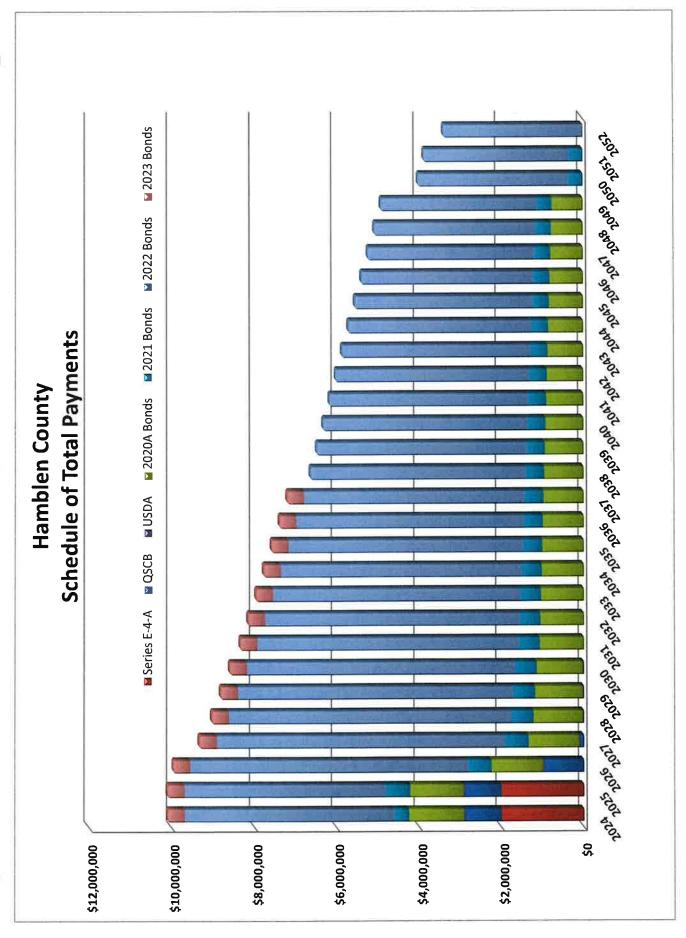

| Section 1997 Section 1997 Section 1997 |           |          | 04 400 |
| Total       | \$ 4,275,000 \$                        | 1,456,100 | \$ 5,7   | 31,100 |

### **NOTE:**

General Obligation Bonds, Series 2023 were issued on February 10, 2023 in the amount of \$4,275,000. These bonds were sold at premium totaling \$322,966.65. Direct costs of issuance totaled \$69,195 and the underwriter's discount was \$26,564.44 (awarded to the lowest bidder). These bonds were issued on behalf of the Hamblen County-Morristown Waste Disposal System and will be treated as a loan to said organization. The Solid Waste System has committed to reimburse the County for interest and penalty payments per written agreement. The fixed interest rates on the Series 2023 bond range from 4% percent to 5%.













**Total Debt Per Capita - County Comparison** 





25







|                                                                                                                                                                     | NT<br>R DESCRIPTION