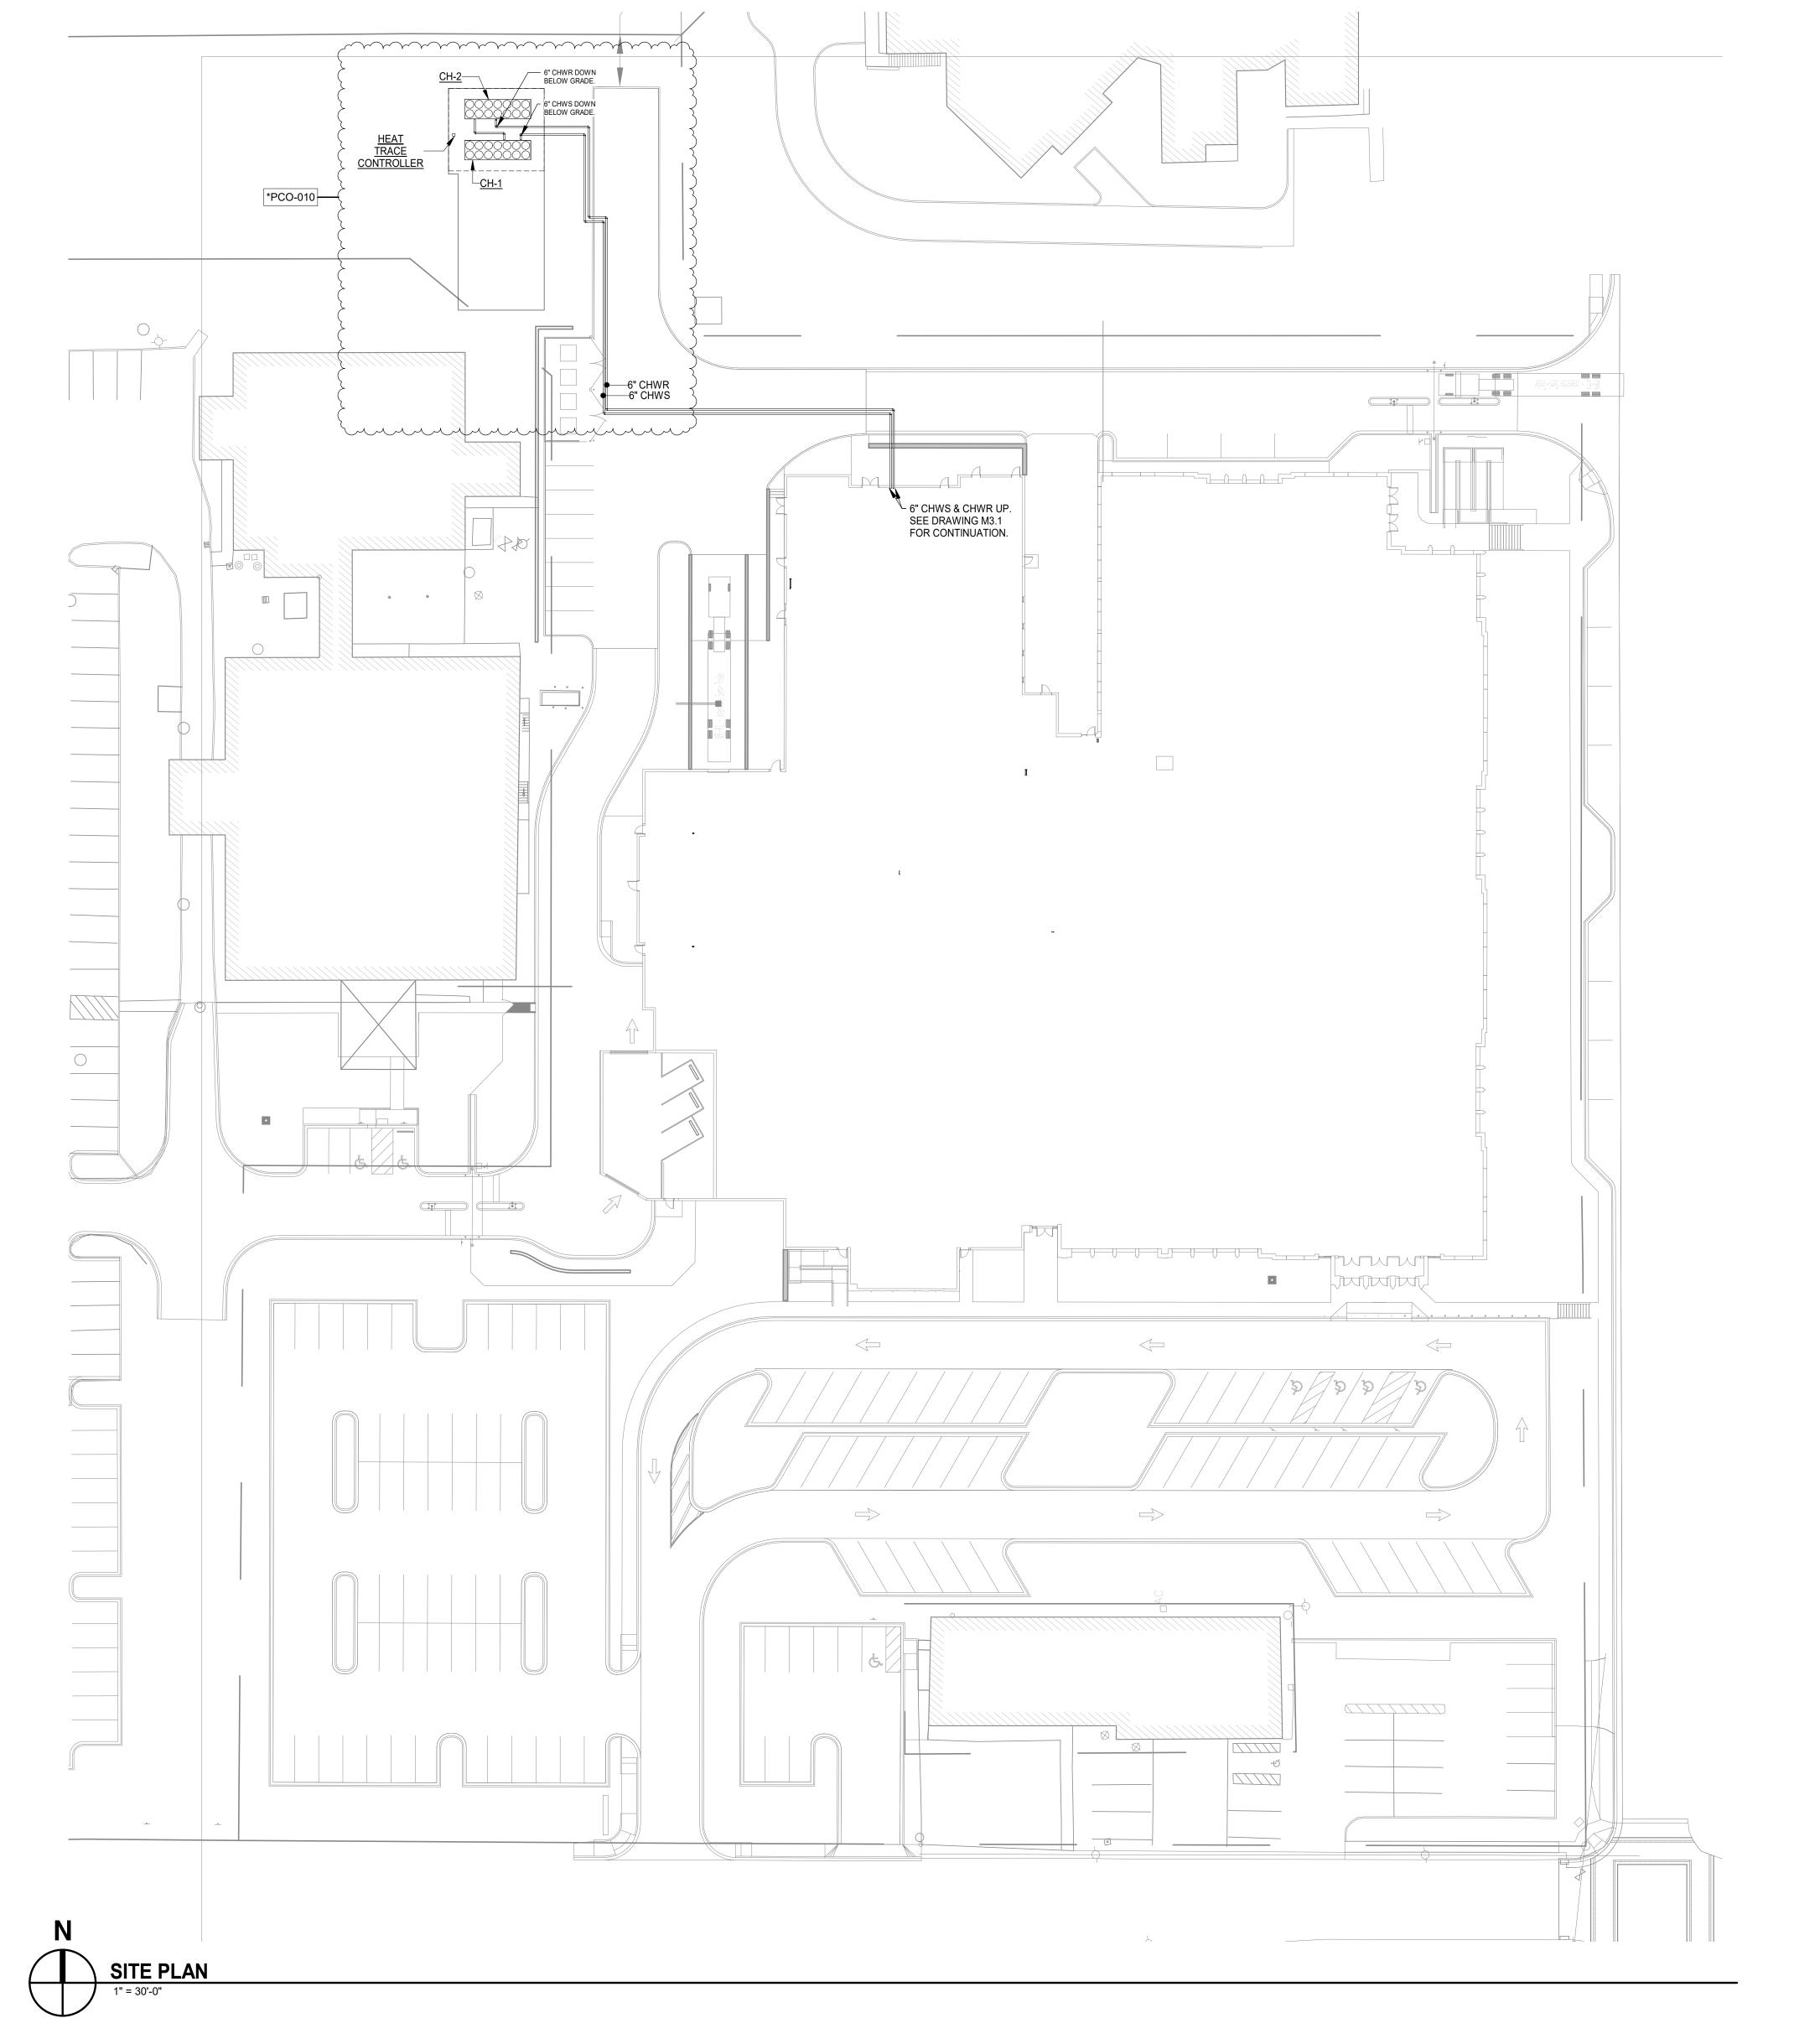

### Potential Change Order No. 010 Scope of Work

| Project Name                        | Arch Project No.  | Date                         |
|-------------------------------------|-------------------|------------------------------|
| Hamblen County Justice Center       | 590418            | 3/14/2022                    |
| Subject                             | Specification No. | Drawing No.                  |
| Emergency Generator Coordination    | 263212            | E1.1, E5.1, E5.4 M1.0, C3.1. |
| Attention                           |                   | Created By                   |
| Blaine Prine, Blaine Construction C | orporation        | Linda Briggs                 |

**Description:** Please refer to updated Spec 263213 and drawings E1.1, E5.1, E5.4 M1.0 and C3.1. Spec revisions are a result of review of shop drawing 263213-001 which removed the cold weather packet from the Generator. Updated drawings show the coordination of the Generator.