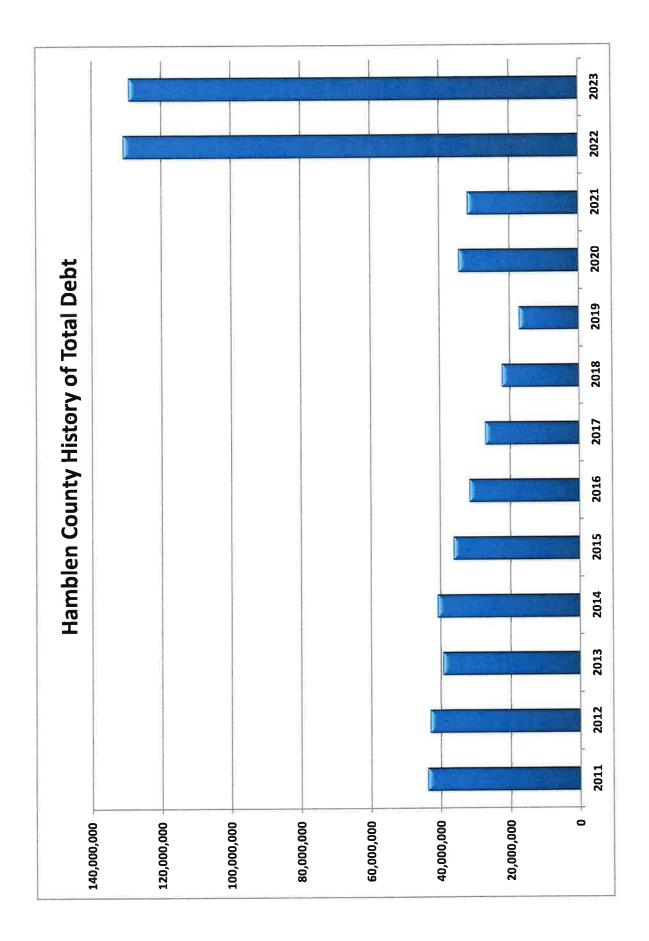

| 04 400 |
| Total       | \$ 4,275,000 \$                        | 1,456,100 | \$ 5,7   | 31,100 |

### **NOTE:**

General Obligation Bonds, Series 2023 were issued on February 10, 2023 in the amount of \$4,275,000. These bonds were sold at premium totaling \$322,966.65. Direct costs of issuance totaled \$69,195 and the underwriter's discount was \$26,564.44 (awarded to the lowest bidder). These bonds were issued on behalf of the Hamblen County-Morristown Waste Disposal System and will be treated as a loan to said organization. The Solid Waste System has committed to reimburse the County for interest and penalty payments per written agreement. The fixed interest rates on the Series 2023 bond range from 4% percent to 5%.













**Total Debt Per Capita - County Comparison** 





25







|                                                                                                                                                                     | NT<br>R DESCRIPTION