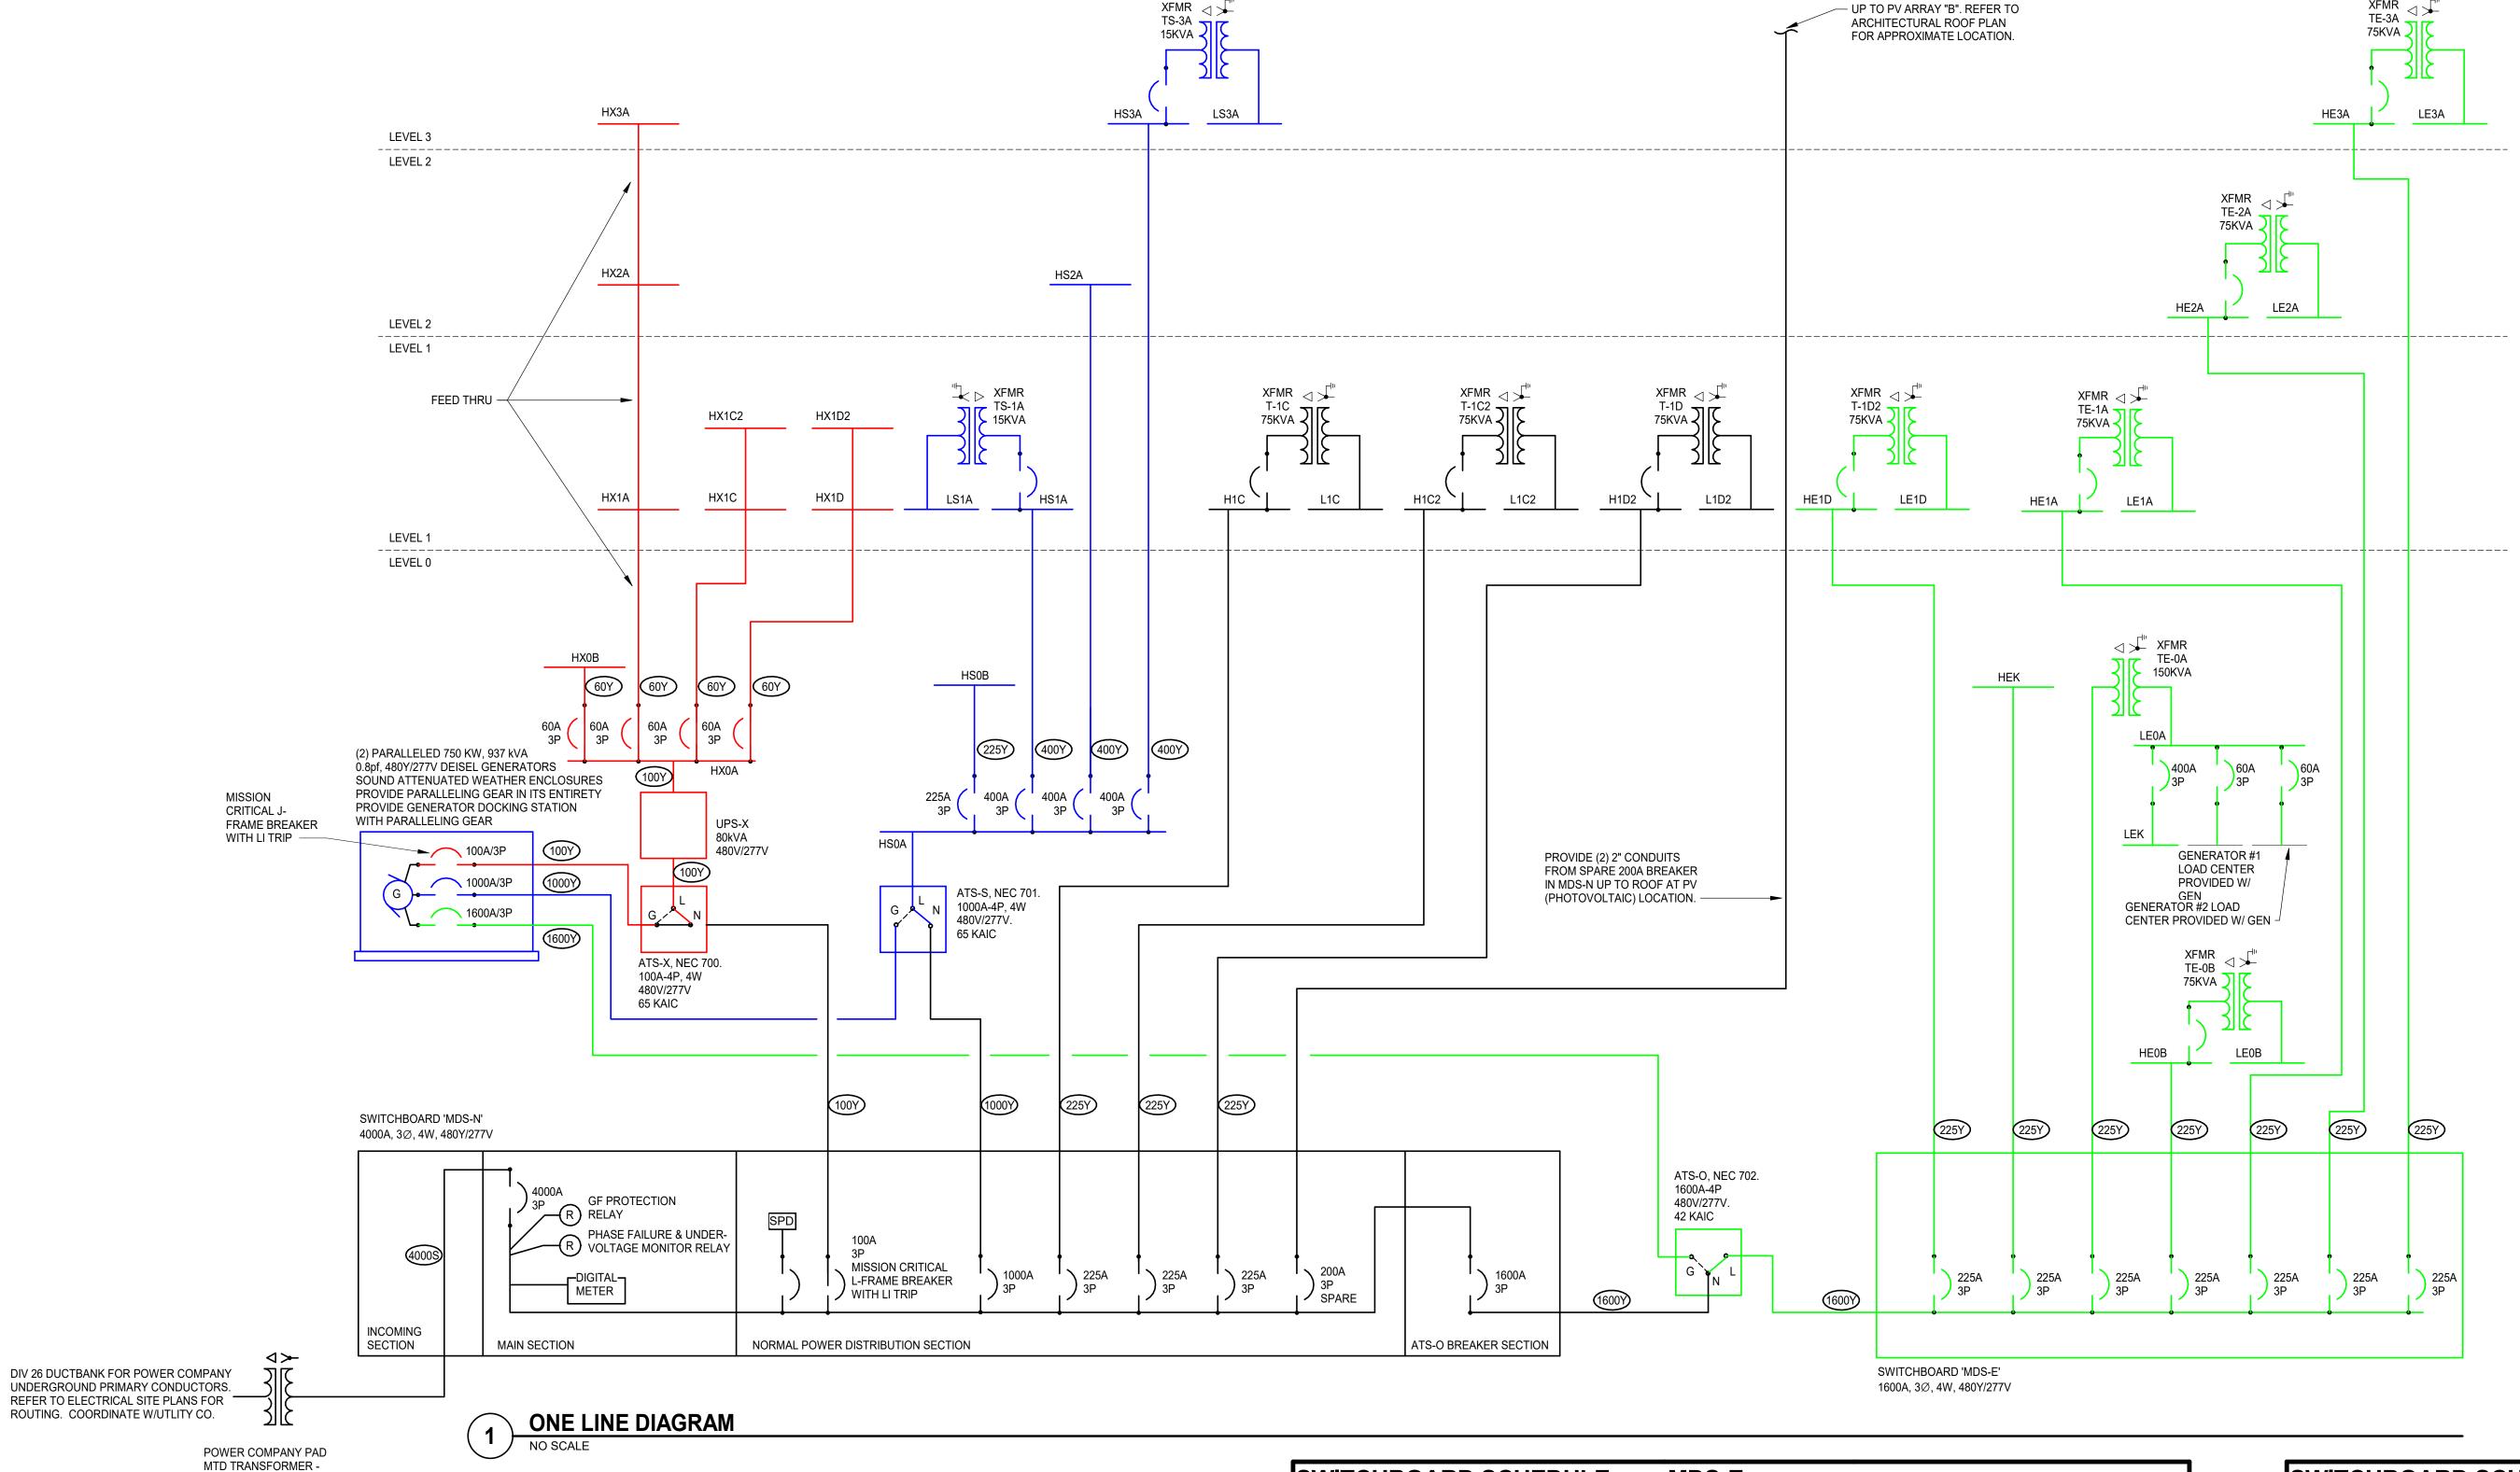

### **Change Order**

#### **Hamblen County Justice Center**

**Change Order Number: 13** 

Project # 590418

To Contractor:Change Order Date:06/30/2023Blaine Construction CorporationContract Date:10/18/2021

6510 Deane Hill Drive Knoxville, TN 37919

#### The Contract is hereby revised by the following items:

| PCO                     | <b>Description</b>     |                                 | <b>Days</b>    | <u>Amount</u>   |
|-------------------------|------------------------|---------------------------------|----------------|-----------------|
| 010                     | Emegergency Genera     | ator Coordination               | 0              | \$0.00          |
| 022                     | Chiller feeds based of | on Submittal                    | 0              | (\$1,619.00)    |
| 029                     | Electric Change Powe   | er Ventilator Sumbittal         | 0              | \$9,258.00      |
| 054                     | RFI-281 Precast Cap    | s top of CMU enclosures         | 0              | \$8,586.00      |
| 059                     | Micropile Added Mate   | erials                          | 0              | \$31,835.00     |
|                         |                        | Total for this Change Order     | : 0 Days       | \$48,060.00     |
| The original Contract   | <br>Sum was            |                                 |                | \$92,208,500.48 |
| Sum of changes by pr    | rior Change Orders     |                                 |                | \$933,884.68    |
| The Contract Sum pri    | or to this Change Or   | der was                         |                | \$93,142,385.16 |
| The Contract Sum wil    | I be changed by this   | Change Order in the amount of   |                | \$48,060.00     |
| The new Contract Si     | um including this C    | hange Order will be             | •••            | \$93,190,445.16 |
|                         |                        |                                 |                | 0 Days          |
|                         |                        | as of this Change Order is      |                | 2/7/2024        |
| ARCHITECT               |                        | CONTRACTOR                      | OWNER          |                 |
| Moseley Architects      |                        | Blaine Construction Corporation | Hamblen Cour   | nty             |
| 6210 Ardrey Kell Rd, Su | ite 425                | 6510 Deane Hill Drive           | 511 W. 2nd No  |                 |
| Charlotte, NC 28277     |                        | Knoxville, TN 37919             | Morristown, Th | N 37814         |
| SIGNATURE uSigned by:   |                        | SIGNATURE                       | SIGNATURE      |                 |
| Linda Br                | 1998<br>14AD           | Lany Bund                       |                |                 |
| DATE 6/30/202           | 23                     | DATE 7/6/2013                   | DATE           |                 |

### Potential Change Order No. 010 Scope of Work

| Project Name                        | Arch Project No.  | Date                         |
|-------------------------------------|-------------------|------------------------------|
| Hamblen County Justice Center       | 590418            | 3/14/2022                    |
| Subject                             | Specification No. | Drawing No.                  |
| Emergency Generator Coordination    | 263212            | E1.1, E5.1, E5.4 M1.0, C3.1. |
| Attention                           |                   | Created By                   |
| Blaine Prine, Blaine Construction C | orporation        | Linda Briggs                 |

**Description:** Please refer to updated Spec 263213 and drawings E1.1, E5.1, E5.4 M1.0 and C3.1. Spec revisions are a result of review of shop drawing 263213-001 which removed the cold weather packet from the Generator. Updated drawings show the coordination of the Generator.

#### **SECTION 263213 - ENGINE GENERATORS**

#### 1.2 SUMMARY

A. Section includes packaged engine-generator sets for emergency power supply with the following features:

Adjust list below to suit Project.

- 1. Diesel engine.
- 2. Unit-mounted cooling system.
- 3. Unit-mounted and remote-mounted control and monitoring.
- 4. Performance requirements for sensitive loads.
- 5. Fuel system.
- 6. Parallel generator sets.
- 7. Load banks.
- 8. Outdoor enclosure.