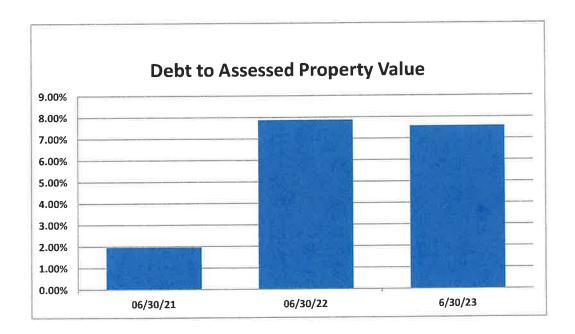

nicipal Benchmarks: Assessing Local Performance and Establishing Standards", David N. Ammons. - 2012, p. 101

#### <u>Hamblen County, Tennessee</u> <u>Annual Debt Report</u> Debt to Assessed Property Value

Calculation Method:

Debt to Assessed Property Value Total Debt of the County<sup>1</sup>
Assessed Property Value<sup>2</sup>

|                                 | 06/30/21         | 06/30/22         | 6/30/23          |
|---------------------------------|------------------|------------------|------------------|
| Total Debt                      | \$ 32,051,578    | \$ 129,362,724   | \$ 129,313,870   |
| Assessed Property Value         | \$ 1,627,885,634 | \$ 1,643,902,350 | \$ 1,706,967,772 |
| Debt to Assessed Property Value | 1.97%            | 7.87%            | 7.58%            |



Debt to Assessed Property Value - This ratio examines Hamblen County's current indebtedness to assessed property value. It measures the wealth available to support present indebtedness so the County can include any anticipated debt to calculate a new ratio, thus helping determine whether the County has the capacity to meet present and future obligations.

Principal amount only (any interest expense that would be due is not included)

<sup>&</sup>lt;sup>2</sup> This is based on final assessments as received from the State of Tennessee, and excludes any changes made during the year.

### Hamblen County, Tennessee Annual Debt Report Net Debt to Assessed Property Value

Calculation Method:

Net Debt to Assessed Property Value Net Debt of the County<sup>1</sup> Assessed Property Value<sup>2</