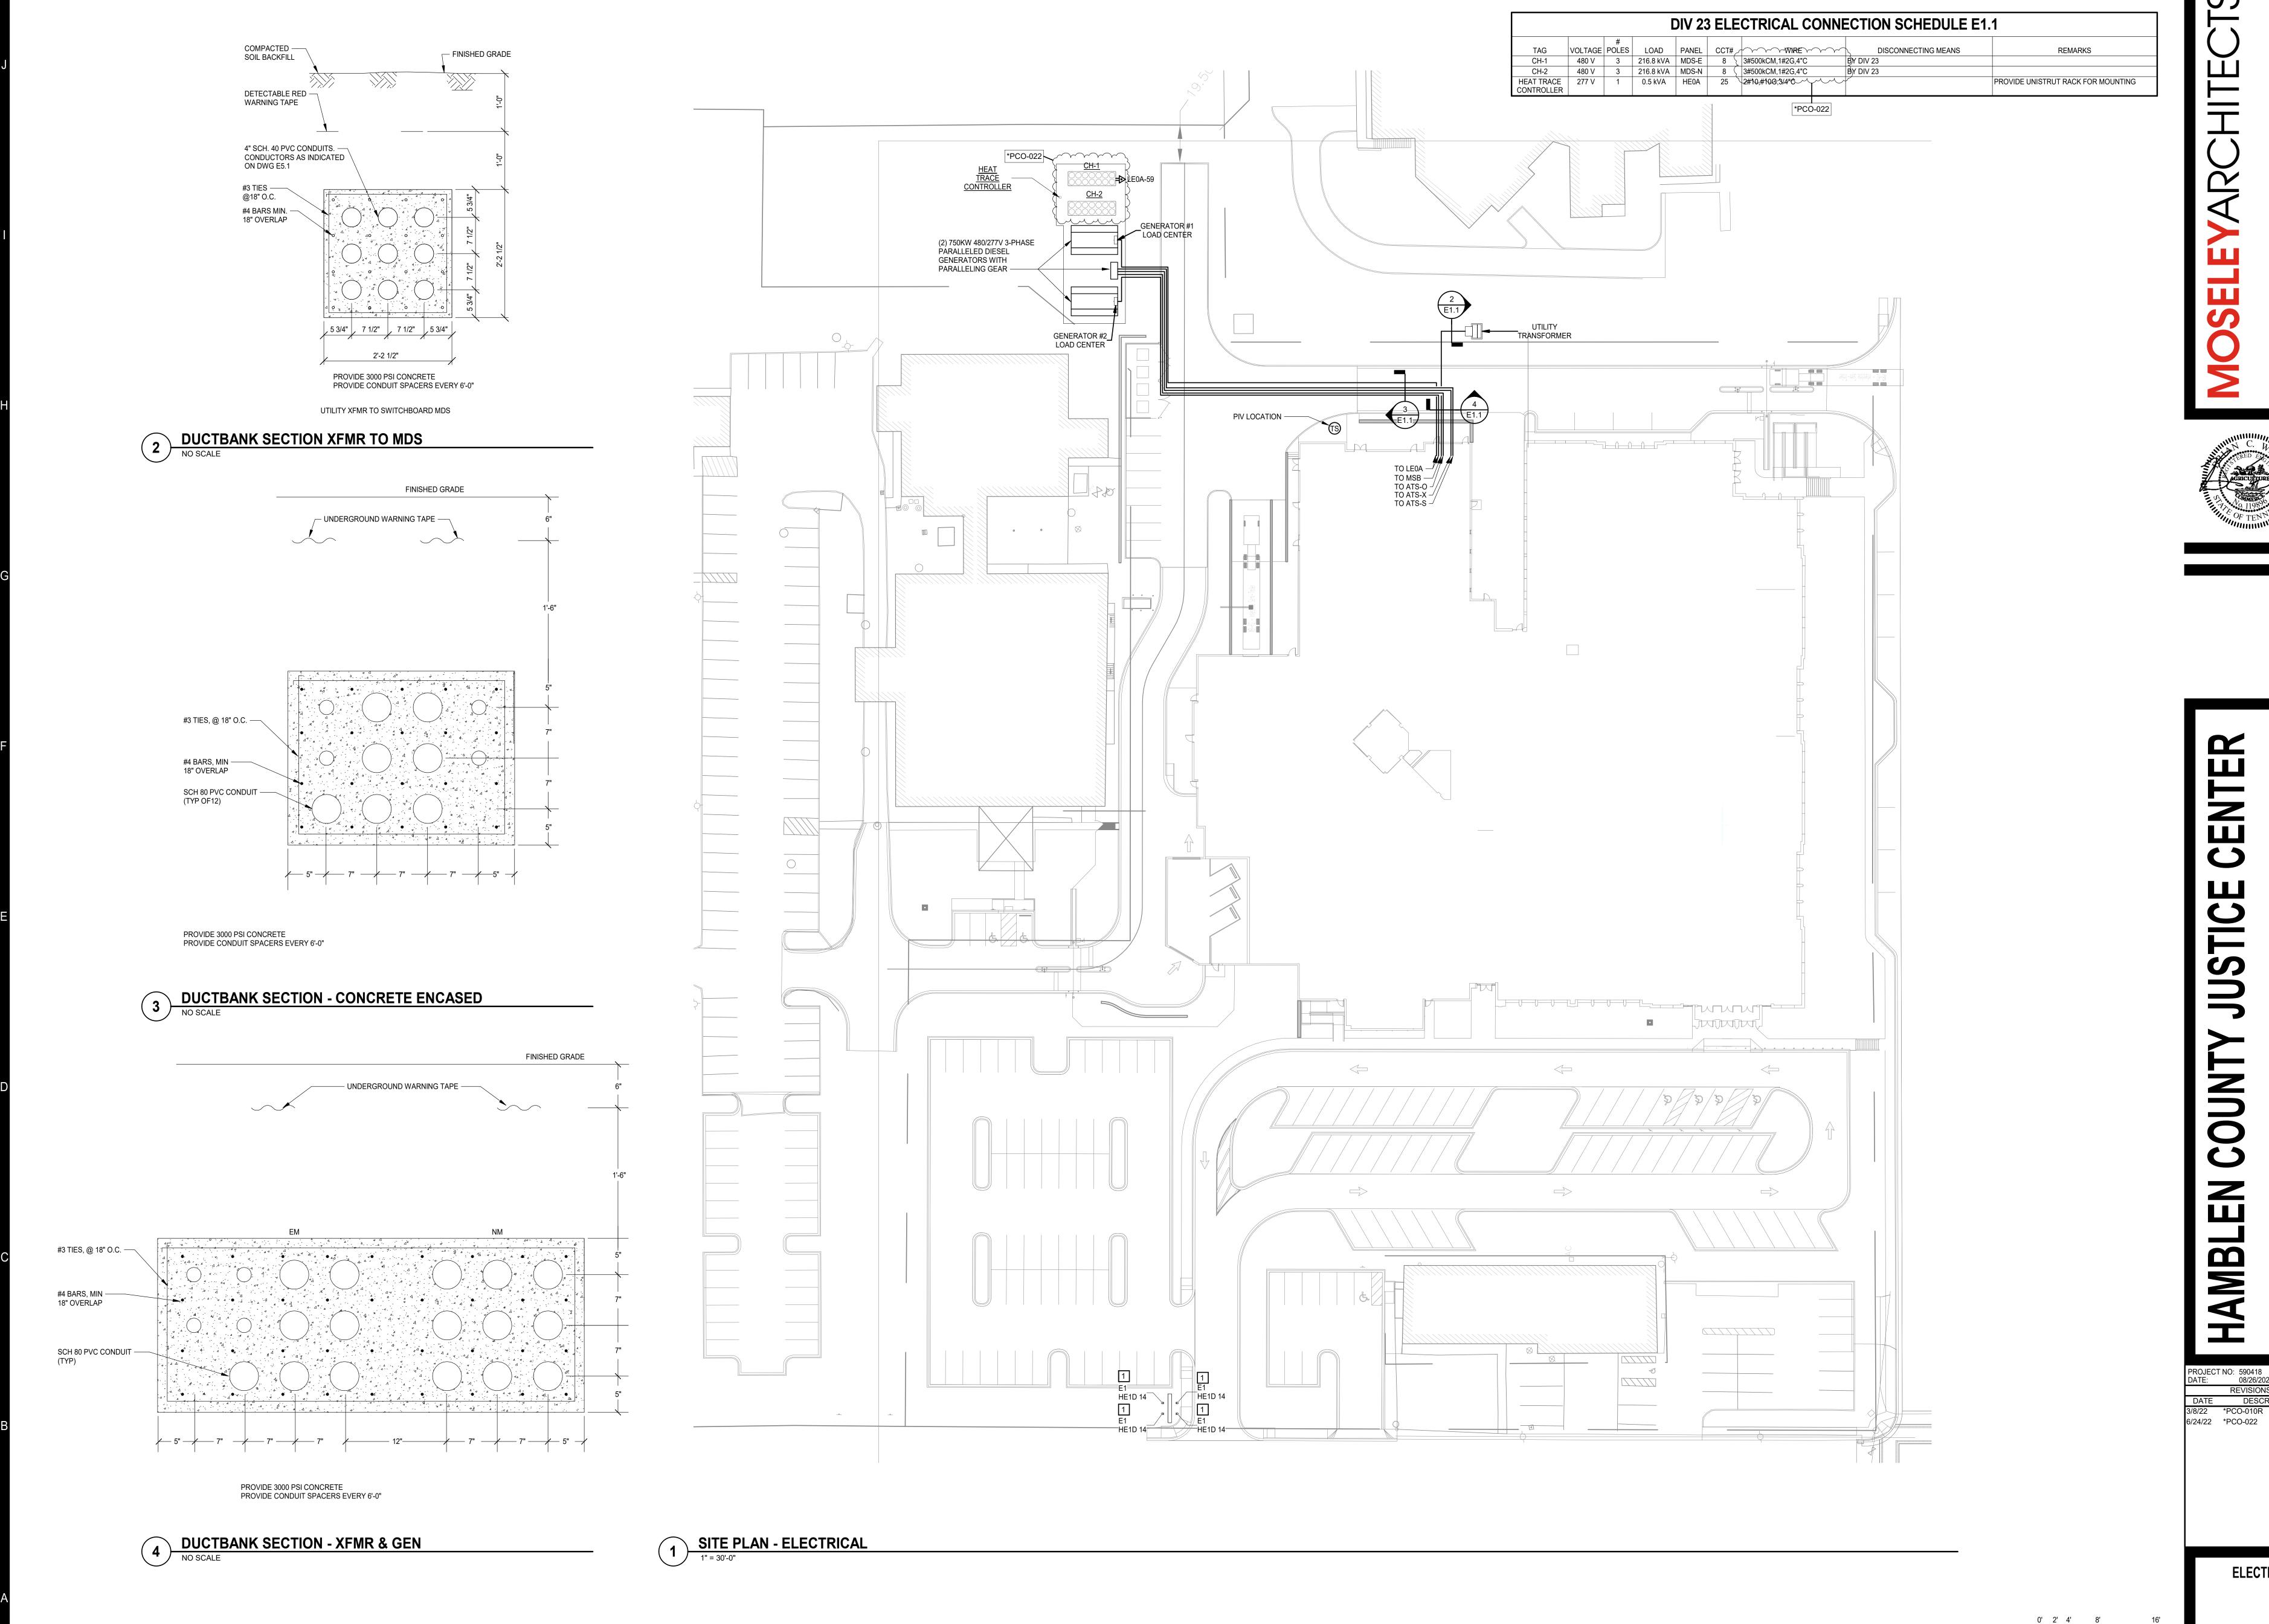

### Potential Change Order No. 010 Scope of Work

| Project Name                        | Arch Project No.  | Date                         |
|-------------------------------------|-------------------|------------------------------|
| Hamblen County Justice Center       | 590418            | 3/14/2022                    |
| Subject                             | Specification No. | Drawing No.                  |
| Emergency Generator Coordination    | 263212            | E1.1, E5.1, E5.4 M1.0, C3.1. |
| Attention                           |                   | Created By                   |
| Blaine Prine, Blaine Construction C | orporation        | Linda Briggs                 |

**Description:** Please refer to updated Spec 263213 and drawings E1.1, E5.1, E5.4 M1.0 and C3.1. Spec revisions are a result of review of shop drawing 263213-001 which removed the cold weather packet from the Generator. Updated drawings show the coordination of the Generator.