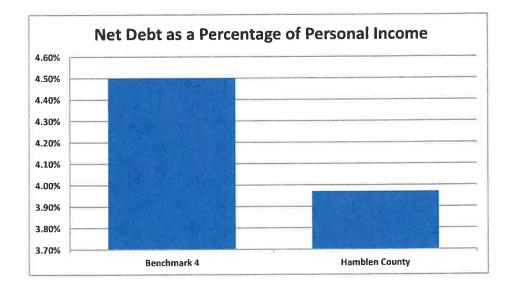

-----------------------------|------------------------|--------------------------------------------------|
| Total Debt<br>Less: Projected Year Fund Balance in the General Debt Service Fund<br>Net Debt |                        | \$ 129,313,870<br>(12,147,020)<br>\$ 117,166,850 |
| Personal Income                                                                              |                        | \$ 45,275                                        |
| Population                                                                                   |                        | 65,168                                           |
| Net Debt as Percentage of Personal Income (not to exceed)                                    | 4.50%                  | 3.97%                                            |



Net Debt as a Percentage of Personal Income - This ratio incorporates an ability to pay concept into the assessment of debt burden. It uses the total personal income (including wages, dividends, interest, rent, and government payments) divided by total population. This ratio can be utilized to determine how Hamblen County's debt load can be spread to its citizens based on their ability to pay. For comparison, a national standard uses a benchmark of not greater than 4.5% of total personal income to assess net debt. Hamblen County's current net debt as a percentage of personal income is 3.97%.

<sup>1</sup> Principal amount less projected year-end fund balance (any interest expense that would be due is not included)

 $<sup>^2\ \</sup>text{U.S. Census Bureau, https://www.census.gov/quickfa