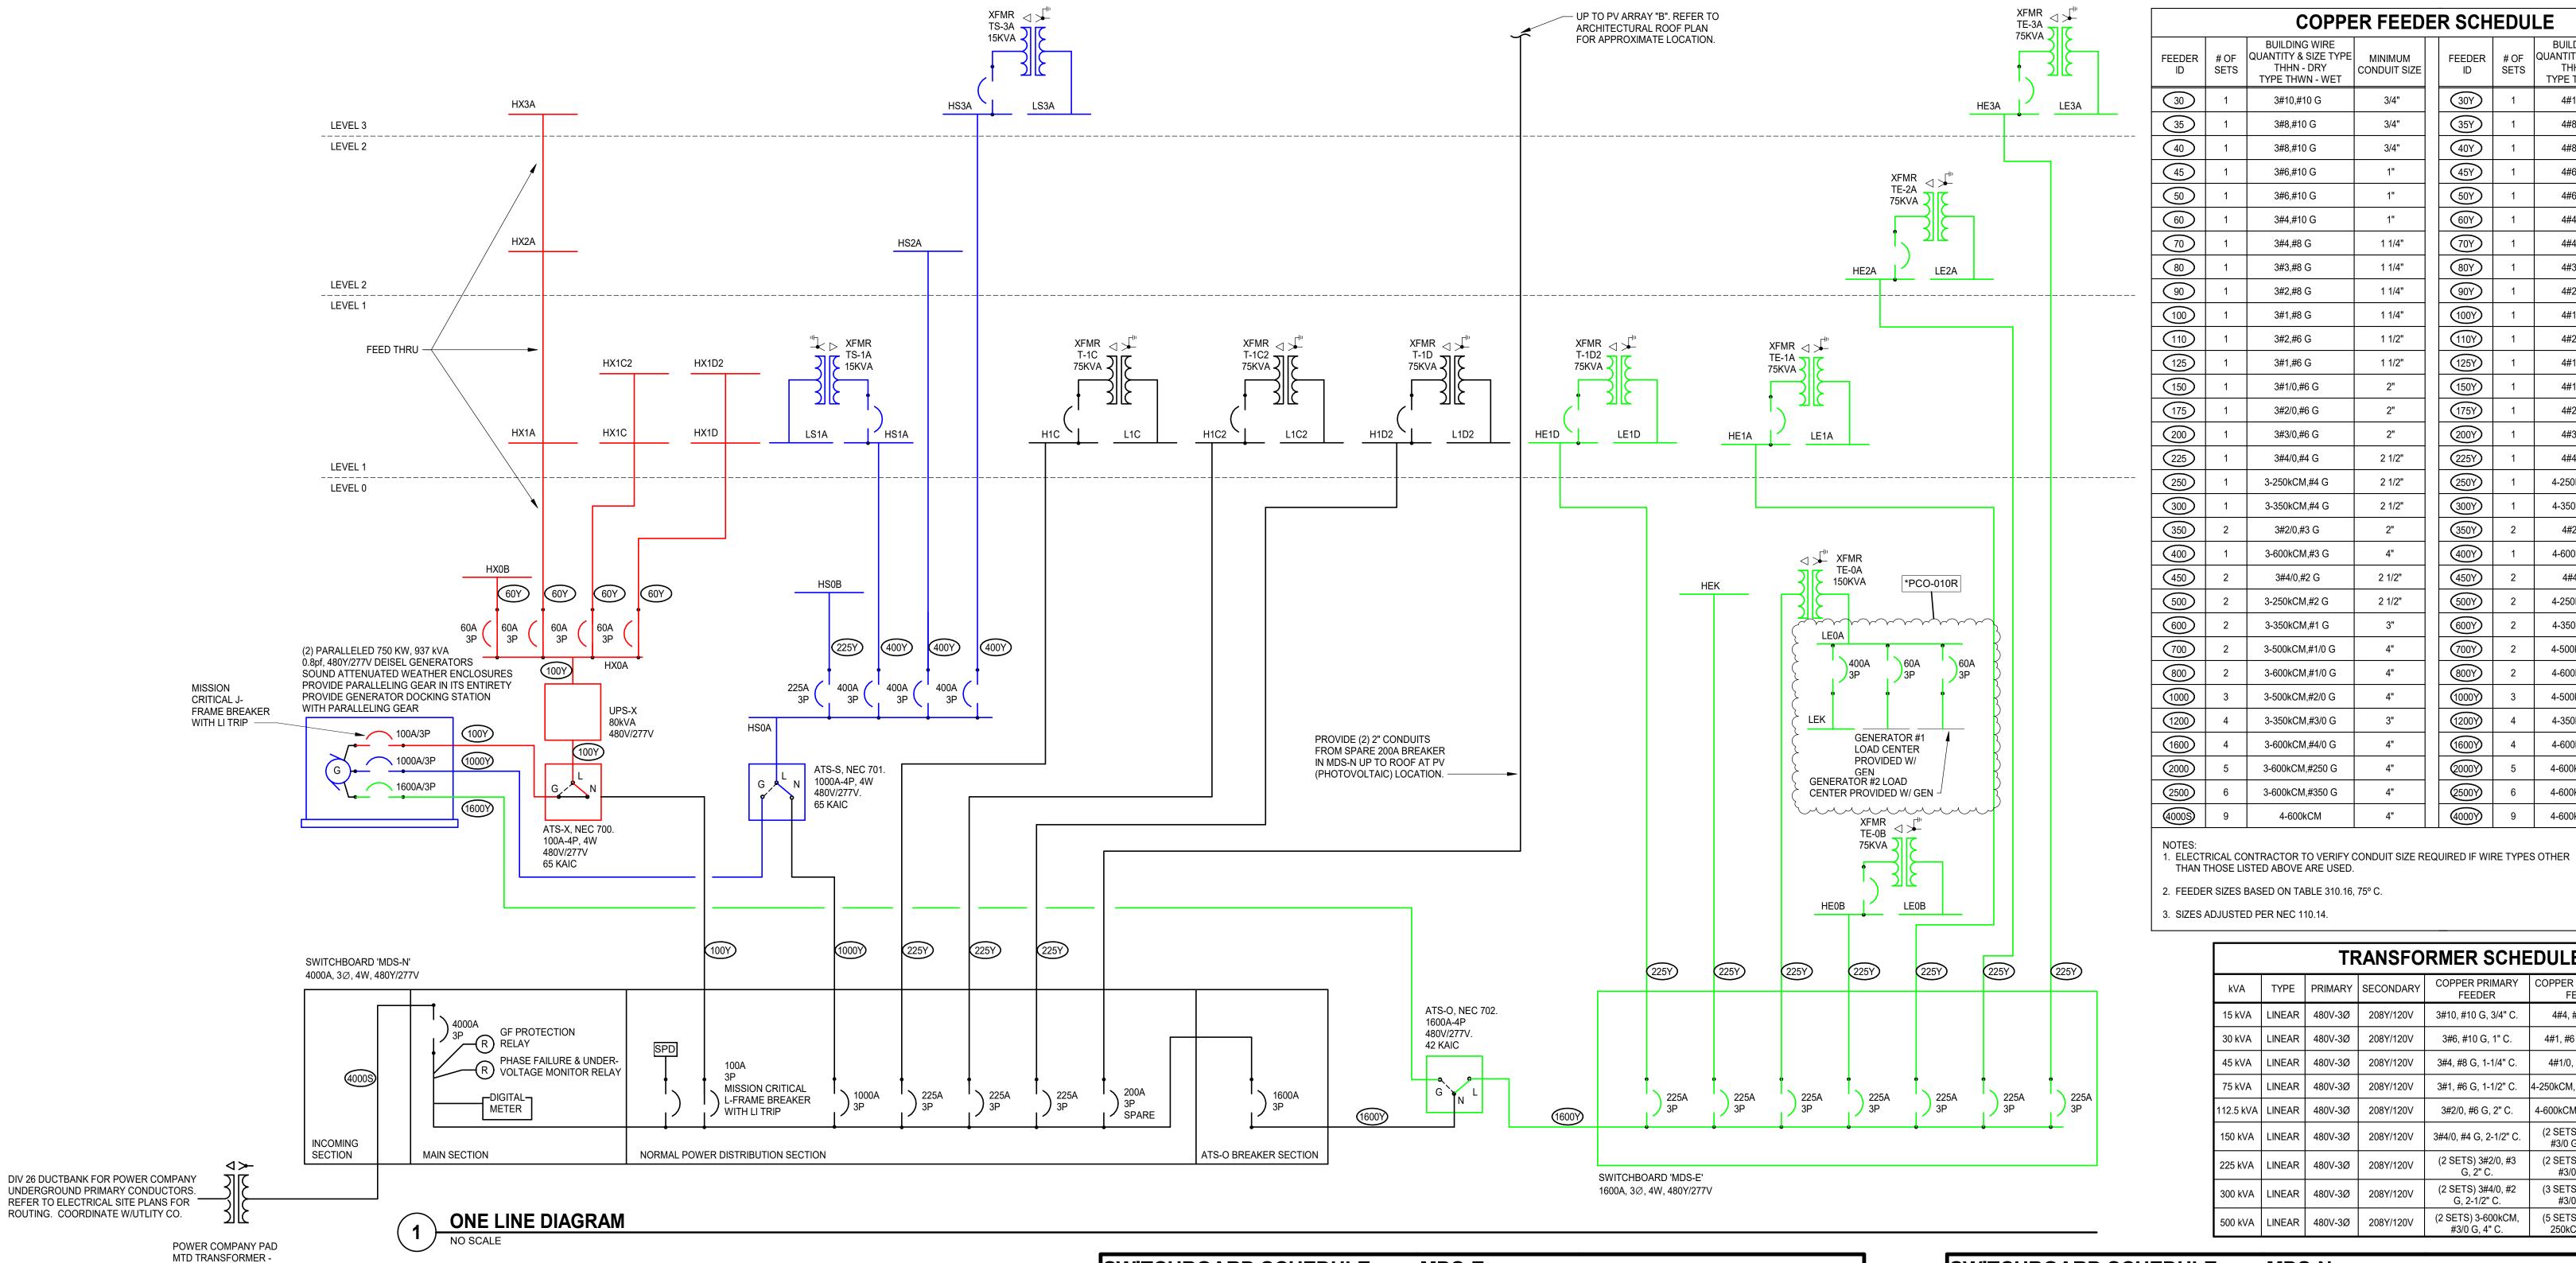

### Potential Change Order No. 010 Scope of Work

| Project Name                        | Arch Project No.  | Date                         |
|-------------------------------------|-------------------|------------------------------|
| Hamblen County Justice Center       | 590418            | 3/14/2022                    |
| Subject                             | Specification No. | Drawing No.                  |
| Emergency Generator Coordination    | 263212            | E1.1, E5.1, E5.4 M1.0, C3.1. |
| Attention                           |                   | Created By                   |
| Blaine Prine, Blaine Construction C | orporation        | Linda Briggs                 |

**Description:** Please refer to updated Spec 263213 and drawings E1.1, E5.1, E5.4 M1.0 and C3.1. Spec revisions are a result of review of shop drawing 263213-001 which removed the cold weather packet from the Generator. Updated drawings show the coordination of the Generator.

|         | E CONSTRUCTION CORPORATION g Change Order (PCO) Breakdown Form                                                                                                                                              |           |            |              |             |           | ADD CH      | IANGE REQ                                            | UEST                        |
|---------|-------------------------------------------------------------------------------------------------------------------------------------------------------------------------------------------------------------|-----------|------------|--------------|-------------|-----------|-------------|------------------------------------------------------|-----------------------------|
| MORRIS  | EN COUNTY JUSTICE CENTER STOWN, TN  010 AND 010R1 - GENERATOR - DELETE COLD WEATHER PACKAGE & ADD                                                                                                           |           |            |              |             |           |             | BCC Job No.<br>Moseley Job No.<br>DATE:<br>REVISION: | 85164<br>590418<br>6/7/2023 |
| PCO-    | 010 AND 010R1 - GENERATOR - DELETE COLD WEATHER PACKAGE & ADD TWO FEEDERS FOR GENERATOR CONTROL.                                                                                                            |           | Quoted By: | BLAINE PRINE |             |           |             |                                                      |                             |
| SUMMA   | RY OF WORK: PER MOSELEY PCO-0010 AND 010R1 - GENERATOR - DELETE COLD WEATHER F                                                                                                                              | PACKAGE   | & ADD TW   | VO FEEDERS   | FOR GENE    | RATOR C   | ONTROL.     |                                                      |                             |
|         |                                                                                                                                                                                                             |           |            | LABO         |             |           | NT/MATERIAL | SUBCONTR.                                            |                             |
| ITEM    | DESCRIPTION                                                                                                                                                                                                 | QTY       | UNIT       | U.P.         | TOTAL       | U.P.      | TOTAL       | TOTAL -                                              | TOTAL                       |
| 1       | DELETE COLD WEATHER PACKAGE ON GENERATORS (SEE NOTE 1 BELOW), ADD TWO CONDUITS/FEEDERS FOR GENERATOR CONTROL FROM BUILDING TO GENERATOR/CHILLER PAD. SEE ATTACHED SUBCONTRACTOR QUOTE WITH BLAINE MARK-UPS. | 1.0       | LSUM       | -            | -           | -         | -           | 0.00                                                 | 0.00                        |
|         |                                                                                                                                                                                                             |           |            |              |             |           |             |                                                      |                             |
|         | ECORD, BLAINE CONSTRUCTION CORPORATION RECOMMENDS LEAVING THE COLD WEATHE, IF EVER REQUIRED, OUTWEIGH THE SAVINGS TO ELIMINATE THIS/THESE FEATURES.                                                         | R PACKAGI | ON THE G   | ENERATOR SET | S, AS THE R | SKS AND P | OTENTIAL T  | EMPORARY GEN                                         | ERATOR EFFORTS              |
|         |                                                                                                                                                                                                             |           |            |              | _           |           | _           |                                                      |                             |
| SUB-TOT | ALS ALL WORK                                                                                                                                                                                                |           |            |              | -           |           | -           | -                                                    | -                           |
|         | Material Tax & Equipment Surcharge                                                                                                                                                                          |           |            |              |             |           | -           |                                                      | -                           |
|         | Labor Burden @ 42% Labor Totals OH & Profit @ 15% BCC Totals                                                                                                                                                |           |            |              | -           |           | _           |                                                      | -                           |
|         | OH & Profit Subs @ 5%:                                                                                                                                                                                      |           |            |              |             |           | -           | -                                                    | -                           |
|         | Builders Risk Insurance @ 0.2%                                                                                                                                                                              |           |            |              |             |           |             |                                                      | -                           |
|         | Payment & Performance Bonds @ 0.85%                                                                                                                                                                         |           |            |              |             |           |             |                                                      | -                           |
|         |                                                                                                                                                                                                             |           |            |              |             |           | TOTAL COS   | т                                                    | \$ 0.00                     |

|                                                     |             |               |             | SERV      | ICE ONE IN | C.       |             |                                         |             |        |              |            |              |
|-----------------------------------------------------|-------------|---------------|-------------|-----------|------------|----------|-------------|-----------------------------------------|-------------|--------|--------------|------------|--------------|
| Blaine Construction Company                         |             |               |             |           |            |          |             | _                                       |             |        |              |            |              |
| Hamblen County Justice Center                       |             |               |             | Labor     | Materials  | Equip    | Sub C       | Total                                   | Total       | Total  | Total        |            |              |
| Job: 24090 - PCO-010 PCO-010R                       | QTY         | UNIT          | MH          | Cost      | Unit       | Cost     | Cost        | Labor                                   | Material    | Equip  | Sub C        |            | TOTAL        |
| Added 2 - 2inch conduits for the 60 amp Generator   |             |               |             |           |            |          |             |                                         |             |        |              |            |              |
| panles Delete Cold Weather Package move roll up     |             |               |             | ,         |            |          |             |                                         |             |        |              |            |              |
| 1 PCO-010                                           | 0           | CY            | 0.69        | \$58.00   |            | \$25.00  |             | \$0.00                                  | \$0.00      | \$0.00 | \$0.00       |            | \$0.00       |
| 2 Remove Spoils to on-site Location                 | 0           | CY            | 0.69        | \$58.00   |            | \$25.00  |             | \$0.00                                  | \$0.00      | \$0.00 | \$0.00       |            | \$0.00       |
| 3 Install 2 new 2" PVC encased conduits             | 600         | ft            | 0.062       | \$58.00   | \$2.91     | \$0.00   | \$0.00      | \$2,157.60                              | \$1,746.00  | \$0.00 | \$0.00       |            | \$3,903.60   |
| 4 Misc 90 ells, concrete chairs, tie wire           | 0           | LS            | 2           | \$58.00   | \$493.00   |          |             | \$0.00                                  | \$0.00      | \$0.00 | \$0.00       |            | \$0.00       |
| Concrete Encasement 310'L X 7"W X 24"               | 0           | CY            | 0.36        | \$58.00   | \$130.00   | \$25.00  |             | \$0.00                                  | \$0.00      | \$0.00 | \$0.00       |            | \$0.00       |
| 6 Additional Rebar                                  | 0           | LS            | 3           | \$58.00   | \$83.00    |          |             | \$0.00                                  | \$0.00      | \$0.00 | \$0.00       |            | \$0.00       |
| 7 Install 3 each #4 THHN per conduit sched 60Y X2   | 1800        | ft            | 0.02        | \$58.00   | \$1.27     | \$0.00   |             | \$2,088.00                              | \$2,287.80  | \$0.00 | \$0.00       |            | \$4,375.80   |
| 8 Install 1 each # 8 THHN per conduit x2            | 600         | ft            | 0.04        | \$58.00   | \$0.99     |          |             | \$1,392.00                              | \$594.00    | \$0.00 | \$0.00       |            | \$1,986.00   |
| 9 Procure & Install 2 each 60 amp 3ph 480v breakers | 2           | ea            | 3           | \$58.00   | \$665.00   |          |             | \$348.00                                | \$1,330.00  | \$0.00 | \$0.00       |            | \$1,678.00   |
| 10 Deduct for removing Gen Set Cold weather plugs   | 2           | ea            | 0           | \$58.00   | -\$210.00  |          | \$0.00      | \$0.00                                  | -\$420.00   | \$0.00 | \$0.00       |            | -\$420.00    |
| 1 Deduct for removing Cold Weather kits from Gen    | 2           | ea            | 0           | \$58.00   | \$0.00     | \$0.00   | -\$6,122.00 | \$0.00                                  | \$0.00      | \$0.00 | -\$12,244.00 |            | -\$12,244.00 |
|                                                     | -           |               |             | 1         |            |          |             |                                         | 7           |        |              |            |              |
| PCO-010R Moving Roll up panel to rear of ad 30ft    | 1           |               |             | 1         |            |          |             |                                         |             |        |              |            | 1            |
| 12 ATS-O 4 " PVC Conduits × 4                       | 120         | ft            | 0.1         | \$58.00   | \$7.70     |          |             | \$696.00 /                              | \$924.00    | \$0.00 | \$0.00       | 1/         | \$1,620.00   |
| 13 4each 600 MCM copper cables 30 ft X4 cond        | 480         | ft            | 0.009       | \$58.00   | \$16.13    |          |             | \$2,756.16                              | \$7,262.40  | \$0.00 | \$0.00       |            | \$10,018.5   |
| 14 1 each 4/0 copper cable 30 k X 4 cond            | 120         | ft            | 0.0035      | \$58.00   | \$5.19     | /        | $\wedge$    | \$24.36                                 | \$623.04    | \$0.00 | \$0.00       |            | 9647,40      |
| 15 ATS-S 4 PVC Conduits X 3                         | 90          | A             | 0.1         | \$58.00   | \$7.70     |          |             | \$522.00                                | \$693.00    | \$0.00 | \$0.00       |            | \$1,275.00   |
| L6 4 each 500 MCM copper cables X0 ft X 3           | 360         | ft            | 0.091       | \$58.00   | \$12.14    |          |             | \$1,900.08                              | \$4,371.48  | \$0.00 | \$0,00       |            | \$6,271,50   |
| 17 1 each 2/0 copper cable 30 ft/X 4 cond           | 120         | ft X          | 0.0021      | \$58.00   | \$3.30     |          |             | \$14.62                                 | \$395.52    | \$0.00 | 90.00        |            | \$410.       |
| 18 ATS - X 2" RVC Conduit 1 ea                      | 30          | ft/           | 0.1         | \$58,00   | \$2.90     | V        |             | \$174.00                                | \$87.00     | \$0.00 | \$0.00       |            | \$261.00     |
| 19 4 each #1 awy copper caples 30 ft                | 110         | H             | 0.0015      | \$88.00   | \$2.19     | $\wedge$ |             | \$10.44                                 | \$262/20    | \$0.00 | \$0.00       | 1          | \$272.64     |
| 1 each #8 awg copper cable 30 ft                    | 30          | <b>/</b> ft   | 0.0011      | \$58.00   | \$0.54     |          |             | \$1.91                                  | \$16.20     | \$0.00 | \$0.00       |            | \$18.11      |
| 21                                                  |             |               |             |           |            |          |             |                                         |             |        | -            | Y          |              |
| 22                                                  |             |               |             |           |            |          |             |                                         |             |        |              |            |              |
| 23                                                  |             |               |             |           |            |          |             |                                         |             |        |              |            |              |
| NOT APPLICABLE TO                                   |             |               |             |           |            |          |             |                                         |             |        |              |            |              |
| 25                                                  | -           | -01           |             |           |            |          |             |                                         |             |        |              |            |              |
| PCD-010 OF PCI                                      | 0-01        | OFIL          |             |           |            |          |             |                                         |             |        |              |            |              |
|                                                     |             |               |             |           |            |          |             |                                         |             |        |              |            |              |
|                                                     |             | X             |             |           |            |          |             |                                         |             |        |              |            |              |
|                                                     | 1           |               |             |           |            |          |             |                                         |             |        |              |            |              |
| 2 Supervision                                       | -1          | Hr            | 40          | \$80.00   |            |          |             | \$3,200.00                              | \$0.00      | \$0.00 | \$0.00       |            | \$3,200.00   |
| .3                                                  |             |               |             |           |            |          |             | \$0.00                                  | \$0.00      | \$0.00 | \$0.00       |            | \$0.00       |
|                                                     |             |               |             |           |            |          | PORE        | 60                                      | 5,537.9     | 0      | \$0.00       |            |              |
|                                                     |             | IBTOTALS      |             |           |            |          | 5170        | \$15,285.17                             | \$20,172.64 | \$0.00 | -\$12,244.00 |            | \$23,213.83  |
|                                                     |             | n Materials S |             |           |            |          |             |                                         | \$1,865.97  |        |              |            | \$1,865.9    |
| Smal                                                |             | onsumables    | 4% of Labor |           |            |          | 239.42      | \$611.41                                | 517.2       | \$     |              |            | \$611.4      |
|                                                     | SL          | JBTOTAL       |             |           |            |          |             | \$15,896.58                             | \$22,038.61 | \$0.00 | -\$12,244.00 |            | \$25,691.19  |
|                                                     |             |               |             |           |            |          |             | lo 225.                                 | OL.         |        |              |            |              |
|                                                     | Bond Ad     | der For C/O   | 1 %         |           |            |          |             | ,,,,,,,,,,,,,,,,,,,,,,,,,,,,,,,,,,,,,,, | 1 -62 56    |        |              |            | \$256.9      |
|                                                     |             |               |             |           |            |          |             |                                         | 6,050.07    | >      |              |            | \$25,948.10  |
|                                                     | Insurance A | Adder For C/0 | 1 %         |           |            |          |             |                                         | \$22,038.61 |        |              |            | \$259.4      |
|                                                     | -           | ID TOTAL      |             |           |            |          |             |                                         |             |        |              |            | Q2001-1      |
|                                                     |             | JB TOTAL      |             |           |            |          |             |                                         |             |        |              |            | \$26,207.58  |
|                                                     | OVE         | RHEAD 10 %    |             |           |            |          |             |                                         |             |        |              |            | \$2 520.76   |
|                                                     | n.n         | OFIT F 0/     |             |           |            |          |             | a a                                     |             |        |              |            | \$28.828.34  |
| PROFIT 5 %                                          |             |               |             |           |            |          |             |                                         |             |        |              | \$1,441.42 |              |
|                                                     |             |               | CHAN        | IGE ORDER | TOTAL      |          |             |                                         |             |        |              |            | 420          |
|                                                     |             |               | QIII/4II    | CT ONDER  | . 51716    |          |             |                                         |             | Re     | turn to Regu | hr Ch      | 234 69.7     |