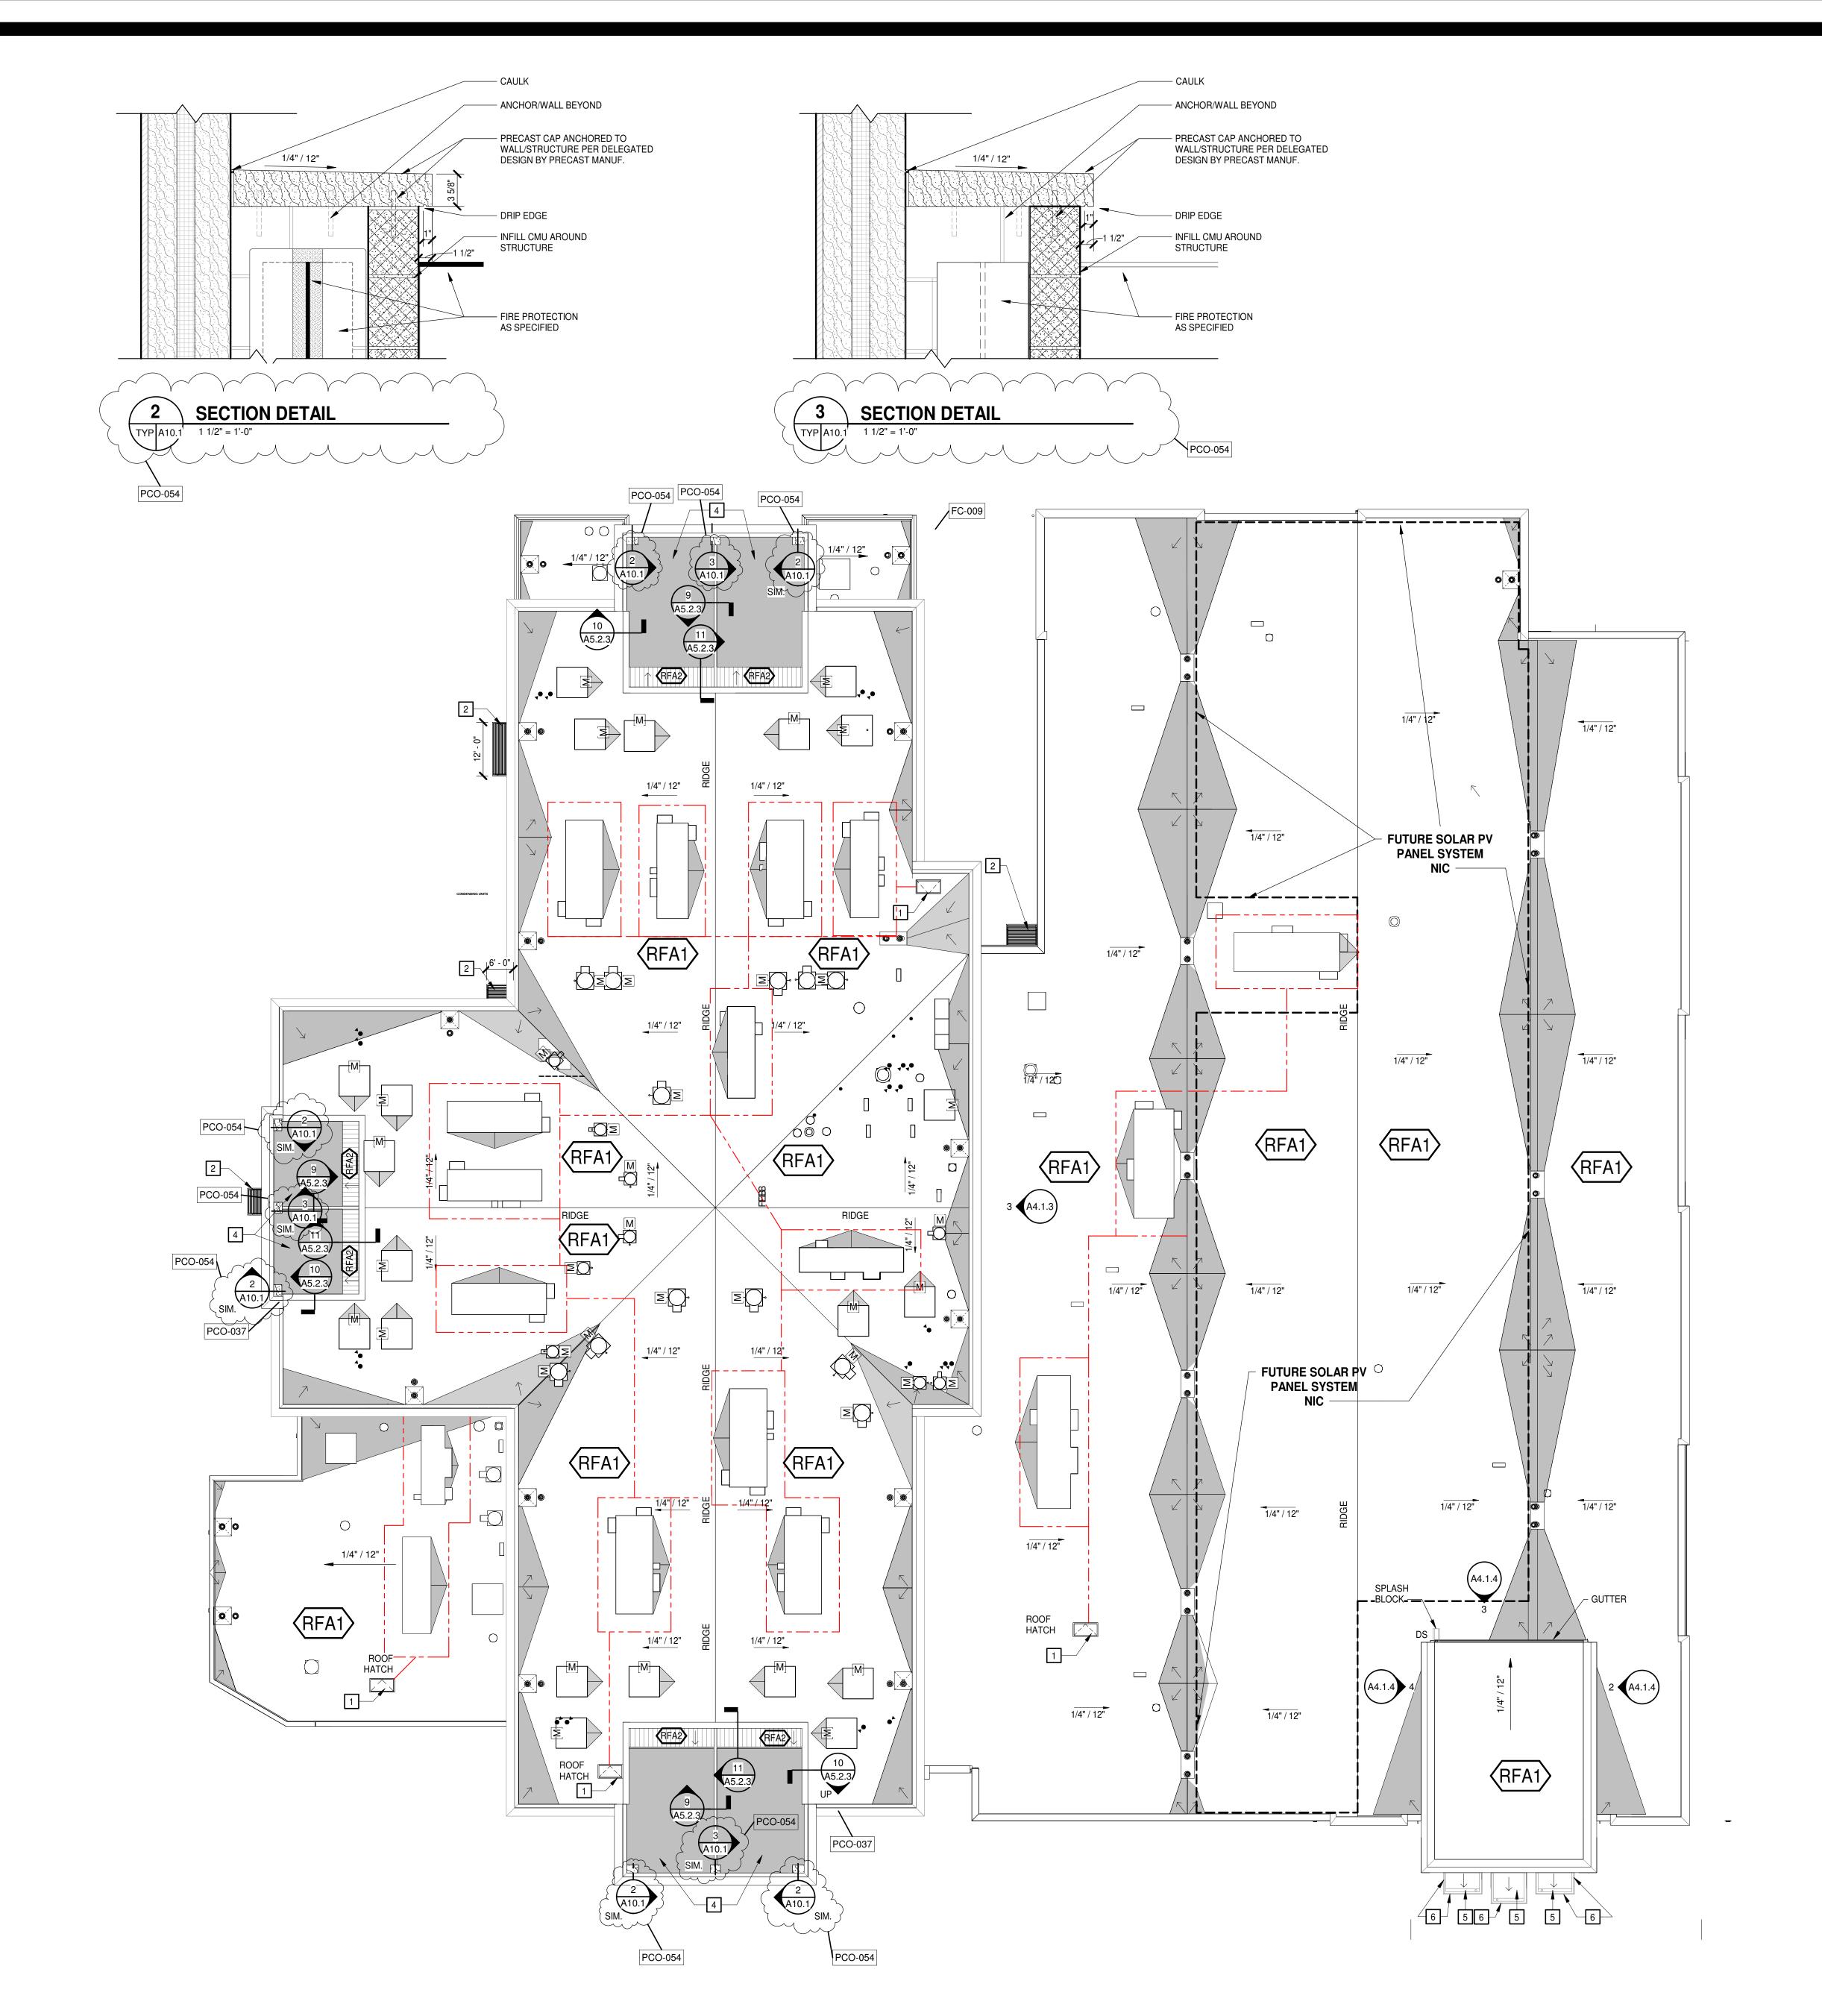

PCO-054 This PCO was issued in response to RFI-218 as requested provided a detail to close off the top of CMU enclosures around steel columns in the rec yards to protect the steel from weather and keep rain etc. out of the enclosures. It was determined that the best solution for the longevity of the building was provide a pre-cast cap. The cost is \$8,586.00.