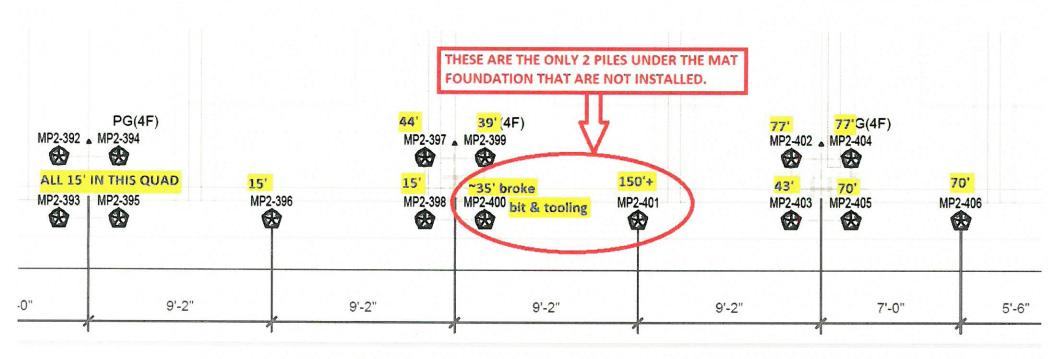

PCO-059 This PCO is for final reconciliation for added <u>materials</u> for micro piles not covered under previous PCOs #23 and 27 which have already been accepted and placed in CO #s 5 and 6. The cost for this PCO is \$31,835.00.