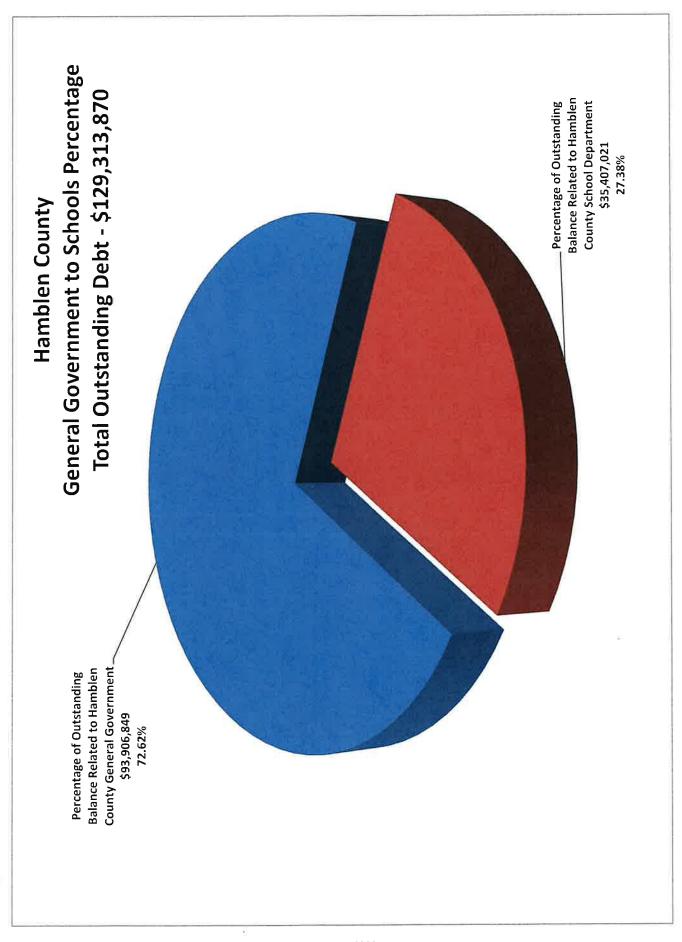

ion 1997 Section 1997 Section 1997 |           |          | 04 400 |
| Total       | \$ 4,275,000 \$                        | 1,456,100 | \$ 5,7   | 31,100 |

### **NOTE:**

General Obligation Bonds, Series 2023 were issued on February 10, 2023 in the amount of \$4,275,000. These bonds were sold at premium totaling \$322,966.65. Direct costs of issuance totaled \$69,195 and the underwriter's discount was \$26,564.44 (awarded to the lowest bidder). These bonds were issued on behalf of the Hamblen County-Morristown Waste Disposal System and will be treated as a loan to said organization. The Solid Waste System has committed to reimburse the County for interest and penalty payments per written agreement. The fixed interest rates on the Series 2023 bond range from 4% percent to 5%.













**Total Debt Per Capita - County Comparison** 





25







|                                                                                                                                                                     | NT<br>R DESCRIPTION