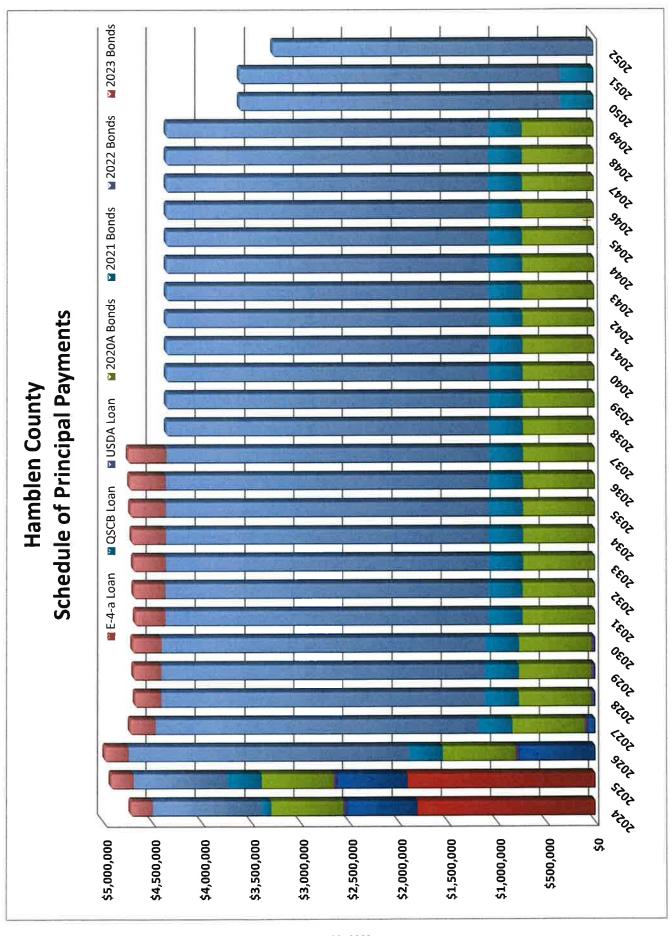

Section 1997 Section 1997 Section 1997 |           |          | 04 400 |
| Total       | \$ 4,275,000 \$                        | 1,456,100 | \$ 5,7   | 31,100 |

### **NOTE:**

General Obligation Bonds, Series 2023 were issued on February 10, 2023 in the amount of \$4,275,000. These bonds were sold at premium totaling \$322,966.65. Direct costs of issuance totaled \$69,195 and the underwriter's discount was \$26,564.44 (awarded to the lowest bidder). These bonds were issued on behalf of the Hamblen County-Morristown Waste Disposal System and will be treated as a loan to said organization. The Solid Waste System has committed to reimburse the County for interest and penalty payments per written agreement. The fixed interest rates on the Series 2023 bond range from 4% percent to 5%.













**Total Debt Per Capita - County Comparison** 





25







|                                                                                                                                                                     | NT<br>R DESCRIPTION