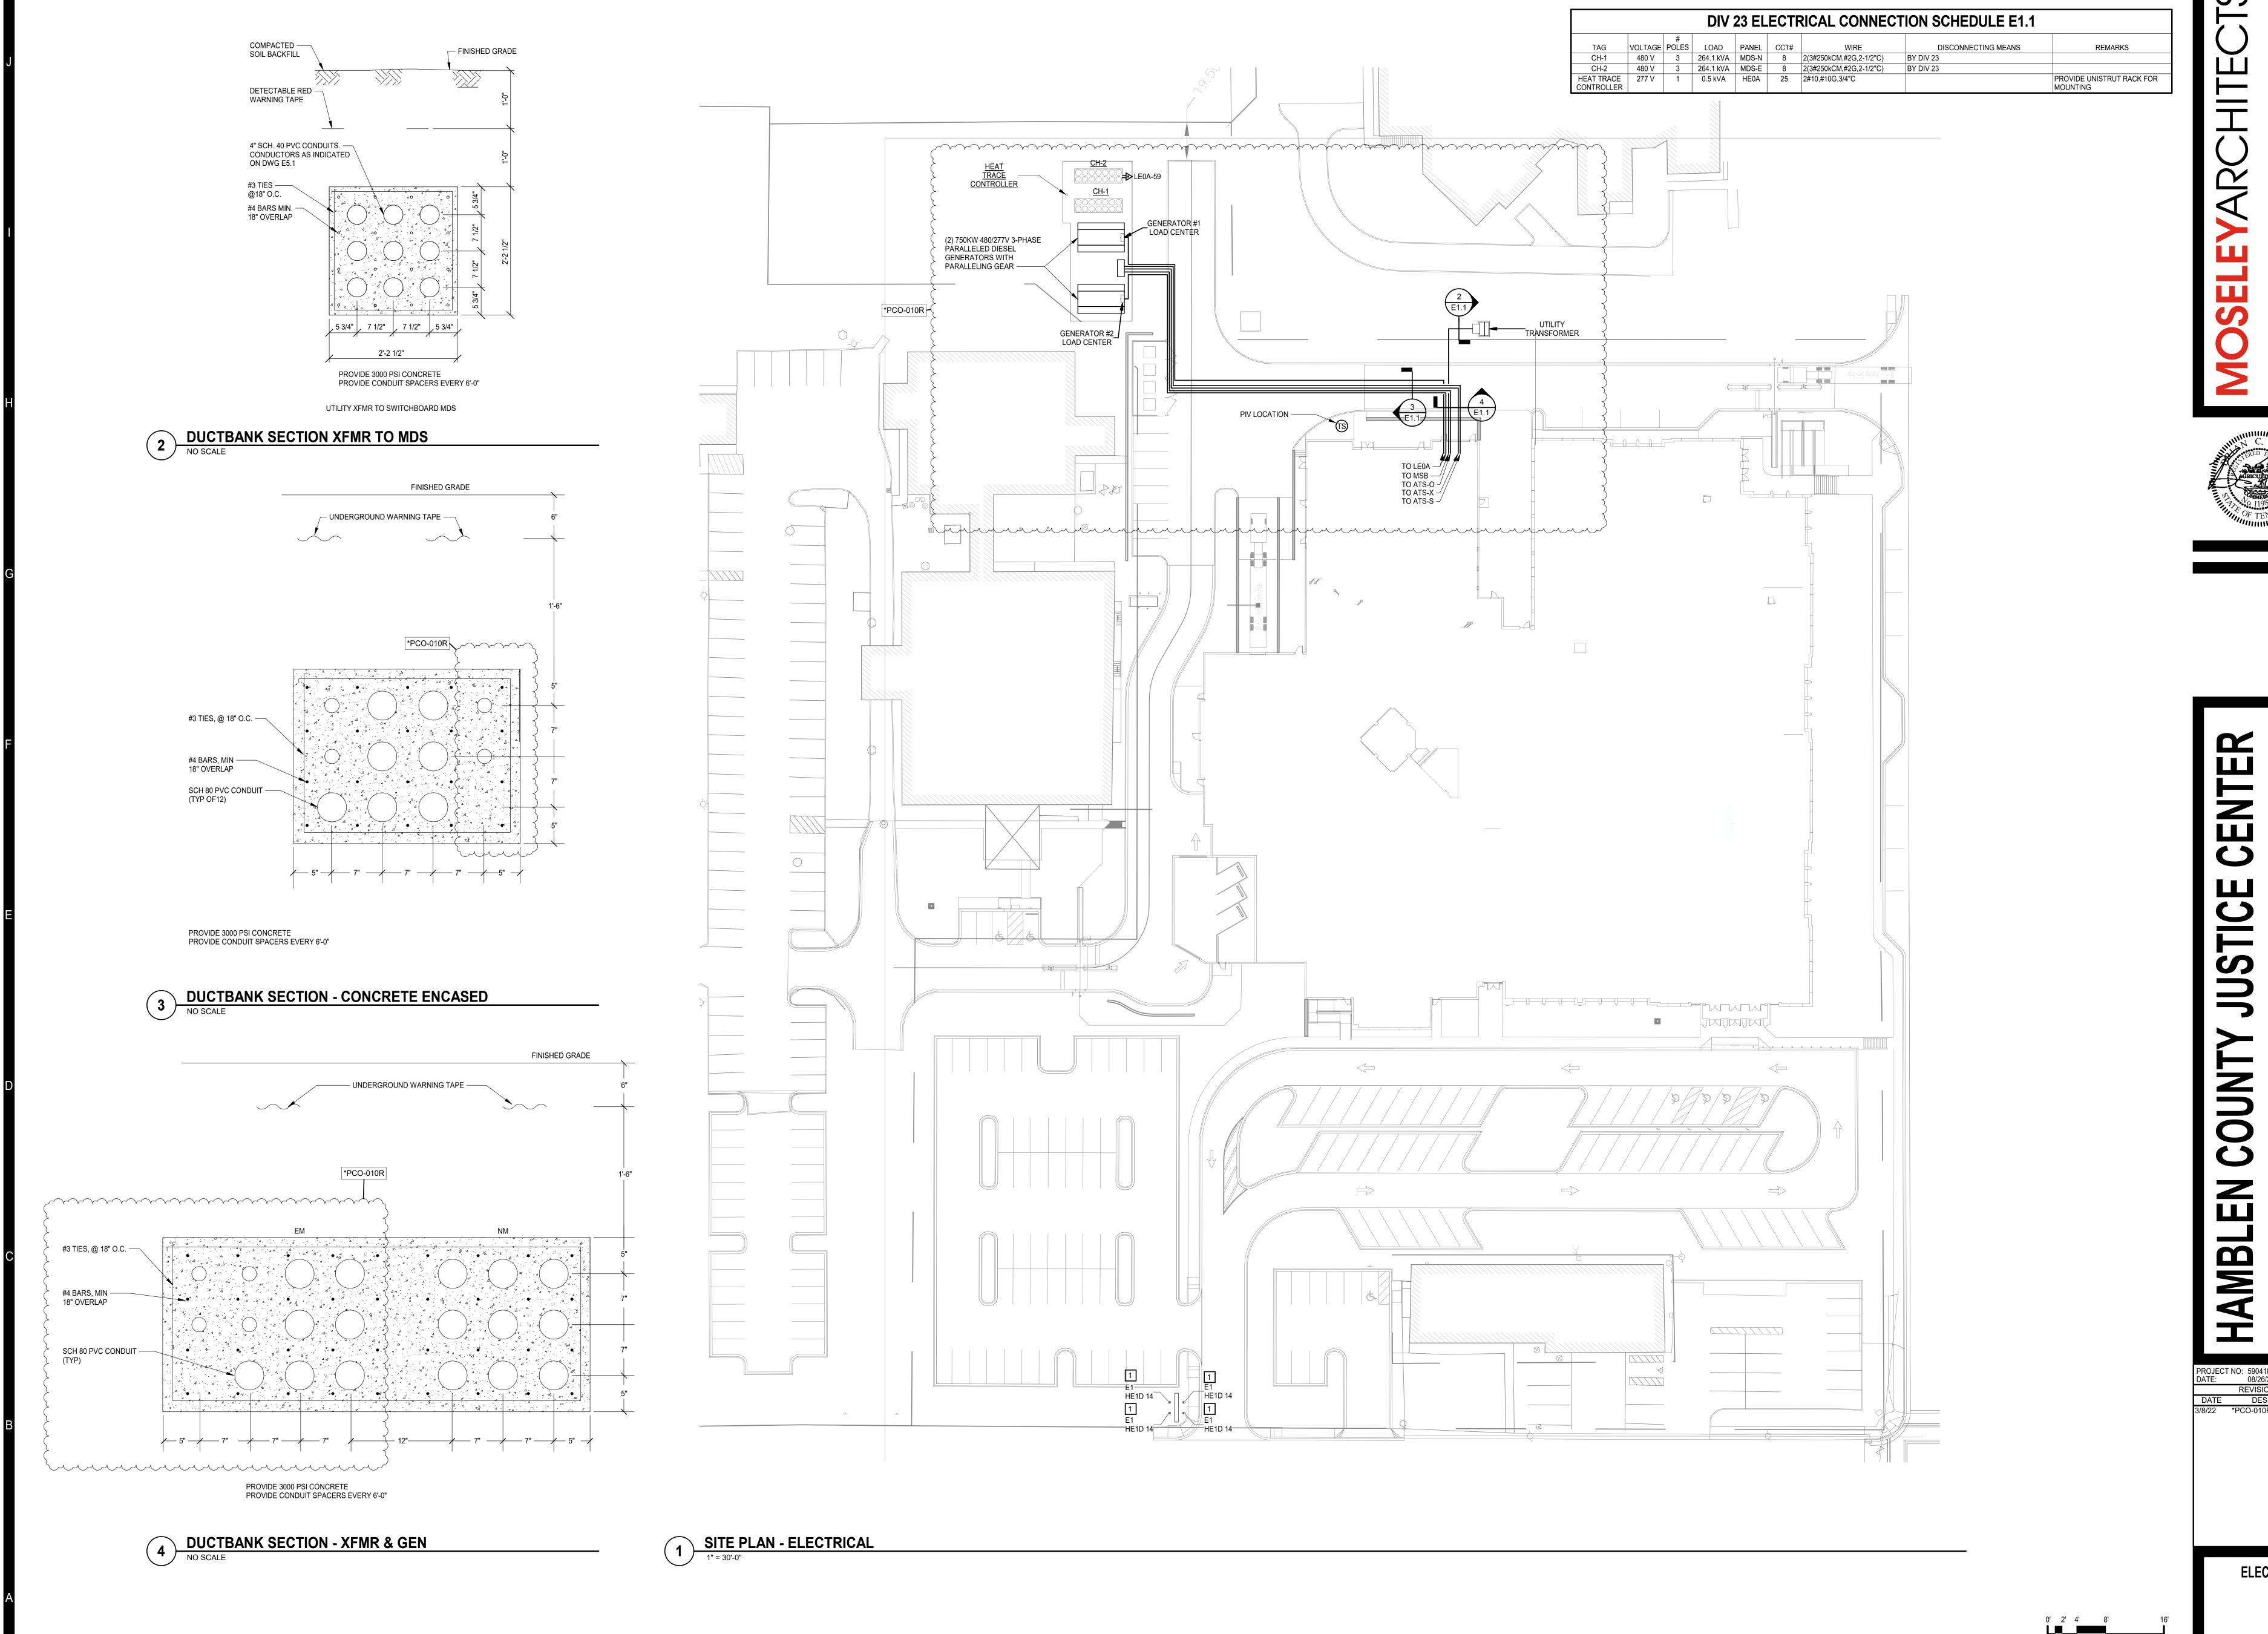

### Potential Change Order No. 010 Scope of Work

| Project Name                        | Arch Project No.  | Date                         |
|-------------------------------------|-------------------|------------------------------|
| Hamblen County Justice Center       | 590418            | 3/14/2022                    |
| Subject                             | Specification No. | Drawing No.                  |
| Emergency Generator Coordination    | 263212            | E1.1, E5.1, E5.4 M1.0, C3.1. |
| Attention                           |                   | Created By                   |
| Blaine Prine, Blaine Construction C | orporation        | Linda Briggs                 |

**Description:** Please refer to updated Spec 263213 and drawings E1.1, E5.1, E5.4 M1.0 and C3.1. Spec revisions are a result of review of shop drawing 263213-001 which removed the cold weather packet from the Generator. Updated drawings show the coordination of the Generator.

|         | E CONSTRUCTION CORPORATION g Change Order (PCO) Breakdown Form                                                                                                                                              |           |            |              |             |           | ADD CH      | IANGE REQ                                            | UEST                        |
|---------|-------------------------------------------------------------------------------------------------------------------------------------------------------------------------------------------------------------|-----------|------------|--------------|-------------|-----------|-------------|------------------------------------------------------|-----------------------------|
| MORRIS  | EN COUNTY JUSTICE CENTER STOWN, TN  010 AND 010R1 - GENERATOR - DELETE COLD WEATHER PACKAGE & ADD                                                                                                           |           |            |              |             |           |             | BCC Job No.<br>Moseley Job No.<br>DATE:<br>REVISION: | 85164<br>590418<br>6/7/2023 |
| PCO-    | 010 AND 010R1 - GENERATOR - DELETE COLD WEATHER PACKAGE & ADD TWO FEEDERS FOR GENERATOR CONTROL.                                                                                                            |           | Quoted By: | BLAINE PRINE |             |           |             |                                                      |                             |
| SUMMA   | RY OF WORK: PER MOSELEY PCO-0010 AND 010R1 - GENERATOR - DELETE COLD WEATHER F                                                                                                                              | PACKAGE   | & ADD TW   | VO FEEDERS   | FOR GENE    | RATOR C   | ONTROL.     |                                                      |                             |
|         |                                                                                                                                                                                                             |           |            | LABO         |             |           | NT/MATERIAL | SUBCONTR.                                            |                             |
| ITEM    | DESCRIPTION                                                                                                                                                                                                 | QTY       | UNIT       | U.P.         | TOTAL       | U.P.      | TOTAL       | TOTAL -                                              | TOTAL                       |
| 1       | DELETE COLD WEATHER PACKAGE ON GENERATORS (SEE NOTE 1 BELOW), ADD TWO CONDUITS/FEEDERS FOR GENERATOR CONTROL FROM BUILDING TO GENERATOR/CHILLER PAD. SEE ATTACHED SUBCONTRACTOR QUOTE WITH BLAINE MARK-UPS. | 1.0       | LSUM       | -            | -           | -         | -           | 0.00                                                 | 0.00                        |
|         |                                                                                                                                                                                                             |           |            |              |             |           |             |                                                      |                             |
|         | ECORD, BLAINE CONSTRUCTION CORPORATION RECOMMENDS LEAVING THE COLD WEATHE, IF EVER REQUIRED, OUTWEIGH THE SAVINGS TO ELIMINATE THIS/THESE FEATURES.                                                         | R PACKAGI | ON THE G   | ENERATOR SET | S, AS THE R | SKS AND P | OTENTIAL T  | EMPORARY GEN                                         | ERATOR EFFORTS              |
|         |                                                                                                                                                                                                             |           |            |              | _           |           | _           |                                                      |                             |
| SUB-TOT | ALS ALL WORK                                                                                                                                                                                                |           |            |              | -           |           | -           | -                                                    | -                           |
|         | Material Tax & Equipment Surcharge                                                                                                                                                                          |           |            |              |             |           | -           |                                                      | -                           |
|         | Labor Burden @ 42% Labor Totals OH & Profit @ 15% BCC Totals                                                                                                                                                |           |            |              | -           |           | _           |                                                      | -                           |
|         | OH & Profit Subs @ 5%:                                                                                                                                                                                      |           |            |              |             |           | -           | -                                                    | -                           |
|         | Builders Risk Insurance @ 0.2%                                                                                                                                                                              |           |            |              |             |           |             |                                                      | -                           |
|         | Payment & Performance Bonds @ 0.85%                                                                                                                                                                         |           |            |              |             |           |             |                                                      | -                           |
|         |                                                                                                                                                                                                             |           |            |              |             |           | TOTAL COS   | т                                                    | \$ 0.00                     |

|                                                     |             |               |             | SERV      | ICE ONE IN | C.       |             |                                         |             |        |              |            |              |
|-----------------------------------------------------|-------------|---------------|-------------|-----------|------------|----------|-------------|-----------------------------------------|-------------|--------|--------------|------------|--------------|
| Blaine Construction Company                         |             |               |             |           |            |          |             | _                                       |             |        |              |            |              |
| Hamblen County Justice Center                       |             |               |             | Labor     | Materials  | Equip    | Sub C       | Total                                   | Total       | Total  | Total        |            |              |
| Job: 24090 - PCO-010 PCO-010R                       | QTY         | UNIT          | MH          | Cost      | Unit       | Cost     | Cost        | Labor                                   | Material    | Equip  | Sub C        |            | TOTAL        |
| Added 2 - 2inch conduits for the 60 amp Generator   |             |               |             |           |            |          |             |                                         |             |        |              |            |              |
| panles Delete Cold Weather Package move roll up     |             |               |             | ,         |            |          |             |                                         |             |        |              |            |              |
| 1 PCO-010                                           | 0           | CY            | 0.69        | \$58.00   |            | \$25.00  |             | \$0.00                                  | \$0.00      | \$0.00 | \$0.00       |            | \$0.00       |
| 2 Remove Spoils to on-site Location                 | 0           | CY            | 0.69        | \$58.00   |            | \$25.00  |             | \$0.00                                  | \$0.00      | \$0.00 | \$0.00       |            | \$0.00       |
| 3 Install 2 new 2" PVC encased conduits             | 600         | ft            | 0.062       | \$58.00   | \$2.91     | \$0.00   | \$0.00      | \$2,157.60                              | \$1,746.00  | \$0.00 | \$0.00       |            | \$3,903.60   |
| 4 Misc 90 ells, concrete chairs, tie wire           | 0           | LS            | 2           | \$58.00   | \$493.00   |          |             | \$0.00                                  | \$0.00      | \$0.00 | \$0.00       |            | \$0.00       |
| Concrete Encasement 310'L X 7"W X 24"               | 0           | CY            | 0.36        | \$58.00   | \$130.00   | \$25.00  |             | \$0.00                                  | \$0.00      | \$0.00 | \$0.00       |            | \$0.00       |
| 6 Additional Rebar                                  | 0           | LS            | 3           | \$58.00   | \$83.00    |          |             | \$0.00                                  | \$0.00      | \$0.00 | \$0.00       |            | \$0.00       |
| 7 Install 3 each #4 THHN per conduit sched 60Y X2   | 1800        | ft            | 0.02        | \$58.00   | \$1.27     | \$0.00   |             | \$2,088.00                              | \$2,287.80  | \$0.00 | \$0.00       |            | \$4,375.80   |
| 8 Install 1 each # 8 THHN per conduit x2            | 600         | ft            | 0.04        | \$58.00   | \$0.99     |          |             | \$1,392.00                              | \$594.00    | \$0.00 | \$0.00       |            | \$1,986.00   |
| 9 Procure & Install 2 each 60 amp 3ph 480v breakers | 2           | ea            | 3           | \$58.00   | \$665.00   |          |             | \$348.00                                | \$1,330.00  | \$0.00 | \$0.00       |            | \$1,678.00   |
| 10 Deduct for removing Gen Set Cold weather plugs   | 2           | ea            | 0           | \$58.00   | -\$210.00  |          | \$0.00      | \$0.00                                  | -\$420.00   | \$0.00 | \$0.00       |            | -\$420.00    |
| 1 Deduct for removing Cold Weather kits from Gen    | 2           | ea            | 0           | \$58.00   | \$0.00     | \$0.00   | -\$6,122.00 | \$0.00                                  | \$0.00      | \$0.00 | -\$12,244.00 |            | -\$12,244.00 |
|                                                     | -           |               |             | 1         |            |          |             |                                         | 7           |        |              |            |              |
| PCO-010R Moving Roll up panel to rear of ad 30ft    | 1           |               |             | 1         |            |          |             |                                         |             |        |              |            | 1            |
| 12 ATS-O 4 " PVC Conduits × 4                       | 120         | ft            | 0.1         | \$58.00   | \$7.70     |          |             | \$696.00 /                              | \$924.00    | \$0.00 | \$0.00       | 1/         | \$1,620.00   |
| 13 4each 600 MCM copper cables 30 ft X4 cond        | 480         | ft            | 0.009       | \$58.00   | \$16.13    |          |             | \$2,756.16                              | \$7,262.40  | \$0.00 | \$0.00       |            | \$10,018.5   |
| 14 1 each 4/0 copper cable 30 k X 4 cond            | 120         | ft            | 0.0035      | \$58.00   | \$5.19     | /        | $\wedge$    | \$24.36                                 | \$623.04    | \$0.00 | \$0.00       |            | 9647,40      |
| 15 ATS-S 4 PVC Conduits X 3                         | 90          | A             | 0.1         | \$58.00   | \$7.70     |          |             | \$522.00                                | \$693.00    | \$0.00 | \$0.00       |            | \$1,275.00   |
| L6 4 each 500 MCM copper cables X0 ft X 3           | 360         | ft            | 0.091       | \$58.00   | \$12.14    |          |             | \$1,900.08                              | \$4,371.48  | \$0.00 | \$0,00       |            | \$6,271,50   |
| 17 1 each 2/0 copper cable 30 ft/X 4 cond           | 120         | ft X          | 0.0021      | \$58.00   | \$3.30     |          |             | \$14.62                                 | \$395.52    | \$0.00 | 90.00        |            | \$410.       |
| 18 ATS - X 2" RVC Conduit 1 ea                      | 30          | ft/           | 0.1         | \$58,00   | \$2.90     | V        |             | \$174.00                                | \$87.00     | \$0.00 | \$0.00       |            | \$261.00     |
| 19 4 each #1 awy copper caples 30 ft                | 110         | H             | 0.0015      | \$88.00   | \$2.19     | $\wedge$ |             | \$10.44                                 | \$262/20    | \$0.00 | \$0.00       | 1          | \$272.64     |
| 1 each #8 awg copper cable 30 ft                    | 30          | <b>/</b> ft   | 0.0011      | \$58.00   | \$0.54     |          |             | \$1.91                                  | \$16.20     | \$0.00 | \$0.00       |            | \$18.11      |
| 21                                                  |             |               |             |           |            |          |             |                                         |             |        | -            | Y          |              |
| 22                                                  |             |               |             |           |            |          |             |                                         |             |        |              |            |              |
| 23                                                  |             |               |             |           |            |          |             |                                         |             |        |              |            |              |
| NOT APPLICABLE TO                                   |             |               |             |           |            |          |             |                                         |             |        |              |            |              |
| 25                                                  | -           | -01           |             |           |            |          |             |                                         |             |        |              |            |              |
| PCD-010 OF PCI                                      | 0-01        | OFIL          |             |           |            |          |             |                                         |             |        |              |            |              |
|                                                     |             |               |             |           |            |          |             |                                         |             |        |              |            |              |
|                                                     |             | X             |             |           |            |          |             |                                         |             |        |              |            |              |
|                                                     | 1           |               |             |           |            |          |             |                                         |             |        |              |            |              |
| 2 Supervision                                       | -1          | Hr            | 40          | \$80.00   |            |          |             | \$3,200.00                              | \$0.00      | \$0.00 | \$0.00       |            | \$3,200.00   |
| .3                                                  |             |               |             |           |            |          |             | \$0.00                                  | \$0.00      | \$0.00 | \$0.00       |            | \$0.00       |
|                                                     |             |               |             |           |            |          | PORE        | 60                                      | 5,537.9     | 0      | \$0.00       |            |              |
|                                                     |             | IBTOTALS      |             |           |            |          | 5170        | \$15,285.17                             | \$20,172.64 | \$0.00 | -\$12,244.00 |            | \$23,213.83  |
|                                                     |             | n Materials S |             |           |            |          |             |                                         | \$1,865.97  |        |              |            | \$1,865.9    |
| Smal                                                |             | onsumables    | 4% of Labor |           |            |          | 239.42      | \$611.41                                | 517.2       | \$     |              |            | \$611.4      |
|                                                     | SL          | JBTOTAL       |             |           |            |          |             | \$15,896.58                             | \$22,038.61 | \$0.00 | -\$12,244.00 |            | \$25,691.19  |
|                                                     |             |               |             |           |            |          |             | lo 225.                                 | OL.         |        |              |            |              |
|                                                     | Bond Ad     | der For C/O   | 1 %         |           |            |          |             | ,,,,,,,,,,,,,,,,,,,,,,,,,,,,,,,,,,,,,,, | 1 -62 56    |        |              |            | \$256.9      |
|                                                     |             |               |             |           |            |          |             |                                         | 6,050.07    | >      |              |            | \$25,948.10  |
|                                                     | Insurance A | Adder For C/0 | 1 %         |           |            |          |             |                                         | \$22,038.61 |        |              |            | \$259.4      |
|                                                     | -           | ID TOTAL      |             |           |            |          |             |                                         |             |        |              |            | Q2001-1      |
|                                                     |             | JB TOTAL      |             |           |            |          |             |                                         |             |        |              |            | \$26,207.58  |
|                                                     | OVE         | RHEAD 10 %    |             |           |            |          |             |                                         |             |        |              |            | \$2 520.76   |
|                                                     | n.n         | OFIT F 0/     |             |           |            |          |             | a a                                     |             |        |              |            | \$28.828.34  |
| PROFIT 5 %                                          |             |               |             |           |            |          |             |                                         |             |        |              | \$1,441.42 |              |
|                                                     |             |               | CHAN        | IGE ORDER | TOTAL      |          |             |                                         |             |        |              |            | 420          |
|                                                     |             |               | QIII/4II    | CT ONDER  | . 51716    |          |             |                                         |             | Re     | turn to Regu | hr Ch      | 234 69.7     |