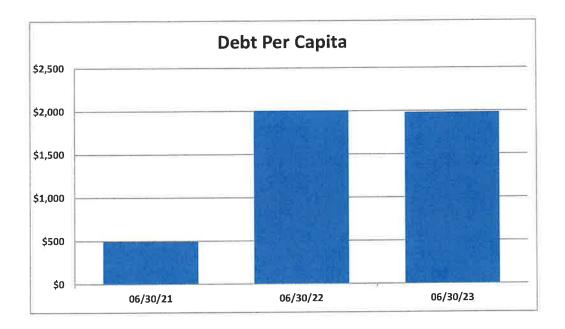

| \$ 4,323,854                      | \$ 5,290,301                              |

#### <u>Hamblen County, Tennessee</u> <u>Annual Debt Report</u> <u>Debt Per Capita</u>

#### Calculation Method:

Debt Per Capita =  $\frac{\text{Total Debt of the County}^1}{\text{County's Population}^2}$ 

|                 | 06/30/21         | 06/30/22          | 06/30/23          |
|-----------------|------------------|-------------------|-------------------|
| Total Debt      | \$<br>32,051,578 | \$<br>129,362,724 | \$<br>129,313,870 |
| Population      | 64,934           | 64,499            | 65,168            |
| Debt Per Capita | \$<br>494        | \$<br>2,006       | \$<br>1,984       |



**Debt Per Capita** - This ratio is used in evaluating the county's ability to pay off its debt by taking the total principal on outstanding debt divided by the total citizens in the county.

Most recent population data is for July 1, 2020 per U.S. Census Bureau. See footnote 2.

<sup>1</sup> Principal amount only (any interest expense that would be due is not included)

 $<sup>^2\</sup> U.S.\ Census\ Bureau.\ https://www.census.gov/quickfacts/fact/dashboard/hamblencountytennessee/PST045222$ 

#### <u>Hamblen County, Tennessee</u> <u>Annual Debt Report</u> <u>Net Debt and Net Debt Per Capita</u>

#### Calculation Method:

Net Debt Per Capita =  $\frac{\text{Net Debt of the County}^1}{\text{County's Population}^2}$ 

|