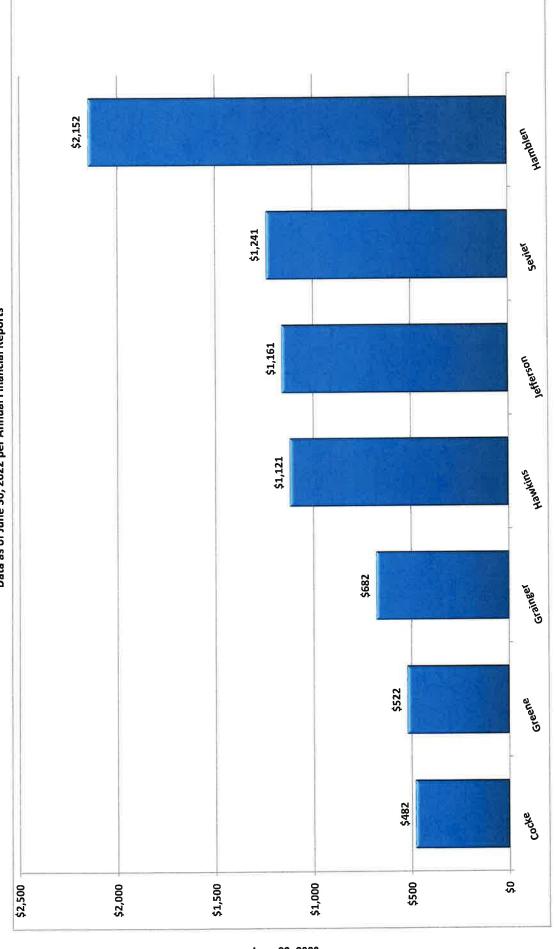

| 04 400 |
| Total       | \$ 4,275,000 \$                        | 1,456,100 | \$ 5,7   | 31,100 |

### **NOTE:**

General Obligation Bonds, Series 2023 were issued on February 10, 2023 in the amount of \$4,275,000. These bonds were sold at premium totaling \$322,966.65. Direct costs of issuance totaled \$69,195 and the underwriter's discount was \$26,564.44 (awarded to the lowest bidder). These bonds were issued on behalf of the Hamblen County-Morristown Waste Disposal System and will be treated as a loan to said organization. The Solid Waste System has committed to reimburse the County for interest and penalty payments per written agreement. The fixed interest rates on the Series 2023 bond range from 4% percent to 5%.













**Total Debt Per Capita - County Comparison** 





25







|                                                                                                                                                                     | NT<br>R DESCRIPTION