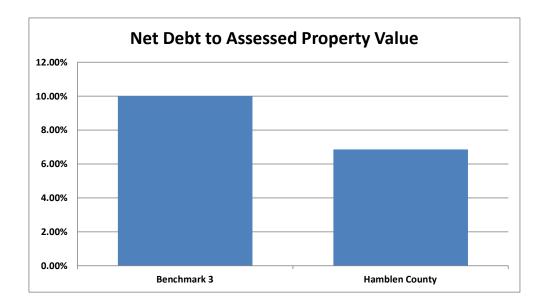

| Benchmark <sup>3</sup> | Hamblen County                                   |
|----------------------------------------------------------------------------------------------|------------------------|--------------------------------------------------|
| Total Debt<br>Less: Projected Year Fund Balance in the General Debt Service Fund<br>Net Debt |                        | \$ 129,313,870<br>(12,147,020)<br>\$ 117,166,850 |
| Assessed Property Value                                                                      |                        | \$ 1,706,967,772                                 |
| Net Debt to Assessed Property Value (Average Not to Exceed)                                  | 10%                    | 6.86%                                            |



Net Debt to Assessed Property Value - This ratio examines Hamblen County's net indebtedness to the assessed property value. It measures the wealth available to support the County's current indebtedness and also helps the County evaluate its capacity to support any anticipated borrowing, thus helping determine whether the County has the capacity to meet increased debt obligations. The higher the percentage, the higher the tax rate must be in order to meet Hamblen County's obligation. The current benchmark being is 10%. Hamblen County's current net debt to assessed property value of 6.86% is well below the benchmark.

<sup>&</sup>lt;sup>1</sup> Principal amount less projected year-end fund balance (any interest expense that would be due is not included)

<sup>&</sup>lt;sup>2</sup> This is