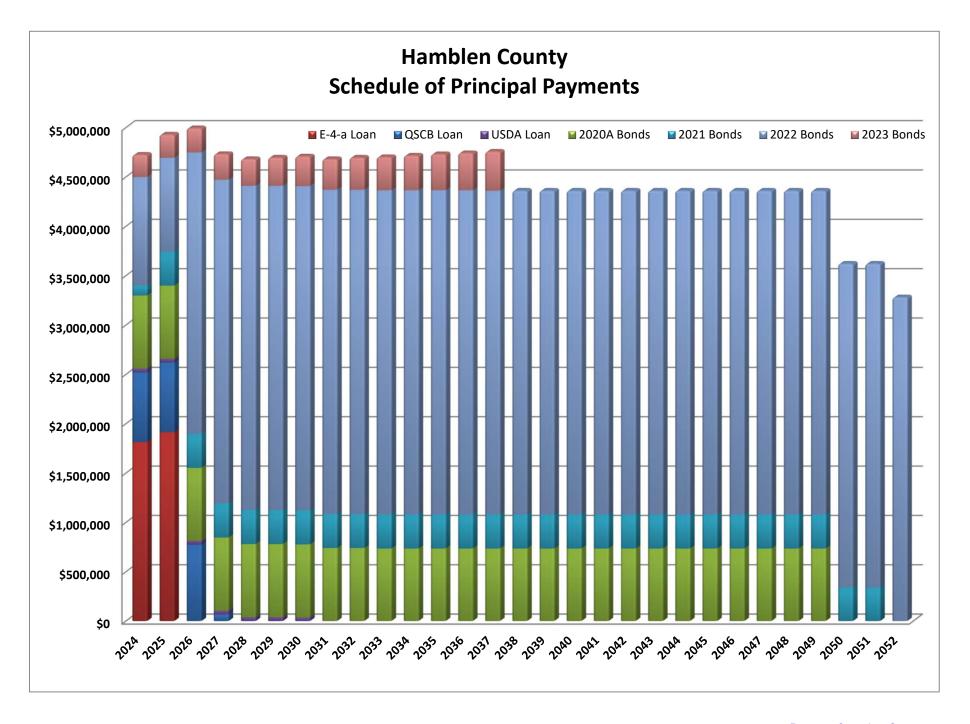

,000         | 15,800    | 410,800         |
|         |                 |           | <br>            |
| Total   | \$ 4,275,000 \$ | 1,456,100 | \$<br>5,731,100 |

#### **NOTE:**

General Obligation Bonds, Series 2023 were issued on February 10, 2023 in the amount of \$4,275,000. These bonds were sold at premium totaling \$322,966.65. Direct costs of issuance totaled \$69,195 and the underwriter's discount was \$26,564.44 (awarded to the lowest bidder). These bonds were issued on behalf of the Hamblen County-Morristown Waste Disposal System and will be treated as a loan to said organization. The Solid Waste System has committed to reimburse the County for interest and penalty payments per written agreement. The fixed interest rates on the Series 2023 bond range from 4% percent to 5%.









## **Total Debt Per Capita - County Comparison**

Data as of June 30, 2022 per Annual Financial Reports







| ACCOU!<br>NUMBE | NT<br>R DESCRIPTION                                                        |      | Budget<br>YE 2024    |    | YE 2025              |    | YE 2026              |     | YE 2027             |    | YE 2028             |    | YE 2029             |
|-----------------|----------------------------------------------------------------------------|------|----------------------|----|----------------------|----|----------------------|-----|---------------------|----|---------------------|----|---------------------|
| <u>I</u>        | ESTIMATED REVENUES                                                         |      |                      |    |