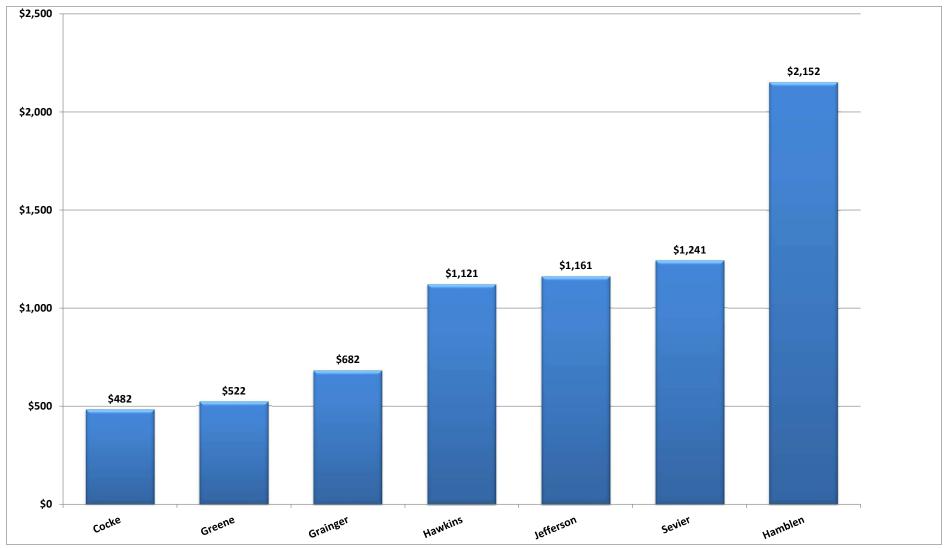

l   | \$ 4,275,000 \$ | 1,456,100 | \$<br>5,731,100 |

#### **NOTE:**

General Obligation Bonds, Series 2023 were issued on February 10, 2023 in the amount of \$4,275,000. These bonds were sold at premium totaling \$322,966.65. Direct costs of issuance totaled \$69,195 and the underwriter's discount was \$26,564.44 (awarded to the lowest bidder). These bonds were issued on behalf of the Hamblen County-Morristown Waste Disposal System and will be treated as a loan to said organization. The Solid Waste System has committed to reimburse the County for interest and penalty payments per written agreement. The fixed interest rates on the Series 2023 bond range from 4% percent to 5%.









## **Total Debt Per Capita - County Comparison**

Data as of June 30, 2022 per Annual Financial Reports







| ACCOU!<br>NUMBE | NT<br>R DESCRIPTION                                                        |      | Budget<br>YE 2024    |    | YE 2025              |    | YE 2026              |     | YE 2027             |    | YE 2028             |    | YE 2029             |
|-----------------|----------------------------------------------------------------------------|------|----------------------|----|----------------------|----|----------------------|-----|---------------------|----|---------------------|----|---------------------|
| <u>I</u>        | ESTIMATED REVENUES                                                         |      |                      |    |                      |    |                      |     |                     |    |                     |    |                     |