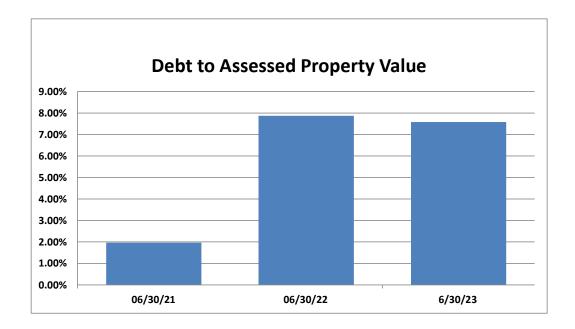

dards", David N. Ammons. - 2012, p. 101

## <u>Hamblen County, Tennessee</u> <u>Annual Debt Report</u> <u>Debt to Assessed Property Value</u>

Calculation Method:

 $\begin{array}{ccc} \textbf{Debt to Assessed} \\ \textbf{Property Value} \end{array} \ = \ \frac{\text{Total Debt of the County}^1}{\text{Assessed Property Value}^2}$ 

|                                 | 06/30/21         | 06/30/22         | 6/30/23          |
|---------------------------------|------------------|------------------|------------------|
| Total Debt                      | \$ 32,051,578    | \$ 129,362,724   | \$ 129,313,870   |
| Assessed Property Value         | \$ 1,627,885,634 | \$ 1,643,902,350 | \$ 1,706,967,772 |
| Debt to Assessed Property Value | 1.97%            | 7.87%            | 7.58%            |



**Debt to Assessed Property Value** - This ratio examines Hamblen County's current indebtedness to assessed property value. It measures the wealth available to support present indebtedness so the County can include any anticipated debt to calculate a new ratio, thus helping determine whether the County has the capacity to meet present and future obligations.

<sup>&</sup>lt;sup>1</sup> Principal amount only (any interest expense that would be due is not included)

<sup>&</sup>lt;sup>2</sup> This is based on final assessments as received from the State of Tennessee, and excludes any changes made during the year.

## <u>Hamblen County, Tennessee</u> <u>Annual Debt Report</u> Net Debt to Assessed Property Value

Calculation Method:

|