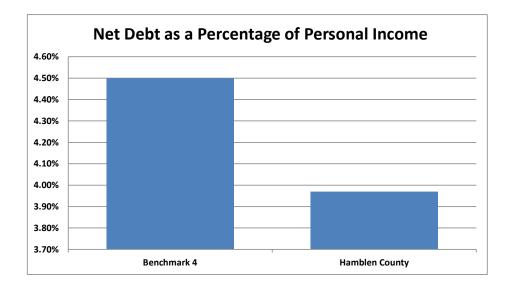

-----------------------------|------------------------|--------------------------------------------------|
| Total Debt<br>Less: Projected Year Fund Balance in the General Debt Service Fund<br>Net Debt |                        | \$ 129,313,870<br>(12,147,020)<br>\$ 117,166,850 |
| Personal Income                                                                              |                        | \$ 45,275                                        |
| Population                                                                                   |                        | 65,168                                           |
| Net Debt as Percentage of Personal Income (not to exceed)                                    | 4.50%                  | 3.97%                                            |



Net Debt as a Percentage of Personal Income - This ratio incorporates an ability to pay concept into the assessment of debt burden. It uses the total personal income (including wages, dividends, interest, rent, and government payments) divided by total population. This ratio can be utilized to determine how Hamblen County's debt load can be spread to its citizens based on their ability to pay. For comparison, a national standard uses a benchmark of not greater than 4.5% of total personal income to assess net debt. Hamblen County's current net debt as a percentage of personal income is 3.97%.

<sup>&</sup>lt;sup>1</sup> Principal amount less projected year-end fund balance (any interest expense that would be due is not included)

 $<sup>^2\ \</sup>text{U.S. Census Bureau, https://www.cens