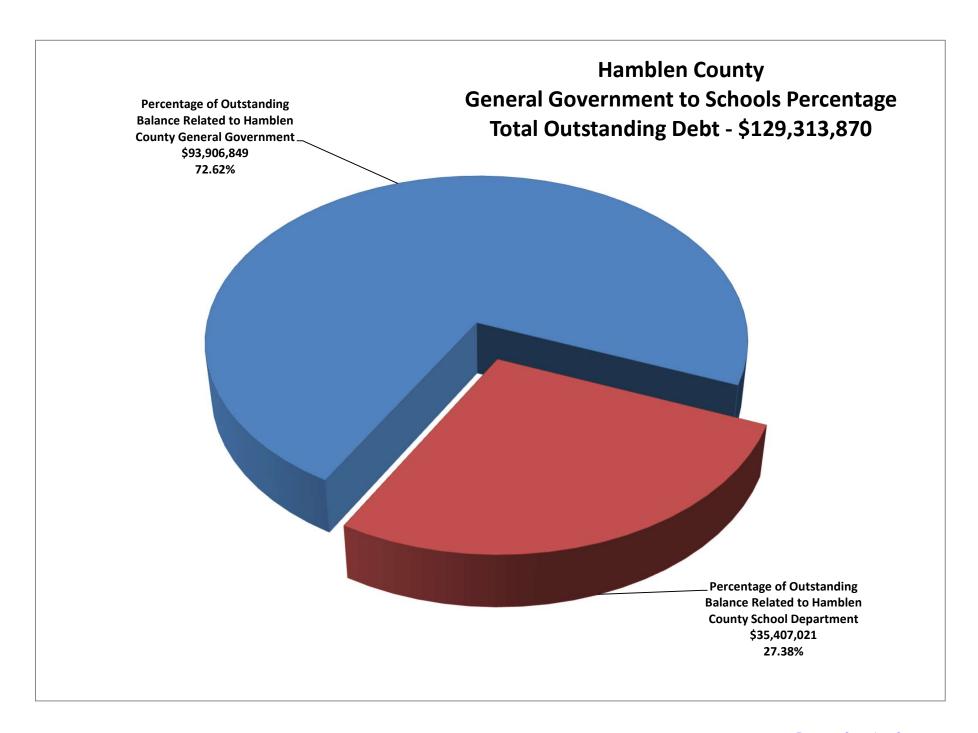

| 15,800    | 410,800         |
|         |                 |           | <br>            |
| Total   | \$ 4,275,000 \$ | 1,456,100 | \$<br>5,731,100 |

#### **NOTE:**

General Obligation Bonds, Series 2023 were issued on February 10, 2023 in the amount of \$4,275,000. These bonds were sold at premium totaling \$322,966.65. Direct costs of issuance totaled \$69,195 and the underwriter's discount was \$26,564.44 (awarded to the lowest bidder). These bonds were issued on behalf of the Hamblen County-Morristown Waste Disposal System and will be treated as a loan to said organization. The Solid Waste System has committed to reimburse the County for interest and penalty payments per written agreement. The fixed interest rates on the Series 2023 bond range from 4% percent to 5%.









## **Total Debt Per Capita - County Comparison**

Data as of June 30, 2022 per Annual Financial Reports







| ACCOU!<br>NUMBE | NT<br>R DESCRIPTION                                                        |      | Budget<br>YE 2024    |    | YE 2025              |    | YE 2026              |     | YE 2027             |    | YE 2028             |    | YE 2029             |
|-----------------|----------------------------------------------------------------------------|------|----------------------|----|----------------------|----|----------------------|-----|---------------------|----|---------------------|----|---------------------|
| <u>I</u>        | ESTIMATED REVENUES                                                         |      |                      |    |                      |