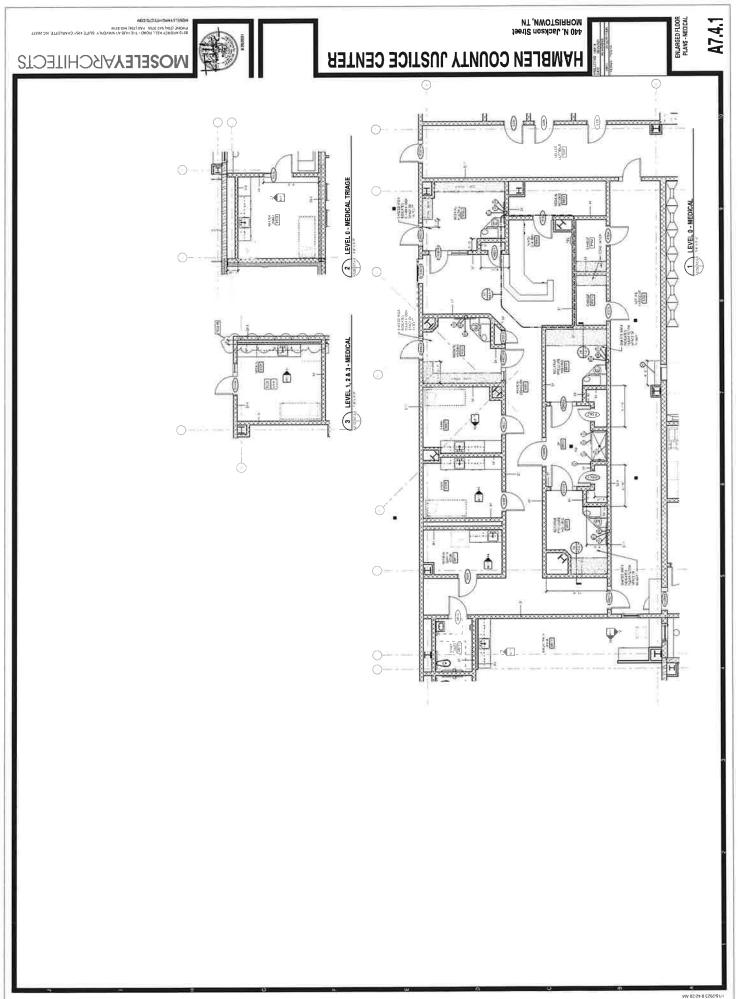

### Potential Change Order No. 045 Scope of Work

| Project Name                                                                                                                                                      | Arch Project No.                                   | Date                                                   |
|-------------------------------------------------------------------------------------------------------------------------------------------------------------------|----------------------------------------------------|--------------------------------------------------------|
| Hamblen County Justice Center                                                                                                                                     | 590418                                             | 1/18/2023                                              |
| Subject                                                                                                                                                           | Specification No.                                  | Drawing No.                                            |
| RFI-200 pipe conflict with Steel                                                                                                                                  | NA                                                 | A7.4.1                                                 |
| Attention                                                                                                                                                         |                                                    | Created By                                             |
| Blaine Prine, Blaine Construction                                                                                                                                 | Corporation                                        | Linda Briggs                                           |
| This is not a change order nor a directive to proceed w below an itemized material cost and time proposal for following proposed modification(s) to the contract: | rith the work described herein. P                  | and contract time for the                              |
| <b>Description:</b> Please refer to updated drawing A7.4.1 showing the acrun past the steel in Room S108, S208 and S308.                                          | ddition of a 4" CMU wall behind t                  | he sink to allow the pipe to                           |
| Receipt of your proposal is requested by: Februar                                                                                                                 | y 2, 2023                                          |                                                        |
| Proposal  In response to the request above, the Contractor pro  **EXX** in the contract sum in the amount of \$6,1 time of0 calendar days.                        | poses to perform the changes of 26.00 and increase | lescribed for an increase<br>/ decrease in the contrac |
| A detailed breakdown of labor and material costs is at with the proposed change(s).  Signed:Dar                                                                   | tached hereto which includes all                   | costs and time associate                               |
| Encl.: As Stated                                                                                                                                                  |                                                    |                                                        |
| Cc w/encl.                                                                                                                                                        |                                                    |                                                        |
|                                                                                                                                                                   |                                                    |                                                        |
|                                                                                                                                                                   | Linda Briggs                                       |                                                        |
| 8                                                                                                                                                                 | Construction Construct Division                    |                                                        |

#### Remarks

Mayor,

Please see attached CO#12 signed and ready for processing. Please see below summary of items included.

PCO-045 in rooms S108, S208 and S308 the wall that pipe was suppose to run vertical in is directly above a piece of steel. A secondary wall in front of this wall has been added to provide a chase for the pipe feeding the sinks on these wall.