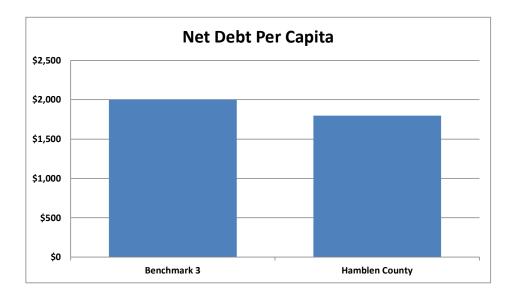

| Benchmark <sup>3</sup> | На | mblen County                               |
|----------------------------------------------------------------------------------------------|------------------------|----|--------------------------------------------|
| Total Debt<br>Less: Projected Year Fund Balance in the General Debt Service Fund<br>Net Debt |                        | \$ | 129,313,870<br>(12,147,020)<br>117,166,850 |
| Population                                                                                   |                        |    | 65,168                                     |
| Net Debt Per Capita - S & P's Low Category                                                   | \$2,000                | \$ | 1,798                                      |



**Net Debt** - Net debt is the outstanding principal less the fund balance that is currently available in the General Debt Service Fund. This allows Hamblen County to determine the amount required to be collected in the future to retire the outstanding principal on its debt.

Net Debt Per Capita - Net debt per capita is calculated by dividing the net debt by the total number of citizens of Hamblen County. This is the additional amount that Hamblen County would need to collect from every citizen in order to retire its outstanding principal balance. Simply stated, if every citizen remitted an additional \$1,798 to Hamblen County at June 30, Hamblen County would be able to retire all of its debt excluding the interest component at one time. For comparison, Standard and Poor's classifies gov