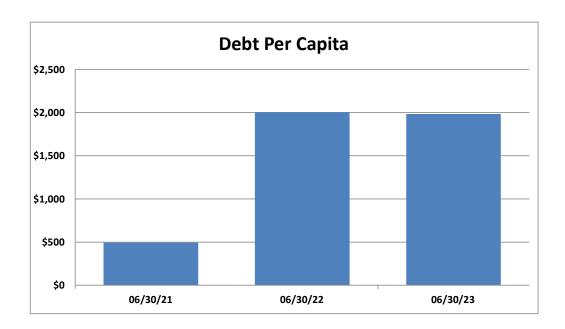

ds                                                       | \$ 1,860,000 | \$ 4,835,629 |
| TOTAL BUDGETED DEBT PAYMENTS                                      | \$ 4,323,854 | \$ 5,290,301 |

## <u>Hamblen County, Tennessee</u> <u>Annual Debt Report</u> <u>Debt Per Capita</u>

### **Calculation Method:**

**Debt Per Capita** = 
$$\frac{\text{Total Debt of the County}^1}{\text{County's Population}^2}$$

|                 | 06/30/21         | 06/30/22          | 06/30/23          |
|-----------------|------------------|-------------------|-------------------|
| Total Debt      | \$<br>32,051,578 | \$<br>129,362,724 | \$<br>129,313,870 |
| Population      | 64,934           | 64,499            | 65,168            |
| Debt Per Capita | \$<br>494        | \$<br>2,006       | \$<br>1,984       |



**Debt Per Capita** - This ratio is used in evaluating the county's ability to pay off its debt by taking the total principal on outstanding debt divided by the total citizens in the county.

Most recent population data is for July 1, 2020 per U.S. Census Bureau. See footnote 2.

 $<sup>^{\</sup>rm 1}$  Principal amount only (any interest expense that would be due is not included)

 $<sup>^2~</sup>U.S.~Census~Bureau.~https://www.census.gov/quickfacts/fact/dashboard/hamblencountytennessee/PST045222$ 

<u>Hamblen County, Tennessee</u> <u>Annual Debt Report</u> Net Debt and Net Debt Per Capita

### **Calculation Method:**

Net Debt Per Capita = 
$$\frac{\text{Net Debt of the County}^1}{\text{County's Population}^2}$$

|