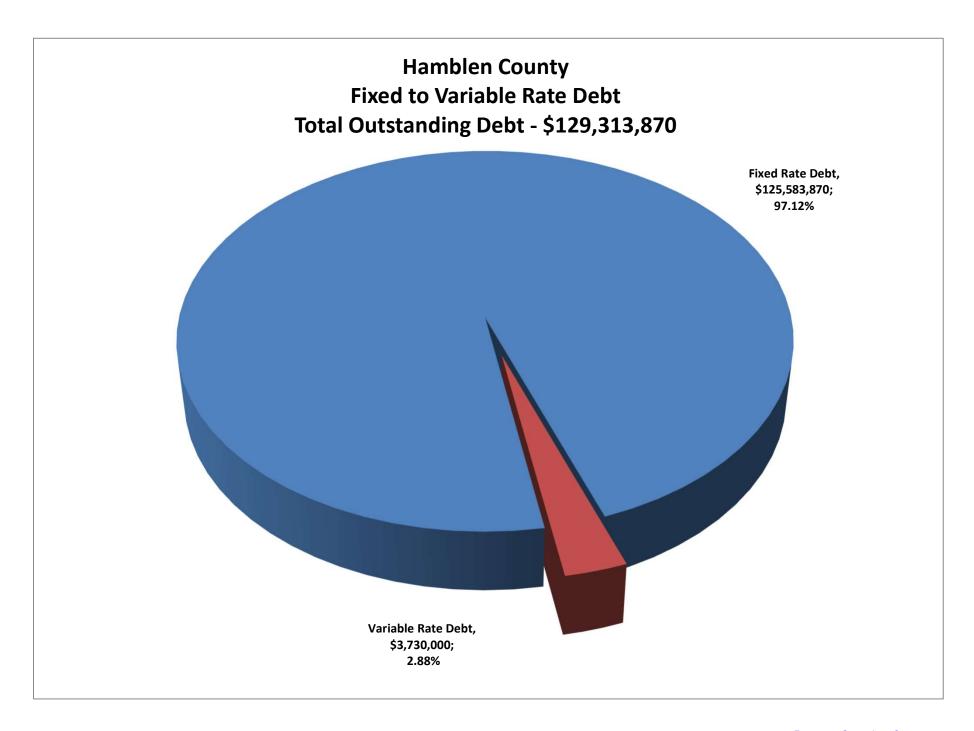

00         | 15,800    | 410,800         |
|         |                 |           | <br>            |
| Total   | \$ 4,275,000 \$ | 1,456,100 | \$<br>5,731,100 |

#### **NOTE:**

General Obligation Bonds, Series 2023 were issued on February 10, 2023 in the amount of \$4,275,000. These bonds were sold at premium totaling \$322,966.65. Direct costs of issuance totaled \$69,195 and the underwriter's discount was \$26,564.44 (awarded to the lowest bidder). These bonds were issued on behalf of the Hamblen County-Morristown Waste Disposal System and will be treated as a loan to said organization. The Solid Waste System has committed to reimburse the County for interest and penalty payments per written agreement. The fixed interest rates on the Series 2023 bond range from 4% percent to 5%.









## **Total Debt Per Capita - County Comparison**

Data as of June 30, 2022 per Annual Financial Reports







| ACCOU!<br>NUMBE | NT<br>R DESCRIPTION                                                        |      | Budget<br>YE 2024    |    | YE 2025              |    | YE 2026              |     | YE 2027             |    | YE 2028             |    | YE 2029             |
|-----------------|----------------------------------------------------------------------------|------|----------------------|----|----------------------|----|----------------------|-----|---------------------|----|---------------------|----|---------------------|
| <u>I</u>        | ESTIMATED REVENUES                                                         |      |                      |    |                      |