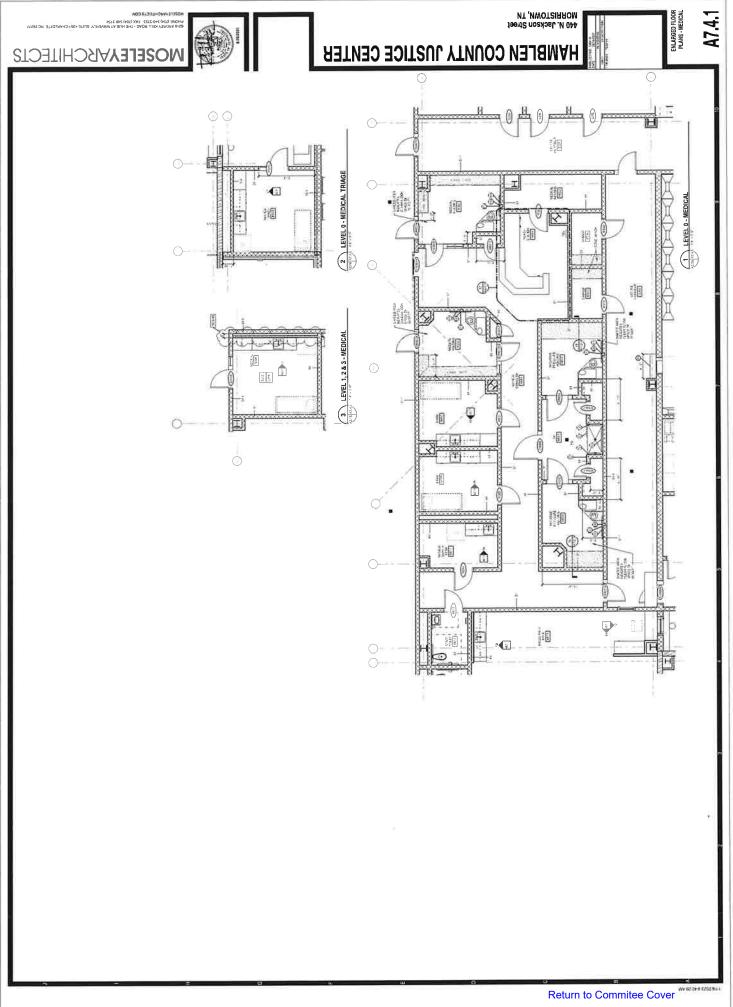

### Potential Change Order No. 045 Scope of Work

| Project Name                                                                                                                                                      | Arch Project No.                                   | Date                                                   |
|-------------------------------------------------------------------------------------------------------------------------------------------------------------------|----------------------------------------------------|--------------------------------------------------------|
| Hamblen County Justice Center                                                                                                                                     | 590418                                             | 1/18/2023                                              |
| Subject                                                                                                                                                           | Specification No.                                  | Drawing No.                                            |
| RFI-200 pipe conflict with Steel                                                                                                                                  | NA                                                 | A7.4.1                                                 |
| Attention                                                                                                                                                         |                                                    | Created By                                             |
| Blaine Prine, Blaine Construction                                                                                                                                 | Corporation                                        | Linda Briggs                                           |
| This is not a change order nor a directive to proceed w below an itemized material cost and time proposal for following proposed modification(s) to the contract: | rith the work described herein. P                  | and contract time for the                              |
| <b>Description:</b> Please refer to updated drawing A7.4.1 showing the acrun past the steel in Room S108, S208 and S308.                                          | ddition of a 4" CMU wall behind t                  | he sink to allow the pipe to                           |
| Receipt of your proposal is requested by: Februar                                                                                                                 | y 2, 2023                                          |                                                        |
| Proposal  In response to the request above, the Contractor pro  **EXX** in the contract sum in the amount of \$6,1 time of0 calendar days.                        | poses to perform the changes of 26.00 and increase | lescribed for an increase<br>/ decrease in the contrac |
| A detailed breakdown of labor and material costs is at with the proposed change(s).  Signed:Dar                                                                   | tached hereto which includes all                   | costs and time associate                               |
| Encl.: As Stated                                                                                                                                                  |                                                    |                                                        |
| Cc w/encl.                                                                                                                                                        |                                                    |                                                        |
|                                                                                                                                                                   |                                                    |                                                        |
|                                                                                                                                                                   | Linda Briggs                                       |                                                        |
| 8                                                                                                                                                                 | Construction Construct Division                    |                                                        |

#### Remarks

Mayor,

Please see attached CO#12 signed and ready for processing. Please see below summary of items included.

PCO-045 in rooms S108, S208 and S308 the wall that pipe was suppose to run vertical in is directly above a piece of steel. A secondary wall in front of this wall has been added to provide a chase for the pipe feeding the sinks on these wall.