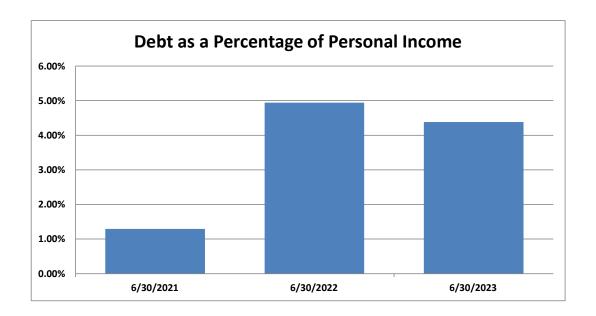

tage of Personal Income

#### **Calculation Method:**

Debt as Percentage of Personal Income = Total Debt of the County\(^1\)/County\(^1\) S Population\(^2\)
Total Personal Income

|                                         | 6/30/2021        | 6/30/2022         | 6/30/2023         |
|-----------------------------------------|------------------|-------------------|-------------------|
| Total Debt                              | \$<br>32,051,578 | \$<br>129,362,724 | \$<br>129,313,870 |
| Population                              | 64,934           | 64,499            | 65,168            |
| Personal Income                         | \$<br>38,247     | \$<br>40,627      | \$<br>$45,\!275$  |
| Debt as a Percentage of Personal Income | 1.29%            | 4.94%             | 4.38%             |



**Debt as a Percentage of Personal Income** - This ratio incorporates an ability to pay concept into the assessment of debt burden. It uses total personal income (including wages, dividends, interest, rent, and government payments) divided by total population. The lower the percentage the more desirable the measurement. A low debt per capita percentage indicates either a low debt burden or strong personal income or some combination of the two.

Most recent data is for July 1, 2021, July 1, 2020 and July 1, 2019 per U.S Census Bureau and BEA. See footnotes 2 & 3.

 $<sup>^{\</sup>rm 1}$  Principal amount only (any interest expense that would be due is not included)

 $<sup>^2~</sup>U.S.~Census~Bureau.~https://www.census.gov/quickfacts/fact/table/hamblencountytennessee/INC110221$ 

<sup>3~