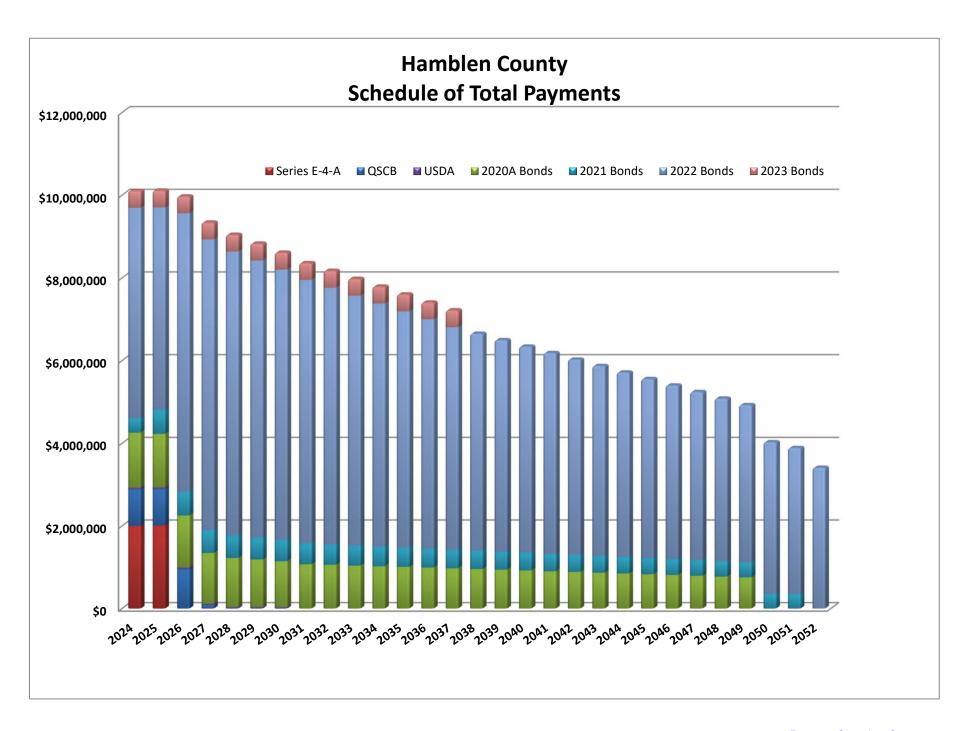

95,000         | 15,800    | 410,800         |
|         |                 |           | <br>            |
| Total   | \$ 4,275,000 \$ | 1,456,100 | \$<br>5,731,100 |

#### **NOTE:**

General Obligation Bonds, Series 2023 were issued on February 10, 2023 in the amount of \$4,275,000. These bonds were sold at premium totaling \$322,966.65. Direct costs of issuance totaled \$69,195 and the underwriter's discount was \$26,564.44 (awarded to the lowest bidder). These bonds were issued on behalf of the Hamblen County-Morristown Waste Disposal System and will be treated as a loan to said organization. The Solid Waste System has committed to reimburse the County for interest and penalty payments per written agreement. The fixed interest rates on the Series 2023 bond range from 4% percent to 5%.









## **Total Debt Per Capita - County Comparison**

Data as of June 30, 2022 per Annual Financial Reports







| ACCOU!<br>NUMBE | NT<br>R DESCRIPTION                                                        |      | Budget<br>YE 2024    |    | YE 2025              |    | YE 2026              |     | YE 2027             |    | YE 2028             |    | YE 2029             |
|-----------------|----------------------------------------------------------------------------|------|----------------------|----|----------------------|----|----------------------|-----|---------------------|----|---------------------|----|---------------------|
| <u>I</u>        | ESTIMATED REVENUES                                                         |      |                      |    |