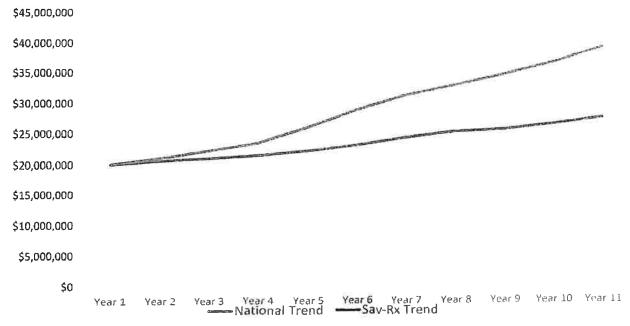

*

Sav-Rx pricing is extremely competitive and designed to provide our clients with the best rates in the industry. Many of our clients use independent consultants to continually review Sav-Rx rates to make sure they are the lowest available. This continuous renegotiation of Sav-Rx rates means that no client is persistently bound to obsolete pricing.

As proof of Sav-Rx pricing rates' cost-effectiveness, we offer you these data points:

### U.S. Prescription Drug Trends: Comparison between Say-Rx and other National PBMs



National trend as published by a nationally recognized benefit consulting firm,

# Impact of Controlled Trends: Comparison between Sav-Rx Trends and Average PBM Trends

This shows how much Sav-Rx could save over the course of ten years in comparison to a different PBM.







# **Fully Transparent and Auditable Pricing**

**Transparent Pricing and Discounts** 

Sav-Rx offers a traditional, guaranteed rate, all-inclusive pricing model. Sav-Rx discounts are transparent by full disclosure: they are based off of Average Wholesale Price (AWP), which is a published benchmark by a nationally recognized source, Medi-Span. AWP is not arbitrary, proprietary, or artificially inflated as with some other PBMs' pricing benchmark. All standard management services are included at no additional cost to the Plan. Sav-Rx does not charge any fees for services.

#### **Auditable Claims**

Sav-Rx utilizes the Medi-Span definition/indicator to determine the brand and generic status of a claim. These definitions are located in Medi-Span which means our claims can be audited agai