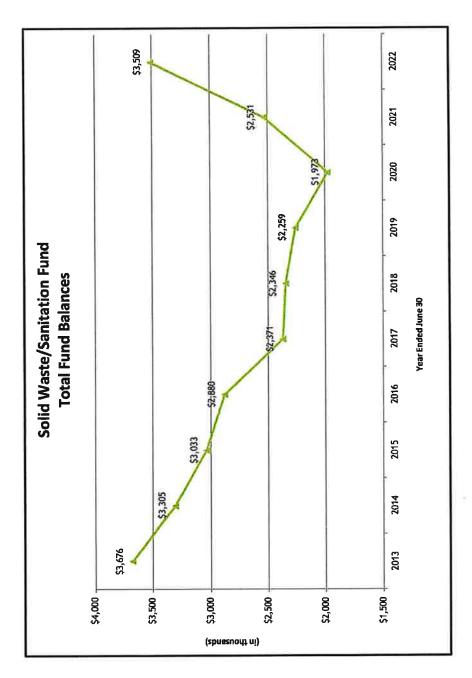

INDINGS RELATING TO THE FINANCIAL STATEMENTS

There were no findings relating to the financial statements of Hamblen County, Tennessee as a result of our examination for the year ended June 30, 2022.

# PART III, FINDINGS AND QUESTIONED COSTS FOR FEDERAL AWARDS

There were no findings and questioned costs related to federal awards for the year ended June 30, 2022.

# Hamblen County, Tennessee Management's Corrective Action Plan For the Year Ended June 30, 2022

The audit of Hamblen County did not report any findings and recommendations. Therefore, no management responses are required by the auditee requirements within Title 2 U.S. Code of Federal Regulations Part 200, Uniform Administrative Requirements, Cost Principles, and Audit Requirements for Federal Awards (Uniform Guidance).









Fund Balance at June 30, 2021 is 130.41% of Expenditures



Fund Balance at June 30, 2022 is 41.96% of Expenditures



# ANNUAL FINANCIAL REPORT

# Hamblen County, Tennessee

For the Year Ended June 30, 2022

Jason E. Mumpower Compiroller of the Treasury



DMSIONOF LOCAL GOVERNMENT AUDIT



In Accordance with Tennessee Code Annotated (T.C.A.) Section 9-3-405 Section 5 the duties of the Audit Committee are:

- (a) To carefully review, upon completion of the county's annual audit, all audit findings in audit report and consult with the external auditors regarding any irregularities and deficiencies disclosed in the annual audit. The Audit Committee is empowered to meet with management to discuss audit findings and/or disagreements with the external auditors. The committee should satisfy i