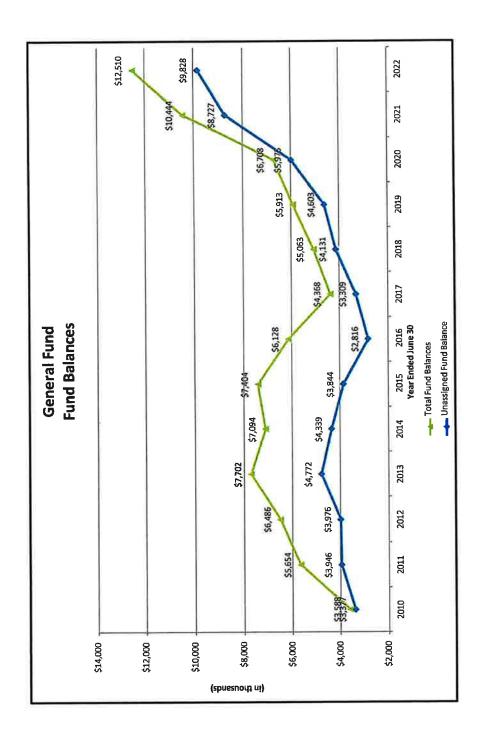

I, FINDINGS RELATING TO THE FINANCIAL STATEMENTS

There were no findings relating to the financial statements of Hamblen County, Tennessee as a result of our examination for the year ended June 30, 2022.

# PART III, FINDINGS AND QUESTIONED COSTS FOR FEDERAL AWARDS

There were no findings and questioned costs related to federal awards for the year ended June 30, 2022.

# Hamblen County, Tennessee Management's Corrective Action Plan For the Year Ended June 30, 2022

The audit of Hamblen County did not report any findings and recommendations. Therefore, no management responses are required by the auditee requirements within Title 2 U.S. Code of Federal Regulations Part 200, Uniform Administrative Requirements, Cost Principles, and Audit Requirements for Federal Awards (Uniform Guidance).









Fund Balance at June 30, 2021 is 130.41% of Expenditures



Fund Balance at June 30, 2022 is 41.96% of Expenditures



# ANNUAL FINANCIAL REPORT

# Hamblen County, Tennessee

For the Year Ended June 30, 2022

Jason E. Mumpower Compiroller of the Treasury



DMSIONOF LOCAL GOVERNMENT AUDIT



In Accordance with Tennessee Code Annotated (T.C.A.) Section 9-3-405 Section 5 the duties of the Audit Committee are:

- (a) To carefully review, upon completion of the county's annual audit, all audit findings in audit report and consult with the external auditors regarding any irregularities and deficiencies disclosed in the annual audit. The Audit Committee is empowered to meet with management to discuss audit findings and/or disagreements with the external auditors. The committee should satis