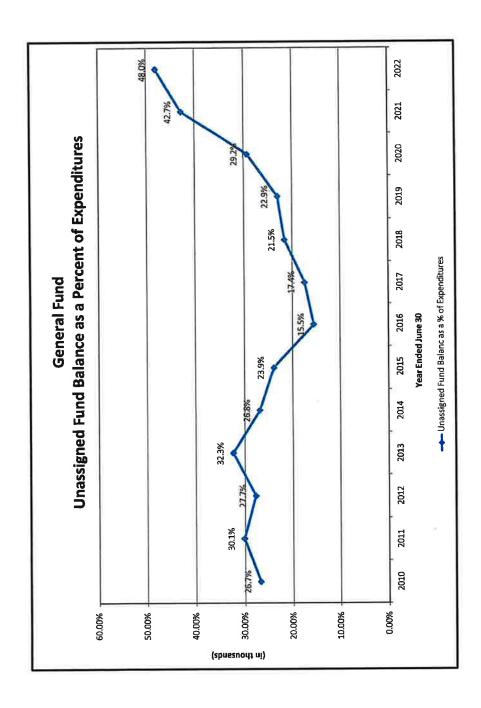

FINDINGS RELATING TO THE FINANCIAL STATEMENTS

There were no findings relating to the financial statements of Hamblen County, Tennessee as a result of our examination for the year ended June 30, 2022.

# PART III, FINDINGS AND QUESTIONED COSTS FOR FEDERAL AWARDS

There were no findings and questioned costs related to federal awards for the year ended June 30, 2022.

# Hamblen County, Tennessee Management's Corrective Action Plan For the Year Ended June 30, 2022

The audit of Hamblen County did not report any findings and recommendations. Therefore, no management responses are required by the auditee requirements within Title 2 U.S. Code of Federal Regulations Part 200, Uniform Administrative Requirements, Cost Principles, and Audit Requirements for Federal Awards (Uniform Guidance).









Fund Balance at June 30, 2021 is 130.41% of Expenditures



Fund Balance at June 30, 2022 is 41.96% of Expenditures



# ANNUAL FINANCIAL REPORT

# Hamblen County, Tennessee

For the Year Ended June 30, 2022

Jason E. Mumpower Compiroller of the Treasury



DMSIONOF LOCAL GOVERNMENT AUDIT



In Accordance with Tennessee Code Annotated (T.C.A.) Section 9-3-405 Section 5 the duties of the Audit Committee are:

- (a) To carefully review, upon completion of the county's annual audit, all audit findings in audit report and consult with the external auditors regarding any irregularities and deficiencies disclosed in the annual audit. The Audit Committee is empowered to meet with management to discuss audit findings and/or disagreements with the external auditors. The committee should satisfy