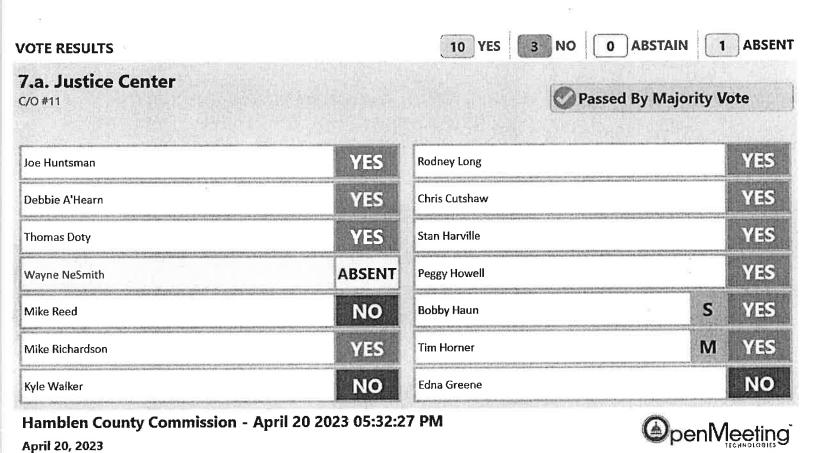

|
|        | xi. Fund #101 Register of Deeds \$25                                                               | 1                                         |
|        | xii. Fund #101 Storm Water Management \$225                                                        |                                           |
| 9      | Trustee Report March 1, 2023- March 31, 2023                                                       | Finance Committee                         |
| 10     | 2021 Real and Personal Property Taxes Trustee's Office is Sending to Chancery Court for Collection | Finance Committee                         |

Thursday, April 20, 2023

# JUSTICE CENTER CHANGE ORDER #1

Motion by Tim Horner, seconded by Bobby Haun to approve the Change Order #11 for \$104,345.



# **MOSELEY**ARCHITECTS

# **Change Order**

| <b>Hamblen County</b> | Justice Center |
|-----------------------|----------------|
|-----------------------|----------------|

Change Order Number: 11

Project # 590418

To Contractor:

Blaine Construction Corporation

6510 Deane Hill Drive Knoxville, TN 37919 Change Order Date:

03/30/2023

**Contract Date:** 

10/18/2021

### The Contract is hereby revised by the following items:

| PCO | Description                                      | <u>Days</u> | <u>Amount</u> |
|-----|--------------------------------------------------|-------------|---------------|
| 041 | RFI-180 Piping Primary and Secondary Roof Drains | 0           | \$40,193.00   |
| 042 | Response to RFI-186 Holding Area Floor Drains    | 0           | \$6,053.00    |
| 044 |