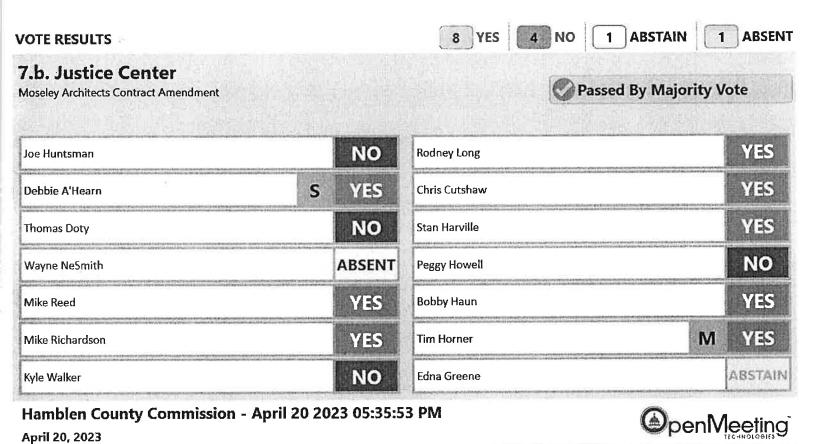

# HAMBLEN COUNTY LEGISLATIVE BODY

## Regularly Scheduled Monthly Meeting Thursday, May 18, 2023 5:00 p.m.

**Open Meeting -** Sheriff Chad Mullins

Call to Order - Chairman Chris Cutshaw

Prayer - Commissioner Rodney Long

Pledge of Allegiance - Commissioner Bobby Haun