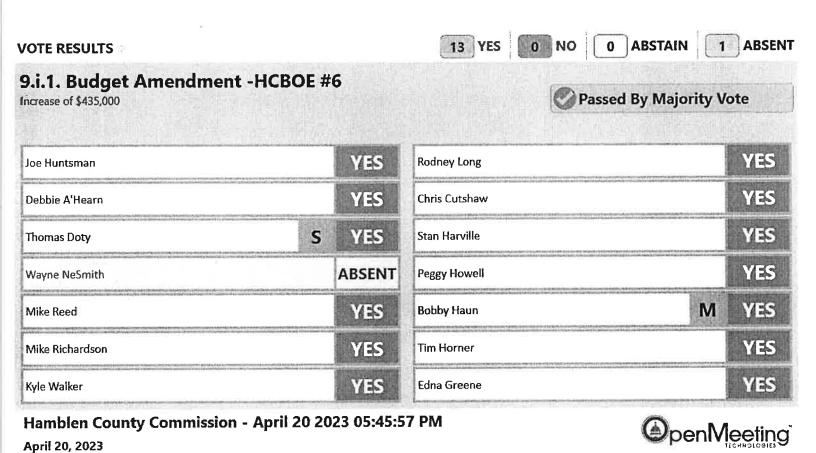

|
|------------------------------------|---------------|--------|---------------|
| General Fund (101)                 | 208           | 75.64% | \$ 453,818.18 |
| HWY Fund (131)                     | 28            | 10.18% | \$ 61,090.91  |
| Sanitation Fund (116)              | 24            | 8.73%  | \$ 52,363.64  |
| Library                            | 7             | 2.55%  | \$ 15,272.73  |
| Landfill/Solid Waste               | 8             | 2.91%  | \$ 17,454.55  |
| Total Enrolled Employees @ 3/31/23 | 275           |        | \$ 600,000.00 |

Projected additional funds

needed \$ 600,000

## **BUDGET AMENDMENT - HCBOE #6**

Motion by Bobby Haun, seconded by Thomas Doty to approve the Hamblen County Board of Education Budget Amendment #6 Increase of \$435,000.





ARNOLD W. BUNCH, JR. Superintendent of Schools

BOARD OF EDUCATION

Carolyn Clawson

Johnny Denton

Joe Gibson, Jr.

Roger Greene

James Grigsby

Clyde Kinder

Jerrod Weems

## HAMBLEN COUNTY DEPARTMENT OF EDUCATION

210 East Morris Boulevard Morristown, Tennessee 37813 Phone (423) 586-7700 • Fax (423) 586-7747

The mission of Hamblen County Schools is to educate students so they can be challenged to successfully compete in their chosen fields.

## **AMENDMENT #6**

2022-2023

The Hamblen County Board of Education requests approval from the Hamblen County Commission for Amendment #6 to the 2022-2023 General Purpose School Budget. This amendment was approved by the Board of Education on March 14, 2023.

On June 27, 2022, the Hamblen County Commission approved a General Purpose School Bu