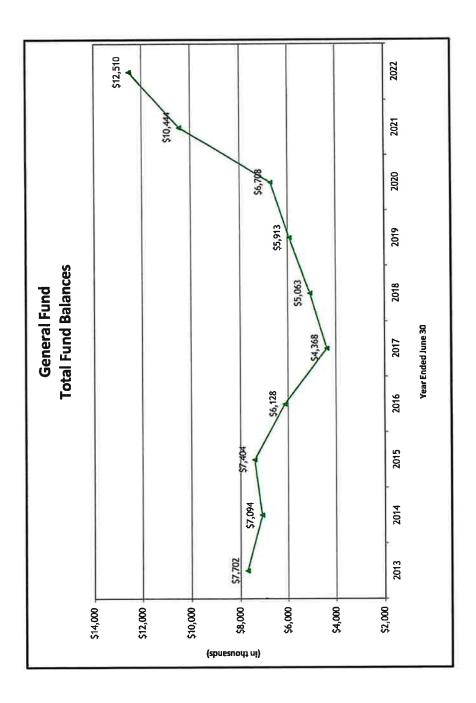

II, FINDINGS RELATING TO THE FINANCIAL STATEMENTS

There were no findings relating to the financial statements of Hamblen County, Tennessee as a result of our examination for the year ended June 30, 2022.

# PART III, FINDINGS AND QUESTIONED COSTS FOR FEDERAL AWARDS

There were no findings and questioned costs related to federal awards for the year ended June 30, 2022.

# Hamblen County, Tennessee Management's Corrective Action Plan For the Year Ended June 30, 2022

The audit of Hamblen County did not report any findings and recommendations. Therefore, no management responses are required by the auditee requirements within Title 2 U.S. Code of Federal Regulations Part 200, Uniform Administrative Requirements, Cost Principles, and Audit Requirements for Federal Awards (Uniform Guidance).









Fund Balance at June 30, 2021 is 130.41% of Expenditures



Fund Balance at June 30, 2022 is 41.96% of Expenditures



# ANNUAL FINANCIAL REPORT

# Hamblen County, Tennessee

For the Year Ended June 30, 2022

Jason E. Mumpower Compiroller of the Treasury



DMSIONOF LOCAL GOVERNMENT AUDIT



In Accordance with Tennessee Code Annotated (T.C.A.) Section 9-3-405 Section 5 the duties of the Audit Committee are:

- (a) To carefully review, upon completion of the county's annual audit, all audit findings in audit report and consult with the external auditors regarding any irregularities and deficiencies disclosed in the annual audit. The Audit Committee is empowered to meet with management to discuss audit findings and/or disagreements with the external auditors. The committee should sat