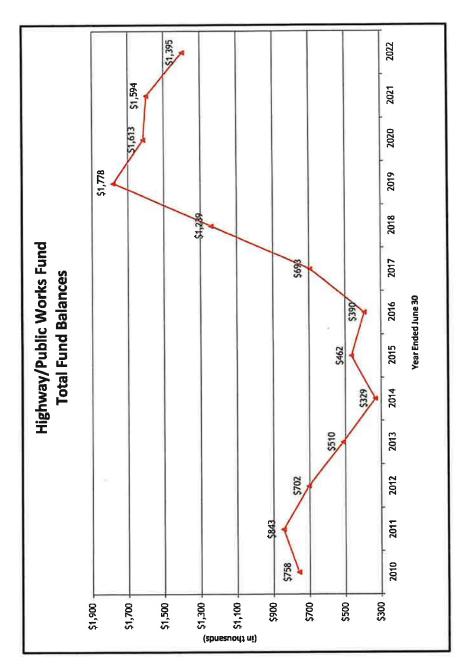

findings relating to the financial statements of Hamblen County, Tennessee as a result of our examination for the year ended June 30, 2022.

# PART III, FINDINGS AND QUESTIONED COSTS FOR FEDERAL AWARDS

There were no findings and questioned costs related to federal awards for the year ended June 30, 2022.

# Hamblen County, Tennessee Management's Corrective Action Plan For the Year Ended June 30, 2022

The audit of Hamblen County did not report any findings and recommendations. Therefore, no management responses are required by the auditee requirements within Title 2 U.S. Code of Federal Regulations Part 200, Uniform Administrative Requirements, Cost Principles, and Audit Requirements for Federal Awards (Uniform Guidance).









Fund Balance at June 30, 2021 is 130.41% of Expenditures



Fund Balance at June 30, 2022 is 41.96% of Expenditures



# ANNUAL FINANCIAL REPORT

# Hamblen County, Tennessee

For the Year Ended June 30, 2022

Jason E. Mumpower Compiroller of the Treasury



DMSIONOF LOCAL GOVERNMENT AUDIT



In Accordance with Tennessee Code Annotated (T.C.A.) Section 9-3-405 Section 5 the duties of the Audit Committee are:

- (a) To carefully review, upon completion of the county's annual audit, all audit findings in audit report and consult with the external auditors regarding any irregularities and deficiencies disclosed in the annual audit. The Audit Committee is empowered to meet with management to discuss audit findings and/or disagreements with the external auditors. The committee should satisfy itself that appropriate and timely corrective action has been