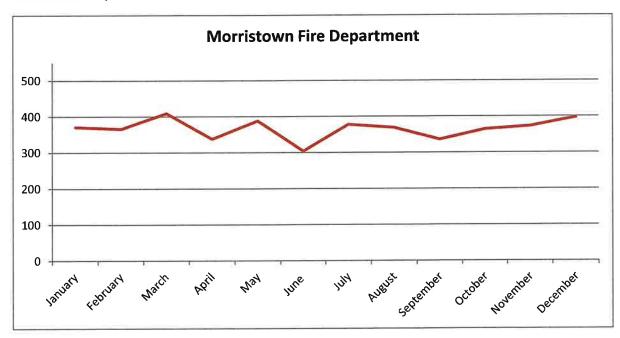

s training officers (CTOs) provide direction and help to ensure professional and efficient service under the guidelines of our policies and procedures.

# 2022 Calls for Service by Agency

#### **Morristown Police Department**

The Morristown Police Department is the ECD's largest client agency in terms of calls for service handled; accounting for over fifty-three percent (53%) of dispatches and averaging 3,150 calls for service per month.



#### **Hamblen County Sheriff's Department**

The Hamblen County Sheriff's Department accounts for twenty-one percent (21%) of dispatches and averaged 1,243 calls for service per month.



#### **Morristown Fire Department**

The Morristown Fire Department accounts for over six percent (6%) of dispatches and averaged 366 calls for service per month.



#### **Hamblen County Volunteer Fire Departments**

Hamblen County's fire service is comprised of four (4) autonomous, volunteer departments; North, South, East, and West. Combined, they account for over one percent (1%) of dispatches and averaged 80 calls for service per month.



## **Morristown-Hamblen Emergency Medical Service**

As the jurisdiction's sole EMS provider, Morristown-Hamblen Emergency Medical Service accounts for over seventeen percent (17%) of dispatches and averaged 1,019 calls for service per month.



Our telecommunicators, based upon the information provided by the caller and our emergency medical dispatch protocols, determine the best possible code for each medical situation. However, in some instances, our staff is unable to ascertain what the medical emergency i