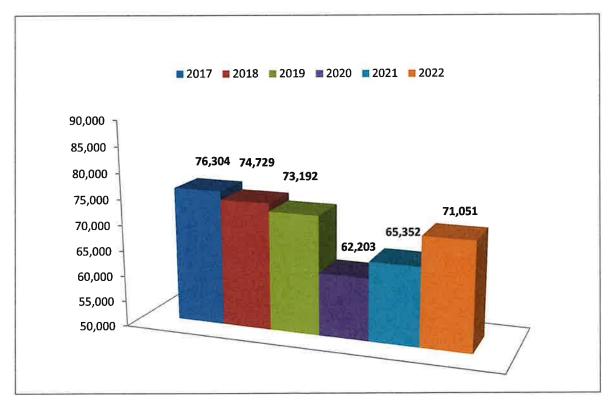

community involvement activities, etc.).

The Hamblen County Emergency Communications District serves the entire jurisdiction of Hamblen County, 176 square miles, including the City of Morristown; a metropolitan statistical area. The jurisdiction also includes Russellville, Whitesburg, and a portion of Talbott; a population of 64,934 (2019).

#### **Telephony**

- Processed <u>130,004</u> telephone calls and <u>583</u> text messages
- Averaged 10,882 calls per month
- 96% of 9-1-1 calls were answered < 10 seconds
- Average 9-1-1 call duration = 2 minutes 30 seconds

#### **Dispatch**

- Dispatched <u>71,051</u> Calls for Service
- Busiest Day of the Week = <u>Friday</u>
- Busiest Hour of the Day = 3:00pm
- Staff completed 993 hours of training
- 61,000+ NCIC entries & queries processed





7

#### **Administrative Division**

The Administrative Division oversees the effective operation and management of the ECD, including fiscal management, human resources, and long range planning. It provides strategic direction by ensuring guidelines, policies, and regulations are developed, revised, and maintained. The Division deals directly with the Board of Directors in preparing and presenting the ECD's annual budget, maintaining an accurate accounting of all monies spent, and seeing that all official records of the ECD are accurate, maintained appropriately, and readily accessible in accordance with the Tennessee Public Records Act.

#### Finance & Budgeting

The ECD's annual budget operates on a fiscal year beginning July 1 and ending on June 30. Budget preparation normally begins