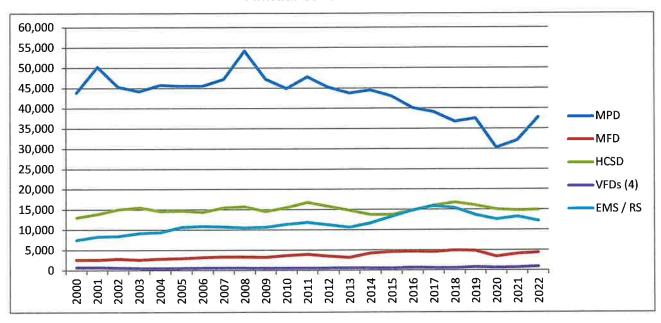

al Control**

Responding to a wide array of animal related calls, including injured, neglected, and vicious animals, as well as incidents regarding animal bites, nuisance issues, and livestock related calls, Hamblen County Animal Control accounted for less than one percent (<1%) of dispatches and averaged 31 calls for service per month.



#### Office of the Medical Examiner

When a death occurs outside of a medical facility, or occurs when an individual has been in the facility less than a specific amount of time, notification is made to the Office of the Medical Examiner. Hamblen County's Medical Death Investigators accounted for less than one percent (<1%) of dispatches and averaged 47 calls for service per month.



# Historical Comparison by Agency

#### **Annual Calls for Service**



### **Morristown Police Department**



## **Hamblen County Sheriff's Department**



### **Morristown Fire Department**



## **Hamblen County Volunteer Fire Departments**



## **Morristown-Hamblen Emergency Medical Service**



# **Telephony Statistics**

#### How long are you on the phone?

Hamblen County ECD processed 130,587 telephone calls and text messages in 2022. Based upon the average call durations for emergency calls, non-emergency calls, text-to-911 sessions, and calls placed by the telecommunicator, our Operations staff was on the phone for sixty-one percent (61%) of the year... the equivalent of 24 hours a day for over seven (7) months.

223.7 days... or 5,369 hours... or 322,115 minutes... or 19,326,876 seconds





| <b>Busiest Hours</b> | # Calls |
|-------------------