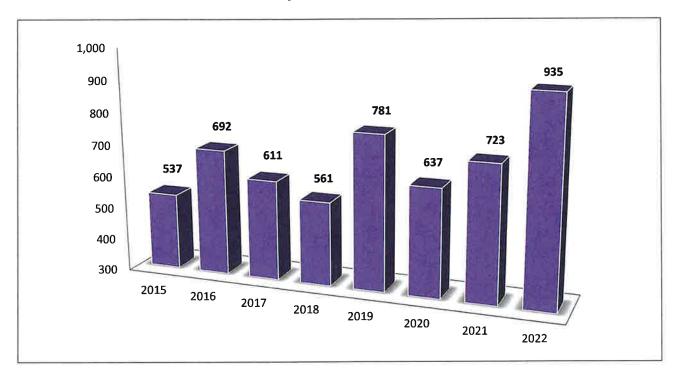

s, and livestock related calls, Hamblen County Animal Control accounted for less than one percent (<1%) of dispatches and averaged 31 calls for service per month.



#### Office of the Medical Examiner

When a death occurs outside of a medical facility, or occurs when an individual has been in the facility less than a specific amount of time, notification is made to the Office of the Medical Examiner. Hamblen County's Medical Death Investigators accounted for less than one percent (<1%) of dispatches and averaged 47 calls for service per month.



# Historical Comparison by Agency

#### **Annual Calls for Service**



### **Morristown Police Department**



## **Hamblen County Sheriff's Department**



### **Morristown Fire Department**



## **Hamblen County Volunteer Fire Departments**



## **Morristown-Hamblen Emergency Medical Service**



# **Telephony Statistics**

#### How long are you on the phone?

Hamblen County ECD processed 130,587 telephone calls and text messages in 2022. Based upon the average call durations for emergency calls, non-emergency calls, text-to-911 sessions, and calls placed by the telecommunicator, our Operations staff was on the phone for sixty-one percent (61%) of the year... the equivalent of 24 hours a day for over seven (7) months.

223.7 days... or 5,369 hours... or 322,115 minutes... or 19,326,876 seconds





| <b>Busiest Hours</b> | # Calls |
|----------------------|---------|
| 5/6/2022 17:00       | 86      |
| 8/5/2022 16:00       | 76      |
| 4/21/2022 12:00      | 70      |
| 7/8/2022 17:00       | 68      |
| 5/13/2022 18:00