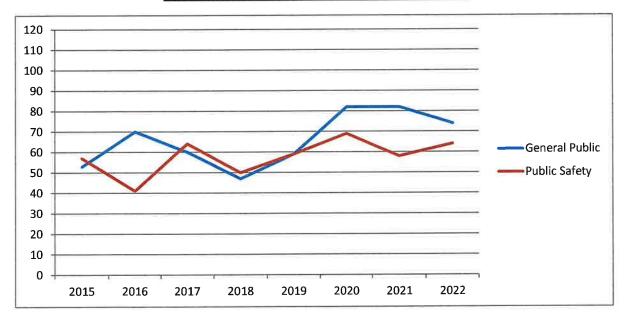

perpetuity; however, audio recording of 9-1-1 calls and radio transmissions are only retained for a period of fourteen (14) months.

In addition to citizen requests that fall under the Tennessee Public Records Act, the ECD's client agencies often request additional documents and audio recordings to supplement the daily and monthly reports they receive. These requests may be due to an investigation, quality assurance concern, an Internal Affairs review, the need to document compliance with a policy or standard, or other in-depth analysis being conducted by the requesting agency. Likewise, the ECD is annually served with multiple subpoenas from various courts for the production of records needed for civil and criminal judicial proceedings.

#### **TPRA and Public Safety Records Requests**



|      | TOTAL | General Public | Public Safety |
|------|-------|----------------|---------------|
| 2015 | 110   | 53             | 57            |
| 2016 | 111   | 70             | 41            |
| 2017 | 124   | 60             | 64            |
| 2018 | 97    | 47             | 50            |
| 2019 | 118   | 59             | 59            |
| 2020 | 151   | 82             | 69            |
| 2021 | 140   | 82             | 58            |
| 2022 | 138   | 74             | 64            |

#### **Training Division**

Hamblen County ECD's training goals are to increase the level of professionalism by improving the knowledge, skills, and abilities of all personnel, better preparing our employees to act decisively and correctly in a wide range of situations, provide consistency of ser