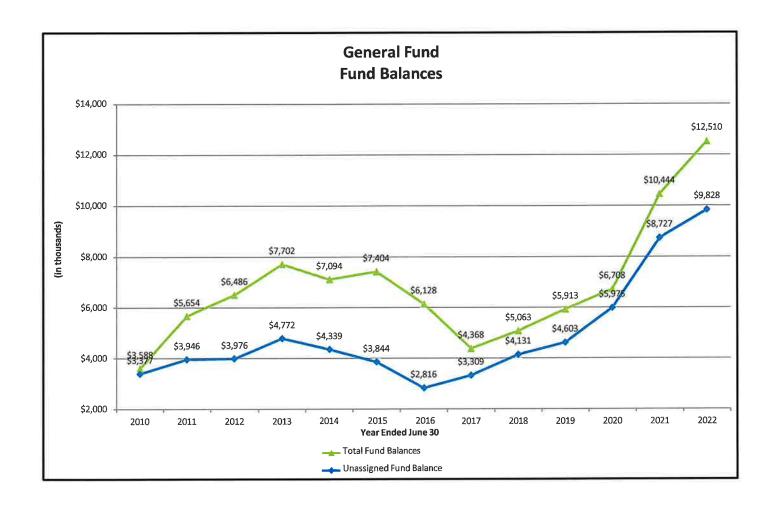

NGS RELATING TO THE FINANCIAL STATEMENTS

There were no findings relating to the financial statements of Hamblen County, Tennessee as a result of our examination for the year ended June 30, 2022.

#### PART III, FINDINGS AND QUESTIONED COSTS FOR FEDERAL AWARDS

There were no findings and questioned costs related to federal awards for the year ended June  $30,\,2022.$ 

# Hamblen County, Tennessee Management's Corrective Action Plan For the Year Ended June 30, 2022

The audit of Hamblen County did not report any findings and recommendations. Therefore, no management responses are required by the auditee requirements within Title 2 U.S. Code of Federal Regulations Part 200, Uniform Administrative Requirements, Cost Principles, and Audit Requirements for Federal Awards (Uniform Guidance).









Fund Balance at June 30, 2021 is 130.41% of Expenditures



Fund Balance at June 30, 2022 is 41.96% of Expenditures



#### ANNUAL FINANCIAL REPORT

### Hamblen County, Tennessee

For the Year Ended June 30, 2022

Jason E. Mumpower
Comptroller of the Treasury



DMSIONOF LOCAL GOVERNMENT AUDIT



In Accordance with Tennessee Code Annotated (T.C.A.) Section 9-3-405 Section 5 the duties of the Audit Committee are:

- (a) To carefully review, upon completion of the county's annual audit, all audit findings in audit report and consult with the external auditors regarding any irregularities and deficiencies disclosed in the annual audit. The Audit Committee is empowered to meet with management to discuss audit findings and/or disagreements with the external auditors. The committee should