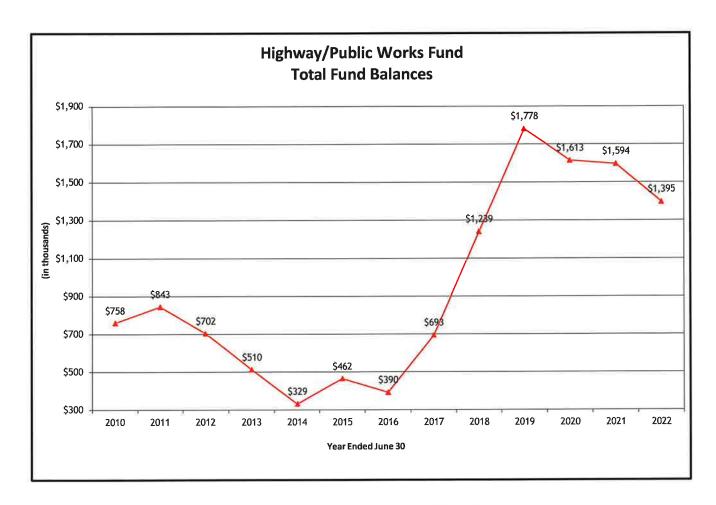

relating to the financial statements of Hamblen County, Tennessee as a result of our examination for the year ended June 30, 2022.

#### PART III, FINDINGS AND QUESTIONED COSTS FOR FEDERAL AWARDS

There were no findings and questioned costs related to federal awards for the year ended June  $30,\,2022.$ 

# Hamblen County, Tennessee Management's Corrective Action Plan For the Year Ended June 30, 2022

The audit of Hamblen County did not report any findings and recommendations. Therefore, no management responses are required by the auditee requirements within Title 2 U.S. Code of Federal Regulations Part 200, Uniform Administrative Requirements, Cost Principles, and Audit Requirements for Federal Awards (Uniform Guidance).









Fund Balance at June 30, 2021 is 130.41% of Expenditures



Fund Balance at June 30, 2022 is 41.96% of Expenditures



#### ANNUAL FINANCIAL REPORT

### Hamblen County, Tennessee

For the Year Ended June 30, 2022

Jason E. Mumpower
Comptroller of the Treasury



DMSIONOF LOCAL GOVERNMENT AUDIT



In Accordance with Tennessee Code Annotated (T.C.A.) Section 9-3-405 Section 5 the duties of the Audit Committee are:

- (a) To carefully review, upon completion of the county's annual audit, all audit findings in audit report and consult with the external auditors regarding any irregularities and deficiencies disclosed in the annual audit. The Audit Committee is empowered to meet with management to discuss audit findings and/or disagreements with the external auditors. The committee should satisfy itself that appropriate and timely corrective action has