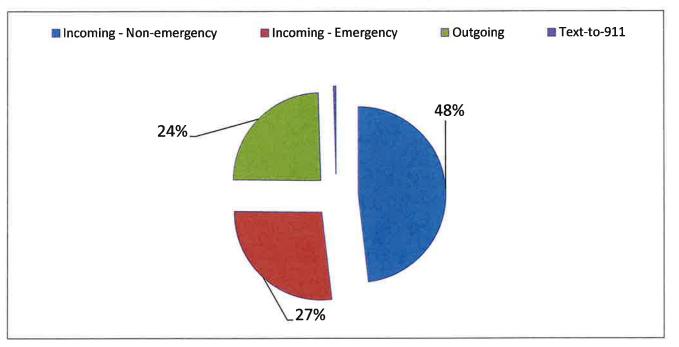

Comparison by Agency

#### **Annual Calls for Service**



### **Morristown Police Department**



## **Hamblen County Sheriff's Department**



### **Morristown Fire Department**



## **Hamblen County Volunteer Fire Departments**



## **Morristown-Hamblen Emergency Medical Service**



# **Telephony Statistics**

#### How long are you on the phone?

Hamblen County ECD processed 130,587 telephone calls and text messages in 2022. Based upon the average call durations for emergency calls, non-emergency calls, text-to-911 sessions, and calls placed by the telecommunicator, our Operations staff was on the phone for sixty-one percent (61%) of the year... the equivalent of 24 hours a day for over seven (7) months.

223.7 days... or 5,369 hours... or 322,115 minutes... or 19,326,876 seconds





| <b>Busiest Hours</b> | # Calls |
|----------------------|---------|
| 5/6/2022 17:00       | 86      |
| 8/5/2022 16:00       | 76      |
| 4/21/2022 12:00      | 70      |
| 7/8/2022 17:00       | 68      |
| 5/13/2022 18:00      | 63      |
| 10/31/2022 23:00     | 63      |
| 12/30/2022 16:00     | 60      |
| 10/2/2022 13:00      | 60      |
| 2/24/2022 10:00      | 60      |
| 3/17/2022 11:00      | 59      |

| Call Transfers    | From | To  |
|-------------------|------|-----|
| Campbell County   | 1    | 0   |
| Grainger 911      | 180  | 636 |
| Greene 911        | 149  | 109 |
| Jefferson 911     | 586  | 329 |
| Kingsport Police  | 0    | 1   |
| Knox ECD          | 52   | 3   |
| Marshall 911      | 1    | 0   |
| McMinn ECD        | 0    | 1   |
| Meigs Co. SO      | 1