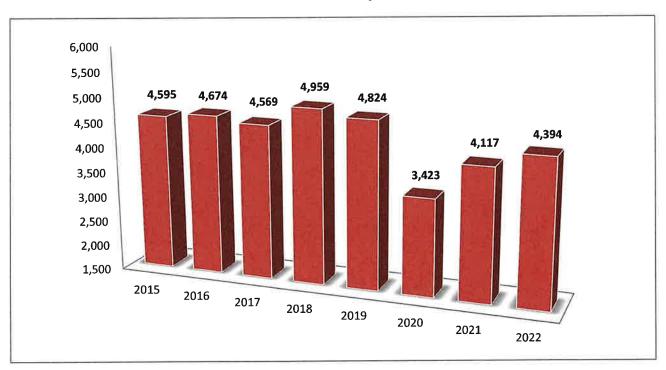

as incidents regarding animal bites, nuisance issues, and livestock related calls, Hamblen County Animal Control accounted for less than one percent (<1%) of dispatches and averaged 31 calls for service per month.



#### Office of the Medical Examiner

When a death occurs outside of a medical facility, or occurs when an individual has been in the facility less than a specific amount of time, notification is made to the Office of the Medical Examiner. Hamblen County's Medical Death Investigators accounted for less than one percent (<1%) of dispatches and averaged 47 calls for service per month.



# Historical Comparison by Agency

#### **Annual Calls for Service**



### **Morristown Police Department**



## **Hamblen County Sheriff's Department**



### **Morristown Fire Department**



## **Hamblen County Volunteer Fire Departments**



## **Morristown-Hamblen Emergency Medical Service**



# **Telephony Statistics**

#### How long are you on the phone?

Hamblen County ECD processed 130,587 telephone calls and text messages in 2022. Based upon the average call durations for emergency calls, non-emergency calls, text-to-911 sessions, and calls placed by the telecommunicator, our Operations staff was on the phone for sixty-one percent (61%) of the year... the equivalent of 24 hours a day for over seven (7) months.

223.7 days... or 5,369 hours... or 322,115 minutes... or 19,326,876 seconds





| <b>Busiest Hours</b> | # Calls |
|----------------------|---------|
| 5/6/2022 17:00       | 86      |
| 8/5/2022 16:00       | 76      |
| 4/21/2022 12:00      | 70      |
| 7/