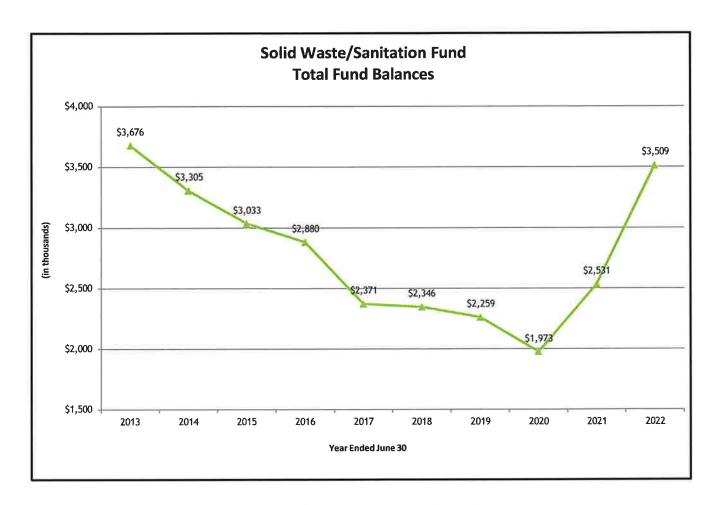

RELATING TO THE FINANCIAL STATEMENTS

There were no findings relating to the financial statements of Hamblen County, Tennessee as a result of our examination for the year ended June 30, 2022.

#### PART III, FINDINGS AND QUESTIONED COSTS FOR FEDERAL AWARDS

There were no findings and questioned costs related to federal awards for the year ended June  $30,\,2022.$ 

# Hamblen County, Tennessee Management's Corrective Action Plan For the Year Ended June 30, 2022

The audit of Hamblen County did not report any findings and recommendations. Therefore, no management responses are required by the auditee requirements within Title 2 U.S. Code of Federal Regulations Part 200, Uniform Administrative Requirements, Cost Principles, and Audit Requirements for Federal Awards (Uniform Guidance).









Fund Balance at June 30, 2021 is 130.41% of Expenditures



Fund Balance at June 30, 2022 is 41.96% of Expenditures



#### ANNUAL FINANCIAL REPORT

### Hamblen County, Tennessee

For the Year Ended June 30, 2022

Jason E. Mumpower
Comptroller of the Treasury



DMSIONOF LOCAL GOVERNMENT AUDIT



In Accordance with Tennessee Code Annotated (T.C.A.) Section 9-3-405 Section 5 the duties of the Audit Committee are:

- (a) To carefully review, upon completion of the county's annual audit, all audit findings in audit report and consult with the external auditors regarding any irregularities and deficiencies disclosed in the annual audit. The Audit Committee is empowered to meet with management to discuss audit findings and/or disagreements with the external auditors. The committee should sati