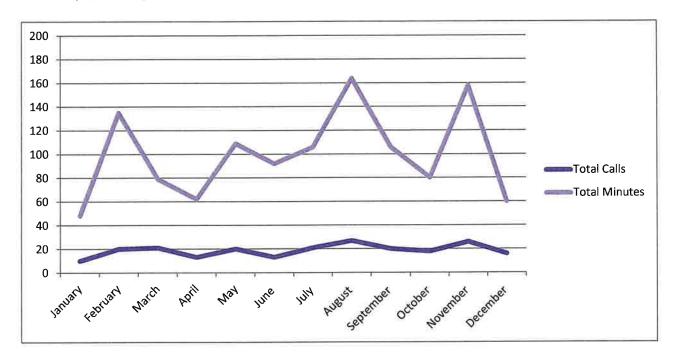

911      | 1    | 0   |
| McMinn ECD        | 0    | 1   |
| Meigs Co. SO      | 1    | 0   |
| Sullivan 911      | 0    | 2   |
| Washington 911    | 6    | 0   |
| TN Highway Patrol | 0    | 476 |

| Class   | %      |
|---------|--------|
| BUSN    | 4.41%  |
| CNTX    | 0.29%  |
| PBX     | 0.43%  |
| RESD    | 2.10%  |
| VOIP    | 7.95%  |
| WPH1    | 10.36% |
| WPH2    | 74.25% |
| Unknown | 0.21%  |

#### **Interpretation Services**

The ECD contracts with a language company to provide interpreters when needed so that we may best serve our non-English speaking callers. In 2022, a total of 225 calls were connected to an interpreter. The average time a caller is on the line with an interpreter is just under five and a half (5.5) minutes, with Spanish being needed 99.7% of the time.



#### **Abandoned Calls**

An abandoned call is an emergency call in which the caller disconnects before the call can be answered by the public safety answering point (PSAP). In the event a call is abandoned, the ECD's Operations staff is responsible for making call backs in a timely manner so as to determine if emergency services are needed.

Last year, 2,078 calls were classified as abandoned. Of these calls:

- 459 times ... the call was from a '9-1-1 only' phone that cannot be called back
- 11 times ... the call had no Automatic Number Identification (ANI)
- 324 times ... the caller called back
- 1,196 times ... Operations staff placed a call back

Speaking with every caller who attempts to reach emergency services is critical to our function as a PSAP. These statistics indicate a net