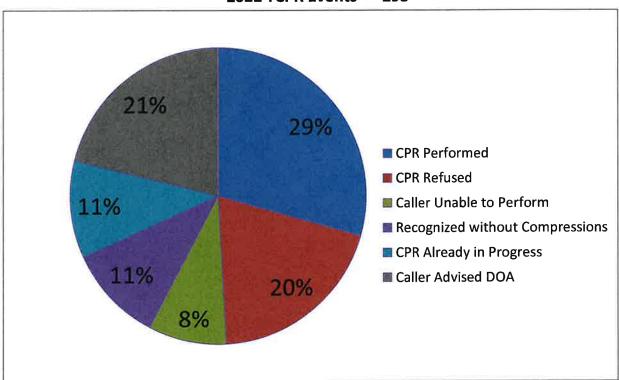

erials, guidelines, and scripted information, are approved by the Director of the Emergency Medical Service and their Medical Director prior to use by the ECD.

One facet of EMD is the ECD's compliance with the Tennessee Emergency Communications Board Rule 0780-06-02-07 regarding Telecommunicator Cardiopulmonary Resuscitation (T-CPR). All Operations staff are CPR certified and are responsible for submitting T-CPR occurrences at the end of each shift. Instances of out-of-hospital cardiac arrest (OHCA) are documented to include the time the call was received, the time OHCA was determined, the time compressions began, the median time interval between receipt of call and OHCA recognition, and the median time interval between OHCA recognition and compressions.

#### **2022 TCPR Events = 293**



#### **NCIC / Terminal Agency Coordination**



The National Crime Information Center (NCIC) is a nationwide, computerized information system established as a service to law enforcement agencies - local, state, and federal. NCIC serves criminal justice agencies in all fifty (50) states, the District of Columbia, Puerto Rico, and Canada with a goal to help the criminal justice community perform its duties by providing and



Dep. Dir. Stacey L. Johnson

maintaining a computerized filing system of accurate and timely documented criminal justice information. The ECD serves as the Terminal Agency for NCIC activity for Hamblen County through user agreements with our client agencies and the Tennessee Bureau of Investigation. In addition to call-taking and dispatch duties, Operations staff are