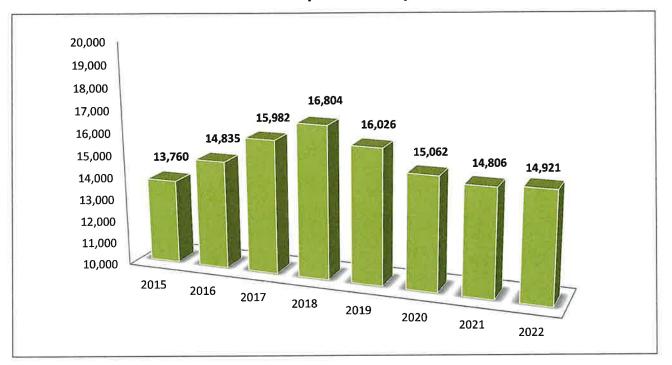

eglected, and vicious animals, as well as incidents regarding animal bites, nuisance issues, and livestock related calls, Hamblen County Animal Control accounted for less than one percent (<1%) of dispatches and averaged 31 calls for service per month.



#### Office of the Medical Examiner

When a death occurs outside of a medical facility, or occurs when an individual has been in the facility less than a specific amount of time, notification is made to the Office of the Medical Examiner. Hamblen County's Medical Death Investigators accounted for less than one percent (<1%) of dispatches and averaged 47 calls for service per month.



# Historical Comparison by Agency

#### **Annual Calls for Service**



### **Morristown Police Department**



## **Hamblen County Sheriff's Department**



### **Morristown Fire Department**



## **Hamblen County Volunteer Fire Departments**



## **Morristown-Hamblen Emergency Medical Service**



# **Telephony Statistics**

#### How long are you on the phone?

Hamblen County ECD processed 130,587 telephone calls and text messages in 2022. Based upon the average call durations for emergency calls, non-emergency calls, text-to-911 sessions, and calls placed by the telecommunicator, our Operations staff was on the phone for sixty-one percent (61%) of the year... the equivalent of 24 hours a day for over seven (7) months.

223.7 days... or 5,369 hours... or 322,115 minutes... or 19,326,876 seconds





| <b>Busiest Hours</b> | # Calls |
|----------------------|---------|
| 5/6/2022 17:00       | 86      |
| 8/5/2022 16:00       | 76      |
|