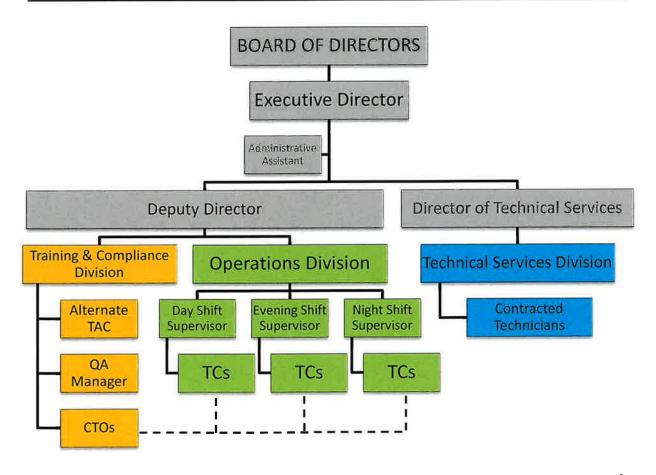

eturned to in-person training and added new systems and components to our District, Hamblen County ECD employees completed a combined 993 hours of training in 2022.

This Report will continue to grow as we evolve with changing technology and as we increase the number of 'next generation' features and services offered. Meeting our goals with efficiency and professionalism will always be our aim.

I hope that you will find this information useful.

S. Eric Carpenter, ENP Executive Director

S. Eric Carpenter

#### **Mission Statement**

The mission of the Hamblen County
Emergency Communications District is to aid
and assist in the rapid and accurate
collection, exchange, and dissemination of
information relating to emergencies and
other vital public safety functions.

#### **Organization**



4

#### **Board of Directors**

An Emergency Communications District (ECD) is an independent governmental entity, a "municipality" or "public corporation in perpetuity" and a "body politic and corporate with power of perpetual succession" but without the power to tax (*Tennessee Code Annotated § 7-86-106*). In Tennessee there are one hundred (100) ECDs which are governed by their boards of directors. In Hamblen County, the Board is made up of nine (9) members who serve four year, staggered terms. They are appointed by the Hamblen County Mayor and confirmed by the Hamblen County Legislative Body.

ECDs are charged with the responsibility to create an emergency communications service within their geographic boundary whereby a public safety answering point (PSAP) may receive telephone calls