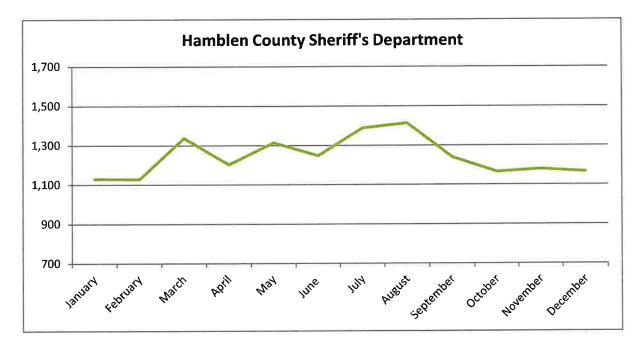

, and others. In many ways, the delivery of critical services to our community is both tied to and dependent upon our Operations center. Supervisors and communications training officers (CTOs) provide direction and help to ensure professional and efficient service under the guidelines of our policies and procedures.

# 2022 Calls for Service by Agency

#### **Morristown Police Department**

The Morristown Police Department is the ECD's largest client agency in terms of calls for service handled; accounting for over fifty-three percent (53%) of dispatches and averaging 3,150 calls for service per month.



#### **Hamblen County Sheriff's Department**

The Hamblen County Sheriff's Department accounts for twenty-one percent (21%) of dispatches and averaged 1,243 calls for service per month.



#### **Morristown Fire Department**

The Morristown Fire Department accounts for over six percent (6%) of dispatches and averaged 366 calls for service per month.



#### **Hamblen County Volunteer Fire Departments**

Hamblen County's fire service is comprised of four (4) autonomous, volunteer departments; North, South, East, and West. Combined, they account for over one percent (1%) of dispatches and averaged 80 calls for service per month.



## **Morristown-Hamblen Emergency Medical Service**

As the jurisdiction's sole EMS provider, Morristown-Hamblen Emergency Medical Service accounts for over seventeen percent (17%) of dispatches and averaged 1,019 calls for service per month.



Our telecommunicators, based upon the information provided by the caller and our emergency medical disp