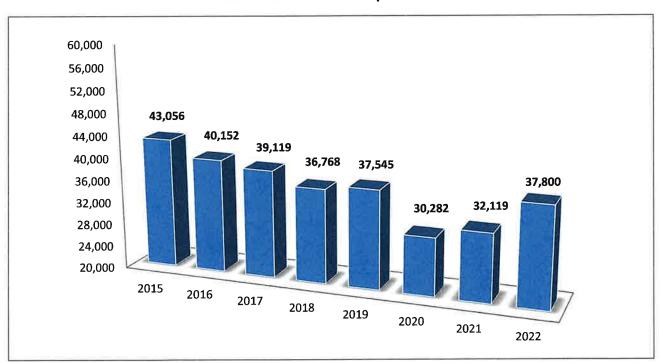

of animal related calls, including injured, neglected, and vicious animals, as well as incidents regarding animal bites, nuisance issues, and livestock related calls, Hamblen County Animal Control accounted for less than one percent (<1%) of dispatches and averaged 31 calls for service per month.



#### Office of the Medical Examiner

When a death occurs outside of a medical facility, or occurs when an individual has been in the facility less than a specific amount of time, notification is made to the Office of the Medical Examiner. Hamblen County's Medical Death Investigators accounted for less than one percent (<1%) of dispatches and averaged 47 calls for service per month.



# Historical Comparison by Agency

#### **Annual Calls for Service**



### **Morristown Police Department**



## **Hamblen County Sheriff's Department**



### **Morristown Fire Department**



## **Hamblen County Volunteer Fire Departments**



## **Morristown-Hamblen Emergency Medical Service**



# **Telephony Statistics**

#### How long are you on the phone?

Hamblen County ECD processed 130,587 telephone calls and text messages in 2022. Based upon the average call durations for emergency calls, non-emergency calls, text-to-911 sessions, and calls placed by the telecommunicator, our Operations staff was on the phone for sixty-one percent (61%) of the year... the equivalent of 24 hours a day for over seven (7) months.

223.7 days... or 5,369 hours... or 322,115 minutes... or 19,326,876 seconds





| <b>Busiest Hours</b> | # Calls |
|----------------------|---------|
| 5/6/2022 17:00       |