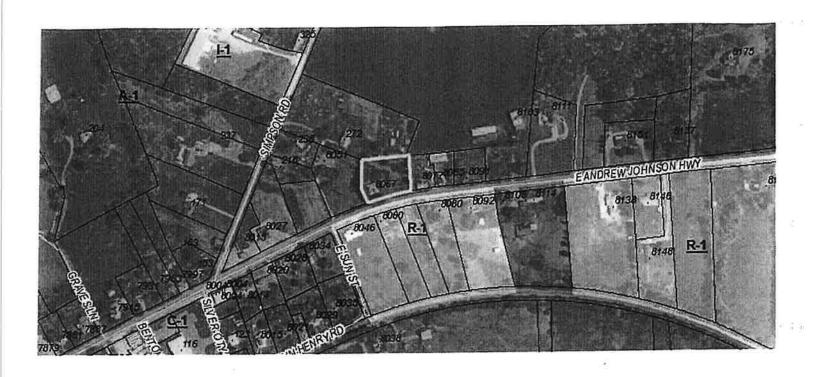

GAINST: O |
|                                                               | 1 uiptedA         |
|                                                               |                   |
| Plagyslanderson                                               |                   |
| County Clerk                                                  |                   |
| AUTHENTICATED: Bullaun                                        |                   |
| County Mayor                                                  |                   |
| Date:                                                         |                   |
| March 23, 2023                                                |                   |
|                                                               |                   |

Exhibit A -



# The City of Morristown

### **Community Development & Planning**



TO:

Hamblen County Planning Commission

FROM:

Josh Cole, City of Morristown Senior Planner

DATE:

March 6th, 2023

SUBJECT:

Rezoning Request: A-1 to C-1

8067 E. Andrew Johnson Highway

#### BACKGROUND

The property owner, Jason Waddell, is requesting his property located at 8067 E. Andrew Johnson Highway be rezoned from A-1 (Agricultural) to C-1 (Commercial). This property is slightly over 0.8 acres and vacant. It has A-1 zoning to the north and east along with R-1 to the south; however, several C-1 zoned parcels are to the southwest along E. Andrew Johnson Highway with the closest being just 0.04 miles away.



#### RECOMMENDATION

Due to the proximity of C-1 zoning and E. Andrew Johnson being a major corridor wi