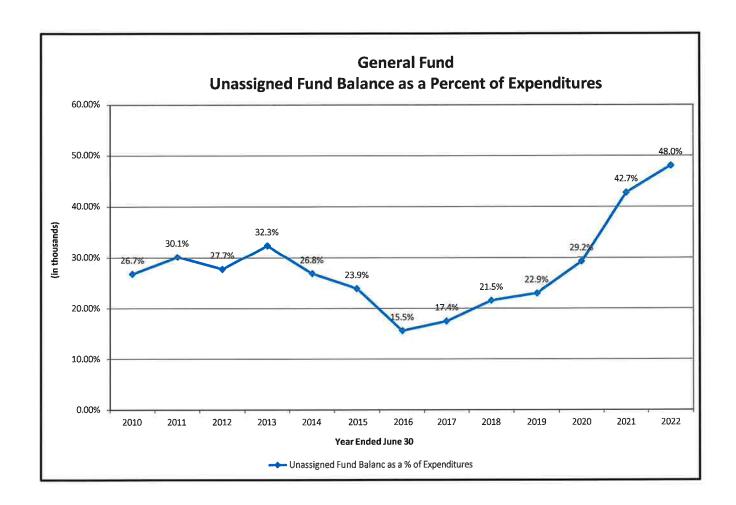

S RELATING TO THE FINANCIAL STATEMENTS

There were no findings relating to the financial statements of Hamblen County, Tennessee as a result of our examination for the year ended June 30, 2022.

#### PART III, FINDINGS AND QUESTIONED COSTS FOR FEDERAL AWARDS

There were no findings and questioned costs related to federal awards for the year ended June  $30,\,2022.$ 

# Hamblen County, Tennessee Management's Corrective Action Plan For the Year Ended June 30, 2022

The audit of Hamblen County did not report any findings and recommendations. Therefore, no management responses are required by the auditee requirements within Title 2 U.S. Code of Federal Regulations Part 200, Uniform Administrative Requirements, Cost Principles, and Audit Requirements for Federal Awards (Uniform Guidance).









Fund Balance at June 30, 2021 is 130.41% of Expenditures



Fund Balance at June 30, 2022 is 41.96% of Expenditures



#### ANNUAL FINANCIAL REPORT

### Hamblen County, Tennessee

For the Year Ended June 30, 2022

Jason E. Mumpower
Comptroller of the Treasury



DMSIONOF LOCAL GOVERNMENT AUDIT



In Accordance with Tennessee Code Annotated (T.C.A.) Section 9-3-405 Section 5 the duties of the Audit Committee are:

- (a) To carefully review, upon completion of the county's annual audit, all audit findings in audit report and consult with the external auditors regarding any irregularities and deficiencies disclosed in the annual audit. The Audit Committee is empowered to meet with management to discuss audit findings and/or disagreements with the external auditors. The committee should sa