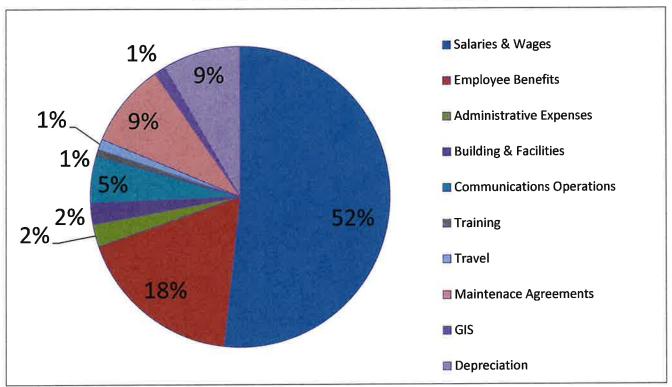

& Budgeting

The ECD's annual budget operates on a fiscal year beginning July 1 and ending on June 30. Budget preparation normally begins in late February and, historically, the Board has hosted a budget workshop in March for the purpose of reviewing revenue streams and line-item expenditures, entertaining recommendations from staff, discussing long-range projects, and providing direction for the development of a draft budget. In addition to this process, administrative staff handles all accounts payable and accounts receivable duties throughout the year, to include all invoicing of client agencies and financial record keeping related to the receipt of Base Amount and Section 130 funding from the Tennessee Emergency Communications Board (TECB).

#### Fiscal Year 2022-23 Expense Breakdown



8

#### **Human Resources**

The ECD handles all payroll and human resource activities for its employees in-house, including benefits administration. Staff manages the salary and benefits programs, creates the necessary documents and forms for accounting and auditing purposes, and retains the records required by state and federal retention policies. All required and elective deductions (such as third-party insurance deductions) are maintained and reported on by HR staff. The ECD is a member of both the State of Tennessee's health insurance program as well as the Tennessee Consolidated Retirement System (TCRS). Annual enrollment activities, participant and dependent additions and removals, program revisions and announcements, beneficiary changes, and all other services are administered on