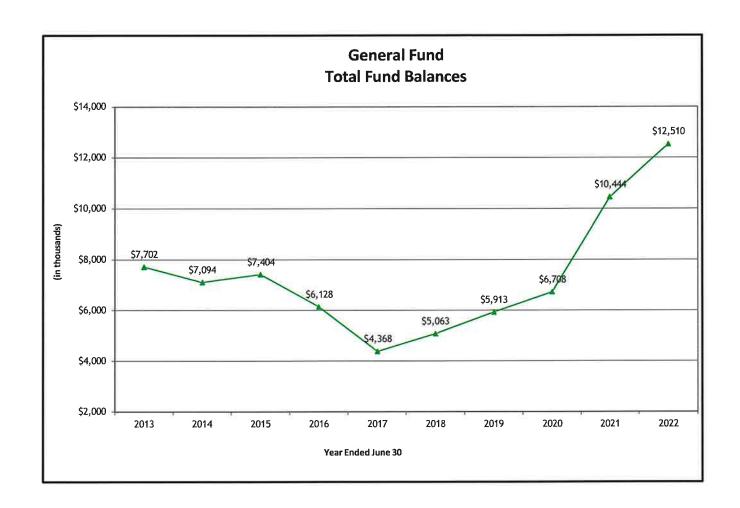

DINGS RELATING TO THE FINANCIAL STATEMENTS

There were no findings relating to the financial statements of Hamblen County, Tennessee as a result of our examination for the year ended June 30, 2022.

#### PART III, FINDINGS AND QUESTIONED COSTS FOR FEDERAL AWARDS

There were no findings and questioned costs related to federal awards for the year ended June  $30,\,2022.$ 

# Hamblen County, Tennessee Management's Corrective Action Plan For the Year Ended June 30, 2022

The audit of Hamblen County did not report any findings and recommendations. Therefore, no management responses are required by the auditee requirements within Title 2 U.S. Code of Federal Regulations Part 200, Uniform Administrative Requirements, Cost Principles, and Audit Requirements for Federal Awards (Uniform Guidance).









Fund Balance at June 30, 2021 is 130.41% of Expenditures



Fund Balance at June 30, 2022 is 41.96% of Expenditures



#### ANNUAL FINANCIAL REPORT

### Hamblen County, Tennessee

For the Year Ended June 30, 2022

Jason E. Mumpower
Comptroller of the Treasury



DMSIONOF LOCAL GOVERNMENT AUDIT



In Accordance with Tennessee Code Annotated (T.C.A.) Section 9-3-405 Section 5 the duties of the Audit Committee are:

- (a) To carefully review, upon completion of the county's annual audit, all audit findings in audit report and consult with the external auditors regarding any irregularities and deficiencies disclosed in the annual audit. The Audit Committee is empowered to meet with management to discuss audit findings and/or disagreements with the external auditors. The committee shoul