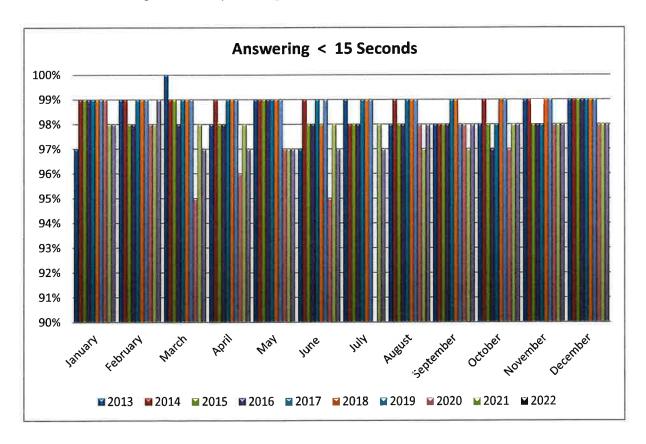

o life, include structure fires, explosions, trauma, neurologic emergencies (such as stroke or seizure), cardiac-related events, unconscious / unresponsive individuals, allergic reactions, individuals not breathing, choking, and any other calls that may be determined by the agency having jurisdiction.

We continue to be pleased with our level of compliance under these benchmarks. Since 2013, Hamblen County ECD's monthly averages have never fallen below ninety percent (90%) for a 15-second or less answer rate. And when it comes to processing and dispatching priority calls for service, our Operations staff are extremely efficient. If fact, when <u>all</u> call types – both emergency and non-emergency – are included in the average, the ECD's processing time stands at sixty-two (62) seconds.



#### **Emergency Medical Dispatching (EMD)**

Immediate care during a medical emergency can make the difference between life and death. Hamblen County ECD has adopted EMD protocols in an effort to enhance the assessment of risk and to provide lifesaving interventions to the citizens and visitors of Hamblen County. All telecommunicators are certified to provide EMD; a process maintained to the standards of the State of Tennessee and the ECD's training policies. The system utilizes protocols to enhance call handling by providing reliability, accuracy, efficiency, and timeliness on medical calls for service. It allows for processing and performance that is consistent across EMS requests by using scripted prompts and questions that are situation-specific; eliminating freelancing and aiding i