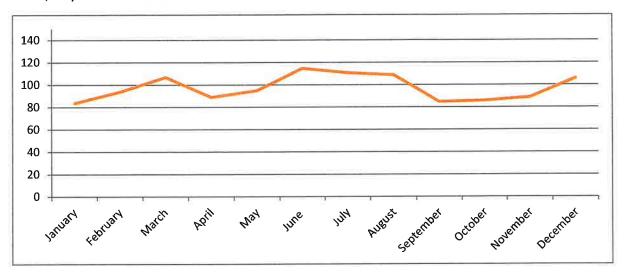

cent (1%) of dispatches and averaged 80 calls for service per month.



## **Morristown-Hamblen Emergency Medical Service**

As the jurisdiction's sole EMS provider, Morristown-Hamblen Emergency Medical Service accounts for over seventeen percent (17%) of dispatches and averaged 1,019 calls for service per month.



Our telecommunicators, based upon the information provided by the caller and our emergency medical dispatch protocols, determine the best possible code for each medical situation. However, in some instances, our staff is unable to ascertain what the medical emergency is — resulting in the call being labeled as an 'Unknown Problem'. This is a priority call type and does not delay medical response. In 2022, only 9.6% of medical calls for service were coded as 'Unknown Problem'.



For addresses located inside the City of Morristown, a medical response unit from the Morristown Fire Department is dispatched to assist Morristown-Hamblen EMS providers on all Priority 1 (the highest, emergency priority) medical calls.



|          | Priority 1 | Priority 2 | Priority 3 | Priority 4 |
|----------|------------|------------|------------|------------|
| January  | 492        | 148        | 377        | 68         |
| February | 452        | 132        | 293        | 52         |
| March    | 490        | 156        | 312        | 70         |
| April    | 445        | 164        | 332        | 72         |
| May      | 504        | 165        | 319        | 73         |
| June     | 402        | 140        | 317        | 57         |

|           | Priority 1 | Priority 2