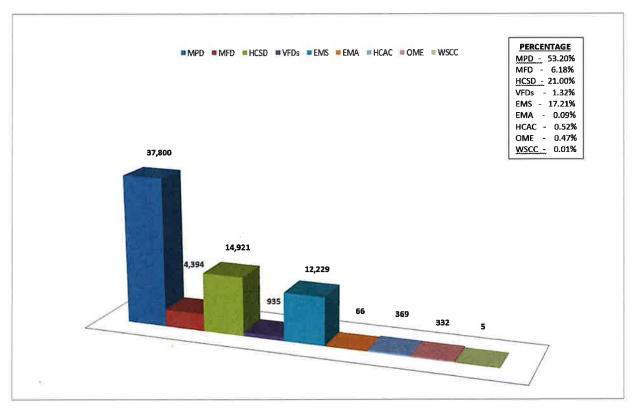

link between the caller and the first responder, our staff provides CPR and pre-arrival instructions, critical data entry, and support for law enforcement personnel through NCIC entry and query duties. Our participation in public education and community involvement activities aids in enhancing emergency awareness and preparation for crisis, as well as helping link citizens to their emergency responders.

#### **Agencies Served**

Morristown Police Department North Hamblen Co. Vol. Fire West Hamblen Co. Vol. Fire Hamblen Co. Sheriff's Dept. South Hamblen Co. Vol. Fire M-H Emergency Medical Service Morristown Fire Department
East Hamblen Co. Vol. Fire
Morristown Rescue Squad

M-H Emergency Management
Office of the Medical Examiner

Hamblen County Animal Control Walters State Campus Police



**NOTICE**: Law Enforcement Calls for Service <u>include</u> officer initiated activities (i.e. – traffic stops, investigations of suspicious individuals, community involvement activities, etc.).

The Hamblen County Emergency Communications District serves the entire jurisdiction of Hamblen County, 176 square miles, including the City of Morristown; a metropolitan statistical area. The jurisdiction also includes Russellville, Whitesburg, and a portion of Talbott; a population of 64,934 (2019).

#### **Telephony**

- Processed <u>130,004</u> telephone calls and <u>583</u> text messages
- Averaged 10,882 calls per month
- 96% of 9-1-1 calls were answered < 10 seconds
- Average 9-1-1 call duration = 2 minutes 30 seconds

#### **Dispatch**

- Dispatched <u>71,051</u> Calls for Service
- Busi