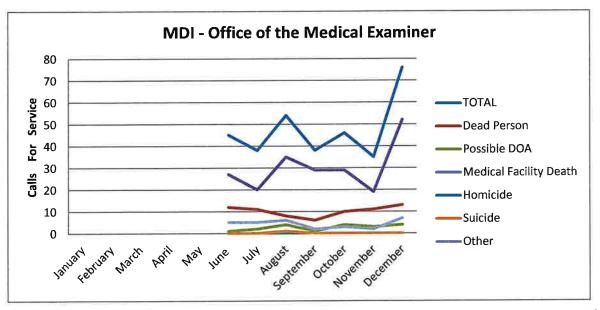

| 148        | 396        | 80         |

#### **Hamblen County Animal Control**

Responding to a wide array of animal related calls, including injured, neglected, and vicious animals, as well as incidents regarding animal bites, nuisance issues, and livestock related calls, Hamblen County Animal Control accounted for less than one percent (<1%) of dispatches and averaged 31 calls for service per month.



#### Office of the Medical Examiner

When a death occurs outside of a medical facility, or occurs when an individual has been in the facility less than a specific amount of time, notification is made to the Office of the Medical Examiner. Hamblen County's Medical Death Investigators accounted for less than one percent (<1%) of dispatches and averaged 47 calls for service per month.



# Historical Comparison by Agency

#### **Annual Calls for Service**



### **Morristown Police Department**



## **Hamblen County Sheriff's Department**



### **Morristown Fire Department**



## **Hamblen County Volunteer Fire Departments**



## **Morristown-Hamblen Emergency Medical Service**



# **Telephony Statistics**

#### How long are you on the phone?

Hamblen County ECD processed 130,587 telephone calls and text messages in 2022. Based upon the average call durations for emergency calls, non-emergency calls, text-to-911 sessions, and calls placed by the telecommunicator, our Operations staff was on the phone for sixty-one percent (61%) of the year... the equivalent of 24 hours a day for over seven (7) months.

223.7 days... or 5,369 hours... or 322,115 minutes... or 19,326,