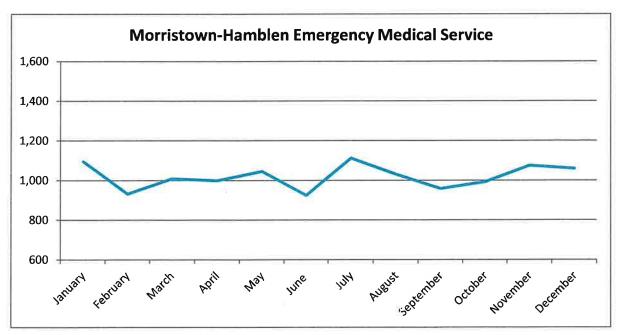

ent accounts for twenty-one percent (21%) of dispatches and averaged 1,243 calls for service per month.



#### **Morristown Fire Department**

The Morristown Fire Department accounts for over six percent (6%) of dispatches and averaged 366 calls for service per month.



#### **Hamblen County Volunteer Fire Departments**

Hamblen County's fire service is comprised of four (4) autonomous, volunteer departments; North, South, East, and West. Combined, they account for over one percent (1%) of dispatches and averaged 80 calls for service per month.



## **Morristown-Hamblen Emergency Medical Service**

As the jurisdiction's sole EMS provider, Morristown-Hamblen Emergency Medical Service accounts for over seventeen percent (17%) of dispatches and averaged 1,019 calls for service per month.



Our telecommunicators, based upon the information provided by the caller and our emergency medical dispatch protocols, determine the best possible code for each medical situation. However, in some instances, our staff is unable to ascertain what the medical emergency is — resulting in the call being labeled as an 'Unknown Problem'. This is a priority call type and does not delay medical response. In 2022, only 9.6% of medical calls for service were coded as 'Unknown Problem'.



For addresses located inside the City of Morristown, a medical response unit from the Morristown Fire Department is dispatched to assist Morristown-Hamblen EMS providers on all Priority 1 (the highest, emergency priority) medical calls.



|          | Priority 1 | Priority 2 | Priority 3 | Priority 4 |
|--------