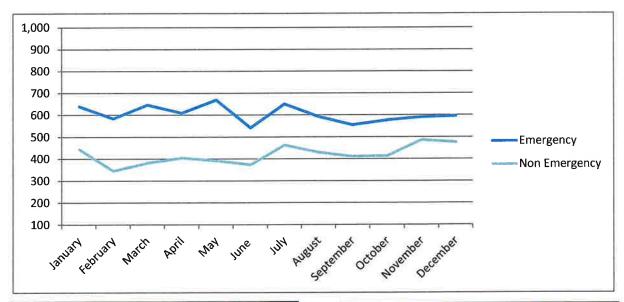

ercent (17%) of dispatches and averaged 1,019 calls for service per month.



Our telecommunicators, based upon the information provided by the caller and our emergency medical dispatch protocols, determine the best possible code for each medical situation. However, in some instances, our staff is unable to ascertain what the medical emergency is — resulting in the call being labeled as an 'Unknown Problem'. This is a priority call type and does not delay medical response. In 2022, only 9.6% of medical calls for service were coded as 'Unknown Problem'.



For addresses located inside the City of Morristown, a medical response unit from the Morristown Fire Department is dispatched to assist Morristown-Hamblen EMS providers on all Priority 1 (the highest, emergency priority) medical calls.



|          | Priority 1 | Priority 2 | Priority 3 | Priority 4 |
|----------|------------|------------|------------|------------|
| January  | 492        | 148        | 377        | 68         |
| February | 452        | 132        | 293        | 52         |
| March    | 490        | 156        | 312        | 70         |
| April    | 445        | 164        | 332        | 72         |
| May      | 504        | 165        | 319        | 73         |
| June     | 402        | 140        | 317        | 57         |

|           | Priority 1 | Priority 2 | Priority 3 | Priority 4 |
|-----------|------------|------------|------------|------------|
| July      | 503        | 148        | 393        | 70         |
| August    | 440        | 153        | 371        | 59         |
| September |