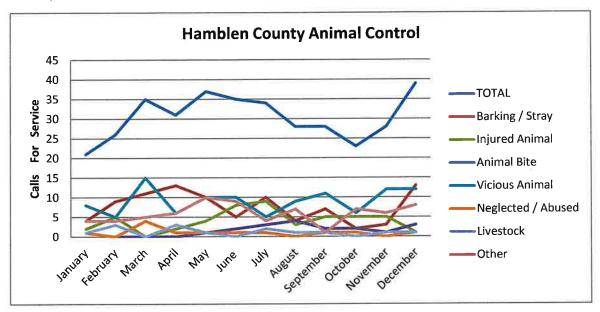

---------|------------|------------|
| July      | 503        | 148        | 393        | 70         |
| August    | 440        | 153        | 371        | 59         |
| September | 403        | 152        | 358        | 53         |
| October   | 428        | 149        | 333        | 81         |
| November  | 436        | 155        | 421        | 65         |
| December  | 448        | 148        | 396        | 80         |

#### **Hamblen County Animal Control**

Responding to a wide array of animal related calls, including injured, neglected, and vicious animals, as well as incidents regarding animal bites, nuisance issues, and livestock related calls, Hamblen County Animal Control accounted for less than one percent (<1%) of dispatches and averaged 31 calls for service per month.



#### Office of the Medical Examiner

When a death occurs outside of a medical facility, or occurs when an individual has been in the facility less than a specific amount of time, notification is made to the Office of the Medical Examiner. Hamblen County's Medical Death Investigators accounted for less than one percent (<1%) of dispatches and averaged 47 calls for service per month.



# Historical Comparison by Agency

#### **Annual Calls for Service**



### **Morristown Police Department**



## **Hamblen County Sheriff's Department**



### **Morristown Fire Department**



## **Hamblen County Volunteer Fire Departments**



## **Morristown-Hamblen Emergency Medical Service**



# **Telephony Statistics**

#### How long are you on the phone?

Hamblen County ECD processed 130,587 telep