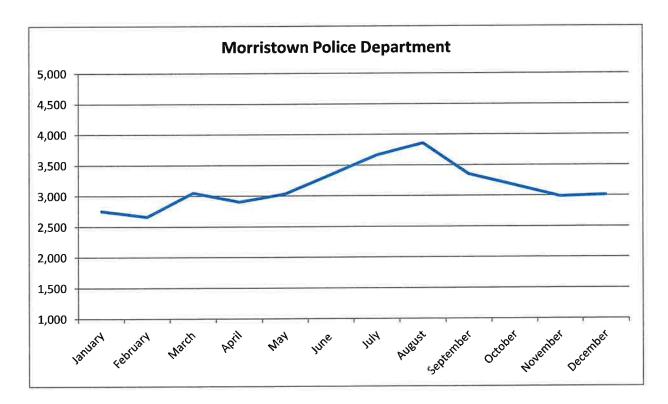

s and Highway Department, juvenile services, regional aeromedical services, the medical examiner and coroners, state and local park rangers, railroad representatives, local towing companies, and others. In many ways, the delivery of critical services to our community is both tied to and dependent upon our Operations center. Supervisors and communications training officers (CTOs) provide direction and help to ensure professional and efficient service under the guidelines of our policies and procedures.

# 2022 Calls for Service by Agency

#### **Morristown Police Department**

The Morristown Police Department is the ECD's largest client agency in terms of calls for service handled; accounting for over fifty-three percent (53%) of dispatches and averaging 3,150 calls for service per month.



#### **Hamblen County Sheriff's Department**

The Hamblen County Sheriff's Department accounts for twenty-one percent (21%) of dispatches and averaged 1,243 calls for service per month.



#### **Morristown Fire Department**

The Morristown Fire Department accounts for over six percent (6%) of dispatches and averaged 366 calls for service per month.



#### **Hamblen County Volunteer Fire Departments**

Hamblen County's fire service is comprised of four (4) autonomous, volunteer departments; North, South, East, and West. Combined, they account for over one percent (1%) of dispatches and averaged 80 calls for service per month.



## **Morristown-Hamblen Emergency Medical Service**

As the jurisdiction's sole EMS provider, Morristown-Hamblen Emergency Medical Service accounts for over sev