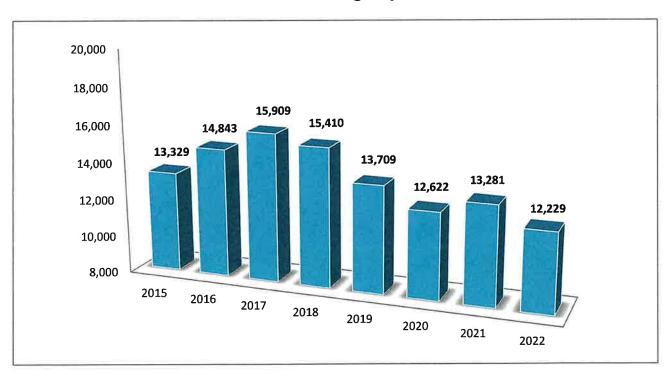

ontrol accounted for less than one percent (<1%) of dispatches and averaged 31 calls for service per month.



#### Office of the Medical Examiner

When a death occurs outside of a medical facility, or occurs when an individual has been in the facility less than a specific amount of time, notification is made to the Office of the Medical Examiner. Hamblen County's Medical Death Investigators accounted for less than one percent (<1%) of dispatches and averaged 47 calls for service per month.



# Historical Comparison by Agency

#### **Annual Calls for Service**



### **Morristown Police Department**



## **Hamblen County Sheriff's Department**



### **Morristown Fire Department**



## **Hamblen County Volunteer Fire Departments**



## **Morristown-Hamblen Emergency Medical Service**



# **Telephony Statistics**

#### How long are you on the phone?

Hamblen County ECD processed 130,587 telephone calls and text messages in 2022. Based upon the average call durations for emergency calls, non-emergency calls, text-to-911 sessions, and calls placed by the telecommunicator, our Operations staff was on the phone for sixty-one percent (61%) of the year... the equivalent of 24 hours a day for over seven (7) months.

223.7 days... or 5,369 hours... or 322,115 minutes... or 19,326,876 seconds





| <b>Busiest Hours</b> | # Calls |
|----------------------|---------|
| 5/6/2022 17:00       | 86      |
| 8/5/2022 16:00       | 76      |
| 4/21/2022 12:00      | 70      |
| 7/8/2022 17:00       | 68      |
| 5/13/2022 18:00      | 63      |
| 10/31/2022 23:00     | 63      |
| 12/3