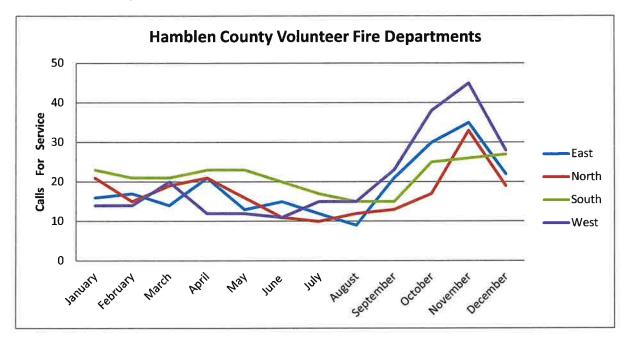

lient agency in terms of calls for service handled; accounting for over fifty-three percent (53%) of dispatches and averaging 3,150 calls for service per month.



#### **Hamblen County Sheriff's Department**

The Hamblen County Sheriff's Department accounts for twenty-one percent (21%) of dispatches and averaged 1,243 calls for service per month.



#### **Morristown Fire Department**

The Morristown Fire Department accounts for over six percent (6%) of dispatches and averaged 366 calls for service per month.



#### **Hamblen County Volunteer Fire Departments**

Hamblen County's fire service is comprised of four (4) autonomous, volunteer departments; North, South, East, and West. Combined, they account for over one percent (1%) of dispatches and averaged 80 calls for service per month.



## **Morristown-Hamblen Emergency Medical Service**

As the jurisdiction's sole EMS provider, Morristown-Hamblen Emergency Medical Service accounts for over seventeen percent (17%) of dispatches and averaged 1,019 calls for service per month.



Our telecommunicators, based upon the information provided by the caller and our emergency medical dispatch protocols, determine the best possible code for each medical situation. However, in some instances, our staff is unable to ascertain what the medical emergency is — resulting in the call being labeled as an 'Unknown Problem'. This is a priority call type and does not delay medical response. In 2022, only 9.6% of medical calls for service were coded as 'Unknown Problem'.



For addresses located inside the City of Morristown, a medical respo