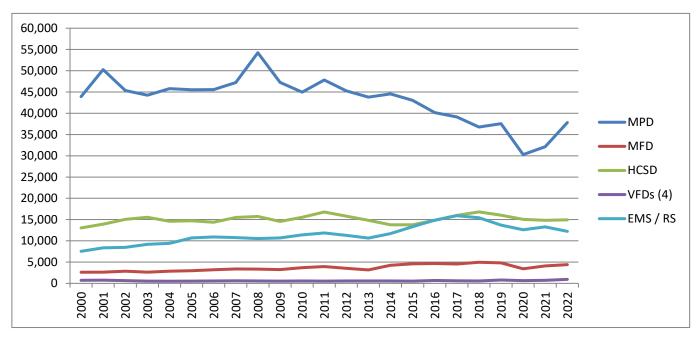

| Order# | Item                                                                                                                                                                                                                 | Placed From                               |
|--------|----------------------------------------------------------------------------------------------------------------------------------------------------------------------------------------------------------------------|-------------------------------------------|
| 1      | Approval of the Previous Month's Minutes –February 23, 2023                                                                                                                                                          | Commission Chairman                       |
| 2      | Approval of Notaries                                                                                                                                                                                                 | County Clerk Peggy<br>Henderson           |
| 3      | Jail/Justice Center Project Expenditures as of February 28, 2023                                                                                                                                                     | Justice Center/Public Safety<br>Committee |
| 4      | Expenditure Reports – February 2023                                                                                                                                                                                  | Finance Committee                         |
| 5      | Monthly Checks- February 2023                                                                                                                                                                                        | Finance Committee                         |
| 6      | Planning Commission Building Permit Log -February 2023                                                                                                                                                               | Finance Committee                         |
| 7      | County Attorney Invoices –February 2023                                                                                                                                                                              | Finance Committee                         |
| 8      | Budget Amendments  i. Fund #101 County Coroner/Medical Examiner \$3,000  ii. Fund #101 Courtroom Security \$1,000  iii. Fund #101 Juvenile Court \$300  iv. Fund #101 Other Finance/Clerk's Satellite Office \$1,000 | Finance Committee                         |
| 9      | Trustee Report February 1, 2023- February 28, 2023                                                                                                                                                                   | Finance Committee                         |
| 10     | Hamblen County Department of Education Quarterly Expenditures Report-Second Quarter 2022                                                                                                                             | Finance Committee                         |
| 11     | 2022 Hamblen County Emergency Communications District Annual Operations Report                                                                                                                                       | Finance Committee                         |
| 12     | Approval of Education Pay Submissions                                                                                                                                                                                | Personnel Committee                       |