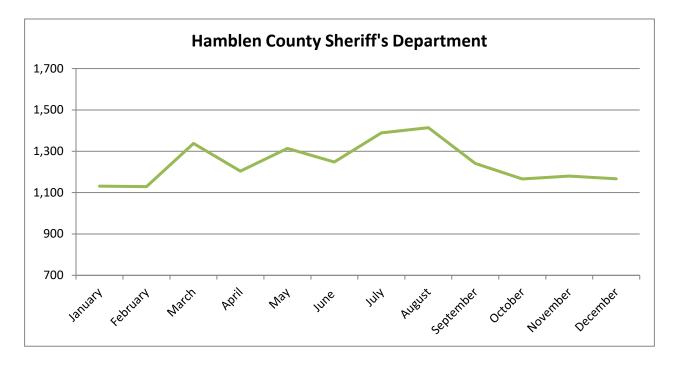

panies, and others. In many ways, the delivery of critical services to our community is both tied to and dependent upon our Operations center. Supervisors and communications training officers (CTOs) provide direction and help to ensure professional and efficient service under the guidelines of our policies and procedures.

# 2022 Calls for Service by Agency

# **Morristown Police Department**

The Morristown Police Department is the ECD's largest client agency in terms of calls for service handled; accounting for over fifty-three percent (53%) of dispatches and averaging 3,150 calls for service per month.



# **Hamblen County Sheriff's Department**

The Hamblen County Sheriff's Department accounts for twenty-one percent (21%) of dispatches and averaged 1,243 calls for service per month.



# **Morristown Fire Department**

The Morristown Fire Department accounts for over six percent (6%) of dispatches and averaged 366 calls for service per month.



# **Hamblen County Volunteer Fire Departments**

Hamblen County's fire service is comprised of four (4) autonomous, volunteer departments; North, South, East, and West. Combined, they account for over one percent (1%) of dispatches and averaged 80 calls for service per month.



# **Morristown-Hamblen Emergency Medical Service**

As the jurisdiction's sole EMS provider, Morristown-Hamblen Emergency Medical Service accounts for over seventeen percent (17%) of dispatches and averaged 1,019 calls for service per month.



Our telecommunicators, based upon the information provided by the caller and our emergency medical dispatch pr