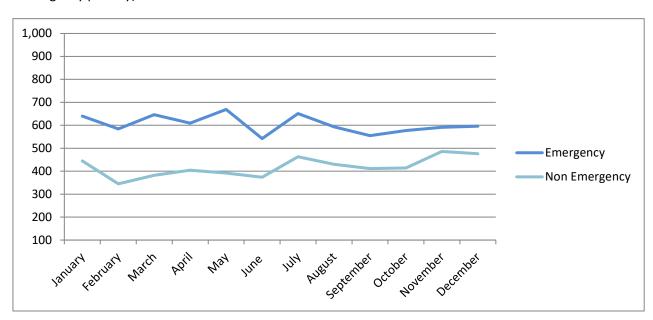

ercent (17%) of dispatches and averaged 1,019 calls for service per month.



Our telecommunicators, based upon the information provided by the caller and our emergency medical dispatch protocols, determine the best possible code for each medical situation. However, in some instances, our staff is unable to ascertain what the medical emergency is – resulting in the call being labeled as an 'Unknown Problem'. This is a priority call type and does not delay medical response. In 2022, only 9.6% of medical calls for service were coded as 'Unknown Problem'.



For addresses located inside the City of Morristown, a medical response unit from the Morristown Fire Department is dispatched to assist Morristown-Hamblen EMS providers on all Priority 1 (the highest, emergency priority) medical calls.



|          | Priority 1 | Priority 2 | Priority 3 | Priority 4 |
|----------|------------|------------|------------|------------|
| January  | 492        | 148        | 377        | 68         |
| February | 452        | 132        | 293        | 52         |
| March    | 490        | 156        | 312        | 70         |
| April    | 445        | 164        | 332        | 72         |
| May      | 504        | 165        | 319        | 73         |
| June     | 402        | 140        | 317        | 57         |

|           | Priority 1 | Priority 2 | Priority 3 | Priority 4 |
|-----------|------------|------------|------------|------------|
| July      | 503        | 148        | 393        | 70         |
| August    | 440        | 153        | 371        | 59         |
| September |