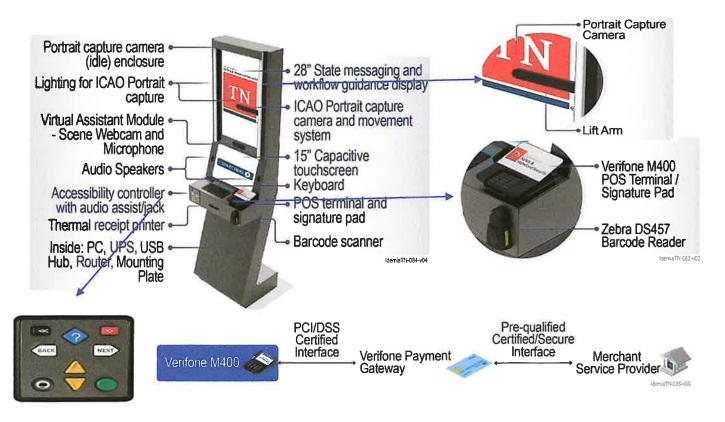

    Motion (Thomas Doty/Mike Richardson, all in favor) to approve the Hamblen County Board of Education Budget Amendment 54 Increase of \$156,475.64.
  - ii. Hamblen County Board of Education Budget Amendment #3-School Nutrition Program Increase of \$291,516.13.
    - Motion (Stan Harville/ Peggy Howell., all in favor) to approve the Hamblen County Board of Education Budget Amendment #3-School Nutrition Program Increase of \$291.516.13.
  - iii. Fund #101-County Clerk's Office \$27,000
    - Motion (Chris Cutshaw/Thomas Doty, all in favor) to approve the Budget Amendment for Fund #101 County Clerk's Office for \$27,000 to purchase and install a kiosk for tag renewals to locate outside courtrhouse.
  - iv. Fund #101-County Clerk's Office \$6,000
    - Motion (Stan Harville/Rodney Long, all in favor) to approve the Budget Amendment for Fund #101 County Clerk's Office for \$6,000.
  - v. Fund #101 Drug Court \$500
    - Motion (Thomas Doty/Stan Harville, all in favor) to approve the Budget Amendment for Fund #101 Drug Court for \$500.
  - vi. Fund #101-Jail \$52,500
    - Motion (Stan Harville/Mike Richardson, all in favor) to approve the Budget Amendment for Fund #101 Jail for \$52,500.
  - vii. Fund #101 Jail \$20,707
    - Motion (Thomas Doty/Rodney Long, all in favor) to approve the Budget Amendment for Fund #101 Jail for \$20,707.