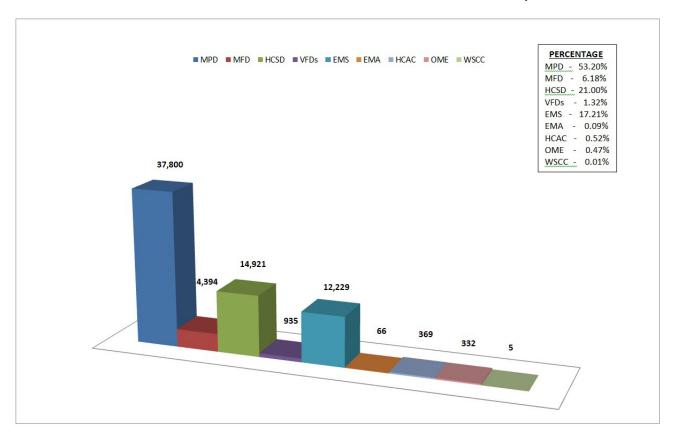

e first responder, our staff provides CPR and pre-arrival instructions, critical data entry, and support for law enforcement personnel through NCIC entry and query duties. Our participation in public education and community involvement activities aids in enhancing emergency awareness and preparation for crisis, as well as helping link citizens to their emergency responders.

# **Agencies Served**

Morristown Police Department Ha
North Hamblen Co. Vol. Fire Sou
West Hamblen Co. Vol. Fire M-H
M-H Emergency Management

Office of the Medical Examiner

Hamblen Co. Sheriff's Dept.
South Hamblen Co. Vol. Fire
M-H Emergency Medical Service

rept. Morristown Fire Department
Fire East Hamblen Co. Vol. Fire
Fire Morristown Rescue Squad
Hamblen County Animal Control

**Walters State Campus Police** 



**NOTICE**: Law Enforcement Calls for Service <u>include</u> officer initiated activities (i.e. – traffic stops, investigations of suspicious individuals, community involvement activities, etc.).

The Hamblen County Emergency Communications District serves the entire jurisdiction of Hamblen County, 176 square miles, including the City of Morristown; a metropolitan statistical area. The jurisdiction also includes Russellville, Whitesburg, and a portion of Talbott; a population of 64,934 (2019).

# **Telephony**

- Processed <u>130,004</u> telephone calls and <u>583</u> text messages
- Averaged 10,882 calls per month
- 96% of 9-1-1 calls were answered < 10 seconds
- Average 9-1-1 call duration = 2 minutes 30 seconds

# Dispatch

- Dispatched <u>71,051</u> Calls for Service
- Busiest Day of