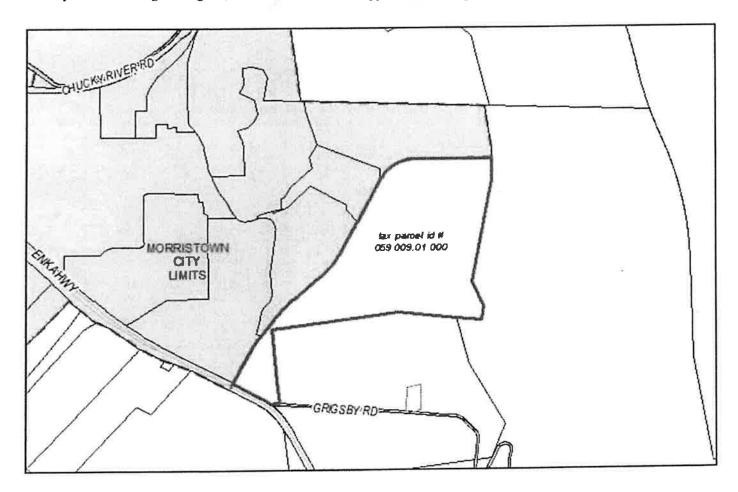

lanner

DATE:

February 6, 2023

REQUEST:

Enka Highway Rezoning Request

Property owner Lakeway Landco, LLC. is requesting that their property, located along the eastern right of way line of Enka Highway between Chucky River Road and recently closed Grigsby Road, having been assigned Hamblen County Tax Parcel ID # 059 009.01, be rezoned from its current designation of A-1(Agricultural and Forestry) to I-2 (Environmental Industrial District).

The 98-acre tract is currently being utilized as an approved landfill regulated by the State of Tennessee. As the request appears to meet the recently amended Environmental Industrial District (I-2) guidelines, and the request brings the zoning designation into conformity with actual longstanding use, Staff would recommend approval of this request.



### **RESOLUTION 23-06**

Hamblen County Commission - February 23 2023 05:28:30 PM

February 23, 2023

Motion by Tim Horner, seconded by Kyle Walker to approve the Resolution 23-06 to amend Zoning Map of Hamblen County, Tennessee by Rezoning District 04, Tax Map 059, Parcel 004.04, 2451 Grigsby Road, Morristown, Tennessee 37813 from C-1 to I-2.

| VOTE RESULTS                                                                          |                    | 13 YES O NO O ABSTAIN 1                             | ABSENT |
|---------------------------------------------------------------------------------------|--------------------|-----------------------------------------------------|--------|
| 8.b. Resolution 23-06 Amend Zoning of Hamblen County, Tennessee by Rezoning Disto 1-2 | strict 04, T