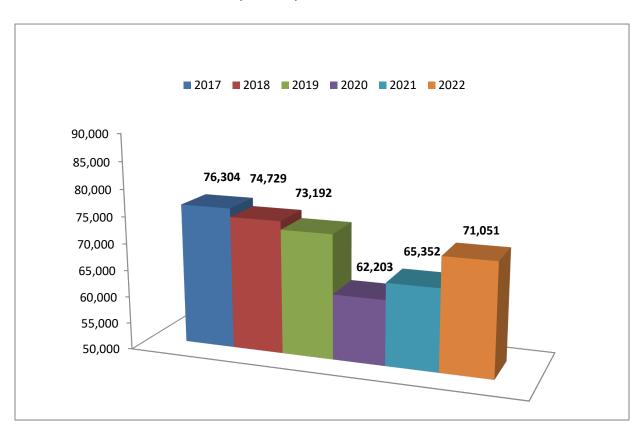

ividuals, community involvement activities, etc.).

The Hamblen County Emergency Communications District serves the entire jurisdiction of Hamblen County, 176 square miles, including the City of Morristown; a metropolitan statistical area. The jurisdiction also includes Russellville, Whitesburg, and a portion of Talbott; a population of 64,934 (2019).

# **Telephony**

- Processed <u>130,004</u> telephone calls and <u>583</u> text messages
- Averaged 10,882 calls per month
- 96% of 9-1-1 calls were answered < 10 seconds
- Average 9-1-1 call duration = 2 minutes 30 seconds

# Dispatch

- Dispatched <u>71,051</u> Calls for Service
- Busiest Day of the Week = <u>Friday</u>
- Busiest Hour of the Day = 3:00pm
- Staff completed 993 hours of training
- 61,000+ NCIC entries & queries processed





# **Administrative Division**

The Administrative Division oversees the effective operation and management of the ECD, including fiscal management, human resources, and long range planning. It provides strategic direction by ensuring guidelines, policies, and regulations are developed, revised, and maintained. The Division deals directly with the Board of Directors in preparing and presenting the ECD's annual budget, maintaining an accurate accounting of all monies spent, and seeing that all official records of the ECD are accurate, maintained appropriately, and readily accessible in accordance with the Tennessee Public Records Act.

# **Finance & Budgeting**

The ECD's annual budget operates on a fiscal year beginning July 1 and ending on June 30. Budget preparation normally begins in l