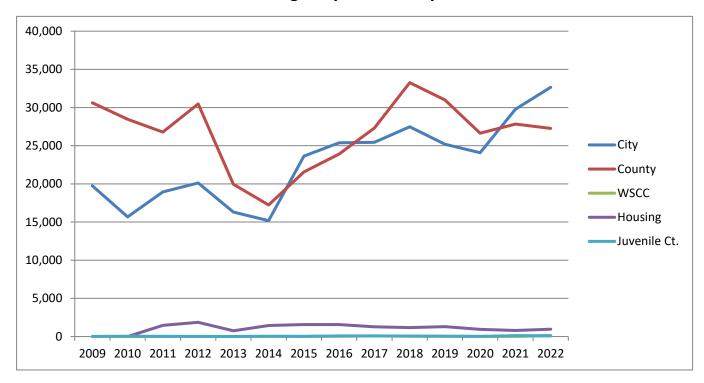

| Order# | Item                                                                                                                                                                                                                 | Placed From                               |
|--------|----------------------------------------------------------------------------------------------------------------------------------------------------------------------------------------------------------------------|-------------------------------------------|
| 1      | Approval of the Previous Month's Minutes –February 23, 2023                                                                                                                                                          | Commission Chairman                       |
| 2      | Approval of Notaries                                                                                                                                                                                                 | County Clerk Peggy<br>Henderson           |
| 3      | Jail/Justice Center Project Expenditures as of February 28, 2023                                                                                                                                                     | Justice Center/Public Safety<br>Committee |
| 4      | Expenditure Reports – February 2023                                                                                                                                                                                  | Finance Committee                         |
| 5      | Monthly Checks- February 2023                                                                                                                                                                                        | Finance Committee                         |
| 6      | Planning Commission Building Permit Log -February 2023                                                                                                                                                               | Finance Committee                         |
| 7      | County Attorney Invoices –February 2023                                                                                                                                                                              | Finance Committee                         |
| 8      | Budget Amendments  i. Fund #101 County Coroner/Medical Examiner \$3,000  ii. Fund #101 Courtroom Security \$1,000  iii. Fund #101 Juvenile Court \$300  iv. Fund #101 Other Finance/Clerk's Satellite Office \$1,000 | Finance Committee                         |
| 9      | Trustee Report February 1, 2023- February 28, 2023                                                                                                                                                                   | Finance Committee                         |
| 10     | Hamblen County Department of Education Quarterly Expenditures Report-Second Quarter 2022                                                                                                                             | Finance Committee                         |
| 11     | 2022 Hamblen County Emergency Communications District Annual Operations Report                                                                                                                                       | Finance Committee                         |
| 12     | Approval of Education Pay Submissions                                                                                                                                                                                | Personnel Committee                       |