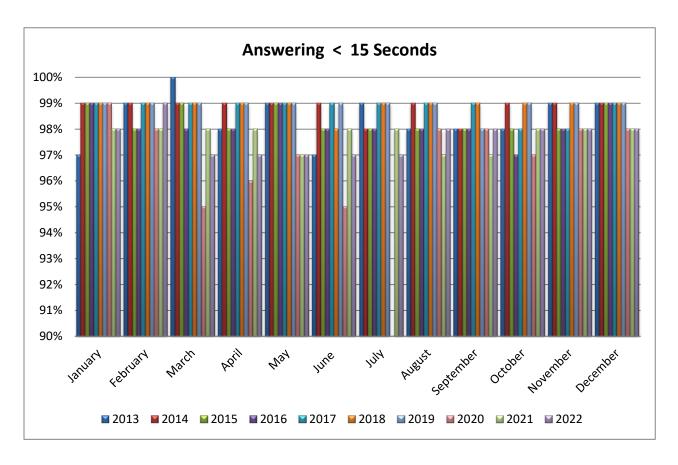

o life, include structure fires, explosions, trauma, neurologic emergencies (such as stroke or seizure), cardiac-related events, unconscious / unresponsive individuals, allergic reactions, individuals not breathing, choking, and any other calls that may be determined by the agency having jurisdiction.

We continue to be pleased with our level of compliance under these benchmarks. Since 2013, Hamblen County ECD's monthly averages have never fallen below ninety percent (90%) for a 15-second or less answer rate. And when it comes to processing and dispatching priority calls for service, our Operations staff are extremely efficient. If fact, when <u>all</u> call types – both emergency and non-emergency – are included in the average, the ECD's processing time stands at sixty-two (62) seconds.



# **Emergency Medical Dispatching (EMD)**

Immediate care during a medical emergency can make the difference between life and death. Hamblen County ECD has adopted EMD protocols in an effort to enhance the assessment of risk and to provide lifesaving interventions to the citizens and visitors of Hamblen County. All telecommunicators are certified to provide EMD; a process maintained to the standards of the State of Tennessee and the ECD's training policies. The system utilizes protocols to enhance call handling by providing reliability, accuracy, efficiency, and timeliness on medical calls for service. It allows for processing and performance that is consistent across EMS requests by using scripted prompts and questions that are situation-specific; eliminating freelancing and aiding in a