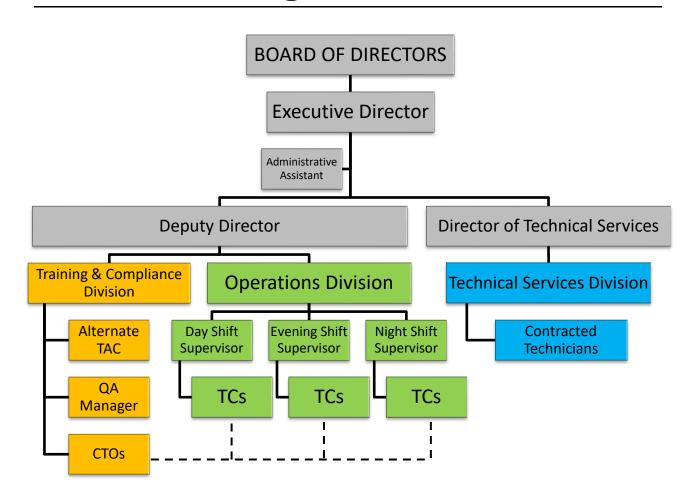

s we returned to in-person training and added new systems and components to our District, Hamblen County ECD employees completed a combined 993 hours of training in 2022.

This Report will continue to grow as we evolve with changing technology and as we increase the number of 'next generation' features and services offered. Meeting our goals with efficiency and professionalism will always be our aim.

I hope that you will find this information useful.

S. Eric Carpenter, ENP Executive Director

S. Eric Carpenter

# **Mission Statement**

The mission of the Hamblen County
Emergency Communications District is to aid
and assist in the rapid and accurate
collection, exchange, and dissemination of
information relating to emergencies and
other vital public safety functions.

# **Organization**



# **Board of Directors**

An Emergency Communications District (ECD) is an independent governmental entity, a "municipality" or "public corporation in perpetuity" and a "body politic and corporate with power of perpetual succession" but without the power to tax (*Tennessee Code Annotated § 7-86-106*). In Tennessee there are one hundred (100) ECDs which are governed by their boards of directors. In Hamblen County, the Board is made up of nine (9) members who serve four year, staggered terms. They are appointed by the Hamblen County Mayor and confirmed by the Hamblen County Legislative Body.

ECDs are charged with the responsibility to create an emergency communications service within their geographic boundary whereby a public safety answering point (PSAP) may receive telephone calls diale