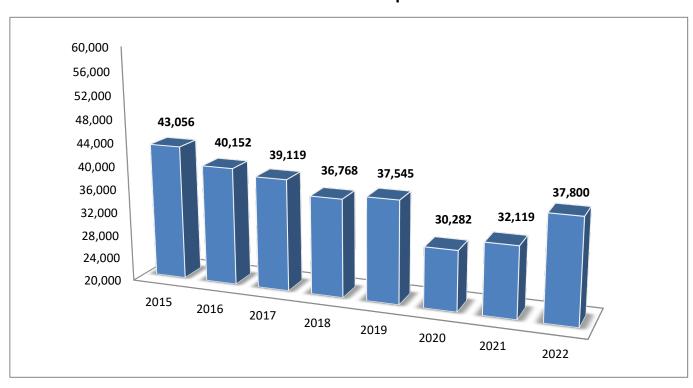

| Order# | Item                                                                                                                                                                                                                 | Placed From                               |
|--------|----------------------------------------------------------------------------------------------------------------------------------------------------------------------------------------------------------------------|-------------------------------------------|
| 1      | Approval of the Previous Month's Minutes –February 23, 2023                                                                                                                                                          | Commission Chairman                       |
| 2      | Approval of Notaries                                                                                                                                                                                                 | County Clerk Peggy<br>Henderson           |
| 3      | Jail/Justice Center Project Expenditures as of February 28, 2023                                                                                                                                                     | Justice Center/Public Safety<br>Committee |
| 4      | Expenditure Reports – February 2023                                                                                                                                                                                  | Finance Committee                         |
| 5      | Monthly Checks- February 2023                                                                                                                                                                                        | Finance Committee                         |
| 6      | Planning Commission Building Permit Log -February 2023                                                                                                                                                               | Finance Committee                         |
| 7      | County Attorney Invoices –February 2023                                                                                                                                                                              | Finance Committee                         |
| 8      | Budget Amendments  i. Fund #101 County Coroner/Medical Examiner \$3,000  ii. Fund #101 Courtroom Security \$1,000  iii. Fund #101 Juvenile Court \$300  iv. Fund #101 Other Finance/Clerk's Satellite Office \$1,000 | Finance Committee                         |
| 9      | Trustee Report February 1, 2023- February 28, 2023                                                                                                                                                                   | Finance Committee                         |
| 10     | Hamblen County Department of Education Quarterly Expenditures Report-Second Quarter 2022                                                                                                                             | Finance Committee                         |
| 11     | 2022 Hamblen County Emergency Communications District Annual Operations Report                                                                                                                                       | Finance Committee                         |
| 12     | Approval of Education Pay Submissions                                                                                                                                                                                | Personnel Committee                       |