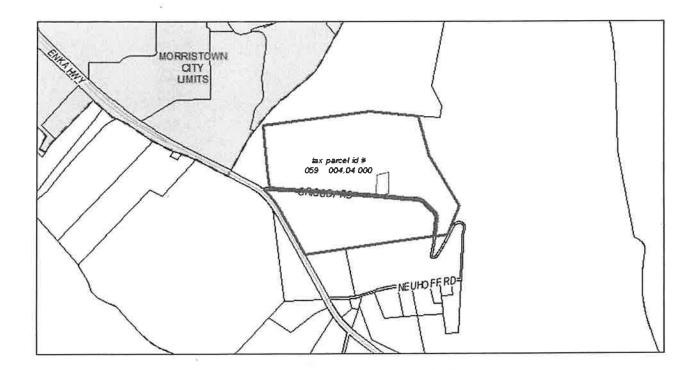

by Road Rezoning Request

Property owner Lakeway Landco, LLC. is requesting that their property located along recently closed Grigsby Road just north of Neuhoff Road, having been assigned Hamblen County Tax Parcel ID # 059 004.04 be rezoned from its current designation of C-1 (Commercial) to I-2 (Environmental Industrial District).

The 123-acre tract adjoins an existing landfill which needs to be expanded to continue its services to the community, hence the request to rezone the property. As the request appears to meet the recently amended Environmental Industrial District (I-2) guidelines and, the State of Tennessee will need to be satisfied that the proposed development is in compliance with all of their applicable rules and regulations, Staff would recommend approval of this request.



### **RESOLUTION 23-07**

Motion by Thomas Doty, seconded by Mike Richardson to approve the Resolution 23-07 to amend Zoning Map of Hamblen County, Tennessee by Rezoning District 04, Tax Map 059, Parcel 004.04, 2581 Grigsby Road, Morristown, Tennessee 37813 from A-1 to I-2.

|                                      |                   | 13 YES 0 NO 0                         | ABSTAIN 1 ABSEN                                                                                     |
|--------------------------------------|-------------------|---------------------------------------|-----------------------------------------------------------------------------------------------------|
| y Rezonin                            | g District 04, Ta | k Map 059, Parcel 004.04, 2581 Passed | By Majority Vot