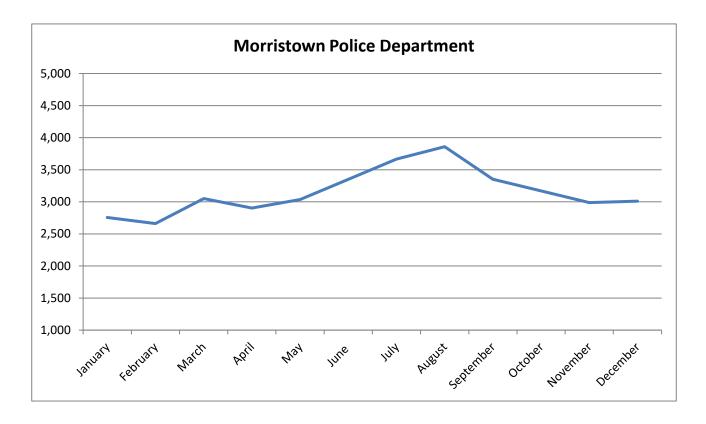

#### **Items of Interest (No Action Necessary)**

- a. Planning Commission Building Permit Report -February 2023
- b. County Attorney Invoices February 2023
- c. Budget Amendments
  - i. Fund #101-County Coroner/Medical Examiner \$3,000
  - ii. Fund #101-Courtroom Security \$1,000
  - iii. Fund #101-Juvenile Court \$300
  - iv. Fund #101-Other Finance/Clerk's Satellite Office \$1,000
- d. Trustee Report- February 1, 2023-Febraury 28, 2023
- e. Hamblen County Department of Education Quarterly Expenditures Report-Second Quarter 2022-2023
- f. 2022 Hamblen County Emergency Communications District Annual Operations Report