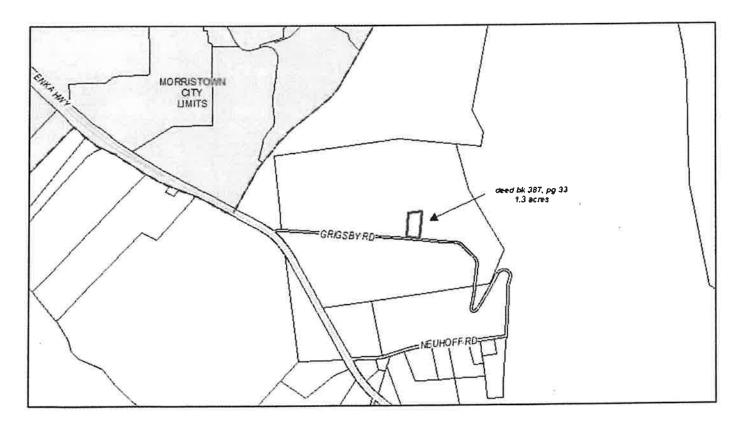

uest

Property owner Lakeway Landco, LLC. is requesting that their property located along recently closed Grigsby Road, having been assigned Hamblen County Tax Parcel ID # 059 004.04 be rezoned from its current designation of A-1 (Agriculture and Forestry) to I-2 (Environmental Industrial District).

The 1.33-acre tract is part of a larger parcel that adjoins an existing landfill which needs to be expanded to continue its services to the community, hence the request to rezone the property. As the request appears to meet the recently amended Environmental Industrial District (I-2) guidelines and, the State of Tennessee will need to be satisfied that the proposed development is in compliance with all of their applicable rules and regulations, Staff would recommend approval of this request.



### **RESOLUTION 23-08**

Hamblen County Commission - February 23 2023 05:30:02 PM

February 23, 2023

Motion by Thomas Doty, seconded by Stan Harville to approve the Resolution 23-08 to amend Zoning Map of Hamblen County, Tennessee by Rezoning District 05, Tax Map 057, Parcel 058.00, 4601 Sublett Road, Morristown, Tennessee 37813 from A-1 to I-2.

| VOTE RESULTS                                                                                |                    | 13 YES 0 NO 0 ABSTAIN 1                           | ABSENT |
|---------------------------------------------------------------------------------------------|--------------------|---------------------------------------------------|--------|
| 8.d. RESOLUTION 23-08  Amend Zoning Map of Hamblen County, Tennessee by Rezoning A-1 to I