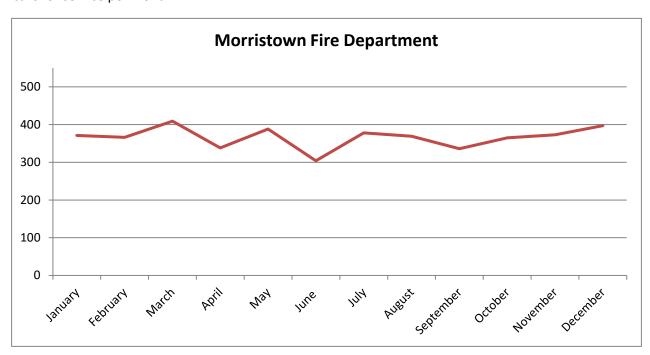

unications training officers (CTOs) provide direction and help to ensure professional and efficient service under the guidelines of our policies and procedures.

# 2022 Calls for Service by Agency

# **Morristown Police Department**

The Morristown Police Department is the ECD's largest client agency in terms of calls for service handled; accounting for over fifty-three percent (53%) of dispatches and averaging 3,150 calls for service per month.



# **Hamblen County Sheriff's Department**

The Hamblen County Sheriff's Department accounts for twenty-one percent (21%) of dispatches and averaged 1,243 calls for service per month.



# **Morristown Fire Department**

The Morristown Fire Department accounts for over six percent (6%) of dispatches and averaged 366 calls for service per month.



# **Hamblen County Volunteer Fire Departments**

Hamblen County's fire service is comprised of four (4) autonomous, volunteer departments; North, South, East, and West. Combined, they account for over one percent (1%) of dispatches and averaged 80 calls for service per month.



# **Morristown-Hamblen Emergency Medical Service**

As the jurisdiction's sole EMS provider, Morristown-Hamblen Emergency Medical Service accounts for over seventeen percent (17%) of dispatches and averaged 1,019 calls for service per month.



Our telecommunicators, based upon the information provided by the caller and our emergency medical dispatch protocols, determine the best possible code for each medical situation. However, in some instances, our staff is unable to ascertain what the medical emergency is –