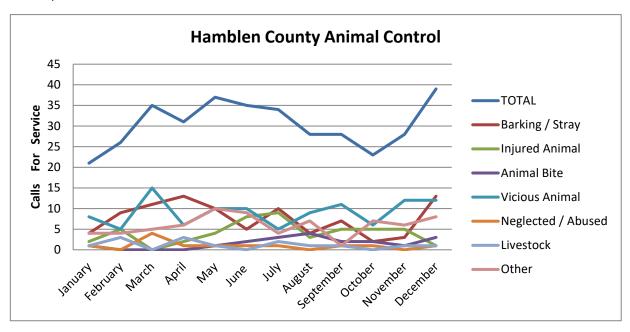

#### **Items of Interest (No Action Necessary)**

- a. Planning Commission Building Permit Report -February 2023
- b. County Attorney Invoices February 2023
- c. Budget Amendments
  - i. Fund #101-County Coroner/Medical Examiner \$3,000
  - ii. Fund #101-Courtroom Security \$1,000
  - iii. Fund #101-Juvenile Court \$300
  - iv. Fund #101-Other Finance/Clerk's Satellite Office \$1,000
- d. Trustee Report- February 1, 2023-Febraury 28, 2023
- e. Hamblen County Department of Education Quarterly Expenditures Report-Second Quarter 2022-2023
- f. 2022 Hamblen County Emergency Communications District Annual Operations Report