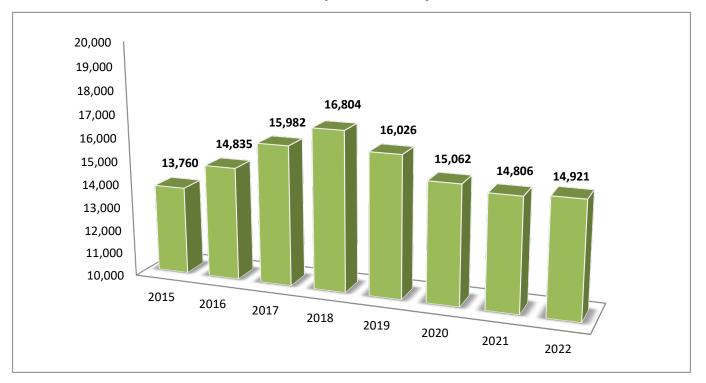

| Order# | Item                                                                                                                                                                                                                 | Placed From                               |
|--------|----------------------------------------------------------------------------------------------------------------------------------------------------------------------------------------------------------------------|-------------------------------------------|
| 1      | Approval of the Previous Month's Minutes –February 23, 2023                                                                                                                                                          | Commission Chairman                       |
| 2      | Approval of Notaries                                                                                                                                                                                                 | County Clerk Peggy<br>Henderson           |
| 3      | Jail/Justice Center Project Expenditures as of February 28, 2023                                                                                                                                                     | Justice Center/Public Safety<br>Committee |
| 4      | Expenditure Reports – February 2023                                                                                                                                                                                  | Finance Committee                         |
| 5      | Monthly Checks- February 2023                                                                                                                                                                                        | Finance Committee                         |
| 6      | Planning Commission Building Permit Log -February 2023                                                                                                                                                               | Finance Committee                         |
| 7      | County Attorney Invoices –February 2023                                                                                                                                                                              | Finance Committee                         |
| 8      | Budget Amendments  i. Fund #101 County Coroner/Medical Examiner \$3,000  ii. Fund #101 Courtroom Security \$1,000  iii. Fund #101 Juvenile Court \$300  iv. Fund #101 Other Finance/Clerk's Satellite Office \$1,000 | Finance Committee                         |
| 9      | Trustee Report February 1, 2023- February 28, 2023                                                                                                                                                                   | Finance Committee                         |
| 10     | Hamblen County Department of Education Quarterly Expenditures Report-Second Quarter 2022                                                                                                                             | Finance Committee                         |
| 11     | 2022 Hamblen County Emergency Communications District Annual Operations Report                                                                                                                                       | Finance Committee                         |
| 12     | Approval of Education Pay Submissions                                                                                                                                                                                | Personnel Committee                       |