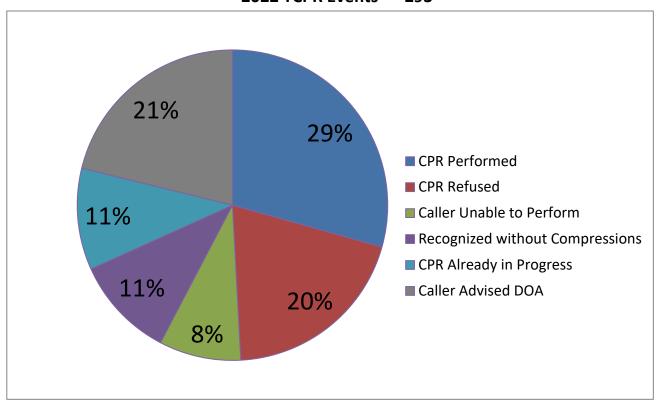

#### **Items of Interest** (No Action Necessary)

a. Jail/Justice Center Project Expenditures as of February 28, 2023.