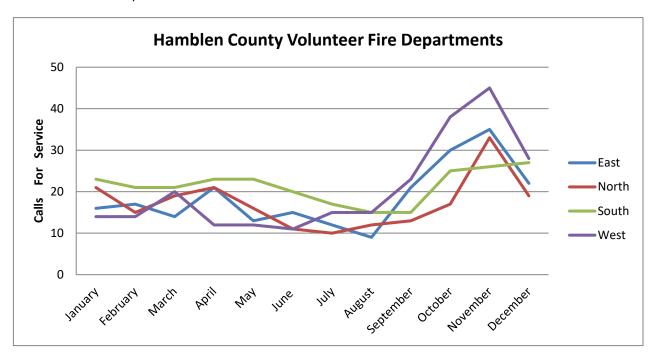

largest client agency in terms of calls for service handled; accounting for over fifty-three percent (53%) of dispatches and averaging 3,150 calls for service per month.



# **Hamblen County Sheriff's Department**

The Hamblen County Sheriff's Department accounts for twenty-one percent (21%) of dispatches and averaged 1,243 calls for service per month.



# **Morristown Fire Department**

The Morristown Fire Department accounts for over six percent (6%) of dispatches and averaged 366 calls for service per month.



# **Hamblen County Volunteer Fire Departments**

Hamblen County's fire service is comprised of four (4) autonomous, volunteer departments; North, South, East, and West. Combined, they account for over one percent (1%) of dispatches and averaged 80 calls for service per month.



# **Morristown-Hamblen Emergency Medical Service**

As the jurisdiction's sole EMS provider, Morristown-Hamblen Emergency Medical Service accounts for over seventeen percent (17%) of dispatches and averaged 1,019 calls for service per month.



Our telecommunicators, based upon the information provided by the caller and our emergency medical dispatch protocols, determine the best possible code for each medical situation. However, in some instances, our staff is unable to ascertain what the medical emergency is – resulting in the call being labeled as an 'Unknown Problem'. This is a priority call type and does not delay medical response. In 2022, only 9.6% of medical calls for service were coded as 'Unknown Problem'.



For addresses located inside the City of Morristown, a medical respon