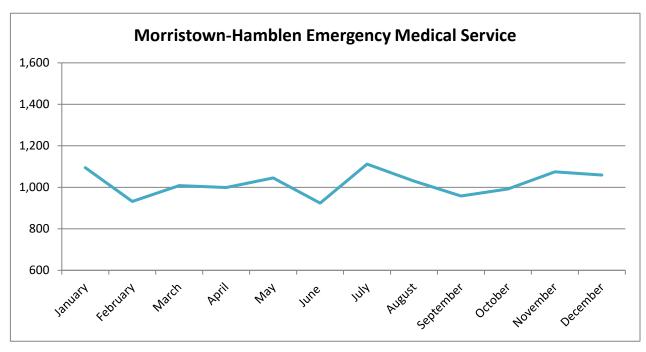

Department accounts for twenty-one percent (21%) of dispatches and averaged 1,243 calls for service per month.



# **Morristown Fire Department**

The Morristown Fire Department accounts for over six percent (6%) of dispatches and averaged 366 calls for service per month.



# **Hamblen County Volunteer Fire Departments**

Hamblen County's fire service is comprised of four (4) autonomous, volunteer departments; North, South, East, and West. Combined, they account for over one percent (1%) of dispatches and averaged 80 calls for service per month.



# **Morristown-Hamblen Emergency Medical Service**

As the jurisdiction's sole EMS provider, Morristown-Hamblen Emergency Medical Service accounts for over seventeen percent (17%) of dispatches and averaged 1,019 calls for service per month.



Our telecommunicators, based upon the information provided by the caller and our emergency medical dispatch protocols, determine the best possible code for each medical situation. However, in some instances, our staff is unable to ascertain what the medical emergency is – resulting in the call being labeled as an 'Unknown Problem'. This is a priority call type and does not delay medical response. In 2022, only 9.6% of medical calls for service were coded as 'Unknown Problem'.



For addresses located inside the City of Morristown, a medical response unit from the Morristown Fire Department is dispatched to assist Morristown-Hamblen EMS providers on all Priority 1 (the highest, emergency priority) medical calls.



|          | Priority 1 | Priority 2 | Priority 3 | Priority 4 |
|--------