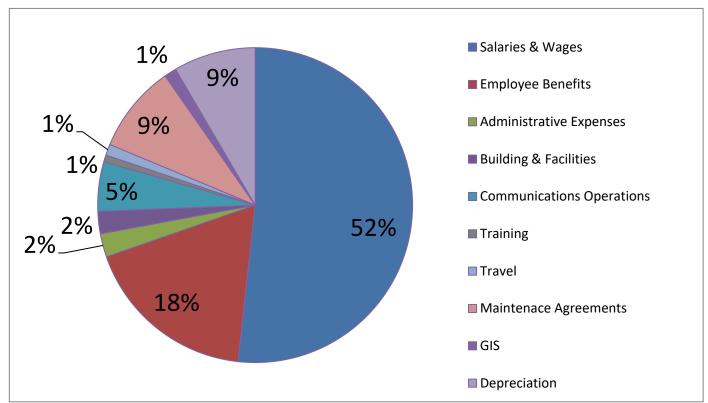

& Budgeting**

The ECD's annual budget operates on a fiscal year beginning July 1 and ending on June 30. Budget preparation normally begins in late February and, historically, the Board has hosted a budget workshop in March for the purpose of reviewing revenue streams and line-item expenditures, entertaining recommendations from staff, discussing long-range projects, and providing direction for the development of a draft budget. In addition to this process, administrative staff handles all accounts payable and accounts receivable duties throughout the year, to include all invoicing of client agencies and financial record keeping related to the receipt of Base Amount and Section 130 funding from the Tennessee Emergency Communications Board (TECB).

# Fiscal Year 2022-23 Expense Breakdown



# **Human Resources**

The ECD handles all payroll and human resource activities for its employees in-house, including benefits administration. Staff manages the salary and benefits programs, creates the necessary documents and forms for accounting and auditing purposes, and retains the records required by state and federal retention policies. All required and elective deductions (such as third-party insurance deductions) are maintained and reported on by HR staff. The ECD is a member of both the State of Tennessee's health insurance program as well as the Tennessee Consolidated Retirement System (TCRS). Annual enrollment activities, participant and dependent additions and removals, program revisions and announcements, beneficiary changes, and all other services are administered on-site.