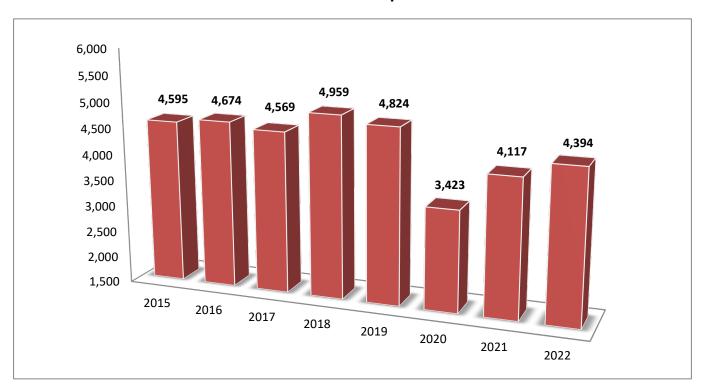

| Order# | Item                                                                                                                                                                                                                 | Placed From                               |
|--------|----------------------------------------------------------------------------------------------------------------------------------------------------------------------------------------------------------------------|-------------------------------------------|
| 1      | Approval of the Previous Month's Minutes –February 23, 2023                                                                                                                                                          | Commission Chairman                       |
| 2      | Approval of Notaries                                                                                                                                                                                                 | County Clerk Peggy<br>Henderson           |
| 3      | Jail/Justice Center Project Expenditures as of February 28, 2023                                                                                                                                                     | Justice Center/Public Safety<br>Committee |
| 4      | Expenditure Reports – February 2023                                                                                                                                                                                  | Finance Committee                         |
| 5      | Monthly Checks- February 2023                                                                                                                                                                                        | Finance Committee                         |
| 6      | Planning Commission Building Permit Log -February 2023                                                                                                                                                               | Finance Committee                         |
| 7      | County Attorney Invoices –February 2023                                                                                                                                                                              | Finance Committee                         |
| 8      | Budget Amendments  i. Fund #101 County Coroner/Medical Examiner \$3,000  ii. Fund #101 Courtroom Security \$1,000  iii. Fund #101 Juvenile Court \$300  iv. Fund #101 Other Finance/Clerk's Satellite Office \$1,000 | Finance Committee                         |
| 9      | Trustee Report February 1, 2023- February 28, 2023                                                                                                                                                                   | Finance Committee                         |
| 10     | Hamblen County Department of Education Quarterly Expenditures Report-Second Quarter 2022                                                                                                                             | Finance Committee                         |
| 11     | 2022 Hamblen County Emergency Communications District Annual Operations Report                                                                                                                                       | Finance Committee                         |
| 12     | Approval of Education Pay Submissions                                                                                                                                                                                | Personnel Committee                       |