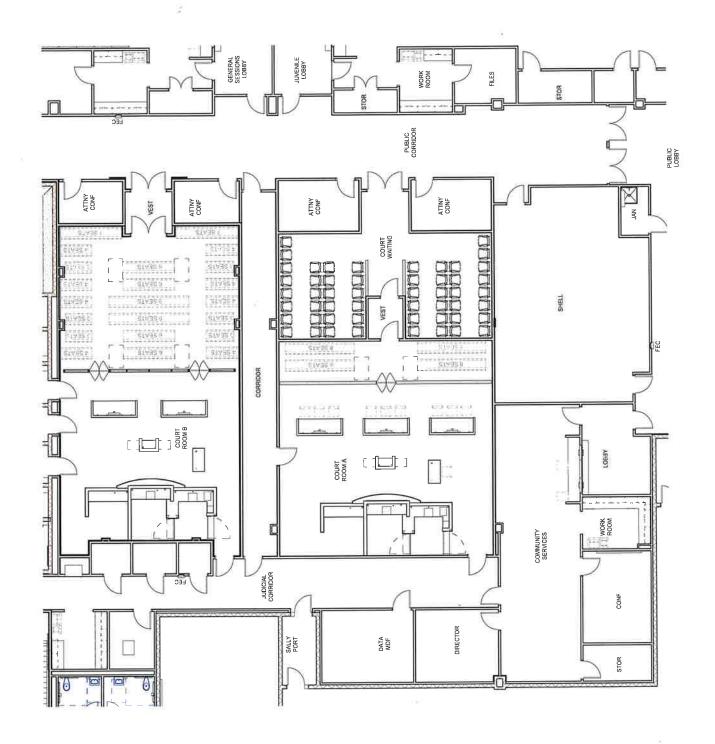

#### **New Business**

- a. Motion (Mike Richardson/Tim Horner, all in favor) to approve the Regular Calendar Items with the following additions:
  - 1. Finance Committee 9.a. Add First Right of Refusal to E-911 Purchase Contract
  - 2. Public Services Committee- Add Ratification to Urban Growth Plan Amendment
  - 3. Rules Review Committee- Delete Rules for Contracts and add Information Rule (5-Days)
  - 4. Delete/Table 12.a. Bulk Waste Committee -a. Definitions for Draft Resolution and Add 12. Justice Center/Public Safety Committee- a. Build-Out 3<sup>rd</sup> Floor Courtroom and Additional Office Space
- b. Motion (Mike Richardson/Tim Horner, all in favor) to approve the Consent Calendar Items as presented.

#### No Action Taken-Informational Purposes Only

b. Proposal to Finish 3<sup>rd</sup> Courtroom-County Mayor Bill Brittain presented to the Committee a proposal with Build-out of the 3<sup>rd</sup> Courtroom in the new Justice Center. The Pros and Cons were discussed and an estimated cost of the build-out at \$1,549,574. Interest Earned on the Bond Funds are estimated to be around \$2,000,000 in July 2023 which will be sufficient funds to pay for the cost of the build-out.

Motion (Thomas Doty/Debbie A'Hearn, all in favor with one "No" Vote from Edna Greene) to approve the build-out construction of the 3<sup>rd</sup> Courtroom.

Motion Amended (Thomas Doty/Debbie A'Hearn, all in favor with one "No" Vote from Edna Greene) to approve the build-out of the 3<sup>rd</sup> Courtroom, along with the additional office space of attorney conference rooms.