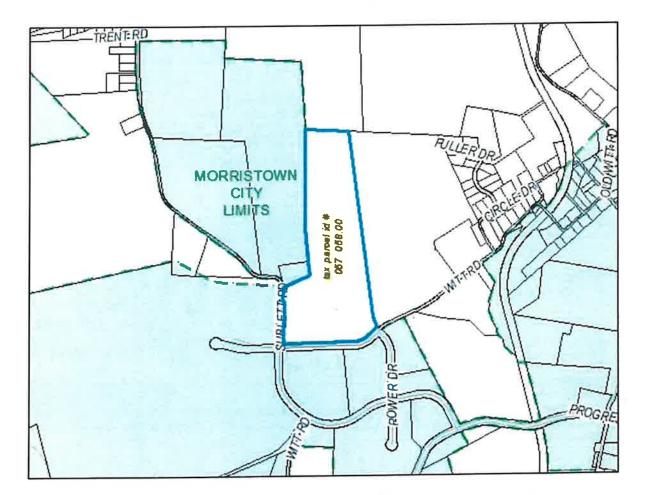

**Pledge of Allegiance** – *Commissioner Thomas Doty* 

Roll Call - County Clerk Peggy Henderson

Prepared under the direction of: Chairman Chris Cutshaw

| rder # | Vote | Item     |                                                                                                                                                                                                |
|--------|------|----------|------------------------------------------------------------------------------------------------------------------------------------------------------------------------------------------------|
| 1      |      | Recogni  | ition/Presentations/Proclamations (Commission Chairman Chris Cutshaw)                                                                                                                          |
|        |      | a.       | None                                                                                                                                                                                           |
| 2      |      | Public C | Comment (Commission Chairman Chris Cutshaw)                                                                                                                                                    |
|        |      | a.       | Regarding General/Non-Agenda Items                                                                                                                                                             |
|        |      | b.       | Regarding Agenda Items                                                                                                                                                                         |
| 3      |      | Nomina   | ations/Appointments (Commission Chairman Chris Cutshaw)                                                                                                                                        |
|        |      | a.       | EMS Regulatory Board (Off the Board)                                                                                                                                                           |
| 4      |      | Calenda  | ar and Rules Committee Report (Chairman Thomas Doty)                                                                                                                                           |
|        | Vote | a.       | Approval of Consent Calendar Items                                                                                                                                                             |
|        | Vote | b.       | Approval of Regular Calendar Items                                                                                                                                                             |
| 5      |      | Items R  | emoved from Consent Calendar                                                                                                                                                                   |
|        |      | a.       | None                                                                                                                                                                                           |
| 6      |      | Approv   | al of Consent Calendar (Commission Chairman Chris Cutshaw)                                                                                                                                     |
|        | Vote | a.       | Consent Calendar                                                                                                                                                                               |
| 7      |      | RECESS   | AS HAMBLEN COUNTY LEGISLATIVE BODY-OPEN PUBLIC HEARING (Commission Chairman Chris Cutshaw)                                                                                                     |
|        |      | a.       | Resolution 23-05 to Amend Zoning Map of Hamblen County, Tennessee by Rezoning District 04, Tax Map 059                                                                                         |
|        |      |          | Parcel 009.01, 5155 Enka Highway, Morristown, Tennessee 37813 from A-1 to I-2                                                                                                                  |
|        |      | b.       | Resolution 23-06 to Amend Zoning Map of Hamblen County, Tennessee by Rezoning District 04, Tax Map 059                                                                                         |
|        |      |          | Parcel 004.04, 2451 Grigsby Road, Morristown, Tennessee 37813 from C-1 to I-2                                                                                                                  |
|        |      | с.       | Resolution <u>23-07</u> to Amend Zoning Map of Hamblen County, Tennessee by Rezoning District 04, Tax Map 059<br>Parcel 004.04, 2581 Grigsby Road, Morristown, Tennessee 37813 from A-1 to I-2 |
|        |      |          | Resolution <u>23-08</u> to Amend Zoning Map of Hamblen County, Tennessee by Rezoning District 05, Tax Map 05                                                                                   |
|        |      | d.       | Parcel 058.00, 4601 Sublett Road, Morristown, Tennessee 37813 from A-1 to I-2                                                                                                                  |
|        |      |          | Resolution <u>23-09</u> to Amend Zoning Map of Hamblen County, Tennessee by Rezoning District 05, Tax Map 05                                                                                   |
|        |      | e.       | Part of Parcel 001.01, Guy Collins Road, Morristown, Tennessee 37813 from A-1 to I-2                                                                                                           |
|        |      | f.       | Resolution <u>23-10</u> to Amend Zoning Map of Hamblen County, Tennessee by Rezoning District 03, Tax Map 018                                                                                  |
|        |      |          | Group B, Parcels 014.00 & 015.00, 1579 Greene Road, Morristown, Tennessee 37814 from R-1 to A-1                                                                                                |
|        |      |          | PUBLIC HEARING, RECONVENE AS HAMBLEN COUNTY_LEGISLATIVE BODY (Commission Chairman Chris Cutsha                                                                                                 |
| 8      |      |          | NG RESOLUTION VOTE (Commission Chairman Chris Cutshaw)                                                                                                                                         |
|        | Vote | a.       | Resolution 23-05 to Amend Zoning Map of Hamblen County, Tennessee by Rezoning District 04, Tax Map 059                                                                                         |
|        |      |          | Parcel 009.01, 5155 Enka Highway, Morristown, Tennessee 37813 from A-1 to I-2                                                                                                                  |
|        | Vote | b.       | Resolution 23-06 to Amend Zoning Map of Hamblen County, Tennessee by Rezoning District 04, Tax Map 059                                                                                         |
|        |      |          | Parcel 004.04, 2451 Grigsby Road, Morristown, Tennessee 37813 from C-1 to I-2                                                                                                                  |
|        | Vote | с.       | Resolution 23-07 to Amend Zoning Map of Hamblen County, Tennessee by Rezoning District 04, Tax Map 059                                                                                         |
|        |      |          | Parcel 004.04, 2581 Grigsby Road, Morristown, Tennessee 37813 from A-1 to I-2                                                                                                                  |
|        | Vote | d.       | Resolution 23-08 to Amend Zoning Map of Hamblen County, Tennessee by Rezoning District 05, Tax Map 057                                                                                         |
|        |      |          | Parcel 058.00, 4601 Sublett Road, Morristown, Tennessee 37813 from A-1 to I-2                                                                                                                  |
|        | Vote | e.       | Resolution 23-09 to Amend Zoning Map of Hamblen County, Tennessee by Rezoning District 05, Tax Map 057                                                                                         |
|        |      |          | Part of Parcel 001.01, Guy Collins Road, Morristown, Tennessee 37813 from A-1 to I-2                                                                                                           |
|        | Vote | f.       | Resolution 23-10 to Amend Zoning Map of Hamblen County, Tennessee by Rezoning District 03, Tax Map 018                                                                                         |
|        |      |          | Group B, Parcels 014.00 & 015.00, 1579 Greene Road, Morristown, Tennessee 37814 from R-1 to A-1                                                                                                |