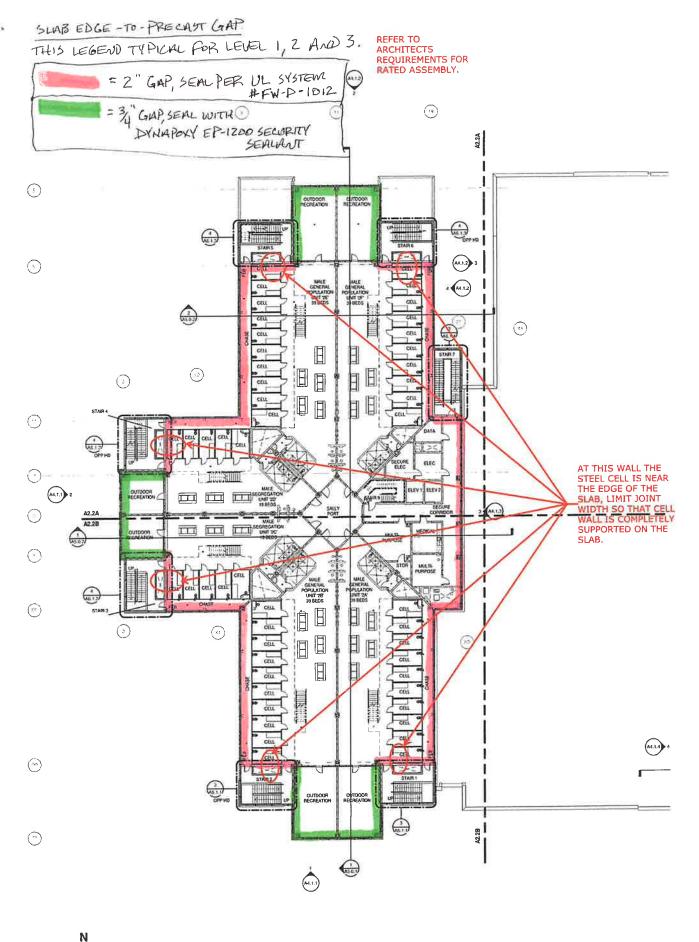

edge-first into joint opening, parallel with joint direction, such that batt sections are compressed min 42 percent in thickness and that the compressed batt sections are recessed from top surface of the floor as required to accommodate the required thickness of fill material. Adjoining lengths of batt to be tightly-butted with butted seams spaced min 24 in. apart along the length of the joint. FIBREX INSULATIONS INC — FBX Safing Insulation

B. Fill, Void or Cavity Material\* — Sealant — Min 1/2 in. thickness of fill material applied within the joint, flush with top surface of floor. HILTI CONSTRUCTION CHEMICALS, DIV OF HILTI INC — CP606 Flexible Firestop Sealant

\*Bearing the UL Classification Mark



Reproduced by HILTI, Inc. Courtesy of Underwriters Laboratories, Inc. April 15, 2009





Morristown-Hamblen Emergency Management Agency Hamblen County Courthouse 511 West Second North Street Morristown, Tennessee 37814 (423) 581-6225 cbell@co.hamblen.tn.us

# MEMORANDUM

| TO:   | Bill Brittain, Hamblen County Mayor                        |
|-------|------------------------------------------------------------|
| FROM: | Chris Bell, EMA Director                                   |
| DATE: | 17 January 2023                                            |
| RE:   | Hamblen Emergency Operations Plan 5 Year Review and Update |
| CC:   | County Commissioners                                       |

The Morristown-Hamblen EMA office has conducted the 5-year review and update of the Hamblen County Basic Emergency Operations Plan (BEOP). It was delivered to Tennessee Emergency Managem