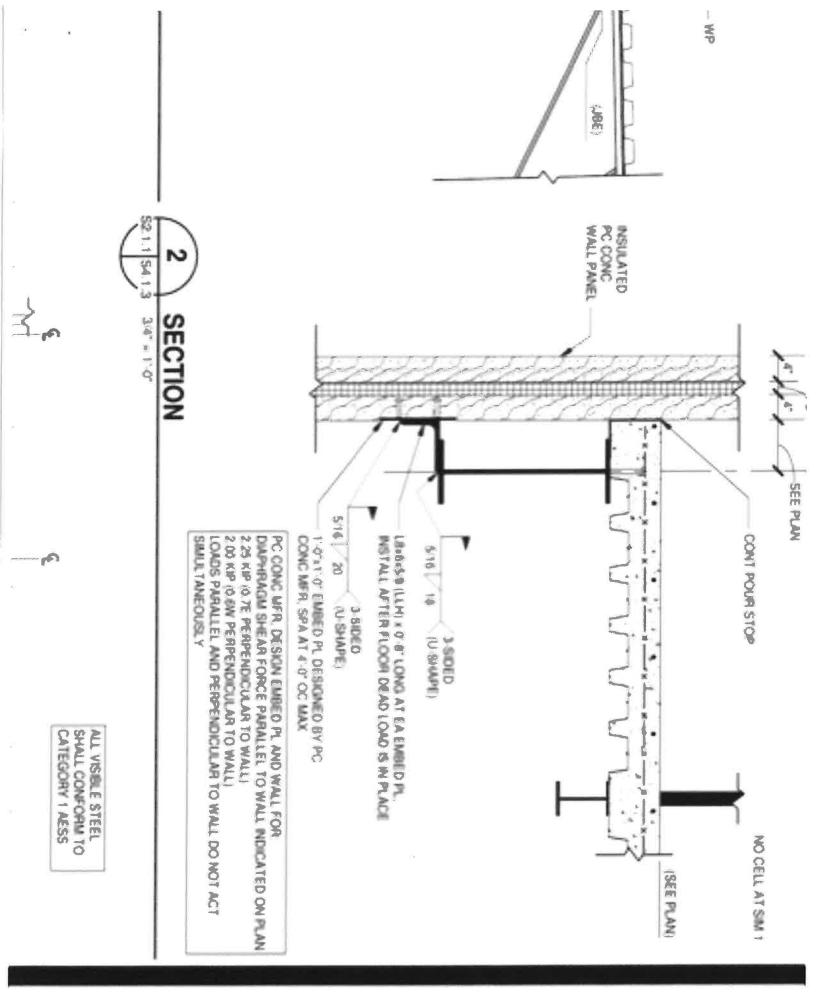

| N. Burn                                 |                         |                  | Con The                          |            |                                         | 800                          |
| ar Ca      |                                                                                                                                                                                                                                                                                                |                                         |                         |                  |                                  | TOTAL COST |                                         | \$ 94,925                    |

÷,

.





A. Forming Material — Min 4 pcf mineral wool batt insulation installed in joint opening as a permanent form. Pieces of batt cut to min width of 4 in. and installed edge-first into joint opening, parallel with joint direction, such that batt sections are compressed min 42 percent in thickness and that the compressed batt sections are recessed from top surface of the floor as required to accommodate the required thickness of fill material. Adjoining lengths of batt to be tightly-butted with butted seams spaced min 24 in. apart along the length of the joint. FIBREX INSULATIONS INC — FBX Safing Insulation

B. Fill, Void or Cavity Material\* — Sealant — Min 1/2 in. thickness of fill material applied within the joint, flush with top surface of floor. HILTI CONSTRUCTION CHEMICALS, DIV OF HILT