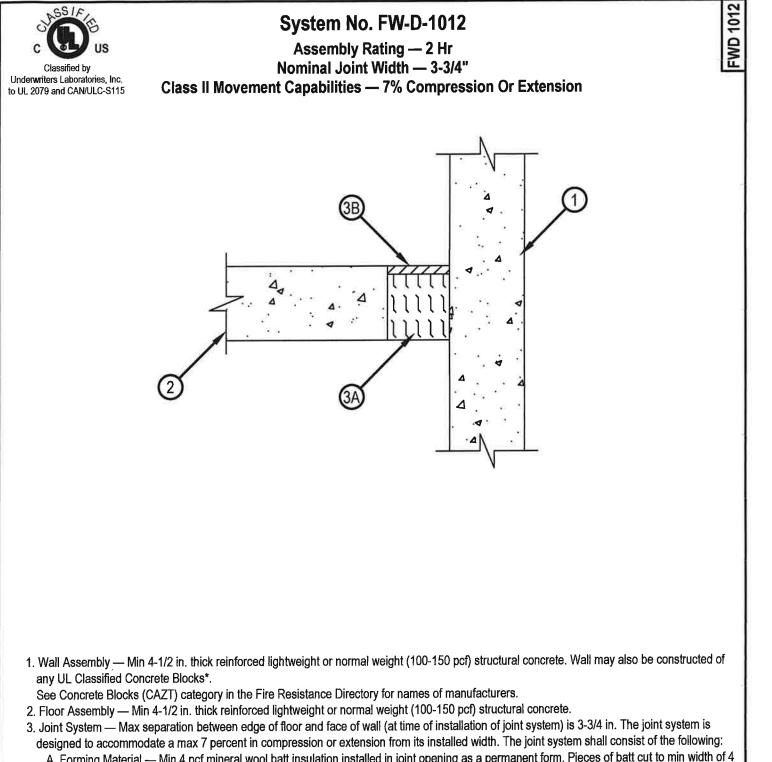

| N. Burn                                 |                         |                  | Con The                          |            |                                         | 800                          |
| ar Ca      |                                                                                                                                                                                                                                                                                                |                                         |                         |                  |                                  | TOTAL COST |                                         | \$ 94,925                    |

÷,

.





A. Forming Material — Min 4 pcf mineral wool batt insulation installed in joint opening as a permanent form. Pieces of batt cut to min width of 4 in. and installed edge-first into joint opening, parallel with joint direction, such that batt sections are compressed min 42 percent in thickness and that the compressed batt sections are recessed from top surface of the floor as required to accommodate the required thickness of fill material. Adjoining lengths of batt to be tightly-butted with butted seams spaced min 24 in. apart along the length of the joint. FIBREX INSULATIONS INC — FBX Safing Insulation

B. Fill, Void or Cavity Material\* — Sealant — Min 1/2 in. thickness of fill material applied within the joint, flush with top surface of floor. HILTI CONSTRUCTION CHEMICALS, DIV OF HILTI