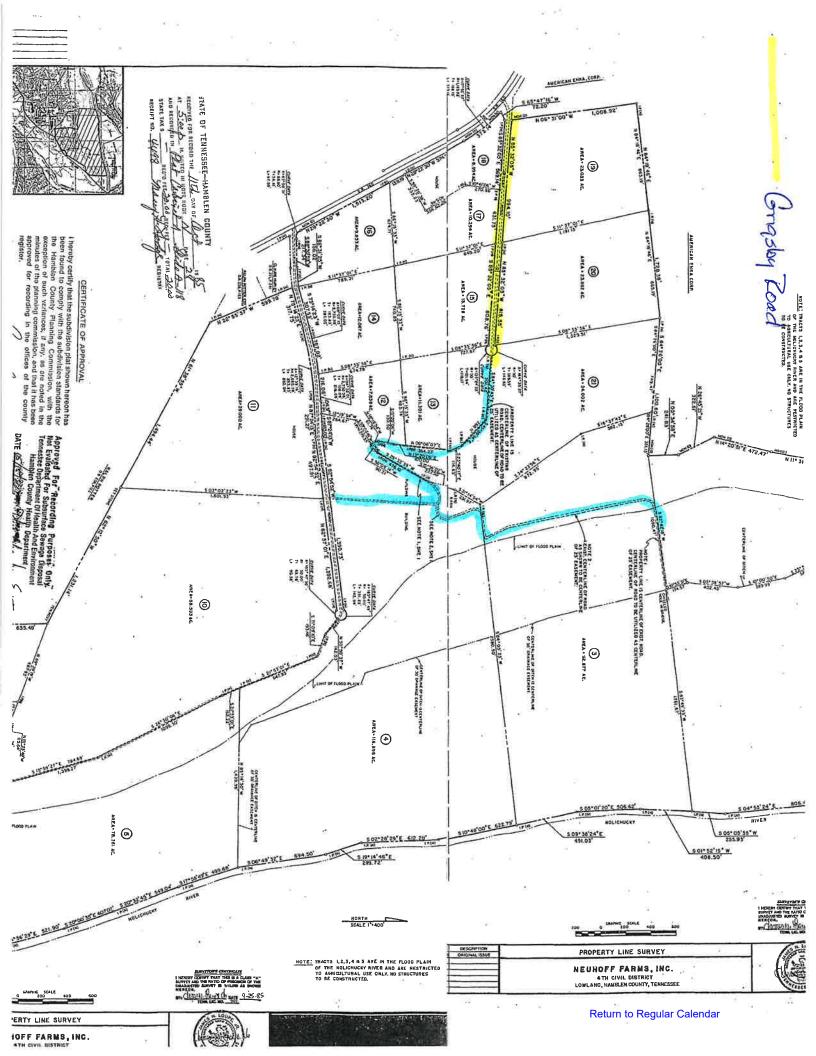

rrounding Grigsby Road and property that is now Grigsby Road;

**NOW, THEREFORE, BE IT RESOLVED**, by the Hamblen County Board of Commissioners meeting in regular session on January 19, 2023, does hereby abandon any and all right, title and interest it may have in Grigsby Road, as shown on tax map 59.

| WHEREFORE, it was moved by       | and seconded by |
|----------------------------------|-----------------|
| that this Resolution be adopted. |                 |
|                                  |                 |
|                                  |                 |
| Voting Aye:                      |                 |
| Voting Nay:                      |                 |
| Absent:                          |                 |
| Pacc                             |                 |



# Hamblen County - Parcel: 059 004.04



Date: January 3, 2023

County: Hamblen

Owner: LAKEWAY LANDCO LLC Address: GRIGSBY RD 2451 2581 Parcel Number: 059 004.04 Deeded Acreage: 123.24 Calculated Acreage: 0



Esri Community Maps Contributors, Morristown-Hamblen GIS, Tennessee STS GIS, © OpenStreetMap, Microsoft, Esri, HERE, Garmin, SafeGraph, GeoTechnologles, Inc, METI/NASA, USGS, EPA, NPS, US Census Bureau, USDA, TDOT, State of Tennessee, Comptroller of the Treasury, Office of Local Government (OLG)

Return to Regular Calendar

# Excessive Noise Regulations Draft #1 January 2023

# Noise prohibited; exceptions.

Subject to the provisions of this section, the creating of any unreasonably loud, disturbing, and unnecessary noise is prohibited within Hamblen County in areas outside the co