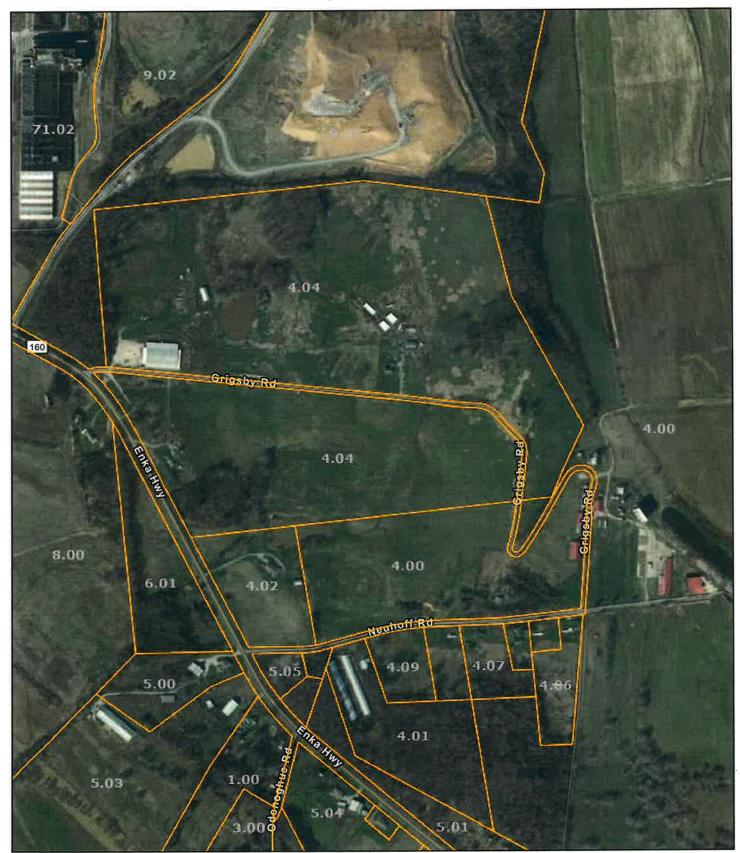

is now Grigsby Road;

**NOW, THEREFORE, BE IT RESOLVED**, by the Hamblen County Board of Commissioners meeting in regular session on January 19, 2023, does hereby abandon any and all right, title and interest it may have in Grigsby Road, as shown on tax map 59.

| WHEREFORE, it was moved by       | and seconded by |
|----------------------------------|-----------------|
| that this Resolution be adopted. |                 |
|                                  |                 |
|                                  |                 |
| Voting Aye:                      |                 |
| Voting Nay:                      |                 |
| Absent:                          |                 |
| Pacc                             |                 |



# Hamblen County - Parcel: 059 004.04



Date: January 3, 2023

County: Hamblen

Owner: LAKEWAY LANDCO LLC Address: GRIGSBY RD 2451 2581 Parcel Number: 059 004.04 Deeded Acreage: 123.24 Calculated Acreage: 0



Esri Community Maps Contributors, Morristown-Hamblen GIS, Tennessee STS GIS, © OpenStreetMap, Microsoft, Esri, HERE, Garmin, SafeGraph, GeoTechnologles, Inc, METI/NASA, USGS, EPA, NPS, US Census Bureau, USDA, TDOT, State of Tennessee, Comptroller of the Treasury, Office of Local Government (OLG)

Return to Regular Calendar

# Excessive Noise Regulations Draft #1 January 2023

# Noise prohibited; exceptions.

Subject to the provisions of this section, the creating of any unreasonably loud, disturbing, and unnecessary noise is prohibited within Hamblen County in areas outside the corporate limits of the City of Morristown.