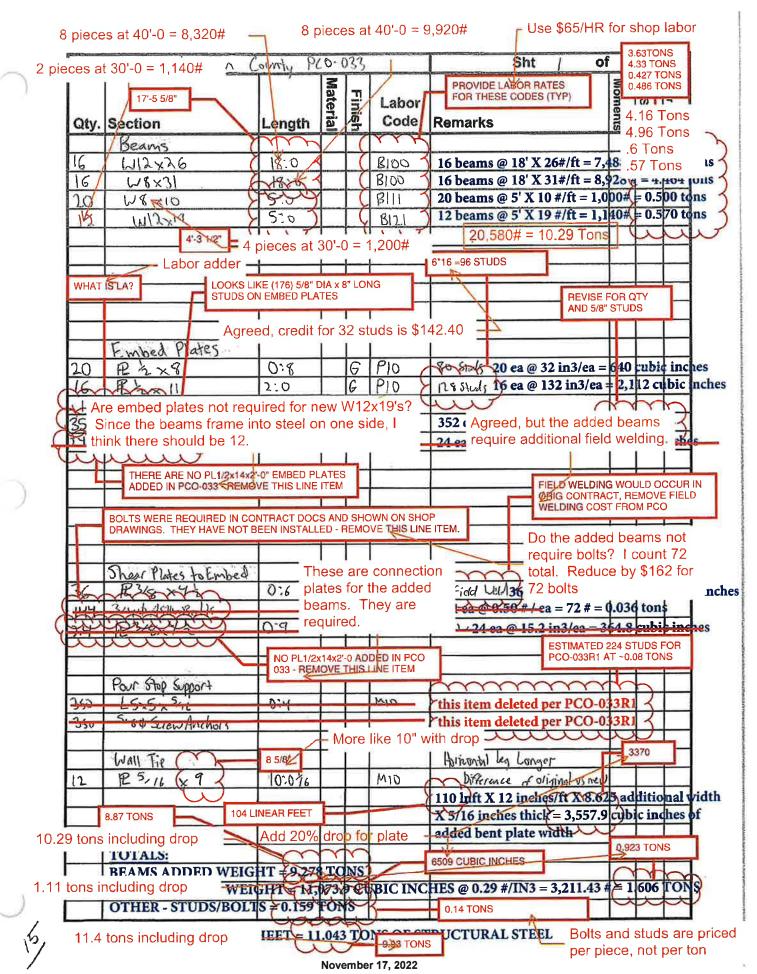

Suite 425

Charlotte, North Carolina 28277

The Owner and Architect amend the Agreement as follows:

Changes to stair framing for Contractor to use nelson studs in lieu of screws. The reason for this change is to allow for easier installation as well as overall cost savings for the PCO. CCD-1 is to be issued relative to PCO-033/PCO-033R1 as requested by Contractor. And agreed to by Owners Representative.

The Architect's compensation and schedule shall be adjusted as follows:

Compensation Adjustment:

Compensation is the credit amount of Forty-Seven Thousand, Four Hundred Nine and 00/100 Dollars (\$47,409.00).