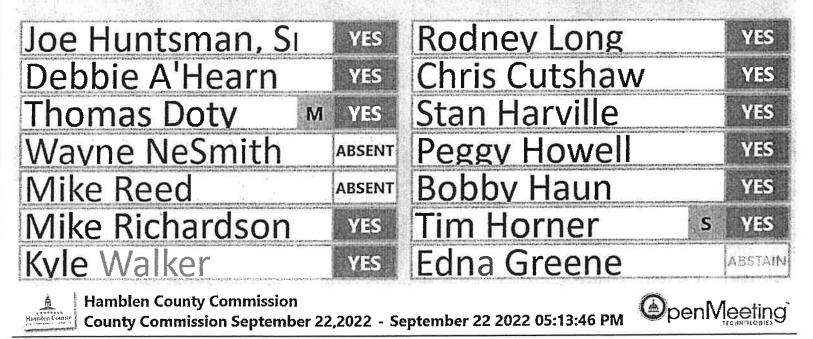

# HAMBLEN COUNTY LEGISLATIVE BODY

Regularly Scheduled Monthly Meeting Thursday, October 20, 2022 5:00 p.m.

**Open Meeting -** *Sheriff Chad Mullins* 

Call to Order - Chairman Chris Cutshaw

Prayer – Commissioner Bobby Haun

Pledge of Allegiance - Commissioner Thomas Doty

Roll Call - County Clerk Peggy Henderson

Prepared under the direction of: Chairman Chris Cutshaw