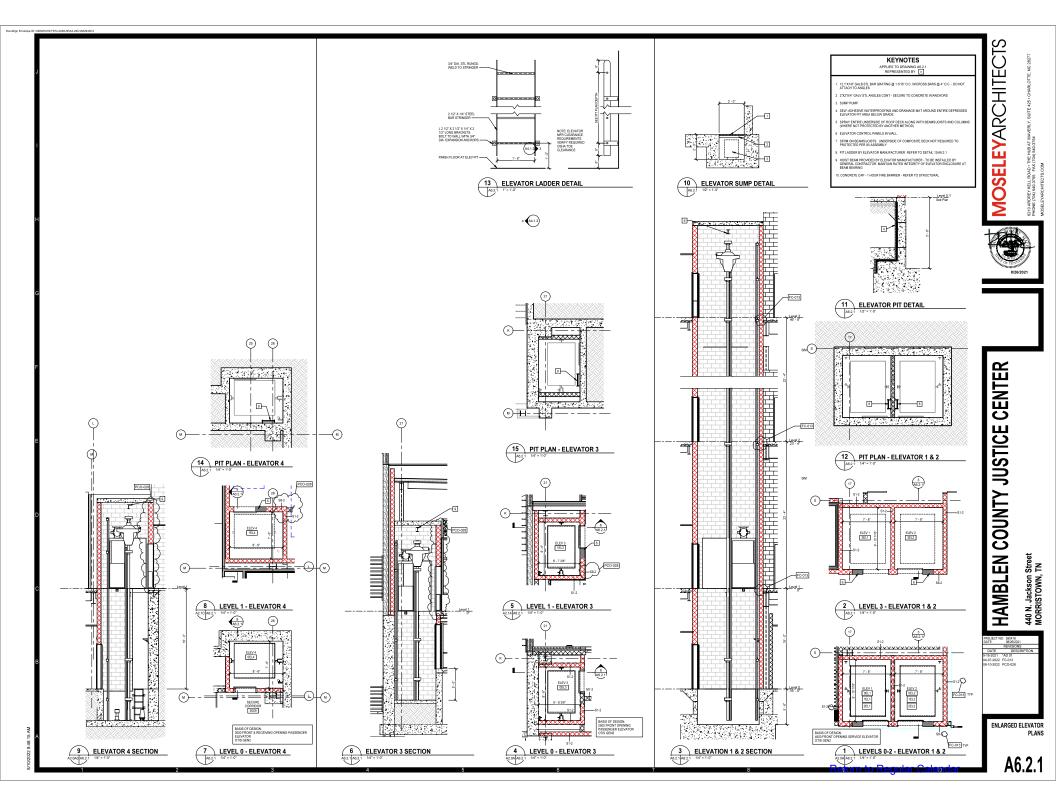

| bags mortar  |       | \$<br>-      |
|           | tons sand    |       | \$<br>-      |
|           | Sales Tax    | 9.75% | \$<br>22.11  |
|           | TOTAL        |       | \$<br>248.91 |
|           |              |       |              |

### Equipment

| 0 hrs forklift   | \$<br>- |
|------------------|---------|
| 0 hrs mixer      | \$<br>- |
| 0 hrs saw        | \$<br>- |
| 0 hrs scaffold   | \$<br>- |
| 0 hrs grout pump | \$<br>- |
| TOTAL            | \$<br>- |

### Labor

| 0 hrs Superintendent | \$<br>70 | \$<br>-     |
|----------------------|----------|-------------|
| 0 hrs Foreman        | \$<br>65 | \$<br>-     |
| 0.5 hrs Mason        | \$<br>60 | \$<br>30.00 |
| 0 hrs Laborer        | \$<br>40 | \$<br>-     |
| TOTAL                |          | \$<br>30.00 |



## COUNTY INMATE LABOR USAGE AGREEMENT - 2022

This **AGREEMENT** entered into this \_\_\_\_\_\_day of \_\_\_\_\_\_, 2022 by and between the County of Hamblen (hereinafter referred to as the **COUNTY**) and the City of Morristown (hereafter referred to as the **CITY**).

WHEREAS, under Tennessee Code Annotated 41-2-123 inmates housed in a County Jail may perform labor on behalf of a municipal government; and

WHEREAS, the CITY desires to use inmate labor from the County jail to conduct a work program with much of its focus on litter pickup separate from the COUNTY'S litter pickup crews;

WHEREAS, the County Sheriff supports all efforts to cleanup and beautify Morristown and Hamblen County and wishes to assist the CITY with its beautification efforts;

WITNESSETH, that in consideration of