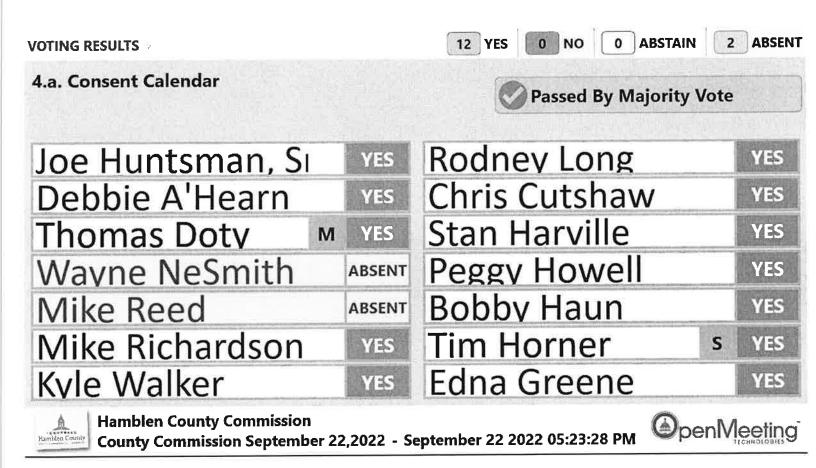

|  |  |  |
| 1       |          | Thursday, September 22, 2022                                                                                                                                                                                                      |  |  |  |
| J       |          |                                                                                                                                                                                                                                   |  |  |  |

#### **CONSENT CALENDAR**

Motion by Thomas Doty, seconded by Tim Horner to approve the consent calendar.



#### CONSENT CALENDAR se

September 22, 2022

| Order # | Item                                                                                                                                                                                                                                   | Placed From                            |  |
|---------|----------------------------------------------------------------------------------------------------------------------------------------------------------------------------------------------------------------------------------------|----------------------------------------|--|
| 1       | Approval of the Previous Month's Minutes –August 18, 2022