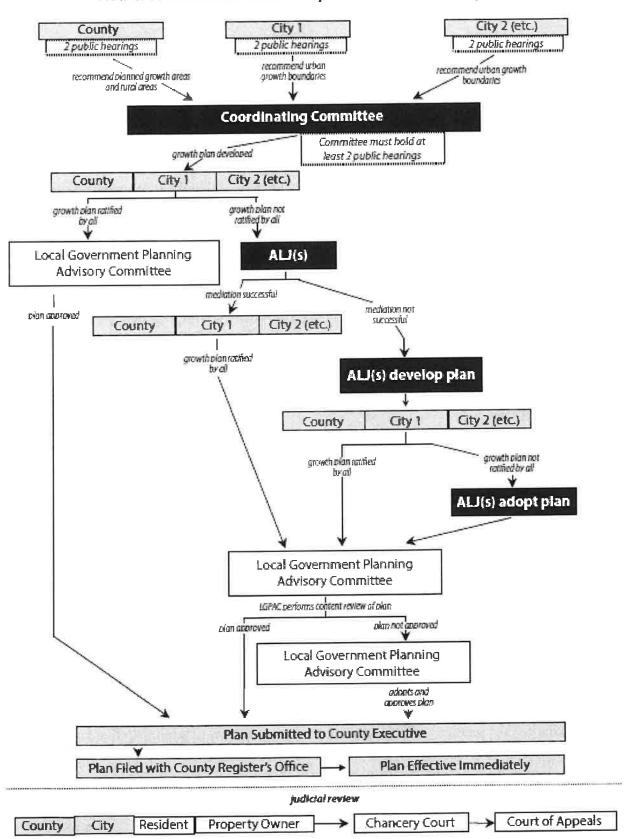

# HAMBLEN COUNTY LEGISLATIVE BODY

Regularly Scheduled Monthly Meeting Thursday, October 20, 2022 5:00 p.m.

**Open Meeting -** *Sheriff Chad Mullins* 

Call to Order - Chairman Chris Cutshaw

Prayer – Commissioner Bobby Haun