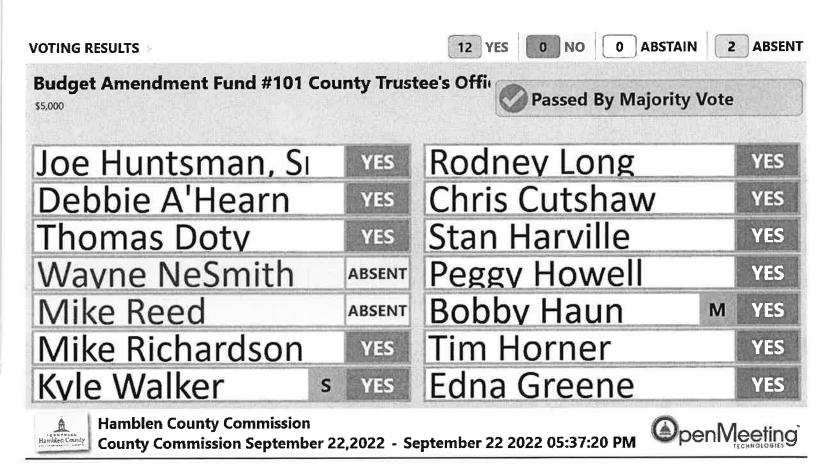

# HAMBLEN COUNTY LEGISLATIVE BODY

Regularly Scheduled Monthly Meeting Thursday, October 20, 2022 5:00 p.m.

**Open Meeting -** *Sheriff Chad Mullins* 

Call to Order - Chairman Chris Cutshaw

Prayer – Commissioner Bobby Haun