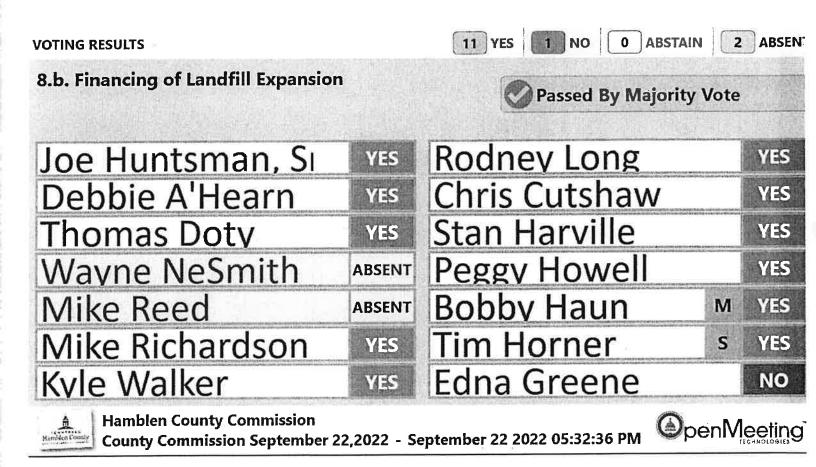

| 08/11/2022                               | 1313044185                | 1313044185 Meade Tractor                |                  | 2,816.11                       |
| 34120 | Encumbrances - Prior Year              |                                          |                           | Check Count: 2                          | Total:           | 2,974.47                       |
| N. S. |                                        | の日本の日本の日本の日本の日本の日本の日本の日本の日本の日本の日本の日本の日本の |                           | Highway/Public Works Fund (#131) Total: | und (#131) Total | 2,974.47                       |

#### LANDFILL EXPANSION

Motion by Bobby Haun, seconded by Tim Horner to approve the request from the Hamblen County-Morristown Solid Waste Board to finance \$4.5 Million for the landfill expansion.





August 22, 2022

Bill Brittain Hamblen County Mayor 511 West Second North Street Morristown, TN 37814

Re: Financing Request for Expansion of Phases 1 & 2

Dear Mr. Brittain:

On August 19, 2022, the Hamblen County–Morristown Solid Waste Board (HCMSWB) approved requesting financing in the total amount of \$9.0 million from Hamblen County and the City of Morristown for the expansion of Phases 1 & 2 at its current landfill facility located at 3849 Sublett Road, Morristown, Tennessee. Repayment of the bonds issued to finance this request will be funded from the net operating revenues generated by the HCMSWB.

Permitting for this project is currently underway, and bidding is expected to occur this Fall. With limited space in the current landfill, construction is expected to begin early nex