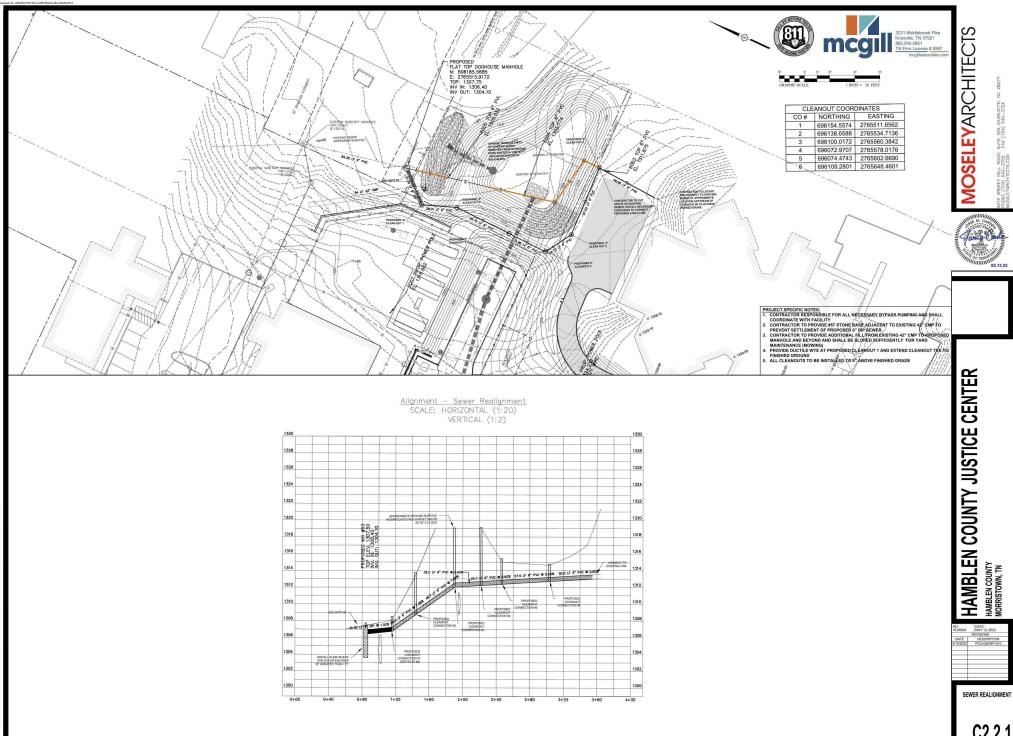

In response to the request above, the Contractor proposes to perform the changes described for an increase / decrease in the contract sum in the amount of \$ 67,571.00 and increase / decrease in the contract time of **0** \_\_\_\_\_ calendar days.

A detailed breakdown of labor and material costs is attached hereto which includes all costs and time associated with the proposed change(s).

Date: 6-24-22

| Сс | w/ | en | cl. | : |
|----|----|----|-----|---|
|    |    |    |     |   |

| w/encl.: |                                                |
|----------|------------------------------------------------|
|          |                                                |
|          |                                                |
|          | Linda Briggs<br>Construction Services Division |



|                | E CONSTRUCTION CORPORATION ng Change Order (PCO) Breakdown Form                                                                                                               |          |            |              |          |          | ADD CH      | ANGE REQ                                                        | UEST                              |
|----------------|-------------------------------------------------------------------------------------------------------------------------------------------------------------------------------|----------|------------|--------------|----------|----------|-------------|-----------------------------------------------------------------|-----------------------------------|
|                | EN COUNTY JUSTICE CENTER<br>STOWN,