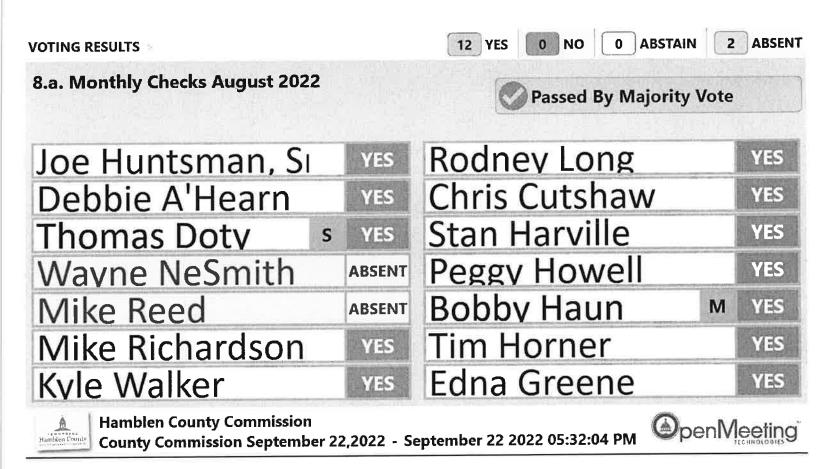

o place a small office building on this parcel.

The subject property is 0.68 acres in size and currently vacant. It has commercial uses to the south and west. The south has Mitchell's Collison Center and Caroll's Grocery and west has a State Farm office. It does have nearby residential uses with a duplex to the north and a house to the east across Lakeshore Road.



#### **RECOMMENDATION:**

Due to the nearby commercial uses and the proximity of W. Andrew Johnson Highway, staff recommends approval of this rezoning request to C1 and the Morristown Regional Planning Commission voted in support of this request at their monthly August meeting.

#### MONTHLY CHECKS

Motion by Bobby Haun, seconded by Thomas Doty to approve the August 2022 Monthly Checks submitted by the County Mayor's Office.





|                         | )           | 0                      | NOISSIMMOS | COMMISSION A ROVAL LISTING                | Date/Time: | Page: 1<br>9/6/2022 9:51:18 AM |
|-------------------------|-------------|------------------------|------------|-------------------------------------------|------------|--------------------------------|
| ACCT                    | N<br>B<br>N | Name                   | Date       | Check Nbr Description                     |            | Amount Paid                    |
| Fund: 0                 | General     | General Fund #(101)    | 総合語語の      |                                           |            |                                |
| 51100                   | 435 0       | Office Supplies        | 08/04/2022 | 1010274401 Rix Copies