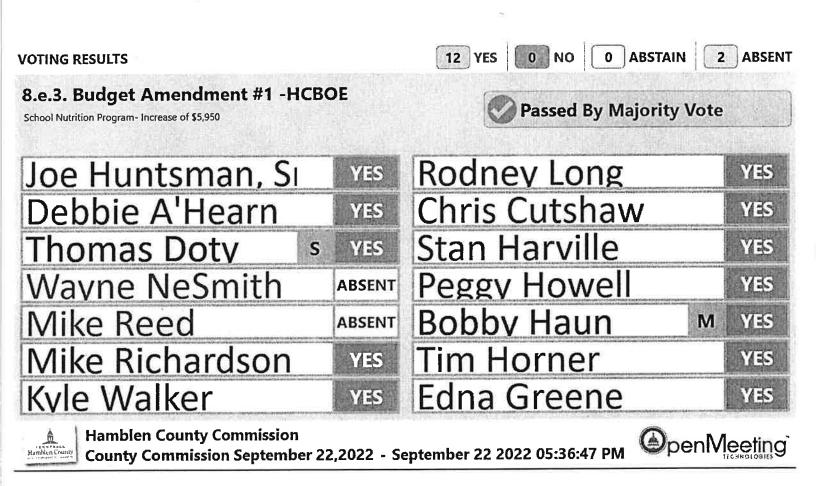

# HAMBLEN COUNTY LEGISLATIVE BODY

Regularly Scheduled Monthly Meeting Thursday, October 20, 2022 5:00 p.m.

**Open Meeting -** *Sheriff Chad Mullins* 

Call to Order - Chairman Chris Cutshaw

Prayer – Commissioner Bobby Haun