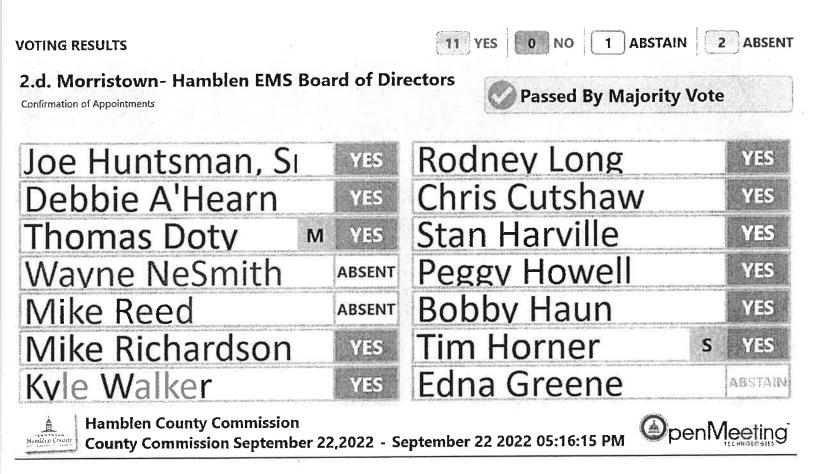

# HAMBLEN COUNTY LEGISLATIVE BODY

Regularly Scheduled Monthly Meeting Thursday, October 20, 2022 5:00 p.m.

**Open Meeting -** *Sheriff Chad Mullins* 

Call to Order - Chairman Chris Cutshaw

Prayer – Commissioner Bobby Haun

Pledge of Allegiance - Commissioner Thomas Doty

Roll Call - County Clerk Peggy Henderson

Prepared under the direction of: Chairman Chris Cutshaw