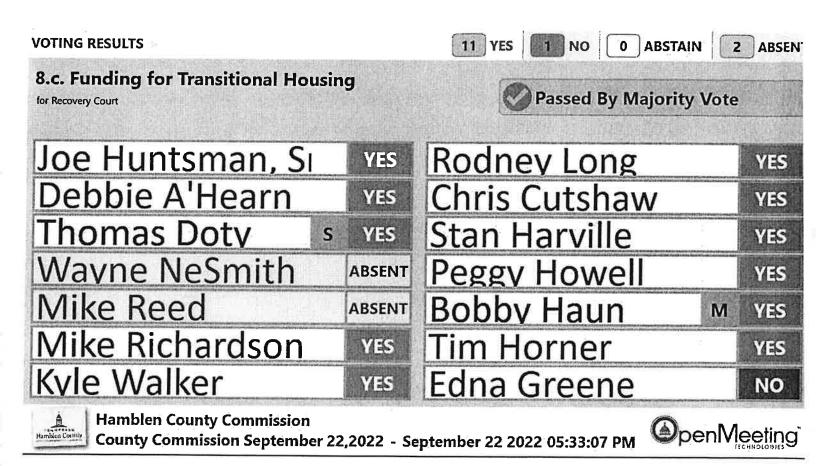

# HAMBLEN COUNTY LEGISLATIVE BODY

Regularly Scheduled Monthly Meeting Thursday, October 20, 2022 5:00 p.m.

**Open Meeting -** *Sheriff Chad Mullins* 

Call to Order - Chairman Chris Cutshaw

Prayer – Commissioner Bobby Haun