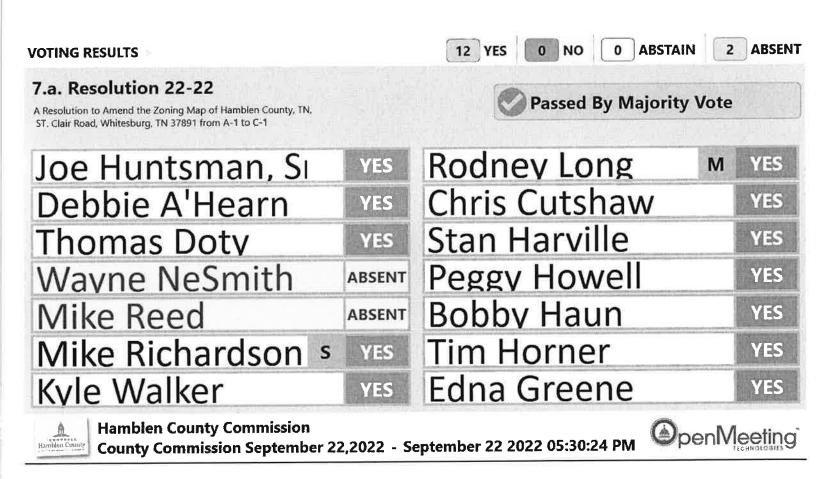

i.Fund #101-Rabies and Animal Control \$600iii.Fund #101-Sheriff's Department \$9,000iv.Fund #101-Circuit Court \$300Jail/Justice Center Project Expenditures as of August 31, 2022 | Finance Committee<br>Finance Committee |  |
|         |                                                                                                                                                                                                                                        | Thursday, September 22, 202            |  |

#### **REZONING RESOLUTION VOTE**

Motion by Rodney Long, seconded by Mike Richardson to approve Resolution 22-22 a Resolution to amend the Zoning Map of Hamblen County, Tennessee, by rezoning Dist.03, Tax Map 012, Parcel 026.42, St. Clair Road, Whitesburg, TN 37891from A-1 to C-1.



#### RESOLUTION # 22-22

#### A RESOLUTION TO AMEND THE ZONING MAP OF HAMBLEN COUNTY, TENNESSEE BY REZONING DIST 03, TAX MAP 012, PARCEL 026.42 ST CLAIR ROAD, WHITESBURG, TN. 37891 FROM A-1 TO C-1 **SEPTEMBER 22, 2022**

WHEREAS, The Hamblen County Planning Commission heard the request on September 6, 2022 to amend the Hamblen County Zoning Map from A-1 to C-1 on Tax Map 012, Parcel 026.42 located outside the Urban Growth Area:

WHEREAS, The Hamblen County Planning Commission does hereby recommend for the rezoning request:

NOW, THEREFORE, BE IT RESOLVED that the Hamblen County Board of Commissioners does hereby approve the rezoning and map amendment from A-1 to C-1 according to the attached map.

| Motion    | was made by | Rodney Lon | g |
|-----------|-------------|------------|---|
|