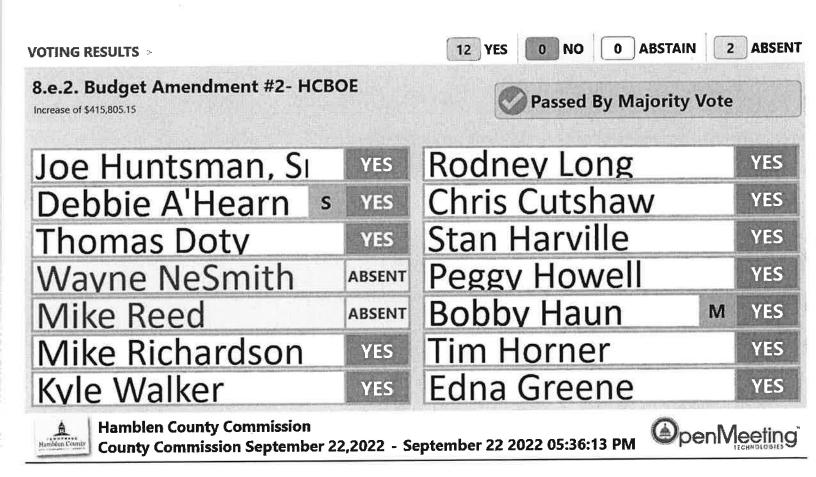

# HAMBLEN COUNTY LEGISLATIVE BODY

Regularly Scheduled Monthly Meeting Thursday, October 20, 2022 5:00 p.m.

**Open Meeting -** *Sheriff Chad Mullins* 

Call to Order - Chairman Chris Cutshaw

Prayer – Commissioner Bobby Haun