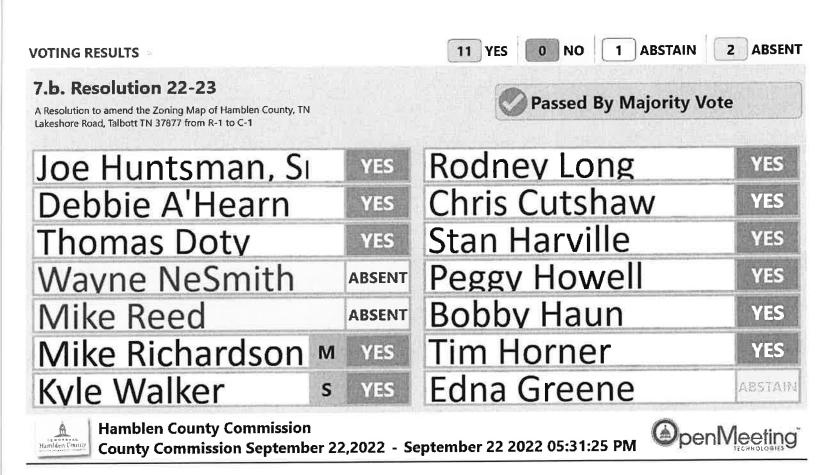

# HAMBLEN COUNTY LEGISLATIVE BODY

Regularly Scheduled Monthly Meeting Thursday, October 20, 2022 5:00 p.m.

**Open Meeting -** *Sheriff Chad Mullins* 

Call to Order - Chairman Chris Cutshaw

Prayer – Commissioner Bobby Haun