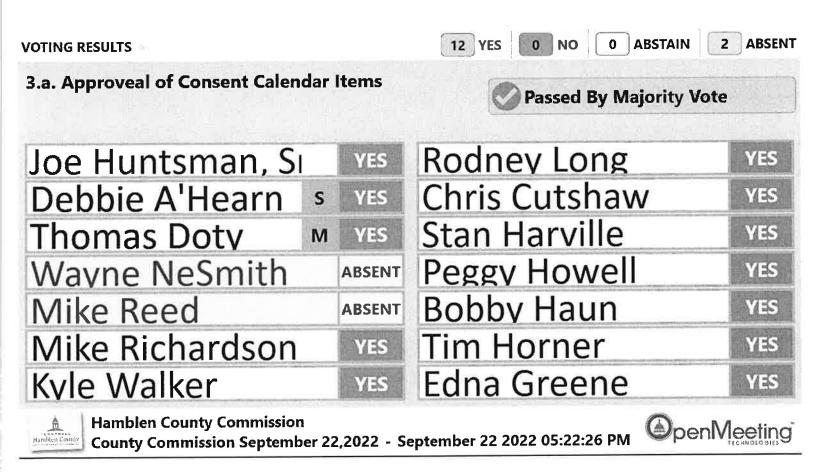

# HAMBLEN COUNTY LEGISLATIVE BODY

Regularly Scheduled Monthly Meeting Thursday, October 20, 2022 5:00 p.m.

**Open Meeting -** *Sheriff Chad Mullins* 

Call to Order - Chairman Chris Cutshaw

Prayer – Commissioner Bobby Haun

Pledge of Allegiance - Commissioner Thomas Doty

Roll Call - County Clerk Peggy Henderson

Prepared under the direction of: Chairman Chris Cutshaw