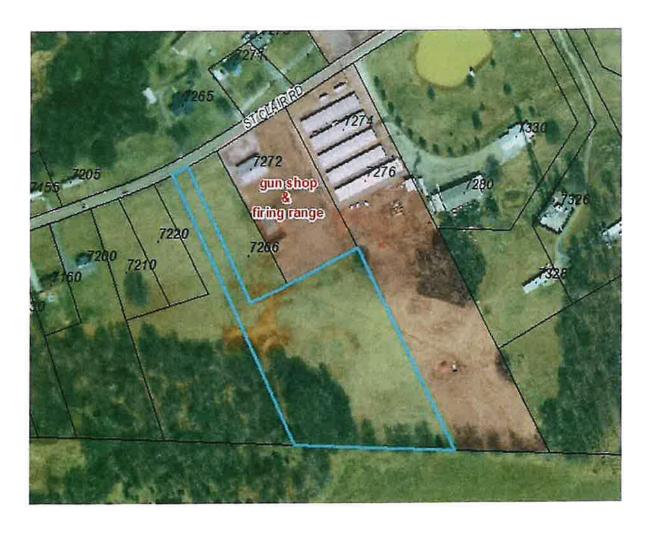

on of A-1 (Agriculture) to C-1 (Commercial). The reason behind the request is to allow for the development of additional mini-storage warehousing.

Mr. Green's subject property is surrounded for the most part by residential uses and zoning along St. Clair Road and to the south, east and west. However, the subject property is a' flag lot', a term used to describe a certain type of lot whereby the access to the road is provided along the long narrow "flag pole", and the remainder of the lot, being the larger portion, is in the shape of a flag. This portion of the subject property does adjoin commercially zoned and used property.

Due to the shape of the property, and the minimal impacts of the proposed use to neighboring properties,. Staff would recommend this rezoning request be approved.



| RESOLUTION | [ # <sub></sub> |
|------------|-----------------|
|------------|-----------------|

# A RESOLUTION TO AMEND THE ZONING MAP OF HAMBLEN COUNTY, TENNESSEE BY REZONING DIST 02, TAX MAP 047N, GROUP E, PARCEL 020.00 LAKESHORE ROAD, TALBOTT, TN. 37877 FROM R-1 TO C-1 SEPTEMBER 22, 2022

WHEREAS, The Morristown Regional Planning Commission heard the request on August 9, 2022 to amend the Hamblen County Zoning Map from R-1 to C-1 on Tax Map 047N, Group E, Parcel 020.00 located inside the Urban Growth Area:

WHEREAS, The Morristown Regional Planning Commission does hereby recommend for the rezoning request:

**NOW, THEREFORE, BE IT RESOLVED** that the Hamblen County Board of Commissioners does hereby approve the rezoning and map amendment from R-1 to C-1 according to the attached m