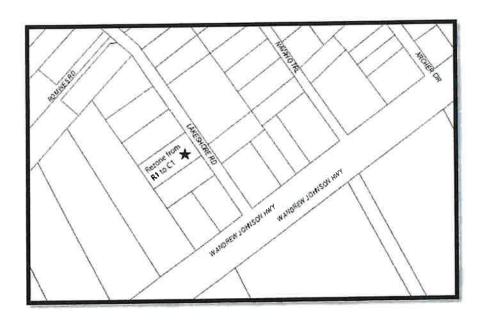

TO:

Hamblen County Commission

FROM:

Josh Cole, Planner September 12<sup>th</sup>, 2022

DATE: SUBJECT:

Rezoning Request from R1 to C1 on Lakeshore Road

#### **BACKGROUND**:

Staff has received a request to rezone a parcel located on Lakeshore Road from R1 (Rural Residential District) to C1 (Commercial District). This property is just north of W. Andrew Johnson Highway. The applicant is requesting this rezoning in order to place a small office building on this parcel.

The subject property is 0.68 acres in size and currently vacant. It has commercial uses to the south and west. The south has Mitchell's Collison Center and Caroll's Grocery and west has a State Farm office. It does have nearby residential uses with a duplex to the north and a house to the east across Lakeshore Road.



## **RECOMMENDATION:**

Due to the nearby commercial uses and the proximity of W. Andrew Johnson Highway, staff recommends approval of this rezoning request to C1 and the Morristown Regional Planning Commission voted in support of this request at their monthly August meeting.

# Hamblen County Government CALENDAR & RULES COMMITTEE



CALENDAR & RULES COMMITTEE

Thomas Doty *Chairman* 

Tim Horner *Vice-Chairman* 

Chris Cutshaw *Ex-Officio* 

Debbie A'Hearn *Member* 

Bobby Haun *Member* 

Peggy Howell *Member* 

Joe Huntsman, Sr. *Member* 

Mike Reed *Member* 

Mike Richardson Member Monday, September 12, 2022 Immediately Following Adjournment of the Public Services Committee Large Courtroom of the Hamblen County Courthouse

#### **AGENDA**

- 1. Call to Order Chairman Thomas Doty
- 2.