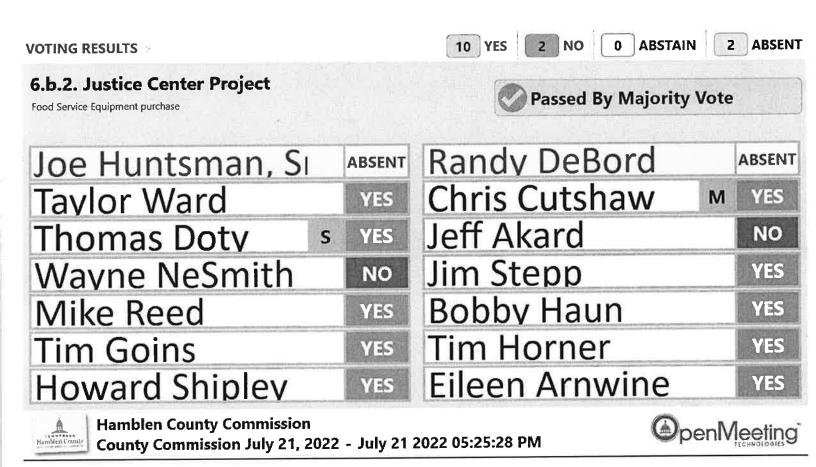

## HAMBLEN COUNTY LEGISLATIVE BODY

Regularly Scheduled Monthly Meeting Thursday, August 18, 2022 5:00 p.m.

**Open Meeting -** *Sheriff Esco Jarnagin* 

Call to Order - Chairman Howard Shipley

**Prayer –** Commissioner James Stepp