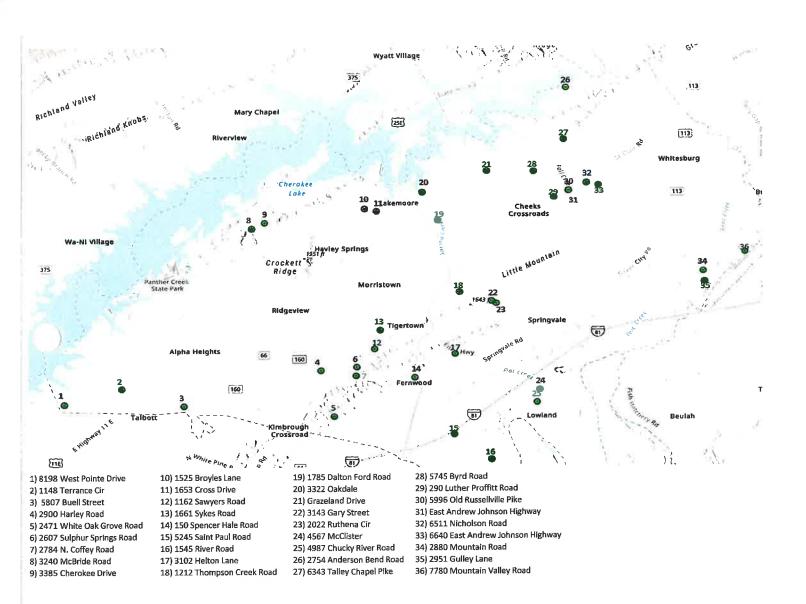

## HAMBLEN COUNTY LEGISLATIVE BODY

Regularly Scheduled Monthly Meeting Thursday, August 18, 2022 5:00 p.m.

**Open Meeting -** *Sheriff Esco Jarnagin* 

Call to Order - Chairman Howard Shipley

**Prayer –** Commissioner James Stepp