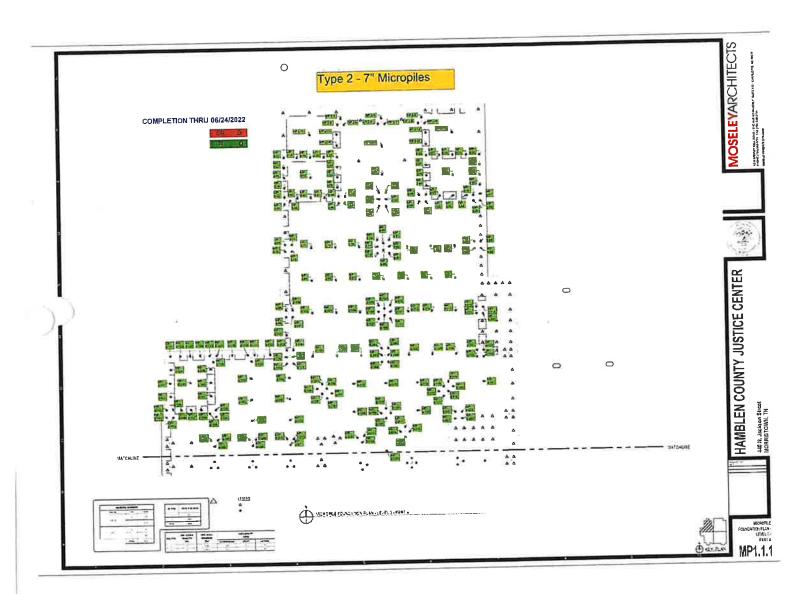

|      |        |        |        |           |        |        | E             |

| 22.00     | 970.00 | 921.00 | 210.00 | -69.00 | .75 | 124.30 | 116.09 |      |       |
|-----------|--------|--------|--------|--------|-----|--------|--------|------|-------|
|           |        |        |        |        |     |        |        | _    | <br>- |
| 1-141     | 60     | 59.00  | 45     | 14.00  |     | -5.65  | 7,32   | <br> |       |
| 1-142     | 10     | \$8.00 | .45    | 13.00  |     | 5.05   | 200    |      |       |
|           | - 13   | 17000  | -      | 11.00  |     | 5.65   | 7.20   |      |       |
| <br>1-141 | 75     | 74.50  | 45     | 29.00  |     | 5 65   | 9.10   |      | <br>_ |
| <br>1-134 | 60     | 33.00  | 45     | 14.00  |     | 5.65   | 7.32   | <br> | <br>_ |









### **FOOD SERVICE EQUIPMENT PURCHASE**

Motion by Chris Cutshaw, Second by Thomas Doty to award the food service equipment contract to Deacon Foodservice Solutions LLC.







July 7, 2022

Office of Hamblen County Mayor Attn: Honorable Mayor Bill Brittain Hamblen County (TN) Government 511 West Second North Street Morristown, TN 37814

### Letter to Recommend Award of Food Service Equipment

Dear Mayor Brittain:

BurWil Construction, the Project Manager, presents the following information and recommendation to award the Food Service equipment contract to Deacon Food Service Solutions LLC in the lump sum amount of \$501,700.00 which includes a 100% payment and performance bond. Hamblen County solicited sealed proposals for the furnishing and installation of the food service equipment