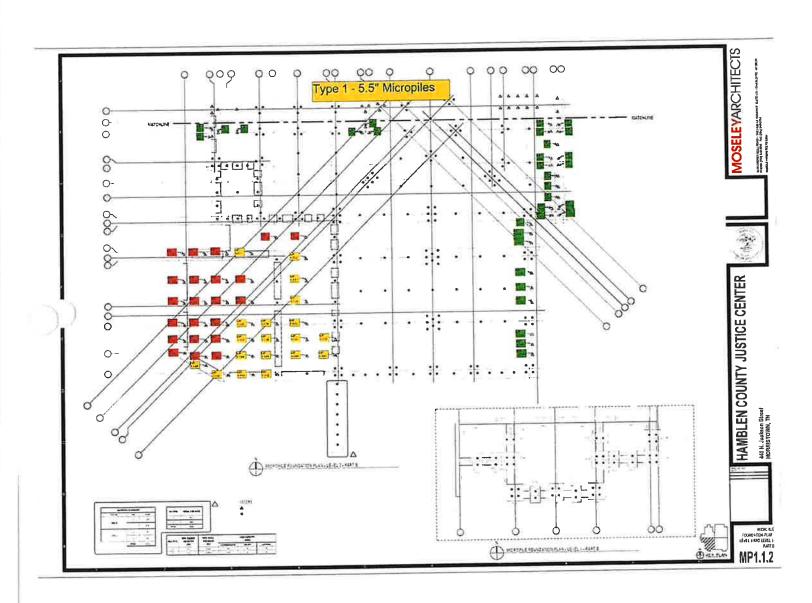

|      |        |        |        |           |        |        | E             |

| 22.00     | 970.00 | 921.00 | 210.00 | -69.00 | .75 | 124.30 | 116.09 |      |       |
|-----------|--------|--------|--------|--------|-----|--------|--------|------|-------|
|           |        |        |        |        |     |        |        | _    | <br>- |
| 1-141     | 60     | 59.00  | 45     | 14.00  |     | -5.65  | 7,32   | <br> |       |
| 1-142     | 10     | \$8.00 | .45    | 13.00  |     | 5.05   | 200    |      |       |
|           | - 13   | 17000  | -      | 11.00  |     | 5.65   | 7.20   |      |       |
| <br>1-141 | 75     | 74.50  | 45     | 29.00  |     | 5 65   | 9.10   |      | <br>_ |
| <br>1-134 | 60     | 33.00  | 45     | 14.00  |     | 5.65   | 7.32   | <br> | <br>_ |









### **FOOD SERVICE EQUIPMENT PURCHASE**

Motion by Chris Cutshaw, Second by Thomas Doty to award the food service equipment contract to Deacon Foodservice Solutions LLC.







July 7, 2022

Office of Hamblen County Mayor Attn: Honorable Mayor Bill Brittain Hamblen County (TN) Government 511 West Second North Street Morristown, TN 37814

### Letter to Recommend Award of Food Service Equipment

Dear Mayor Brittain:

BurWil Construction, the Project Manager, presents the following information and recommendation to award the Food Service equipment contract to Deacon Food Service Solutions LLC in the lump sum amount of \$501,700.00 which includes a 100% payment and performance bond. Hamblen County solicited sealed proposals for the furnishing and installation of the food service equipmen