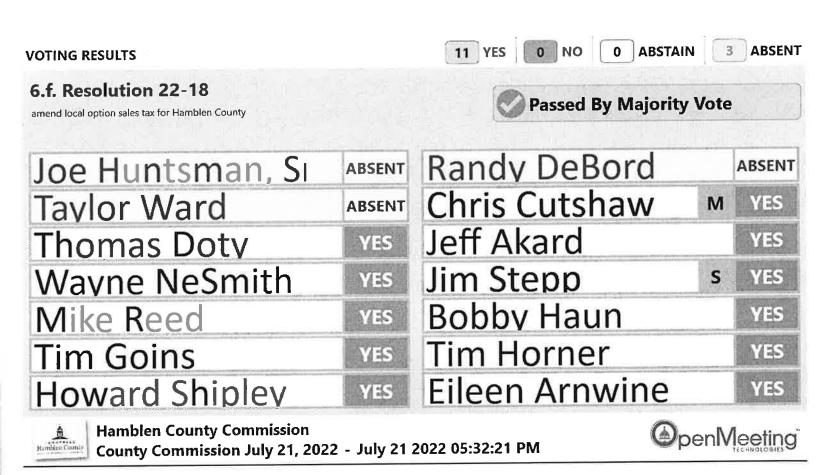

|               |
| Signature:                                               | eQP                                      |            | _              | For Finance Department<br>Reviewed by: | Only:         |
| Title: Acoust                                            | ing Assistant                            |            |                | Budget Amendment:                      |               |
| Date: 7/7/2                                              | 2022                                     |            | <u> </u>       | Date:                                  |               |

## **RESOLUTION 22-18**

Motion by Chris Cutshaw, Second by Jim Stepp to approve Resolution 22-18. A Resolution amending the distribution of the local option sales tax for Hamblen County.



# RESOLUTION <u>22-18</u> A RESOLUTION AMENDING THE DISTRIBUTION OF THE LOCAL OPTION SALES TAX FOR HAMBLEN COUNTY

**WHEREAS,** Hamblen County passed Resolution 22-13 in special session on June 27, 2022 establishing the tax rate and authorizing the distribution of the local option sales tax;

WHEREAS, as provided by Resolution 22-13, the first 50% of the sales tax shall accrue to the General Purpose School Fund (Fund 141) as provided by law; of the remaining 50%, the first \$86,000 shall accrue to the Highway/Public Works Fund (Fund 131); the next \$63,000 shall accrue to the General Debt Service Fund (Fund 151); and the remainder shall accrue to the Solid Waste/Sanitation Fund (Fund 116);

WHEREAS, Hamblen County requires additional funds to improve and pave roads in Hamblen County;

**