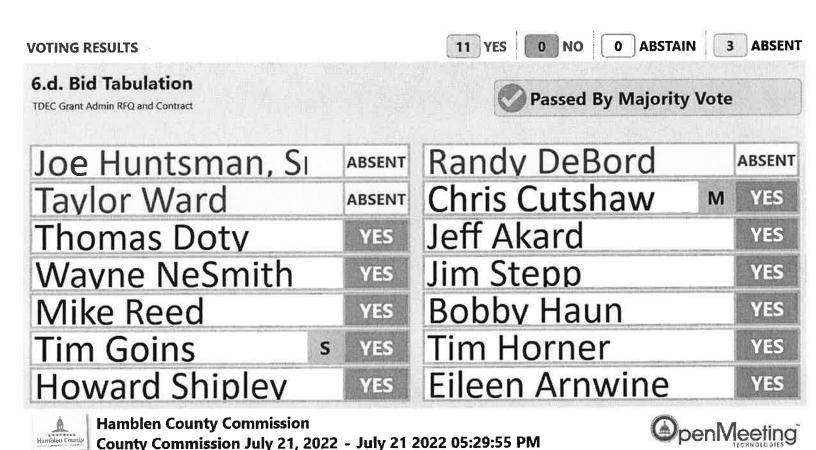

## HAMBLEN COUNTY LEGISLATIVE BODY

Regularly Scheduled Monthly Meeting Thursday, August 18, 2022 5:00 p.m.

**Open Meeting -** *Sheriff Esco Jarnagin* 

Call to Order - Chairman Howard Shipley

**Prayer –** Commissioner James Stepp