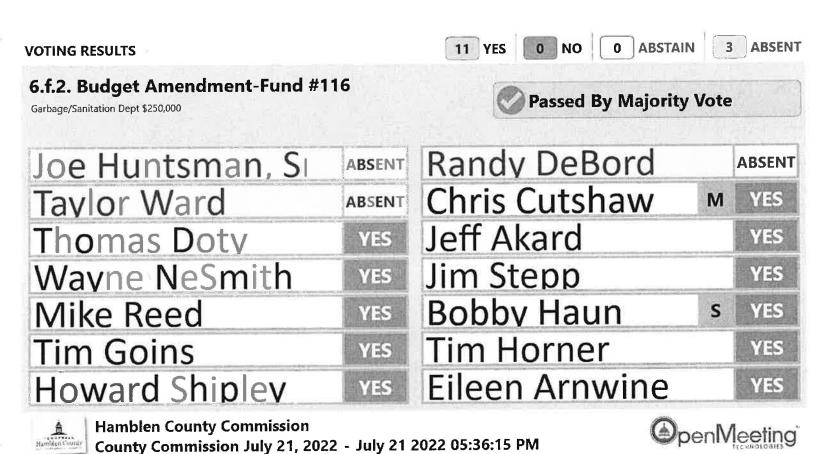

|                 |             |                                        |               |
| Signature:                                      | enty Mayor                        | ~               | <del></del> | For Finance Department<br>Reviewed by: | Only:         |
| Title:                                          | centy Mayor                       |                 |             | Budget Amendment:                      |               |
| Date:                                           | 15/22                             |                 |             | Date:                                  |               |

### **BUDGE AMENDMENT-FUND #116**

Motion by Chris Cutshaw, Second by Bobby Haun to approve the Budget Amendment for Fund #116 Garbage/Sanitation Department \$250,000.





| fund                                                | #116         | DEPT: G                 | arbage/Sani | tation Departn | ent           |              |
|-----------------------------------------------------|--------------|-------------------------|-------------|----------------|---------------|--------------|
| Account Number                                      |              | Descri                  |             |                | Decrease      | Decrease     |
|                                                     | DECREASE     | APPROPRIATIONS          | 3:          |                |               |              |
| 40210.000                                           | Local Option | Sales Tax               |             |                | \$ 250,000.00 |              |
|