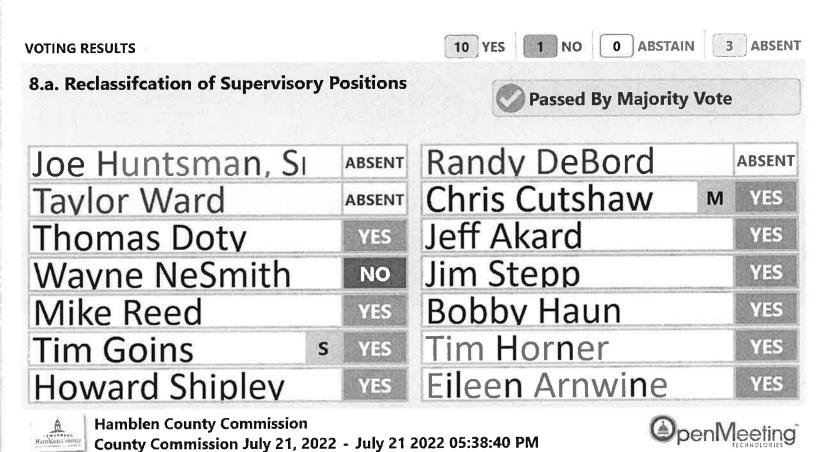

## HAMBLEN COUNTY LEGISLATIVE BODY

Regularly Scheduled Monthly Meeting Thursday, August 18, 2022 5:00 p.m.

**Open Meeting -** *Sheriff Esco Jarnagin* 

Call to Order - Chairman Howard Shipley

**Prayer –** Commissioner James Stepp