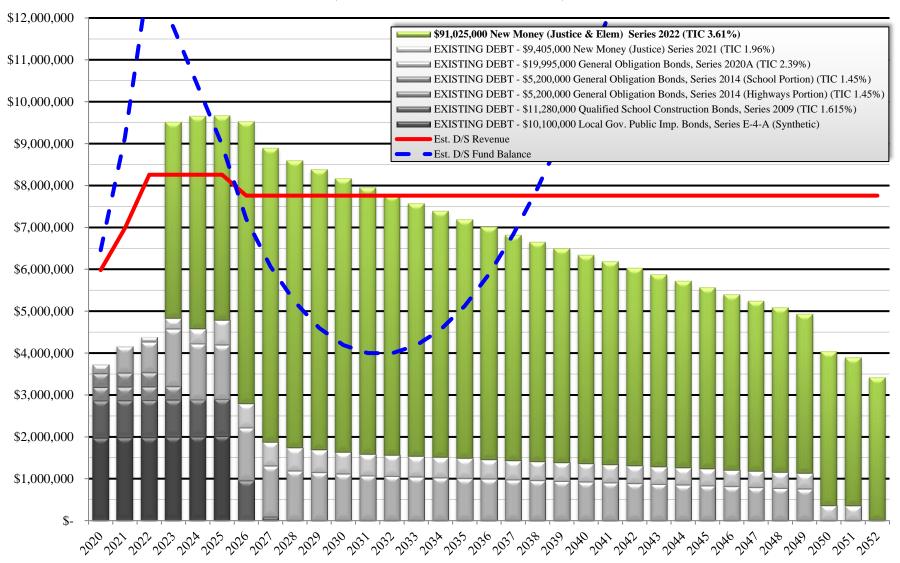

200.00   | 3,542,400.00  |
| 11/01/2051 | 5,200,000.00  | 00070  | 65,600.00     | 65,600.00      | 5,5 .2,100.00 |
| 05/01/2052 | 3,280,000.00  | 4.000% | 65,600.00     | 3,345,600.00   | 3,411,200.00  |
|            | -,,           |        | ,             | -,,            | -,,           |
|            | 91,025,000.00 |        | 63,562,785.00 | 154,587,785.00 |               |

#### **Date Structure**

Date 05/13/2022 First Coupon Date 05/13/2022

#### **Yield Statistics**

 Average Coupon
 4.2176515%

 Weighted Average Maturity
 16.241

 True Interest Cost (TIC)
 3.6131151%

## **Hamblen County, Tennessee**

#### **Total Combined Outstanding Debt Service**

Additional Debt Issues of \$75,400,000 for Justice Center & \$22,000,000 for Elementary School (Assumes 0.00% Growth in Revenue)



#### **BOND PRICING**

#### Hamblen County \$91,025,000 General Obligation Bonds, Series 2022

| <b>Bond Component</b> | Maturity<br>Date | CUSIP     | Amount       | Rate   | Yield  | Price     | Yield to<br>Maturity | Call<br>Date | Call<br>Price | Premium<br>(-Discount) |
|-----------------------|------------------|-----------|--------------|--------|--------|-----------|----------------------|--------------|---------------|------------------------|
| Bond Component:       |                  |           |              |        |        |           |                      |              |               |                        |
|                       | 05/01/2023       | 406540SY1 | 800,000      | 5.000% | 1.950% | 102.905   |                      |              |               | 23,2