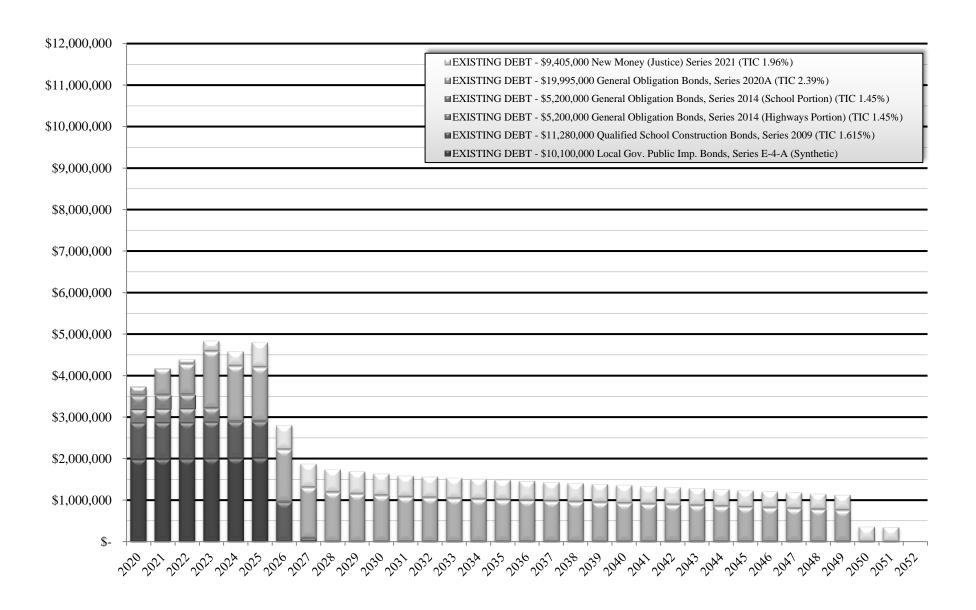

-------------------------------------------------------|---|
| \$91,025,000 General Obligation Bonds, Series 2022 - Debt Service Report - Annual      | 2 |
| \$91,025,000 General Obligation Bonds, Series 2022 - Debt Service Report - Seni-Annual | 3 |
| Total Outstanding Debt Service - Chart - Post New Money                                | 4 |
| Bond Pricing Report                                                                    | 5 |
| Proof of Arbitrage Yield                                                               | 6 |
| Form 8038-G Statistics                                                                 | 8 |
| Sources & Uses of Funds                                                                | 9 |

# **Hamblen County, Tennessee Total Combined Outstanding Debt Service**



#### **DEBT SERVICE**

#### Hamblen County \$91,025,000 General Obligation Bonds, Series 2022

| Date       | Principal     | Coupon | Interest      | Total P+I      | Fiscal Total |
|------------|---------------|--------|---------------|----------------|--------------|
| 05/01/2023 | 800,000.00    | 5.000% | 3,892,235.00  | 4,692,235.00   | 4,692,235.00 |
| 05/01/2024 | 1,100,000.00  | 5.000% | 3,986,450.00  | 5,086,450.00   | 5,086,450.00 |
| 05/01/2025 | 950,000.00    | 5.000% | 3,931,450.00  | 4,881,450.00   | 4,881,450.00 |
| 05/01/2026 | 2,850,000.00  | 5.000% | 3,883,950.00  | 6,733,950.00   | 6,733,950.00 |
| 05/01/2027 | 3,280,000.00  | 5.000% | 3,741,450.00  | 7,021,450.00   | 7,021,450.00 |
| 05/01/2028 | 3,285,000.00  | 5.000% | 3,577,450.00  | 6,862,450.00   | 6,862,450.00 |