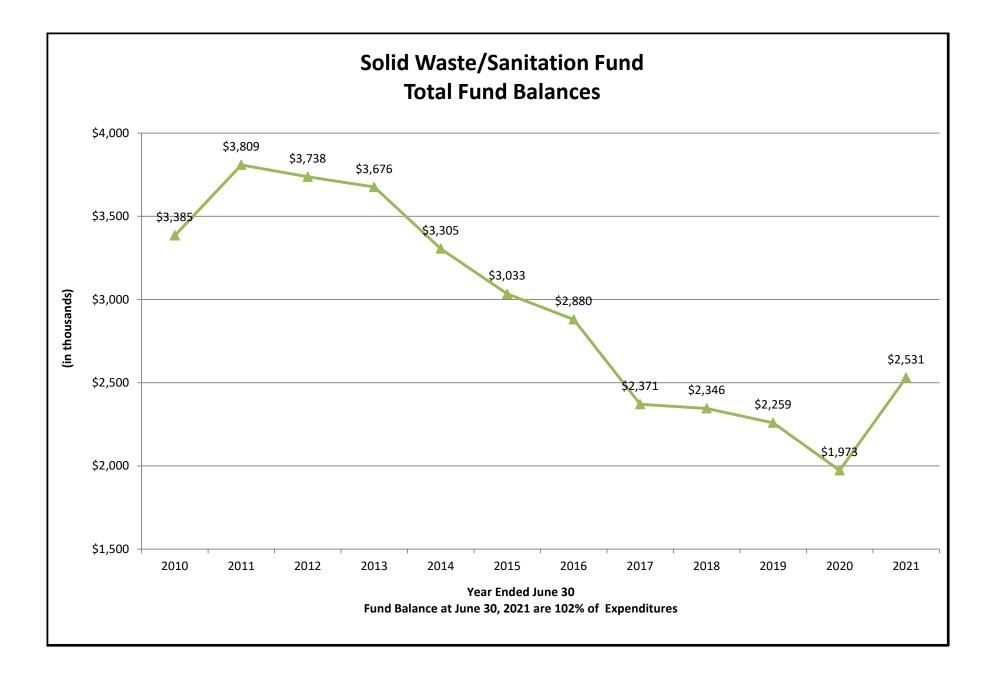

# HAMBLEN COUNTY ACCOUNTS & BUDGETS

**116 Sanitation** 

Fund(s) Selected: 116

| Account Group                      | Budget<br>Amount | Budget<br>Amendments | Amended<br>Budget | MTD<br>Expenses         | YTD<br>Expenses | Outstanding<br>Encumbrances | Unencumbered<br>Balance | % Bdgt<br>Remain |
|------------------------------------|------------------|----------------------|-------------------|-------------------------|-----------------|-----------------------------|-------------------------|------------------|
| 55710 Sanitation Management        | 3,090,233.00     | 120,607.50           | 3,210,840.50      | 205,394.92              | 1,113,474.54    | 466,546.02                  | 1,630,819.9             | 4 50.79%         |
| Solid Waste/Sanitation Fund #(116) | 3,090,233.00     | 120,607.50           | 3,210,840.50      | 205,394.92 1,113,474.54 | 1,113,474.54    | 466,546.02                  | 1,630,819.94 50.79%     | 50.79%           |
|                                    |                  |                      |                   |                         |                 |                             |                         |                  |