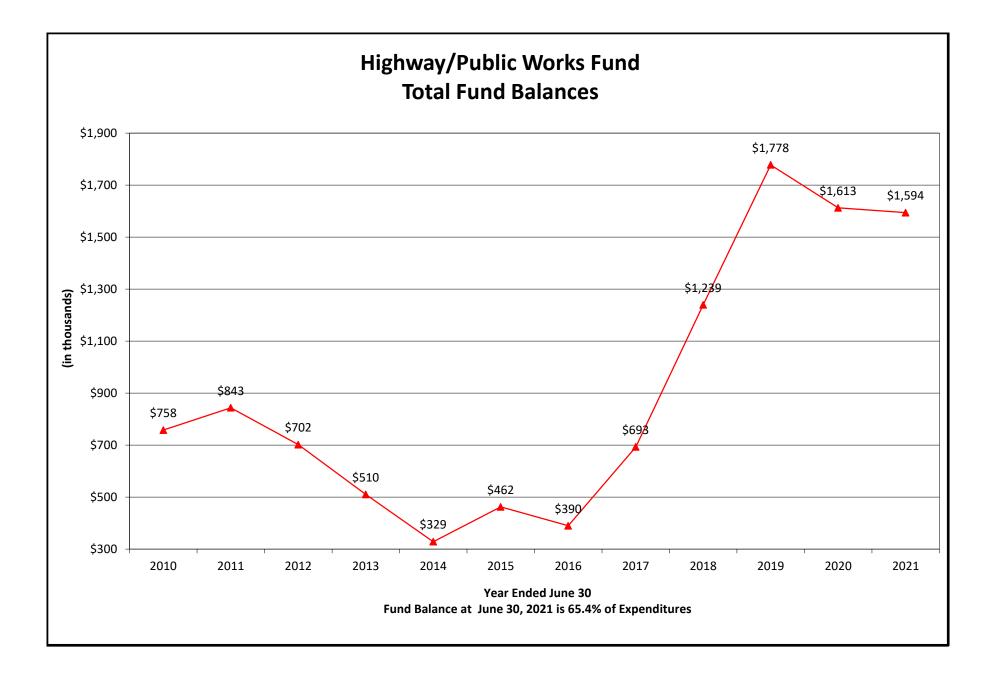

# HAMBLEN COUNTY ACCOUNTS & BUDGETS

Fund(s) Selected:

131

131 Highway

60.83% 59.93% 49.40% 46.46% 40.63% 55.73% % Bdgt Remain 1,099,113.53 10,046.50 2,073,343.57 502,938.70 Unencumbered Balance 209,122.27 252,122.57 0.00 256,513.95 59,293.60 34,030.98 153,293.56 9,895.81 Outstanding Encumbrances 134,530.45 1,390,574.48 648,460.87 14,678.50 361,767.74 231,136.92 YTD Expenses 0.00 358,198.36 541,664.45 28,812.58 32,670.74 121,982.77 MTD Expenses 3,720,432.00 450,155.00 1,806,868.00 420,684.00 24,725.00 1,018,000.00 Amended Budget 800.00 0.00 0.00 -300.00 77,500.00 78,000.00 Budget Amendments 1,729,368.00 420,984.00 24,725.00 1,018,000.00 3,642,432.00 449,355.00 Budget Amount Highway/Public Works Fund (#131) 63100 Operation And Maintenance Of Equipment Account Group 62000 Highway And Bridge Maintenance 66000 Employee Benefits 61000 Administration 68000 Capital Outlay