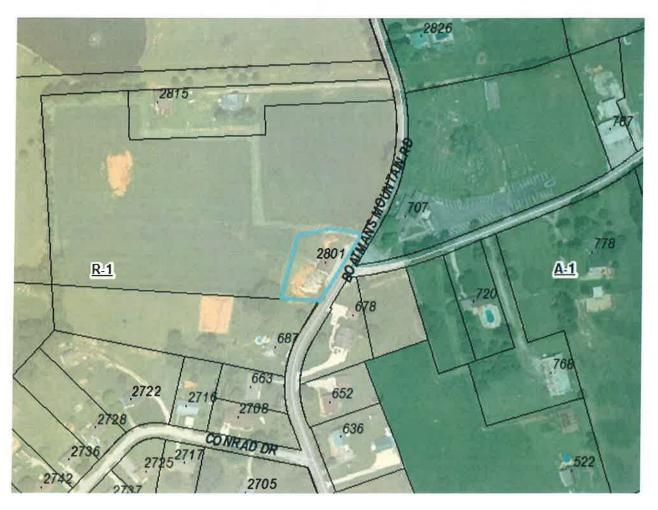

an's Mountain Road, It appears to have been improved in the early 1980's with a 1,200 square foot structure. This building has remained empty for many years.

The site is surrounded by R-1(Single Family) zoning to the north, south and west, with single family and vacant land uses. Across Boatmans' Mountain road to the northeast is a church which is zoned A-1.

Hamblen County A-1 uses include neighborhood convenience stores, car washes, and airports. All of these uses by right would have heavy impacts to the surrounding properties as well as Noes Chapel and Boatmans Mountain Road. An antique store would have far less traffic than any of the uses listed; therefore Staff would ask the Planning Commission to send a recommendation for approval of this request to the Hamblen County Commission.



# HAMBLEN COUNTY PLANNING COMMISSION RECOMMENDATIONS TO THE HAMBLEN COUNTY LEGISLATIVE BODY FOR THEIR CONSIDERATION AT THE FEBRUARY 24, 2022 MEETING.

#### **REZONING REQUEST**

Applicant: Gary & Rachel Mitchell

Property Address: 2801 Boatmans Mtn. Road Morristown, TN. 37814

District: 02 Tax Map: 024 Parcel: 061.01

Recommend this property be rezoned from

R-1 (Residential) to A-1 (Agricultural)

Proposed use: Antiques & Collectibles Store (Burlap Bumblebee)

Certified and Recommended to the Hamblen County Legislative Body at the February 7, 2022\_Planning Commission meeting.

Janles na yon

John Hofer, Chairman Hamblen County Planning Commission

Lori Matthews-Planner

Public Notice-Wednesday, February 9, 2022 Public Service Committee-Tuesday, February 15, 2022 Legislative Body Meetin