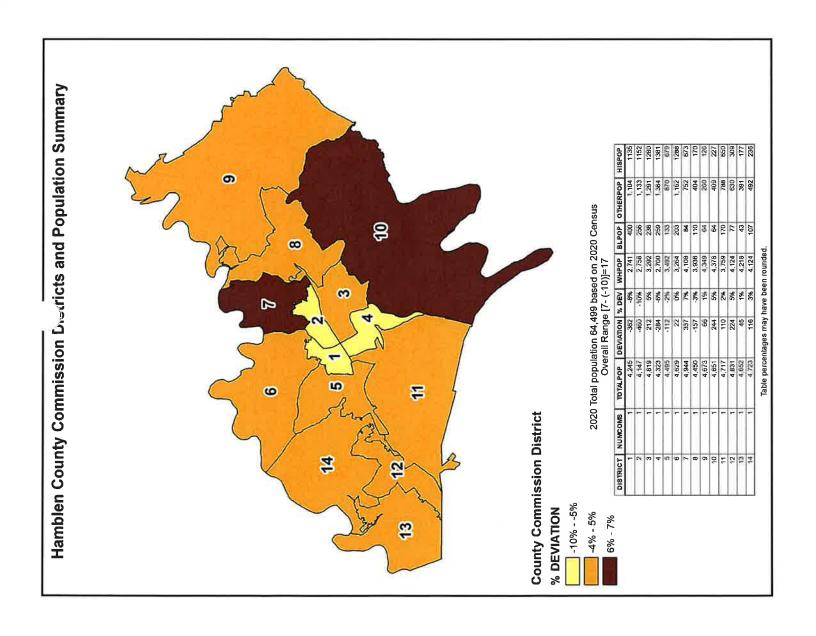

of the county legislative body are depicted on the official redistricting may for Hamblen County prepared pursuant to *Tennessee Code Annotated*, Section §5-1-110. A copy of the redistricting map is attached as <u>Exhibit A</u> to this resolution and is incorporated herein by reference.

**SECTION 2.** All members of the county legislative body shall be elected at large within the district wherein the candidate seeks election.

**SECTION 3.** The plan shall take effect upon passage, the public welfare requiring it, provided that vacancies shall be filed in accordance with *Tennessee Code Annotated*, Section § 5-1-104.

ADOPTED this 21st day of October, 2021.

APPROVED

Chairman

County Mayor

County Clerk



# GOVERNMENT REDISTRICTIN HAMBLEN COUNTY

SEPTEMBER 28, 2021



October 21, 2021



# 2020 Total population 64,499 based on 2020 Census Overall Range [7- (-10)]=17

| HISPOP    | 1135  | 1152  | 1280  | 1381  | 629   | 1288  | 673   | 170   | 126   | 227    | 650   | 309   | 177   | 236   |
|-----------|-------|-------|-------|-------|-------|-------|-------|-------|-------|--------|-------|-------|-------|-------|
| OTHERPOP  | 1,104 | 1,133 | 1,291 | 1,364 | 870   | 1,162 | 752   | 404   | 260   | 409    | 788   | 630   | 391   | 492   |
| BLPOP     | 400   | 526   | 236   | 259   | 133   | 203   | 8     | 110   | ফ     | 2      | 170   | 111   | 43    | 107   |
| WHPOP     | 2,741 | 2,758 | 3,292 | 2,700 | 3,492 | 3,264 | 4,108 | 3,936 | 4,349 | 4,378  | 3,759 | 4,124 | 4,218 | 4,124 |
| % DEV     | -8%   | -10%  | 28    | -6%   | -2%   | %     | 7%    | -3%   | *