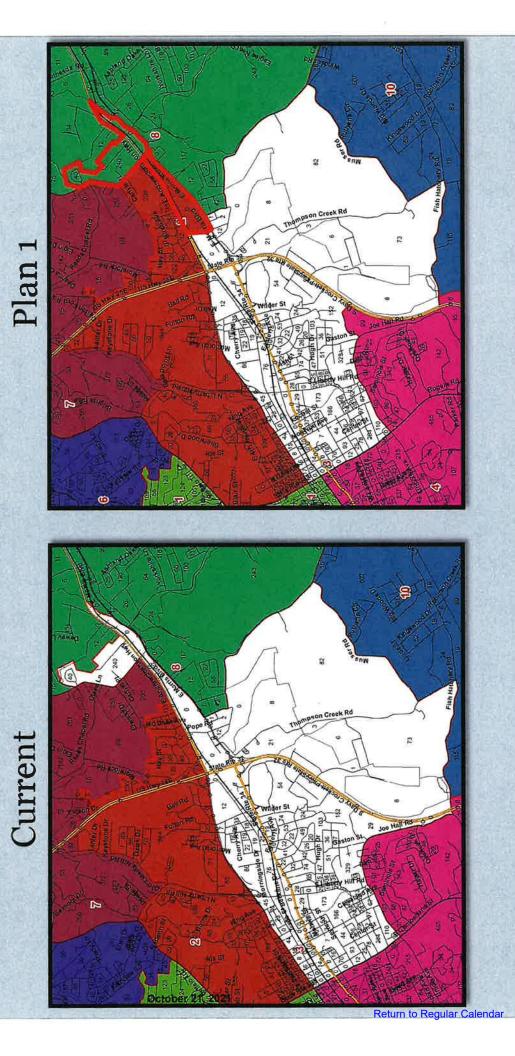

| 4,378  | 3,759 | 4,124 | 4,218 | 4,124 |
| % DEV     | -8%   | -10%  | 28    | -6%   | -2%   | %     | 7%    | -3%   | *     | %<br>% | 2%    | 5%    | *     | 3%    |
| DEVIATION | -362  | -460  | 212   | -284  | -112  | 22    | 337   | -157  | 99    | 244    | 110   | 224   | 45    | 116   |
| TOTALPOP  | 4,245 | 4,147 | 4,819 | 4,323 | 4,495 | 4,629 | 4,944 | 4,450 | 4,673 | 4,851  | 4,717 | 4,831 | 4,652 | 4,723 |
| NUMCOMS   | 1     | -     | -     | ļ     | -     | -     | 1     | 7-    | -     | -      | -     | 1     | ı     | 1     |
| DISTRICT  | 1     | 2     | က     | 4     | ιΩ    | (S)   | CT 2  | , 202 | 6     | 10     | 11    | 12    | 13    | 14    |

Table percentages may have been rounded.



# Phonds Di

## District 1- Plan 1



# District 2- Plan 1



## District 3





# October 21, 2021

# District 4- Plan 1





## District 5





October 21, 2021

# District 5- Plan 1



## District 7





## District 7- Plan 1 October 21, 2021 Return to Regular Calendar

## District 8





# District 8- Plan 1 Return to Regular Calendar



# District 9- Plan 1



## Plan 1 October 21, 2021 Return to Regular Calendar

# District 10- Plan1



## District 11

## Current





in to Regular Calenda

## District 11- Plan 1 October 21, 2021 Return to Regular Calendar

### Plan 1

| District      | Commissioners | Total<br>Pop. | Total<br>Deviation | Total<br>Deviation % |
|---------------|---------------|---------------|--------------------|----------------------|
| Unassigned    | 0             | 00 0          | 0.00               | 0.00                 |
| -