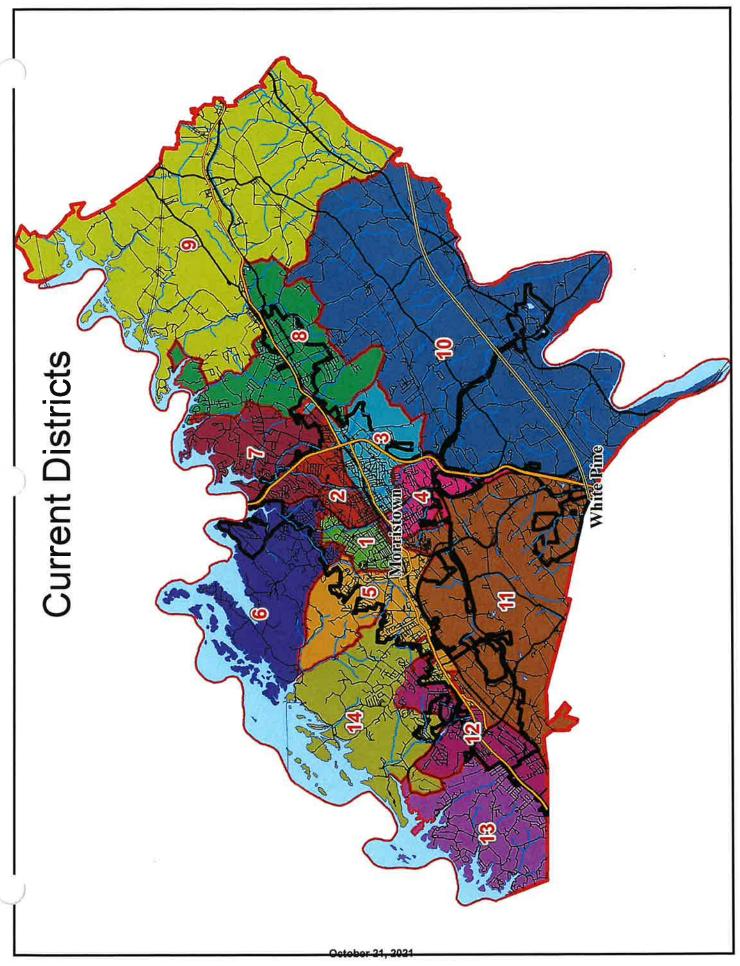

OP     | 2,741 | 2,758 | 3,292 | 2,700 | 3,492 | 3,264 | 4,108 | 3,936 | 4,349 | 4,378  | 3,759 | 4,124 | 4,218 | 4,124 |
| % DEV     | -8%   | -10%  | 28    | -6%   | -2%   | %     | 7%    | -3%   | *     | %<br>% | 2%    | 5%    | *     | 3%    |
| DEVIATION | -362  | -460  | 212   | -284  | -112  | 22    | 337   | -157  | 99    | 244    | 110   | 224   | 45    | 116   |
| TOTALPOP  | 4,245 | 4,147 | 4,819 | 4,323 | 4,495 | 4,629 | 4,944 | 4,450 | 4,673 | 4,851  | 4,717 | 4,831 | 4,652 | 4,723 |
| NUMCOMS   | 1     | -     | -     | ļ     | -     | -     | 1     | 7-    | -     | -      | -     | 1     | ı     | 1     |
| DISTRICT  | 1     | 2     | က     | 4     | ιΩ    | (S)   | CT 2  | , 202 | 6     | 10     | 11    | 12    | 13    | 14    |

Table percentages may have been rounded.



# Phonds Di

## District 1- Plan 1



# District 2- Plan 1



## District 3





# October 21, 2021

# District 4- Plan 1





## District 5





October 21, 2021

# District 5- Plan 1



## District 7





## District 7- Plan 1 October 21, 2021 Return to Regular Calendar

## District 8





# District 8- Plan 1 Return to Regular Calendar



# District 9- Plan 1



## Plan 1 October 21, 2021 Return to Regular Calendar

# District 10- Plan1



## District 11

## Current





in to Regular Calenda

## District 11- Plan 1 October 21, 2021 Return to Regular Calendar

### Plan 1

| District      | Commissioners | Total<br>Pop. | Total<br>Deviation | Total<br>Deviation % |
|---------------|---------------|---------------|--------------------|----------------------|
| Unassigned    | 0