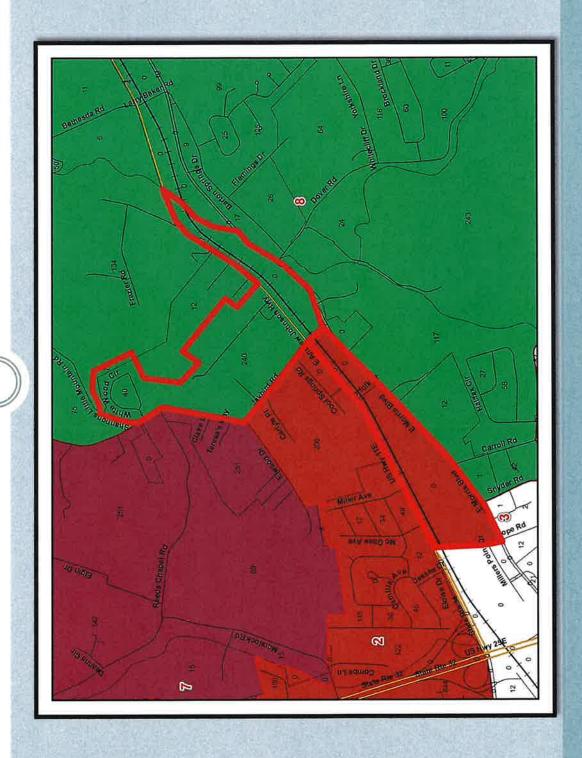

4,378  | 3,759 | 4,124 | 4,218 | 4,124 |
| % DEV     | -8%   | -10%  | 28    | -6%   | -2%   | %     | 7%    | -3%   | *     | %<br>% | 2%    | 5%    | *     | 3%    |
| DEVIATION | -362  | -460  | 212   | -284  | -112  | 22    | 337   | -157  | 99    | 244    | 110   | 224   | 45    | 116   |
| TOTALPOP  | 4,245 | 4,147 | 4,819 | 4,323 | 4,495 | 4,629 | 4,944 | 4,450 | 4,673 | 4,851  | 4,717 | 4,831 | 4,652 | 4,723 |
| NUMCOMS   | 1     | -     | -     | ļ     | -     | -     | 1     | 7-    | -     | -      | -     | 1     | ı     | 1     |
| DISTRICT  | 1     | 2     | က     | 4     | ιΩ    | (S)   | CT 2  | , 202 | 6     | 10     | 11    | 12    | 13    | 14    |

Table percentages may have been rounded.



# Phonds Di

## District 1- Plan 1



# District 2- Plan 1



## District 3





# October 21, 2021

# District 4- Plan 1





## District 5





October 21, 2021

# District 5- Plan 1



## District 7





## District 7- Plan 1 October 21, 2021 Return to Regular Calendar

## District 8





# District 8- Plan 1 Return to Regular Calendar



# District 9- Plan 1



## Plan 1 October 21, 2021 Return to Regular Calendar

# District 10- Plan1



## District 11

## Current





in to Regular Calenda

## District 11- Plan 1 October 21, 2021 Return to Regular Calendar

### Plan 1

| District      | Commissioners | Total<br>Pop. | Total<br>Deviation | Total<br>Deviation % |
|---------------|---------------|---------------|--------------------|----------------------|
| Unassigned    | 0             | 00 0          | 0.00               | 0.00                 |
| -