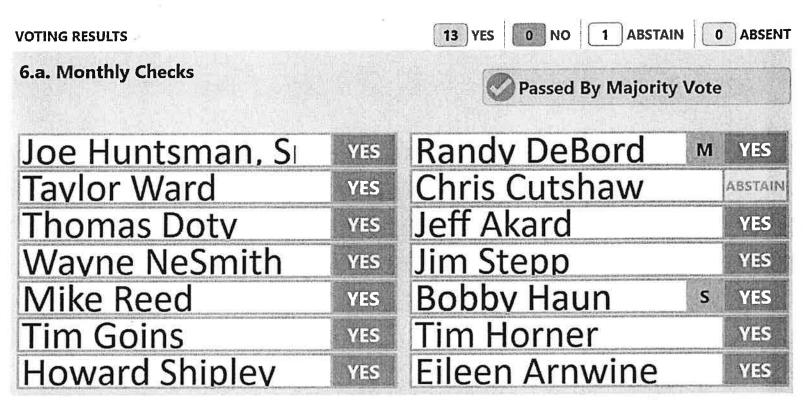

### **Call to Order**

Chairman Jim Stepp called the meeting to order at 7:37p.m.