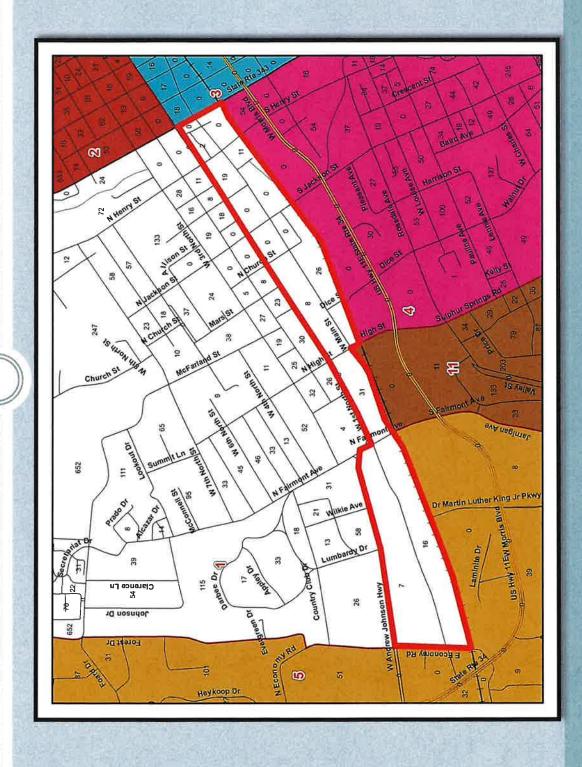

| 3,492 | 3,264 | 4,108 | 3,936 | 4,349 | 4,378  | 3,759 | 4,124 | 4,218 | 4,124 |
| % DEV     | -8%   | -10%  | 28    | -6%   | -2%   | %     | 7%    | -3%   | *     | %<br>% | 2%    | 5%    | *     | 3%    |
| DEVIATION | -362  | -460  | 212   | -284  | -112  | 22    | 337   | -157  | 99    | 244    | 110   | 224   | 45    | 116   |
| TOTALPOP  | 4,245 | 4,147 | 4,819 | 4,323 | 4,495 | 4,629 | 4,944 | 4,450 | 4,673 | 4,851  | 4,717 | 4,831 | 4,652 | 4,723 |
| NUMCOMS   | 1     | -     | -     | ļ     | -     | -     | 1     | 7-    | -     | -      | -     | 1     | ı     | 1     |
| DISTRICT  | 1     | 2     | က     | 4     | ιΩ    | (S)   | CT 2  | , 202 | 6     | 10     | 11    | 12    | 13    | 14    |

Table percentages may have been rounded.



# Phonds Di

## District 1- Plan 1



# District 2- Plan 1



## District 3





# October 21, 2021

# District 4- Plan 1





## District 5





October 21, 2021

# District 5- Plan 1



## District 7





## District 7- Plan 1 October 21, 2021 Return to Regular Calendar

## District 8





# District 8- Plan 1 Return to Regular Calendar



# District 9- Plan 1



## Plan 1 October 21, 2021 Return to Regular Calendar

# District 10- Plan1



## District 11

## Current





in to Regular Calenda

## District 11- Plan 1 October 21, 2021 Return to Regular Calendar

### Plan 1

| District      | Commissioners | Total<br>Pop. | Total<br>Deviation | Total<br>Deviation % |
|---------------|---------------|---------------|--------------------|----------------------|
| Unassigned    | 0             | 00 0          | 0.00