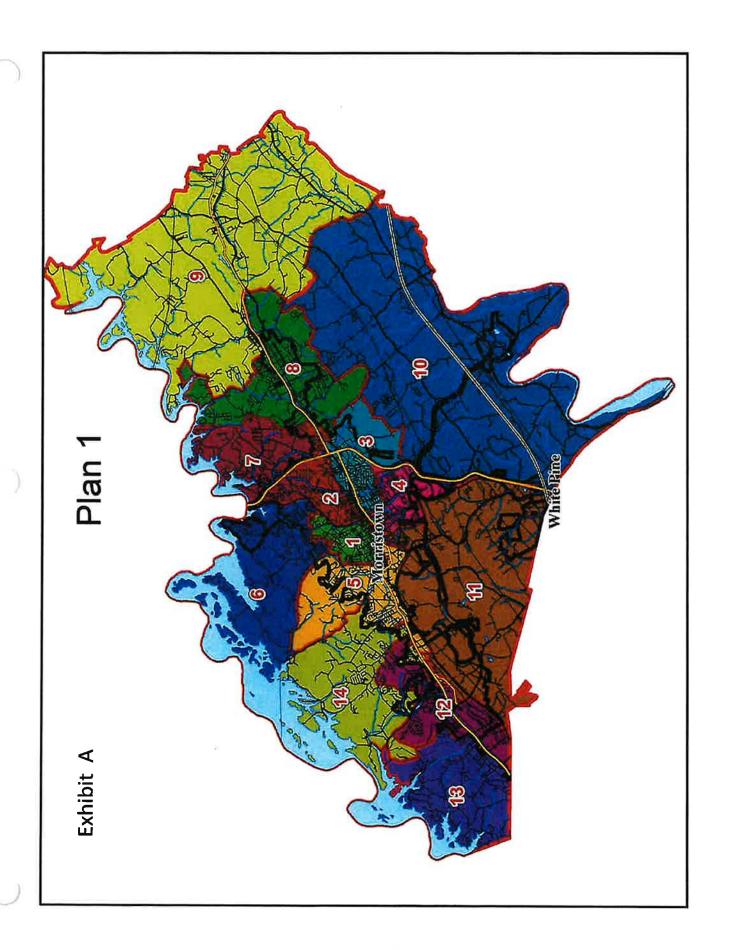

for a total county legislative body of <u>14</u> members. The districts for members of the county legislative body are depicted on the official redistricting may for Hamblen County prepared pursuant to *Tennessee Code Annotated*, Section §5-1-110. A copy of the redistricting map is attached as <u>Exhibit A</u> to this resolution and is incorporated herein by reference.

**SECTION 2.** All members of the county legislative body shall be elected at large within the district wherein the candidate seeks election.

**SECTION 3.** The plan shall take effect upon passage, the public welfare requiring it, provided that vacancies shall be filed in accordance with *Tennessee Code Annotated*, Section § 5-1-104.

ADOPTED this 21st day of October, 2021.

APPROVED

Chairman

County Mayor

County Clerk



# GOVERNMENT REDISTRICTIN HAMBLEN COUNTY

SEPTEMBER 28, 2021



October 21, 2021



# 2020 Total population 64,499 based on 2020 Census Overall Range [7- (-10)]=17

| HISPOP    | 1135  | 1152  | 1280  | 1381  | 629   | 1288  | 673   | 170   | 126   | 227    | 650   | 309   | 177   | 236   |
|-----------|-------|-------|-------|-------|-------|-------|-------|-------|-------|--------|-------|-------|-------|-------|
| OTHERPOP  | 1,104 | 1,133 | 1,291 | 1,364 | 870   | 1,162 | 752   | 404   | 260   | 409    | 788   | 630   | 391   | 492   |
| BLPOP     | 400   | 526   | 236   | 259   | 133   | 203   | 8     | 110   | ফ     | 2      | 170   | 111   | 43    | 107   |
| WHPOP     | 2,741 | 2,758 | 3,292 | 2,700 | 3,492 | 3,264 | 4,108 | 3,936 | 4,349 | 4,378  | 3,759 | 4,124 | 4,218 | 4,124