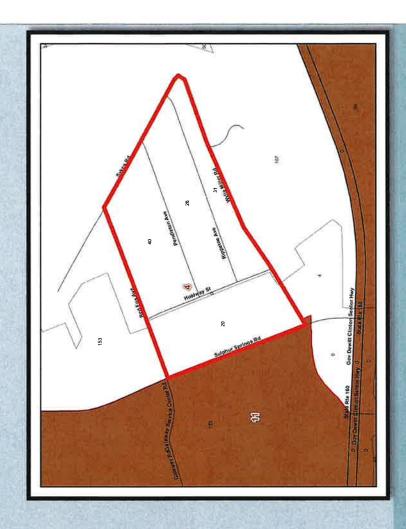

### Dear Commissioners:

The following Coroner calls were answered by me during the month of October.

| CALL# | CASE#F | DATE     | NAME, A | GE, HOME ADDRESS *1                          |
|-------|--------|----------|---------|----------------------------------------------|
| 1.    | 21548  | 09-06-21 | Mr.     | Joseph Toskey, 95, 1346 Monteverdi Court     |
| 2.    | 21550  | 09-06-21 | Mr.     | Jeffery Arms, 60, 5610 East A.J. Highway     |
| 3.    | 21553  | 09-08-21 |         | Charles Greer, 80, Rogersville, TN           |
| 4.    | 21560  | 09-11-21 | Mr.     | Robert Horsley, 91, 922 Parkside Avenue      |
| 5.    | 21561  | 09-11 21 | Mr.     | Samuel Gaines, 55, 1564 Madison Street       |
| 6.    | 21562  | 09-12-21 | Mrs.    | Glenda Shockley, 70, 1726 Elgin Drive        |
| 7.    | 21564  | 09-13-21 | Miss.   | Baby Girl Fugate, 1 Day, 1404 Annie Lane     |
| 8.    | 21585  | 09-19-21 | Mrs.    | Teresa Hartley, 57, 5224 Buell Chapel Road   |
| 9.    | 21586  | 09-20-21 | Mrs.    | Nell Midkiff, 77, 7320 Sugarwood Drive       |
| 10.   | 21599  | 09-24-21 | Ms.     | Star Sinard, 33, Jefferson City, TN          |
| 11.   | 21607  | 09-26-21 | Mr.     | Oscar Barnes, 84, Thorn Hill, TN             |
| 12.   | 21609  | 09-28-21 | Mr.     | Lester Bolden, 61, 2010 Sulphur Springs Road |
| 13.   | 21611  | 09-28-21 | Mr.     | Hobert Owens, 75, 901 Colonial Drive         |
| 14.   | &21612 | 09-28-21 | Miss.   | Robin Lowe, 57, 842 Spruce Street            |