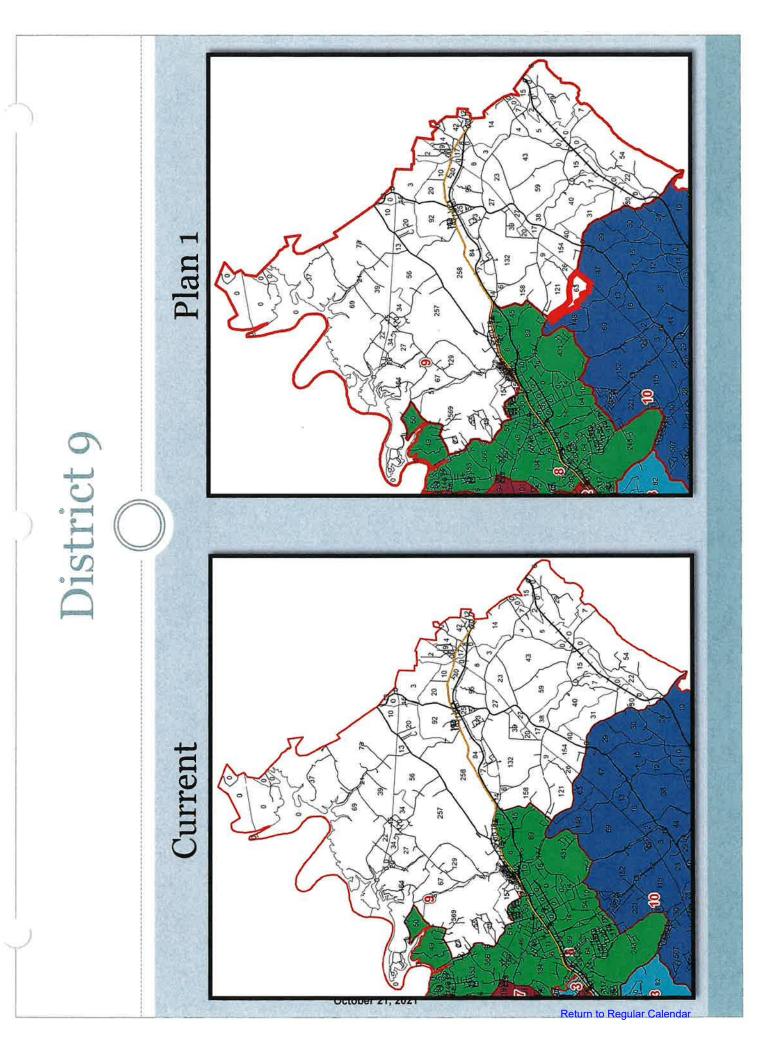

110   | 224   | 45    | 116   |
| TOTALPOP  | 4,245 | 4,147 | 4,819 | 4,323 | 4,495 | 4,629 | 4,944 | 4,450 | 4,673 | 4,851  | 4,717 | 4,831 | 4,652 | 4,723 |
| NUMCOMS   | 1     | -     | -     | ļ     | -     | -     | 1     | 7-    | -     | -      | -     | 1     | ı     | 1     |
| DISTRICT  | 1     | 2     | က     | 4     | ιΩ    | (S)   | CT 2  | , 202 | 6     | 10     | 11    | 12    | 13    | 14    |

Table percentages may have been rounded.



# Phonds Di

## District 1- Plan 1



# District 2- Plan 1



## District 3





# October 21, 2021

# District 4- Plan 1





## District 5





October 21, 2021

# District 5- Plan 1



## District 7





## District 7- Plan 1 October 21, 2021 Return to Regular Calendar

## District 8





# District 8- Plan 1 Return to Regular Calendar



# District 9- Plan 1



## Plan 1 October 21, 2021 Return to Regular Calendar

# District 10- Plan1



## District 11

## Current





in to Regular Calenda

## District 11- Plan 1 October 21, 2021 Return to Regular Calendar

### Plan 1

| District      | Commissioners | Total<br>Pop. | Total<br>Deviation | Total<br>Deviation % |
|---------------|---------------|---------------|--------------------|----------------------|
| Unassigned    | 0             | 00 0          | 0.00               | 0.00                 |
| -             | 1             | 4,429.00      | -178.07            | -3.87                |
| 2             | 1             | 4,398.00      | -209.07            | 4.54                 |
| ~             | 1             | 4,486.00      | -121.07            | -2.63