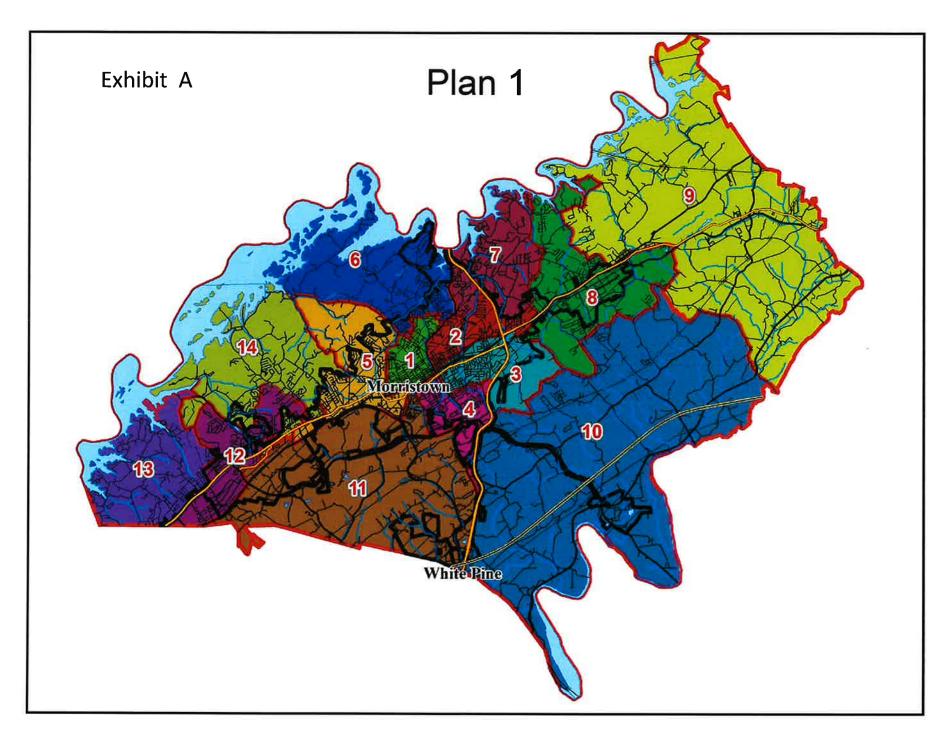

### **New Business**

a. Presentation of District Maps

Committee Members reviewed the most current district maps.

b. Discussion of Changes to Districts Boundaries

Chairman Jeff Gardner discussed the changes to the county commission district boundaries so that each district represents substantially equal populations per Tennessee Code Annotated Section §5-1-111.

c. Resolution 21- \_\_\_ Resolution to Adopt a Reapportionment/Redistricting Plan for Hamblen County Motion (Bill Brittain/Jim Grigsby, all in favor) to accept the Redistricting Plan and Resolution as presented.