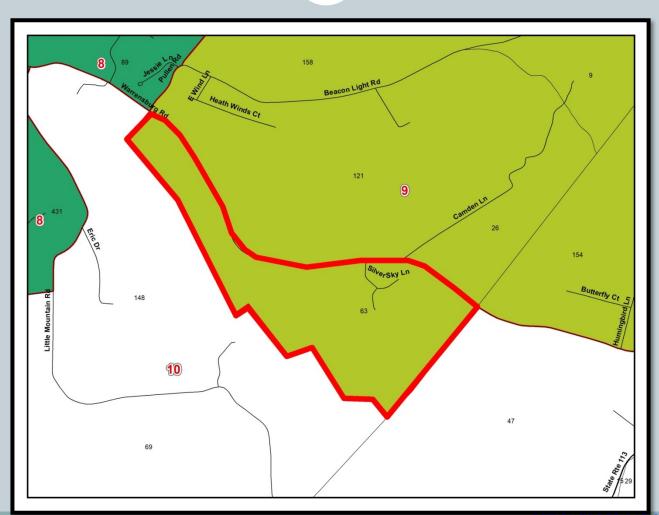

### **New Business**

a. Presentation of District Maps

Committee Members reviewed the most current district maps.

b. Discussion of Changes to Districts Boundaries

Chairman Jeff Gardner discussed the changes to the county commission district boundaries so that each district represents substantially equal populations per Tennessee Code Annotated Section §5-1-111.

c. Resolution 21- \_\_\_ Resolution to Adopt a Reapportionment/Redistricting Plan for Hamblen County Motion (Bill Brittain/Jim Grigsby, all in favor) to accept the Redistricting Plan and Resolution as presented.