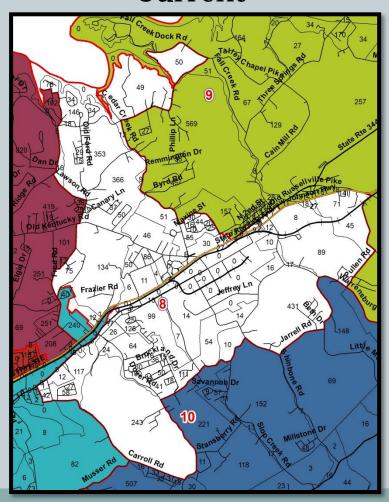

### **New Business**

a. Presentation of District Maps

Committee Members reviewed the most current district maps.

b. Discussion of Changes to Districts Boundaries

Chairman Jeff Gardner discussed the changes to the county commission district boundaries so that each district represents substantially equal populations per Tennessee Code Annotated Section §5-1-111.

c. Resolution 21- \_\_\_ Resolution to Adopt a Reapportionment/Redistricting Plan for Hamblen County Motion (Bill Brittain/Jim Grigsby, all in favor) to accept the Redistricting Plan and Resolution as presented.