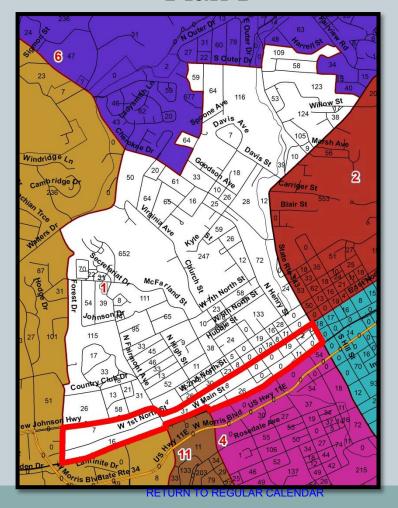

### **New Business**

a. Presentation of District Maps

Committee Members reviewed the most current district maps.

b. Discussion of Changes to Districts Boundaries

Chairman Jeff Gardner discussed the changes to the county commission district boundaries so that each district represents substantially equal populations per Tennessee Code Annotated Section §5-1-111.

c. Resolution 21- \_\_\_ Resolution to Adopt a Reapportionment/Redistricting Plan for Hamblen County Motion (Bill Brittain/Jim Grigsby, all in favor) to accept the Redistricting Plan and Resolution as presented.