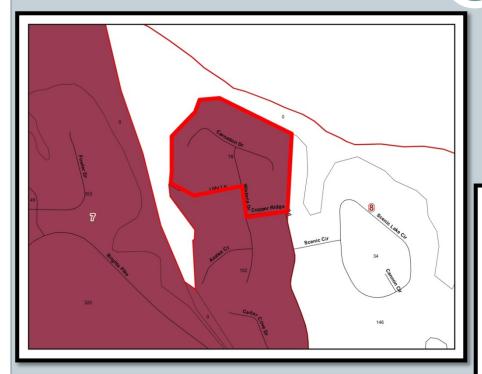

### **New Business**

a. Presentation of District Maps

Committee Members reviewed the most current district maps.

b. Discussion of Changes to Districts Boundaries

Chairman Jeff Gardner discussed the changes to the county commission district boundaries so that each district represents substantially equal populations per Tennessee Code Annotated Section §5-1-111.

c. Resolution 21- \_\_\_ Resolution to Adopt a Reapportionment/Redistricting Plan for Hamblen County Motion (Bill Brittain/Jim Grigsby, all in favor) to accept the Redistricting Plan and Resolution as presented.