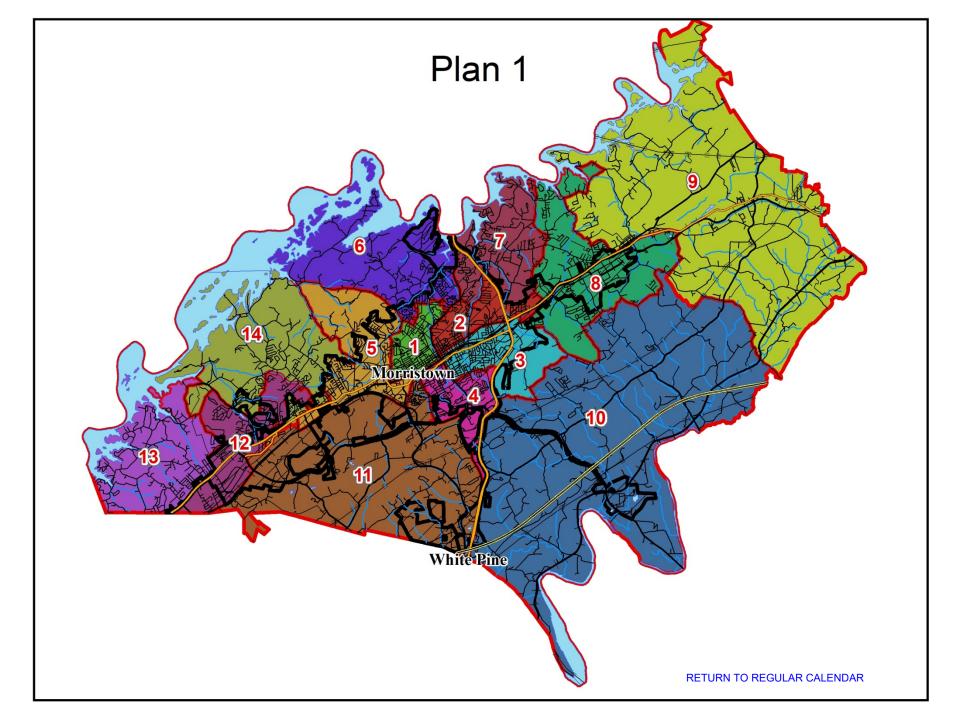

### **New Business**

a. Presentation of District Maps

Committee Members reviewed the most current district maps.

b. Discussion of Changes to Districts Boundaries

Chairman Jeff Gardner discussed the changes to the county commission district boundaries so that each district represents substantially equal populations per Tennessee Code Annotated Section §5-1-111.

c. Resolution 21- \_\_\_ Resolution to Adopt a Reapportionment/Redistricting Plan for Hamblen County Motion (Bill Brittain/Jim Grigsby, all in favor) to accept the Redistricting Plan and Resolution as presented.