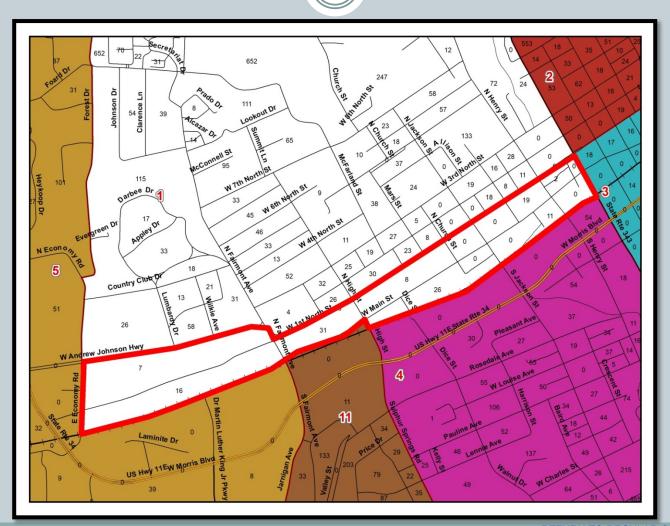

### **New Business**

a. Presentation of District Maps

Committee Members reviewed the most current district maps.

b. Discussion of Changes to Districts Boundaries

Chairman Jeff Gardner discussed the changes to the county commission district boundaries so that each district represents substantially equal populations per Tennessee Code Annotated Section §5-1-111.

c. Resolution 21- \_\_\_ Resolution to Adopt a Reapportionment/Redistricting Plan for Hamblen County Motion (Bill Brittain/Jim Grigsby, all in favor) to accept the Redistricting Plan and Resolution as presented.