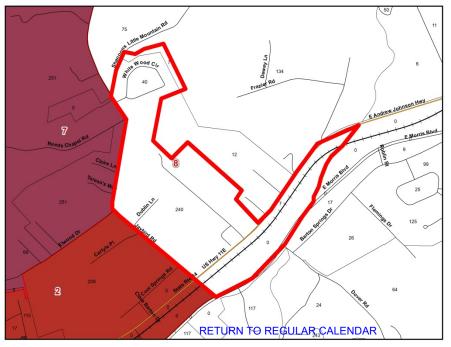

### **New Business**

a. Presentation of District Maps

Committee Members reviewed the most current district maps.

b. Discussion of Changes to Districts Boundaries

Chairman Jeff Gardner discussed the changes to the county commission district boundaries so that each district represents substantially equal populations per Tennessee Code Annotated Section §5-1-111.

c. Resolution 21- \_\_\_ Resolution to Adopt a Reapportionment/Redistricting Plan for Hamblen County Motion (Bill Brittain/Jim Grigsby, all in favor) to accept the Redistricting Plan and Resolution as presented.