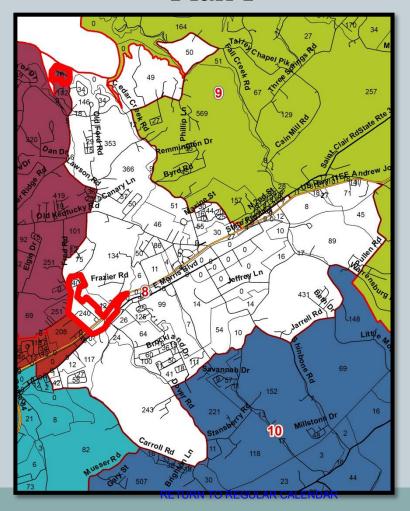

### **New Business**

a. Presentation of District Maps

Committee Members reviewed the most current district maps.

b. Discussion of Changes to Districts Boundaries

Chairman Jeff Gardner discussed the changes to the county commission district boundaries so that each district represents substantially equal populations per Tennessee Code Annotated Section §5-1-111.

c. Resolution 21- \_\_\_ Resolution to Adopt a Reapportionment/Redistricting Plan for Hamblen County Motion (Bill Brittain/Jim Grigsby, all in favor) to accept the Redistricting Plan and Resolution as presented.