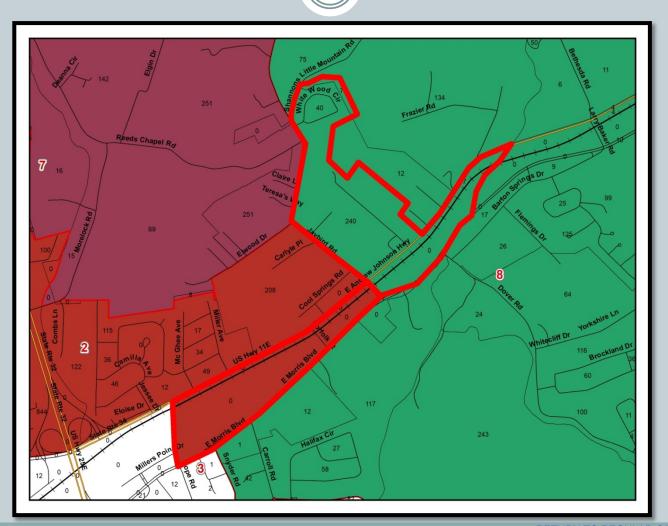

### **New Business**

a. Presentation of District Maps

Committee Members reviewed the most current district maps.

b. Discussion of Changes to Districts Boundaries

Chairman Jeff Gardner discussed the changes to the county commission district boundaries so that each district represents substantially equal populations per Tennessee Code Annotated Section §5-1-111.

c. Resolution 21- \_\_\_ Resolution to Adopt a Reapportionment/Redistricting Plan for Hamblen County Motion (Bill Brittain/Jim Grigsby, all in favor) to accept the Redistricting Plan and Resolution as presented.