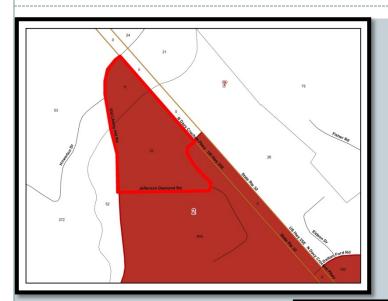

### **New Business**

a. Presentation of District Maps

Committee Members reviewed the most current district maps.

b. Discussion of Changes to Districts Boundaries

Chairman Jeff Gardner discussed the changes to the county commission district boundaries so that each district represents substantially equal populations per Tennessee Code Annotated Section §5-1-111.

c. Resolution 21- \_\_\_ Resolution to Adopt a Reapportionment/Redistricting Plan for Hamblen County Motion (Bill Brittain/Jim Grigsby, all in favor) to accept the Redistricting Plan and Resolution as presented.