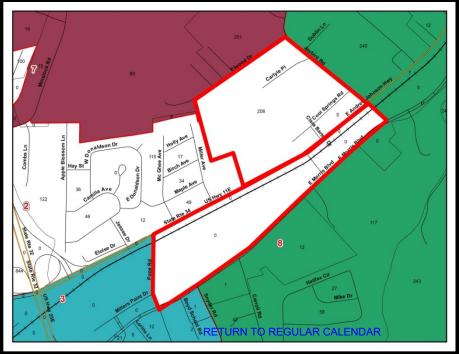

### **New Business**

a. Presentation of District Maps

Committee Members reviewed the most current district maps.

b. Discussion of Changes to Districts Boundaries

Chairman Jeff Gardner discussed the changes to the county commission district boundaries so that each district represents substantially equal populations per Tennessee Code Annotated Section §5-1-111.

c. Resolution 21- \_\_\_ Resolution to Adopt a Reapportionment/Redistricting Plan for Hamblen County Motion (Bill Brittain/Jim Grigsby, all in favor) to accept the Redistricting Plan and Resolution as presented.