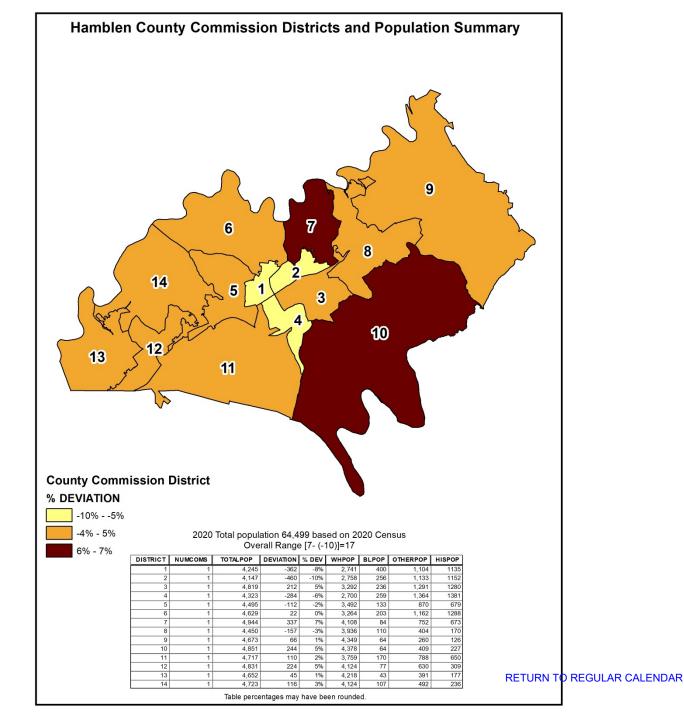

### **New Business**

a. Presentation of District Maps

Committee Members reviewed the most current district maps.

b. Discussion of Changes to Districts Boundaries

Chairman Jeff Gardner discussed the changes to the county commission district boundaries so that each district represents substantially equal populations per Tennessee Code Annotated Section §5-1-111.

c. Resolution 21- \_\_\_ Resolution to Adopt a Reapportionment/Redistricting Plan for Hamblen County Motion (Bill Brittain/Jim Grigsby, all in favor) to accept the Redistricting Plan and Resolution as presented.