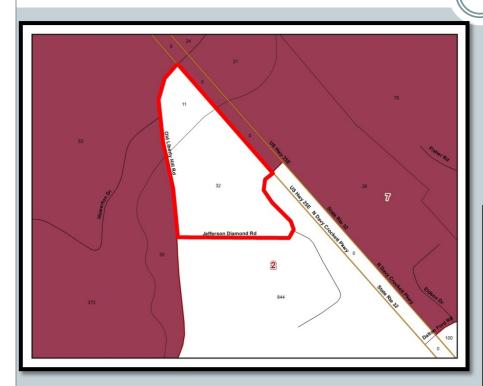

### **New Business**

a. Presentation of District Maps

Committee Members reviewed the most current district maps.

b. Discussion of Changes to Districts Boundaries

Chairman Jeff Gardner discussed the changes to the county commission district boundaries so that each district represents substantially equal populations per Tennessee Code Annotated Section §5-1-111.

c. Resolution 21- \_\_\_ Resolution to Adopt a Reapportionment/Redistricting Plan for Hamblen County Motion (Bill Brittain/Jim Grigsby, all in favor) to accept the Redistricting Plan and Resolution as presented.