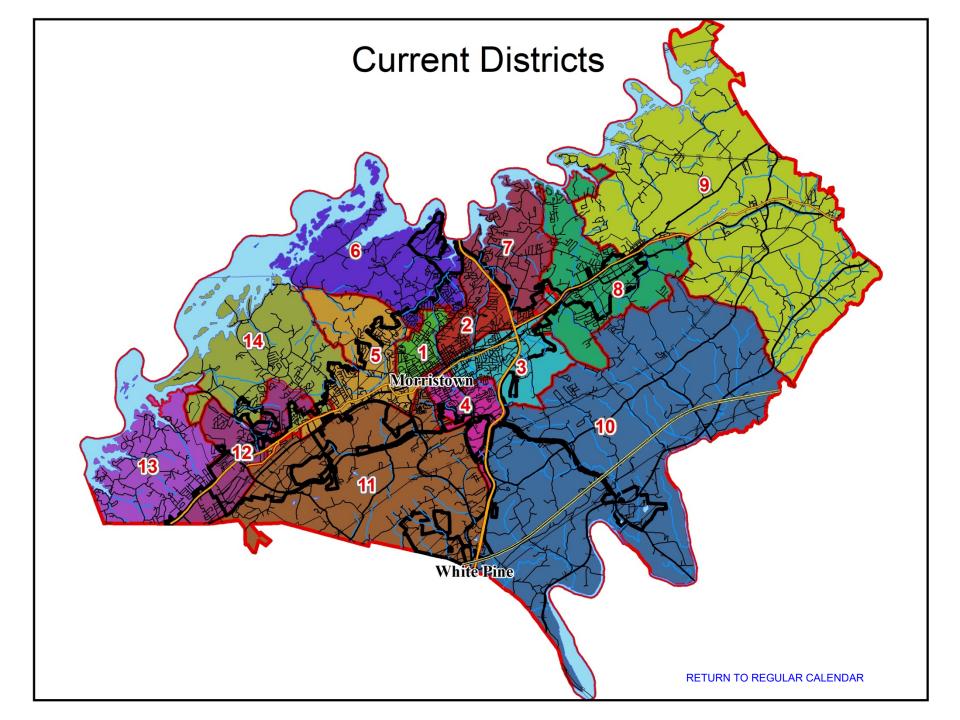

### **New Business**

a. Presentation of District Maps

Committee Members reviewed the most current district maps.

b. Discussion of Changes to Districts Boundaries

Chairman Jeff Gardner discussed the changes to the county commission district boundaries so that each district represents substantially equal populations per Tennessee Code Annotated Section §5-1-111.

c. Resolution 21- \_\_\_ Resolution to Adopt a Reapportionment/Redistricting Plan for Hamblen County Motion (Bill Brittain/Jim Grigsby, all in favor) to accept the Redistricting Plan and Resolution as presented.