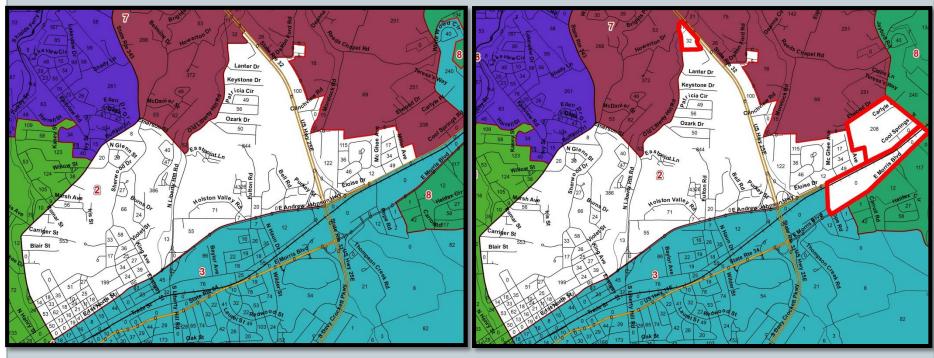

### **New Business**

a. Presentation of District Maps

Committee Members reviewed the most current district maps.

b. Discussion of Changes to Districts Boundaries

Chairman Jeff Gardner discussed the changes to the county commission district boundaries so that each district represents substantially equal populations per Tennessee Code Annotated Section §5-1-111.

c. Resolution 21- \_\_\_ Resolution to Adopt a Reapportionment/Redistricting Plan for Hamblen County Motion (Bill Brittain/Jim Grigsby, all in favor) to accept the Redistricting Plan and Resolution as presented.