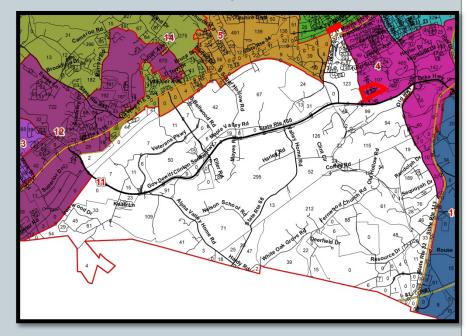

### **New Business**

a. Presentation of District Maps

Committee Members reviewed the most current district maps.

b. Discussion of Changes to Districts Boundaries

Chairman Jeff Gardner discussed the changes to the county commission district boundaries so that each district represents substantially equal populations per Tennessee Code Annotated Section §5-1-111.

c. Resolution 21- \_\_\_ Resolution to Adopt a Reapportionment/Redistricting Plan for Hamblen County Motion (Bill Brittain/Jim Grigsby, all in favor) to accept the Redistricting Plan and Resolution as presented.