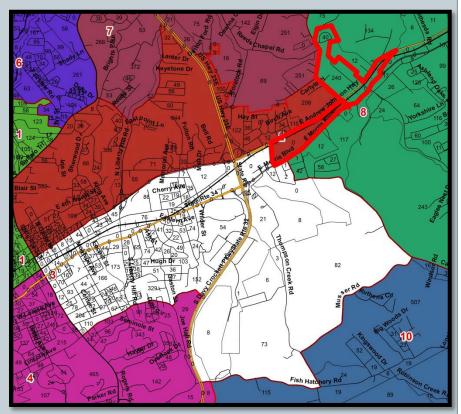

### **New Business**

a. Presentation of District Maps

Committee Members reviewed the most current district maps.

b. Discussion of Changes to Districts Boundaries

Chairman Jeff Gardner discussed the changes to the county commission district boundaries so that each district represents substantially equal populations per Tennessee Code Annotated Section §5-1-111.

c. Resolution 21- \_\_\_ Resolution to Adopt a Reapportionment/Redistricting Plan for Hamblen County Motion (Bill Brittain/Jim Grigsby, all in favor) to accept the Redistricting Plan and Resolution as presented.