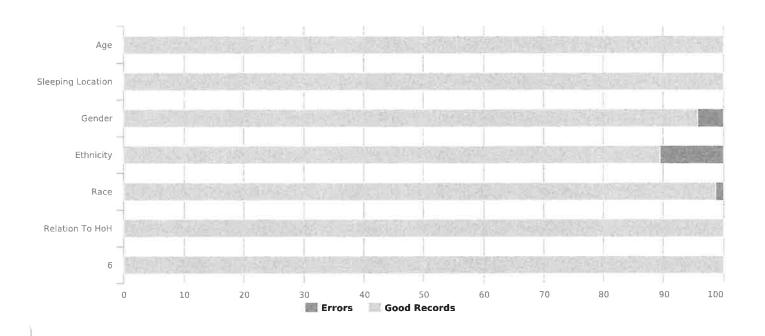

Ms. Anne Bryant-Hurst, Finance Director, Hamblen County

BK:lb

# **HUD Point in Time Report - Combined**

| Count:            | 2021 PIT Count TN-512 CoC | Geography:  | Hambien            |
|-------------------|---------------------------|-------------|--------------------|
| Created by: Patte | Patterson, Deb            | Created on: | 04/07/2021 9:00 AM |





| Data Quality Checks                 |    |  |
|-------------------------------------|----|--|
| Persons Missing Age Information     | 0  |  |
| Persons Missing Sleeping Location   | 0  |  |
| Persons Missing Gender              | 7  |  |
| Persons Missing Ethnicity           | 17 |  |
| Persons Missing Race                | 2  |  |
| Persons Missing Relation to HoH     | 0  |  |
| Persons with Unknown Household Type | 0  |  |



## **All Households**

## Households with at Least one Adult and One Child

| lousehold and Person Breakdown            |    |
|-------------------------------------------|----|
| Total Number of Households                | 17 |
| Total Number of Persons                   | 38 |
| Number of Children (Under 18)             | 17 |
| Number of Young Adults (18-24)            | 0  |
| Number of Adults (25+)                    | 21 |
| Gender                                    |    |
| Female                                    | 20 |
| Male                                      | 18 |
| Transgender                               | 0  |
| Gender Non-conforming                     | 0  |
| Ethnicity                                 |    |
| Non-Hispanic/Non-Latino                   | 33 |
| Hispan