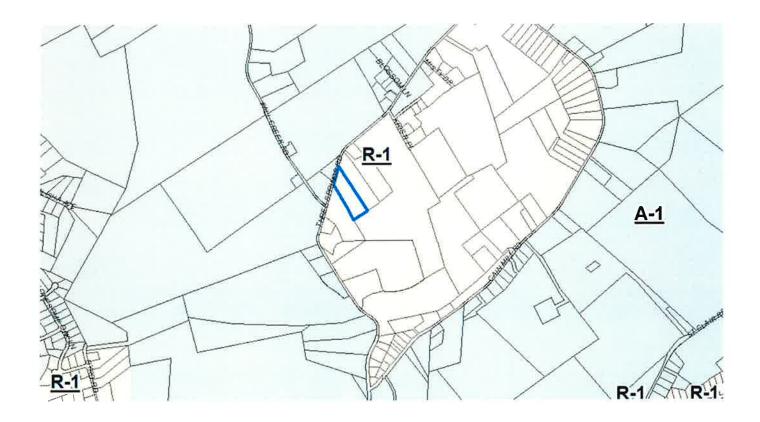

OCATION: 1420 Three Springs Road, Russelville TN

Owner Sharon Wilson is asking to rezone her property, 1420 Three Springs Road, from its current designation of R1 (Rural Residential) District to A1 (Agriculture and Forestry). Her intent is to locate a single-wide mobile home onto the property, which is not allowed in the County's R1 District.

The vacant property is approximately 3.8 acres in size and had been subdivided off in 2018, as seen on the Leonard and Imogene Murphy Property subdivision. As shown on the graphic below, everything across the road (Three Springs Road) is zoned A-1 (Agriculture & Forestry). As much of the area is still used for farmland and residential housing, Staff would recommend the request be granted, based on it being compatible with the adjoining properties.



# HAMBLEN COUNTY PLANNING COMMISSION RECOMMENDATIONS TO THE HAMBLEN COUNTY LEGISLATIVE BODY FOR THEIR CONSIDERATION AT THE JUNE 24, 2021 MEETING.

#### **REZONING REQUEST**

**Applicant: Sharon Wilson** 

**Property Address: Three Springs Road** 

District: 03 Tax Map: 011 Parcel: 078.04

Recommend this property be rezoned from

R-1 (Residential) to A-1 (Agricultural)

Proposed use: Placement of a Single Wide Mobile Home

Certified and Recommended to the Hamblen County Legislative Body at the June 7, 2021 Planning Commission meeting.

John Hofer, Chairman

Hamblen County Planning Commission

Lori Matthews-Planner

Public Notice-Wednesday, June 9, 2021 Public Service Committee-Monday, June 14, 2021 Legislative Body Meeting-Thursday, June 24, 2021

planning(o)drive/rezoning request documen