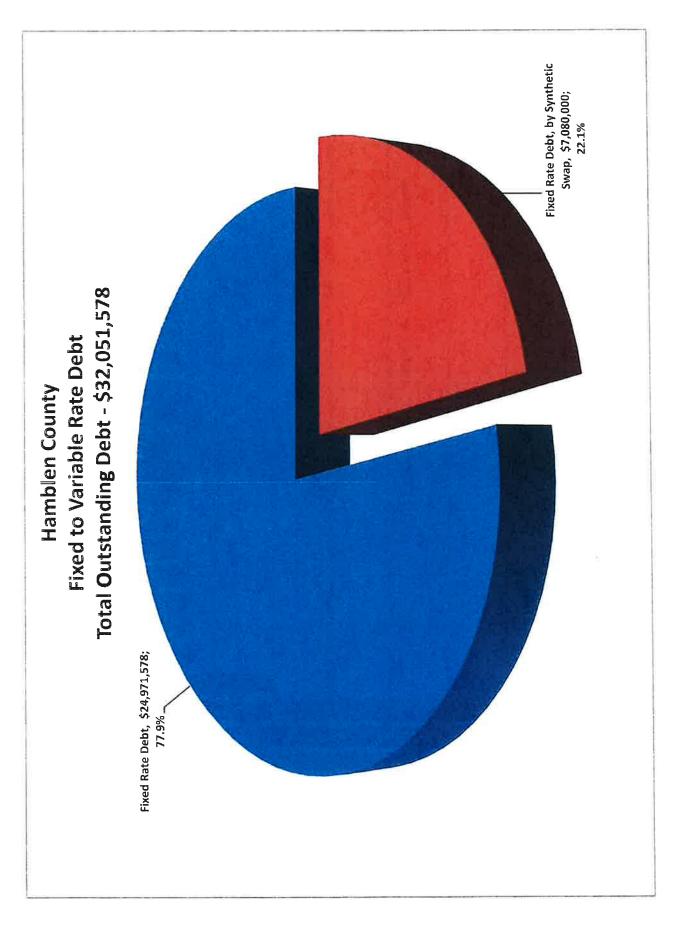

| 773,588    |  |
|      | 049         |    | 735,000    |    | 19,294          |       | 754,294    |  |
| m    | -4-1        | •  | 10 005 000 | \$ | 8,108,607       | \$    | 28,103,607 |  |
| 10   | otal        | \$ | 19,995,000 | Ψ  | 0,100,001       |       | 20,200,301 |  |

#### NOTE:

General Obligation Bonds, Series 2020A were issued on January 21, 2020 in the amount of \$19,995,000. These bonds were sold at premium totaling \$1,294,385. Direct costs of issuance totaled \$139,995, the underwriter's discount was \$220,730 (awarded to the lowest bidder), and bond insurance was \$43,400. These bonds were issued for improvements to West High School and for costs related to new jail construction. The fixed interest rates on the Series 2020 A bonds range from 2% percent to 5%.











**General Government to Schools Percentage** 

Hamblen County

Total Outstanding Debt - \$32,051,578

Percentage of Outstanding
Balance Related to Hamblen
County General Government
\$12,339,675

38.5%

**Total Debt Per Capita - County Comparison** 





April 22, 2021







| State   Section   State   Section   State   Section   State   Section   State   Section   State   Section   State   Section   State   Section   State   Section   State   Section   State   Section   State   Section   State   Section   State   Section   State   Section   State   Section   State   Section   State   Section   State   Section   State   Section   State   Section   State   Section   State   Section   State   Section   State   Section   State   Section   State   Section   State   Section   State   Sectio