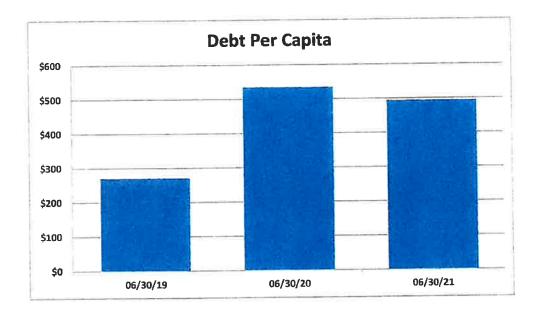

\$ 662,201            |
| TOTAL BUDGETED DEBT PAYMENTS                                                                                                                   | \$ 2,887,191                     | \$ 1,275,873          |

Hamblen County, Tennessee Annual Debt Report Debt Per Capita

#### Calculation Method:

Debt Per Capita =  $\frac{\text{Total Debt of the County}^1}{\text{County's Population}^2}$ 

|                 | 06/30/19         | 06/30/20         | 06/30/21         |
|-----------------|------------------|------------------|------------------|
| Total Debt      | \$<br>17,372,623 | \$<br>34,578,769 | \$<br>32,051,578 |
| Population      | 64,062           | 64,629           | 64,934           |
| Debt Per Capita | \$<br>271        | \$<br>535        | \$<br>494        |



Debt Per Capita - This ratio is used in evaluating the county's ability to pay off its debt by taking the total principal on outstanding debt divided by the total citizens in the county.

Most recent data is for July 1, 2019, July 1, 2018 and July 1, 2017 per U.S. Census Bureau. See footnote 2.

<sup>1</sup> Principal amount only (any interest expense that would be due is not included)

 $<sup>^2 \</sup> U.S. \ Census \ Bureau. \ // data.census.gov/cedsci/table?q=hamblen\%20 county\&tid=PEPPOP2019.PEPANNRES\&hidePreview=falsenter for the contraction of the contraction of the contraction of the contraction of the contraction of the contraction of the contraction of the contraction of the contraction of the contraction of the contraction of the contraction of the contraction of the contrac