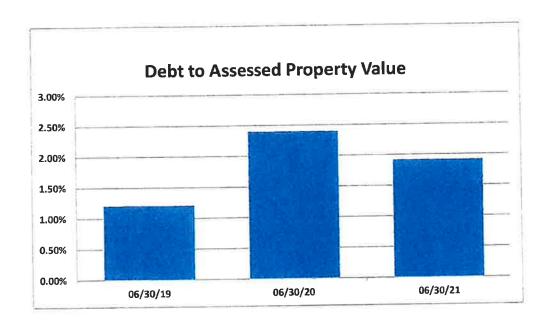

3</sup> Bureau of Economic Analysis, https://www.bea.gov/data/income-saving/personal-income-county-metro-and-other-areas

<sup>&</sup>lt;sup>1</sup> "Municipal Benchmarks: Assessing Local Performance and Establishing Standards", David N. Ammons. - 2012, p. 100

Calculation Method:

Debt to Assessed Property Value Total Debt of the County<sup>1</sup>
Assessed Property Value<sup>2</sup>

|                                 | 06/30/19         | 06/30/20 | 06/30/21      |
|---------------------------------|------------------|----------|---------------|
| Total Debt                      | Ψ 11,012,02      |          | \$ 32,051,578 |
| Assessed Property Value         | \$ 1,440,971,348 |          | - 000/        |
| Debt to Assessed Property Value | 1.21%            | 2.40%    | 1.92%         |



Debt to Assessed Property Value - This ratio examines Hamblen County's current indebtedness to assessed property value. It measures the wealth available to support present indebtedness so the County can include any anticipated debt to calculate a new ratio, thus helping determine whether the County has the capacity to meet present and future obligations.

<sup>1</sup> Principal amount only (any interest expense that would be due is not included)

<sup>&</sup>lt;sup>2</sup> This is based on final assessments as received from the State of Tennessee, and excludes any changes made during the year.

Calculation Method:

Net Debt to Assessed Property Value

Net Debt of the County<sup>1</sup> Assessed Property Value<sup>2</sup>

|