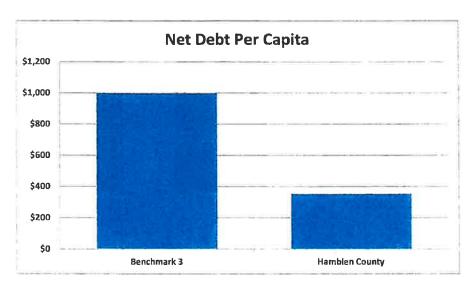

Debt of the County}^1}{\text{County's Population}^2}$ 

|                                                                    | Benchmark 3 | Har | mblen County |
|--------------------------------------------------------------------|-------------|-----|--------------|
| Total Debt                                                         |             | \$  | 32,051,578   |
| Less: Projected Year Fund Balance in the General Debt Service Fund |             |     | (9,053,136)  |
| Net Debt                                                           |             | \$  | 22,998,442   |
| Population                                                         |             | _   | 64,934       |
| Net Debt Per Capita - S & P's Very Low Category                    | \$ 1,000    | \$  | 354          |



**Net Debt** - Net debt is the outstanding principal less the fund balance that is currently available in the General Debt Service Fund. This allows Hamblen County to determine the amount required to be collected in the future to retire the outstanding principal on its debt.

Net Debt Per Capita - Net debt per capita is calculated by dividing the net debt by the total number of citizens of Hamblen County. This is the additional amount that Hamblen County would need to collect from every citizen in order to retire its outstanding principal balance. Simply stated, if every citizen remitted an additional \$445 to Hamblen County at June 30, Hamblen County would be able to retire all of its debt excluding the interest component at one time. For comparison, Standard and Poor's classifies gover