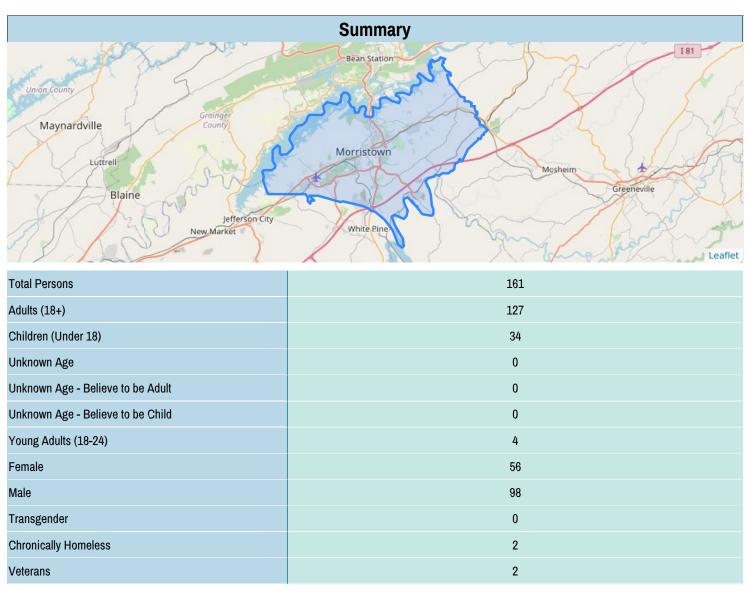

- a. HUD Point in Time Report from Simtech Solutions, Inc.
  - b. Morristown Hamblen Humane Society Monthly Animal Statistics Table
- 6. Adjournment Chairman Tim Goins



To: Hamblen County Commission

From: Bill Brittain

Date: May 4, 2021

Re: Surplus Items for Community Service Work Program

Hamblen County would like to surplus the following items from the Community Service Work Program inventory.

1) Yellow Bus - Ford E-450 Bluebird - VIN #1FDXE45P14HA78593

2) White Bus - GMC 3500 - VIN #1GDHG31K3RF532753

# **HUD Point in Time Report - Combined**

| Count:      | 2021 PIT Count TN-512 CoC | Geography:  | Hamblen            |
|-------------|---------------------------|-------------|--------------------|
| Created by: | Patterson, Deb            | Created on: | 04/07/2021 9:00 AM |





| Data Quality Checks                 |    |  |  |  |  |
|-------------------------------------|----|--|--|--|--|
| Persons Missing Age Information     | 0  |  |  |  |  |
| Persons Missing Sleeping Location   | 0  |  |  |  |  |
| Persons Missing Gender              | 7  |  |  |  |  |
| Persons Missing Ethnicity           | 17 |  |  |  |  |
| Persons Missing Race                | 2  |  |  |  |  |
| Persons Missing Relation to HoH     | 0  |  |  |  |  |
| Persons with Unknown Household Type | 0  |  |  |  |  |



## **All Households**

## Households with at Least one Adult and One Child

| House | hold | and | Person | Breal | kdown |
|-------|------|-----|--------|-------|-------|
|       |      |     |        |       |       |

| Total Number of Households     | 17 |
|------------------