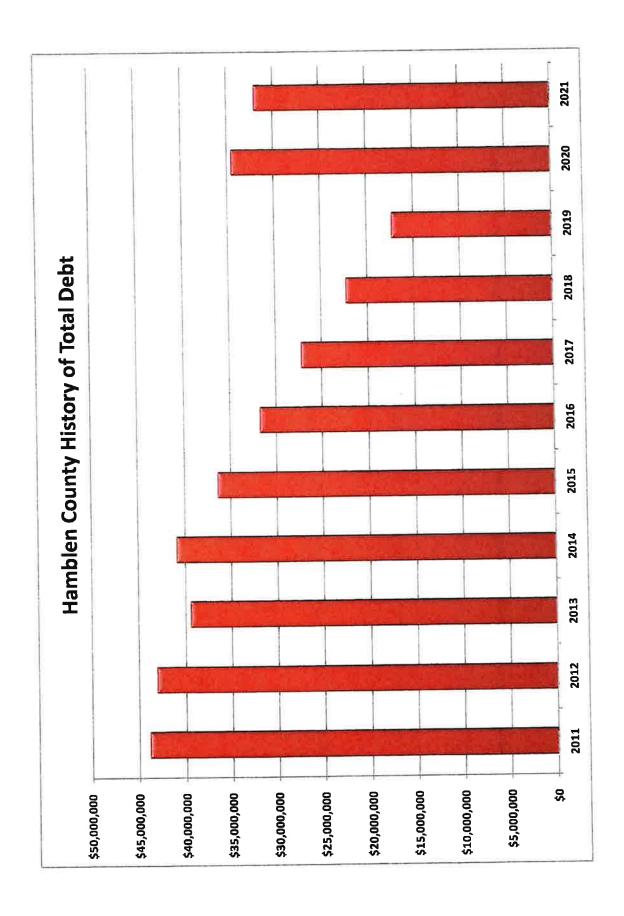

301 |  |

#### NOTE:

General Obligation Bonds, Series 2020A were issued on January 21, 2020 in the amount of \$19,995,000. These bonds were sold at premium totaling \$1,294,385. Direct costs of issuance totaled \$139,995, the underwriter's discount was \$220,730 (awarded to the lowest bidder), and bond insurance was \$43,400. These bonds were issued for improvements to West High School and for costs related to new jail construction. The fixed interest rates on the Series 2020 A bonds range from 2% percent to 5%.











**General Government to Schools Percentage** 

Hamblen County

Total Outstanding Debt - \$32,051,578

Percentage of Outstanding
Balance Related to Hamblen
County General Government
\$12,339,675

38.5%

**Total Debt Per Capita - County Comparison** 





April 22, 2021







| State   Section   State   Section   State   Section   State   Section   State   Section   State   Section   State   Section   State   Section   State   Section   State   Section   State   Section   State   Section   State   Section   State   Section   State   Section   State   Section   State   Section   State   Section   State   Section   State   Section   State   Section   State   Section   State   Section   State   Section   State   Section   State   Section   State   Section   State   Section   State   Section   State   Section   State   Section   Section   State   Section   State   Section   State   Section   State   Section   State   Section   Sectio