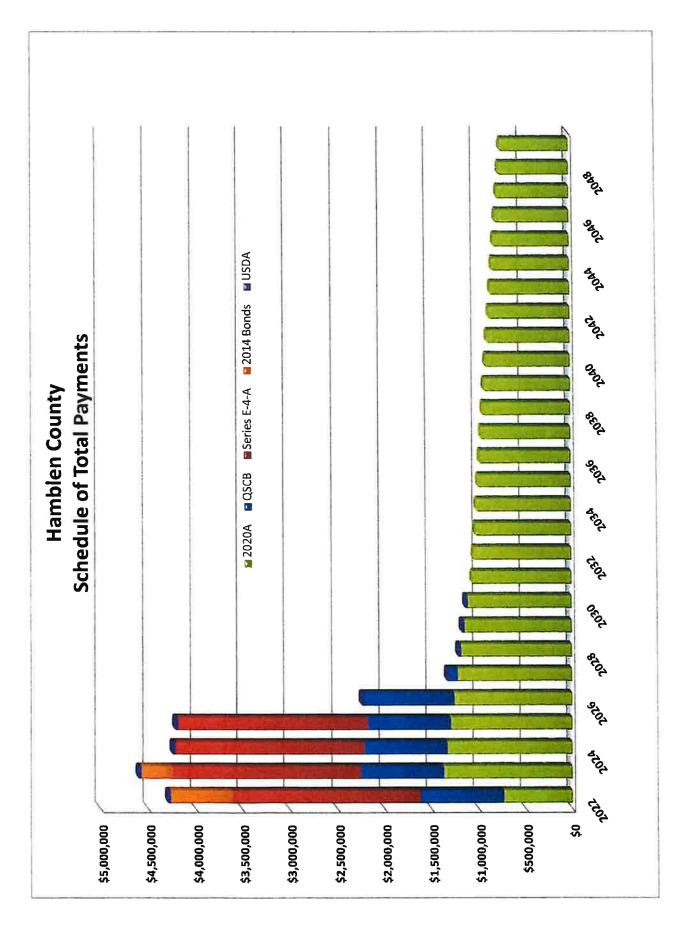

| 773,588    |  |
|      | 049         |    | 735,000    |    | 19,294          |       | 754,294    |  |
| m    | -4-1        | •  | 10 005 000 | \$ | 8,108,607       | \$    | 28,103,607 |  |
| 10   | otal        | \$ | 19,995,000 | Ψ  | 0,100,001       |       | 20,200,301 |  |

#### NOTE:

General Obligation Bonds, Series 2020A were issued on January 21, 2020 in the amount of \$19,995,000. These bonds were sold at premium totaling \$1,294,385. Direct costs of issuance totaled \$139,995, the underwriter's discount was \$220,730 (awarded to the lowest bidder), and bond insurance was \$43,400. These bonds were issued for improvements to West High School and for costs related to new jail construction. The fixed interest rates on the Series 2020 A bonds range from 2% percent to 5%.











**General Government to Schools Percentage** 

Hamblen County

Total Outstanding Debt - \$32,051,578

Percentage of Outstanding
Balance Related to Hamblen
County General Government
\$12,339,675

38.5%

**Total Debt Per Capita - County Comparison** 





April 22, 2021







| State   Section   State   Section   State   Section   State   Section   State   Section   State   Section   State   Section   State   Section   State   Section   State   Section   State   Section   State   Section   State   Section   State   Section   State   Section   State   Section   State   Section   State   Section   State   Section   State   Section   State   Section   State   Section   State   Section   State   Section   State   Section   State   Section   State   Section   State   Section   State