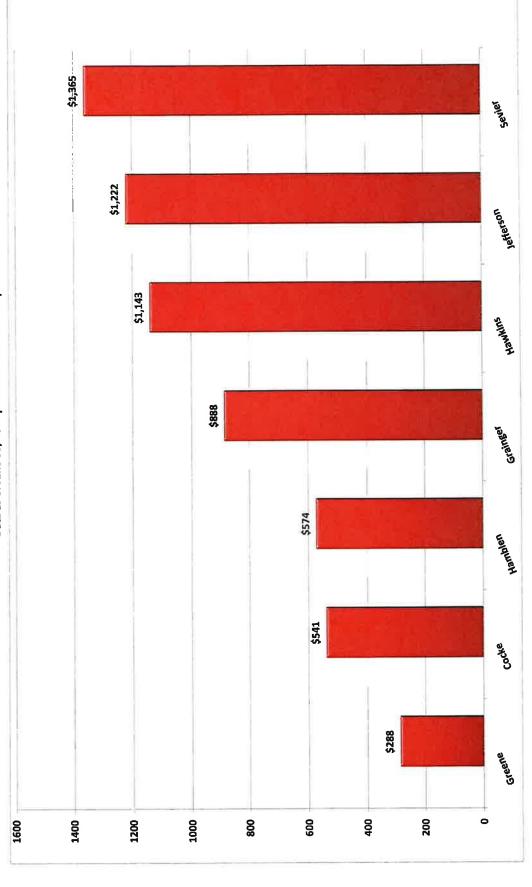

|       | 20,200,301 |  |

#### NOTE:

General Obligation Bonds, Series 2020A were issued on January 21, 2020 in the amount of \$19,995,000. These bonds were sold at premium totaling \$1,294,385. Direct costs of issuance totaled \$139,995, the underwriter's discount was \$220,730 (awarded to the lowest bidder), and bond insurance was \$43,400. These bonds were issued for improvements to West High School and for costs related to new jail construction. The fixed interest rates on the Series 2020 A bonds range from 2% percent to 5%.











**General Government to Schools Percentage** 

Hamblen County

Total Outstanding Debt - \$32,051,578

Percentage of Outstanding
Balance Related to Hamblen
County General Government
\$12,339,675

38.5%

**Total Debt Per Capita - County Comparison** 





April 22, 2021







| State   Section   State   Section   State   Section   State   Section   State   Section   State   Section   State   Section   State   Section   State   Section   State   Section   State   Section   State   Section   State   Section   State   Section   State   Section   State   Section   State   Section   State   Section   State   Section   State   Section   State   Section   State   Section   State   Section   State   Section   State   Section   State   Section   State   Section   State   Section   State   Section   State   Section   State   Section   Section   State   Section   State   Section   State   Section   State   Section   State   Section   Sectio