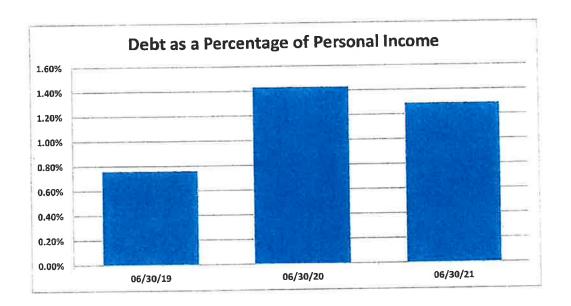

n@table?q=hamblen@table?q=hamblen@table?q=hamblen@table?q=hamblen@t$ 

<sup>&</sup>lt;sup>3</sup> "Municipal Benchmarks: Assessing Local Performance and Establishing Standards", David N. Ammons. - 2012, p. 88

Calculation Method:

Debt as Percentage of Personal Income Total Debt of the County 1/County's Population 2
Total Personal Income 3

|                 |    | 06/30/19   | 06/30/20         | 06/30/21         |
|-----------------|----|------------|------------------|------------------|
| Total Debt      | \$ | 17,372,623 | \$<br>34,578,769 | \$<br>32,051,578 |
| Population      | ·  | 64,062     | 64,629           | 64,934           |
| Personal Income | \$ | 35,904     | \$<br>37,298     | \$<br>38,304     |
| Debt Per Capita |    | 0.76%      | 1.43%            | 1.29%            |



Debt as a Percentage of Personal Income - This ratio incorporates an ability to pay concept into the assessment of debt burden. It uses total personal income (including wages, dividends, interest, rent, and government payments) divided by total population. The lower the percentage the more desirable the measurement. A low debt per capita percentage indicates either a low debt burden or strong personal income or some combination of the two.

Most recent data is for July 1, 2019, July 1, 2018 and July 1, 2017 per U.S Census Bureau and BEA. See footnotes 2 & 3.

Principal amount only (any interest expense that would be due is not included)

 $<sup>^2 \</sup> U.S. \ Census \ Bureau. \ // data.census.gov/cedsci/table? q=hamblen \% 20 county \&tid=PEPPOP 2019. PEPANNRES \&hidePreview=false and