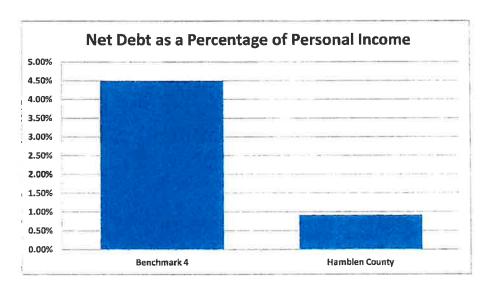

| Benchmark 4 | Hamblen<br>County |
|--------------------------------------------------------------------|-------------|-------------------|
| Total Debt                                                         |             | \$ 32,051,578     |
| Less: Projected Year Fund Balance in the General Debt Service Fund |             | (9,053,136)       |
| Net Debt                                                           |             | \$ 22,998,442     |
| Personal Income                                                    |             | \$ 38,304         |
| Population                                                         |             | 64,934            |
| Net Debt Per Capita (not to exceed)                                | 4.5%        | 0.92%             |



Net Debt as a Percentage of Personal Income - This ratio incorporates an ability to pay concept into the assessment of debt burden. It uses the total personal income (including wages, dividends, interest, rent, and government payments) divided by total population. This ratio can be utilized to determine how Hamblen County's debt load can be spread to its citizens based on their ability to pay. For comparison, a national standard uses a benchmark of not greater than 4.5% of total personal income to assess net debt. Hamblen County's current net debt as a percentage of personal income is 1.22%.

<sup>&</sup>lt;sup>1</sup> Principal amount less projected year-end fund balance (any interest expense that would be due is not included)

<sup>&</sup>lt;sup>2</sup> U.S. Census Bureau, data.census.