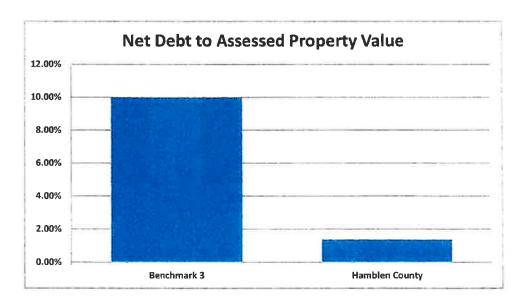

| Benchmark <sup>3</sup> | Hamblen County                                |
|----------------------------------------------------------------------------------------------|------------------------|-----------------------------------------------|
| Total Debt<br>Less: Projected Year Fund Balance in the General Debt Service Fund<br>Net Debt |                        | \$ 32,051,578<br>(9,053,136)<br>\$ 22,998,442 |
| Assessed Property Value                                                                      |                        | \$ 1,667,536,006                              |
| Net Debt to Assessed Property Value (Average Not to Exceed)                                  | 10%                    | 1.38%                                         |



Net Debt to Assessed Property Value - This ratio examines Hamblen County's net indebtedness to the assessed property value. It measures the wealth available to support the County's current indebtedness and also helps the County evaluate its capacity to support any anticipated borrowing, thus helping determine whether the County has the capacity to meet increased debt obligations. The higher the percentage, the higher the tax rate must be in order to meet Hamblen County's obligation. The current benchmark being is 10%. Hamblen County's current net debt to assessed property value of 1.97% is well below the benchmark.

<sup>1</sup> Principal amount less projected year-end fund balance (any interest expense that would be due is not included)

<sup>&</sup>lt;sup>2</sup> This is based on final