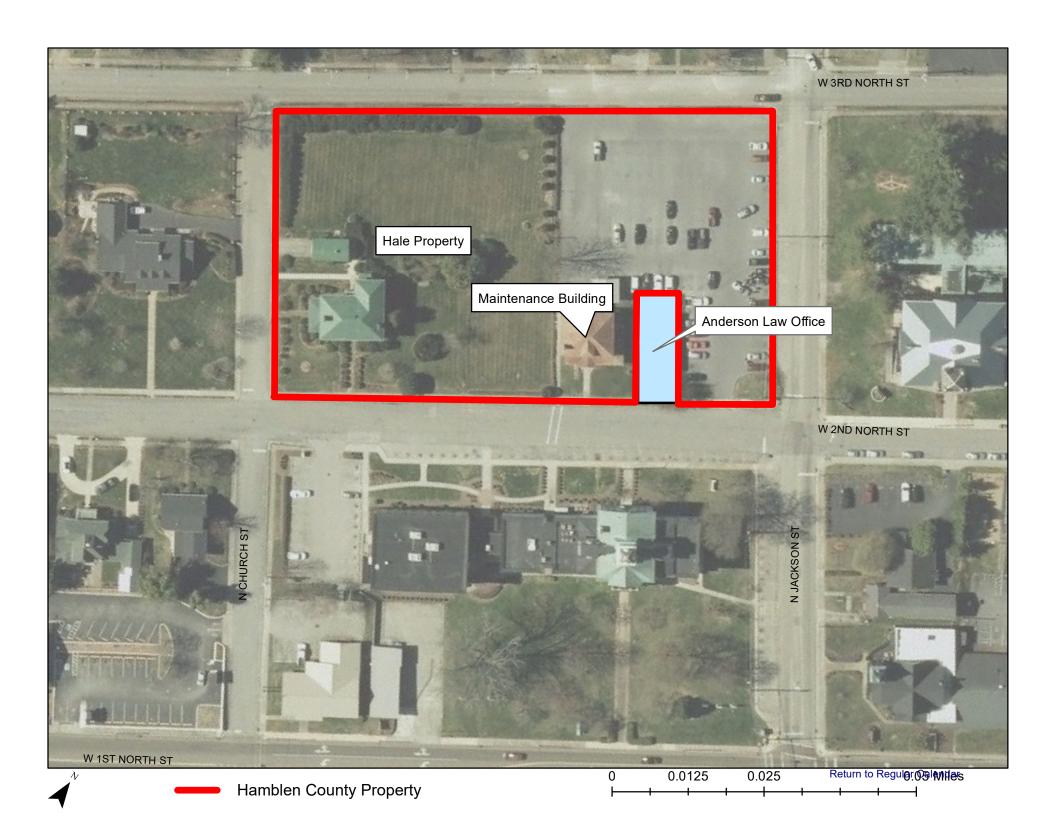

Anderson law practice is located. The lot is the only parcel of that block that the County does not own. (See aerial photograph)

Mr. Anderson has agreed to a \$160,000 purchase price with the condition that he can continue using the building for up to three years rent free. The agreement would also include provisions that he would maintain the building at its current condition including replacing the roof and HVAC unit if necessary. He would be responsible for maintaining insurance on the building and pay all utilities. The County would also retain the right to inspect the building periodically to make sure that it is being properly maintained.

I am recommending that we purchase the property for office space in the future. Money for the purchase can come from the General Fund reserves.



| APPRIIM Date Applicant Type Address Construction Permit BY Plumbing Mech, Gas Total Task Spring Creek Dr. 32,000 00 5133.25