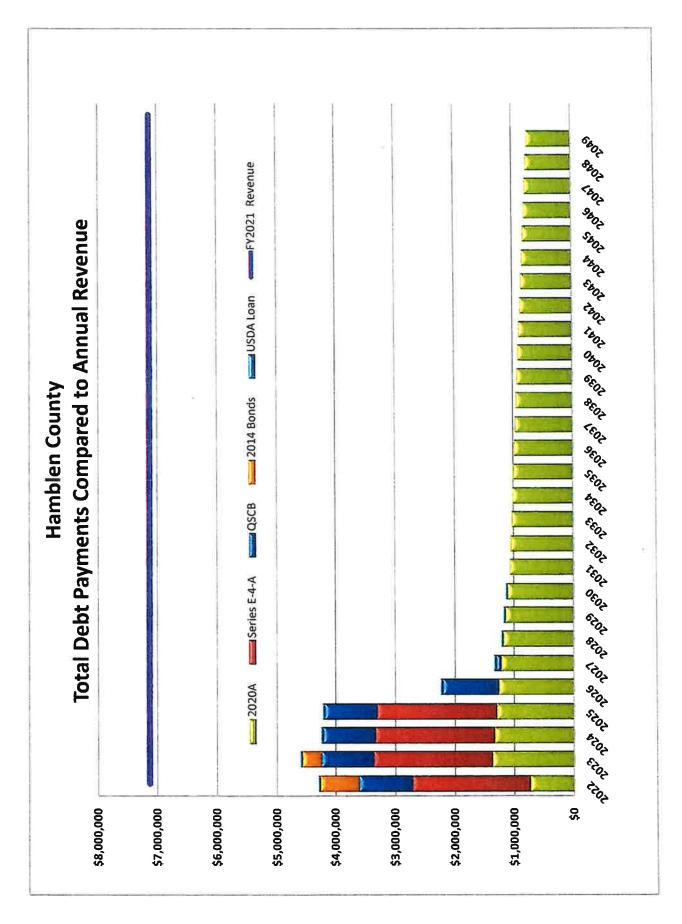

|  |

#### NOTE:

General Obligation Bonds, Series 2020A were issued on January 21, 2020 in the amount of \$19,995,000. These bonds were sold at premium totaling \$1,294,385. Direct costs of issuance totaled \$139,995, the underwriter's discount was \$220,730 (awarded to the lowest bidder), and bond insurance was \$43,400. These bonds were issued for improvements to West High School and for costs related to new jail construction. The fixed interest rates on the Series 2020 A bonds range from 2% percent to 5%.











**General Government to Schools Percentage** 

Hamblen County

Total Outstanding Debt - \$32,051,578

Percentage of Outstanding
Balance Related to Hamblen
County General Government
\$12,339,675

38.5%

**Total Debt Per Capita - County Comparison** 





April 22, 2021







| State   Section   State   Section   State   Section   State   Section   State   Section   State   Section   State   Section   State   Section   State   Section   State   Section   State   Section   State   Section   State   Section   State   Section   State   Section   State   Section   State   Section   State   Section   State   Section   State   Section   State   Section   State   Section   State   Section   State   Section   State   Section   State   Section   State   Section   State   Section   State   Section   State   Section   State   Section   Section   State   Section   State   Section   State   Section   State   Section   State   Section   Sectio