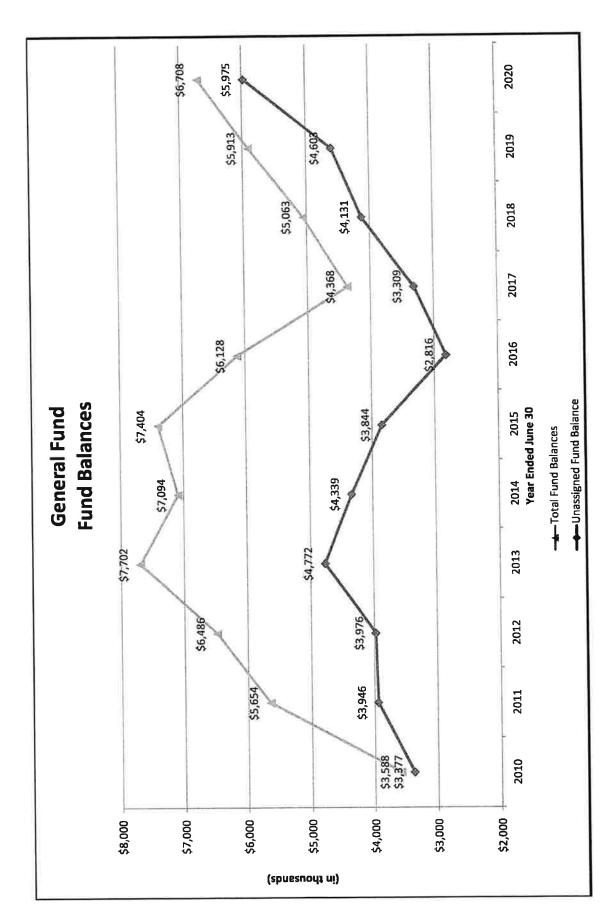

| Public Services          |

Thursday, March 18, 2021

### **HAMBLEN COUNTY GOVERNMENT AUDIT**

Motion by Randy DeBord, seconded by Chris Cutshaw to accept the Hamblen County Audit for the fiscal year ended June 30,2020.

| Voting by Acclamation           |  |
|---------------------------------|--|
| "All in Favor Say I"            |  |
| Voting For: All                 |  |
| Any oppose vote by saying No    |  |
| None                            |  |
| Motion passed.                  |  |
|                                 |  |
| *Joe Huntsman came in late 5:19 |  |
|                                 |  |

8.a.

### ANNUAL FINANCIAL REPORT HAMBLEN COUNTY, TENNESSEE

FOR THE YEAR ENDED JUNE 30, 2020



### DIVISION OF LOCAL GOVERNMENT AUDIT











### Summary of Audit Findings

Annual Financial Report Hamblen County, Tennessee For the Year Ended June 30, 2020

### Scope

We have audited the basic financial statements of Hamblen County as of and for the year ended June 30, 2020.

### Results

Our report on Hamblen County's financial statements is unmodified.

Our audit resulted in two findings, which we have reviewed with Hamblen County management. The detailed findings, recommendations, and management's responses are included in the Single Audit section of this report.

### **Finding**

The following are summaries of the audit findings:

### OFFICE OF COUNTY MAYOR

The Tennessee Department of Health reported questioned costs of \$14,570 related to a purchase of playground equipment funded by the Healthy and Active Built Envi