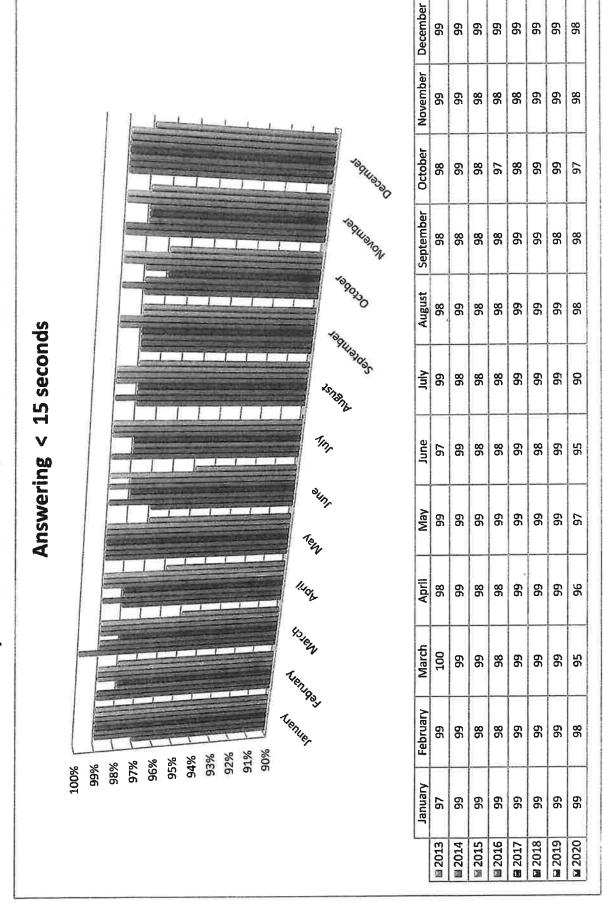

54,234 | 3,338 | 15,737 | 546  | 10,548 |
| 2009 | 47,256 | 3,247 | 14,557 | 529  | 10,700 |

Morristown Police Department Calls For Service 1 January 2007 - 31 December 2020



Hamblen Co. Sheriff's Department Calls For Service

# 1 January 2007 - 31 December 2020



Morristown-Hamblen EMS Calls For Service

## 1 January 2007 - 31 December 2020



Morristown Fire Department Calls For Service

## 1 January 2007 - 31 December 2020



Hamblen Co. Vol. Fire Departments (4) Calls For Service

## 1 January 2007 – 31 December 2020



## Highest Volume of CFS by Day of Week



# 2020 CAD Entries by Telecommunicator



NFPA 1221

- "Ninety-five percent of alarms received on emergency lines shall be answered within 15 seconds, and 99 percent of alarms shall be answered within 40 seconds."

7.4.1



## 2020 CFS Breadown by Priority

Morristown-Hamblen EMS



|           | Priority 1 | Priority 2 | Priority 3 | Priority 4 |
|-----------|------------|------------|------------|------------|
| July      | 333        | 797        | 381        | 111        |
| August    | 331        | 258        | 379        | 65         |
| September | 338        | 241        | 383        | 69         |
| October   | 321        | 278        | 366        | 78         |
| November  | 308        | 289        | 345        | 77         |
| December  | 328        | 589        | 419        | 88         |

|          | Priority 1 | Priority 2 | Priority 3 | Priority 4 |
|----------|------------|------------|------------|------------|
| January  | 457        | 187        | 272        | 9/         |
| February | 3