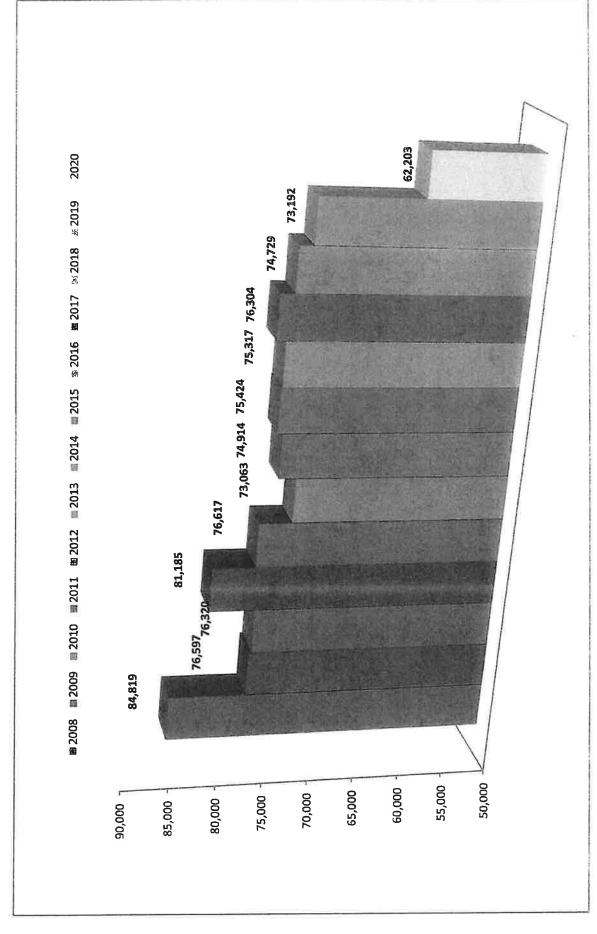

and community involvement activities aids in enhancing emergency awareness and preparation for crisis, as well as helping link citizens to their emergency responders.

Morristown Police Department
Hamblen County Sheriff's Dept.
Morristown Fire Department
North Hamblen Co. Vol. Fire Dept.
South Hamblen Co. Vol. Fire Dept.
East Hamblen Co. Vol. Fire Dept.
West Hamblen Co. Vol. Fire Dept.
M-H Emergency Medical Service
Morristown Emergency Rescue Squad
Emergency Management Agency
Hamblen County Animal Control

## HAMBLEN COUNTY EMERGENCY COMMUNICATIONS



## 2020 Calls For Service

62,203



NOTICE: Law Enforcement Calls for Service include officer initiated activities (i.e. - traffic stops, investigations of suspicious individuals, etc.).

Total Calls For Service by Year Hamblen County ECD



Calls For Se. vice by Month

2020



| 2,609 | 2,328  | 2,736     | 2,794   | 2,367    | 2,395    |
|-------|--------|-----------|---------|----------|----------|
| Juľy  | August | September | October | November | December |
| 46    | 21     | 25        | 38      | 01       | 34       |
| 2,946 | 2,921  | 2,752     | 1,838   | 2,301    | 2,434    |

|       | zt.    | per       | ē       | per      | ber      |
|-------|--------|-----------|---------|----------|----------|
| ALD!  | August | September | October | November | December |
|       |        |           |         |          |          |
| 2,340 | 2,921  | 2,752     | 1,838   | 2,301    | 2,434    |

February March

April

June May

January

Calls For Se. vice by Month

2020



| 1,465 | 1,328    | 1,239     | 1,377   | 1,058