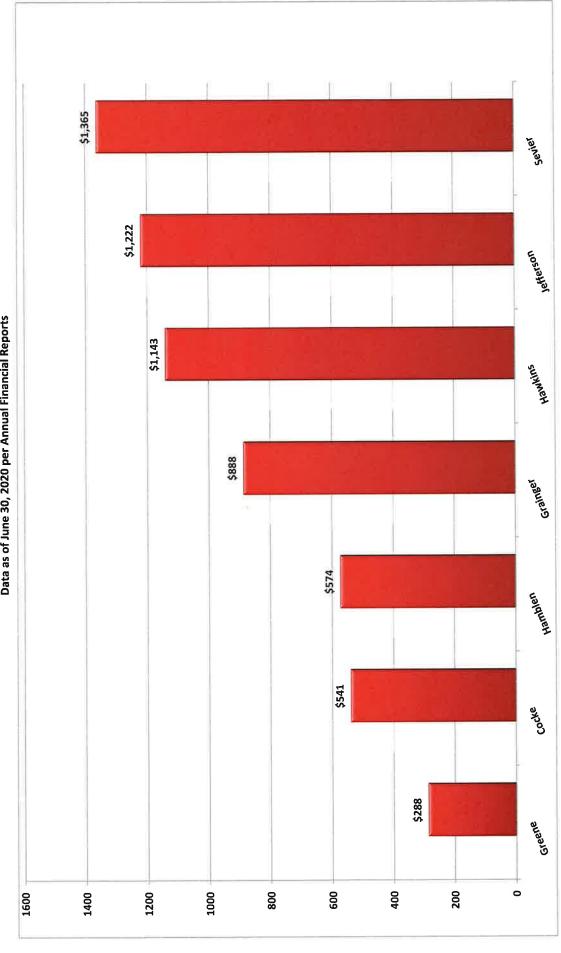

| 735,000       | 19,294    |    | 754,294    |
|      | Total          | \$ | 19,995,000 \$ | 8,108,607 | \$ | 28,103,607 |
|      | Toral          | φ  | 10,000,000 φ  | 0,100,001 | 4  |            |

### NOTE:

General Obligation Bonds, Series 2020A were issued on January 21, 2020 in the amount of \$19,995,000. These bonds were sold at premium totaling \$1,294,385. Direct costs of issuance totaled \$139,995, the underwriter's discount was \$220,730 (awarded to the lowest bidder), and bond insurance was \$43,400. These bonds were issued for improvements to West High School and for costs related to new jail construction. The fixed interest rates on the Series 2020 A bonds range from 2% percent to 5%.





Return to Regular Calendar



**Total Debt Per Capita - County Comparison** 









| ACCOUN         | IT<br>R DESCRIPTION                                                | 4         | YE 2021          |      | YE 2022             | Y    | E 2023              | Y   | E 2024              | Y  | E 2025              |
|----------------|--------------------------------------------------------------------|-----------|------------------|------|---------------------|------|---------------------|-----|---------------------|----|---------------------|
| -              | STIMATED REVENUES                                                  |           |                  |      |                     |      |                     |     |                     |    |                     |
| 40000          | Local Taxes                                                        |