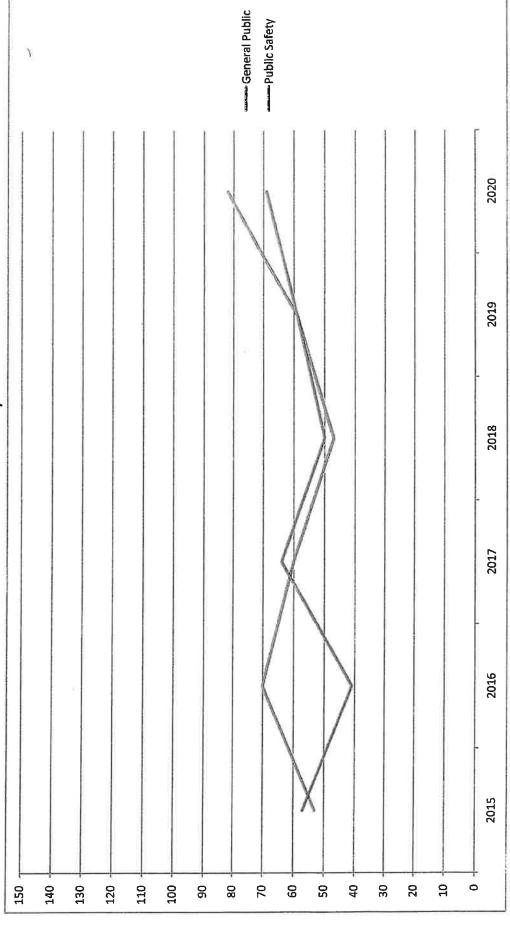

|
| 7/22/2020 20:00  | 75      |
| 12/24/2020 18:00 | 72      |

### 2020 Class of Service Percentages

| Class   | %      |
|---------|--------|
| BUSN    | 4.69%  |
| CNTX    | 0.15%  |
| PBX     | 0.75%  |
| RESD    | 5.42%  |
| VOIP    | 1.29%  |
| WPH1    | 20.15% |
| WPH2    | 66.85% |
| Unknown | 0.71%  |

### 2020 Call Transfer Count

| PSAP           | From | To  |  |
|----------------|------|-----|--|
| Blount 911     | 1    | 1   |  |
| Grainger 911   | 257  | 671 |  |
| Greene 911     | 4    | 1   |  |
| Jefferson 911  | 935  | 423 |  |
| Kingsport PD   | 0    | 1   |  |
| Knox ECD       | 39   | 3   |  |
| Memphis FD     | 1    | 0   |  |
| Oak Ridge PD   | 0    | 1   |  |
| Washington 911 | 0    | 3   |  |

# TPRA and Public Saucty Recording Requests

Hamblen County ECD



|      | TOTAL | General Public | Public Safety |
|------|-------|----------------|---------------|
| 2015 | 110   | 53             | 57            |
| 2016 | 111   | 70             | 41            |
| 2017 | 124   | 09             | 64            |
| 2018 | 6     | 47             | 20            |
| 2019 | 118   | 59             | 59            |
| 2020 | 151   | 82             | 69            |

## NCIC Ac\_vity Report Annual Message Key Stats by ORI



| T1/T2/T3/T4   TOTALS