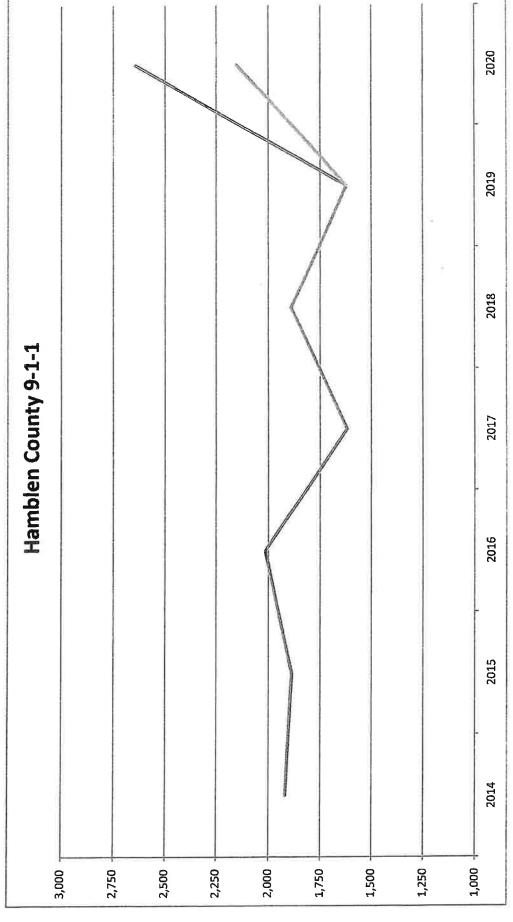

|
| February | 1,091 | 74   | %8'9  |
| March    | 1,076 | 97   | %0.6  |
| April    | 944   | 71   | 7.5%  |
| May      | 686   | 29   | %8.9  |
| June     | 984   | 105  | 10.7% |

## 2020 Telephone Call Count

138,264



# Use of Interp. Lation Services

7070



|           | Calls | Minutes |
|-----------|-------|---------|
| July      | 19    | 125     |
| August    | 23    | 116     |
| September | 7     | 29      |
| October   | 7     | 33      |
| November  | 10    | 63      |
| December  | ∞     | 20      |

|          | Calls | Minutes |
|----------|-------|---------|
| January  | 6     | 34      |
| February | 15    | 53      |
| March    | 14    | 69      |
| April    | 14    | 69      |
| May      | 12    | 72      |
| June     | 17    | 75      |

### Abandone Calls by Year



| S     | 494   |
|-------|-------|
| TOTAL | 2,645 |
|       | 2020  |

2,015

2015 2016 2017 2018 2019

1,919 1,888

2014

1,617 1,891 1,621

March 18, 2021

### 2020's Top 10 Busiest Hours

| Call Hour        | # Calls |
|------------------|---------|
| 6/21/2020 16:00  | 125     |
| 5/18/2020 17:00  | 96      |
| 12/24/2020 19:00 | 95      |
| 10/6/2020 13:00  | 94      |
| 3/29/2020 06:00  | 88      |
| 9/9/2020 13:00   | 85      |
| 6/21/2020 17:00  | 82      |
| 5/18/2020 15:00  | 77      |
| 7/22/2020 20:00  | 75      |
| 12/24/2020 18:00 | 72      |

### 2020 Class of Service Percentages

| Class   | %      |
|---------|--------|
| BUSN    | 4.69%  |
| CNTX    | 0.15%  |
| PBX     | 0.75%  |
| RESD    | 5.42%  |
| VOIP    | 1.29%  |
| WPH1    | 20.15% |
| WPH2    | 66.85% |
| Un