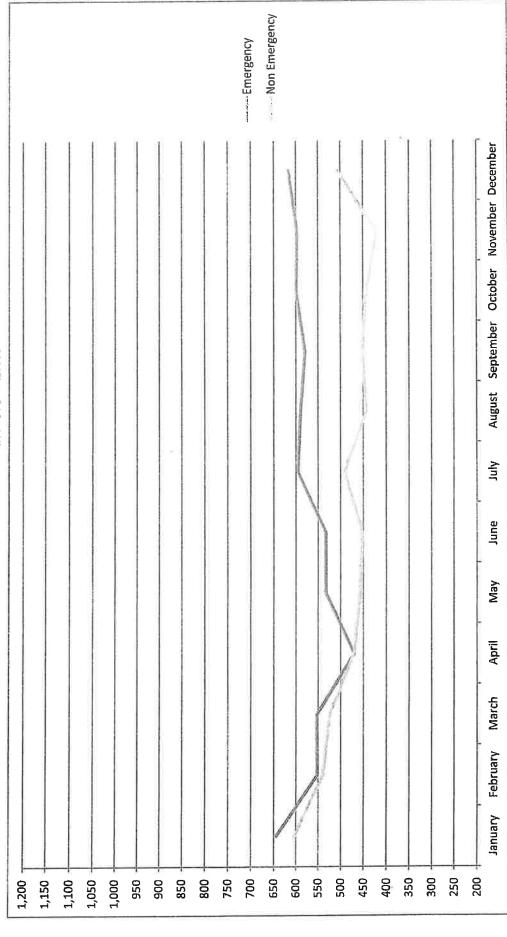

3,247 | 14,557 | 529  | 10,700 |

Morristown Police Department Calls For Service 1 January 2007 - 31 December 2020



Hamblen Co. Sheriff's Department Calls For Service

# 1 January 2007 - 31 December 2020



Morristown-Hamblen EMS Calls For Service

## 1 January 2007 - 31 December 2020



Morristown Fire Department Calls For Service

## 1 January 2007 - 31 December 2020



Hamblen Co. Vol. Fire Departments (4) Calls For Service

## 1 January 2007 – 31 December 2020



## Highest Volume of CFS by Day of Week



# 2020 CAD Entries by Telecommunicator



NFPA 1221

- "Ninety-five percent of alarms received on emergency lines shall be answered within 15 seconds, and 99 percent of alarms shall be answered within 40 seconds."

7.4.1



## 2020 CFS Breadown by Priority

Morristown-Hamblen EMS



|           | Priority 1 | Priority 2 | Priority 3 | Priority 4 |
|-----------|------------|------------|------------|------------|
| July      | 333        | 797        | 381        | 111        |
| August    | 331        | 258        | 379        | 65         |
| September | 338        | 241        | 383        | 69         |
| October   | 321        | 278        | 366        | 78         |
| November  | 308        | 289        | 345        | 77         |
| December  | 328        | 589        | 419        | 88         |

|          | Priority 1 | Priority 2 | Priority 3 | Priority 4 |
|----------|------------|------------|------------|------------|
| January  | 457        | 187        | 272        | 9/         |
| February | 388        | 163        | 465        | 74         |
| March