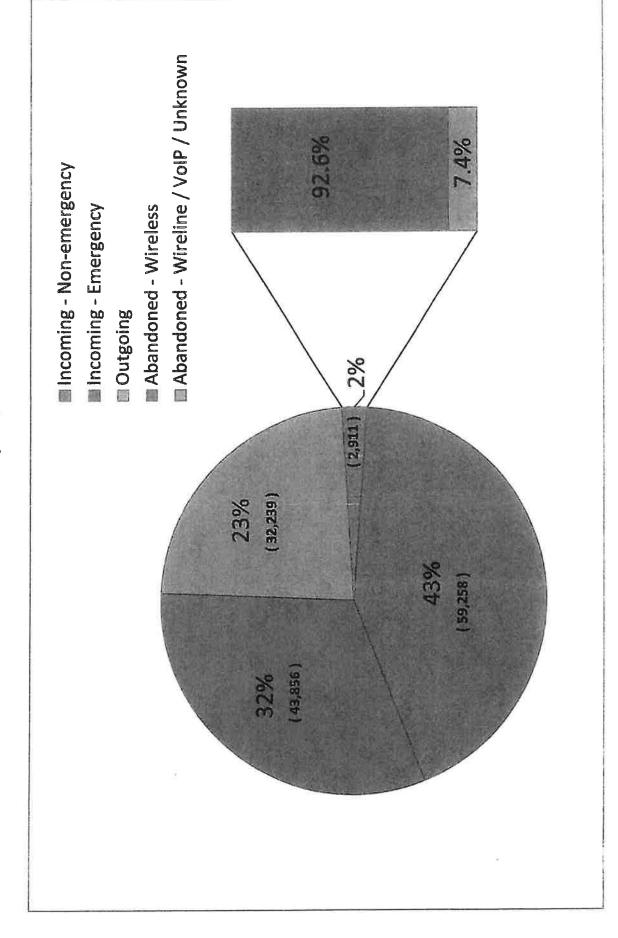

|
| May      | 301        | 231        | 371        | 98         |
| June     | 310        | 222        | 361        | 91         |

# Medical Calls Codes as 'Unknown Problem'



|           | CFS   | R-98 | %    |
|-----------|-------|------|------|
| July      | 1,089 | 107  | 9.8% |
| August    | 1,032 | 88   | 8.5% |
| September | 1,030 | 81   | 7.9% |
| October   | 1,041 | 29   | 6.4% |
| November  | 1,021 | 89   | 6.7% |
| December  | 1,126 | 77   | %6.9 |

|          | 22    | K-98 | %     |
|----------|-------|------|-------|
| January  | 1,252 | 92   | 7.4%  |
| February | 1,091 | 74   | %8'9  |
| March    | 1,076 | 97   | %0.6  |
| April    | 944   | 71   | 7.5%  |
| May      | 686   | 29   | %8.9  |
| June     | 984   | 105  | 10.7% |

## 2020 Telephone Call Count

138,264



# Use of Interp. Lation Services

7070



|           | Calls | Minutes |
|-----------|-------|---------|
| July      | 19    | 125     |
| August    | 23    | 116     |
| September | 7     | 29      |
| October   | 7     | 33      |
| November  | 10    | 63      |
| December  | ∞     | 20      |

|          | Calls | Minutes |
|----------|-------|---------|
| January  | 6     | 34      |
| February | 15    | 53      |
| March    | 14    | 69      |
| April    | 14    | 69      |
| May      | 12    | 72      |
| June     | 17    | 75      |

### Abandone Calls by Year



| S     | 494   |
|-------|-------|
| TOTAL | 2,645 |
|       | 2020  |

2,015

2015 2016 2017 2018 2019

1,919 1,888

2014

1,617 1,891 1,621

March 18, 2021

### 2020's Top 10 Busiest Hours

| Call Hour        | # Call