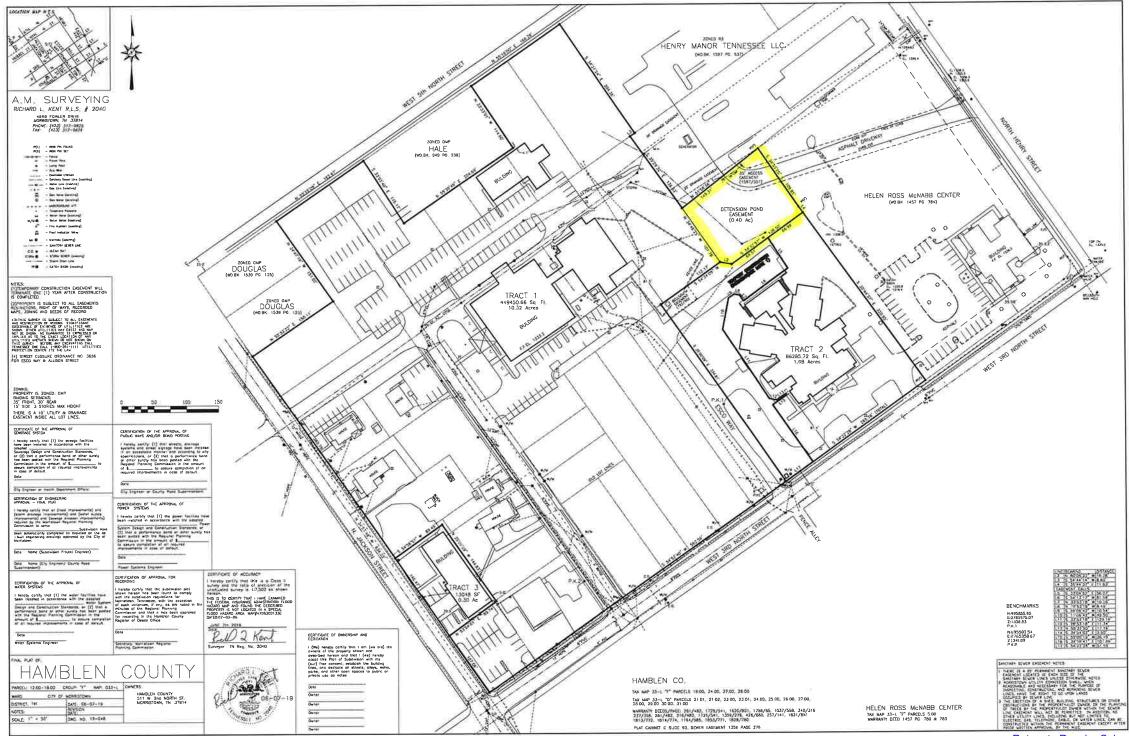

|                                                                                                                                                                                                                                                                                                                                                                                                                                                                                                                                                                                                                                                   |  |  |  |  |  |  |  |  |  |  |  |

Prepared 3/15/2021

WITNESSED:



# HAMBLEN COUNTY JUSTICE CENTER







GRADING PLAN





# **MOSELEY**ARCHITECTS

6210 Ardrey Kell Road The Hub at Waverly, Suite 425 Charlotte, NC 28277 P: (704) 540-3755

Date April 12, 2021

RE: Hamblen County Justice Center

Bid Acknowledgement

Mr. Bill Brittain Hamblen County Mayor's Office 511 W. 2<sup>nd</sup> North Street Morristown, Tennessee 37814

# Dear Bill:

Attached is a copy of the *Tabulation of Bids* for the above referenced project. We have noted on the *Tabulation of Bids* items that may be considered irregularities or incomplete information. To the best of our knowledge and belief, it is our opinion that Blaine Construction Corporation appears to be the apparent low bidder, based on base bid amount only.

Although we have conducted our review, we recommend that you