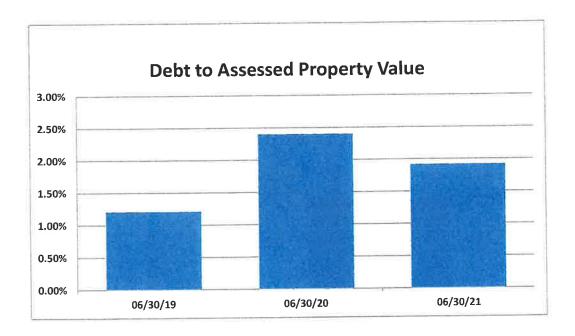

8:ACS 5-Year Estimates Data Profiles

<sup>&</sup>lt;sup>3</sup> Bureau of Economic Analysis, https://www.bea.gov/data/income-saving/personal-income-county-metro-and-other-areas

<sup>&</sup>quot;Municipal Benchmarks: Assessing Local Performance and Establishing Standards", David N. Ammons. - 2012, p. 100

#### Calculation Method:

|                                 | 06/30/19         | 06/30/20         | 06/30/21         |
|---------------------------------|------------------|------------------|------------------|
| Total Debt                      | \$ 17,372,623    | \$ 34,578,769    | \$ 32,051,578    |
| Assessed Property Value         | \$ 1,440,971,348 | \$ 1,441,688,882 | \$ 1,667,536,006 |
| Debt to Assessed Property Value | 1.21%            | 2.40%            | 1.92%            |



**Debt to Assessed Property Value** - This ratio examines Hamblen County's current indebtedness to assessed property value. It measures the wealth available to support present indebtedness so the County can include any anticipated debt to calculate a new ratio, thus helping determine whether the County has the capacity to meet present and future obligations.

<sup>&</sup>lt;sup>1</sup> Principal amount only (any interest expense that would be due is not included)

<sup>&</sup>lt;sup>2</sup> This is based on final assessments as received from the State of Tennessee, and excludes any changes made during the year.

# Hamblen County, Tennessee Annual Debt Report Net Debt to Assessed Property Value

Calculation Method:

Net Debt to Assessed Property Value Net Debt of the County<sup>1</sup> As