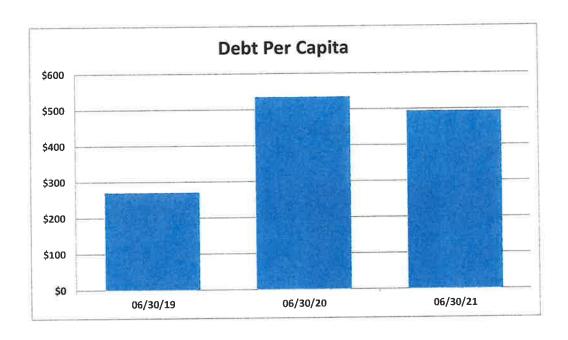

BUDGETED DEBT PAYMENTS                                                                                                                         | \$ 2,887,191                     | \$ 1,275,873          |

#### <u>Hamblen County, Tennessee</u> <u>Annual Debt Report</u> <u>Debt Per Capita</u>

#### Calculation Method:

Debt Per Capita = 
$$\frac{\text{Total Debt of the County}^1}{\text{County's Population}^2}$$

|                 | 06/30/19         | 06/30/20         | 06/30/21         |
|-----------------|------------------|------------------|------------------|
| Total Debt      | \$<br>17,372,623 | \$<br>34,578,769 | \$<br>32,051,578 |
| Population      | 64,062           | 64,629           | 64,934           |
| Debt Per Capita | \$<br>271        | \$<br>535        | \$<br>494        |



**Debt Per Capita** - This ratio is used in evaluating the county's ability to pay off its debt by taking the total principal on outstanding debt divided by the total citizens in the county.

Most recent data is for July 1, 2019, July 1, 2018 and July 1, 2017 per U.S. Census Bureau. See footnote 2.

<sup>1</sup> Principal amount only (any interest expense that would be due is not included)

 $<sup>^2~</sup>U.S.~Census~Bureau.~//data.census.gov/cedsci/table? q=hamblen \% 20 county \&tid=PEPPOP 2019.PEPANNRES \&hidePreview=falsenter and the property of the prope$ 

Hamblen County, Tennessee Annual Debt Report Net Debt and Net Debt Per Capita

#### Calculation Method:

Net Debt Per Capita = 
$$\frac{\text{Net Debt of the County}^1}{\text{County's Population}^2}$$

|