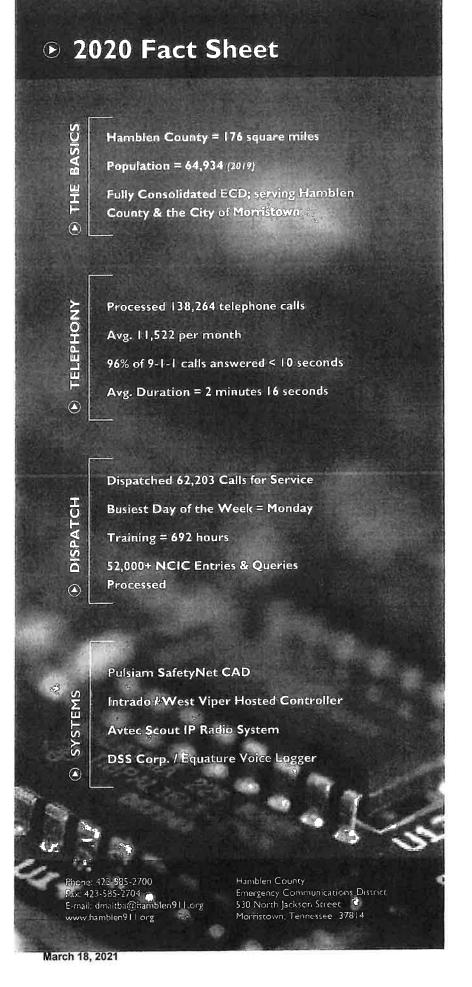

al link between the caller and the first responder, our staff provides CPR and pre-arrival instructions, critical data entry, and support for law enforcement personnel through NCIC entry and query duties.

Our participation in public education and community involvement activities aids in enhancing emergency awareness and preparation for crisis, as well as helping link citizens to their emergency responders.

Morristown Police Department
Hamblen County Sheriff's Dept.
Morristown Fire Department
North Hamblen Co. Vol. Fire Dept.
South Hamblen Co. Vol. Fire Dept.
East Hamblen Co. Vol. Fire Dept.
West Hamblen Co. Vol. Fire Dept.
M-H Emergency Medical Service
Morristown Emergency Rescue Squad
Emergency Management Agency
Hamblen County Animal Control

## HAMBLEN COUNTY EMERGENCY COMMUNICATIONS



## 2020 Calls For Service

62,203



NOTICE: Law Enforcement Calls for Service include officer initiated activities (i.e. - traffic stops, investigations of suspicious individuals, etc.).

Total Calls For Service by Year Hamblen County ECD



Calls For Se. vice by Month

2020



| 2,609 | 2,328  | 2,736     | 2,794   | 2,367    | 2,395    |
|-------|--------|-----------|---------|----------|----------|
| Juľy  | August | September | October | November | December |
| 46    | 21     | 25        | 38      | 01       | 34       |
| 2,946 | 2,921  | 2,752     | 1,838   | 2,301    | 2,434    |

|       | zt.    | per       | ē       | per      | ber      |
|-------|--------|-----------|---------|----------|----------|
| ALD!  | August | September | October | November | December |
|       |