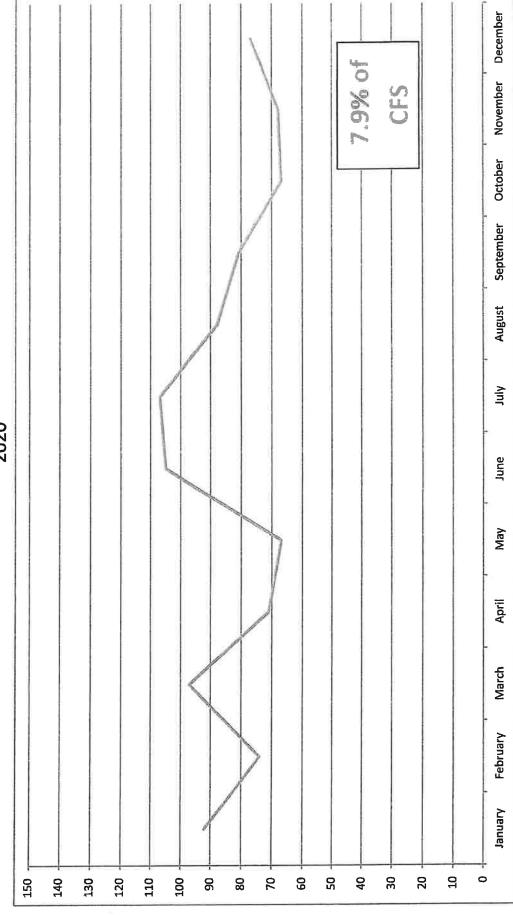

| 383        | 69         |
| October   | 321        | 278        | 366        | 78         |
| November  | 308        | 289        | 345        | 77         |
| December  | 328        | 589        | 419        | 88         |

|          | Priority 1 | Priority 2 | Priority 3 | Priority 4 |
|----------|------------|------------|------------|------------|
| January  | 457        | 187        | 272        | 9/         |
| February | 388        | 163        | 465        | 74         |
| March    | 339        | 213        | 443        | 81         |
| April    | 257        | 212        | 410        | 09         |
| May      | 301        | 231        | 371        | 98         |
| June     | 310        | 222        | 361        | 91         |

# Medical Calls Codes as 'Unknown Problem'



|           | CFS   | R-98 | %    |
|-----------|-------|------|------|
| July      | 1,089 | 107  | 9.8% |
| August    | 1,032 | 88   | 8.5% |
| September | 1,030 | 81   | 7.9% |
| October   | 1,041 | 29   | 6.4% |
| November  | 1,021 | 89   | 6.7% |
| December  | 1,126 | 77   | %6.9 |

|          | 22    | K-98 | %     |
|----------|-------|------|-------|
| January  | 1,252 | 92   | 7.4%  |
| February | 1,091 | 74   | %8'9  |
| March    | 1,076 | 97   | %0.6  |
| April    | 944   | 71   | 7.5%  |
| May      | 686   | 29   | %8.9  |
| June     | 984   | 105  | 10.7% |

## 2020 Telephone Call Count

138,264



# Use of Interp. Lation Services

7070



|           | Calls | Minutes |
|-----------|-------|---------|
| July      | 19    | 125     |
| August    | 23    | 116     |
| Septemb