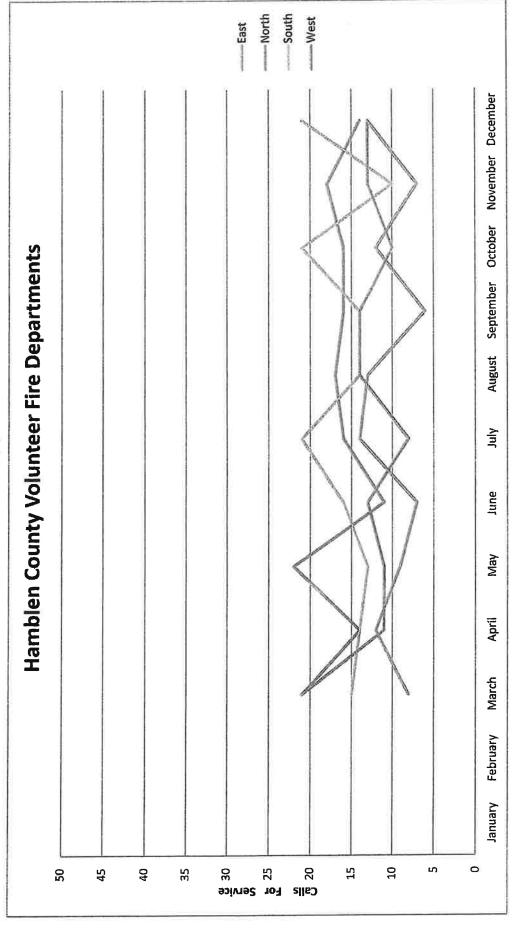

1,030     | 1,041   | 1,021    | 1,126    |
|-------|--------|-----------|---------|----------|----------|
| July  | August | September | October | November | December |
|       |        |           |         |          |          |

| January  | 1,252 | <u> </u> |
|----------|-------|----------|
| February | 1,091 | An       |
| March    | 1,076 | Sept     |
| April    | 944   | o        |
| May      | 686   | Nove     |
| June     | 984   | Dece     |

## Calls For Service by Month



| ylut      | 292 |
|-----------|-----|
| August    | 298 |
| September | 276 |
| October   | 278 |
| November  | 261 |
| December  | 295 |

|          | 207 |
|----------|-----|
| February | 343 |
| March    | 282 |
| April    | 214 |
| May      | 246 |
| June     | 251 |

## Calls For Se. vice by Month



|           | East | North | South | West |
|-----------|------|-------|-------|------|
| fuly      | 14   | 16    | 21    | 80   |
| August    | 13   | 17    | 14    | 14   |
| September | 9    | 16    | 14    | 14   |
| October   | 12   | 16    | 21    | 10   |
| November  | 7    | 18    | 10    | 13   |
| December  | 13   | 14    | 21    | 13   |

|          | East | North | South | West |
|----------|------|-------|-------|------|
| January  |      |       |       |      |
| February |      |       |       |      |
| March    | œ    | 21    | 15    | 21   |
| April    | 12   | 14    | 14    | 11   |
| May      | 6    | 22    | 13    | 11   |
| June     | 7    | 11    | 16    | 13   |

## Calls For Se. ice by Agency

000-2020



|      | MPD    | MFD   | HCSD   | VFDs | EMS    |
|----