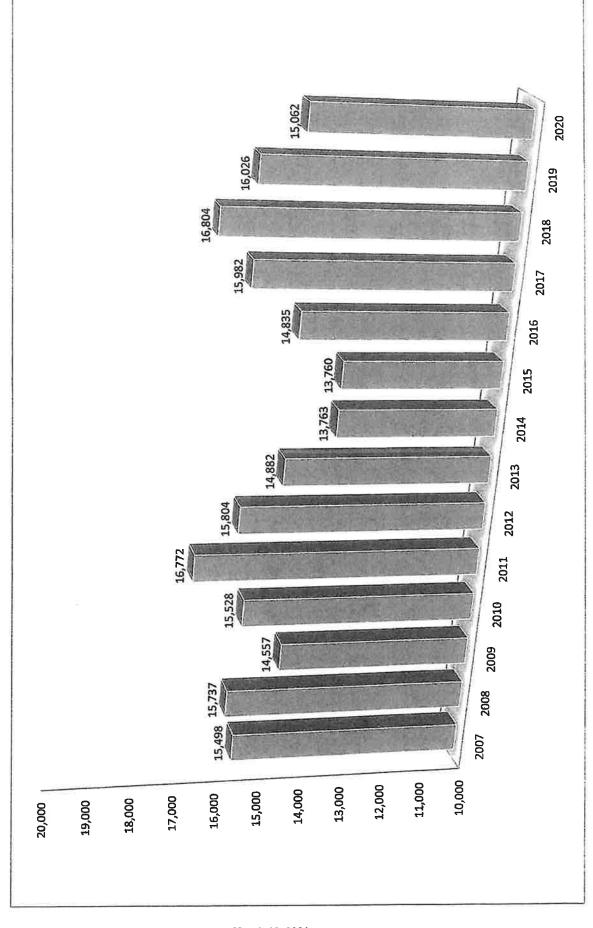

| 12,622 |

|      | MPD    | MFD   | HCSD   | VFDs | EMS    |
|------|--------|-------|--------|------|--------|
| 000  | 43,915 | 2,618 | 13,037 | 714  | 7,537  |
| 2001 | 50,270 | 2,648 | 13,904 | 738  | 8,352  |
| 2002 | 45,345 | 2,857 | 15,057 | .657 | 8,461  |
| 5003 | 44,263 | 2,636 | 15,556 | 516  | 9,192  |
| 1004 | 45,781 | 2,862 | 14,604 | 505  | 9,391  |
| 5005 | 45,523 | 2,985 | 14,724 | 542  | 10,675 |
| 5006 | 45,565 | 3,211 | 14,377 | 562  | 10,900 |
| 7003 | 47,204 | 3,376 | 15,498 | 621  | 10,757 |
| 8003 | 54,234 | 3,338 | 15,737 | 546  | 10,548 |
| 2009 | 47,256 | 3,247 | 14,557 | 529  | 10,700 |

Morristown Police Department Calls For Service 1 January 2007 - 31 December 2020



Hamblen Co. Sheriff's Department Calls For Service

# 1 January 2007 - 31 December 2020



Morristown-Hamblen EMS Calls For Service

## 1 January 2007 - 31 December 2020



Morristown Fire Department Calls For Service

## 1 January 2007 - 31 December 2020



Hamblen Co. Vol. Fire Departments (4) Calls For Service

## 1 January 2007 – 31 December 2020



## Highest Volume of CFS by Day of Week



# 2020 CAD Entries by Telecommunicator



NFPA 1221

- "Ninety-five percent of alarms received on emergency lines shall be answered within 15 seconds, and 99 percent of alarms shall be answered within 40 seconds."

7.4.1



## 2020 CFS Breadown by Priority

Morristown-Hamblen EMS



|           | Priority 1 | Priority 2 | Priority 3 | Priority 4 |
|-----------|------------|------------|------------|------------|
| July      | 333        | 797        | 381        | 111        |
| August