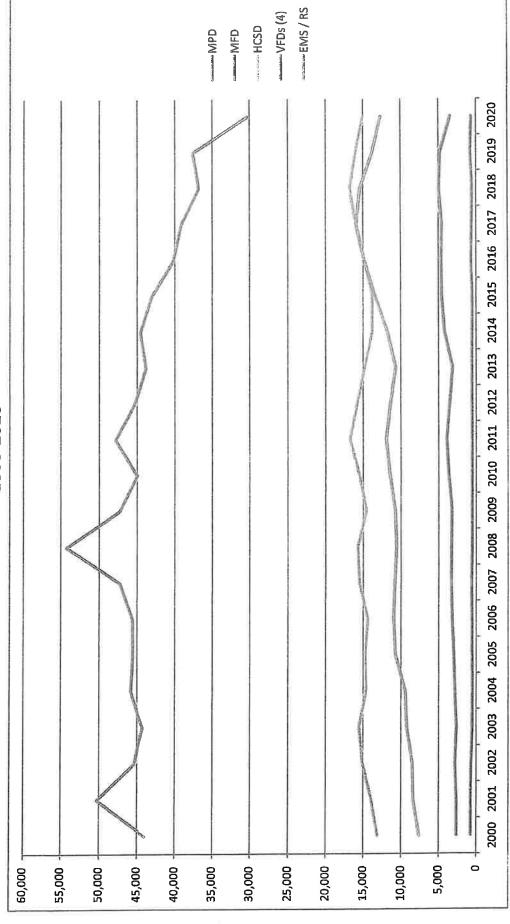

246 |
| June     | 251 |

## Calls For Se. vice by Month



|           | East | North | South | West |
|-----------|------|-------|-------|------|
| fuly      | 14   | 16    | 21    | 80   |
| August    | 13   | 17    | 14    | 14   |
| September | 9    | 16    | 14    | 14   |
| October   | 12   | 16    | 21    | 10   |
| November  | 7    | 18    | 10    | 13   |
| December  | 13   | 14    | 21    | 13   |

|          | East | North | South | West |
|----------|------|-------|-------|------|
| January  |      |       |       |      |
| February |      |       |       |      |
| March    | œ    | 21    | 15    | 21   |
| April    | 12   | 14    | 14    | 11   |
| May      | 6    | 22    | 13    | 11   |
| June     | 7    | 11    | 16    | 13   |

## Calls For Se. ice by Agency

000-2020



|      | MPD    | MFD   | HCSD   | VFDs | EMS    |
|------|--------|-------|--------|------|--------|
| 2010 | 44,959 | 3,676 | 15,528 | 563  | 11,384 |
| 2011 | 47,805 | 3,951 | 16,772 | 534  | 11,842 |
| 2012 | 45,277 | 3,543 | 15,804 | 554  | 11,301 |
| 2013 | 43,811 | 3,170 | 14,822 | 553  | 10,640 |
| 2014 | 44,553 | 4,259 | 13,763 | 549  | 11,708 |
| 2015 | 43,056 | 4,595 | 13,760 | 537  | 13,329 |
| 2016 | 40,152 | 4,674 | 14,835 | 692  | 14,843 |
| 2017 | 39,119 | 4,569 | 15,982 | 611  | 15,909 |
| 2018 | 36,768 | 4,959 | 16,804 | 561  | 15,410 |
| 2019 | 37,545 | 4,824 | 16,026 | 781  | 13,709 |
| 2020 | 30,282 | 3,423 | 15,062 | 637  | 12,622 |

|      | MPD    | MFD   | HCSD   | VFDs | EMS    |
|------|--------|-------|--------|------|--------|
| 000  | 43,915 | 2,618 | 13,037