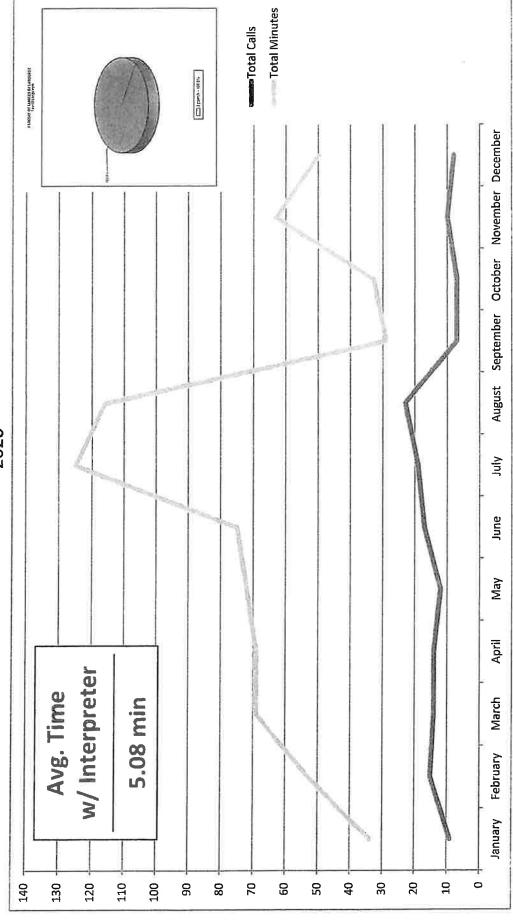

| 371        | 98         |
| June     | 310        | 222        | 361        | 91         |

# Medical Calls Codes as 'Unknown Problem'



|           | CFS   | R-98 | %    |
|-----------|-------|------|------|
| July      | 1,089 | 107  | 9.8% |
| August    | 1,032 | 88   | 8.5% |
| September | 1,030 | 81   | 7.9% |
| October   | 1,041 | 29   | 6.4% |
| November  | 1,021 | 89   | 6.7% |
| December  | 1,126 | 77   | %6.9 |

|          | 22    | K-98 | %     |
|----------|-------|------|-------|
| January  | 1,252 | 92   | 7.4%  |
| February | 1,091 | 74   | %8'9  |
| March    | 1,076 | 97   | %0.6  |
| April    | 944   | 71   | 7.5%  |
| May      | 686   | 29   | %8.9  |
| June     | 984   | 105  | 10.7% |

## 2020 Telephone Call Count

138,264



# Use of Interp. Lation Services

7070



|           | Calls | Minutes |
|-----------|-------|---------|
| July      | 19    | 125     |
| August    | 23    | 116     |
| September | 7     | 29      |
| October   | 7     | 33      |
| November  | 10    | 63      |
| December  | ∞     | 20      |

|          | Calls | Minutes |
|----------|-------|---------|
| January  | 6     | 34      |
| February | 15    | 53      |
| March    | 14    | 69      |
| April    | 14    | 69      |
| May      | 12    | 72      |
| June     | 17    | 75      |

### Abandone Calls by Year



| S     | 494   |
|-------|-------|
| TOTAL | 2,645 |
|       | 2020  |

2,015

2015 2016 2017 2018 2019

1,919 1,888

2014

1,617 1,891 1,621

March 18, 2021

### 2020's Top 10 Busiest Hours

| Call Hour        | # Calls |
|------------------|---------|
| 6/21/