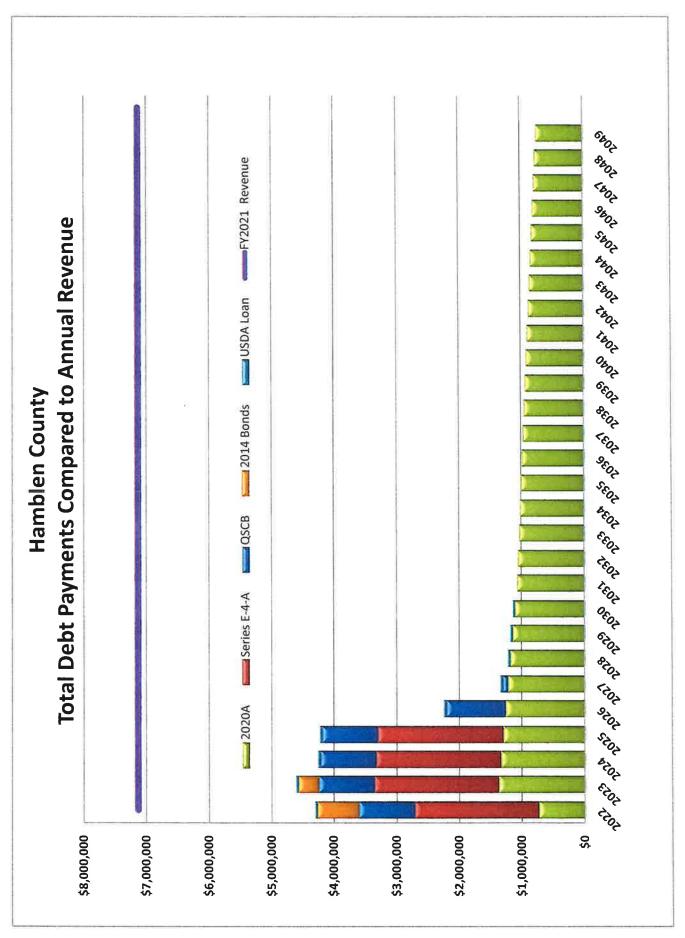

| 735,000       | 19,294    |    | 754,294    |
|      | Total          | \$ | 19,995,000 \$ | 8,108,607 | \$ | 28,103,607 |
|      | Toral          | φ  | 10,000,000 φ  | 0,100,001 | 4  |            |

### NOTE:

General Obligation Bonds, Series 2020A were issued on January 21, 2020 in the amount of \$19,995,000. These bonds were sold at premium totaling \$1,294,385. Direct costs of issuance totaled \$139,995, the underwriter's discount was \$220,730 (awarded to the lowest bidder), and bond insurance was \$43,400. These bonds were issued for improvements to West High School and for costs related to new jail construction. The fixed interest rates on the Series 2020 A bonds range from 2% percent to 5%.





Return to Regular Calendar



**Total Debt Per Capita - County Comparison** 









| ACCOUN         | IT<br>R DESCRIPTION                                                | 4         | YE 2021          |      | YE 2022             | Y    | E 2023              | Y   | E 2024              | Y  | E 2025              |
|----------------|--------------------------------------------------------------------|-----------|------------------|------|---------------------|------|---------------------|-----|---------------------|----|---------------------|
| -              | STIMATED REVENUES                                                  |           |                  |      |                     |      |                     |     |                     |    |                     |
| 40000          | Local Taxes                                                        |           |