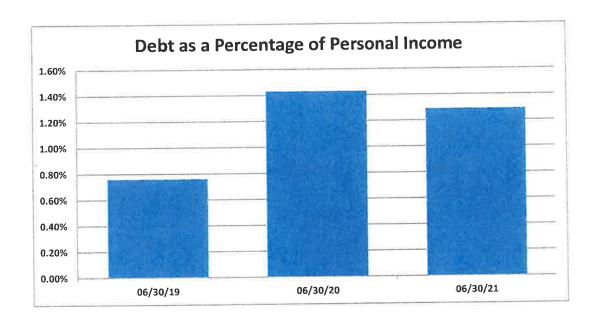

enchmarks: Assessing Local Performance and Establishing Standards", David N. Ammons. - 2012, p. 88

## Hamblen County, Tennessee Annual Debt Report Debt as a Percentage of Personal Income

#### Calculation Method:

Debt as Percentage of Personal Income Total Debt of the County 1/County's Population2

Total Personal Income<sup>3</sup>

|                 | 06/30/19         | 06/30/20         | 06/30/21         |
|-----------------|------------------|------------------|------------------|
| Total Debt      | \$<br>17,372,623 | \$<br>34,578,769 | \$<br>32,051,578 |
| Population      | 64,062           | 64,629           | 64,934           |
| Personal Income | \$<br>35,904     | \$<br>37,298     | \$<br>38,304     |
| Debt Per Capita | 0.76%            | 1.43%            | 1.29%            |



Debt as a Percentage of Personal Income - This ratio incorporates an ability to pay concept into the assessment of debt burden. It uses total personal income (including wages, dividends, interest, rent, and government payments) divided by total population. The lower the percentage the more desirable the measurement. A low debt per capita percentage indicates either a low debt burden or strong personal income or some combination of the two.

Most recent data is for July 1, 2019, July 1, 2018 and July 1, 2017 per U.S Census Bureau and BEA. See footnotes 2 & 3.

Principal amount only (any interest expense that would be due is not included)

 $<sup>^2~</sup>U.S.~Census~Bureau.~//data.census.gov/cedsci/table? q=hamblen\% 20 county \&tid=PEPPOP 2019.PEPANNRES \&hidePreview=falsender and the pr