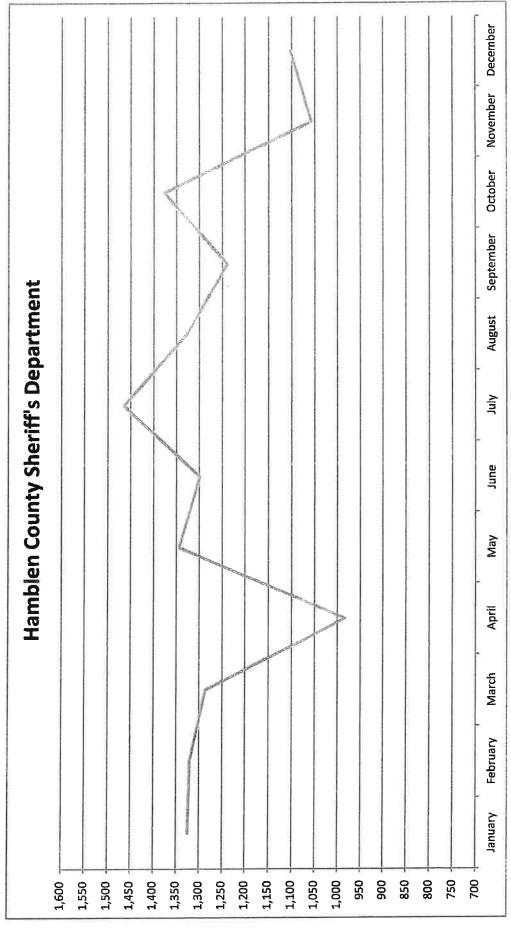

Total Calls For Service by Year Hamblen County ECD



Calls For Se. vice by Month

2020



| 2,609 | 2,328  | 2,736     | 2,794   | 2,367    | 2,395    |
|-------|--------|-----------|---------|----------|----------|
| Juľy  | August | September | October | November | December |
| 46    | 21     | 25        | 38      | 01       | 34       |
| 2,946 | 2,921  | 2,752     | 1,838   | 2,301    | 2,434    |

|       | zt.    | per       | ē       | per      | ber      |
|-------|--------|-----------|---------|----------|----------|
| ALD!  | August | September | October | November | December |
|       |        |           |         |          |          |
| 2,340 | 2,921  | 2,752     | 1,838   | 2,301    | 2,434    |

February March

April

June May

January

Calls For Se. vice by Month

2020



| 1,465 | 1,328    | 1,239     | 1,377   | 1,058    | 1,103    |   |
|-------|----------|-----------|---------|----------|----------|---|
| July  | August   | September | October | November | December |   |
|       | 11-0-0-0 |           |         |          |          | • |

1,299 1,344 984

June

1,324 1,320 1,286

January February

March

April May

## Calls For Service by Month



| 1,089 | 1,032  | 1,030     | 1,041   | 1,021    | 1,126    |
|-------|--------|-----------|---------|----------|----------|
| July  | August | September | October | November | December |
|       |        |           |         |          |          |

| January  | 1,252 | <u> </u> |
|----------|-------|----------|
| February | 1,091 | An       |
| March    | 1,076 | Sept     |
| April    | 944   | o