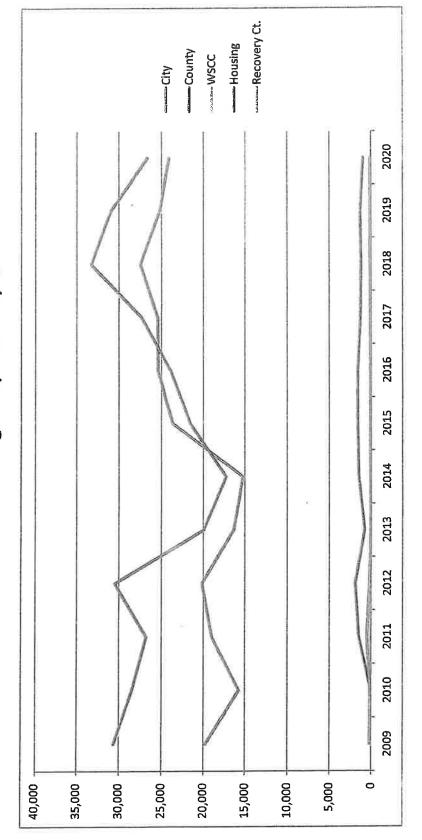

nger 911   | 257  | 671 |  |
| Greene 911     | 4    | 1   |  |
| Jefferson 911  | 935  | 423 |  |
| Kingsport PD   | 0    | 1   |  |
| Knox ECD       | 39   | 3   |  |
| Memphis FD     | 1    | 0   |  |
| Oak Ridge PD   | 0    | 1   |  |
| Washington 911 | 0    | 3   |  |

# TPRA and Public Saucty Recording Requests

Hamblen County ECD



|      | TOTAL | General Public | Public Safety |
|------|-------|----------------|---------------|
| 2015 | 110   | 53             | 57            |
| 2016 | 111   | 70             | 41            |
| 2017 | 124   | 09             | 64            |
| 2018 | 6     | 47             | 20            |
| 2019 | 118   | 59             | 59            |
| 2020 | 151   | 82             | 69            |

## NCIC Ac\_vity Report Annual Message Key Stats by ORI



| T1/T2/T3/T4   TOTALS