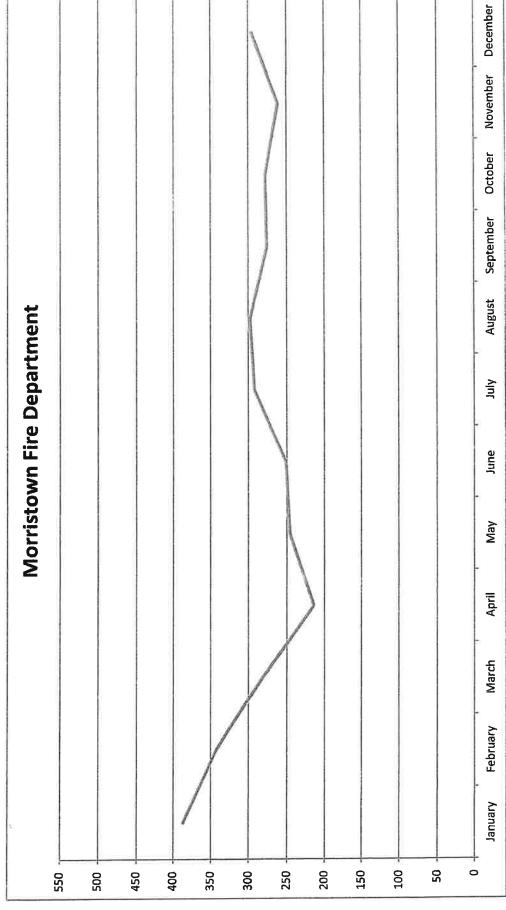

---|---------|----------|----------|---|
| July  | August   | September | October | November | December |   |
|       | 11-0-0-0 |           |         |          |          | • |

1,299 1,344 984

June

1,324 1,320 1,286

January February

March

April May

## Calls For Service by Month



| 1,089 | 1,032  | 1,030     | 1,041   | 1,021    | 1,126    |
|-------|--------|-----------|---------|----------|----------|
| July  | August | September | October | November | December |
|       |        |           |         |          |          |

| January  | 1,252 | <u> </u> |
|----------|-------|----------|
| February | 1,091 | An       |
| March    | 1,076 | Sept     |
| April    | 944   | o        |
| May      | 686   | Nove     |
| June     | 984   | Dece     |

## Calls For Service by Month



| ylut      | 292 |
|-----------|-----|
| August    | 298 |
| September | 276 |
| October   | 278 |
| November  | 261 |
| December  | 295 |

|          | 207 |
|----------|-----|
| February | 343 |
| March    | 282 |
| April    | 214 |
| May      | 246 |
| June     | 251 |

## Calls For Se. vice by Month



|           | East | North | South | West |
|-----------|------|-------|-------|------|
| fuly      | 14   | 16    | 21    | 80   |
| August    | 13   | 17    | 14    | 14   |
| September | 9    | 16    | 14    | 14   |
| October   | 12   | 16    | 21    | 10   |
| November  | 7    | 18    | 10    | 13   |
| December  | 13   | 14    | 21    | 13   |

|          | East | North | South | West |
|----------|------|-------|-------|------|
| January  |      |       |       |      |
| Febru