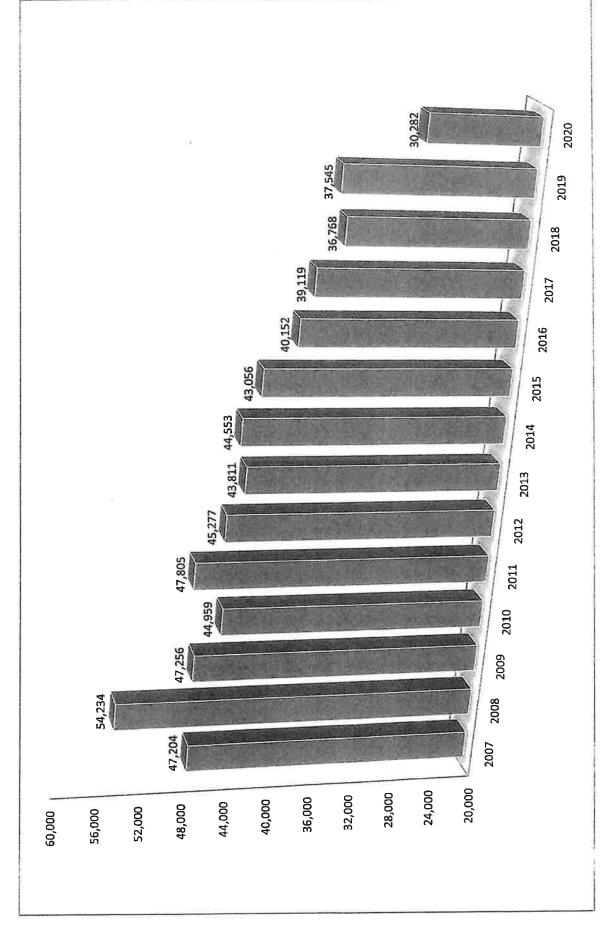

|
| 2019 | 37,545 | 4,824 | 16,026 | 781  | 13,709 |
| 2020 | 30,282 | 3,423 | 15,062 | 637  | 12,622 |

|      | MPD    | MFD   | HCSD   | VFDs | EMS    |
|------|--------|-------|--------|------|--------|
| 000  | 43,915 | 2,618 | 13,037 | 714  | 7,537  |
| 2001 | 50,270 | 2,648 | 13,904 | 738  | 8,352  |
| 2002 | 45,345 | 2,857 | 15,057 | .657 | 8,461  |
| 5003 | 44,263 | 2,636 | 15,556 | 516  | 9,192  |
| 1004 | 45,781 | 2,862 | 14,604 | 505  | 9,391  |
| 5005 | 45,523 | 2,985 | 14,724 | 542  | 10,675 |
| 5006 | 45,565 | 3,211 | 14,377 | 562  | 10,900 |
| 7003 | 47,204 | 3,376 | 15,498 | 621  | 10,757 |
| 8003 | 54,234 | 3,338 | 15,737 | 546  | 10,548 |
| 2009 | 47,256 | 3,247 | 14,557 | 529  | 10,700 |

Morristown Police Department Calls For Service 1 January 2007 - 31 December 2020



Hamblen Co. Sheriff's Department Calls For Service

# 1 January 2007 - 31 December 2020



Morristown-Hamblen EMS Calls For Service

## 1 January 2007 - 31 December 2020



Morristown Fire Department Calls For Service

## 1 January 2007 - 31 December 2020



Hamblen Co. Vol. Fire Departments (4) Calls For Service

## 1 January 2007 – 31 December 2020



## Highest Volume of CFS by Day of Week



# 2020 CAD Entries by Telecommunicator



NFPA 1221

- "Ninety-five percent of alarms received on emergency lines shall be answered within 15 seconds, and 99 percent of alarms shall be answered within 40 seconds."

7.4.1



## 2020 CFS Breadown by Priority

Morristown-Hamblen EMS



|           | Priority 1 | Priority 2 | Priority 3 | Priority 4 |
|-----------|------------|------------|----------