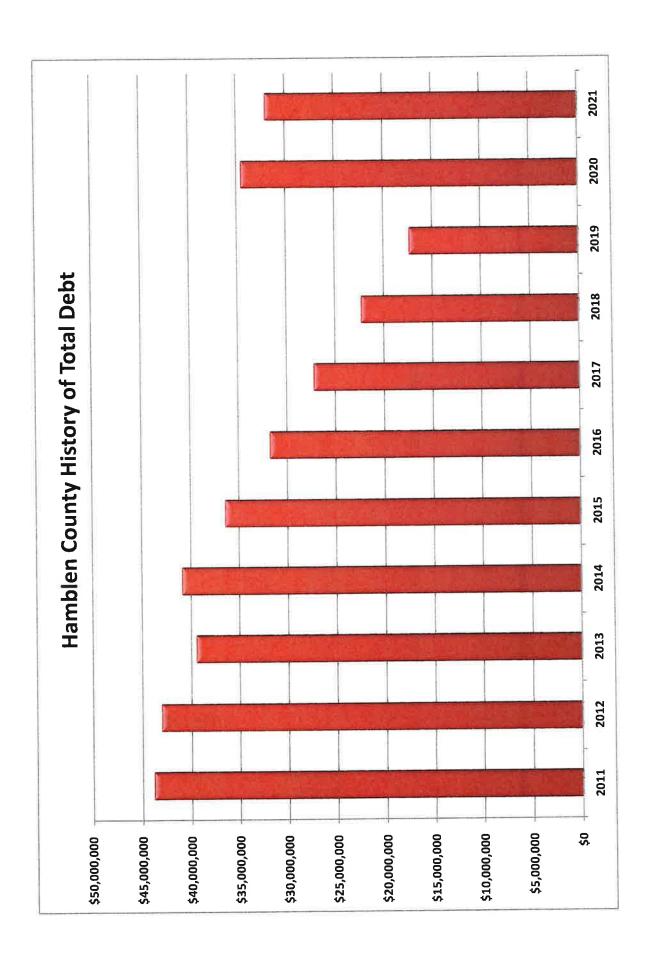

| 735,000       | 19,294    |    | 754,294    |
|      | Total          | \$ | 19,995,000 \$ | 8,108,607 | \$ | 28,103,607 |
|      | Toral          | φ  | 10,000,000 φ  | 0,100,001 | 4  |            |

### NOTE:

General Obligation Bonds, Series 2020A were issued on January 21, 2020 in the amount of \$19,995,000. These bonds were sold at premium totaling \$1,294,385. Direct costs of issuance totaled \$139,995, the underwriter's discount was \$220,730 (awarded to the lowest bidder), and bond insurance was \$43,400. These bonds were issued for improvements to West High School and for costs related to new jail construction. The fixed interest rates on the Series 2020 A bonds range from 2% percent to 5%.





Return to Regular Calendar



**Total Debt Per Capita - County Comparison** 









| ACCOUN         | IT<br>R DESCRIPTION                                                | 4         | YE 2021          |      | YE 2022             | Y    | E 2023              | Y   | E 2024              | Y  | E 2025              |
|----------------|--------------------------------------------------------------------|-----------|------------------|------|---------------------|------|---------------------|-----|---------------------|----|---------------------|
| -              | STIMATED REVENUES                                                  |           |                  |      |                     |      |                     |     |                     |    |                     |
| 40000          | Local Taxes                                                        |           |