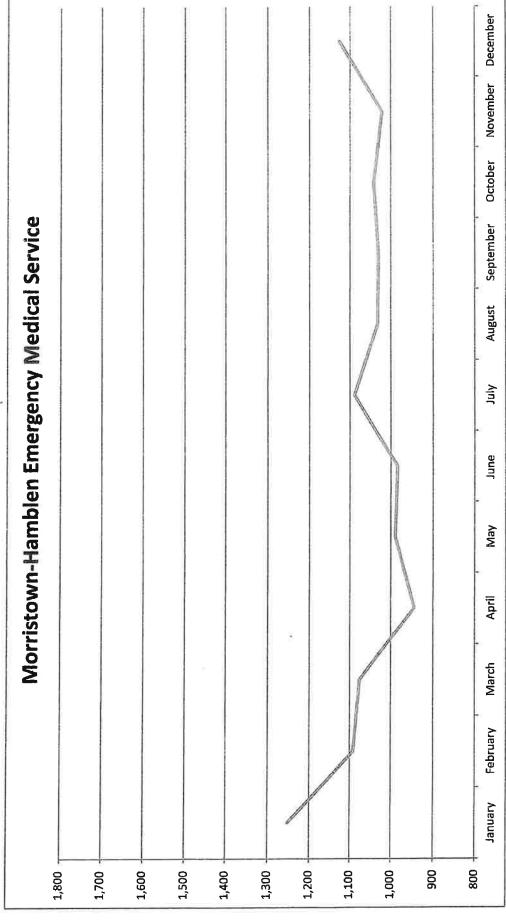

1    | 2,434    |

|       | zt.    | per       | ē       | per      | ber      |
|-------|--------|-----------|---------|----------|----------|
| ALD!  | August | September | October | November | December |
|       |        |           |         |          |          |
| 2,340 | 2,921  | 2,752     | 1,838   | 2,301    | 2,434    |

February March

April

June May

January

Calls For Se. vice by Month

2020



| 1,465 | 1,328    | 1,239     | 1,377   | 1,058    | 1,103    |   |
|-------|----------|-----------|---------|----------|----------|---|
| July  | August   | September | October | November | December |   |
|       | 11-0-0-0 |           |         |          |          | • |

1,299 1,344 984

June

1,324 1,320 1,286

January February

March

April May

## Calls For Service by Month



| 1,089 | 1,032  | 1,030     | 1,041   | 1,021    | 1,126    |
|-------|--------|-----------|---------|----------|----------|
| July  | August | September | October | November | December |
|       |        |           |         |          |          |

| January  | 1,252 | <u> </u> |
|----------|-------|----------|
| February | 1,091 | An       |
| March    | 1,076 | Sept     |
| April    | 944   | o        |
| May      | 686   | Nove     |
| June     | 984   | Dece     |

## Calls For Service by Month



| ylut      | 292 |
|-----------|-----|
| August    | 298 |
| September | 276 |
| October   | 278 |
| November  | 261 |
| December  | 295 |

|          | 207 |
|----------|-----|
| February | 343 |
| March    | 282 |
| April    | 214 |
| May      | 246 |
| June     | 251 |

## Calls For