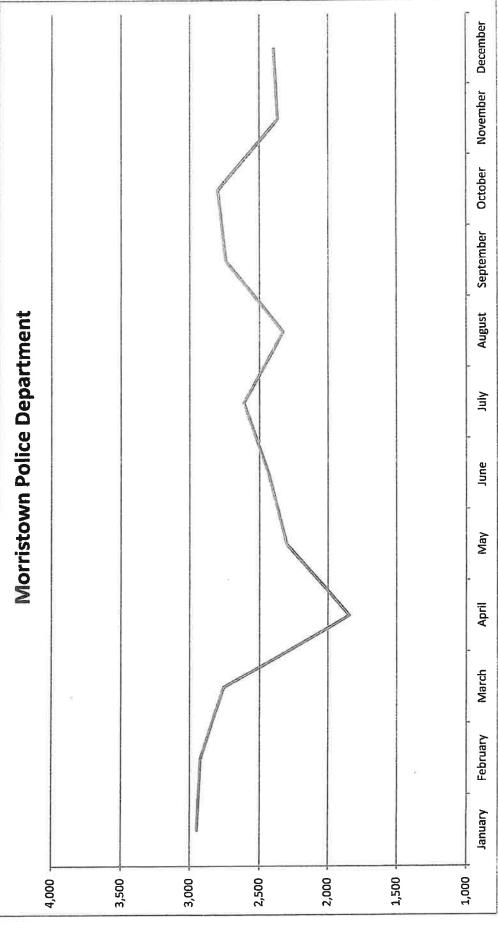

aids in enhancing emergency awareness and preparation for crisis, as well as helping link citizens to their emergency responders.

Morristown Police Department
Hamblen County Sheriff's Dept.
Morristown Fire Department
North Hamblen Co. Vol. Fire Dept.
South Hamblen Co. Vol. Fire Dept.
East Hamblen Co. Vol. Fire Dept.
West Hamblen Co. Vol. Fire Dept.
M-H Emergency Medical Service
Morristown Emergency Rescue Squad
Emergency Management Agency
Hamblen County Animal Control

## HAMBLEN COUNTY EMERGENCY COMMUNICATIONS



## 2020 Calls For Service

62,203



NOTICE: Law Enforcement Calls for Service include officer initiated activities (i.e. - traffic stops, investigations of suspicious individuals, etc.).

Total Calls For Service by Year Hamblen County ECD



Calls For Se. vice by Month

2020



| 2,609 | 2,328  | 2,736     | 2,794   | 2,367    | 2,395    |
|-------|--------|-----------|---------|----------|----------|
| Juľy  | August | September | October | November | December |
| 46    | 21     | 25        | 38      | 01       | 34       |
| 2,946 | 2,921  | 2,752     | 1,838   | 2,301    | 2,434    |

|       | zt.    | per       | ē       | per      | ber      |
|-------|--------|-----------|---------|----------|----------|
| ALD!  | August | September | October | November | December |
|       |        |           |         |          |          |
| 2,340 | 2,921  | 2,752     | 1,838   | 2,301    | 2,434    |

February March

April

June May

January

Calls For Se. vice by Month

2020



| 1,465 | 1,328    | 1,239     | 1,377   | 1,058    | 1,103    |   |
|-------|---------