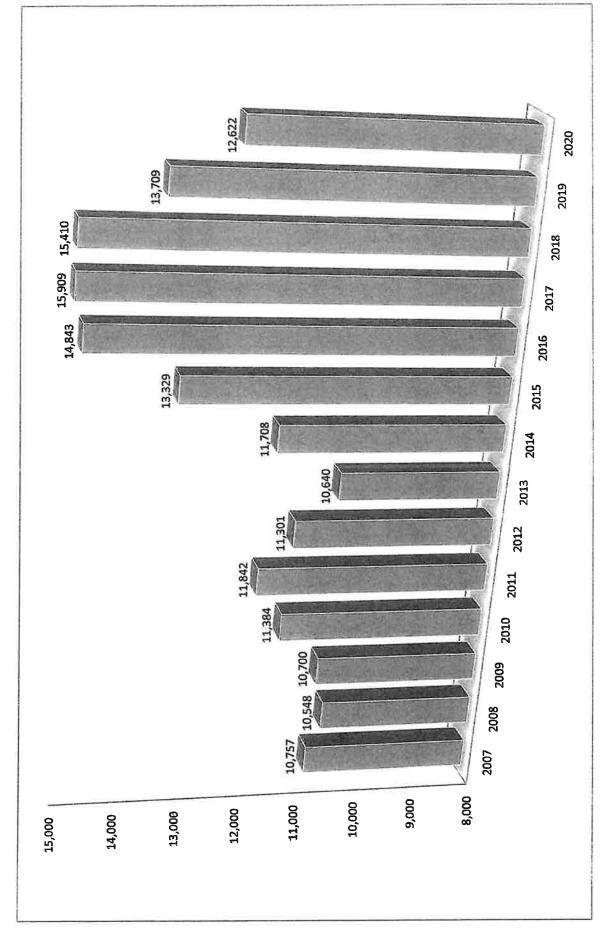

-------|--------|------|--------|
| 000  | 43,915 | 2,618 | 13,037 | 714  | 7,537  |
| 2001 | 50,270 | 2,648 | 13,904 | 738  | 8,352  |
| 2002 | 45,345 | 2,857 | 15,057 | .657 | 8,461  |
| 5003 | 44,263 | 2,636 | 15,556 | 516  | 9,192  |
| 1004 | 45,781 | 2,862 | 14,604 | 505  | 9,391  |
| 5005 | 45,523 | 2,985 | 14,724 | 542  | 10,675 |
| 5006 | 45,565 | 3,211 | 14,377 | 562  | 10,900 |
| 7003 | 47,204 | 3,376 | 15,498 | 621  | 10,757 |
| 8003 | 54,234 | 3,338 | 15,737 | 546  | 10,548 |
| 2009 | 47,256 | 3,247 | 14,557 | 529  | 10,700 |

Morristown Police Department Calls For Service 1 January 2007 - 31 December 2020



Hamblen Co. Sheriff's Department Calls For Service

# 1 January 2007 - 31 December 2020



Morristown-Hamblen EMS Calls For Service

## 1 January 2007 - 31 December 2020



Morristown Fire Department Calls For Service

## 1 January 2007 - 31 December 2020



Hamblen Co. Vol. Fire Departments (4) Calls For Service

## 1 January 2007 – 31 December 2020



## Highest Volume of CFS by Day of Week



# 2020 CAD Entries by Telecommunicator



NFPA 1221

- "Ninety-five percent of alarms received on emergency lines shall be answered within 15 seconds, and 99 percent of alarms shall be answered within 40 seconds."

7.4.1



## 2020 CFS Breadown by Priority

Morristown-Hamblen EMS



|           | Priority 1 | Priority 2 | Priority 3 | Priority 4 |
|-----------|------------|------------|------------|------------|
| July      | 333        | 797        | 381        | 111        |
| August    | 331        | 258        | 379        | 65         |
| September | 338