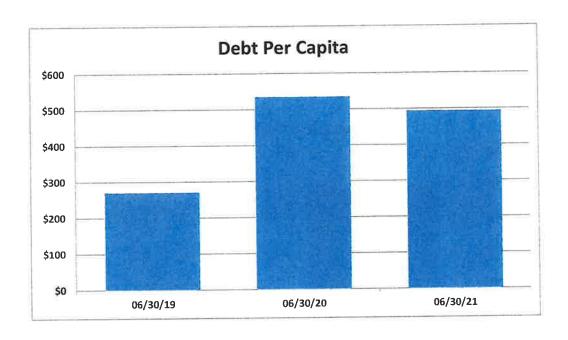

BUDGETED DEBT PAYMENTS                                                                                                                         | \$ 2,887,191                     | \$ 1,275,873          |

### <u>Hamblen County, Tennessee</u> <u>Annual Debt Report</u> <u>Debt Per Capita</u>

#### Calculation Method:

Debt Per Capita = 
$$\frac{\text{Total Debt of the County}^1}{\text{County's Population}^2}$$

|                 | 06/30/19         | 06/30/20         | 06/30/21         |
|-----------------|------------------|------------------|------------------|
| Total Debt      | \$<br>17,372,623 | \$<br>34,578,769 | \$<br>32,051,578 |
| Population      | 64,062           | 64,629           | 64,934           |
| Debt Per Capita | \$<br>271        | \$<br>535        | \$<br>494        |



**Debt Per Capita** - This ratio is used in evaluating the county's ability to pay off its debt by taking the total principal on outstanding debt divided by the total citizens in the county.

Most recent data is for July 1, 2019, July 1, 2018 and July 1, 2017 per U.S. Census Bureau. See footnote 2.

<sup>1</sup> Principal amount only (any interest expense that would be due is not included)

 $<sup>^2~</sup>U.S.~Census~Bureau.~//data.census.gov/cedsci/table? q=hamblen\% 20 county \&tid=PEPPOP 2019.PEPANNRES \&hidePreview=falsender and the property of the proper$ 

Hamblen County, Tennessee Annual Debt Report Net Debt and Net Debt Per Capita

#### Calculation Method:

Net Debt Per Capita = 
$$\frac{\text{Net Debt of the County}^1}{\text{County's Population}^2}$$

|