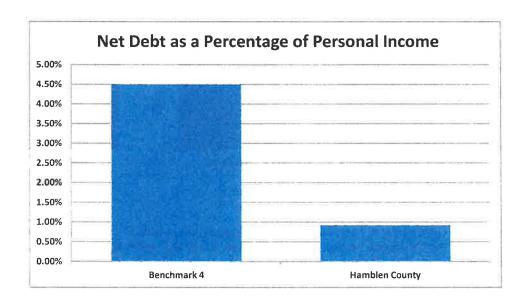

--------------------------------------------|------------------------|-----------------------------------------------|
| Total Debt<br>Less: Projected Year Fund Balance in the General Debt Service Fund<br>Net Debt |                        | \$ 32,051,578<br>(9,053,136)<br>\$ 22,998,442 |
| Personal Income                                                                              |                        | \$ 38,304                                     |
| Population                                                                                   |                        | 64,934                                        |
| Net Debt Per Capita (not to exceed)                                                          | 4.5%                   | 0.92%                                         |



Net Debt as a Percentage of Personal Income - This ratio incorporates an ability to pay concept into the assessment of debt burden. It uses the total personal income (including wages, dividends, interest, rent, and government payments) divided by total population. This ratio can be utilized to determine how Hamblen County's debt load can be spread to its citizens based on their ability to pay. For comparison, a national standard uses a benchmark of not greater than 4.5% of total personal income to assess net debt. Hamblen County's current net debt as a percentage of personal income is 1.22%.

<sup>&</sup>lt;sup>1</sup> Principal amount less projected year-end fund balance (any interest expense that would be due is not included)

 $<sup>^2</sup>$  U.S. Census Bureau, data.census.gov, hamb