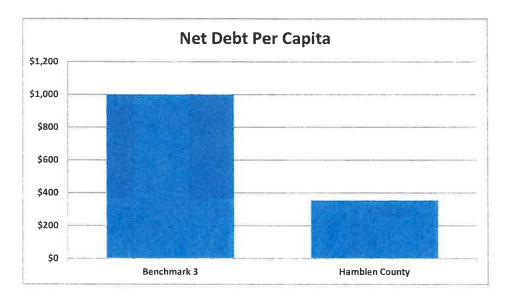

| Benchmark <sup>3</sup> | На | mblen County |
|--------------------------------------------------------------------|------------------------|----|--------------|
| Total Debt                                                         |                        | \$ | 32,051,578   |
| Less: Projected Year Fund Balance in the General Debt Service Fund |                        | 23 | (9,053,136)  |
| Net Debt                                                           |                        | \$ | 22,998,442   |
| Population                                                         |                        |    | 64,934       |
| Net Debt Per Capita - S & P's Very Low Category                    | \$ 1,000               |    | 354          |



**Net Debt** - Net debt is the outstanding principal less the fund balance that is currently available in the General Debt Service Fund. This allows Hamblen County to determine the amount required to be collected in the future to retire the outstanding principal on its debt.

Net Debt Per Capita - Net debt per capita is calculated by dividing the net debt by the total number of citizens of Hamblen County. This is the additional amount that Hamblen County would need to collect from every citizen in order to retire its outstanding principal balance. Simply stated, if every citizen remitted an additional \$445 to Hamblen County at June 30, Hamblen County would be able to retire all of its debt excluding the interest component at one time. For comparison, Standard and Poor's classifies gover