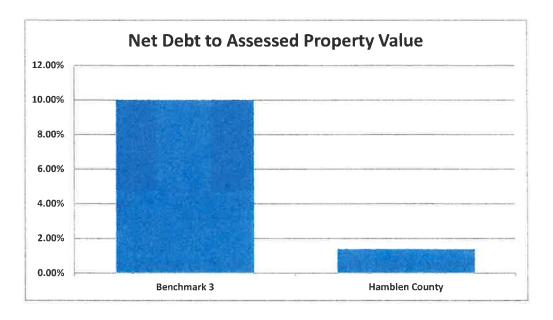

| Benchmark <sup>3</sup> | Hamblen County                                |
|----------------------------------------------------------------------------------------------|------------------------|-----------------------------------------------|
| Total Debt<br>Less: Projected Year Fund Balance in the General Debt Service Fund<br>Net Debt |                        | \$ 32,051,578<br>(9,053,136)<br>\$ 22,998,442 |
| Assessed Property Value                                                                      |                        | \$ 1,667,536,006                              |
| Net Debt to Assessed Property Value (Average Not to Exceed)                                  | 10%                    | 1.38%                                         |



Net Debt to Assessed Property Value - This ratio examines Hamblen County's net indebtedness to the assessed property value. It measures the wealth available to support the County's current indebtedness and also helps the County evaluate its capacity to support any anticipated borrowing, thus helping determine whether the County has the capacity to meet increased debt obligations. The higher the percentage, the higher the tax rate must be in order to meet Hamblen County's obligation. The current benchmark being is 10%. Hamblen County's current net debt to assessed property value of 1.97% is well below the benchmark.

<sup>1</sup> Principal amount less projected year-end fund balance (any interest expense that would be due is not included)

<sup>&</sup>lt;sup>2</sup> This is based on final