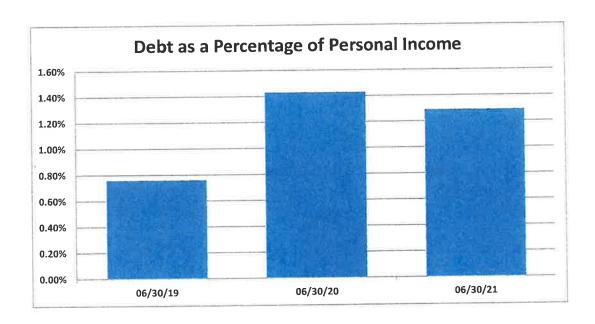

cal Performance and Establishing Standards", David N. Ammons. - 2012, p. 88

#### <u>Hamblen County, Tennessee</u> <u>Annual Debt Report</u> <u>Debt as a Percentage of Personal Income</u>

#### Calculation Method:

Debt as Percentage of Personal Income Total Debt of the County 1/County's Population2

Total Personal Income<sup>3</sup>

|                 | 06/30/19         | 06/30/20         | 06/30/21         |
|-----------------|------------------|------------------|------------------|
| Total Debt      | \$<br>17,372,623 | \$<br>34,578,769 | \$<br>32,051,578 |
| Population      | 64,062           | 64,629           | 64,934           |
| Personal Income | \$<br>35,904     | \$<br>37,298     | \$<br>38,304     |
| Debt Per Capita | 0.76%            | 1.43%            | 1.29%            |



Debt as a Percentage of Personal Income - This ratio incorporates an ability to pay concept into the assessment of debt burden. It uses total personal income (including wages, dividends, interest, rent, and government payments) divided by total population. The lower the percentage the more desirable the measurement. A low debt per capita percentage indicates either a low debt burden or strong personal income or some combination of the two.

Most recent data is for July 1, 2019, July 1, 2018 and July 1, 2017 per U.S Census Bureau and BEA. See footnotes 2 & 3.

Principal amount only (any interest expense that would be due is not included)

 $<sup>^2~</sup>U.S.~Census~Bureau.~//data.census.gov/cedsci/table? q=hamblen\% 20 county \&tid=PEPPOP 2019.PEPANNRES \&hidePreview=falsender for the co