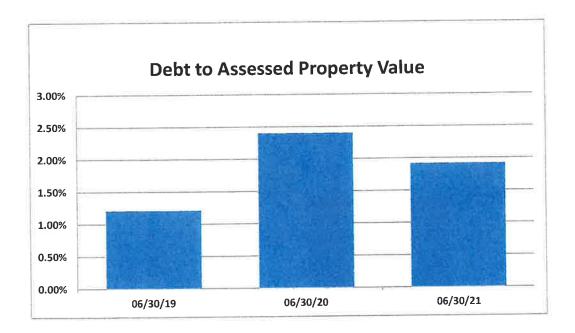

:ACS 5-Year Estimates Data Profiles

 $<sup>^3 \</sup> Bureau \ of \ Economic \ Analysis, \ https://www.bea.gov/data/income-saving/personal-income-county-metro-and-other-areas$ 

<sup>&</sup>quot;Municipal Benchmarks: Assessing Local Performance and Establishing Standards", David N. Ammons. - 2012, p. 100

#### Calculation Method:

|                                 | 06/30/19         | 06/30/20         | 06/30/21         |
|---------------------------------|------------------|------------------|------------------|
| Total Debt                      | \$ 17,372,623    | \$ 34,578,769    | \$ 32,051,578    |
| Assessed Property Value         | \$ 1,440,971,348 | \$ 1,441,688,882 | \$ 1,667,536,006 |
| Debt to Assessed Property Value | 1.21%            | 2.40%            | 1.92%            |



**Debt to Assessed Property Value** - This ratio examines Hamblen County's current indebtedness to assessed property value. It measures the wealth available to support present indebtedness so the County can include any anticipated debt to calculate a new ratio, thus helping determine whether the County has the capacity to meet present and future obligations.

<sup>&</sup>lt;sup>1</sup> Principal amount only (any interest expense that would be due is not included)

<sup>&</sup>lt;sup>2</sup> This is based on final assessments as received from the State of Tennessee, and excludes any changes made during the year.

#### <u>Hamblen County, Tennessee</u> <u>Annual Debt Report</u> Net Debt to Assessed Property Value

Calculation Method:

Net Debt to Assessed Property Value Net Debt of the Coun