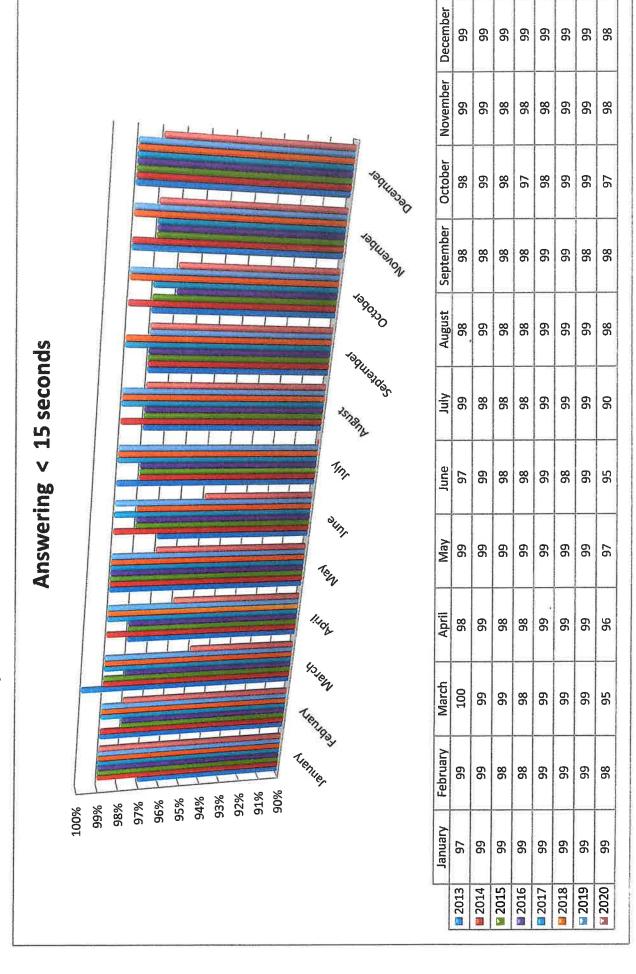

| 2008 | 54,234 | 3,338 | 15,737 | 546  | 10,548 |
| 2009 | 47,256 | 3,247 | 14,557 | 529  | 10,7(  |

## Morristown Police Department Calls For Service 1 January 2007 - 31 December 2020



Hamblen Co. Sheriff's Department Calls For Service 1 January 2007 - 31 December 2020



Morristown-Hamblen EMS Calls For Service 1 January 2007 - 31 December 2020



Morristown Fire Department Calls For Service 1 January 2007 - 31 December 2020



Hamblen Co. Vol. Fire Departments (4) Calls For Service 1 January 2007 - 31 December 2020



# Highest Volume of CFS by Day of Week



# 2020 CAD Entries by Telecommunicator



**NFPA 1221** 

"Ninety-five percent of alarms received on emergency lines shall be answered within 15 seconds, and 99 percent of alarms shall be answered within 40 seconds." i

7.4.1



# 2020 CFS Breakdown by Priority

Morristown-Hamblen EMS



|           | Priority 1 | Priority 2 | Priority 3 | Priority 4 |
|-----------|------------|------------|------------|------------|
| July      | 333        | 292        | 381        | 111        |
| August    | 331        | 258        | 379        | 65         |
| September | 338        | 241        | 383        | 69         |
| October   | 321        | 278        | 366        | 78         |
| November  | 308        | 289        | 345        | 77         |
| December  | 328        | 289        | 419        | 88         |

|          | Priority 1 | Priority 2 | Priority 3 | Priority 4 |
|----------|------------|------------|------------|------------|
| January  | 457        | 187        | 527        | 76         |
| February | 3