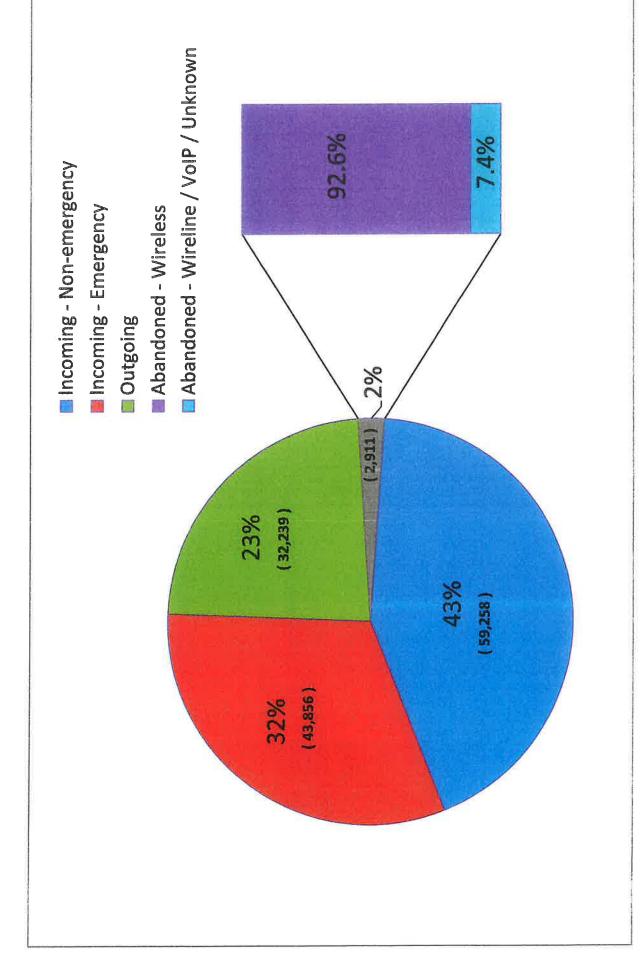

| Alon      | CFS<br>1 080 | R-98 |  |
|-----------|--------------|------|--|
| y and     | 7,000        | 70   |  |
| August    | 1,032        | 88   |  |
| September | 1,030        | 81   |  |
| October   | 1,041        | 29   |  |
| November  | 1,021        | 89   |  |
| December  | 1,126        | 77   |  |

| CFS | 1,089 | 1,032  | 1,030     | 1,041   | 1,021    | 1,126    |
|-----|-------|--------|-----------|---------|----------|----------|
|     | July  | August | September | October | November | December |
|     |       |        |           |         |          |          |
| %   | 7.4%  | %8.9   | %0.6      | 7.5%    | %8.9     | 10.7%    |

105

984

67

686

R-98

CFS

74 97

February January

1,252 1,091 1,076

March April May June

### 2020 Telephone Call Count 138,264



# Use of Interpretation Services





| - 1 |  |      |
|-----|--|------|
|     |  |      |
|     |  |      |
|     |  | -    |
|     |  |      |
|     |  |      |
|     |  |      |
|     |  | 1000 |
|     |  |      |
|     |  |      |
|     |  |      |
|     |  |      |
|     |  |      |
|     |  |      |
|     |  |      |
|     |  |      |
|     |  |      |
|     |  |      |
|     |  | Ī    |
|     |  |      |
|     |  |      |
|     |  | L    |
|     |  |      |
|     |  |      |
|     |  |      |
|     |  |      |
|     |  |      |
|     |  |      |
|     |  |      |

|          | Calls | Minutes |           | Calls | Minut |
|----------|-------|---------|-----------|-------|-------|
| January  | 6     | 34      | July      | 19    | 125   |
| February | 15    | 53      | August    |