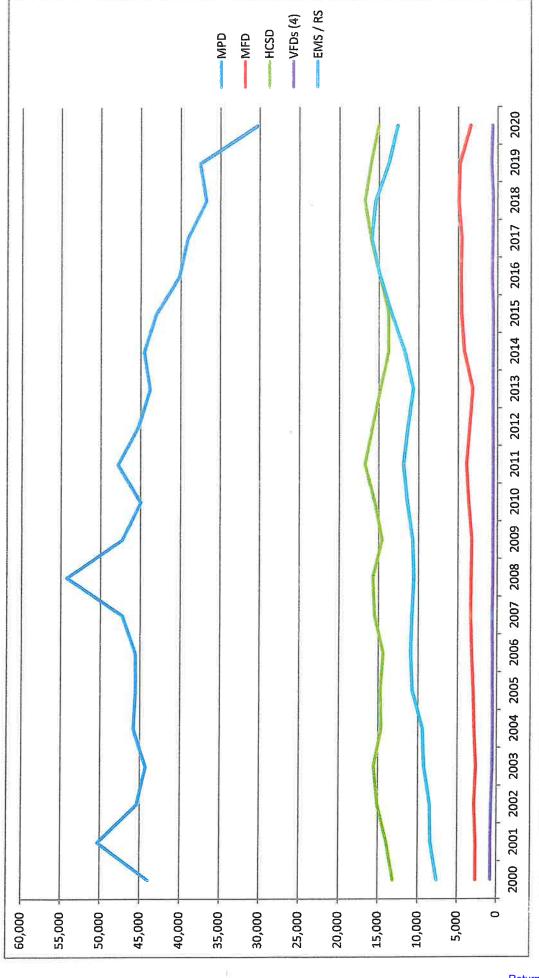

ctober   | 278 |
| November  | 261 |
| December  | 295 |



|           | East | North | South | West |
|-----------|------|-------|-------|------|
| July      | 14   | 16    | 21    | ∞    |
| August    | 13   | 17    | 14    | 1/   |
| September | 9    | 16    | 14    | 77   |
| October   | 12   | 16    | 21    | 10   |
| November  | 7    | 18    | 10    | 13   |
| December  | 13   | 14    | 21    | 13   |

| 100      | East | North | South | West |
|----------|------|-------|-------|------|
| January  |      |       |       |      |
| February |      |       |       |      |
| March    | œ    | 21    | 15    | 21   |
| April    | 12   | 14    | 14    | 11   |
| May      | 6    | 22    | 13    | 11   |
| June     | 7    | 11    | 16    | 13   |

# Calls For Service by Agency

2000-2020



| 2010         44,959         3,676         15,528         563           2011         47,805         3,951         16,772         534           2012         45,277         3,543         15,804         554           2013         43,811         3,170         14,822         553           2014         44,553         4,259         13,763         549           2015         43,056         4,595         13,760         537           2016         40,152         4,674         14,835         692           2017         39,119         4,569         15,982         611           2018         36,768         4,824         16,804         561           2018         37,545         4,824         16,026         781           2019         37,545         3,423         15,062         637 |      | MPD    | MFD   |