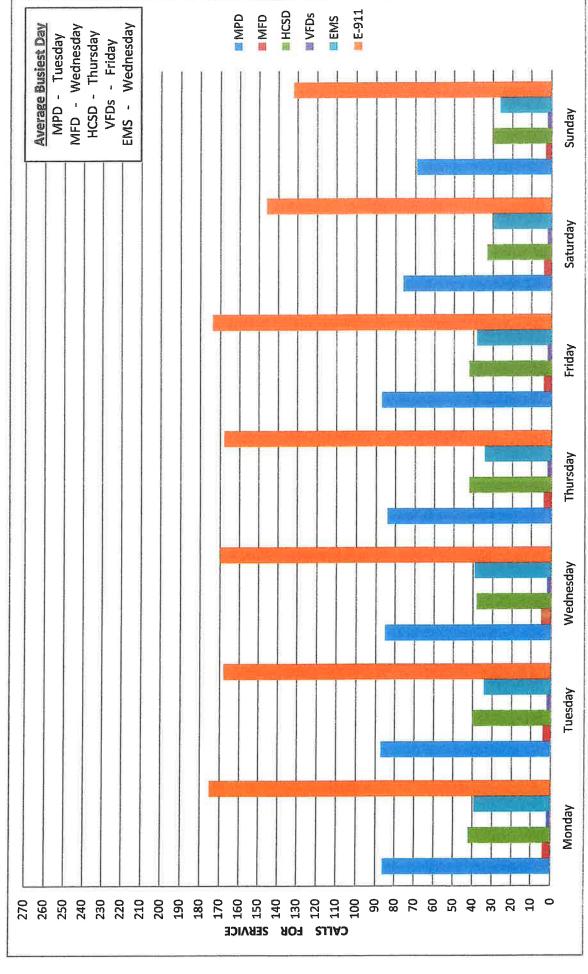

15,556 | 516  | 9,19   |
| 2004 | 45,781 | 2,862 | 14,604 | 505  | 9,39   |
| 2002 | 45,523 | 2,985 | 14,724 | 542  | 10,67  |
| 2006 | 45,565 | 3,211 | 14,377 | 562  | 10,90  |
| 2002 | 47,204 | 3,376 | 15,498 | 621  | 10,7   |
| 2008 | 54,234 | 3,338 | 15,737 | 546  | 10,548 |
| 2009 | 47,256 | 3,247 | 14,557 | 529  | 10,7(  |

## Morristown Police Department Calls For Service 1 January 2007 - 31 December 2020



Hamblen Co. Sheriff's Department Calls For Service 1 January 2007 - 31 December 2020



Morristown-Hamblen EMS Calls For Service 1 January 2007 - 31 December 2020



Morristown Fire Department Calls For Service 1 January 2007 - 31 December 2020



Hamblen Co. Vol. Fire Departments (4) Calls For Service 1 January 2007 - 31 December 2020



# Highest Volume of CFS by Day of Week



# 2020 CAD Entries by Telecommunicator



**NFPA 1221** 

"Ninety-five percent of alarms received on emergency lines shall be answered within 15 seconds, and 99 percent of alarms shall be answered within 40 seconds." i

7.4.1



# 2020 CFS Breakdown by Priority

Morristown-Hamblen EMS



|           | Priority 1 | Priority 2 | Priority 3 | Priority 4 |
|-----------|------------|------------|------------|------------|
| July      | 333        | 292        | 381        | 111        |
| August    | 331        | 258        | 379        | 65         |
| September | 338        | 241        | 383        | 69         |
| October   | 321        | 278        | 366        | 78         |
| November  | 308        | 289        | 345        | 77         |
| December  | 328        | 289        | 419