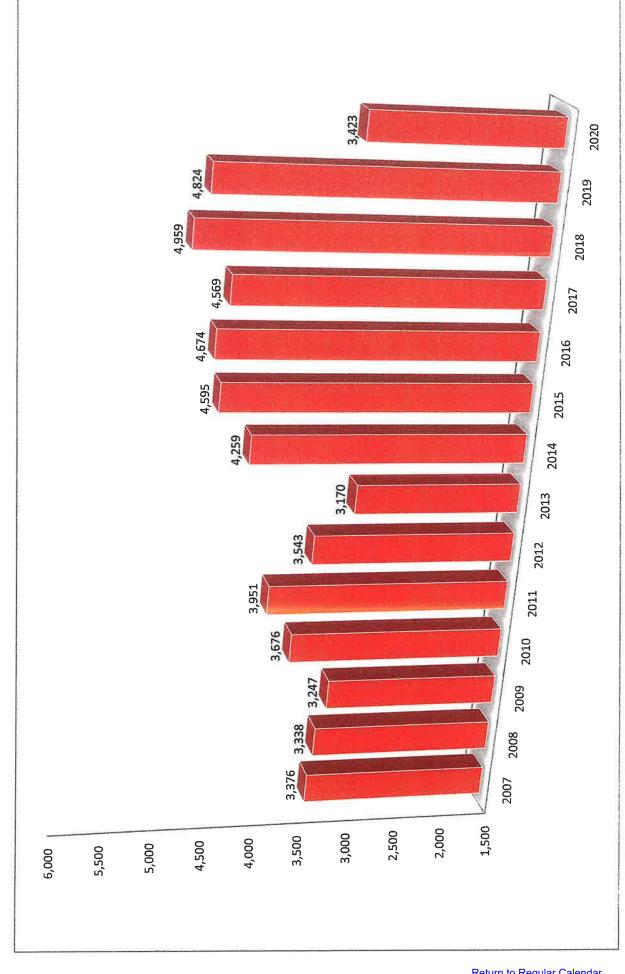

537  |
| 2001 | 50,270 | 2,648 | 13,904 | 738  | 8,35   |
| 2002 | 45,345 | 2,857 | 15,057 | .657 | 8,46   |
| 2003 | 44,263 | 2,636 | 15,556 | 516  | 9,19   |
| 2004 | 45,781 | 2,862 | 14,604 | 505  | 9,39   |
| 2002 | 45,523 | 2,985 | 14,724 | 542  | 10,67  |
| 2006 | 45,565 | 3,211 | 14,377 | 562  | 10,90  |
| 2002 | 47,204 | 3,376 | 15,498 | 621  | 10,7   |
| 2008 | 54,234 | 3,338 | 15,737 | 546  | 10,548 |
| 2009 | 47,256 | 3,247 | 14,557 | 529  | 10,7(  |

## Morristown Police Department Calls For Service 1 January 2007 - 31 December 2020



Hamblen Co. Sheriff's Department Calls For Service 1 January 2007 - 31 December 2020



Morristown-Hamblen EMS Calls For Service 1 January 2007 - 31 December 2020



Morristown Fire Department Calls For Service 1 January 2007 - 31 December 2020



Hamblen Co. Vol. Fire Departments (4) Calls For Service 1 January 2007 - 31 December 2020



# Highest Volume of CFS by Day of Week



# 2020 CAD Entries by Telecommunicator



**NFPA 1221** 

"Ninety-five percent of alarms received on emergency lines shall be answered within 15 seconds, and 99 percent of alarms shall be answered within 40 seconds." i

7.4.1



# 2020 CFS Breakdown by Priority

Morristown-Hamblen EMS



|           | Priority 1 | Priority 2 | Priority 3 | Priority 4 |
|-----------|------------|------------|------------|------------|
| July      | 333        | 292        | 381        | 111        |
| August    | 331        | 258        | 379        | 65         |
| September | 338        | 241        | 383        | 69         |
| October   | 321        | 278        | 366