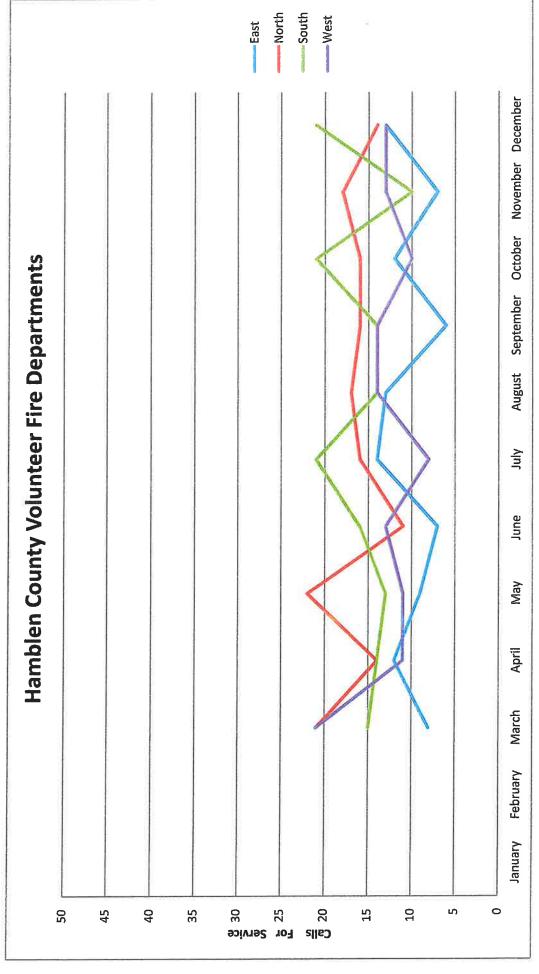

| January  | 1,252 | July      | 1,089 |
|----------|-------|-----------|-------|
| February | 1,091 | August    | 1,032 |
| March    | 1,076 | September | 1,03  |
| April    | 944   | October   | 1,041 |
| May      | 686   | November  | 1,021 |
| June     | 984   | December  | 1,126 |

| Return to Regular Calendar |  |
|----------------------------|--|



| July       | August      | September | October  | November | December |
|------------|-------------|-----------|----------|----------|----------|
| 387        | 343         | 282       | 214      | 246      | 251      |
| January 38 | February 34 | March 28  | April 2: | May 24   | June 2   |

| July      | 292 |
|-----------|-----|
| August    | 298 |
| September | 276 |
| October   | 278 |
| November  | 261 |
| December  | 295 |



|           | East | North | South | West |
|-----------|------|-------|-------|------|
| July      | 14   | 16    | 21    | ∞    |
| August    | 13   | 17    | 14    | 1/   |
| September | 9    | 16    | 14    | 77   |
| October   | 12   | 16    | 21    | 10   |
| November  | 7    | 18    | 10    | 13   |
| December  | 13   | 14    | 21    | 13   |

| 100      | East | North | South | West |
|----------|------|-------|-------|------|
| January  |      |       |       |      |
| February |      |       |       |      |
| March    | œ    | 21    | 15    | 21   |
| April    | 12   | 14    | 14    | 11   |
| May      | 6    | 22    | 13    | 11   |
| June     | 7    | 11    | 16    | 13   |

# Calls For Service by Agency

2000-2020



| 2010         44,959         3,676         15,528