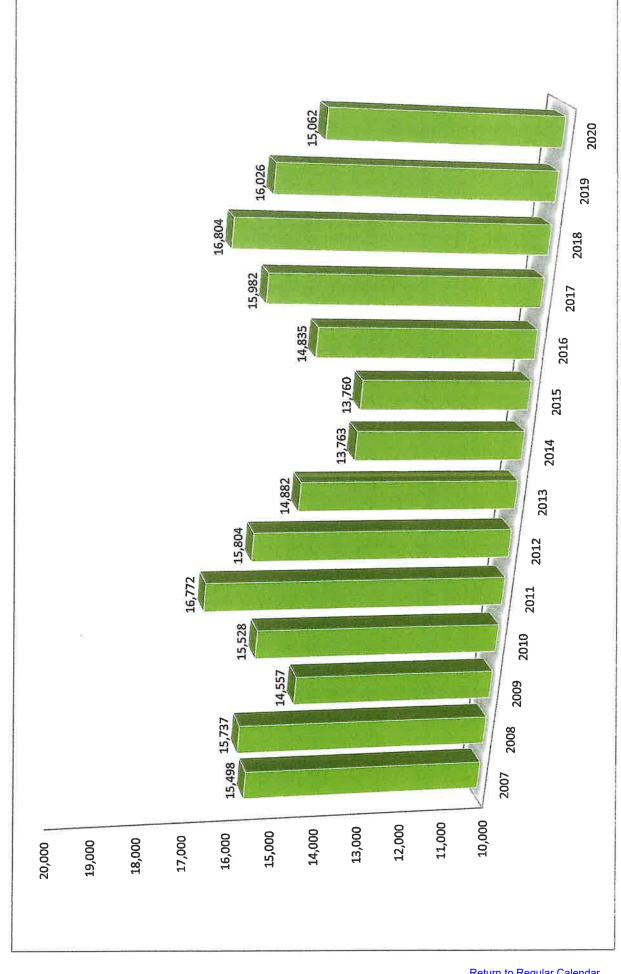

| 12,622 |

|      | MPD    | MFD   | HCSD   | VFDs | EMS    |
|------|--------|-------|--------|------|--------|
| 2000 | 43,915 | 2,618 | 13,037 | 714  | 7,537  |
| 2001 | 50,270 | 2,648 | 13,904 | 738  | 8,35   |
| 2002 | 45,345 | 2,857 | 15,057 | .657 | 8,46   |
| 2003 | 44,263 | 2,636 | 15,556 | 516  | 9,19   |
| 2004 | 45,781 | 2,862 | 14,604 | 505  | 9,39   |
| 2002 | 45,523 | 2,985 | 14,724 | 542  | 10,67  |
| 2006 | 45,565 | 3,211 | 14,377 | 562  | 10,90  |
| 2002 | 47,204 | 3,376 | 15,498 | 621  | 10,7   |
| 2008 | 54,234 | 3,338 | 15,737 | 546  | 10,548 |
| 2009 | 47,256 | 3,247 | 14,557 | 529  | 10,7(  |

## Morristown Police Department Calls For Service 1 January 2007 - 31 December 2020



Hamblen Co. Sheriff's Department Calls For Service 1 January 2007 - 31 December 2020



Morristown-Hamblen EMS Calls For Service 1 January 2007 - 31 December 2020



Morristown Fire Department Calls For Service 1 January 2007 - 31 December 2020



Hamblen Co. Vol. Fire Departments (4) Calls For Service 1 January 2007 - 31 December 2020



# Highest Volume of CFS by Day of Week



# 2020 CAD Entries by Telecommunicator



**NFPA 1221** 

"Ninety-five percent of alarms received on emergency lines shall be answered within 15 seconds, and 99 percent of alarms shall be answered within 40 seconds." i

7.4.1



# 2020 CFS Breakdown by Priority

Morristown-Hamblen EMS



|           | Priority 1 | Priority 2 | Priority 3 | Priority 4 |
|-----------|------------|------------|------------|------------|
| July      | 333        | 292        | 381        | 111        |
| August    | 33