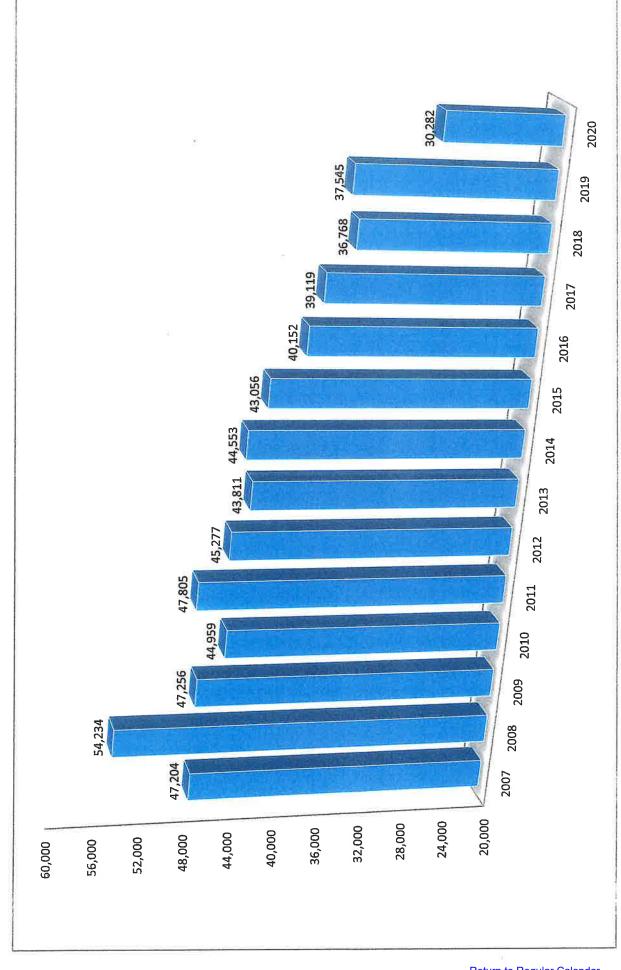

| 2020 | 30,282 | 3,423 | 15,062 | 637  | 12,622 |

|      | MPD    | MFD   | HCSD   | VFDs | EMS    |
|------|--------|-------|--------|------|--------|
| 2000 | 43,915 | 2,618 | 13,037 | 714  | 7,537  |
| 2001 | 50,270 | 2,648 | 13,904 | 738  | 8,35   |
| 2002 | 45,345 | 2,857 | 15,057 | .657 | 8,46   |
| 2003 | 44,263 | 2,636 | 15,556 | 516  | 9,19   |
| 2004 | 45,781 | 2,862 | 14,604 | 505  | 9,39   |
| 2002 | 45,523 | 2,985 | 14,724 | 542  | 10,67  |
| 2006 | 45,565 | 3,211 | 14,377 | 562  | 10,90  |
| 2002 | 47,204 | 3,376 | 15,498 | 621  | 10,7   |
| 2008 | 54,234 | 3,338 | 15,737 | 546  | 10,548 |
| 2009 | 47,256 | 3,247 | 14,557 | 529  | 10,7(  |

## Morristown Police Department Calls For Service 1 January 2007 - 31 December 2020



Hamblen Co. Sheriff's Department Calls For Service 1 January 2007 - 31 December 2020



Morristown-Hamblen EMS Calls For Service 1 January 2007 - 31 December 2020



Morristown Fire Department Calls For Service 1 January 2007 - 31 December 2020



Hamblen Co. Vol. Fire Departments (4) Calls For Service 1 January 2007 - 31 December 2020



# Highest Volume of CFS by Day of Week



# 2020 CAD Entries by Telecommunicator



**NFPA 1221** 

"Ninety-five percent of alarms received on emergency lines shall be answered within 15 seconds, and 99 percent of alarms shall be answered within 40 seconds." i

7.4.1



# 2020 CFS Breakdown by Priority

Morristown-Hamblen EMS



|           | Priority 1 | Priority 2 | Priority 3 | Priority 4 |
|-----------|------------|------------|------------|--------