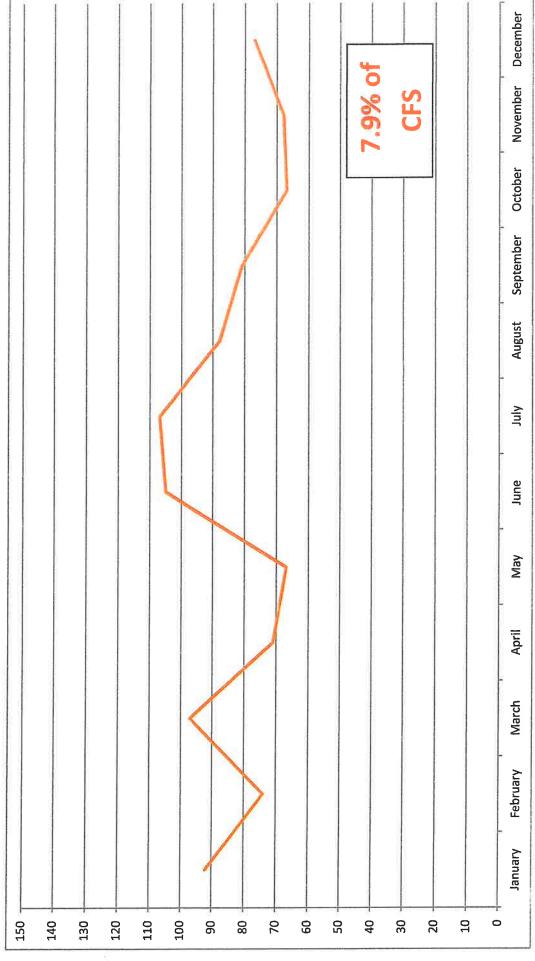

| 383        | 69         |
| October   | 321        | 278        | 366        | 78         |
| November  | 308        | 289        | 345        | 77         |
| December  | 328        | 289        | 419        | 88         |

|          | Priority 1 | Priority 2 | Priority 3 | Priority 4 |
|----------|------------|------------|------------|------------|
| January  | 457        | 187        | 527        | 76         |
| February | 388        | 163        | 465        | 74         |
| March    | 339        | 213        | 443        | 81         |
| April    | 257        | 212        | 410        | 9          |
| May      | 301        | 231        | 371        | 98         |
| June     | 310        | 222        | 361        | 91         |

# Medical Calls Coded as 'Unknown Problem'





| Alon      | CFS<br>1 080 | R-98 |  |
|-----------|--------------|------|--|
| y and     | 7,000        | 70   |  |
| August    | 1,032        | 88   |  |
| September | 1,030        | 81   |  |
| October   | 1,041        | 29   |  |
| November  | 1,021        | 89   |  |
| December  | 1,126        | 77   |  |

| CFS | 1,089 | 1,032  | 1,030     | 1,041   | 1,021    | 1,126    |
|-----|-------|--------|-----------|---------|----------|----------|
|     | July  | August | September | October | November | December |
|     |       |        |           |         |          |          |
| %   | 7.4%  | %8.9   | %0.6      | 7.5%    | %8.9     | 10.7%    |

105

984

67

686

R-98

CFS

74 97

February January

1,252 1,091 1,076

March April May June

### 2020 Telephone Call Count 138,264



#