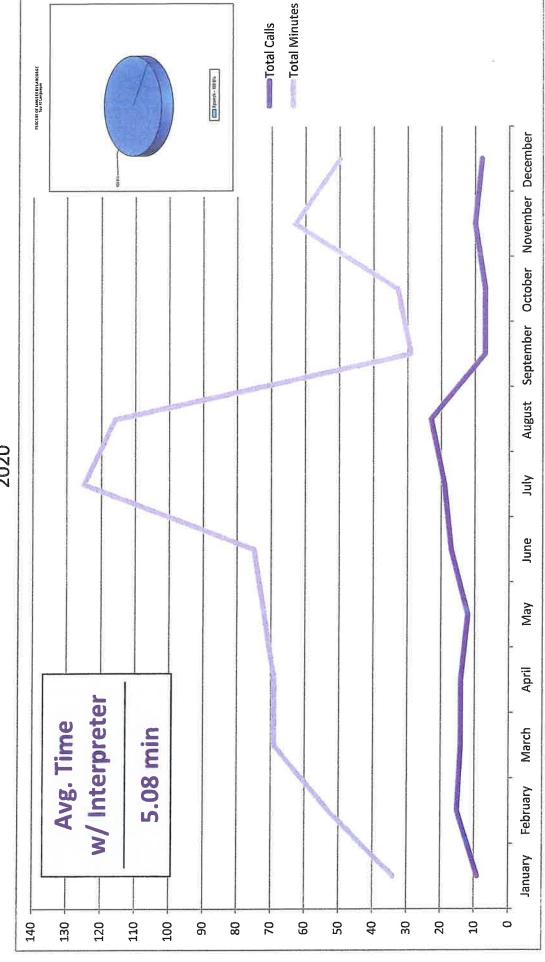

8 |  |
|-----------|--------------|------|--|
| y and     | 7,000        | 70   |  |
| August    | 1,032        | 88   |  |
| September | 1,030        | 81   |  |
| October   | 1,041        | 29   |  |
| November  | 1,021        | 89   |  |
| December  | 1,126        | 77   |  |

| CFS | 1,089 | 1,032  | 1,030     | 1,041   | 1,021    | 1,126    |
|-----|-------|--------|-----------|---------|----------|----------|
|     | July  | August | September | October | November | December |
|     |       |        |           |         |          |          |
| %   | 7.4%  | %8.9   | %0.6      | 7.5%    | %8.9     | 10.7%    |

105

984

67

686

R-98

CFS

74 97

February January

1,252 1,091 1,076

March April May June

### 2020 Telephone Call Count 138,264



# Use of Interpretation Services





| - 1 |  |      |
|-----|--|------|
|     |  |      |
|     |  |      |
|     |  | -    |
|     |  |      |
|     |  |      |
|     |  |      |
|     |  | 1000 |
|     |  |      |
|     |  |      |
|     |  |      |
|     |  |      |
|     |  |      |
|     |  |      |
|     |  |      |
|     |  |      |
|     |  |      |
|     |  |      |
|     |  | Ī    |
|     |  |      |
|     |  |      |
|     |  | L    |
|     |  |      |
|     |  |      |
|     |  |      |
|     |  |      |
|     |  |      |
|     |  |      |
|     |  |      |

|          | Calls | Minutes |           | Calls | Minut |
|----------|-------|---------|-----------|-------|-------|
| January  | 6     | 34      | July      | 19    | 125   |
| February | 15    | 53      | August    | 23    | 116   |
| March    | 14    |