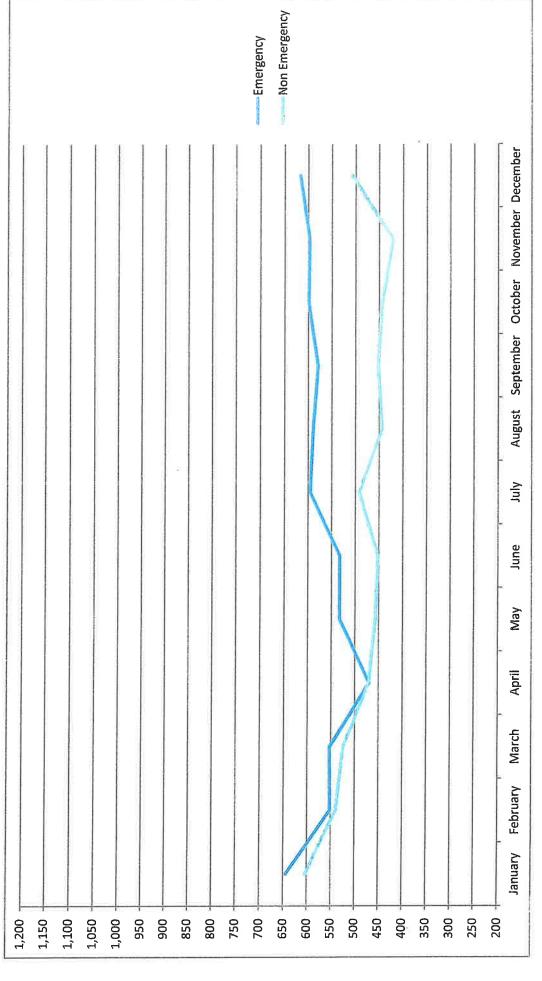

47,256 | 3,247 | 14,557 | 529  | 10,7(  |

## Morristown Police Department Calls For Service 1 January 2007 - 31 December 2020



Hamblen Co. Sheriff's Department Calls For Service 1 January 2007 - 31 December 2020



Morristown-Hamblen EMS Calls For Service 1 January 2007 - 31 December 2020



Morristown Fire Department Calls For Service 1 January 2007 - 31 December 2020



Hamblen Co. Vol. Fire Departments (4) Calls For Service 1 January 2007 - 31 December 2020



# Highest Volume of CFS by Day of Week



# 2020 CAD Entries by Telecommunicator



**NFPA 1221** 

"Ninety-five percent of alarms received on emergency lines shall be answered within 15 seconds, and 99 percent of alarms shall be answered within 40 seconds." i

7.4.1



# 2020 CFS Breakdown by Priority

Morristown-Hamblen EMS



|           | Priority 1 | Priority 2 | Priority 3 | Priority 4 |
|-----------|------------|------------|------------|------------|
| July      | 333        | 292        | 381        | 111        |
| August    | 331        | 258        | 379        | 65         |
| September | 338        | 241        | 383        | 69         |
| October   | 321        | 278        | 366        | 78         |
| November  | 308        | 289        | 345        | 77         |
| December  | 328        | 289        | 419        | 88         |

|          | Priority 1 | Priority 2 | Priority 3 | Priority 4 |
|----------|------------|------------|------------|------------|
| January  | 457        | 187        | 527        | 76         |
| February | 388        | 163        | 465        | 74         |
| March