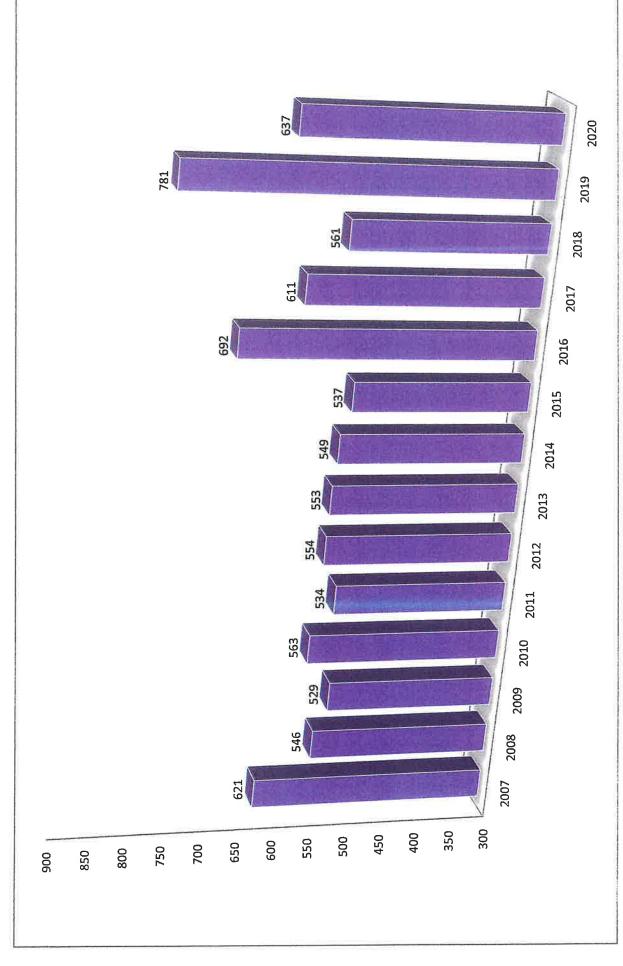

.657 | 8,46   |
| 2003 | 44,263 | 2,636 | 15,556 | 516  | 9,19   |
| 2004 | 45,781 | 2,862 | 14,604 | 505  | 9,39   |
| 2002 | 45,523 | 2,985 | 14,724 | 542  | 10,67  |
| 2006 | 45,565 | 3,211 | 14,377 | 562  | 10,90  |
| 2002 | 47,204 | 3,376 | 15,498 | 621  | 10,7   |
| 2008 | 54,234 | 3,338 | 15,737 | 546  | 10,548 |
| 2009 | 47,256 | 3,247 | 14,557 | 529  | 10,7(  |

## Morristown Police Department Calls For Service 1 January 2007 - 31 December 2020



Hamblen Co. Sheriff's Department Calls For Service 1 January 2007 - 31 December 2020



Morristown-Hamblen EMS Calls For Service 1 January 2007 - 31 December 2020



Morristown Fire Department Calls For Service 1 January 2007 - 31 December 2020



Hamblen Co. Vol. Fire Departments (4) Calls For Service 1 January 2007 - 31 December 2020



# Highest Volume of CFS by Day of Week



# 2020 CAD Entries by Telecommunicator



**NFPA 1221** 

"Ninety-five percent of alarms received on emergency lines shall be answered within 15 seconds, and 99 percent of alarms shall be answered within 40 seconds." i

7.4.1



# 2020 CFS Breakdown by Priority

Morristown-Hamblen EMS



|           | Priority 1 | Priority 2 | Priority 3 | Priority 4 |
|-----------|------------|------------|------------|------------|
| July      | 333        | 292        | 381        | 111        |
| August    | 331        | 258        | 379        | 65         |
| September | 338        | 241        | 383        | 69         |
| October   | 321        | 278        | 366        | 78         |
| November  | 308        | 289        | 345        | 77         |
| Dec