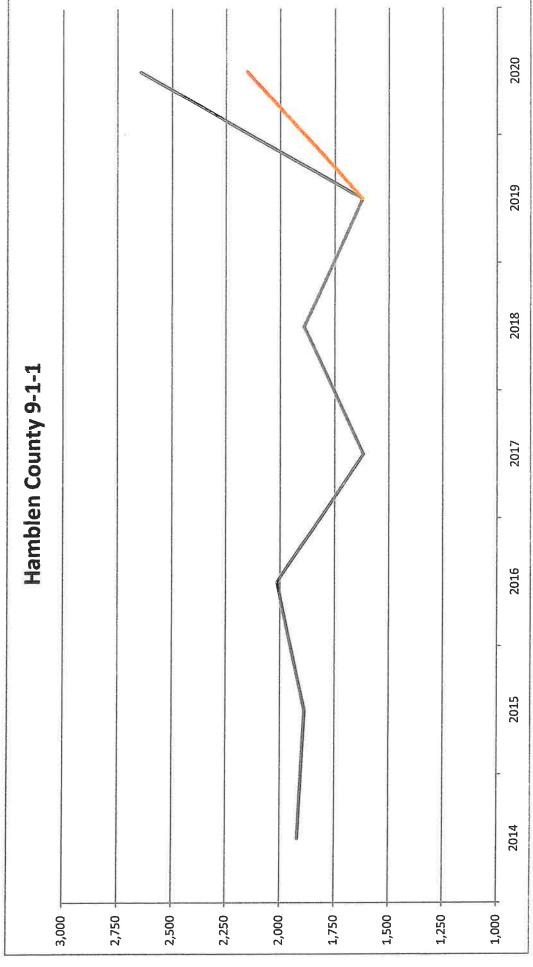

|     |  |      |
|     |  |      |

|          | Calls | Minutes |           | Calls | Minut |
|----------|-------|---------|-----------|-------|-------|
| January  | 6     | 34      | July      | 19    | 125   |
| February | 15    | 53      | August    | 23    | 116   |
| March    | 14    | 69      | September | 7     | 29    |
| April    | 14    | 69      | October   | 7     | 33    |
| May      | 12    | 72      | November  | 10    | 63    |
| June     | 17    | 75      | December  | œ     | C.    |

|          | Calls | Minutes |
|----------|-------|---------|
| July     | 19    | 125     |
| August   | 23    | 116     |
| eptember | 7     | 29      |
| October  | 7     | 33      |
| November | 10    | 63      |
| December | 8     | 50      |

## Abandoned Calls by Year

2014 - 2020



| S             | 494   |  |
|---------------|-------|--|
| TOTAL         | 2,645 |  |
| THE WASTERSON | 2020  |  |

| 2014 | 1,919 |
|------|-------|
| 2015 | 1,888 |
| 2016 | 2,015 |
| 2017 | 1,617 |
| 2018 | 1,891 |
| 2019 | 1,621 |

### 2020's Top 10 Busiest Hours

| Call Hour        | # Calls |
|------------------|---------|
| 6/21/2020 16:00  | 125     |
| 5/18/2020 17:00  | 96      |
| 12/24/2020 19:00 | 95      |
| 10/6/2020 13:00  | 94      |
| 3/29/2020 06:00  | 88      |
| 9/9/2020 13:00   | 85      |
| 6/21/2020 17:00  | 82      |
| 5/18/2020 15:00  | 77      |
| 7/22/2020 20:00  | 75      |
| 12/24/2020 18:00 | 72      |

### 2020 Class of Service Percentages

| Class   | %      |
|---------|--------|
| BUSN    | 4.69%  |
| CNTX    | 0.15%  |
| PBX     | 0.75%  |
| RESD    |