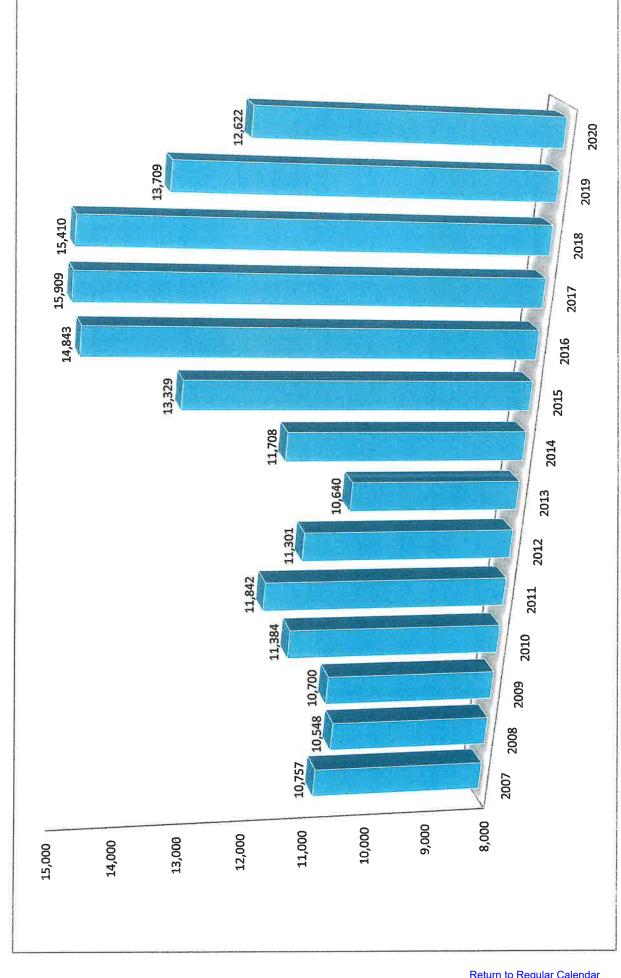

---|-------|--------|------|--------|
| 2000 | 43,915 | 2,618 | 13,037 | 714  | 7,537  |
| 2001 | 50,270 | 2,648 | 13,904 | 738  | 8,35   |
| 2002 | 45,345 | 2,857 | 15,057 | .657 | 8,46   |
| 2003 | 44,263 | 2,636 | 15,556 | 516  | 9,19   |
| 2004 | 45,781 | 2,862 | 14,604 | 505  | 9,39   |
| 2002 | 45,523 | 2,985 | 14,724 | 542  | 10,67  |
| 2006 | 45,565 | 3,211 | 14,377 | 562  | 10,90  |
| 2002 | 47,204 | 3,376 | 15,498 | 621  | 10,7   |
| 2008 | 54,234 | 3,338 | 15,737 | 546  | 10,548 |
| 2009 | 47,256 | 3,247 | 14,557 | 529  | 10,7(  |

## Morristown Police Department Calls For Service 1 January 2007 - 31 December 2020



Hamblen Co. Sheriff's Department Calls For Service 1 January 2007 - 31 December 2020



Morristown-Hamblen EMS Calls For Service 1 January 2007 - 31 December 2020



Morristown Fire Department Calls For Service 1 January 2007 - 31 December 2020



Hamblen Co. Vol. Fire Departments (4) Calls For Service 1 January 2007 - 31 December 2020



# Highest Volume of CFS by Day of Week



# 2020 CAD Entries by Telecommunicator



**NFPA 1221** 

"Ninety-five percent of alarms received on emergency lines shall be answered within 15 seconds, and 99 percent of alarms shall be answered within 40 seconds." i

7.4.1



# 2020 CFS Breakdown by Priority

Morristown-Hamblen EMS



|           | Priority 1 | Priority 2 | Priority 3 | Priority 4 |
|-----------|------------|------------|------------|------------|
| July      | 333        | 292        | 381        | 111        |
| August    | 331        | 258        | 379        | 65         |
| September | 338        | 2