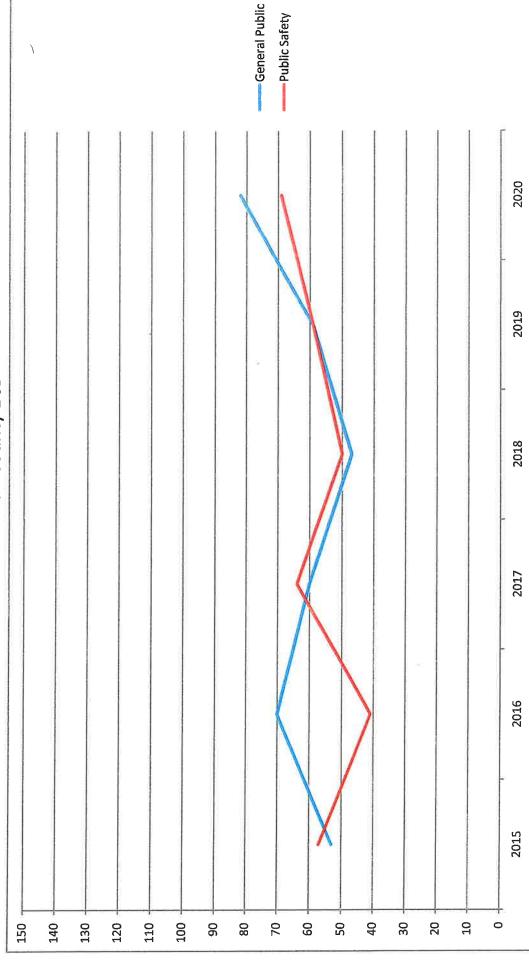

|
| 5/18/2020 15:00  | 77      |
| 7/22/2020 20:00  | 75      |
| 12/24/2020 18:00 | 72      |

### 2020 Class of Service Percentages

| Class   | %      |
|---------|--------|
| BUSN    | 4.69%  |
| CNTX    | 0.15%  |
| PBX     | 0.75%  |
| RESD    | 5.42%  |
| VOIP    | 1.29%  |
| WPH1    | 20.15% |
| WPH2    | 66.85% |
| Unknown | 0.71%  |

### 2020 Call Transfer Count

| PSAP           | From | To  |
|----------------|------|-----|
| Blount 911     | 1    | 1   |
| Grainger 911   | 257  | 671 |
| Greene 911     | 4    | 1   |
| Jefferson 911  | 935  | 423 |
| Kingsport PD   | 0    | 1   |
| Knox ECD       | 39   | 3   |
| Memphis FD     | 1    | 0   |
| Oak Ridge PD   | 0    | 1   |
| Washington 911 | 0    | 3   |

# TPRA and Public Safety Recording Requests

Hamblen County ECD



|      | TOTAL | General Public | Public Safety |
|------|-------|----------------|---------------|
| 2015 | 110   | 53             | 57            |
| 2016 | 111   | 70             | 41            |
| 2017 | 124   | 09             | 64            |
| 2018 | 97    | 47             | 50            |
| 2019 | 118   | 59             | 59            |
| 2020 | 151   | 82             | 69            |

### **NCIC Activity Report**

# Annual Message Key Stats by ORI



| TOTALS       | 50,560 | 44,311 | 47,718 | 52,662 | 72,527 | 46,698 | 51,814 | 55,509 | 55,253 | 62,823 | 57,729 | 52,042 |
|--------------|--------|--------|--------|--------|--------|--------|--------|--------|--------|--------|--------|--------|
| T1/T2/T3/T4  | ı      | ł      | 1      |        | 35,498 | 25,403 | 4,936  |