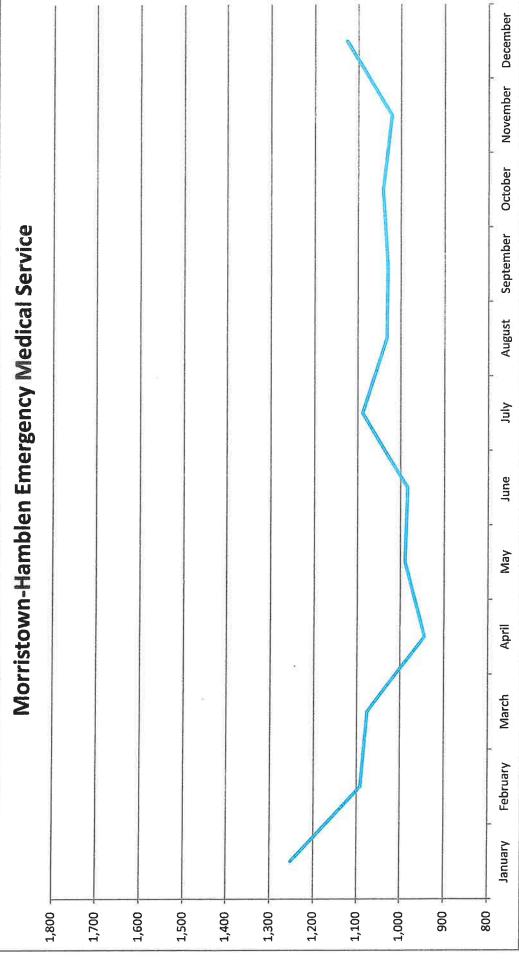

y Year Hamblen County ECD



# Calls For Service by Month

2020



| January  | 2,946 | July      | 2,609 |
|----------|-------|-----------|-------|
| February | 2,921 | August    | 2,328 |
| March    | 2,752 | September | 2,736 |
| April    | 1,838 | October   | 2,794 |
| May      | 2,301 | November  | 2,367 |
| June     | 2,434 | December  | 2,395 |



| January  | 1,324 | Jul       | 1,465 |
|----------|-------|-----------|-------|
| February | 1,320 | August    | 1,328 |
| March    | 1,286 | September | 1,239 |
| April    | 984   | October   | 1,377 |
| May      | 1,344 | November  | 1,058 |
| June     | 1,299 | December  | 1,10  |

| Amr       | T,403 |
|-----------|-------|
| August    | 1,328 |
| September | 1,239 |
| October   | 1,377 |
| November  | 1,058 |
| December  | 1,103 |



| January  | 1,252 | July      | 1,089 |
|----------|-------|-----------|-------|
| February | 1,091 | August    | 1,032 |
| March    | 1,076 | September | 1,03  |
| April    | 944   | October   | 1,041 |
| May      | 686   | November  | 1,021 |
| June     | 984   | December  | 1,126 |

| Return to Regular Calendar |  |
|----------------------------|--|



| July       | August      | September | October  | November | December |
|------------|-------------|-----------|----------|----------|----------|
| 387        | 343         | 282       | 214      | 246      | 251      |
| January 38 | February 34 | March 28  | April 2: | May 24   | June 2   |

| July      | 292 |
|-----------|-----|
| August    | 298 |
| September | 276 |
| October   | 278 |
| November  | 261 |
| December  | 295 |