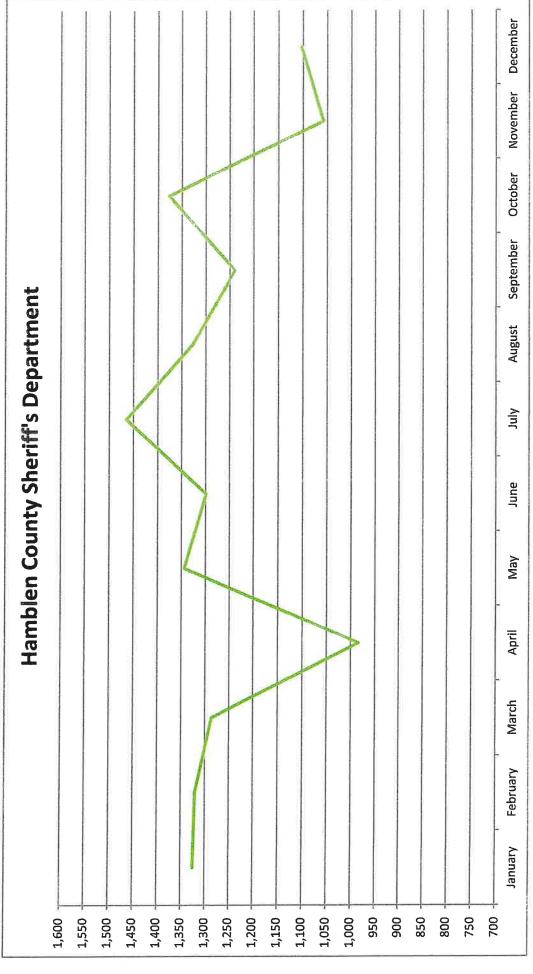

t Hamblen Co. Vol. Fire Dept.
West Hamblen Co. Vol. Fire Dept.
M-H Emergency Medical Service
Morristown Emergency Rescue Squad
Emergency Management Agency
Hamblen County Animal Control

# HAMBLEN COUNTY EMERGENCY COMMUNICATIONS



# 2020 Calls For Service 62,203



NOTICE: Law Enforcement Calls for Service include officer initiated activities (i.e. - traffic stops, investigations of suspicious individuals, etc.).

# Total Calls For Service by Year Hamblen County ECD



# Calls For Service by Month

2020



| January  | 2,946 | July      | 2,609 |
|----------|-------|-----------|-------|
| February | 2,921 | August    | 2,328 |
| March    | 2,752 | September | 2,736 |
| April    | 1,838 | October   | 2,794 |
| May      | 2,301 | November  | 2,367 |
| June     | 2,434 | December  | 2,395 |



| January  | 1,324 | Jul       | 1,465 |
|----------|-------|-----------|-------|
| February | 1,320 | August    | 1,328 |
| March    | 1,286 | September | 1,239 |
| April    | 984   | October   | 1,377 |
| May      | 1,344 | November  | 1,058 |
| June     | 1,299 | December  | 1,10  |

| Amr       | T,403 |
|-----------|-------|
| August    | 1,328 |
| September | 1,239 |
| October   | 1,377 |
| November  | 1,058 |
| December  | 1,103 |



| January  | 1,252 | July      | 1,089 |
|----------|-------|-----------|-------|
| February | 1,091 | August    | 1,032 |
| March    | 1,076 | September | 1,03  |
| April    | 944   | October   | 1,041 |
| May      | 686   | November  | 1,021 |
| June     | 984   | December  | 1,126 |

| Return to Regular Calendar |  |
|----------------------------|-