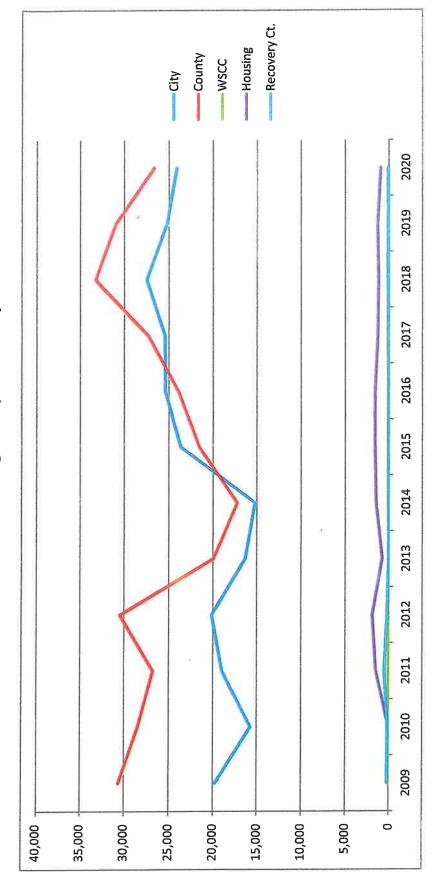

| 1   |
| Grainger 911   | 257  | 671 |
| Greene 911     | 4    | 1   |
| Jefferson 911  | 935  | 423 |
| Kingsport PD   | 0    | 1   |
| Knox ECD       | 39   | 3   |
| Memphis FD     | 1    | 0   |
| Oak Ridge PD   | 0    | 1   |
| Washington 911 | 0    | 3   |

# TPRA and Public Safety Recording Requests

Hamblen County ECD



|      | TOTAL | General Public | Public Safety |
|------|-------|----------------|---------------|
| 2015 | 110   | 53             | 57            |
| 2016 | 111   | 70             | 41            |
| 2017 | 124   | 09             | 64            |
| 2018 | 97    | 47             | 50            |
| 2019 | 118   | 59             | 59            |
| 2020 | 151   | 82             | 69            |

### **NCIC Activity Report**

# Annual Message Key Stats by ORI



| TOTALS       | 50,560 | 44,311 | 47,718 | 52,662 | 72,527 | 46,698 | 51,814 | 55,509 | 55,253 | 62,823 | 57,729 | 52,042 |
|--------------|--------|--------|--------|--------|--------|--------|--------|--------|--------|--------|--------|--------|
| T1/T2/T3/T4  | ı      | ł      | 1      |        | 35,498 | 25,403 | 4,936  | 4,488  | 584    | ≺      | 0      | 2      |
| 911          |        | ı      | ı      | -      | 11     | 14     | 16     | 20     | 421    | 638    | 0      | 240    |
| PCSP         | 2      | 0      | 0      | н      | 2      | 4      | 17     | 35     | 52     | 83     | 66     | 41     |
| Housing      | 0      | 0      | 1,473  | 1,866  | 752    | 1,448  | 1,569  | 1,568  | 1,271  | 1,170  | 1,293  | 936    |
| Recovery Ct. | 166    | 116    | 469    | 158