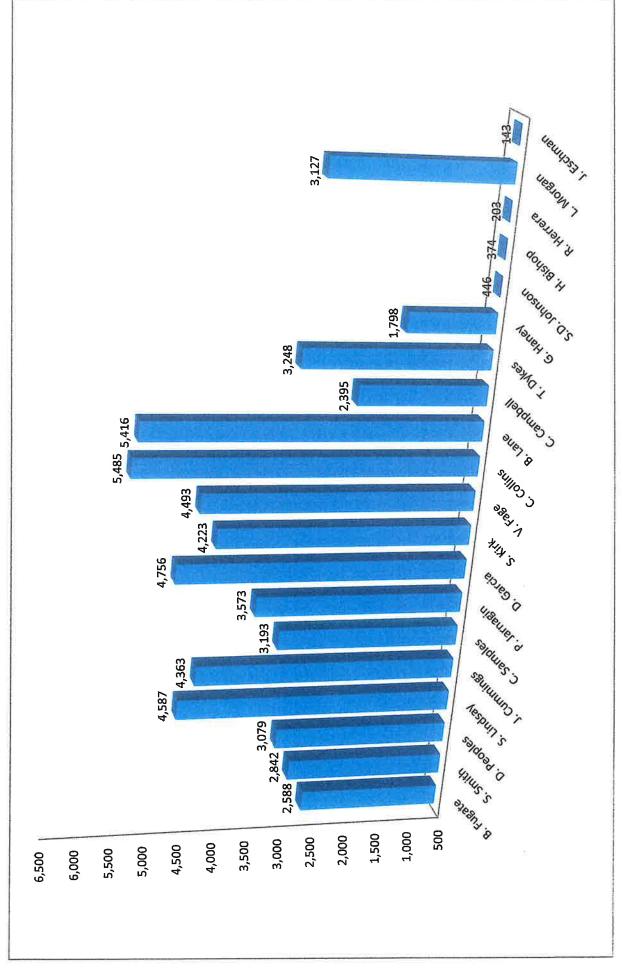

2,862 | 14,604 | 505  | 9,39   |
| 2002 | 45,523 | 2,985 | 14,724 | 542  | 10,67  |
| 2006 | 45,565 | 3,211 | 14,377 | 562  | 10,90  |
| 2002 | 47,204 | 3,376 | 15,498 | 621  | 10,7   |
| 2008 | 54,234 | 3,338 | 15,737 | 546  | 10,548 |
| 2009 | 47,256 | 3,247 | 14,557 | 529  | 10,7(  |

## Morristown Police Department Calls For Service 1 January 2007 - 31 December 2020



Hamblen Co. Sheriff's Department Calls For Service 1 January 2007 - 31 December 2020



Morristown-Hamblen EMS Calls For Service 1 January 2007 - 31 December 2020



Morristown Fire Department Calls For Service 1 January 2007 - 31 December 2020



Hamblen Co. Vol. Fire Departments (4) Calls For Service 1 January 2007 - 31 December 2020



# Highest Volume of CFS by Day of Week



# 2020 CAD Entries by Telecommunicator



**NFPA 1221** 

"Ninety-five percent of alarms received on emergency lines shall be answered within 15 seconds, and 99 percent of alarms shall be answered within 40 seconds." i

7.4.1



# 2020 CFS Breakdown by Priority

Morristown-Hamblen EMS



|           | Priority 1 | Priority 2 | Priority 3 | Priority 4 |
|-----------|------------|------------|------------|------------|
| July      | 333        | 292        | 381        | 111        |
| August    | 331        | 258        | 379        | 65         |
| September | 338        | 241        | 383        | 69         |
| October   | 321        | 278        | 366        | 78         |
| November  | 308        | 289        | 345        | 77         |
| December  | 328        | 289        | 419        | 88         |

|          | Priority