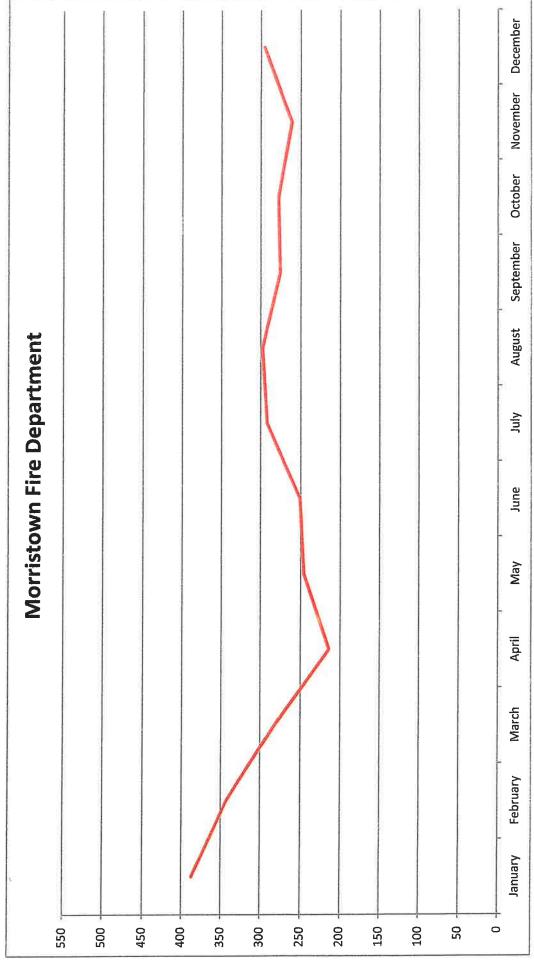

January  | 1,324 | Jul       | 1,465 |
|----------|-------|-----------|-------|
| February | 1,320 | August    | 1,328 |
| March    | 1,286 | September | 1,239 |
| April    | 984   | October   | 1,377 |
| May      | 1,344 | November  | 1,058 |
| June     | 1,299 | December  | 1,10  |

| Amr       | T,403 |
|-----------|-------|
| August    | 1,328 |
| September | 1,239 |
| October   | 1,377 |
| November  | 1,058 |
| December  | 1,103 |



| January  | 1,252 | July      | 1,089 |
|----------|-------|-----------|-------|
| February | 1,091 | August    | 1,032 |
| March    | 1,076 | September | 1,03  |
| April    | 944   | October   | 1,041 |
| May      | 686   | November  | 1,021 |
| June     | 984   | December  | 1,126 |

| Return to Regular Calendar |  |
|----------------------------|--|



| July       | August      | September | October  | November | December |
|------------|-------------|-----------|----------|----------|----------|
| 387        | 343         | 282       | 214      | 246      | 251      |
| January 38 | February 34 | March 28  | April 2: | May 24   | June 2   |

| July      | 292 |
|-----------|-----|
| August    | 298 |
| September | 276 |
| October   | 278 |
| November  | 261 |
| December  | 295 |



|           | East | North | South | West |
|-----------|------|-------|-------|------|
| July      | 14   | 16    | 21    | ∞    |
| August    | 13   | 17    | 14    | 1/   |
| September | 9    | 16    | 14    | 77   |
| October   | 12   | 16    | 21    | 10   |
| November  | 7    | 18    | 10    | 13   |
| December  | 13   | 14    | 21    | 13   |

| 100