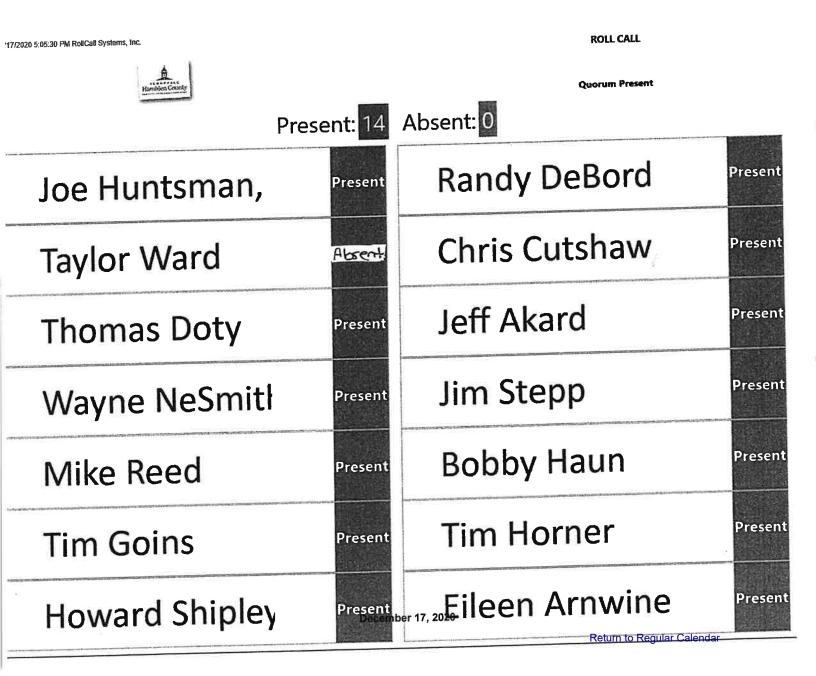

The Legislative Body was open by Commission Chairman Howard Shipley.

Invocation was givin by Charlie Curtis Execuitive Director with TCCA.

The Pladge of Allegiance was led by Commissioner Tim Goins.

Upon roll call the folloing members were present:

| Jeff Akard    | Elieen Arnwine |
|---------------|----------------|
| Chris Cutshaw | Randy DeBord   |
| Thomas Doty   | Tim Goins      |
| Bobby Haun    | Tim Horner     |
| Joe Huntsman  | Mike Reed      |
| Wayne NeSmith | Howard Shipley |
| Jim Stepp     | Taylor Ward    |