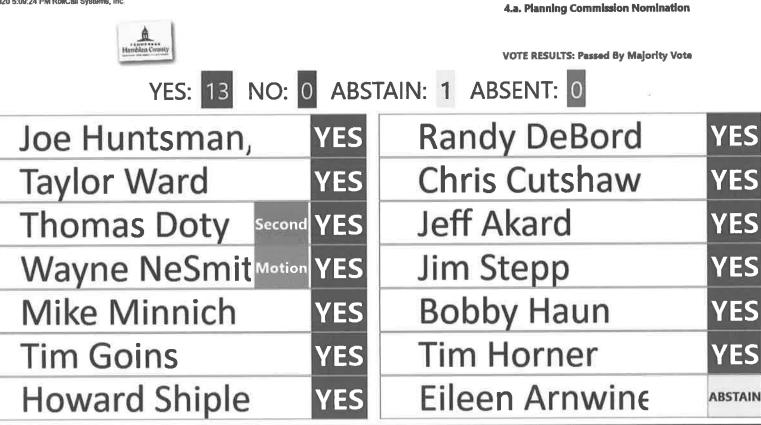

# **COUNTY COMMISSION MEETING**

August 20, 2020

Return to Regular Calendar

BE IT REMEMERED that the Legislative Body for Hamblen County, Tennessee met at its regular monthly meeting on Aug.20, 2020 at 5:00 p.m. in the Hamblen County Courtroom with the Honorable Howard Shipley presiding. The Legislative Body was open by Courtroom Officer Harley Kelly. Invocation was given by Commission Chairman Howard Shipley. The Pledge of Alliance was led by Commissioner Tim Goins.

azazzzo 5:04:24 PM Rold a Official local the following members were present:

**ROLL CALL** 

| Ramblen County |           | Quorum Present       |         |
|----------------|-----------|----------------------|---------|
| Pre            | esent: 14 | Absent: 0            |         |
| Joe Huntsman,  | Present   | Randy DeBord         | Present |
| Taylor Ward    | Present   | <b>Chris Cutshaw</b> | Present |
| Thomas Doty    | Present   | Jeff Akard           | Present |
| Wayne NeSmit   | Present   | Jim Stepp            | Present |
| Mike Minnich   | Present   | Bobby Haun           | Present |
| Tim Goins      | Present   | Tim Horner           | Present |
| Howard Shiple  | Present   | Eileen Arnwine       | Present |