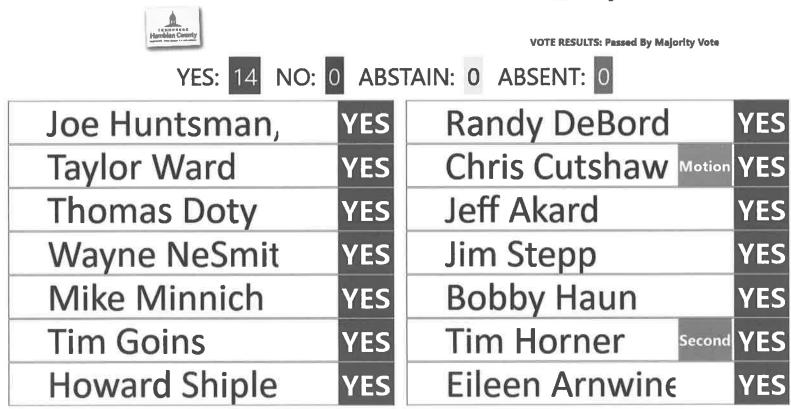

velopment under Justice Center/Jail Project Committee.

8/20/2020 5:07:54 PM RoliCal Systems, Inc. 2.b. Regular Calendar Items **VOTE RESULTS: Passed By Majority Vote** YES: 14 NO: 0 ABSTAIN: 0 ABSENT: 0 YES Randy DeBord YES Joe Huntsman, Chris Cutshaw Taylor Ward YES YES Jeff Akard Thomas Doty YES YES Wayne NeSmit Jim Stepp YES YES Motion Mike Minnich **Bobby Haun** Second YES YES **Tim Horner Tim Goins** YES YES **Howard Shiple** Eileen Arnwine YES YES

### **RESOLUTION 20-34**

Motion by Chris Cutshaw, seconded by Tim Horner to approve Resolution 20-34 to Amend Zoning Map of Hamblen County, TN by Rezoning Tax Map 012, Part of Parcel 026.14, District 03 7274 St. Clair Road, Whitesburg , TN 37891 from A-1 toC-1

8/20/2020 5:17:39 PM RollCall Systems, Inc.

7.a. Rezoning Resolution 20-34



#### RESOLUTION # 20-34

#### A RESOLUTION TO AMEND THE ZONING MAP OF HAMBLEN COUNTY, TENNESSEE BY REZONINGTAX MAP 012, PT. OF PARCEL 026.14, DIST 03 7274 ST. CLAIR ROAD WHITESBURG, TN. 37891 FROM A-1 TO C-1 **AUGUST 20, 2020**

WHEREAS, The Hamblen County Planning Commission heard the request to amend the Hamblen County Zoning Map at their regular meeting date of July 20, 2020; specifically that property having Tax Map 012, Parcel Pt. of 026.14 which is located outside the Urban Growth Boundary, from A-1 (Agriculture & Forestry) to C-1 (Commercial);

WHEREAS, The Hamblen County Planning Commission does hereby recommend in favor of the rezoning request:

NOW, THEREFORE, BE IT RESOLVED that the Hamblen County Board of Commissioners does hereby approve the rezoning and map amendment from A