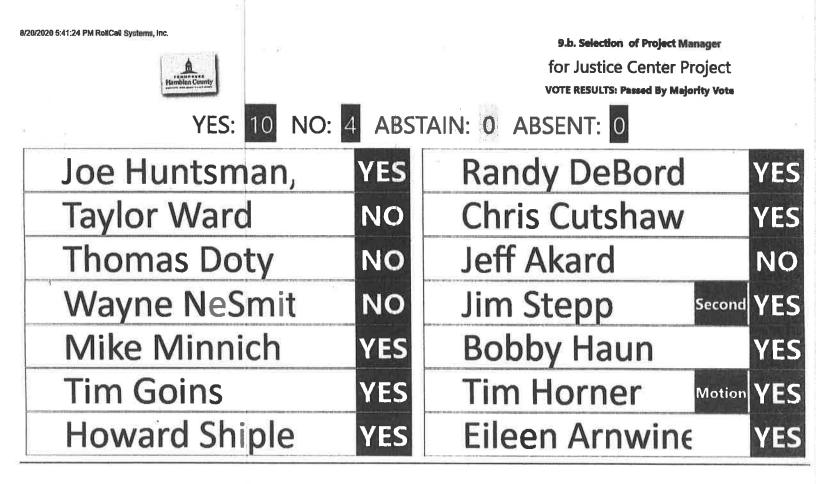

# **COUNTY COMMISSION MEETING**

August 20, 2020

Return to Regular Calendar

BE IT REMEMERED that the Legislative Body for Hamblen County, Tennessee met at its regular monthly meeting on Aug.20, 2020 at 5:00 p.m. in the Hamblen County Courtroom with the Honorable Howard Shipley presiding. The Legislative Body was open by Courtroom Officer Harley Kelly. Invocation was given by Commission Chairman Howard Shipley. The Pledge of Alliance was led by Commissioner Tim Goins.

azazzzo 5:04:24 PM Rold a Official local the following members were present:

**ROLL CALL** 

| Ramblen County |           | Quorum Present       |         |
|----------------|-----------|----------------------|---------|
| Pre            | esent: 14 | Absent: 0            |         |
| Joe Huntsman,  | Present   | Randy DeBord         | Present |
| Taylor Ward    | Present   | <b>Chris Cutshaw</b> | Present |
| Thomas Doty    | Present   | Jeff Akard           | Present |
| Wayne NeSmit   | Present   | Jim Stepp            | Present |
| Mike Minnich   | Present   | Bobby Haun           | Present |
| Tim Goins      | Present   | Tim Horner           | Present |
| Howard Shiple  | Present   | Eileen Arnwine       | Present |