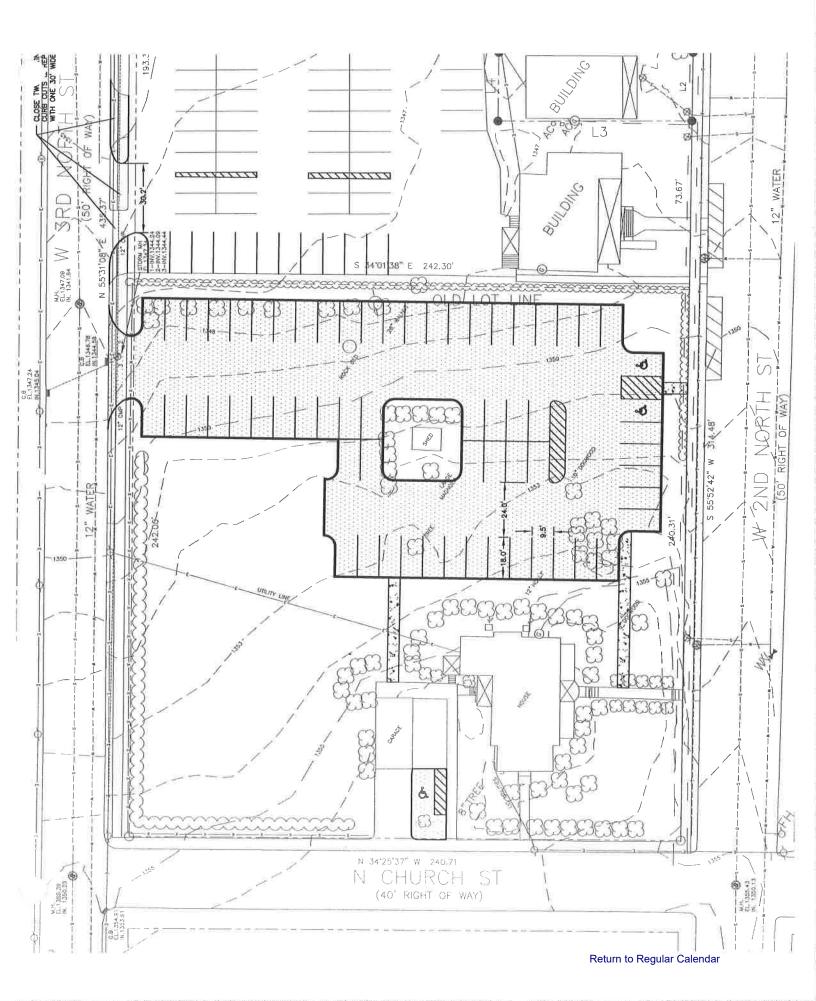

required
- Entrance from West Third North Street
- Sidewalks to front and rear of Hale House
- Keep the historic white tool shed

## Maintenance House Repair - estimated cost \$75,000

- Replace roof and gutters, add shutters to front windows, paint exterior trim
- Repair/replace front porch and handicapped ramp
- Repair first floor restroom, add new sewer cleanout, basement plumbing repairs
- Repair/replace first floor flooring
- Convert basement entrance to ramp
- Add privacy fence at east side of building
- Staff repairs Front Storm Door, Add electrical outlets, Add Shelving in basement and office

#### Bill Brittain, County Mayor

511 West Second North Street • Morristown, TN 37814 • office. 423.586.1931 • fax. 423.585.4699

www.HamblenCountyTN.gov . email. bbrittain@co.hamblen.tn.us



# $\mathbf{W} \mathbf{AIA}^{\circ}$ Document C172<sup>°</sup> – 2014

## Standard Form of Agreement Between Owner and Program Manager for use on a Single Project

AGREEMENT made as of the 20 day of August in the year 2020 (In words, indicate day, month and year.)

BETWEEN the Project Manager's client identified as the Owner: (Name, legal status, address, and other information)

Office of Hamblen County Mayor 511 West Second North Street Morristown, TN 37814

and the Project Manager: (Name, legal status, address, and other information)

BurWil Construction Company, Inc 1545 Western Avenue Knoxville, TN 37921

for the following Project: (Name, location, and detailed description)

Hamblen County Justice Center 511 West Second North Street Morristown, TN 37814

The Owner and Project Manager