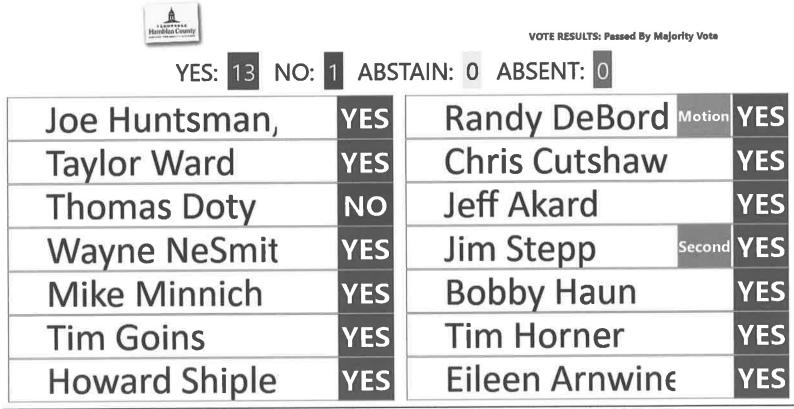

icant: Melvin Greene** 

Property Address: 7274 St. Clair Rd. Whitesburg, TN. 37891

District 03 Tax Map: 012 Parcel: pf of 026.14

Recommend this property be rezoned from

A-1 (Agricultural) to C-1 (Commercial)

Proposed use: Storage Facilities

Certified and Recommended to the Hamblen County Legislative Body at the July 20, 2020 Planning, Commission meeting.

John Hofer, Chairman Hamblen County Planning Commission

tori Matthews-Planner

Public Notice-Wednesday, 8/5/2020 Public Hearing-Thursday, 8/20/2020

planning (o)drive/rezoning request documents/chairman recommend to cc

## **MONTHLY CHECKS**

Motion by Randy DeBord, seconded by Jim Stepp to approve the June 2020 monthly checks Submitted by the County Mayors Office.

8/20/2020 5:21:57 PM RoliCall Systems, Inc.

8.a. Monthly Checks





# **MONTHLY CHECKS**

# **JULY 2020**

| Smith, Jerry Allen<br>TN County Services Association<br>Open Meeting Technologies, LLC<br>Open Meeting Technologies, LLC<br>Critizen Tribune<br>United Parcel Services<br>Total: 6 6 6,<br>Verizon Wireless<br>Atar<br>Verizon Wireless<br>Atar<br>Century Link/Business Services<br>Atar<br>Century Link/Business Services<br>Comon Solutions America, Inc<br>Burtant, Patricia A.<br>Numer-Seal Products, Inc<br>Citizen Tribune<br>Surturst Bankcard, NA<br>Surturst Bankcar                                                                                                                                                                                                        | Description                                       |
|-------------------------------------