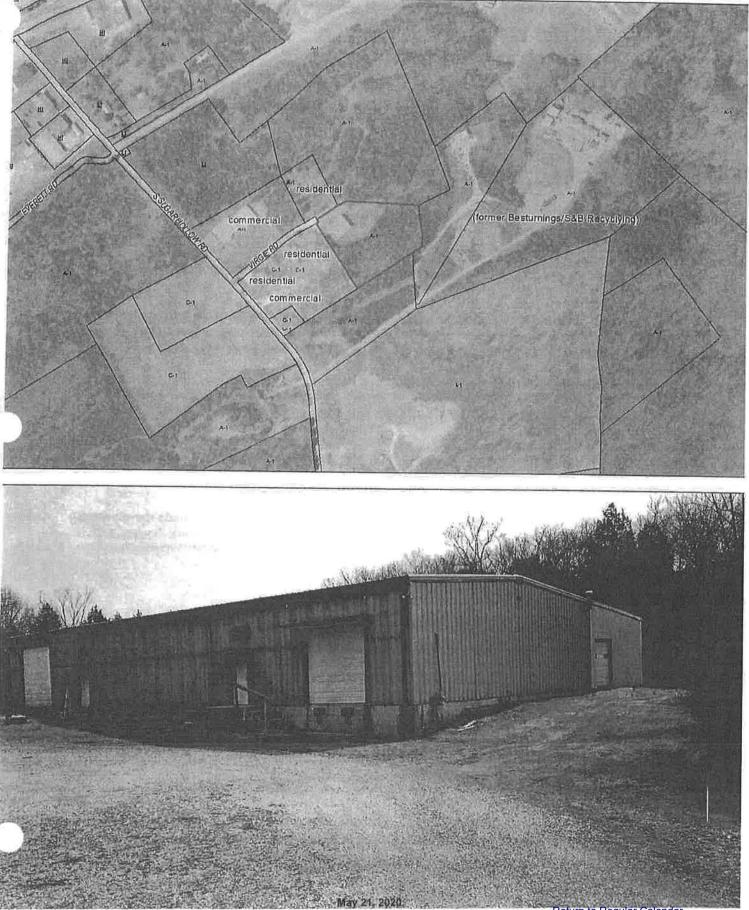

A1. The third residential house, zoned A1, sits directly opposite the subject property. The former Besturning/S&B Recycling facility is located behind the subject site and it is zoned A1.

Sugar Hollow Road has many commercially used properties along that portion which falls inside the city limits of Morristown. The remainder of this road for the most part, has very few residential houses and is predominantly vacant on both sides, the exception being the concrete manufacturer located midway between West Andrew Johnson and 160.

#### **RECOMMENDATION:**

At the March 10<sup>th</sup> 2020 Morristown Regional Planning Commission, this request was heard and unanimously approved to forward to the Hamblen County Commission with a positive recommendation.

Subject property location and picture



Return to Regular Calendar

# **Consent Calendar**

Motion by Tim Goins, seconded by Bobby Haun to approve the consent calendar.

#### Voting for All:

| Jeff Akard    | Tim Horner     |
|---------------|----------------|
| Chris Cutshaw | Eileen Arnwine |
| Randy DeBord  | Wayne NeSmith  |
| Thomas Doty   | Howard Shipley |
| Tim Goins     | Jim Stepp      |
| Bobby Haun    | Taylor Ward    |
|               |                |

Voting for none:

Absent:

Joe Huntsman Mike Minnich

| Order # | ltem