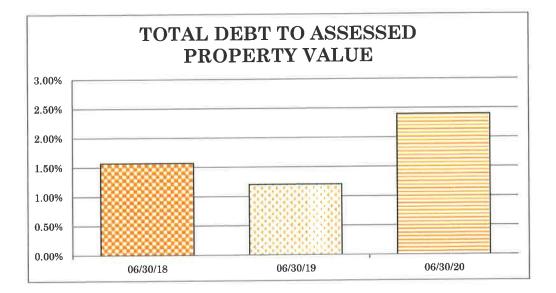

Data Profiles)

<u>Hamblen County, Tennessee</u> <u>Annual Debt Report</u> <u>Debt to Assessed Property Value</u>

Calculation Method:

Debt to Assessed Property Value

Total Debt of the County<sup>1</sup> Assessed Property Value<sup>2</sup>

|                                                            | 06/30/18                | 06/30/19               | 06/30/20               |
|------------------------------------------------------------|-------------------------|------------------------|------------------------|
| Total Debt                                                 | 22,346,477 \$           | 17,372,623 \$          | 34,578,769             |
| Assessed Property Value<br>Debt to Assessed Property Value | $1,424,686,246\\1.57\%$ | 1,440,971,348<br>1.21% | 1,441,688,882<br>2.40% |



**Debt to Assessed Property Value** - This ratio examines Hamblen County's current indebtness to assessed property value. It measures the wealth available to support present indebtedness so the County can include any antipated debt to calculate a new ratio, thus helping determine whether the County has the capacity to meet present and future obligations.

<sup>1</sup> Principal amount only (any interest expense that would be due is not included)

<sup>2</sup> This is based on final assessments as received from the State of Tennessee, and excludes any changes made during the year.

Hamblen County, Tennessee Annual Debt Report Net Debt to Assessed Property Value

| Calculation M | <i>Iethod:</i> |
|---------------|----------------|
|---------------|----------------|

Net Debt to Assessed<b