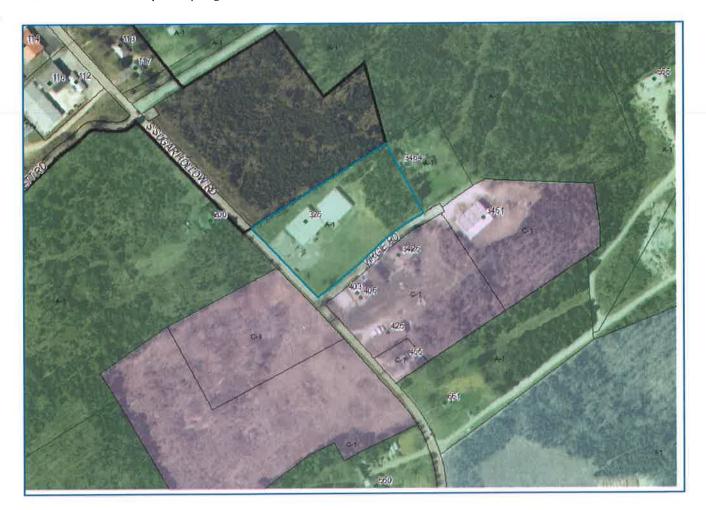

ristown Regional Planning Commission for a recommendation, which will then be forwarded to the Hamblen County Commission to vote on.

The applicant wishes to rezone the 3+/- acre parcel from A1 (Agriculture and Forestry) to I1 (Light Industrial) to accommodate an office and light manufacturing business. M & M Saws purchased the property in 1968, and built the existing 15,000 square foot structure to use for a light manufacturing business. Since that time, it has changed hands a couple of times, the last owner/occupant being a church.

The property adjoins Virgie Road which provides ingress/egress to 4 houses and 2 businesses, all zoned commercially. A single family house joins the site to the north with undeveloped A1 and C1 zoned property located south across South Sulphur Springs Road.



Staff would ask the Planning Commission to forward a recommendation of approval to the County Commission for this rezoning request.

# Hamblen County Election Commission

E.C. Reed, Jr., Chairman • Kelley Hinsley, Secretary David W. Purkey • Ernie Horner • Gayle Bruce Jeff Gardner, Administrator

ELECTION COMMISSION MEETING

May 21, 2020

# 4:00 p.m. Election Commission Office AGENDA

- I. Call to Order
- II. Visitors Wishing to Address the Commission (3 minute time limit)
- III. Approval of the March 19, 2020 Commission Minutes
- **IV.** Discuss Poll Workers to be Appointed
- V. Discuss Relocating Early Voting Site
- VI. Review & Discuss Fish Hatchery Precinct
- VII. Review & Discuss Witt Precinct
- VIII. Discuss and Approve Early Voting Hours for August Election
  - IX. Discuss and App