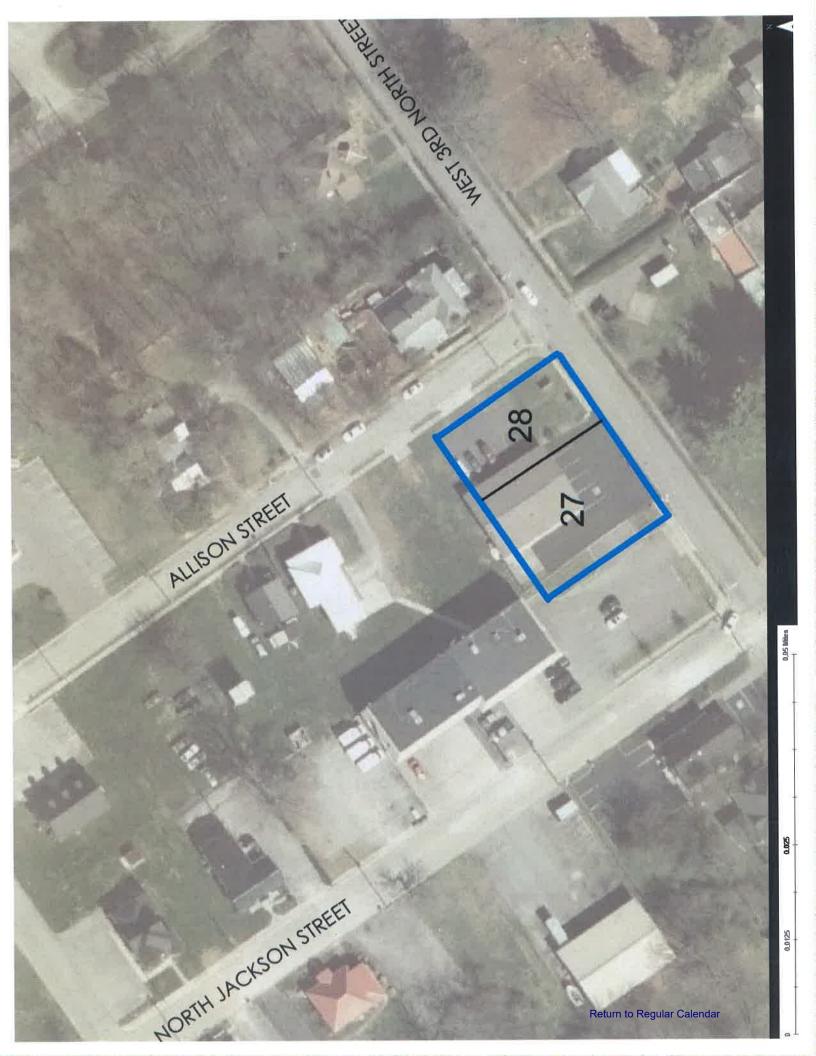

secured a purchase agreement for the Wilder properties for the Justice Center Project.

The County is purchasing two parcels from Ruth Wilder. Parcel #27 includes the building that currently houses a church and bail bonds business. Parcel # 28 is the vacant lot adjacent to Parcel # 27.

The cost of the properties totals \$352,250.

| a) | Purchase Price     | \$335,000 |
|----|--------------------|-----------|
| b) | <b>Realtor Fee</b> | \$ 15,000 |

c) Appraisal Fee \$ 2,250

I am requesting the Justice Center Project Committee recommend and the Commission authorize, the purchase of the property from bond proceeds for the justice center project. A copy of the purchase agreement and an aerial map of the properties accompany this letter.

Do not hesitate to contact me with any questions.





# COMMERCIAL PURCHASE AND SALE AGREEMENT

| 1<br>2                           | 1.              | Purchase and Sale. For and in consideration of the mutual covenants herein and other good and valuable consideration, the receipt and sufficiency of which is hereby acknowledged, the undersigned buyer                                                                                                                                                                                                                                                                                                                                                                                                                                                |
|----------------------------------|-----------------|-----------