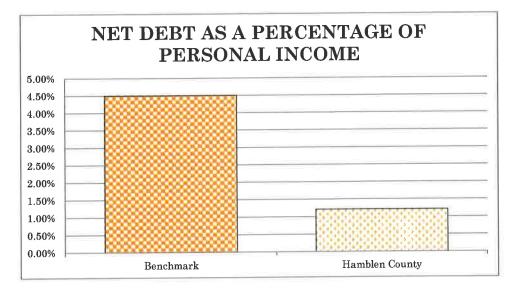

--------------------|---------------|------------------|
|                                                                    | $Benchmark^4$ | County           |
| Total Debt                                                         |               | \$<br>34,578,769 |
| Less: Projected Year Fund Balance in the General Debt Service Fund |               | (6, 205, 199)    |
| Net Debt                                                           |               | \$<br>28,373,570 |
| Personal Income                                                    |               | \$<br>36,636     |
| Population                                                         |               | <br>63,740       |
| Net Debt Per Capita (not to exceed)                                | 4.5%          | 1.22%            |



**Net Debt as a Percentage of Personal Income** - This ratio incorporates an ability to pay concept into the assessment of debt burden. It uses the total personal income (including wages, dividends, interest, rent, and government payments) divided by total population. This ratio can be utilized to determine how Hamblen County's debt load can be spread to its citizens based on their ability to pay. For comparison, a national standard uses a benchmark of not greater than 4.5% of total personal income to assess net debt. Hamblen County's current net debt as a percentage of personal income is 1.22%.

<sup>1</sup> Principal amount less projected year-end fund balance (any interest expense that would be due is not included)

- <sup>3</sup> Bureau of Economic Analysis, https://www.bea.gov/data/