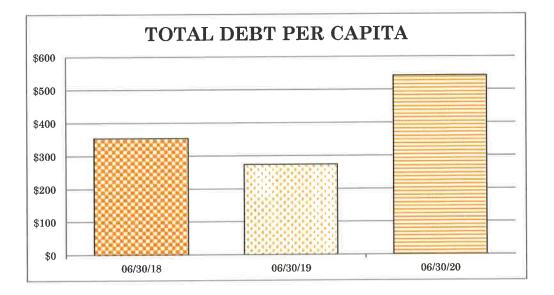

| \$  | 249,738            |
| TOTAL BUDGETED DEBT PAYMENTS                                                                             | \$ 2,78  | 8,854          | \$  | 936,910            |

<u>Hamblen County, Tennessee</u> <u>Annual Debt Report</u> <u>Debt Per Capita</u>

#### **Calculation Method:**

Debt Per Capita

Ξ

<u>Total Debt of the County<sup>1</sup></u> County's Population<sup>2</sup>

|                 | 06/30/18         | 06/30/19         | <br>06/30/20     |
|-----------------|------------------|------------------|------------------|
| Total Debt      | \$<br>22,346,477 | \$<br>17,372,623 | \$<br>34,578,769 |
| Population      | 63,203           | 63,465           | 63,740           |
| Debt Per Capita | \$<br>354        | \$<br>274        | \$<br>542        |



**Debt Per Capita** - This ratio is used in evaluating the county's ability to pay off its debt by taking the total principal on outstanding debt divided by the total citizens in the county.

<sup>1</sup> Principal amount only (any interest expense that would be due is not included)

<sup>2</sup> U.S. Census Bureau, data.census.gov, hamblen county, tennessee 5-year population estimate (2018:ACS 5-Year Estimates Data Profiles)

Hamblen County, Tennessee Annual Debt Report Net Debt and Net Debt Per Capita

#### **Calculation Method:**

Net Debt Per Capita =  $\frac{\text{Net Debt of the County}^1}{\text{County's Population}^2}$ 

|                                                                    |               | Hamblen          |
|-------------------------------------------------------