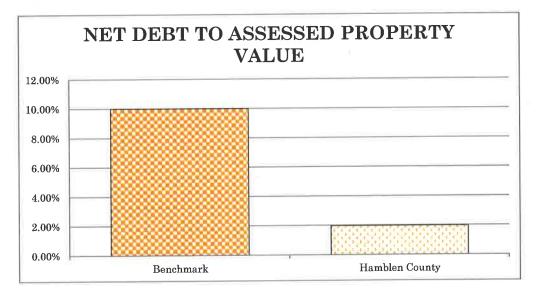

------------------------------------------|------------------------|---------------------|
|                                                                    | Benchmark <sup>3</sup> | County              |
| Total Debt                                                         |                        | \$<br>34,578,769    |
| Less: Projected Year Fund Balance in the General Debt Service Fund |                        | (6, 205, 199)       |
| Net Debt                                                           |                        | \$<br>28,373,570    |
| Assessed Property Value                                            |                        | \$<br>1,441,688,882 |
| Net Debt to Assessed Property Value (Average Not to Exceed)        | 10%                    | 1.97%               |



**Net Debt to Assessed Property Value** - This ratio examines Hamblen County's net indebtedness to the assessed property value. It measures the wealth available to support the County's current indebtedness and also helps the County evaluate its capacity to support any anticipated borrowing, thus helping determine whether the County has the capacity to meet increased debt obligations. The higher the percentage, the higher the tax rate must be in order to meet Hamblen County's obligation. The current benchmark being is 10%. Hamblen County's current net debt to assessed property value of 1.97% is well below the benchmark.

<sup>3</sup> "Municipal Benchmarks: Assessing Local Performance and Establishing Community Standards", David N. Ammons. - 2012, p. 100

<sup>&</sup>lt;sup>1</sup> Princip