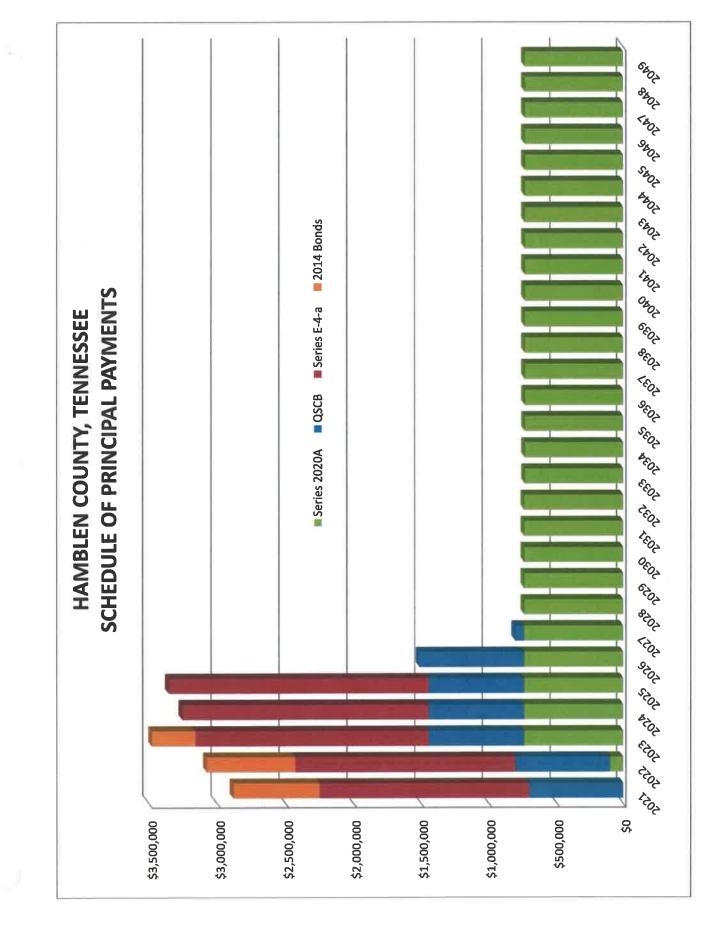

| \$<br>\$<br>\$<br>\$<br>\$<br>\$<br>\$<br>\$<br>\$<br>\$<br>\$<br>\$<br>\$<br>\$<br>\$<br>\$<br>\$<br>\$<br>\$ | 230,716<br>-<br>250,072<br>14,241<br>264,313<br>120,000<br>120,000<br>4,820<br>4,820<br>1,426,202<br>4,848,306 |

ASSUMPTION 1: Based on current economic conditions, revenues are budgeted constant with no growth.
 ASSUMPTION 2: Five cents are added to the property tax rate for year ending 2021 per projections for new county projects.
 ASSUMPTION 3: Multi-year Debt Budget is projected through year ending 2027 which is the year all current bonds and other loans will be paid off with the exception of Bond 2020A which will be paid off in 2049.
 ASSUMPTION 4: Projected new debt service obligations will be added to the Multi-Year schedule when issued.









<u>Hamblen County, Tennessee</u> <u>Annual Debt Report</u> <u>History of Total Debt</u> <u>General Debt Service Fund</u>



## Hamblen County Government Exercise Hamblen County Manual Debt Report For the year ending June 30, 2020 Bill Brittain Comy Mayor Annue Bryant-Hurst Fiome Direct Flues

### Hamblen County Government

TENNESSEE Hamblen County Annual Debt Report For theyaer ending June 30, 2019

Total Debt as of 6/30/20 \$34,578,769

#### Hamblen County Government Bond Ratings

Moody's: Aa3 Standard and Poor's AA-

Indicates VERY STRONG Credit Worthiness and a HIGH GRADE Investment Value













2









## FY20 Homeland Security Grant

Motion by Randy DeBord, seconded by Chris Cutshaw to approve the FY20 Homeland Security Grant Application.

Voting for:

| Jeff Akard    |