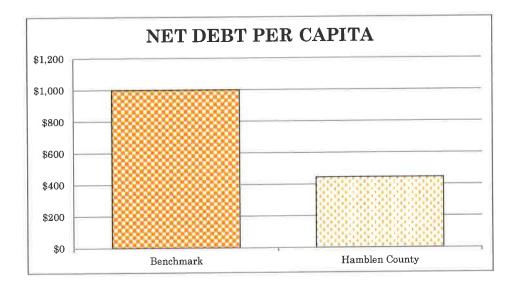

|               | Hamblen          |
|--------------------------------------------------------------------|---------------|------------------|
|                                                                    | $Benchmark^3$ | County           |
| Total Debt                                                         |               | \$<br>34,578,769 |
| Less: Projected Year Fund Balance in the General Debt Service Fund |               | (6, 205, 199)    |
| Net Debt                                                           |               | \$<br>28,373,570 |
| Population                                                         |               | <br>63,740       |
| Net Debt Per Capita - S & P's Very Low Category                    | \$ 1,000      | \$<br>445        |



**Net Debt** - Net debt is the outstanding principal less the fund balance that is currently available in the General Debt Service Fund. This allows Hamblen County to determine the amount required to be collected in the future to retire the outstanding principal on its debt.

Net Debt Per Capita - Net debt per capita is calculated by dividing the net debt by the total number of citizens of Hamblen County. This is the additional amount that Hamblen County would need to collect from every citizen in order to retire its outstanding principal balance. Simply stated, if every citizen remitted an additional \$445 to Hamblen County at June 30, Hamblen County would be able to retire all of its debt excluding the interest component at one time. For comparison, Standard and Poor's classifies gover