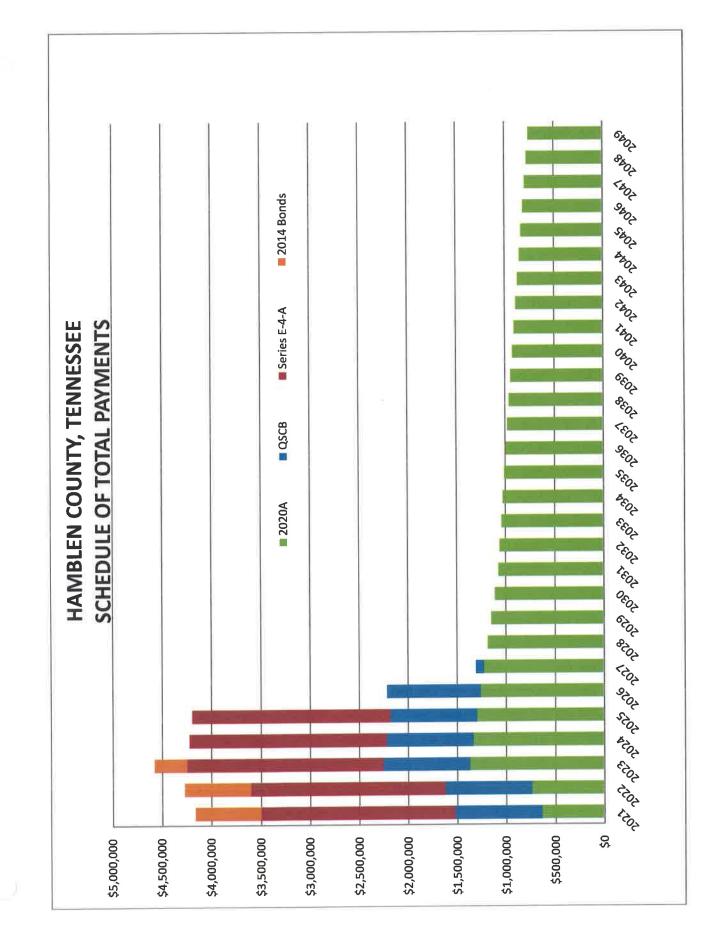

| \$<br>\$<br>\$<br>\$<br>\$<br>\$<br>\$<br>\$<br>\$<br>\$<br>\$<br>\$<br>\$<br>\$<br>\$<br>\$<br>\$<br>\$<br>\$ | 230,716<br>-<br>250,072<br>14,241<br>264,313<br>120,000<br>120,000<br>4,820<br>4,820<br>1,426,202<br>4,848,306 |

ASSUMPTION 1: Based on current economic conditions, revenues are budgeted constant with no growth.
 ASSUMPTION 2: Five cents are added to the property tax rate for year ending 2021 per projections for new county projects.
 ASSUMPTION 3: Multi-year Debt Budget is projected through year ending 2027 which is the year all current bonds and other loans will be paid off with the exception of Bond 2020A which will be paid off in 2049.
 ASSUMPTION 4: Projected new debt service obligations will be added to the Multi-Year schedule when issued.









<u>Hamblen County, Tennessee</u> <u>Annual Debt Report</u> <u>History of Total Debt</u> <u>General Debt Service Fund</u>



## Hamblen County Government Exercise Hamblen County Manual Debt Report For the year ending June 30, 2020 Bill Brittain Comy Mayor Annue Bryant-Hurst Fiome Direct Flues

### Hamblen County Government

TENNESSEE Hamblen County Annual Debt Report For theyaer ending June 30, 2019

Total Debt as of 6/30/20 \$34,578,769

#### Hamblen County Government Bond Ratings

Moody's: Aa3 Standard and Poor's AA-

Indicates VERY STRONG Credit Worthiness and a HIGH GRADE Investment Value













2









## FY20 Homeland Security Grant

Motion by Randy DeBord, seconded by Chris Cutshaw to approve the FY20 Homeland Security Grant Application.

Voting for:

| Jeff Akard