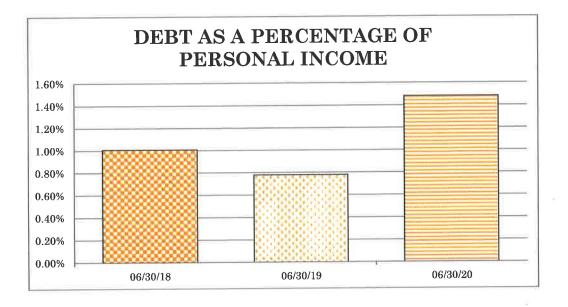

rcentage of _ | Total Debt of the County <sup>1</sup> /County's Population <sup>2</sup> |
|-------------------------|-------------------------------------------------------------------------|
| Personal Income         | Total Personal Income <sup>3</sup>                                      |

|                              | 06/30/18            | 06/30/19      | 06/30/20   |
|------------------------------|---------------------|---------------|------------|
| Total Debt                   | \$<br>22,346,477 \$ | 17,372,623 \$ | 34,578,769 |
| Population                   | 63,203              | 63,465        | 63,740     |
| Personal Income <sup>4</sup> | 35,089              | 35,134        | 36,636     |
| Debt Per Capita              | 1.01%               | 0.78%         | 1.48%      |



**Debt as a Percentage of Personal Income** - This ratio incorporates an ability to pay concept into the assessment of debt burden. It uses total personal income (including wages, dividends, interest, rent, and government payments) divided by total population. The lower the percentage the more desirable the measurement. A low debt per capita percentage indicates either a low debt burden or strong personal income or some combination of the two.

<sup>1</sup> Principal amount only (any interest expense that would be due is not included)

<sup>2</sup> U.S. Census Bureau, https://factfinder.census.gov/faces/nav/jsf/pages/community\_facts.xhtml (2017 ACS 5-Year Population Estimate.)

<sup>3</sup> Bureau of Economic Analysis, https://www.bea.gov/data/income-saving/personal-income-county-metro-