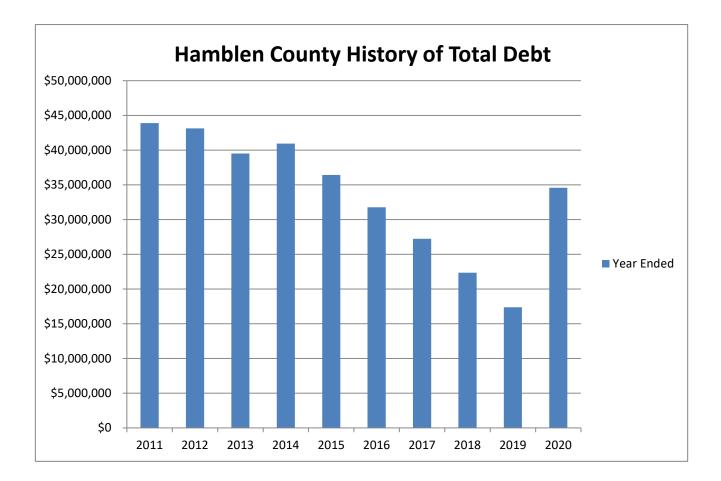

e property tax rate for year ending 2021 per projections for new county projects.
ASSUMPTION 3: Multi-year Debt Budget is projected through year ending 2027 which is the year all current bonds and other loans will be paid off with the exception of Bond 2020A which will be paid off in 2049.
ASSUMPTION 4: Projected new debt service obligations will be added to the Multi-Year schedule when issued.







Hamblen County, Tennessee General Government to Schools Percentage Total Outstanding Debt - \$34,578,769

Percentage of Outstanding Balance Related to Hamblen County General Government \$12,559,912 36%

> Percentage of Outstanding Balance Related to Hamblen County School Department \$22,018,857 64%

Hamblen County, Tennessee Annual Debt Report History of Total Debt General Debt Service Fund





Morristown-Hamblen Emergency Management Agency Hamblen County Courthouse 511 West Second North Street Morristown, Tennessee 37814 (423) 581-6225 cbell@co.hamblen.tn.us

# MEMORANDUM

| TO:   | Anne Bryant-Hurst, Finance Director |
|-------|-------------------------------------|
| FROM: | Chris Bell                          |
| DATE: | <b>18</b> March 2020                |
| RE:   | FY20 Homeland Security Grant        |
| CC:   | All Commissioners                   |
|       |                                     |

The EMA office has received the application for the contract for the FY20 Homeland Security Grant through the District II Office of Homeland Security. This grant, like those in the past, is a federally funded, 100% grant with no match required. My office is applying for this