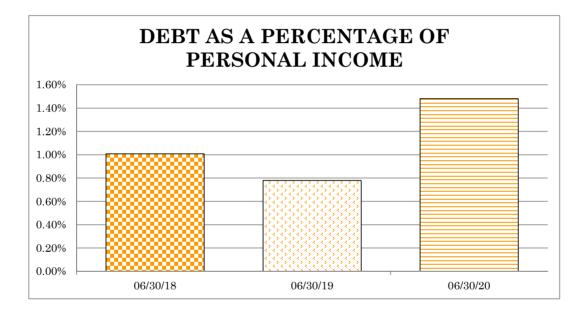

_ | <u>Total Debt of the County<sup>1</sup>/County's Population<sup>2</sup></u> |
|-------------------------|-----------------------------------------------------------------------------|
| Personal Income         | Total Personal Income <sup>3</sup>                                          |

|                              | 06/30/18            | 06/30/19      | 06/30/20   |
|------------------------------|---------------------|---------------|------------|
| Total Debt                   | \$<br>22,346,477 \$ | 17,372,623 \$ | 34,578,769 |
| Population                   | 63,203              | 63,465        | 63,740     |
| Personal Income <sup>4</sup> | 35,089              | 35,134        | 36,636     |
| Debt Per Capita              | 1.01%               | 0.78%         | 1.48%      |



**Debt as a Percentage of Personal Income** - This ratio incorporates an ability to pay concept into the assessment of debt burden. It uses total personal income (including wages, dividends, interest, rent, and government payments) divided by total population. The lower the percentage the more desirable the measurement. A low debt per capita percentage indicates either a low debt burden or strong personal income or some combination of the two.

- <sup>1</sup> Principal amount only (any interest expense that would be due is not included)
- <sup>2</sup> U.S. Census Bureau, https://factfinder.census.gov/faces/nav/jsf/pages/community\_facts.xhtml (2017 ACS 5-Year Population Estimate.)
- <sup>3</sup> Bureau of Economic Analysis, https://www.bea.gov/data/income-saving/personal-income-county-me