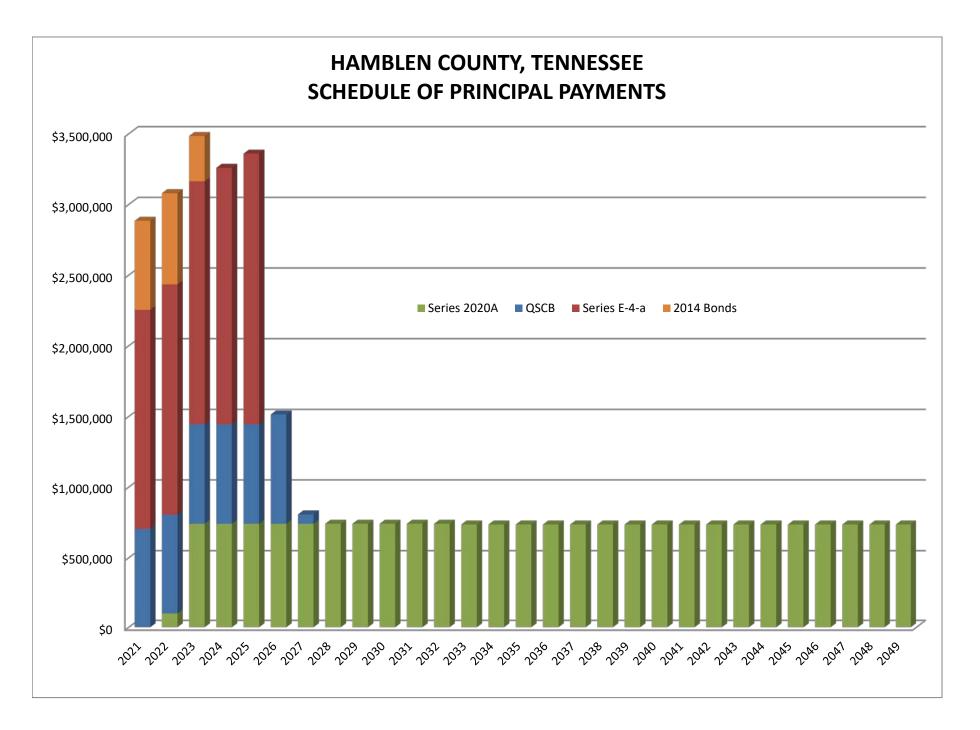

|          |            |    | <u> </u>   |
|                 | PTION 1: Based on current economic conditions, revenues<br>re budgeted constant with no growth. |          |            |    |            |

ASS UMPTION 1: Based on current economic conditions, revenues are budgeted constant with no growth.
ASSUMPTION 2: Five cents are added to the property tax rate for year ending 2021 per projections for new county projects.
ASSUMPTION 3: Multi-year Debt Budget is projected through year ending 2027 which is the year all current bonds and other loans will be paid off with the exception of Bond 2020A which will be paid off in 2049.
ASSUMPTION 4: Projected new debt service obligations will be added to the Multi-Year schedule when issued.







Hamblen County, Tennessee General Government to Schools Percentage Total Outstanding Debt - \$34,578,769

Percentage of Outstanding Balance Related to Hamblen County General Government \$12,559,912 36%

> Percentage of Outstanding Balance Related to Hamblen County School Department \$22,018,857 64%

Hamblen County, Tennessee Annual Debt Report History of Total Debt General Debt Service Fund





Morristown-Hamblen Emergency Management Agency Hamblen County Courthouse 511 West Second North Street Morristown, Tennessee 37814 (423) 581-6225 cbell@co.hamblen.tn.us

# MEMORANDUM

| TO:   | Anne Bryant-Hurst, Finance Director |
|-------|-------------------------------------|
| FROM: | Chris Bell                          |
| DATE: | <b>18</b> March 2020                |
| RE:   | FY20 Homelan