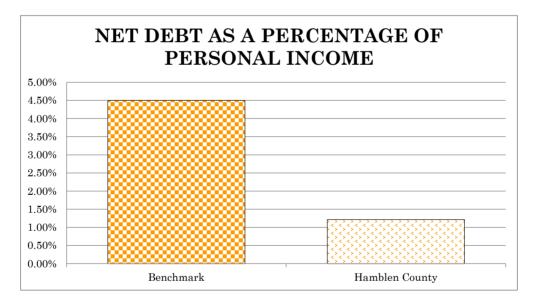

-------------|
|                                                                    | $Benchmark^4$ | County                 |
| Total Debt                                                         |               | \$<br>$34,\!578,\!769$ |
| Less: Projected Year Fund Balance in the General Debt Service Fund |               | <br>(6, 205, 199)      |
| Net Debt                                                           |               | \$<br>28,373,570       |
| Personal Income                                                    |               | \$<br>36,636           |
| Population                                                         |               | <br>63,740             |
| Net Debt Per Capita (not to exceed)                                | 4.5%          | 1.22%                  |



**Net Debt as a Percentage of Personal Income** - This ratio incorporates an ability to pay concept into the assessment of debt burden. It uses the total personal income (including wages, dividends, interest, rent, and government payments) divided by total population. This ratio can be utilized to determine how Hamblen County's debt load can be spread to its citizens based on their ability to pay. For comparison, a national standard uses a benchmark of not greater than 4.5% of total personal income to assess net debt. Hamblen County's current net debt as a percentage of personal income is 1.22%.

 $^4\,$  "Municipal Benchmarks: Assessing Local Performance and Establishing Standards",

David N. Ammons. - 2012, p. 100

<sup>&</sup>lt;sup>1</sup> Principal amount less projected year-end fun