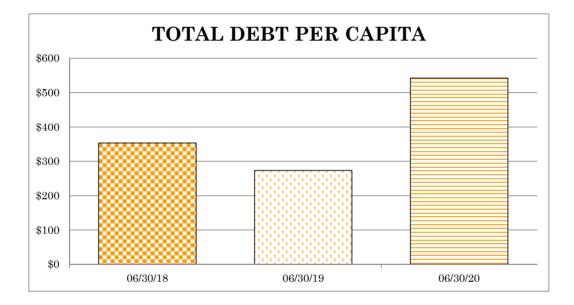

| \$ 615,00   | 0\$  | 249,738 |
| TOTAL BUDGETED DEBT PAYMENTS                                      | \$ 2,788,85 | 4\$  | 936,910 |

<u>Hamblen County, Tennessee</u> <u>Annual Debt Report</u> <u>Debt Per Capita</u>

#### **Calculation Method:**

```
Debt Per Capita
```

=

 $\frac{\text{Total Debt of the County}^1}{\text{County's Population}^2}$ 

|                 | 06/30/18               | 06/30/19         | 06/30/20         |
|-----------------|------------------------|------------------|------------------|
| Total Debt      | \$<br>$22,\!346,\!477$ | \$<br>17,372,623 | \$<br>34,578,769 |
| Population      | 63,203                 | 63,465           | 63,740           |
| Debt Per Capita | \$<br>354              | \$<br>274        | \$<br>542        |



**Debt Per Capita** - This ratio is used in evaluating the county's ability to pay off its debt by taking the total principal on outstanding debt divided by the total citizens in the county.

 $^1$  Principal amount only (any interest expense that would be due is not included)

<sup>2</sup> U.S. Census Bureau, data.census.gov, hamblen county, tennessee 5-year population estimate (2018:ACS 5-Year Estimates Data Profiles)

<u>Hamblen County, Tennessee</u> <u>Annual Debt Report</u> <u>Net Debt and Net Debt Per Capita</u>

=

#### **Calculation Method:**

```
Net Debt Per Capita
```

 $\frac{\text{Net Debt of the County}^1}{\text{County's Population}^2}$ 

|                                                                    |                              | Hamblen           |
|--------------