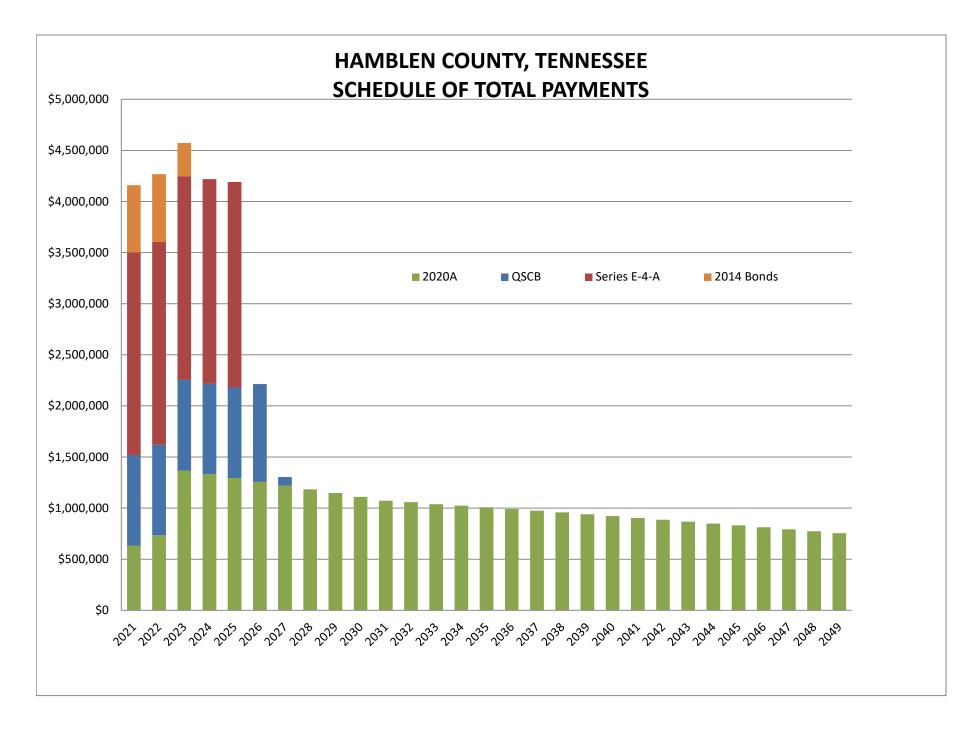

|          |            |    | <u> </u>   |
|                 | PTION 1: Based on current economic conditions, revenues<br>re budgeted constant with no growth. |          |            |    |            |

ASS UMPTION 1: Based on current economic conditions, revenues are budgeted constant with no growth.
ASSUMPTION 2: Five cents are added to the property tax rate for year ending 2021 per projections for new county projects.
ASSUMPTION 3: Multi-year Debt Budget is projected through year ending 2027 which is the year all current bonds and other loans will be paid off with the exception of Bond 2020A which will be paid off in 2049.
ASSUMPTION 4: Projected new debt service obligations will be added to the Multi-Year schedule when issued.







Hamblen County, Tennessee General Government to Schools Percentage Total Outstanding Debt - \$34,578,769

Percentage of Outstanding Balance Related to Hamblen County General Government \$12,559,912 36%

> Percentage of Outstanding Balance Related to Hamblen County School Department \$22,018,857 64%

Hamblen County, Tennessee Annual Debt Report History of Total Debt General Debt Service Fund





Morristown-Hamblen Emergency Management Agency Hamblen County Courthouse 511 West Second North Street Morristown, Tennessee 37814 (423) 581-6225 cbell@co.hamblen.tn.us

# MEMORANDUM

| TO:   | Anne Bryant-Hurst, Finance Director |
|-------|-------------------------------------|
| FROM: | Chris Bell                          |
| DATE: | <b>18</b> March 2020                |
| RE:   | FY20 Homel