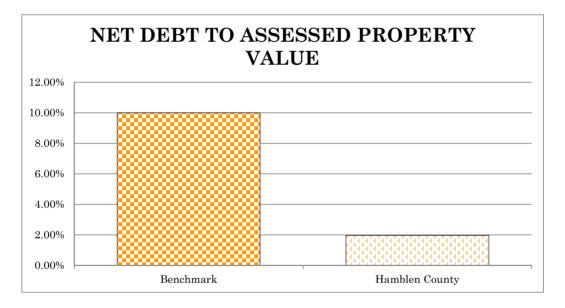

len          |
|--------------------------------------------------------------------|---------------------|------------------|
|                                                                    | ${\sf Benchmark}^3$ | County           |
| Total Debt                                                         |                     | \$ 34,578,769    |
| Less: Projected Year Fund Balance in the General Debt Service Fund |                     | (6, 205, 199)    |
| Net Debt                                                           |                     | \$ 28,373,570    |
| Assessed Property Value                                            |                     | \$ 1,441,688,882 |
| Net Debt to Assessed Property Value (Average Not to Exceed)        | 10%                 | 1.97%            |



**Net Debt to Assessed Property Value** - This ratio examines Hamblen County's net indebtedness to the assessed property value. It measures the wealth available to support the County's current indebtedness and also helps the County evaluate its capacity to support any anticipated borrowing, thus helping determine whether the County has the capacity to meet increased debt obligations. The higher the percentage, the higher the tax rate must be in order to meet Hamblen County's obligation. The current benchmark being is 10%. Hamblen County's current net debt to assessed property value of 1.97% is well below the benchmark.

<sup>&</sup>lt;sup>1</sup> Principal amount less projected year-end fund balance (any interest expense that would be due is not included)

 $<sup>^2</sup>$  This is based