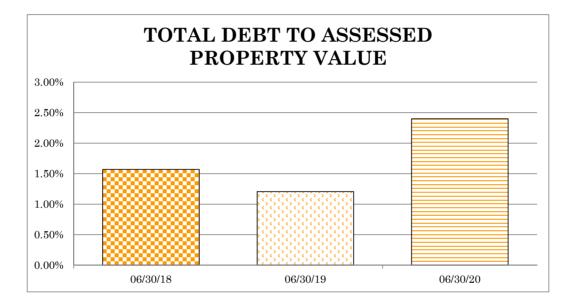

e 5-year population estimate (2018:ACS 5-Year Estimates Data Profiles)

 $<sup>^3 \</sup> Bureau \ of \ Economic \ Analysis, \ https://www.bea.gov/data/income-saving/personal-income-county-metro-and-other-areas \ analysis, \ bar areas \ analysis, \ analys$ 

<u>Hamblen County, Tennessee</u> <u>Annual Debt Report</u> <u>Debt to Assessed Property Value</u>

Calculation Method:

|                                 | 06/30/18      | 06/30/19      | 06/30/20      |
|---------------------------------|---------------|---------------|---------------|
| Total Debt                      | 22,346,477 \$ | 17,372,623 \$ | 34,578,769    |
| Assessed Property Value         | 1,424,686,246 | 1,440,971,348 | 1,441,688,882 |
| Debt to Assessed Property Value | 1.57%         | 1.21%         | 2.40%         |



**Debt to Assessed Property Value** - This ratio examines Hamblen County's current indebtness to assessed property value. It measures the wealth available to support present indebtedness so the County can include any antipated debt to calculate a new ratio, thus helping determine whether the County has the capacity to meet present and future obligations.

<sup>&</sup>lt;sup>1</sup> Principal amount only (any interest expense that would be due is not included)

<sup>&</sup>lt;sup>2</sup> This is based on final assessments as received from the State of Tennessee, and excludes any changes made during the year.

<u>Hamblen County, Tennessee</u> <u>Annual Debt Report</u> <u>Net Debt to Assessed Property Value</u>

#### Calculation Method:

 $\frac{\text{Net Debt to Assessed}}{\text{Property V