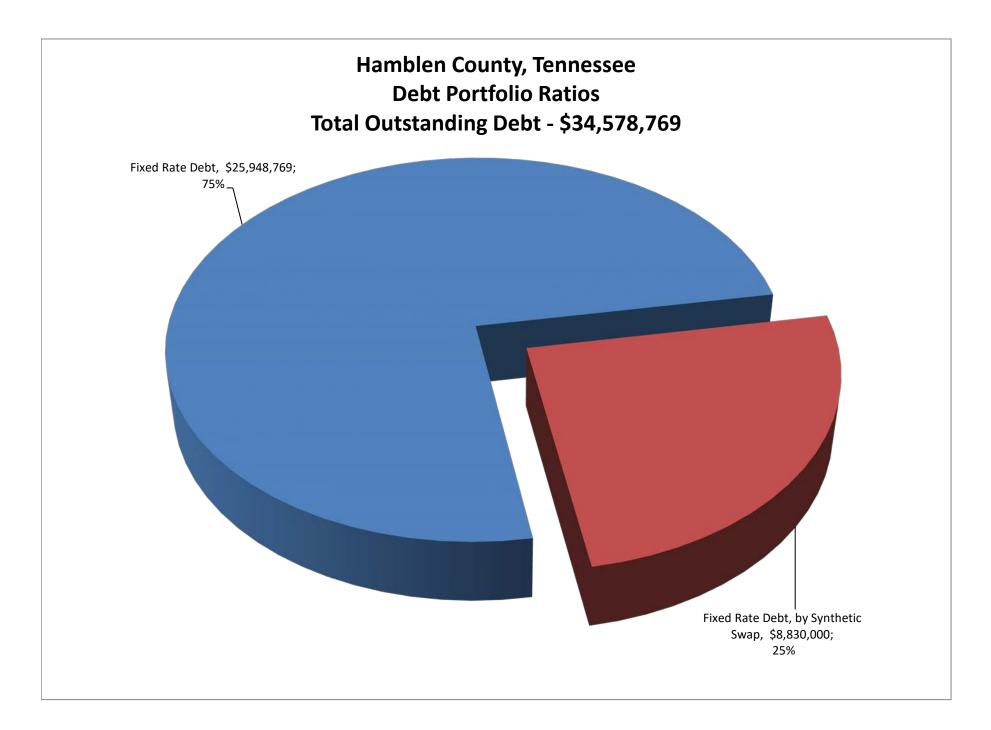

|          |            |    | <u> </u>   |
|                 | PTION 1: Based on current economic conditions, revenues<br>re budgeted constant with no growth. |          |            |    |            |

ASS UMPTION 1: Based on current economic conditions, revenues are budgeted constant with no growth.
ASSUMPTION 2: Five cents are added to the property tax rate for year ending 2021 per projections for new county projects.
ASSUMPTION 3: Multi-year Debt Budget is projected through year ending 2027 which is the year all current bonds and other loans will be paid off with the exception of Bond 2020A which will be paid off in 2049.
ASSUMPTION 4: Projected new debt service obligations will be added to the Multi-Year schedule when issued.







Hamblen County, Tennessee General Government to Schools Percentage Total Outstanding Debt - \$34,578,769

Percentage of Outstanding Balance Related to Hamblen County General Government \$12,559,912 36%

> Percentage of Outstanding Balance Related to Hamblen County School Department \$22,018,857 64%

Hamblen County, Tennessee Annual Debt Report History of Total Debt General Debt Service Fund





Morristown-Hamblen Emergency Management Agency Hamblen County Courthouse 511 West Second North Street Morristown, Tennessee 37814 (423) 581-6225 cbell@co.hamblen.tn.us

# MEMORANDUM

| TO:   | Anne Bryant-Hurst, Finance Director |
|-------|-------------------------------------|
| FROM: | Chris Bell                          |
| DATE: | <b>18</b> March 2020                |
| RE:   | FY20 Homeland