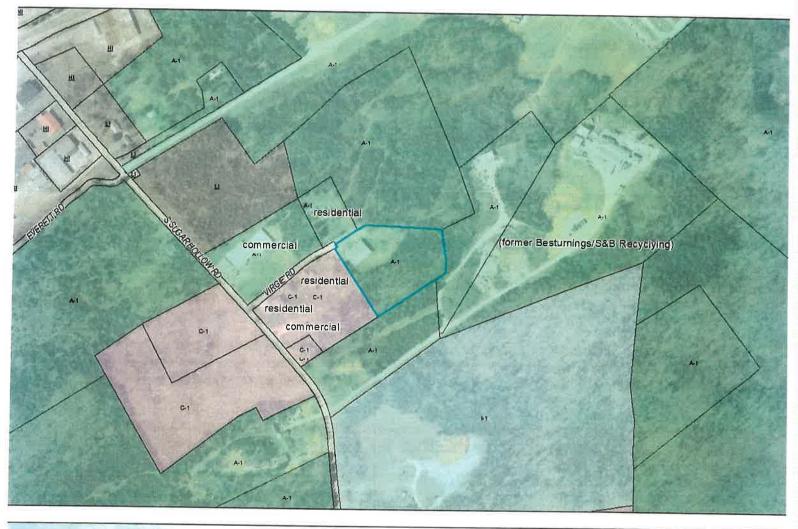

A1. The third residential house, zoned A1, sits directly opposite the subject property. The former Besturning/S&B Recycling facility is located behind the subject site and it is zoned A1.

Sugar Hollow Road has many commercially used properties along that portion which falls inside the city limits of Morristown. The remainder of this road for the most part, has very few residential houses and is predominantly vacant on both sides, the exception being the concrete manufacturer located midway between West Andrew Johnson and 160.

#### **RECOMMENDATION:**

At the March 10<sup>th</sup> 2020 Morristown Regional Planning Commission, this request was heard and unanimously approved to forward to the Hamblen County Commission with a positive recommendation.

Subject property location and picture





## Surplus Items from Archives

| Book / Magazine / Etc.                                                                                 | Edition |       | Volume | Written, Edited,            | Date Rec'd |
|--------------------------------------------------------------------------------------------------------|---------|-------|--------|-----------------------------|------------|
|                                                                                                        | Year    | Month |        | Compiled, or Transcribed by |            |
| 4-H A TENNESSEE TRADITION                                                                              | 1       |       |        |                             | 2016       |
| ACCEPTANCE & UNVEILING OF THE<br>STATUE OF ANDREW JACK