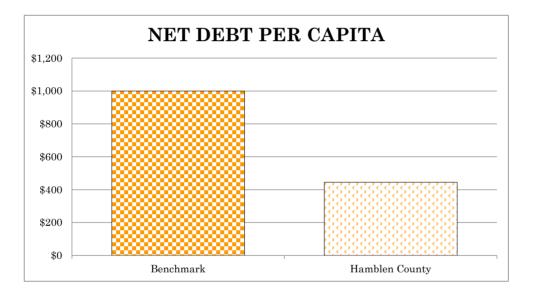

|                              | \$<br>34,578,769  |
| Less: Projected Year Fund Balance in the General Debt Service Fund |                              | <br>(6, 205, 199) |
| Net Debt                                                           |                              | \$<br>28,373,570  |
|                                                                    |                              |                   |
| Population                                                         |                              | <br>63,740        |
|                                                                    |                              |                   |
| Net Debt Per Capita - S & P's Very Low Category                    | \$ 1,000                     | \$<br>445         |



**Net Debt** - Net debt is the outstanding principal less the fund balance that is currently available in the General Debt Service Fund. This allows Hamblen County to determine the amount required to be collected in the future to retire the outstanding principal on its debt.

**Net Debt Per Capita** - Net debt per capita is calculated by dividing the net debt by the total number of citizens of Hamblen County. This is the additional amount that Hamblen County would need to collect from every citizen in order to retire its outstanding principal balance. Simply stated, if every citizen remitted an additional \$445 to Hamblen County at June 30, Hamblen County would be able to retire all of its debt excluding the interest component at one time. For comparison, Standard and Poor's classifies g