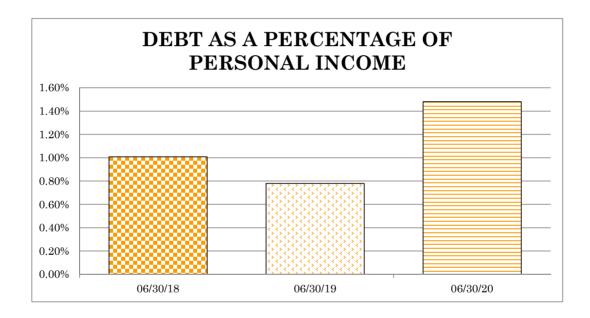

ofiles)

<sup>&</sup>lt;sup>3</sup> "Municipal Benchmarks: Assessing Local Performance and Establishing Standards", David N. Ammons. - 2012, p. 88

#### **Calculation Method:**

**Debt as Percentage of Personal Income**= Total Debt of the County 1/County's Population 2
Total Personal Income 3

|                              | 06/30/18            | 06/30/19      | 06/30/20   |
|------------------------------|---------------------|---------------|------------|
| Total Debt                   | \$<br>22,346,477 \$ | 17,372,623 \$ | 34,578,769 |
| Population                   | 63,203              | 63,465        | 63,740     |
| Personal Income <sup>4</sup> | 35,089              | 35,134        | 36,636     |
| Debt Per Capita              | 1.01%               | 0.78%         | 1.48%      |



**Debt as a Percentage of Personal Income** - This ratio incorporates an ability to pay concept into the assessment of debt burden. It uses total personal income (including wages, dividends, interest, rent, and government payments) divided by total population. The lower the percentage the more desirable the measurement. A low debt per capita percentage indicates either a low debt burden or strong personal income or some combination of the two.

<sup>&</sup>lt;sup>1</sup> Principal amount only (any interest expense that would be due is not included)

<sup>&</sup>lt;sup>2</sup> U.S. Census Bureau, https://factfinder.census.gov/faces/nav/jsf/pages/community\_facts.xhtml (2017 ACS 5-Year Population Estimate.)

<sup>&</sup>lt;sup>3</sup> Bureau of Economic Analysis, https://www.bea.gov/data/i