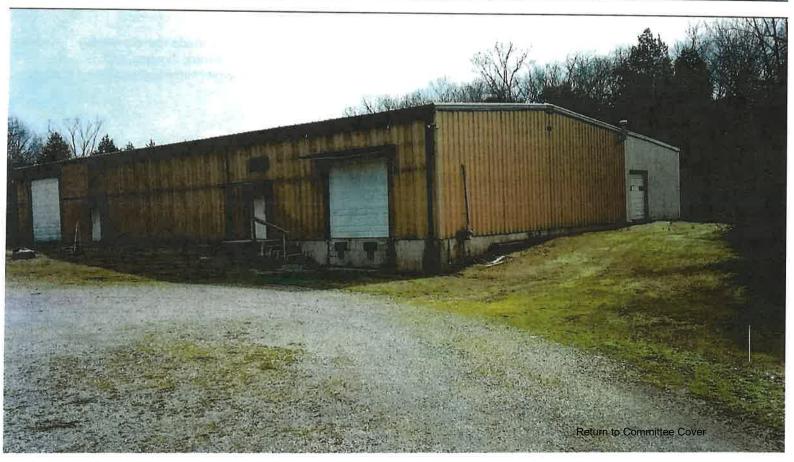

ed A1. The third residential house, zoned A1, sits directly opposite the subject property. The former Besturning/S&B Recycling facility is located behind the subject site and it is zoned A1.

Sugar Hollow Road has many commercially used properties along that portion which falls inside the city limits of Morristown. The remainder of this road for the most part, has very few residential houses and is predominantly vacant on both sides, the exception being the concrete manufacturer located midway between West Andrew Johnson and 160.

#### RECOMMENDATION:

At the March 10<sup>th</sup> 2020 Morristown Regional Planning Commission, this request was heard and unanimously approved to forward to the Hamblen County Commission with a positive recommendation.

Subject property location and picture





| Book / Magazine / Etc.                                                                                 | Edition |       | Volume | Written, Edited,               | Date Rec'd |  |
|--------------------------------------------------------------------------------------------------------|---------|-------|--------|--------------------------------|------------|--|
|                                                                                                        | Year    | Month |        | Compiled, or Transcribed<br>by |            |  |
| 4-H A TENNESSEE TRADITION                                                                              |         |       |        |                                | 2016       |  |
| ACCEPTANCE & UNVEILING OF THE<br>STATUE OF ANDREW JACKSON<br>SEV