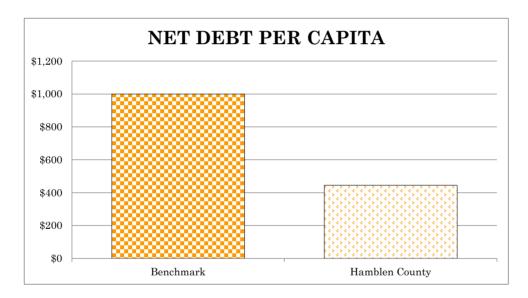

---------------------|------------------------------|------------------|
|                                                                    | $\operatorname{Benchmark}^3$ | County           |
| Total Debt                                                         |                              | \$<br>34,578,769 |
| Less: Projected Year Fund Balance in the General Debt Service Fund |                              | <br>(6,205,199)  |
| Net Debt                                                           |                              | \$<br>28,373,570 |
| Population                                                         |                              | <br>63,740       |
| Net Debt Per Capita - S & P's Very Low Category                    | \$ 1,000                     | \$<br>445        |



**Net Debt** - Net debt is the outstanding principal less the fund balance that is currently available in the General Debt Service Fund. This allows Hamblen County to determine the amount required to be collected in the future to retire the outstanding principal on its debt.

Net Debt Per Capita - Net debt per capita is calculated by dividing the net debt by the total number of citizens of Hamblen County. This is the additional amount that Hamblen County would need to collect from every citizen in order to retire its outstanding principal balance. Simply stated, if every citizen remitted an additional \$445 to Hamblen County at June 30, Hamblen County would be able to retire all of its debt excluding the interest component at one time. For comparison, Standard and Poor's classifies gover