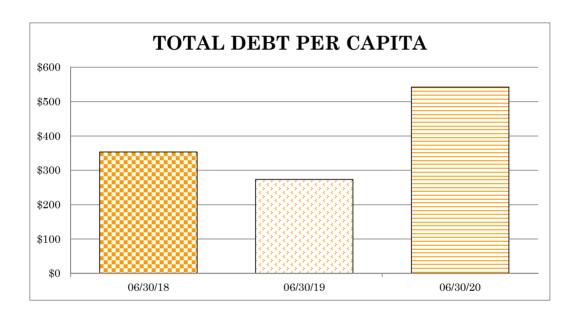

| \$        | 615,000   | \$ | 249,738 |
| TOTAL BUDGETED DEBT PAYMENTS                                      | \$        | 2,788,854 | \$ | 936,910 |

<u>Hamblen County, Tennessee</u> <u>Annual Debt Report</u> <u>Debt Per Capita</u>

#### **Calculation Method:**

**Debt Per Capita** = 
$$\frac{\text{Total Debt of the County}^1}{\text{County's Population}^2}$$

|                 | 06/30/18         | 06/30/19         | 06/30/20         |
|-----------------|------------------|------------------|------------------|
| Total Debt      | \$<br>22,346,477 | \$<br>17,372,623 | \$<br>34,578,769 |
| Population      | 63,203           | 63,465           | 63,740           |
| Debt Per Capita | \$<br>354        | \$<br>274        | \$<br>542        |



**Debt Per Capita** - This ratio is used in evaluating the county's ability to pay off its debt by taking the total principal on outstanding debt divided by the total citizens in the county.

<sup>&</sup>lt;sup>1</sup> Principal amount only (any interest expense that would be due is not included)

<sup>&</sup>lt;sup>2</sup> U.S. Census Bureau, data.census.gov, hamblen county, tennessee 5-year population estimate (2018:ACS 5-Year Estimates Data Profiles)

Hamblen County, Tennessee

Annual Debt Report

Net Debt and Net Debt Per Capita

#### **Calculation Method:**

Net Debt Per Capita =  $\frac{\text{Net Debt of the County}^1}{\text{County's Population}^2}$ 

|                                                                    |                              | Hamblen          |
|----------