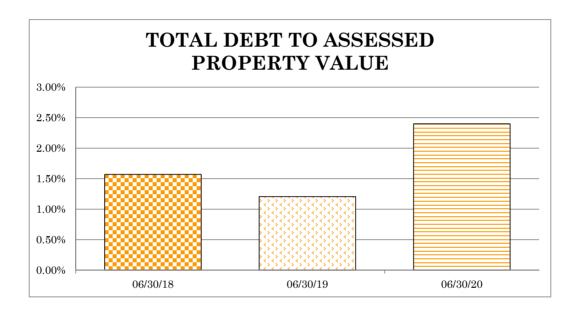

>^3</sup>$  Bureau of Economic Analysis, https://www.bea.gov/data/income-saving/personal-income-county-metro-and-other-areas

<sup>&</sup>lt;sup>4</sup> "Municipal Benchmarks: Assessing Local Performance and Establishing Standards", David N. Ammons. - 2012, p. 100

<u>Hamblen County, Tennessee</u> <u>Annual Debt Report</u> Debt to Assessed Property Value

Calculation Method:

|                                 | 06/30/18      | 06/30/19      | 06/30/20      |
|---------------------------------|---------------|---------------|---------------|
| Total Debt                      | 22,346,477 \$ | 17,372,623 \$ | 34,578,769    |
| Assessed Property Value         | 1,424,686,246 | 1,440,971,348 | 1,441,688,882 |
| Debt to Assessed Property Value | 1.57%         | 1.21%         | 2.40%         |



**Debt to Assessed Property Value** - This ratio examines Hamblen County's current indebtness to assessed property value. It measures the wealth available to support present indebtedness so the County can include any antipated debt to calculate a new ratio, thus helping determine whether the County has the capacity to meet present and future obligations.

 $<sup>^{1}</sup>$  Principal amount only (any interest expense that would be due is not included)

 $<sup>^{2}</sup>$  This is based on final assessments as received from the State of Tennessee, and excludes any changes made during the year.

#### <u>Hamblen County, Tennessee</u> <u>Annual Debt Report</u> Net Debt to Assessed Property Value

Calculation Method:

|                                                                    |