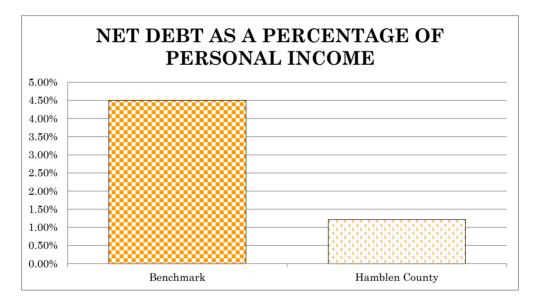

--------------|------------------------------|-------------------|
| Total Debt                                                         |                              | \$<br>34,578,769  |
| Less: Projected Year Fund Balance in the General Debt Service Fund |                              | (6,205,199)       |
| Net Debt                                                           |                              | \$<br>28,373,570  |
| Personal Income                                                    |                              | \$<br>36,636      |
| Population                                                         |                              | 63,740            |
| Net Debt Per Capita (not to exceed)                                | 4.5%                         | 1.22%             |



**Net Debt as a Percentage of Personal Income** - This ratio incorporates an ability to pay concept into the assessment of debt burden. It uses the total personal income (including wages, dividends, interest, rent, and government payments) divided by total population. This ratio can be utilized to determine how Hamblen County's debt load can be spread to its citizens based on their ability to pay. For comparison, a national standard uses a benchmark of not greater than 4.5% of total personal income to assess net debt. Hamblen County's current net debt as a percentage of personal income is 1.22%.

<sup>&</sup>lt;sup>1</sup> Principal amount less projected year-end fund balance (any interest expense that would be due is not included)

 $<sup>^2\,</sup>$  U.S. Census Bureau, data.census.gov