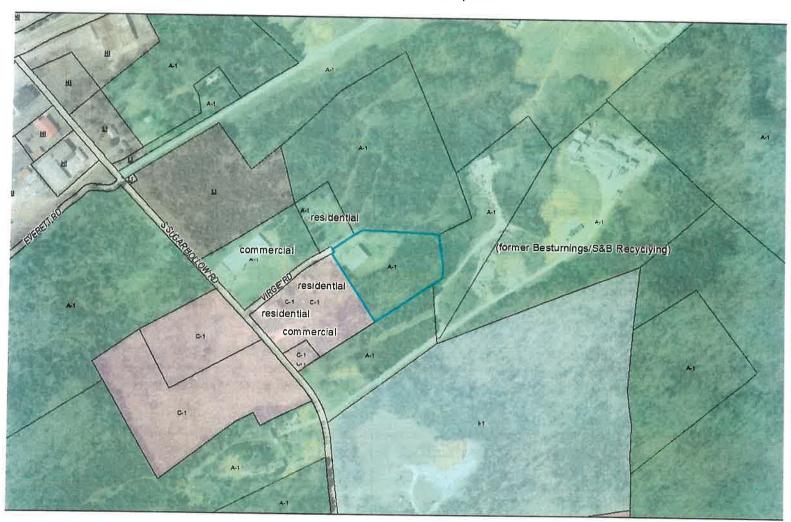

oned A1. The third residential house, zoned A1, sits directly opposite the subject property. The former Besturning/S&B Recycling facility is located behind the subject site and it is zoned A1.

Sugar Hollow Road has many commercially used properties along that portion which falls inside the city limits of Morristown. The remainder of this road for the most part, has very few residential houses and is predominantly vacant on both sides, the exception being the concrete manufacturer located midway between West Andrew Johnson and 160.

#### RECOMMENDATION:

At the March 10<sup>th</sup> 2020 Morristown Regional Planning Commission, this request was heard and unanimously approved to forward to the Hamblen County Commission with a positive recommendation.

Subject property location and picture





| Book / Magazine / Etc.                                                                                 | Edition |       | Volume | Written, Edited,               | Date Rec'd |  |
|--------------------------------------------------------------------------------------------------------|---------|-------|--------|--------------------------------|------------|--|
|                                                                                                        | Year    | Month |        | Compiled, or Transcribed<br>by |            |  |
| 4-H A TENNESSEE TRADITION                                                                              |         |       |        |                                | 2016       |  |
| ACCEPTANCE & UNVEILING OF THE<br>STATUE OF ANDREW JACKSON<br>S