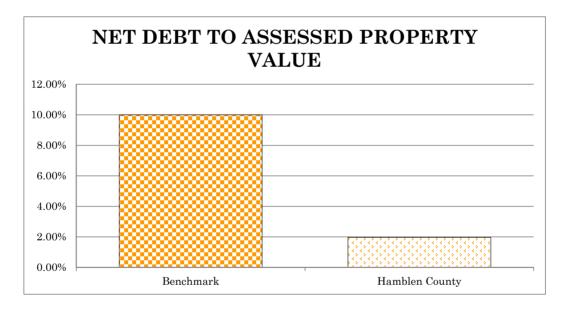

| $\mathbf{Benchmark}^3$ | County              |
| Total Debt                                                         |                        | \$<br>34,578,769    |
| Less: Projected Year Fund Balance in the General Debt Service Fund |                        | (6,205,199)         |
| Net Debt                                                           |                        | \$<br>28,373,570    |
| Assessed Property Value                                            |                        | \$<br>1,441,688,882 |
|                                                                    |                        |                     |
| Net Debt to Assessed Property Value (Average Not to Exceed)        | 10%                    | <br>1.97%           |



Net Debt to Assessed Property Value - This ratio examines Hamblen County's net indebtedness to the assessed property value. It measures the wealth available to support the County's current indebtedness and also helps the County evaluate its capacity to support any anticipated borrowing, thus helping determine whether the County has the capacity to meet increased debt obligations. The higher the percentage, the higher the tax rate must be in order to meet Hamblen County's obligation. The current benchmark being is 10%. Hamblen County's current net debt to assessed property value of 1.97% is well below the benchmark.

<sup>1</sup> Principal amount less projected year-end fund balance (any interest expense that would be due is not included)

 $<sup>^{2}</sup>$  This is based on final assess