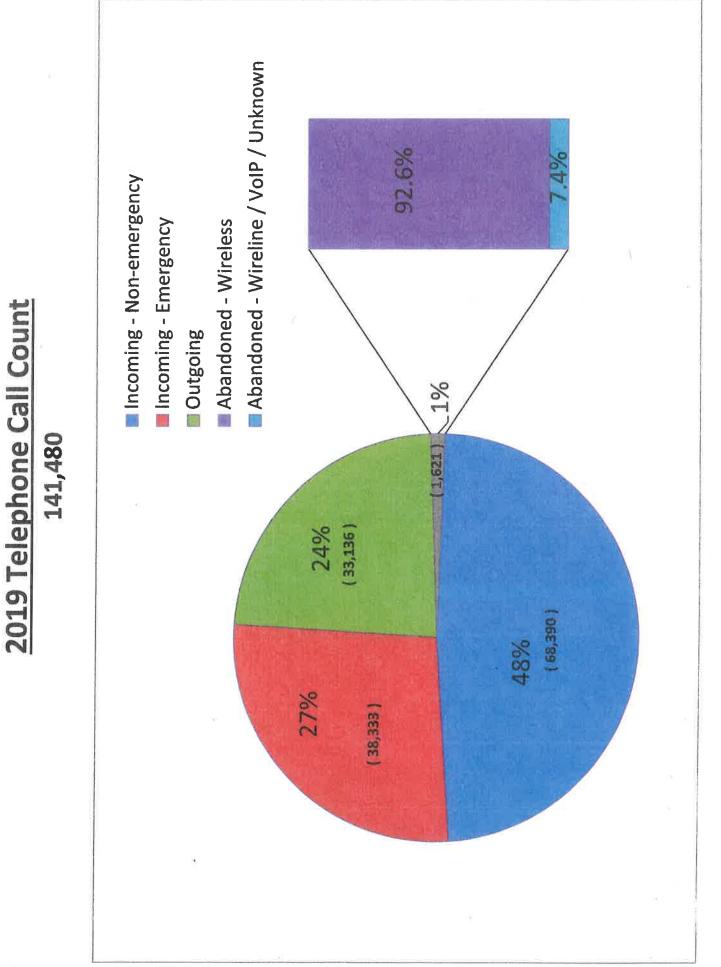

Monthly CAD Entry Times by Discipline Morristown-Hamblen Emergency Medical Service





.

2019 CFS Breakdown by Priority Morristown-Hamblen EMS

Non Emergency Emergency **Priority 4** 74 79 70 **Priority 3** 450 440 420 November December Priority 2 204 172 169 October Priority 1 436 394 462 September September August July August ylul **Priority 4** 68 80 75 June **Priority 3** 436 492 452 May Priority 2 April 140 139 168 March Priority 1 429 425 407 February February January March January 950 006 850 800 750 700 650 600 550 500 450 400 350 300 250 200 1,150 1,100 1,050 1,000 1,200

Return to Regular Calendar

79

439 457 531

155 172 175

79

459

431 409

**November December** 

October

85 43

490

163 177 192

441

April

454

401

May June

487

512

61



Return to Regular Calendar



×.

Use of Interpretation Services



|           | Calls | Minutes |
|-----------|-------|---------|
| July      | 12    | 44      |
| August    | 18    | 91      |
| September | 10    | 42      |
| October   | 10    | 39      |
| November  | 6     | 43      |
| December  | 11    | 54      |

| January<br>February<br>March<br>April | Calls<br>6<br>8<br>13<br>7 | Minute:<br>19<br>27<br>56<br>33 |
|---------------------------------------|----------------------------|---------------------------------|
| May                                   | 12                         | 37                              |
| June                                  | ~                          | 35                              |



 2014
 1,919

 2015
 1,888

 2016
 2,015

 2017
 1,617

 2018
 1,891

 2019
 1,6