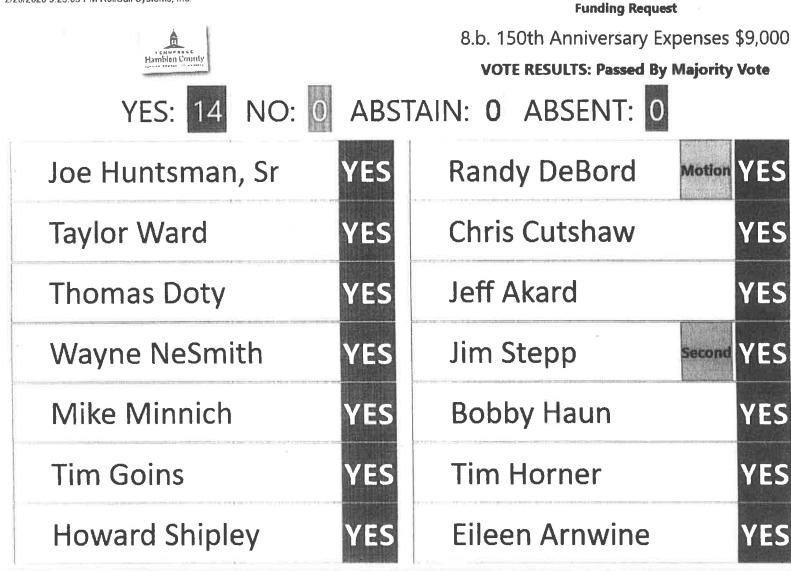

|

/

## **Funding Request**

Motion by Randy DeBord, seconded by Jim Stepp to approve the Mayor's Request for \$9,000 to fund the Expense needed to promote the 150<sup>th</sup> Anniversary of Hamblen County.

2/20/2020 5:23:05 PM Rol/Call Systems, Inc.





February 3, 2020

To: Finance Committee Hamblen County Commission

From: Bill Brittain, County Mayor

Re: Funding Request for 150th Anniversary Expenses

The 150th Anniversary Celebration Committee is hard at work discussing activities to commemorate the founding of Hamblen County.

The Commitee plans to purchase signs, t-shirts, storyboards, and photo backdrops to promote the celebration at various community events throughout the year. It is also developing a website that will feature videos about the history of the county along with historic photographs and stories. The Committee has requested \$9,000 to pay for these items.

I am recommending that we transfer \$4,750 appropriated for CEASE which has closed its operation in Hamblen County and add \$4,250 in contingent appropriations