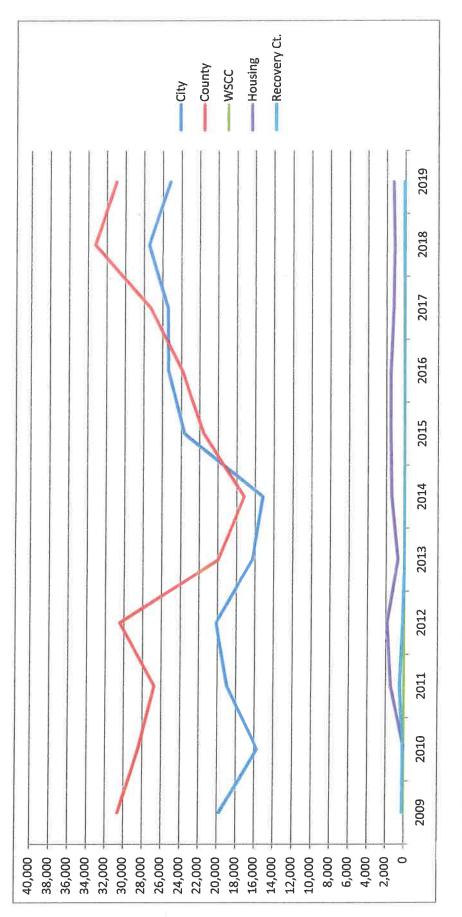

-------|
| May                                   | 12                         | 37                              |
| June                                  | ~                          | 35                              |



 2014
 1,919

 2015
 1,888

 2016
 2,015

 2017
 1,617

 2018
 1,891

 2019
 1,621

**TPRA and Public Safety Recording Requests** Hamblen County ECD



| A PARTY | TOTAL | General Public | Public Safety |
|---------|-------|----------------|---------------|
| 2015    | 110   | 53             | 57            |
| 2016    | 111   | 70             | 41            |
| 2017    | 124   | 60             | 64            |
| 2018    | 97    | 47             | 50            |
| 2019    | 118   | 59             | 59            |

NCIC Activity Report Annual Message Key Stats by ORI



|      | CITY   | COUNTY | wscc | Juv. Ct. | Recovery Ct. | Housing | PCSP | 911 | T1 / T2 / T3 / T4 | TOTALS |
|------|--------|--------|------|----------|--------------|---------|------|-----|-------------------|--------|
| 2009 | 19,735 | 30,619 | 10   | 28       | 166          | 0       | 2    | 1   |                   | 50,560 |
| 2010 | 15,683 | 28,470 | ø    | 34       | 116          | 0       | 0    | I   | I                 | 44,311 |
| 2011 | 18,956 | 26,773 | 31   | 16       | 469          | 1,473   | 0    | 1   | -                 | 47,718 |
| 2012 | 20,129 | 30,477 | 10   | 21       | 158          | 1,866   | H    | 1   | ł                 | 52,662 |
| 2013 | 16,305 | 19,945 | IJ   | ø        | ц.           | 752     | 2    | 11  | 35,498            | 72,527 |
| 2014 | 15,18