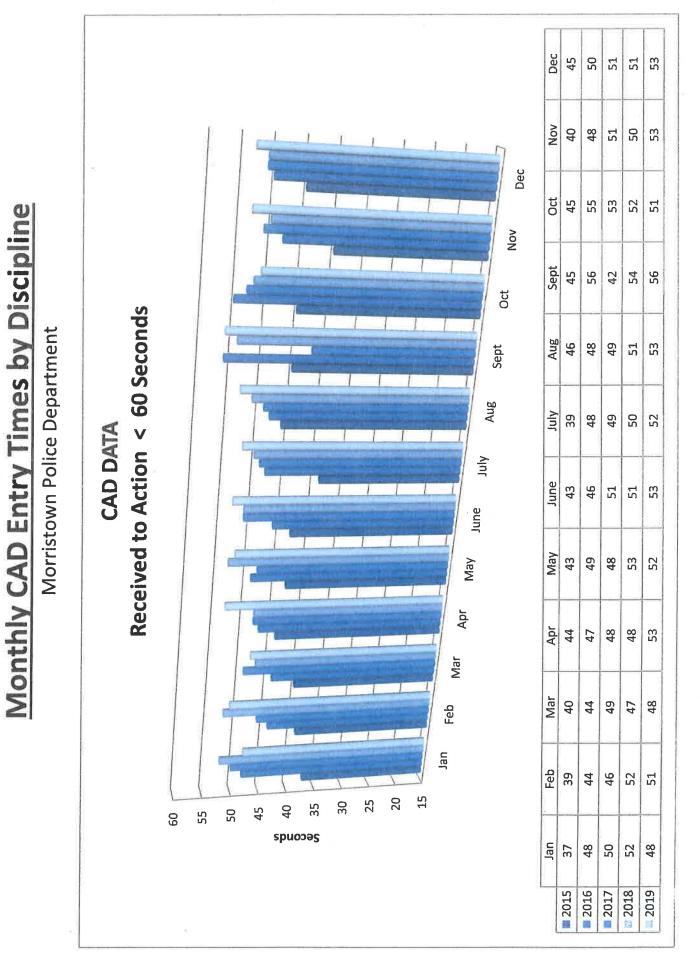

nes shall be answered within 15 seconds, and 99 percent of alarms shall be answered within 40 seconds." P 7.4.1



Return to Regular Calendar

|          | H |
|----------|---|
| -        | . |
| N        | • |
| N        | 1 |
| -        |   |
|          |   |
| 0        | • |
| L        |   |
| 7        |   |
| Cinese I |   |

7.4.2 - "With the exception of the call types identified in 7.4.2.2, 90 percent of emergency alarm processing shall be completed within 64 seconds, and 95 percent of alarm processing shall be completed within 106 seconds."

- "Emergency alarm processing for the following call types shall be completed within 90 seconds 90 percent of the time and within 120 seconds 99 percent of the time." [ See Standard (7.4.2.2 (1) through (8) for specific call types. ] 7.4.2.2







Monthly CAD Entry Times by Discipline Morristown-Hamblen Emergency Medical Service





.

2019 CFS Breakdown by Priority Morristown-Hamblen EMS

Non Emergency Emergency **Priority 4** 74 79 70 **Priority 3** 450 440 420 November December Priority 2 204 172 169 October Priority 1 436 394 462 September September August July August ylul **Priority 4** 68 80 75 June **Priority 3** 436 492 452 May Priority 2 April 140 139 168 March Priority 1 429 425 407 February February January March January 950 006 850 800 750 700 650 600 550 500 450 400 350 300 250 200 1,150 1,100 1,050 1,000 1,200

Return to Regular Calendar

79

439 457 531

155 172 175

79

459

431 409

**November December** 

October

85 43

490

163 177 192

441

April

454

401

May June

487

512

61



Return to Regular Calend