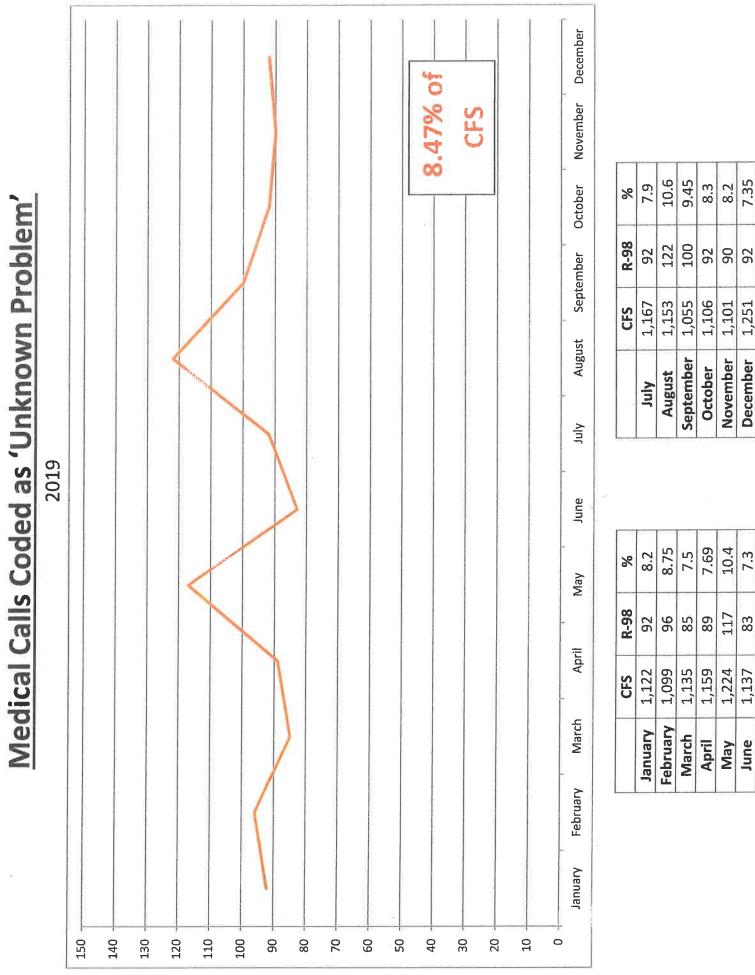

call types. ] 7.4.2.2







Monthly CAD Entry Times by Discipline Morristown-Hamblen Emergency Medical Service





.

2019 CFS Breakdown by Priority Morristown-Hamblen EMS

Non Emergency Emergency **Priority 4** 74 79 70 **Priority 3** 450 440 420 November December Priority 2 204 172 169 October Priority 1 436 394 462 September September August July August ylul **Priority 4** 68 80 75 June **Priority 3** 436 492 452 May Priority 2 April 140 139 168 March Priority 1 429 425 407 February February January March January 950 006 850 800 750 700 650 600 550 500 450 400 350 300 250 200 1,150 1,100 1,050 1,000 1,200

Return to Regular Calendar

79

439 457 531

155 172 175

79

459

431 409

**November December** 

October

85 43

490

163 177 192

441

April

454

401

May June

487

512

61



Return to Regular Calendar



×.

Use of Interpretation Services



|           | Calls | Minutes |
|-----------|-------|---------|
| July      | 12    | 44      |
| August    | 18    | 91      |
| September | 10    | 42      |
| October   | 10    | 39      |
| November  | 6     | 43      |
| December  | 11    | 54      |

| January<br>February<br>March<br>April | Calls<br>6<br>8<br>13<br>7 | Minute:<br>19<br>27<br>56<br>33 |
|---------------------------------------|----------------------------|---------------------------------|
| May                                   | 12                         | 37                              |
| June                                  | ~                          | 35                              |



 2014
 1,919

 2015
 1,888

 2016
 2,015

 2017
 1