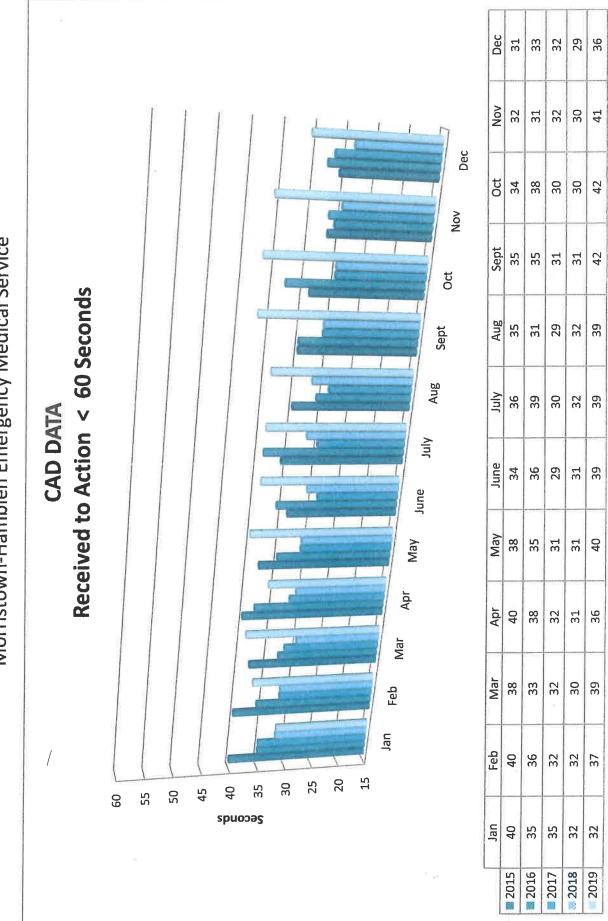

in 40 seconds." P 7.4.1



Return to Regular Calendar

|          | H |
|----------|---|
| -        | . |
| N        | • |
| N        | 1 |
| -        |   |
|          |   |
| 0        | • |
| L        |   |
| 7        |   |
| Cinese I |   |

7.4.2 - "With the exception of the call types identified in 7.4.2.2, 90 percent of emergency alarm processing shall be completed within 64 seconds, and 95 percent of alarm processing shall be completed within 106 seconds."

- "Emergency alarm processing for the following call types shall be completed within 90 seconds 90 percent of the time and within 120 seconds 99 percent of the time." [ See Standard (7.4.2.2 (1) through (8) for specific call types. ] 7.4.2.2







Monthly CAD Entry Times by Discipline Morristown-Hamblen Emergency Medical Service





.

2019 CFS Breakdown by Priority Morristown-Hamblen EMS

Non Emergency Emergency **Priority 4** 74 79 70 **Priority 3** 450 440 420 November December Priority 2 204 172 169 October Priority 1 436 394 462 September September August July August ylul **Priority 4** 68 80 75 June **Priority 3** 436 492 452 May Priority 2 April 140 139 168 March Priority 1 429 425 407 February February January March January 950 006 850 800 750 700 650 600 550 500 450 400 350 300 250 200 1,150 1,100 1,050 1,000 1,200

Return to Regular Calendar

79

439 457 531

155 172 175

79

459

431 409

**November December** 

October

85 43

490

163 177 192

441

April

454

401

May June

487

512

61



Return to Regular Calendar



×.

Use of Interpretation Services



|           | Calls | Minutes |
|-----------