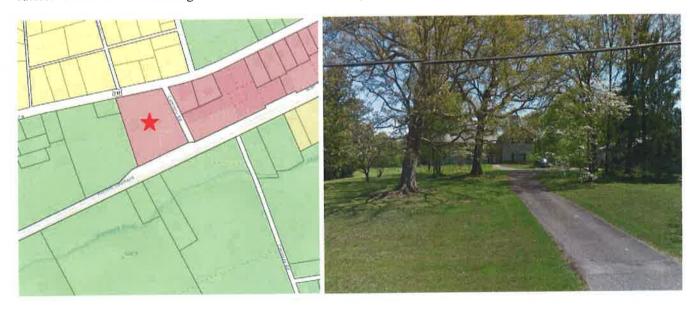

----------------------------------------------------------|
| DATE:        | February 3rd, 2020                                                          |
| SUBJECT:     | 7808 E. Andrew Johnson HWY<br>Rezoning Request from C-1 to A-1              |

#### **Background:**

Mr. Brent Walker has submitted a request to rezone his property located at 7808 E. Andrew Johnson HWY in Whitesburg from C-1 (Commercial District) to A-1 (Agriculture and Forestry District). Although this property is zoned commercial it contains a single-family house. Per the tax card, this house was built in 1900 which predates county wide zoning. The owner is seeking to rezone this A-1 so that it will be a legal conforming use moving into the future. It does have A-1 zoning to the south and west of this property.

-0-



#### **Recommendation:**

This property does contain a single-family house which is permitted in the A-1 district but not in the present zoning district of C-1. Thus, in order to make it a legal conforming use and since there is similar uses and districts nearby, staff recommends approval of this request and would ask Planning Commission to forward this request on to the County Commission.

#### **PUBLIC NOTICE**

The Hamblen County Board of Commissioners will hold an open public hearing on the following date: <u>February 20, 2020 at 5:00 p.m. in the Large Courtroom, 3<sup>rd</sup></u> <u>Floor of the Main Courthouse</u> to consider the Rezoning Request of District 03, Tax Map 013P, Group D, Parcel 001.00- 7808 E. A. J. Hwy. Whitesburg, TN. 37891 from C-1 (Commercial) to A-1 (Agricultura