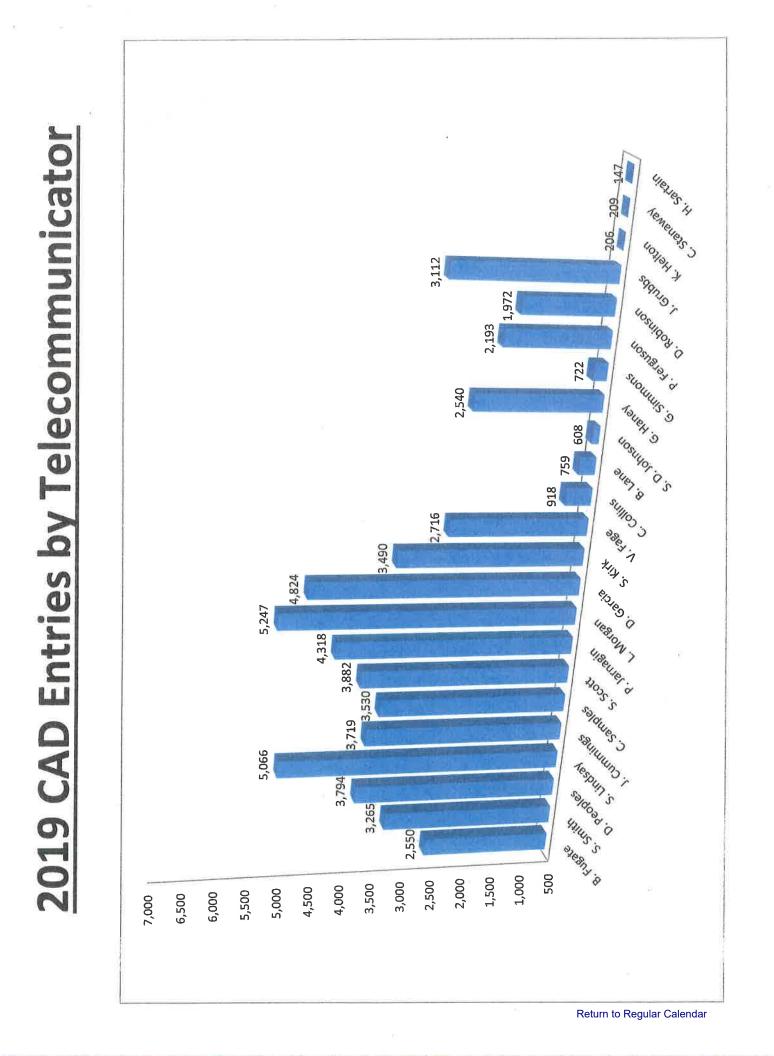

| 2000 | 43,915 | 2,618 | 13,037 | 714  | 7,537  |
| 1001 | 50,270 | 2,648 | 13,904 | 738  | 8,352  |
| 2002 | 45,345 | 2,857 | 15,057 | 657  | 8,461  |
| :003 | 44,263 | 2,636 | 15,556 | 516  | 9,192  |
| 004  | 45,781 | 2,862 | 14,604 | 505  | 9,391  |
| 2005 | 45,523 | 2,985 | 14,724 | 542  | 10,675 |
| 2006 | 45,565 | 3,211 | 14,377 | 562  | 10,900 |
| 2007 | 47,204 | 3,376 | 15,498 | 621  | 10.757 |
| 2008 | 54,234 | 3,338 | 15,737 | 546  | 10.548 |
| 2009 | 47,256 | 3,247 | 14.557 | 529  | 10.700 |





Morristown-Hamblen EMS Calls For Service 1 January 2007 – 31 December 2019



**Morristown Fire Department Calls For Service** 









2019

Highest Volume of CFS by Day of Week



Return to Regular Calendar



**Highest Volume of CFS by Hour of Day** 

Return to Regular Calendar



**NFPA 1221** 

"Ninety-five percent of alarms received on emergency lines shall be answered within 15 seconds, and 99 percent of alarms shall be answered within 40 seconds." P 7.4.1



Return to Regular Calendar

|          | H |
|----------|---|
| -        | . |
| N        | • |
| N        | 1 |
| -        |   |
|          |   |
| 0        | • |
| L        |   |
| 7        |   |
| Cinese I |   |

7.4.2 - "With the exception of the call types identified in 7.4.2.2, 90 percent of emergency alarm processing shall be completed within 64 seconds, and 95 percent of alarm processing shall be completed within 106 seconds."

- "Emergency alarm processing for the following call types shall be completed within 90 seconds 90 percent of the time and within 120 seconds 99 percent of the time." [ See