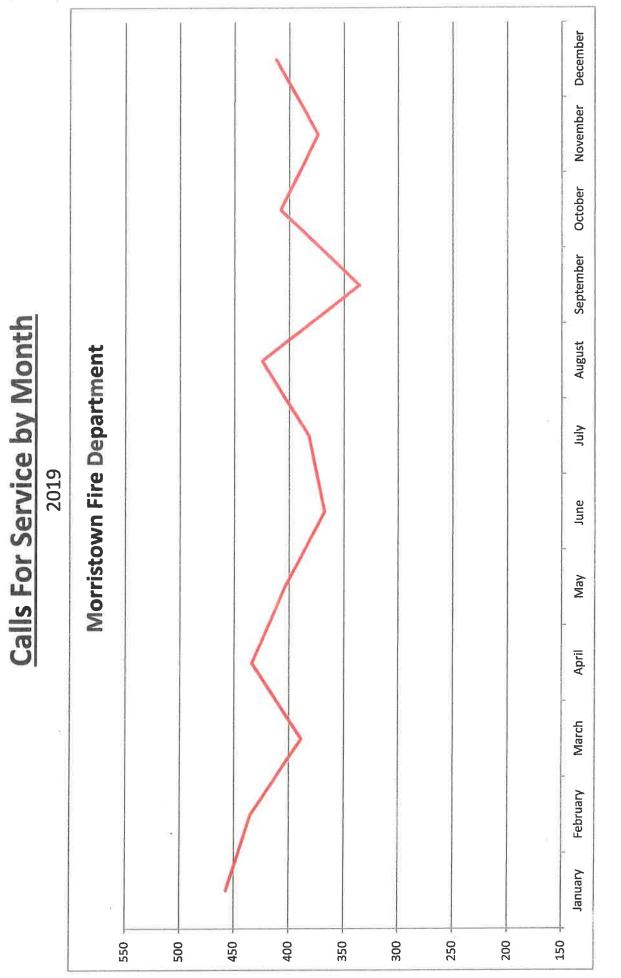

6 85,000 Return to Regular Calendar

**Total Calls For Service by Year** 



|       |       | September |       | _     |
|-------|-------|-----------|-------|-------|
| 2,906 | 3,184 | 3,084     | 3,509 | 3,457 |

| January 2,991<br>February 2,856 |  | May 3,409 |  |
|---------------------------------|--|-----------|--|
|---------------------------------|--|-----------|--|



| · ·   |
|-------|
| 1,281 |



| July 1<br>August 1<br>September 1<br>October 1<br>November 1 | 1,167<br>1,153<br>1,055<br>1,055<br>1,106<br>1,101 |
|--------------------------------------------------------------|----------------------------------------------------|
| December 1                                                   | L.251                                              |

| _     |
|-------|
| 1,122 |



 July
 382

 July
 382

 August
 425

 September
 336

 October
 408

 November
 374

 December
 412

| January     457       February     435       March     389       April     434       May     404 |
|--------------------------------------------------------------------------------------------------|
|--------------------------------------------------------------------------------------------------|



| July      | 49 |
|-----------|----|
| August    | 57 |
| September | 57 |
| October   | 57 |
| November  | 58 |
| December  | 51 |

| January<br>February<br>March<br>April<br>May | line |
|----------------------------------------------|------|
|----------------------------------------------|------|

- EMS / RS HCSD MPD MFD 2018 2019 2016 2017 2015 **Calls For Service by Agency** 2014 2