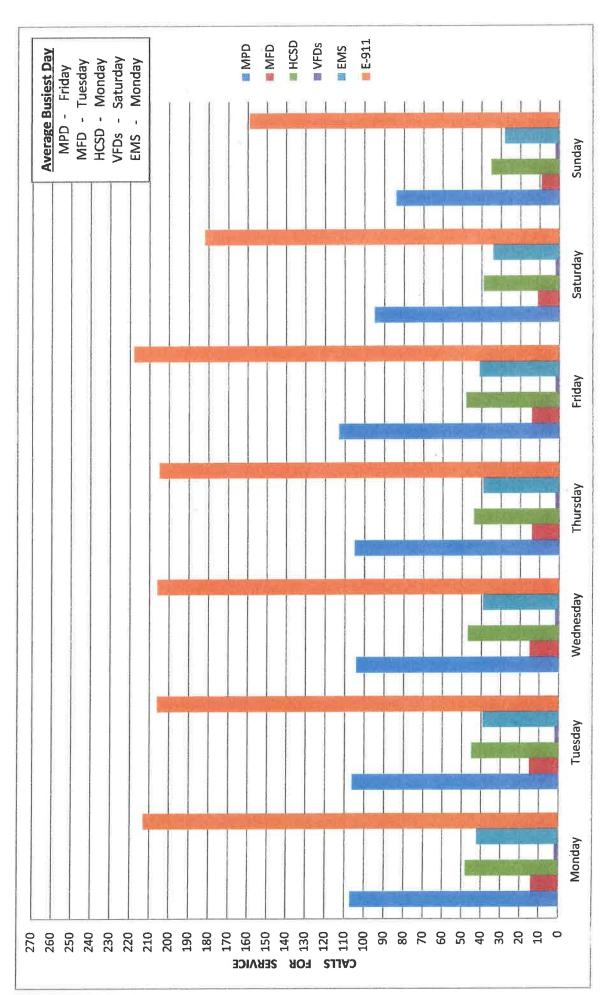

|      | MPD    | MFD   | HCSD   | VFDs | EMS    |
|------|--------|-------|--------|------|--------|
| 2000 | 43,915 | 2,618 | 13,037 | 714  | 7,537  |
| 1001 | 50,270 | 2,648 | 13,904 | 738  | 8,352  |
| 2002 | 45,345 | 2,857 | 15,057 | 657  | 8,461  |
| :003 | 44,263 | 2,636 | 15,556 | 516  | 9,192  |
| 004  | 45,781 | 2,862 | 14,604 | 505  | 9,391  |
| 2005 | 45,523 | 2,985 | 14,724 | 542  | 10,675 |
| 2006 | 45,565 | 3,211 | 14,377 | 562  | 10,900 |
| 2007 | 47,204 | 3,376 | 15,498 | 621  | 10.757 |
| 2008 | 54,234 | 3,338 | 15,737 | 546  | 10.548 |
| 2009 | 47,256 | 3,247 | 14.557 | 529  | 10.700 |





Morristown-Hamblen EMS Calls For Service 1 January 2007 – 31 December 2019



**Morristown Fire Department Calls For Service** 









2019

Highest Volume of CFS by Day of Week



Return to Regular Calendar



**Highest Volume of CFS by Hour of Day** 

Return to Regular Calendar



**NFPA 1221** 

"Ninety-five percent of alarms received on emergency lines shall be answered within 15 seconds, and 99 percent of alarms shall be answered within 40 seconds." P 7.4.1



Return to Regular Calendar

|          | H |
|----------|---|
| -        | . |
| N        | • |
| N        | 1 |
| -        |   |
|          |   |
| 0        | • |
| L        |   |
| 7        |   |
| Cinese I |   |

7.4.2 - "With the exception of the call types identified in 7.4.2.2, 90 percent of emergency alarm processing shall be completed within 64 seconds, and 95 percent of alarm processing shall be completed within 106 seconds."

- "Emergency alarm processing for the following call types shall be c