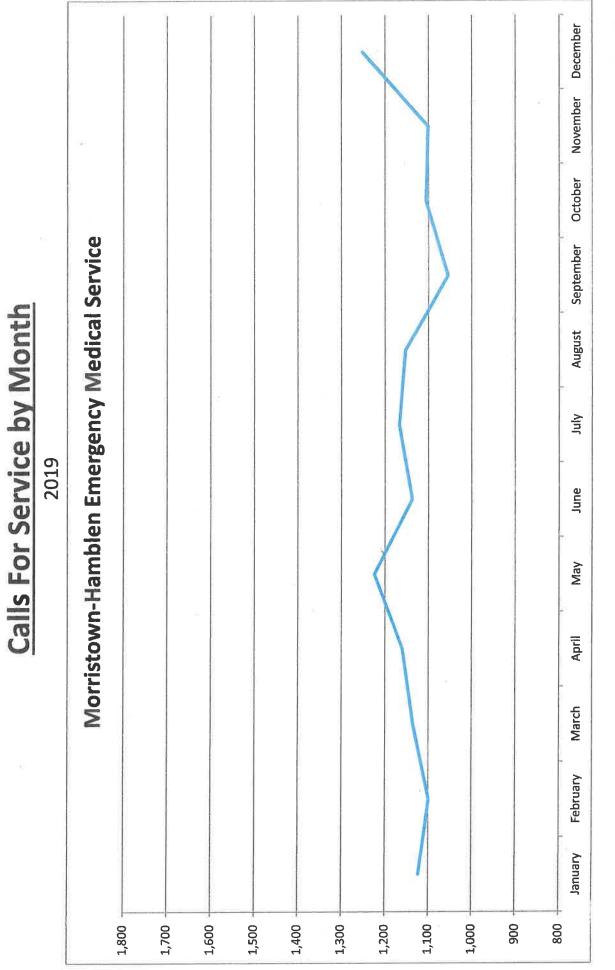

troller v.3.3.0 Build177
- Avtec Scout IP Radio System v.4.7.15.5
- DSS Corp. / Equature Voice Logger/Recorder v.1.73.1.0



**2019 Calls For Service** 

73,192 ■ 2008 ■ 2009 ■ 2010 ■ 2011 ■ 2012 ■ 2013 ■ 2014 ■ 2015 ■ 2016 ■ 2017 ■ 2018 ■ 2019 74,729 75,317 76,304 Hamblen County ECD 73,063 74,914 75,424 76,617 81,185 76,597 84,819 50,000 55,000 60,000 70,000 65,000 75,000 80,000 000'06 85,000 Return to Regular Calendar

**Total Calls For Service by Year** 



|       |       | September |       | _     |
|-------|-------|-----------|-------|-------|
| 2,906 | 3,184 | 3,084     | 3,509 | 3,457 |

| January 2,991<br>February 2,856 |  | May 3,409 |  |
|---------------------------------|--|-----------|--|
|---------------------------------|--|-----------|--|



| · ·   |
|-------|
| 1,281 |



| July 1<br>August 1<br>September 1<br>October 1<br>November 1 | 1,167<br>1,153<br>1,055<br>1,055<br>1,106<br>1,101 |
|--------------------------------------------------------------|----------------------------------------------------|
| December 1                                                   | L.251                                              |

| _     |
|-------|
| 1,122 |



 July
 382

 July
 382

 August
 425

 September
 336

 October
 408

 November
 374

 December
 412

| January     457       February     435       March     389       April     434       May     404 |
|--------------------------------------------------------------------------------------------------|
|--------------------------------------------------------------------------------------------------|



|