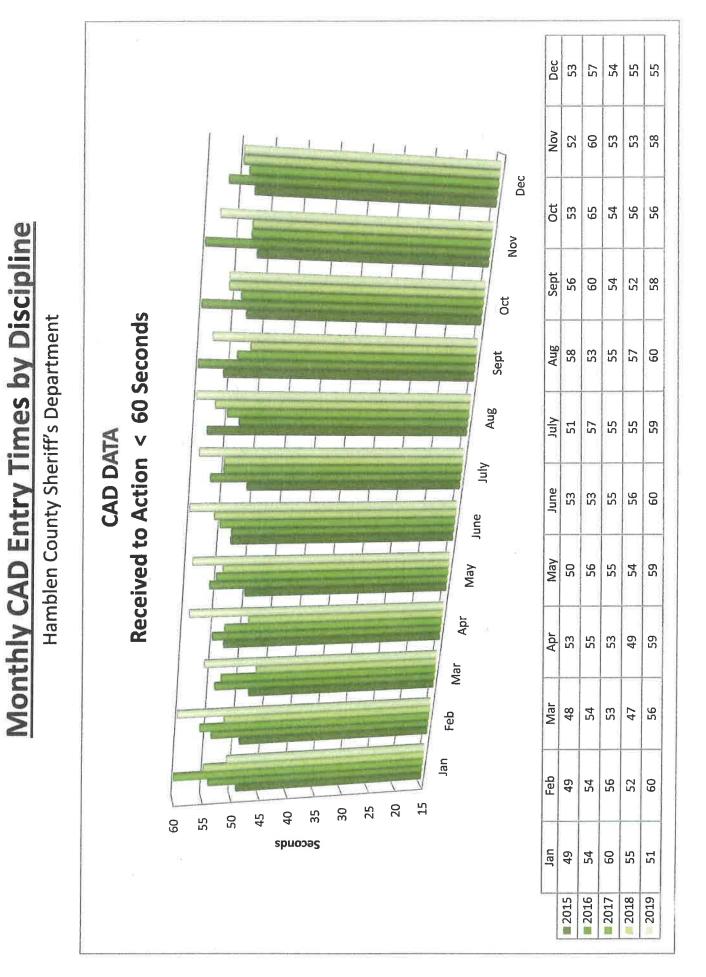

s shall be answered within 15 seconds, and 99 percent of alarms shall be answered within 40 seconds." P 7.4.1



Return to Regular Calendar

|          | H |
|----------|---|
| -        | . |
| N        | • |
| N        | 1 |
| -        |   |
|          |   |
| 0        | • |
| L        |   |
| 7        |   |
| Cinese I |   |

7.4.2 - "With the exception of the call types identified in 7.4.2.2, 90 percent of emergency alarm processing shall be completed within 64 seconds, and 95 percent of alarm processing shall be completed within 106 seconds."

- "Emergency alarm processing for the following call types shall be completed within 90 seconds 90 percent of the time and within 120 seconds 99 percent of the time." [ See Standard (7.4.2.2 (1) through (8) for specific call types. ] 7.4.2.2







Monthly CAD Entry Times by Discipline Morristown-Hamblen Emergency Medical Service





.

2019 CFS Breakdown by Priority Morristown-Hamblen EMS

Non Emergency Emergency **Priority 4** 74 79 70 **Priority 3** 450 440 420 November December Priority 2 204 172 169 October Priority 1 436 394 462 September September August July August ylul **Priority 4** 68 80 75 June **Priority 3** 436 492 452 May Priority 2 April 140 139 168 March Priority 1 429 425 407 February February January March January 950 006 850 800 750 700 650 600 550 500 450 400 350 300 250 200 1,150 1,100 1,050 1,000 1,200

Return to Regular Calendar

79

439 457 531

155 172 175

79

459

431 409

**November December** 

October

85 43

490

163 177 192

441

April

454

401

May June

487

512

61



Return to Regular Calendar