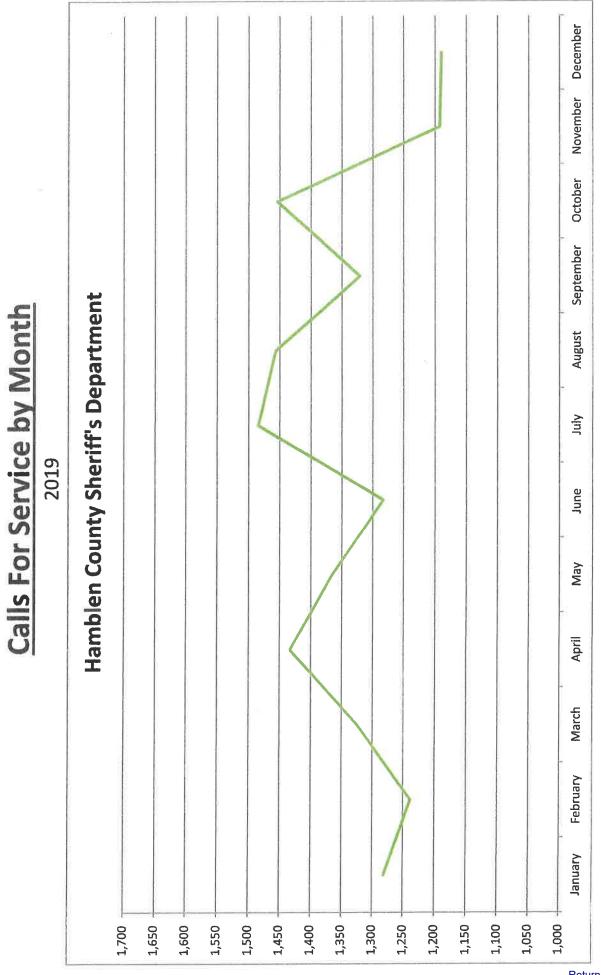

ntinel Patriot VoIP Telephone Controller v.3.3.0 Build177
- Avtec Scout IP Radio System v.4.7.15.5
- DSS Corp. / Equature Voice Logger/Recorder v.1.73.1.0



**2019 Calls For Service** 

73,192 ■ 2008 ■ 2009 ■ 2010 ■ 2011 ■ 2012 ■ 2013 ■ 2014 ■ 2015 ■ 2016 ■ 2017 ■ 2018 ■ 2019 74,729 75,317 76,304 Hamblen County ECD 73,063 74,914 75,424 76,617 81,185 76,597 84,819 50,000 55,000 60,000 70,000 65,000 75,000 80,000 000'06 85,000 Return to Regular Calendar

**Total Calls For Service by Year** 



|       |       | September |       | _     |
|-------|-------|-----------|-------|-------|
| 2,906 | 3,184 | 3,084     | 3,509 | 3,457 |

| January 2,991<br>February 2,856 |  | May 3,409 |  |
|---------------------------------|--|-----------|--|
|---------------------------------|--|-----------|--|



| · ·   |
|-------|
| 1,281 |



| July 1<br>August 1<br>September 1<br>October 1<br>November 1 | 1,167<br>1,153<br>1,055<br>1,055<br>1,106<br>1,101 |
|--------------------------------------------------------------|----------------------------------------------------|
| December 1                                                   | L.251                                              |

| _     |
|-------|
| 1,122 |



 July
 382

 July
 382

 August
 425

 September
 336

 October
 408

 November
 374

 December
 412

| January     457       February     435       March     389       April     434       May     404 |
|--------------------------------------------------------------------------------------------------|
|------------------------------------------------------------------------