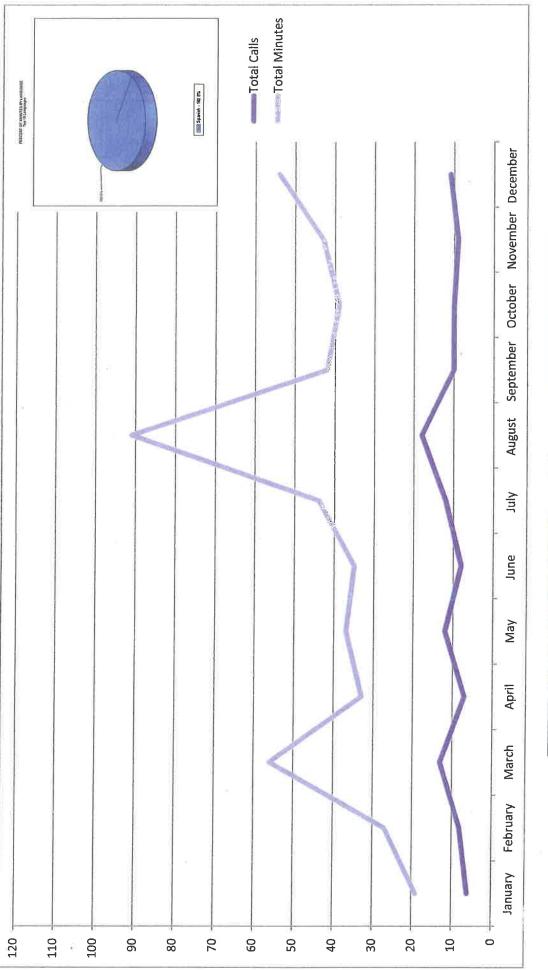

Morristown-Hamblen Emergency Medical Service





.

2019 CFS Breakdown by Priority Morristown-Hamblen EMS

Non Emergency Emergency **Priority 4** 74 79 70 **Priority 3** 450 440 420 November December Priority 2 204 172 169 October Priority 1 436 394 462 September September August July August ylul **Priority 4** 68 80 75 June **Priority 3** 436 492 452 May Priority 2 April 140 139 168 March Priority 1 429 425 407 February February January March January 950 006 850 800 750 700 650 600 550 500 450 400 350 300 250 200 1,150 1,100 1,050 1,000 1,200

Return to Regular Calendar

79

439 457 531

155 172 175

79

459

431 409

**November December** 

October

85 43

490

163 177 192

441

April

454

401

May June

487

512

61



Return to Regular Calendar



×.

Use of Interpretation Services



|           | Calls | Minutes |
|-----------|-------|---------|
| July      | 12    | 44      |
| August    | 18    | 91      |
| September | 10    | 42      |
| October   | 10    | 39      |
| November  | 6     | 43      |
| December  | 11    | 54      |

| January<br>February<br>March<br>April | Calls<br>6<br>8<br>13<br>7 | Minute:<br>19<br>27<br>56<br>33 |
|---------------------------------------|----------------------------|---------------------------------|
| May                                   | 12                         | 37                              |
| June                                  | ~                          | 35                              |



 2014
 1,919

 2015
 1,888

 2016
 2,015

 2017
 1,617

 2018
 1,891

 2019
 1,621

**TPRA and Public Safety Recording