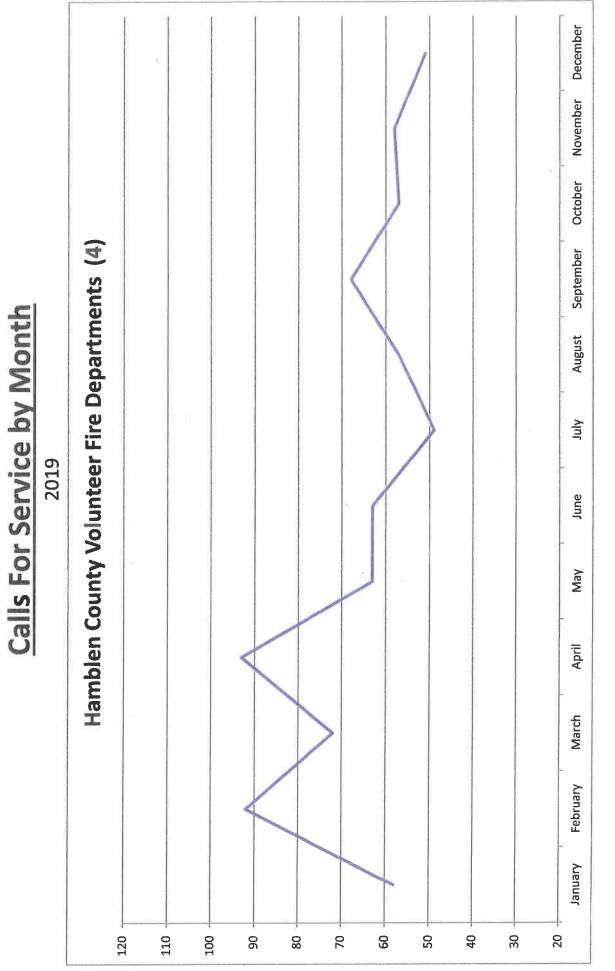

|



| July 1<br>August 1<br>September 1<br>October 1<br>November 1 | 1,167<br>1,153<br>1,055<br>1,055<br>1,106<br>1,101 |
|--------------------------------------------------------------|----------------------------------------------------|
| December 1                                                   | L.251                                              |

| _     |
|-------|
| 1,122 |



 July
 382

 July
 382

 August
 425

 September
 336

 October
 408

 November
 374

 December
 412

| January     457       February     435       March     389       April     434       May     404 |
|--------------------------------------------------------------------------------------------------|
|--------------------------------------------------------------------------------------------------|



| July      | 49 |
|-----------|----|
| August    | 57 |
| September | 57 |
| October   | 57 |
| November  | 58 |
| December  | 51 |

| January<br>February<br>March<br>April<br>May | line |
|----------------------------------------------|------|
|----------------------------------------------|------|

- EMS / RS HCSD MPD MFD 2018 2019 2016 2017 2015 **Calls For Service by Agency** 2014 2013 2012 2000-2019 2011 2010 2009 F 2008 2007 2006 2005 2004 2003 2002 2001 2000 60,000 50,000 45,000 40,000 20,000 15,000 10,000 5,000 55,000 35,000 30,000 25,000 0

| 1    | MPD    | MFD   | HCSD   | VFDs | EMS    |
|------|--------|-------|--------|------|--------|
| 2010 | 44,959 | 3,676 | 15,528 | 563  | 11,384 |
| 2011 | 47,805 | 3,951 | 16,772 | 534  | 11,842 |
| 012  | 45,277 | 3,543 | 15,804 | 55