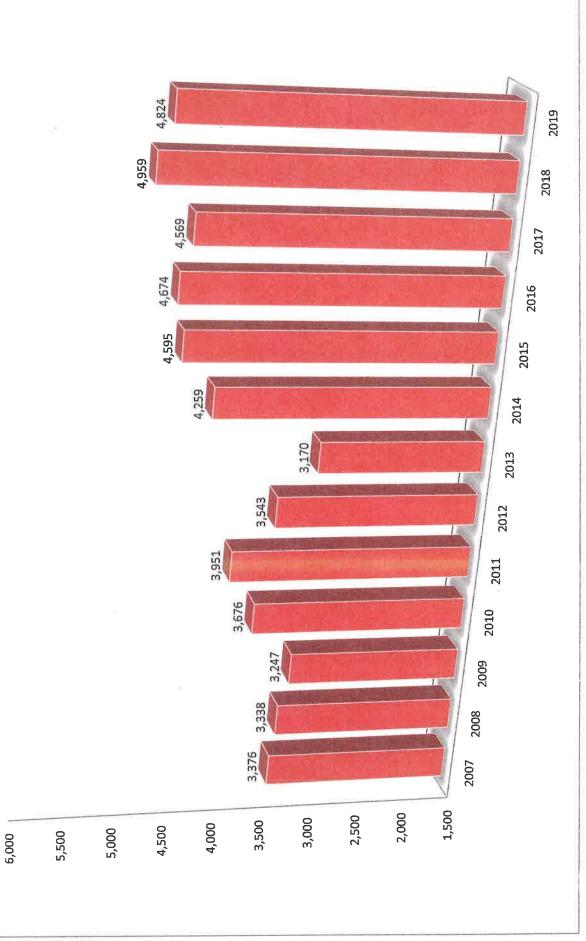

| 2019 | 37,545 | 4,824 | 16,026 | 781  | 13,709 |

|      | MPD    | MFD   | HCSD   | VFDs | EMS    |
|------|--------|-------|--------|------|--------|
| 2000 | 43,915 | 2,618 | 13,037 | 714  | 7,537  |
| 1001 | 50,270 | 2,648 | 13,904 | 738  | 8,352  |
| 2002 | 45,345 | 2,857 | 15,057 | 657  | 8,461  |
| :003 | 44,263 | 2,636 | 15,556 | 516  | 9,192  |
| 004  | 45,781 | 2,862 | 14,604 | 505  | 9,391  |
| 2005 | 45,523 | 2,985 | 14,724 | 542  | 10,675 |
| 2006 | 45,565 | 3,211 | 14,377 | 562  | 10,900 |
| 2007 | 47,204 | 3,376 | 15,498 | 621  | 10.757 |
| 2008 | 54,234 | 3,338 | 15,737 | 546  | 10.548 |
| 2009 | 47,256 | 3,247 | 14.557 | 529  | 10.700 |





Morristown-Hamblen EMS Calls For Service 1 January 2007 – 31 December 2019



**Morristown Fire Department Calls For Service** 









2019

Highest Volume of CFS by Day of Week



Return to Regular Calendar



**Highest Volume of CFS by Hour of Day** 

Return to Regular Calendar



**NFPA 1221** 

"Ninety-five percent of alarms received on emergency lines shall be answered within 15 seconds, and 99 percent of alarms shall be answered within 40 seconds." P 7.4.1



Return to Regular Calendar

|          | H |
|----------|---|
| -        | . |
| N        | • |
| N        | 1 |
| -        |   |
|          |   |
| 0        | • |
| L        |   |
| 7        |   |
| Cinese I |   |

7.4.2 - "With the exception of the call types identified in 7.4.2.2, 90 percent of emergency alarm processing shall be completed within 64 seconds, and 95 percent of alarm processing shall be completed within 106 seconds."

- "Emergency alarm