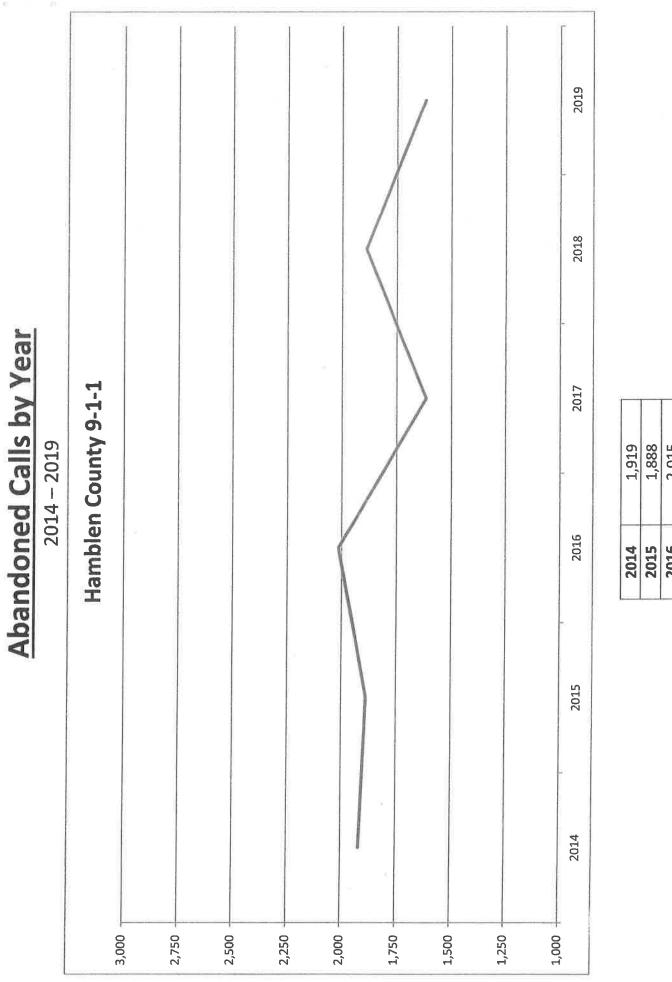

192

441

April

454

401

May June

487

512

61



Return to Regular Calendar



×.

Use of Interpretation Services



|           | Calls | Minutes |
|-----------|-------|---------|
| July      | 12    | 44      |
| August    | 18    | 91      |
| September | 10    | 42      |
| October   | 10    | 39      |
| November  | 6     | 43      |
| December  | 11    | 54      |

| January<br>February<br>March<br>April | Calls<br>6<br>8<br>13<br>7 | Minute:<br>19<br>27<br>56<br>33 |
|---------------------------------------|----------------------------|---------------------------------|
| May                                   | 12                         | 37                              |
| June                                  | ~                          | 35                              |



 2014
 1,919

 2015
 1,888

 2016
 2,015

 2017
 1,617

 2018
 1,891

 2019
 1,621

**TPRA and Public Safety Recording Requests** Hamblen County ECD



| A PARTY | TOTAL | General Public | Public Safety |
|---------|-------|----------------|---------------|
| 2015    | 110   | 53             | 57            |
| 2016    | 111   | 70             | 41            |
| 2017    | 124   | 60             | 64            |
| 2018    | 97    | 47             | 50            |
| 2019    | 118   | 59             | 59            |

NCIC Activity Report Annual Message Key Stats by ORI



|      | CITY   | COUNTY | wscc | Juv. Ct. | Recovery Ct. | Housing | PCSP | 911 | T1 / T2 / T3 / T4 | TOTALS |
|------|--------|--------|------|----------|--------------|---------|------|-----|-------------------|----