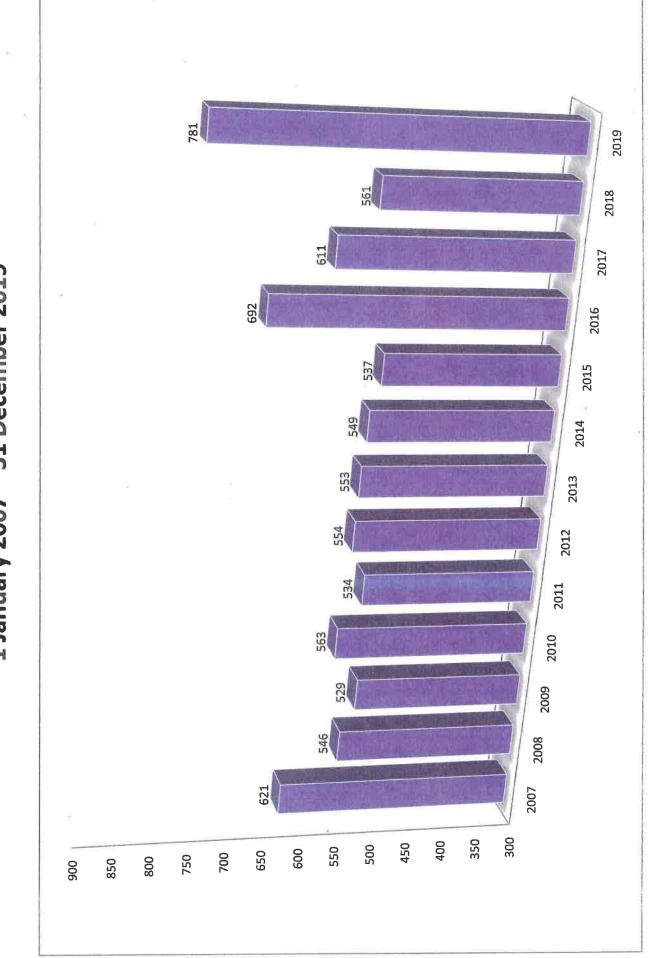

19 | 37,545 | 4,824 | 16,026 | 781  | 13,709 |

|      | MPD    | MFD   | HCSD   | VFDs | EMS    |
|------|--------|-------|--------|------|--------|
| 2000 | 43,915 | 2,618 | 13,037 | 714  | 7,537  |
| 1001 | 50,270 | 2,648 | 13,904 | 738  | 8,352  |
| 2002 | 45,345 | 2,857 | 15,057 | 657  | 8,461  |
| :003 | 44,263 | 2,636 | 15,556 | 516  | 9,192  |
| 004  | 45,781 | 2,862 | 14,604 | 505  | 9,391  |
| 2005 | 45,523 | 2,985 | 14,724 | 542  | 10,675 |
| 2006 | 45,565 | 3,211 | 14,377 | 562  | 10,900 |
| 2007 | 47,204 | 3,376 | 15,498 | 621  | 10.757 |
| 2008 | 54,234 | 3,338 | 15,737 | 546  | 10.548 |
| 2009 | 47,256 | 3,247 | 14.557 | 529  | 10.700 |





Morristown-Hamblen EMS Calls For Service 1 January 2007 – 31 December 2019



**Morristown Fire Department Calls For Service** 









2019

Highest Volume of CFS by Day of Week



Return to Regular Calendar



**Highest Volume of CFS by Hour of Day** 

Return to Regular Calendar



**NFPA 1221** 

"Ninety-five percent of alarms received on emergency lines shall be answered within 15 seconds, and 99 percent of alarms shall be answered within 40 seconds." P 7.4.1



Return to Regular Calendar

|          | H |
|----------|---|
| -        | . |
| N        | • |
| N        | 1 |
| -        |   |
|          |   |
| 0        | • |
| L        |   |
| 7        |   |
| Cinese I |   |

7.4.2 - "With the exception of the call types identified in 7.4.2.2, 90 percent of emergency alarm processing shall be completed within 64 seconds, and 95 percent of alarm processing shall be completed within 106 seconds."

- "Emergency alarm proc