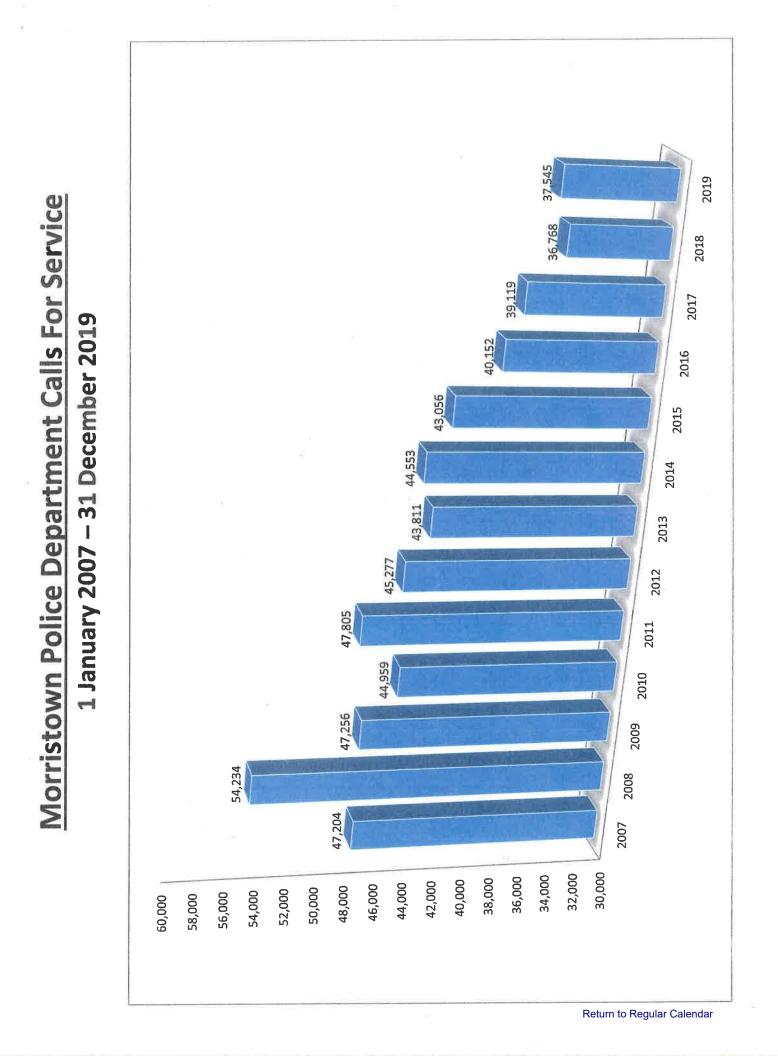

4,674 | 14,835 | 692  | 14,843 |
| 2017 | 39,119 | 4,569 | 15,982 | 611  | 15,909 |
| 2018 | 36,768 | 4,959 | 16,804 | 561  | 15,410 |
| 2019 | 37,545 | 4,824 | 16,026 | 781  | 13,709 |

|      | MPD    | MFD   | HCSD   | VFDs | EMS    |
|------|--------|-------|--------|------|--------|
| 2000 | 43,915 | 2,618 | 13,037 | 714  | 7,537  |
| 1001 | 50,270 | 2,648 | 13,904 | 738  | 8,352  |
| 2002 | 45,345 | 2,857 | 15,057 | 657  | 8,461  |
| :003 | 44,263 | 2,636 | 15,556 | 516  | 9,192  |
| 004  | 45,781 | 2,862 | 14,604 | 505  | 9,391  |
| 2005 | 45,523 | 2,985 | 14,724 | 542  | 10,675 |
| 2006 | 45,565 | 3,211 | 14,377 | 562  | 10,900 |
| 2007 | 47,204 | 3,376 | 15,498 | 621  | 10.757 |
| 2008 | 54,234 | 3,338 | 15,737 | 546  | 10.548 |
| 2009 | 47,256 | 3,247 | 14.557 | 529  | 10.700 |





Morristown-Hamblen EMS Calls For Service 1 January 2007 – 31 December 2019



**Morristown Fire Department Calls For Service** 









2019

Highest Volume of CFS by Day of Week



Return to Regular Calendar



**Highest Volume of CFS by Hour of Day** 

Return to Regular Calendar



**NFPA 1221** 

"Ninety-five percent of alarms received on emergency lines shall be answered within 15 seconds, and 99 percent of alarms shall be answered within 40 seconds." P 7.4.1



Return to Regular Calendar

|          | H |
|----------|---|
| -        | . |
| N        | • |
| N        | 1 |
| -        |   |
|          |   |
| 0        | • |
| L        |   |
| 7        |   |
| Cinese I |   |

7.4.2 - "With the exception of the call types identified in 7.4.2.2, 90 percent of emergency alarm processin