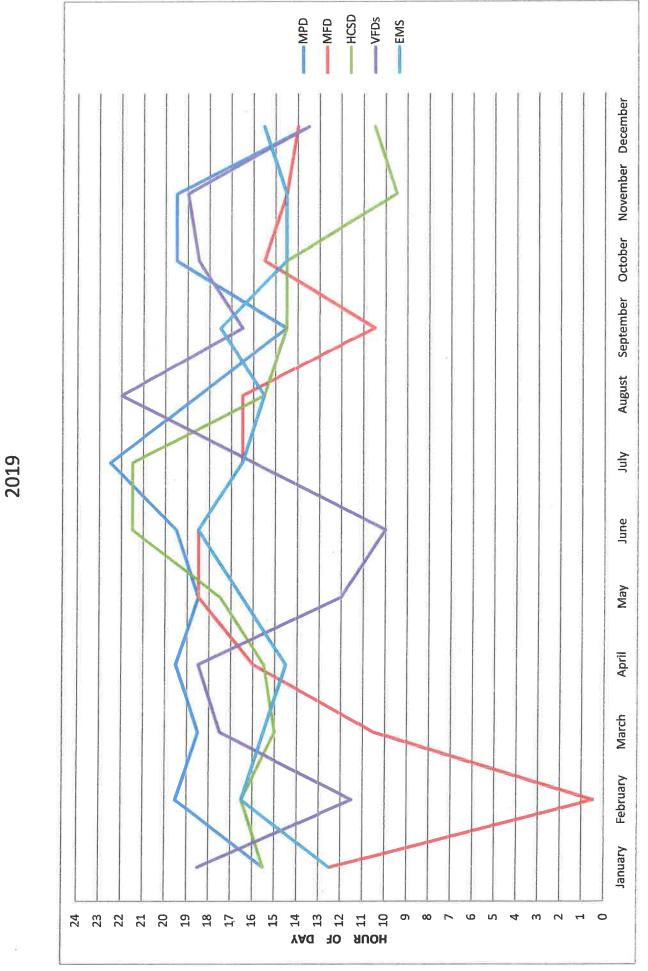

SD   | VFDs | EMS    |
|------|--------|-------|--------|------|--------|
| 2000 | 43,915 | 2,618 | 13,037 | 714  | 7,537  |
| 1001 | 50,270 | 2,648 | 13,904 | 738  | 8,352  |
| 2002 | 45,345 | 2,857 | 15,057 | 657  | 8,461  |
| :003 | 44,263 | 2,636 | 15,556 | 516  | 9,192  |
| 004  | 45,781 | 2,862 | 14,604 | 505  | 9,391  |
| 2005 | 45,523 | 2,985 | 14,724 | 542  | 10,675 |
| 2006 | 45,565 | 3,211 | 14,377 | 562  | 10,900 |
| 2007 | 47,204 | 3,376 | 15,498 | 621  | 10.757 |
| 2008 | 54,234 | 3,338 | 15,737 | 546  | 10.548 |
| 2009 | 47,256 | 3,247 | 14.557 | 529  | 10.700 |





Morristown-Hamblen EMS Calls For Service 1 January 2007 – 31 December 2019



**Morristown Fire Department Calls For Service** 









2019

Highest Volume of CFS by Day of Week



Return to Regular Calendar



**Highest Volume of CFS by Hour of Day** 

Return to Regular Calendar



**NFPA 1221** 

"Ninety-five percent of alarms received on emergency lines shall be answered within 15 seconds, and 99 percent of alarms shall be answered within 40 seconds." P 7.4.1



Return to Regular Calendar

|          | H |
|----------|---|
| -        | . |
| N        | • |
| N        | 1 |
| -        |   |
|          |   |
| 0        | • |
| L        |   |
| 7        |   |
| Cinese I |   |

7.4.2 - "With the exception of the call types identified in 7.4.2.2, 90 percent of emergency alarm processing shall be completed within 64 seconds, and 95 percent of alarm processing shall be completed within 106 seconds."

- "Emergency alarm processing for the following call types shall be completed within 90 seconds 90