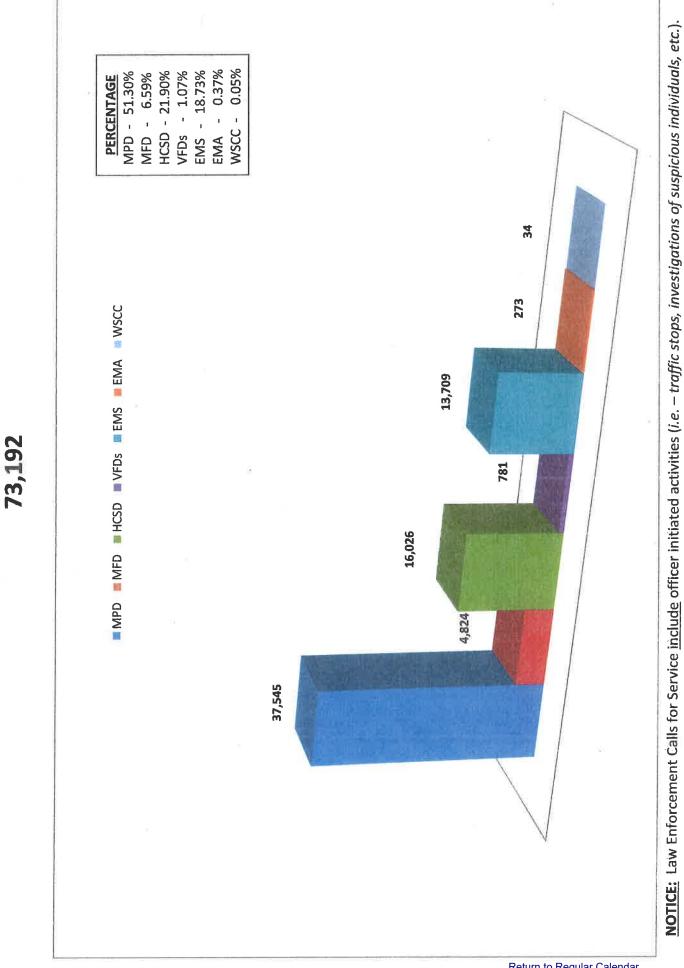

ristown-Hamblen EMS
  - Morristown Emergency Rescue Squad
  - Emergency Management Agency
- Redundant backup center, fully equipped
- NCIC Terminal Agency for Hamblen County

## **Call Statistics**

- Processed 141,480 telephone calls; approx. 11,790 per month
- Dispatched 73,192 calls for service
- Average answer time for 9-1-1 calls: 97% < 10 seconds

79% < 5 seconds

- Average time for call processing and dispatching was 47 seconds
- All telecommunicators cross trained as both call takers and dispatchers; handling any type of call – Police, Fire, or EMS

## Systems / Applications

- Global Software / Cisco CAD v.2015.4.49
- Airbus Sentinel Patriot VoIP Telephone Controller v.3.3.0 Build177
- Avtec Scout IP Radio System v.4.7.15.5
- DSS Corp. / Equature Voice Logger/Recorder v.1.73.1.0



**2019 Calls For Service** 

73,192 ■ 2008 ■ 2009 ■ 2010 ■ 2011 ■ 2012 ■ 2013 ■ 2014 ■ 2015 ■ 2016 ■ 2017 ■ 2018 ■ 2019 74,729 75,317 76,304 Hamblen County ECD 73,063 74,914 75,424 76,617 81,185 76,597 84,819 50,000 55,000 60,000 70,000 65,000 75,000 80,000 000'06 85,000 Return to Regular Calendar

**Total Calls For Service by Year** 



|       |       | September |       | _     |
|-------|-------|-----------|-------|-------|
| 2,906 | 3,184 | 3,084     | 3,509 | 3,457 |

| January 2,991<br>February 2,856 |  | May 3,409 |  |
|---------------------------------|--|-----------|--|
|---------------------------------|--|-----------|--|



| · ·   |
|-------|
| 1,281 |



| July 1<br>August 1<br>September 1<br>October 1<br>November 1 | 1,167<br>1,153<br>1,055<br>1,055<br>1,106<br>1,101 |
|--