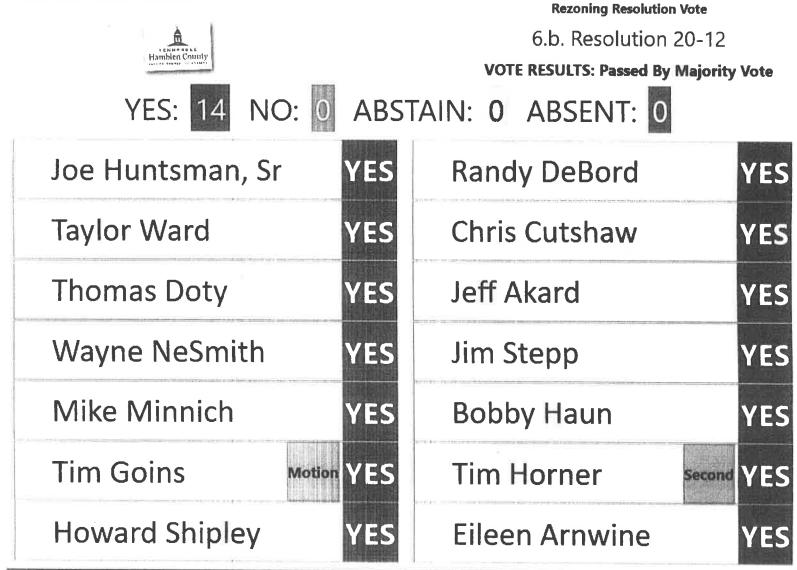

p B, Parcel 028.00- 7807 E. A. J. Hwy. Whitesburg, TN. 37891 from R-1 (Residential) to C-1 (Commercial) proposed use: <u>Auto Sales.</u> Inquiries may be directed to Hamblen County Planning Commission at (423) 581-1373

\*\*\*\*\*\*\*

**Citizen Tribune:** 

Please run this Public Notice in the <u>Wednesday, February 5, 2020 issue</u> Bill to: Hamblen County Planning Commission Attn: Tina Whitaker Department Manager 511 W. 2<sup>nd</sup> North St. Morristown, TN. 37814 423-581-1373

### **Resolution 20-12**

Motion by Tim Horner, seconded by Tim Goins to approve Resolution 20-12 to Amend the Zoning Map of Hamblen County, TN by Rezoning District 03 Tax Map 013P, Group D, Parcel 001.00, 7808 East A.J. Highway Whitesburg, TN 37891 from C-1 to A-1

2/20/2020 5:19:59 PM RollCall Systems, Inc.



#### RESOLUTION # 20-12

A RESOLUTION TO AMEND THE ZONING MAP OF HAMBLEN COUNTY, TENNESSEE, BY REZONING DISTRICT 03, TAX MAP 013P, GROUP D, PARCEL 001.00 7808 E. A. J. HWY. WHITESBURG, TN. 37891 FROM C-1 TO A-1 **FEBRUARY 20, 2020** 

WHEREAS, The Hamblen County Regional Planning Commission heard the request to amend the Hamblen County Zoning Map from C-1 to A-1 on the parcel listed above located outside the Urban Growth Boundary:

WHEREAS, On February 3, 2020 the Hamblen County Regional Planning Commission voted unanimously to recommend the proposed rezoning request:

NOW, THEREFORE, BE IT RESOLVED that the Hamblen County Board of Commissioners does hereby approve the rezoning and map amendment from C-1 to A-1 according to the attached map.

| Motion was I | made by Tim Goins |