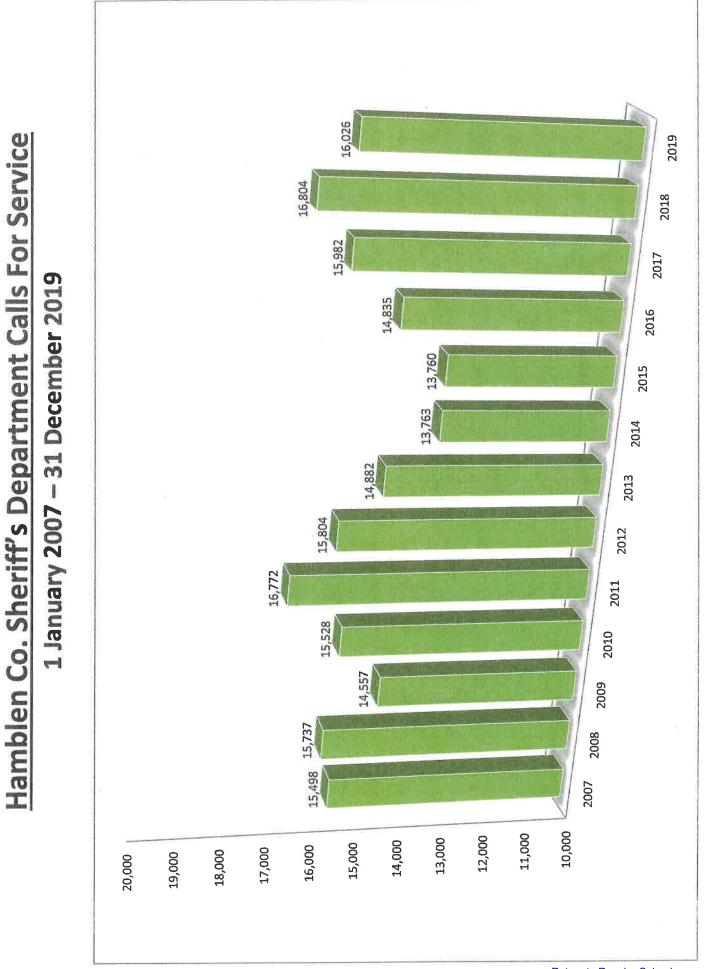

674 | 14,835 | 692  | 14,843 |
| 2017 | 39,119 | 4,569 | 15,982 | 611  | 15,909 |
| 2018 | 36,768 | 4,959 | 16,804 | 561  | 15,410 |
| 2019 | 37,545 | 4,824 | 16,026 | 781  | 13,709 |

|      | MPD    | MFD   | HCSD   | VFDs | EMS    |
|------|--------|-------|--------|------|--------|
| 2000 | 43,915 | 2,618 | 13,037 | 714  | 7,537  |
| 1001 | 50,270 | 2,648 | 13,904 | 738  | 8,352  |
| 2002 | 45,345 | 2,857 | 15,057 | 657  | 8,461  |
| :003 | 44,263 | 2,636 | 15,556 | 516  | 9,192  |
| 004  | 45,781 | 2,862 | 14,604 | 505  | 9,391  |
| 2005 | 45,523 | 2,985 | 14,724 | 542  | 10,675 |
| 2006 | 45,565 | 3,211 | 14,377 | 562  | 10,900 |
| 2007 | 47,204 | 3,376 | 15,498 | 621  | 10.757 |
| 2008 | 54,234 | 3,338 | 15,737 | 546  | 10.548 |
| 2009 | 47,256 | 3,247 | 14.557 | 529  | 10.700 |





Morristown-Hamblen EMS Calls For Service 1 January 2007 – 31 December 2019



**Morristown Fire Department Calls For Service** 









2019

Highest Volume of CFS by Day of Week



Return to Regular Calendar



**Highest Volume of CFS by Hour of Day** 

Return to Regular Calendar



**NFPA 1221** 

"Ninety-five percent of alarms received on emergency lines shall be answered within 15 seconds, and 99 percent of alarms shall be answered within 40 seconds." P 7.4.1



Return to Regular Calendar

|          | H |
|----------|---|
| -        | . |
| N        | • |
| N        | 1 |
| -        |   |
|          |   |
| 0        | • |
| L        |   |
| 7        |   |
| Cinese I |   |

7.4.2 - "With the exception of the call types identified in 7.4.2.2, 90 percent of emergency alarm processing