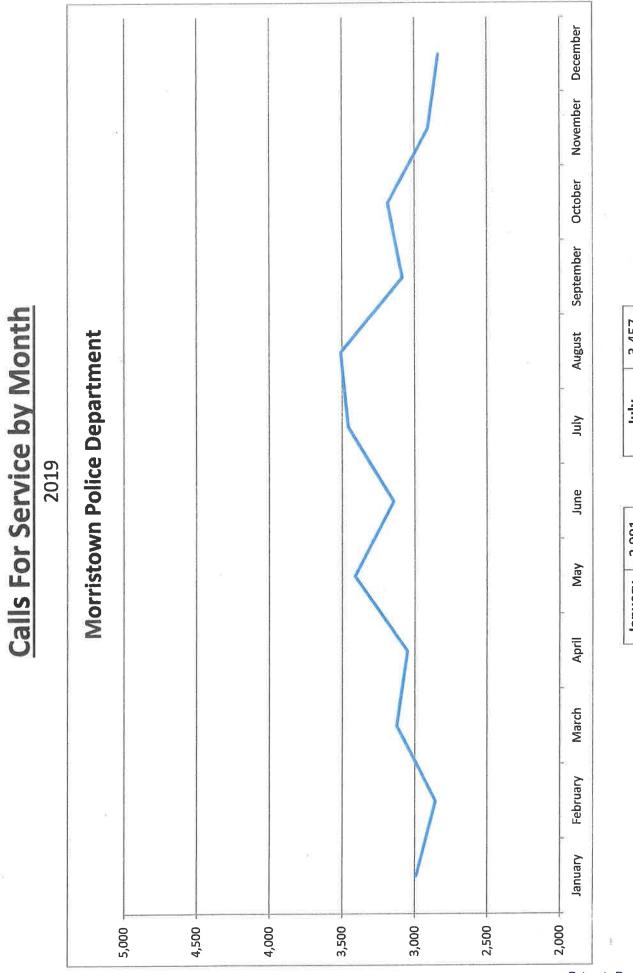

% < 10 seconds

79% < 5 seconds

- Average time for call processing and dispatching was 47 seconds
- All telecommunicators cross trained as both call takers and dispatchers; handling any type of call – Police, Fire, or EMS

## Systems / Applications

- Global Software / Cisco CAD v.2015.4.49
- Airbus Sentinel Patriot VoIP Telephone Controller v.3.3.0 Build177
- Avtec Scout IP Radio System v.4.7.15.5
- DSS Corp. / Equature Voice Logger/Recorder v.1.73.1.0



**2019 Calls For Service** 

73,192 ■ 2008 ■ 2009 ■ 2010 ■ 2011 ■ 2012 ■ 2013 ■ 2014 ■ 2015 ■ 2016 ■ 2017 ■ 2018 ■ 2019 74,729 75,317 76,304 Hamblen County ECD 73,063 74,914 75,424 76,617 81,185 76,597 84,819 50,000 55,000 60,000 70,000 65,000 75,000 80,000 000'06 85,000 Return to Regular Calendar

**Total Calls For Service by Year** 



|       |       | September |       | _     |
|-------|-------|-----------|-------|-------|
| 2,906 | 3,184 | 3,084     | 3,509 | 3,457 |

| January 2,991<br>February 2,856 |  | May 3,409 |  |
|---------------------------------|--|-----------|--|
|---------------------------------|--|-----------|--|



| · ·   |
|-------|
| 1,281 |



| July 1<br>August 1<br>September 1<br>October 1<br>November 1 | 1,167<br>1,153<br>1,055<br>1,055<br>1,106<br>1,101 |
|--------------------------------------------------------------|----------------------------------------------------|
| December 1                                                   | L.251                                              |

| _     |
|-------|
| 1,122 |



 July
 382

 July
 382

 August
 425

 September
 336

 October
 408

 No