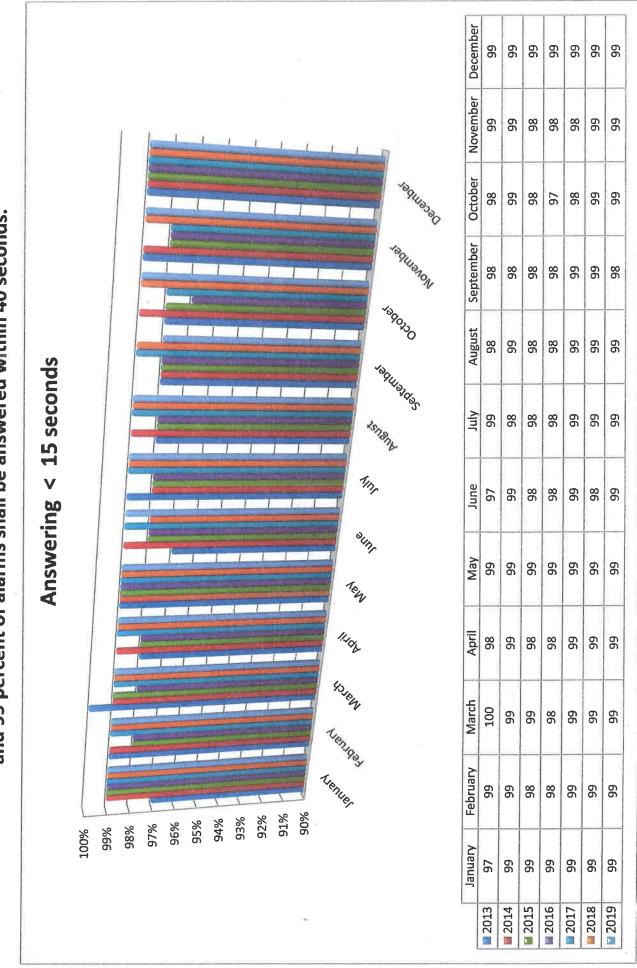

| 516  | 9,192  |
| 004  | 45,781 | 2,862 | 14,604 | 505  | 9,391  |
| 2005 | 45,523 | 2,985 | 14,724 | 542  | 10,675 |
| 2006 | 45,565 | 3,211 | 14,377 | 562  | 10,900 |
| 2007 | 47,204 | 3,376 | 15,498 | 621  | 10.757 |
| 2008 | 54,234 | 3,338 | 15,737 | 546  | 10.548 |
| 2009 | 47,256 | 3,247 | 14.557 | 529  | 10.700 |





Morristown-Hamblen EMS Calls For Service 1 January 2007 – 31 December 2019



**Morristown Fire Department Calls For Service** 









2019

Highest Volume of CFS by Day of Week



Return to Regular Calendar



**Highest Volume of CFS by Hour of Day** 

Return to Regular Calendar



**NFPA 1221** 

"Ninety-five percent of alarms received on emergency lines shall be answered within 15 seconds, and 99 percent of alarms shall be answered within 40 seconds." P 7.4.1



Return to Regular Calendar

|          | H |
|----------|---|
| -        | . |
| N        | • |
| N        | 1 |
| -        |   |
|          |   |
| 0        | • |
| L        |   |
| 7        |   |
| Cinese I |   |

7.4.2 - "With the exception of the call types identified in 7.4.2.2, 90 percent of emergency alarm processing shall be completed within 64 seconds, and 95 percent of alarm processing shall be completed within 106 seconds."

- "Emergency alarm processing for the following call types shall be completed within 90 seconds 90 percent of the time and within 120 seconds 99 percent of the time." [ See Standard (7.4.2.2 (1) through (8) for specific call types. ] 7.4.2.2







Monthly CAD Entry Times by Discipline Morristown-Hamblen Emergency Medical Service





.

2019 CFS Breakdown