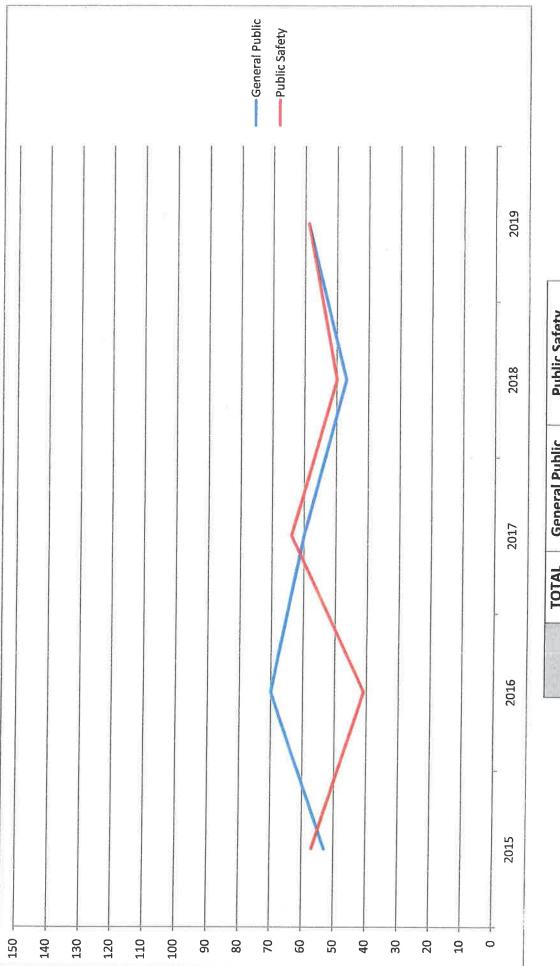

|
|-----------|-------|---------|
| July      | 12    | 44      |
| August    | 18    | 91      |
| September | 10    | 42      |
| October   | 10    | 39      |
| November  | 6     | 43      |
| December  | 11    | 54      |

| January<br>February<br>March<br>April | Calls<br>6<br>8<br>13<br>7 | Minute:<br>19<br>27<br>56<br>33 |
|---------------------------------------|----------------------------|---------------------------------|
| May                                   | 12                         | 37                              |
| June                                  | ~                          | 35                              |



 2014
 1,919

 2015
 1,888

 2016
 2,015

 2017
 1,617

 2018
 1,891

 2019
 1,621

**TPRA and Public Safety Recording Requests** Hamblen County ECD



| A PARTY | TOTAL | General Public | Public Safety |
|---------|-------|----------------|---------------|
| 2015    | 110   | 53             | 57            |
| 2016    | 111   | 70             | 41            |
| 2017    | 124   | 60             | 64            |
| 2018    | 97    | 47             | 50            |
| 2019    | 118   | 59             | 59            |

NCIC Activity Report Annual Message Key Stats by ORI



|      | CITY   | COUNTY | wscc | Juv. Ct. | Recovery Ct. | Housing | PCSP | 911 | T1 / T2 / T3 / T4 | TOTALS |
|------|--------|--------|------|----------|--------------|---------|------|-----|-------------------|--------|
| 2009 | 19,735 | 30,619 | 10   | 28       | 166          | 0       | 2    | 1   |                   | 50,560 |
| 2010 | 15,683 | 28,470 | ø    |