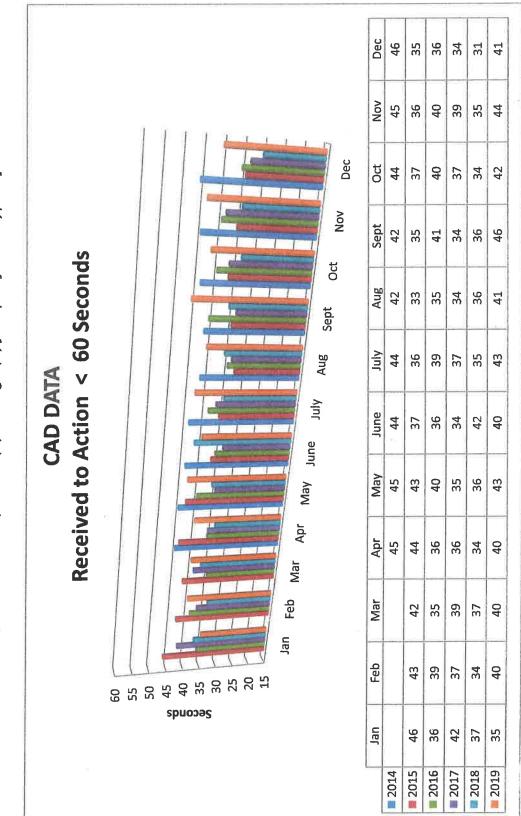

lines shall be answered within 15 seconds, and 99 percent of alarms shall be answered within 40 seconds." P 7.4.1



Return to Regular Calendar

|          | H |
|----------|---|
| -        | . |
| N        | • |
| N        | 1 |
| -        |   |
|          |   |
| 0        | • |
| L        |   |
| 7        |   |
| Cinese I |   |

7.4.2 - "With the exception of the call types identified in 7.4.2.2, 90 percent of emergency alarm processing shall be completed within 64 seconds, and 95 percent of alarm processing shall be completed within 106 seconds."

- "Emergency alarm processing for the following call types shall be completed within 90 seconds 90 percent of the time and within 120 seconds 99 percent of the time." [ See Standard (7.4.2.2 (1) through (8) for specific call types. ] 7.4.2.2







Monthly CAD Entry Times by Discipline Morristown-Hamblen Emergency Medical Service





.

2019 CFS Breakdown by Priority Morristown-Hamblen EMS

Non Emergency Emergency **Priority 4** 74 79 70 **Priority 3** 450 440 420 November December Priority 2 204 172 169 October Priority 1 436 394 462 September September August July August ylul **Priority 4** 68 80 75 June **Priority 3** 436 492 452 May Priority 2 April 140 139 168 March Priority 1 429 425 407 February February January March January 950 006 850 800 750 700 650 600 550 500 450 400 350 300 250 200 1,150 1,100 1,050 1,000 1,200

Return to Regular Calendar

79

439 457 531

155 172 175

79

459

431 409

**November December** 

October

85 43

490

163 177 192

441

April

454

401

May June

487

512

61



Return to Regular Cale