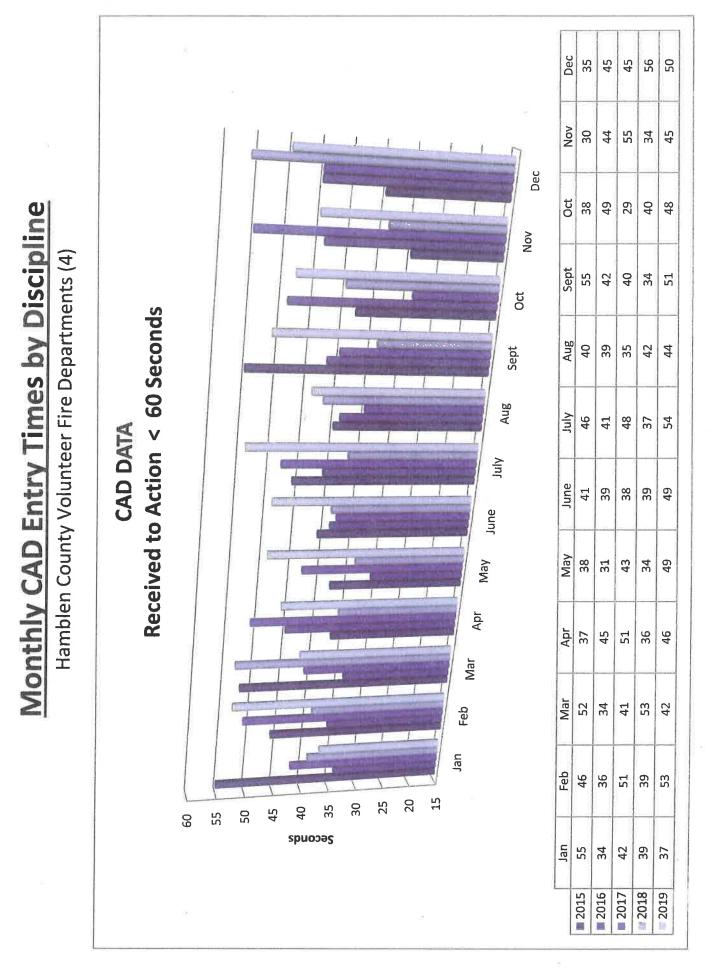

40 seconds." P 7.4.1



Return to Regular Calendar

|          | H |
|----------|---|
| -        | . |
| N        | • |
| N        | 1 |
| -        |   |
|          |   |
| 0        | • |
| L        |   |
| 7        |   |
| Cinese I |   |

7.4.2 - "With the exception of the call types identified in 7.4.2.2, 90 percent of emergency alarm processing shall be completed within 64 seconds, and 95 percent of alarm processing shall be completed within 106 seconds."

- "Emergency alarm processing for the following call types shall be completed within 90 seconds 90 percent of the time and within 120 seconds 99 percent of the time." [ See Standard (7.4.2.2 (1) through (8) for specific call types. ] 7.4.2.2







Monthly CAD Entry Times by Discipline Morristown-Hamblen Emergency Medical Service





.

2019 CFS Breakdown by Priority Morristown-Hamblen EMS

Non Emergency Emergency **Priority 4** 74 79 70 **Priority 3** 450 440 420 November December Priority 2 204 172 169 October Priority 1 436 394 462 September September August July August ylul **Priority 4** 68 80 75 June **Priority 3** 436 492 452 May Priority 2 April 140 139 168 March Priority 1 429 425 407 February February January March January 950 006 850 800 750 700 650 600 550 500 450 400 350 300 250 200 1,150 1,100 1,050 1,000 1,200

Return to Regular Calendar

79

439 457 531

155 172 175

79

459

431 409

**November December** 

October

85 43

490

163 177 192

441

April

454

401

May June

487

512

61



Return to Regular Calendar



×.

Use of Interpretation Services



|           | Calls | Minutes |
|-----------|-