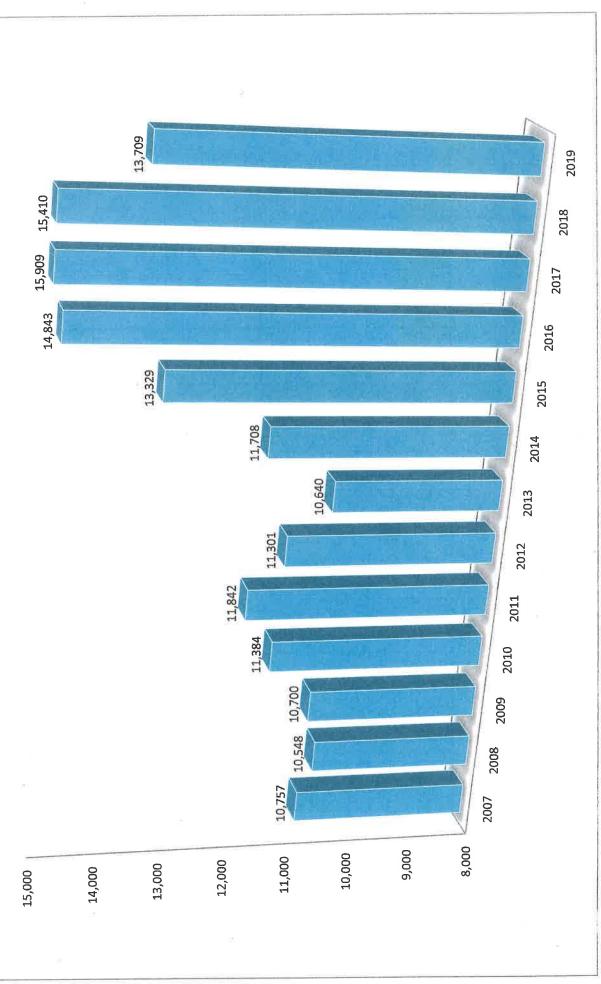

9 |
| 2018 | 36,768 | 4,959 | 16,804 | 561  | 15,410 |
| 2019 | 37,545 | 4,824 | 16,026 | 781  | 13,709 |

|      | MPD    | MFD   | HCSD   | VFDs | EMS    |
|------|--------|-------|--------|------|--------|
| 2000 | 43,915 | 2,618 | 13,037 | 714  | 7,537  |
| 1001 | 50,270 | 2,648 | 13,904 | 738  | 8,352  |
| 2002 | 45,345 | 2,857 | 15,057 | 657  | 8,461  |
| :003 | 44,263 | 2,636 | 15,556 | 516  | 9,192  |
| 004  | 45,781 | 2,862 | 14,604 | 505  | 9,391  |
| 2005 | 45,523 | 2,985 | 14,724 | 542  | 10,675 |
| 2006 | 45,565 | 3,211 | 14,377 | 562  | 10,900 |
| 2007 | 47,204 | 3,376 | 15,498 | 621  | 10.757 |
| 2008 | 54,234 | 3,338 | 15,737 | 546  | 10.548 |
| 2009 | 47,256 | 3,247 | 14.557 | 529  | 10.700 |





Morristown-Hamblen EMS Calls For Service 1 January 2007 – 31 December 2019



**Morristown Fire Department Calls For Service** 









2019

Highest Volume of CFS by Day of Week



Return to Regular Calendar



**Highest Volume of CFS by Hour of Day** 

Return to Regular Calendar



**NFPA 1221** 

"Ninety-five percent of alarms received on emergency lines shall be answered within 15 seconds, and 99 percent of alarms shall be answered within 40 seconds." P 7.4.1



Return to Regular Calendar

|          | H |
|----------|---|
| -        | . |
| N        | • |
| N        | 1 |
| -        |   |
|          |   |
| 0        | • |
| L        |   |
| 7        |   |
| Cinese I |   |

7.4.2 - "With the exception of the call types identified in 7.4.2.2, 90 percent of emergency alarm processing shall be completed within 64 seconds, and 95 percent of alarm processing shall