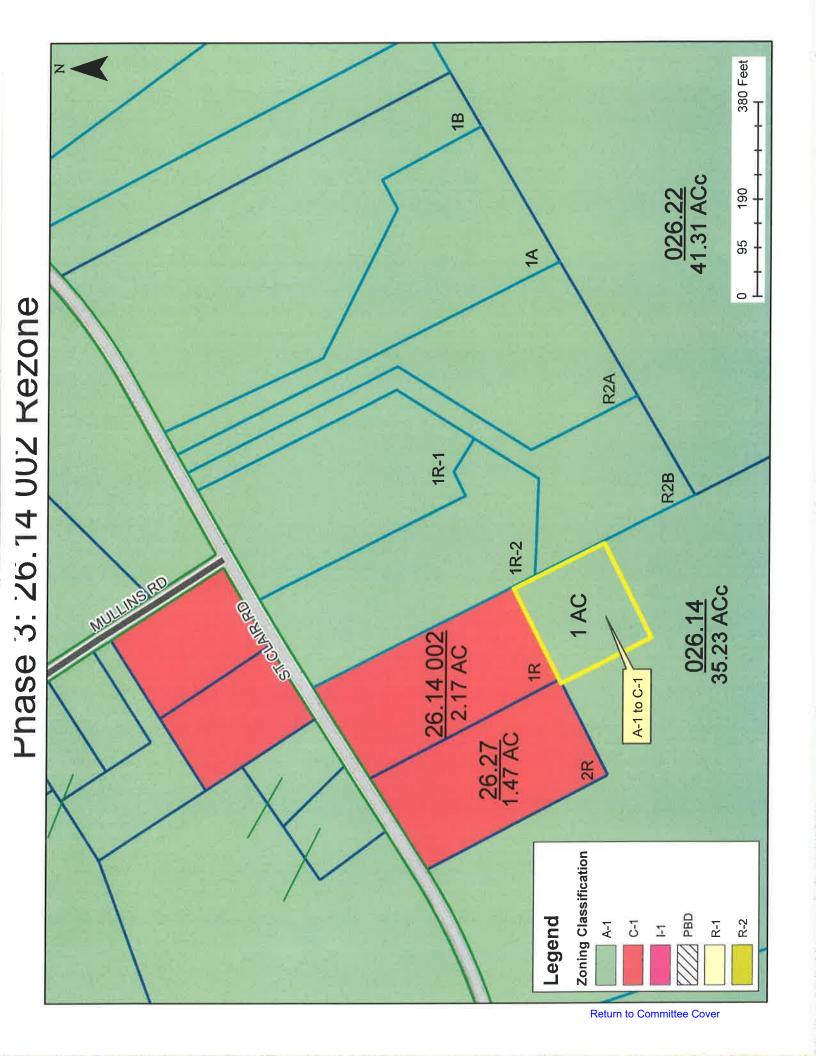

on the parcel listed above located outside the Urban Growth Boundary:

**WHEREAS**, The Hamblen County Planning Commission does recommend the rezoning request:

**NOW, THEREFOR, BE IT RESOLVED** that the Hamblen County Board of Commissioners does hereby approve the rezoning and map amendment from A-1 to C-1 according to the attached map.

| Motion was made by |                 |
|--------------------|-----------------|
| Second by          |                 |
| Voting For:        | Voting Against: |
|                    |                 |
|                    |                 |
| ATTEST:            |                 |
| County Clerk       | 5               |
| AUTHENTICATED:     |                 |
| County Mayor       |                 |
|                    |                 |

Date



### City of Morristown

Incorporated 1855

**DEPARTMENT OF COMMUNITY DEVELOPMENT & PLANNING** 



ТО:

Hamblen County Commission

FROM:

Josh Cole, City of Morristown Planner

DATE:

August 12th, 2019

SUBJECT:

Rezoning from A-1 to C-1 at 7274 St. Clair Road

### **BACKGROUND:**

The property owner of 7274 St. Clair Road, which currently contains a mini-storage units business, went before the Planning Commission on August 5<sup>th</sup> for a request to add 4 additional storage units at this location. As part of the request the owner provided a subdivision plat that increased the storage unit parcel by approximately one acre. This plat was approved by Planning Commission; however, the additional acre that was added to this parcel maintains the original zoning designation of A-1. Thus, i