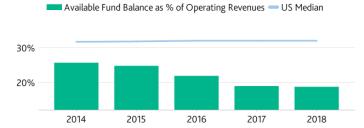

| \$27,230  | \$22,346  | \$38,387    | _            |
| Moody's Adjusted Net Pension<br>Liability (3-yr average) (\$000s)              | \$72,148 | \$92,455 | \$111,556 | \$133,524 | \$143,369 | \$77,659    | _            |
|                                                                                |          |          |           |           |           |             |              |

Source: Moody's Investors Service

This publication does not announce a credit rating action. For any credit ratings referenced in this publication, please see the ratings tab on the issuer/entity page on www.moodys.com for the most updated credit rating action information and rating history.

#### EXHIBIT 2

#### Available fund balance as a percent of operating revenues decreased from 2014 to 2018



Source: Issuer financial statements; Moody's Investors Service

#### EXHIBIT 3

#### Full value of the property tax base increased from 2014 to 2018



Source: Issuer financial statements; Government data sources; Offering statements; Moody's Investors Service

#### EXHIBIT 4

#### Moody's-adjusted net pension liability to operating revenues increased from 2014 to 2018

Debt Pensions



Source: Issuer financial statements; Government data sources; Offering statements; Moody's Investors Service

#### Endnotes

- 1 The rating referenced in this report is the issuer's General Obligation (GO) rating or its highest public rating that is GO-related. A GO bond is generally backed by the full faith and credit pledge and total taxing power of the issuer. GO-related securities include general obli