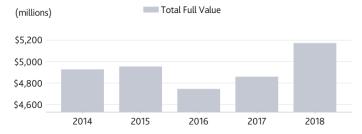

92,455 | \$111,556 | \$133,524 | \$143,369 | \$77,659    | _            |
|                                                                                |          |          |           |           |           |             |              |

Source: Moody's Investors Service

This publication does not announce a credit rating action. For any credit ratings referenced in this publication, please see the ratings tab on the issuer/entity page on www.moodys.com for the most updated credit rating action information and rating history.

#### EXHIBIT 2

#### Available fund balance as a percent of operating revenues decreased from 2014 to 2018



Source: Issuer financial statements; Moody's Investors Service

#### EXHIBIT 3

#### Full value of the property tax base increased from 2014 to 2018



Source: Issuer financial statements; Government data sources; Offering statements; Moody's Investors Service

#### EXHIBIT 4

#### Moody's-adjusted net pension liability to operating revenues increased from 2014 to 2018

Debt Pensions



Source: Issuer financial statements; Government data sources; Offering statements; Moody's Investors Service

#### Endnotes

- 1 The rating referenced in this report is the issuer's General Obligation (GO) rating or its highest public rating that is GO-related. A GO bond is generally backed by the full faith and credit pledge and total taxing power of the issuer. GO-related securities include general obligation limited tax, annual appropriation, lease revenue, non-ad valorem, and moral obligation debt. The referenced ratings reflect the government's unde