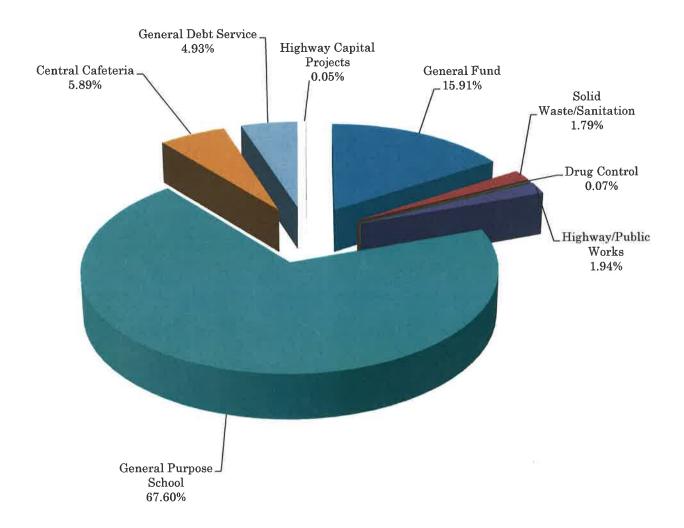

County Clerk

Attest:

HAMBLEN COUNTY, TENNESSEE SUMMARY STATEMENT OF PROPOSED OPERATIONS FOR THE YEAR ENDING JUNE 30, 2018

| Estimated Ending Fund Balance 6/30/2018  | 4,419,879       | 2,087,097         | 35,062             | 326,682       | 4,927,143                     | 3,491,582               | 3,028,558                  | 464                            | 18,316,467     |
|------------------------------------------|-----------------|-------------------|--------------------|---------------|-------------------------------|-------------------------|----------------------------|--------------------------------|----------------|
|                                          | <del>69</del> - |                   |                    |               |                               |                         |                            | ļ                              | 69             |
| Total<br>Appropriations                  | 19,511,906      | 2,191,474         | 90,511             | 2,380,356     | 85,109,435                    | 7,222,088               | 6,042,856                  | 60,000                         | 122,608,626    |
|                                          | €9-             |                   |                    |               |                               |                         |                            |                                | 66             |
| Transfers<br>Out                         | 0               | 0                 | 0                  | 0             | 87,467                        | 364,864                 | 0                          | 0                              | 452,331        |
|                                          | 69              |                   |                    |               |                               |                         |                            | ļ                              | 69             |
| Estimated<br>Expenditures                | 19,511,906      | 2,191,474         | 90,511             | 2,380,356     | 85,021,968                    | 6,857,224               | 6,042,856                  | 60,000                         | 122,156,295    |
|                                          | €9-             |                   |                    |               |                               |                         |                            | ļ                              | 69             |
| Total<br>Estimated<br>Available<br>Funds | 23,931,784      | 4,278,571         | 125,573            | 2,707,038     | 90,036,578                    | 10,713,670              | 9,071,414                  | 60,464                         | 140,925,092    |
|                                          | 69              |                   |                    |               |                               |                         |                            |                                | 69             |
| Transfers<br>In                          | 0               | 0                 | 0                  | 0             | 406,684                       | 0                       | 0                          | 0                              | 406,684        |
|                                          | <del>\$</del>   |                   |                    |               |                               |                         |                            |                                | 6-9            |
| Estimated<br>Revenue                     | 19,520,458      | 1,886,295         | 39,250             | 2,242,074     | 80,225,629                    | 6,270,456               | 5,870,709                  | 60,000                         | \$ 116,114,871 |
|                                          | 69              |                   |                    |               |                               |                         |                            |                                |                |
| Estimated<br>Beginning<br>Fund Balance   | 4,411,326       | 2,392,276         | 86,323             | 464,964       | 9,404,265                     | 4,443,214               | 3,200,705                  | 464                            | 24,403,537     |
| 표                                        | 69              |                   |                    |               |                               |                         |                            |                                | 69             |
| Fund                                     | General (101)   | Solid Waste (116) | Drug Control (122) | Highway (131) | General Purpose Schools (141) | Central Cafeteria (143) | General Debt Service (151) | Highway Capital Projects (176) | Total          |