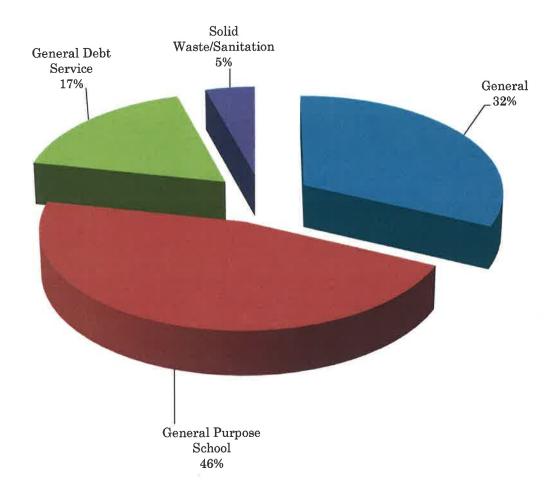

### HAMBLEN COUNTY, TENNESSEE APPROPRIATIONS DISTRIBUTION BY FUND FOR THE YEAR ENDING JUNE 30, 2018

| GENERAL | FUND                                       |               |
|---------|--------------------------------------------|---------------|
| 51100   | County Commission                          | \$<br>192,676 |
| 51210   | Board of Equalization                      | 4,800         |
| 51300   | County Mayor                               | 211,238       |
| 51400   | County Attorney                            | 31,293        |
| 51500   | Election Commission                        | 272,927       |
| 51600   | Register of Deeds                          | 305,783       |
| 51720   | Planning                                   | 240,038       |
| 51750   | Codes Compliance                           | 25,000        |
| 51760   | Geographical Information Systems           | 107,638       |
| 51810   | Other Facilities                           | 797,347       |
| 51910   | Preservation of Records                    | 20,806        |
| 52100   | Accounting and Budgeting                   | 351,928       |
| 52200   | Purchasing                                 | 39,983        |
| 52300   | Property Assessor's Office                 | 358,740       |
| 52310   | Reappraisal Program                        | 141,808       |
| 52400   | County Trustee's Office                    | 363,395       |
| 52500   | County Clerk's Office                      | 687,144       |
| 52600   | Data Processing                            | 125,228       |
| 52900   | Other Finance                              | 310,302       |
| 53100   | Circuit Court                              | 886,941       |
| 53300   | General Sessions Court                     | 430,398       |
| 53330   | Drug Court                                 | 156,450       |
| 53400   | Chancery Court                             | 384,447       |
| 53500   | Juvenile Court                             | 297,823       |
| 53920   | Courtroom Security                         | 796,974       |
| 54110   | Sheriff's Department                       | 2,985,739     |
| 54160   | Administration of Sexual Offender Registry | 3,768         |
| 54210   | Jail                                       | 4,059,182     |
| 54220   | Workhouse                                  | 94,822        |
| 54250   | Work Release Program                       | 245,761       |
| 54310   | Fire Prevention and Control                | 200,000       |
| 54410   | Civil Defense                              | 95,047        |
| 54490   | Other Emergency Management                 | 182,147       |
| 54510   | Inspection and Regulation                  | 6,377         |
| 54610   | County Coroner/Medical Examiner            | 131,186       |
| 54900   | Other Public Safety                        | 17,000        |

General Fund Continued on Next Page

| General Fur | nd Continued                                            |             |            |
|-------------|---------------------------------------------------------|-------------|------------|
| 55110       | Local Health Center                                     | \$          | 881,723    |
| 55120       | Rabies and Animal Control                               |             | 133,500    |
| 55140       | Nursing Home                                            |             | 2,000      |
| 55170       | Alcohol and Drug Programs                               |             | 5,000      |
| 55180       | Crippled Children Services                              |             | 6,000      |
| 55390       | Appropriations to State                                 |             | 109,233    |
| 55520       | Aid to Dependent Children                               |             | 8,000      |
| 55590       | Other Local Welfare Services                            |             | 40,000     |
| 56100       | Adult Activities                                        |             | 11,600     |
| 56300       | Senior Citizens Assistance                              |             | 6,500      |
| 56500       | Libraries                                               | Ā           | 272,250    |
| 56700       | Parks and Fair Boards                                   |             | 269,959    |
| 56900       | Other Social, Cultural, and Recreational                |             | 308,000    |
| 57100       | Agricultural and Natural Resources                      |             | 152,416    |
| 57300       | Forest Service                                          |             | 1,000      |
| 57500       | Soil Conservation                                       |             | 47,558     |
| 57800       | Storm Water Management                                  |             | 27,500     |
| 58110       | Tourism                                                 |             | 54,700     |
| 58120       | Industrial Development                                  |             | 465,000    |
| 58300       | Veterans' Service                                       |             | 20,314     |
| 58600       | Employee Benefits                                       |             | 685,437    |
| 58900       | Miscellaneous                                           |             | 225,404    |
|             |                                                         |             | 5,500      |
| 73300       | Community Services                                      |             | 36,188     |
| 91110       | General Administration Projects                         |             | 15,000     |
| 91120       | Administration of Justice Projects                      |             | 124,988    |
| 91130       | Public Safety Projects Other Consul Covernment Projects |             | 35,000     |
| 91190       | Other General Government Projects                       |             | 39,000     |
|             | Total General Fund                                      | \$          | 19,511,906 |
|             |                                                         |             |            |
|             | STE/SANITATION FUND                                     |             |            |
| 55710       | Sanitation Management                                   | a <u>\$</u> | 2,191,474  |
|             | Total Solid Waste/Sanitation Fund                       | \$          | 2,191,474  |
|             |                                                         | H=          | , ,        |
| DDUG GO     | AMBOL ELIND                                             |             |            |
|             | NTROL FUND                                              | ው           | 00 511     |
| 54150       | Drug Enforcement                                        | \$          | 90,511     |
|             | Total Drug Control Fund                                 | \$          | 90,511     |
|             |                                                         |             |            |
| HIGHWAY     | PUBLIC WORKS FUND                                       |             |            |
| 61000       | Administration                                          | \$          | 413,427    |
| 62000       | Highway and Bridge Maintenance                          |             | 1,215,338  |
| 63100       | Operation and Maintenance of Equipment                  |             | 330,210    |
| 66000       | Employee Benefits                                       |             | 45,381     |
| 68000       | Capital Outlay                                          | ,           | 376,000    |
|             | m + 1 H' ab - a /D blic Wanter E                        | æ           | 0.000.050  |
|             | Total Highway/Public Works Fund                         | \$          | 2,380,356  |

| ~      | L PURPOSE SCHOOL FUND                       |    |               |
|--------|---------------------------------------------|----|---------------|
| 71000  | Instruction                                 |    |               |
| 71100  | Regular Instruction Program                 | \$ | 44,434,629.65 |
| 71200  | Special Education Program                   |    | 6,107,300     |
| 71300  | Vocational Education Program                |    | 3,498,028     |
| 71400  | Student Body Education Program              |    | 209,302       |
| 72000  | Support Services                            |    |               |
| 72110  | Attendance                                  | \$ | 5,850         |
| 72120  | Health Services                             |    | 783,242       |
| 72130  | Other Student Support                       |    | 1,600,927     |
| 72210  | Regular Instruction Program                 |    | 911,750       |
| 72220  | Special Education Program                   |    | 883,440       |
| 72230  | Vocational Education Program                |    | 225,878       |
| 72250  | Technology                                  |    | 1,636,201     |
| 72310  | Board of Education                          |    | 1,218,433     |
| 72320  | Director of Schools                         |    | 658,160       |
| 72410  | Office of the Principal                     |    | 4,849,140     |
| 72510  | Fiscal Services                             |    | 561,974       |
| 72610  | Operation of Plant                          |    | 6,501,051     |
| 72620  | Maintenance of Plant                        |    | 1,600,898     |
| 72710  | Transportation                              |    | 3,729,265     |
| 73000  | Operation of Non-Instructional Services     |    |               |
| 73300  | Community Services                          |    | 320,206       |
| 73400  | Early Childhood Education                   |    | 881,509       |
| 76000  | Capital Outlay                              |    | •             |
| 76100  | Regular Capital Outlay                      |    | 3,904,784     |
| 82300  | Other Debt Service                          |    | -,            |
| 82330  | Education - Other Debt Service              |    | 500,000       |
| 99000  | Other Uses                                  |    | ,             |
| 99100  | Transfers Out                               |    | 87,467.30     |
| 00100  |                                             | =  | 01,101.00     |
|        | Total General Purpose School Fund           | \$ | 85,109,434.95 |
|        |                                             |    |               |
|        | L CAFETERIA FUND                            |    |               |
| 72000  | Support Services                            |    |               |
| 72310  | Board of Education                          | \$ |               |
| 73000  | Operation of Non-Instructional Services     |    |               |
| 73100  | Food Service                                |    | 6,857,224     |
| 99100  | In-Direct Cost                              | -  | 364,864       |
|        | Total Central Cafeteria Fund                | \$ | 7,222,088     |
|        |                                             |    | *             |
| GENERA | L DEBT SERVICE FUND                         |    |               |
| 82100  | Principal on Debt                           |    |               |
| 82110  | General Government                          | \$ | 71,500        |
| 82120  | Highways and Streets                        | •  | 314,116       |
| 82130  | Education                                   |    | 4,498,238     |
|        | General Debt Service Continued on Next Page |    |               |
|        | Ŭ                                           |    |               |

|                  | General Debt Service Continued                         |    |           |
|------------------|--------------------------------------------------------|----|-----------|
| 82200            | Interest on Debt                                       |    |           |
| 82210            | General Government                                     |    | 131,558   |
| 82220            | Highways and Streets                                   |    | 28,987    |
| 82230            | Education                                              |    | 897,177   |
| 82300            | Other Debt Service                                     |    |           |
| 82310            | General Government                                     |    | 90,000    |
| 82330            | Education                                              |    | 11,280    |
|                  | Total General Debt Service Fund                        | \$ | 6,042,856 |
| HIGHWAY<br>91200 | Y CAPITAL PROJECTS Highway and Street Capital Projects | \$ | 60,000    |
| 31200            | iligilway and bileet capital i lojects                 | Ψ  | 30,000    |
|                  | Total Highway Capital Projects Fund                    | \$ | 60,000    |
|                  |                                                        |    |           |