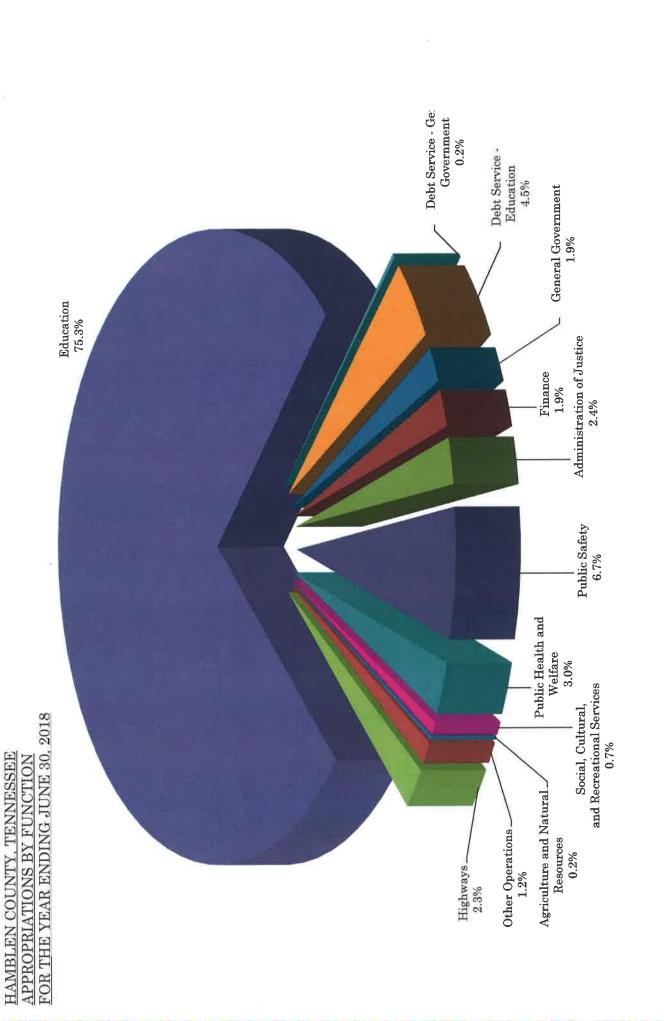

|
| Proposed<br>Tax Rate<br>Outside      | 0.64<br>0.92<br>0.34<br>0.23<br>2.13                                                                                                        |
|                                      | &                                                                                                                                           |
| Fund                                 | General<br>General Purpose School<br>General Debt Service<br>Solid Waste/Sanitation<br>Total                                                |



### HAMBLEN COUNTY, TENNESSEE MAJOR REVENUE SOURCES - TOTAL FOR ALL FUNDS FOR THE YEAR ENDING JUNE 30, 2018



### HAMBLEN COUNTY, TENNESSEE APPROPRIATIONS DISTRIBUTION BY FUND FOR THE YEAR ENDING JUNE 30, 2018







### General Fund

This is the county's primary operating fund. It accounts for all financial resources of the general government, except those required to be accounted for in another fund.

| Account<br>No.        | Description                                                    |    | Actual<br>2015-2016 |    | Estimated 2016-2017 |    | Estimated 2017-2018 |
|-----------------------|----------------------------------------------------------------|----|---------------------|----|---------------------|----|---------------------|
|                       |                                                                |    |                     |    |                     |    |                     |
| 40000                 | ESTIMATED REVENUES                                             |