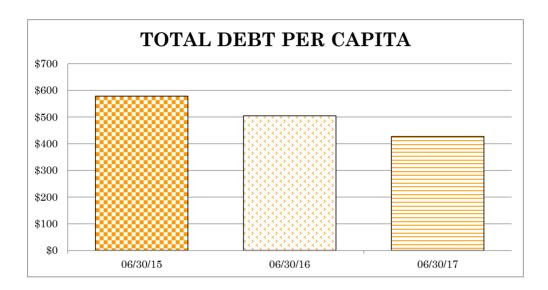

<u>Hamblen County, Tennessee</u> <u>Annual Debt Report</u> <u>Debt Per Capita</u>

Calculation Method:

**Debt Per Capita** 
$$= \frac{\text{Total Debt of the County}^1}{\text{County's Population}^2}$$

|                 | 06/30/15   | 06/30/16         | 06/30/17         |
|-----------------|------------|------------------|------------------|
| Total Debt      | 36,433,038 | \$<br>31,779,184 | \$<br>27,230,330 |
| Population      | 63,074     | 63,036           | 63,785           |
| Debt Per Capita | 578        | \$<br>504        | \$<br>427        |

**Debt Per Capita** - This ratio is used in evaluating the county's ability to pay off its debt by taking the total principal on outstanding debt divided by the total citizens in the county.

<sup>&</sup>lt;sup>1</sup> Only the principal amount is utilized.