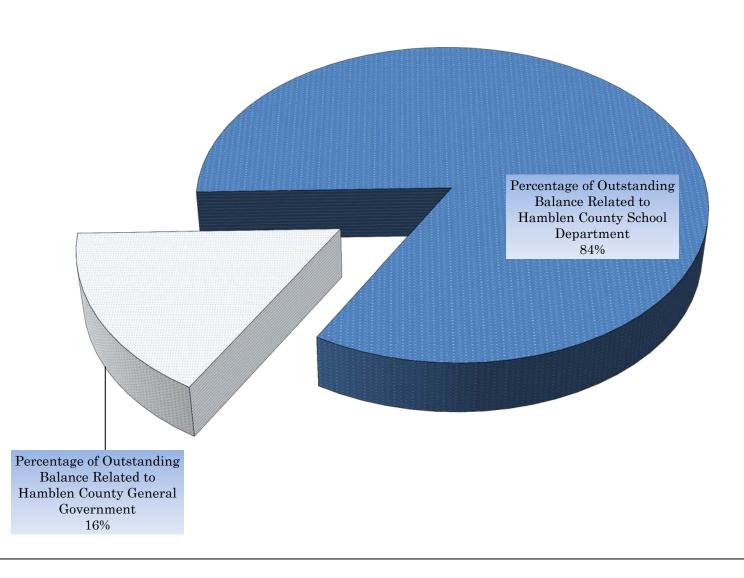

## Hamblen County, Tennessee

Annual Debt Report

Percentage of Debt - Hamblen County Government to Hamblen County School Department

| of Outstanding Balance Related to Hamblen County General Government |                                                                                        | Percentage of Outstanding Balance Related to Hamblen County School Department         |                                                                                                                                |                                                                                                                                         | Amount of Outstanding Balance Related to Hamblen County General Government                                                                                                                              | Amount of Outstanding Balance Related to Hamblen County School Department                                                                                                                                                                                                                                                                                                                                                                                                                                                                                                                                                                       | Total                                                                                                                                                                                                                                                                                                                                                                                                                                                                                                                                                                                                                                                                                                                                                                 |
|---------------------------------------------------------------------|----------------------------------------------------------------------------------------|---------------------------------------------------------------------------------------|--------------------------------------------------------------------------------------------------------------------------------|-----------------------------------------------------------------------------------------------------------------------------------------|---------------------------------------------------------------------------------------------------------------------------------------------------------------------------------------------------------|-------------------------------------------------------------------------------------------------------------------------------------------------------------------------------------------------------------------------------------------------------------------------------------------------------------------------------------------------------------------------------------------------------------------------------------------------------------------------------------------------------------------------------------------------------------------------------------------------------------------------------------------------|-----------------------------------------------------------------------------------------------------------------------------------------------------------------------------------------------------------------------------------------------------------------------------------------------------------------------------------------------------------------------------------------------------------------------------------------------------------------------------------------------------------------------------------------------------------------------------------------------------------------------------------------------------------------------------------------------------------------------------------------------------------------------|
|                                                                     |                                                                                        |                                                                                       |                                                                                                                                |                                                                                                                                         |                                                                                                                                                                                                         |                                                                                                                                                                                                                                                                                                                                                                                                                                                                                                                                                                                                                                                 |                                                                                                                                                                                                                                                                                                                                                                                                                                                                                                                                                                                                                                                                                                                                                                       |
|                                                                     |                                                                                        |                                                                                       |                                                                                                                                |                                                                                                                                         |                                                                                                                                                                                                         |                                                                                                                                                                                                                                                                                                                                                                                                                                                                                                                                                                                                                                                 |                                                                                                                                                                                                                                                                                                                                                                                                                                                                                                                                                                                                                                                                                                                                                                       |
|                                                                     |                                                                                        |                                                                                       |                                                                                                                                |                                                                                                                                         |                                                                                                                                                                                                         |                                                                                                                                                                                                                                                                                                                                                                                                                                                                                                                                                                                                                                                 |                                                                                                                                                                                                                                                                                                                                                                                                                                                                                                                                                                                                                                                                                                                                                                       |
| 24.76                                                               | %                                                                                      | 75.24                                                                                 | %                                                                                                                              | \$                                                                                                                                      | 2,500,760                                                                                                                                                                                               | \$ 7,599,240 \$                                                                                                                                                                                                                                                                                                                                                                                                                                                                                                                                                                                                                                 | 10,100,000                                                                                                                                                                                                                                                                                                                                                                                                                                                                                                                                                                                                                                                                                                                                                            |
|                                                                     |                                                                                        |                                                                                       |                                                                                                                                |                                                                                                                                         |                                                                                                                                                                                                         |                                                                                                                                                                                                                                                                                                                                                                                                                                                                                                                                                                                                                                                 |                                                                                                                                                                                                                                                                                                                                                                                                                                                                                                                                                                                                                                                                                                                                                                       |
| 13.60                                                               |                                                                                        | 86.40                                                                                 |                                                                                                                                |                                                                                                                                         | 0                                                                                                                                                                                                       | 0                                                                                                                                                                                                                                                                                                                                                                                                                                                                                                                                                                                                                                               | 0                                                                                                                                                                                                                                                                                                                                                                                                                                                                                                                                                                                                                                                                                                                                                                     |
| 0.00                                                                |                                                                                        | 100.00                                                                                |                                                                                                                                |                                                                                                                                         | 0                                                                                                                                                                                                       | 6,470,330                                                                                                                                                                                                                                                                                                                                                                                                                                                                                                                                                                                                                                       | 6,470,330                                                                                                                                                                                                                                                                                                                                                                                                                                                                                                                                                                                                                                                                                                                                                             |
|                                                                     |                                                                                        |                                                                                       |                                                                                                                                | \$                                                                                                                                      | 2,500,760                                                                                                                                                                                               | \$ 14,069,570 \$                                                                                                                                                                                                                                                                                                                                                                                                                                                                                                                                                                                                                                | 16,570,330                                                                                                                                                                                                                                                                                                                                                                                                                                                                                                                                                                                                                                                                                                                                                            |
|                                                                     |                                                                                        |                                                                                       |                                                                                                                                | \$                                                                                                                                      | 2,500,760                                                                                                                                                                                               | \$ 14,069,570 \$                                                                                                                                                                                                                                                                                                                                                                                                                                                                                                                                                                                                                                | 16,570,330                                                                                                                                                                                                                                                                                                                                                                                                                                                                                                                                                                                                                                                                                                                                                            |
|                                                                     |                                                                                        |                                                                                       |                                                                                                                                |                                                                                                                                         |                                                                                                                                                                                                         |                                                                                                                                                                                                                                                                                                                                                                                                                                                                                                                                                                                                                                                 |                                                                                                                                                                                                                                                                                                                                                                                                                                                                                                                                                                                                                                                                                                                                                                       |
|                                                                     |                                                                                        |                                                                                       |                                                                                                                                |                                                                                                                                         |                                                                                                                                                                                                         |                                                                                                                                                                                                                                                                                                                                                                                                                                                                                                                                                                                                                                                 |                                                                                                                                                                                                                                                                                                                                                                                                                                                                                                                                                                                                                                                                                                                                                                       |
| 2.00                                                                |                                                                                        | 98.00                                                                                 |                                                                                                                                | \$                                                                                                                                      | 144,700                                                                                                                                                                                                 | \$ 7,090,300 \$                                                                                                                                                                                                                                                                                                                                                                                                                                                                                                                                                                                                                                 | 7,235,000                                                                                                                                                                                                                                                                                                                                                                                                                                                                                                                                                                                                                                                                                                                                                             |
| 51.92                                                               |                                                                                        | 48.08                                                                                 |                                                                                                                                |                                                                                                                                         | 1,778,260                                                                                                                                                                                               | 1,646,740                                                                                                                                                                                                                                                                                                                                                                                                                                                                                                                                                                                                                                       | 3,425,000                                                                                                                                                                                                                                                                                                                                                                                                                                                                                                                                                                                                                                                                                                                                                             |
|                                                                     |                                                                                        |                                                                                       |                                                                                                                                | \$                                                                                                                                      | 1,922,960                                                                                                                                                                                               | \$ 8,737,040 \$                                                                                                                                                                                                                                                                                                                                                                                                                                                                                                                                                                                                                                 | 10,660,000                                                                                                                                                                                                                                                                                                                                                                                                                                                                                                                                                                                                                                                                                                                                                            |
|                                                                     |                                                                                        |                                                                                       |                                                                                                                                | \$                                                                                                                                      | 1,922,960                                                                                                                                                                                               | \$ 8,737,040 \$                                                                                                                                                                                                                                                                                                                                                                                                                                                                                                                                                                                                                                 | 10,660,000                                                                                                                                                                                                                                                                                                                                                                                                                                                                                                                                                                                                                                                                                                                                                            |
| 16 25                                                               |                                                                                        | 83 75                                                                                 |                                                                                                                                | \$                                                                                                                                      | 4 423 720 9                                                                                                                                                                                             | \$ 22.806.610 \$                                                                                                                                                                                                                                                                                                                                                                                                                                                                                                                                                                                                                                | 27,230,330                                                                                                                                                                                                                                                                                                                                                                                                                                                                                                                                                                                                                                                                                                                                                            |
|                                                                     | of Outstanding Balance Related to Hamblen County General Government  24.76  13.60 0.00 | Balance Related to Hamblen County General Government  24.76 %  13.60 0.00  2.00 51.92 | of Outstanding Balance Related to Hamblen County General Government  24.76 %  75.24  13.60 0.00  2.00 98.00 51.92  98.00 48.08 | of Outstanding Balance Related to Hamblen County General Government  24.76 %  75.24 %  13.60 0.00  86.40 0.00  2.00  98.00 51.92  48.08 | of Outstanding     Balance     Related to     Hamblen     County     General     Government  24.76 %  13.60 0.00 100.00  \$ \$  2.00 51.92  98.00 \$ \$ \$ \$ \$ \$ \$ \$ \$ \$ \$ \$ \$ \$ \$ \$ \$ \$ | of Outstanding         of Outstanding         of Outstanding           Balance         Balance         Balance           Related to         Related to         Hamblen           Hamblen         Hamblen         Hamblen           County         County         County           General         School         General           Government         Government         Government             13.60         86.40         0           0.00         100.00         0           \$ 2,500,760         \$           \$ 2,500,760         \$           \$ 2,500,760         \$           \$ 1,778,260         \$           \$ 1,922,960         \$ | of Outstanding Balance         Related to Related to Related to Hamblen         Related to Hamblen         Hamblen Hamblen         Hamblen Hamblen         Hamblen County         County County         County County         County County         County         County         County         County         County         School General         School Department         Department         School Government         Department         Department         Department         \$ 2,500,760 \$ \$ 7,599,240 \$ \$ \$ \$ \$ \$ \$ \$ \$ \$ \$ \$ \$ \$ \$ \$ \$ \$ \$ |