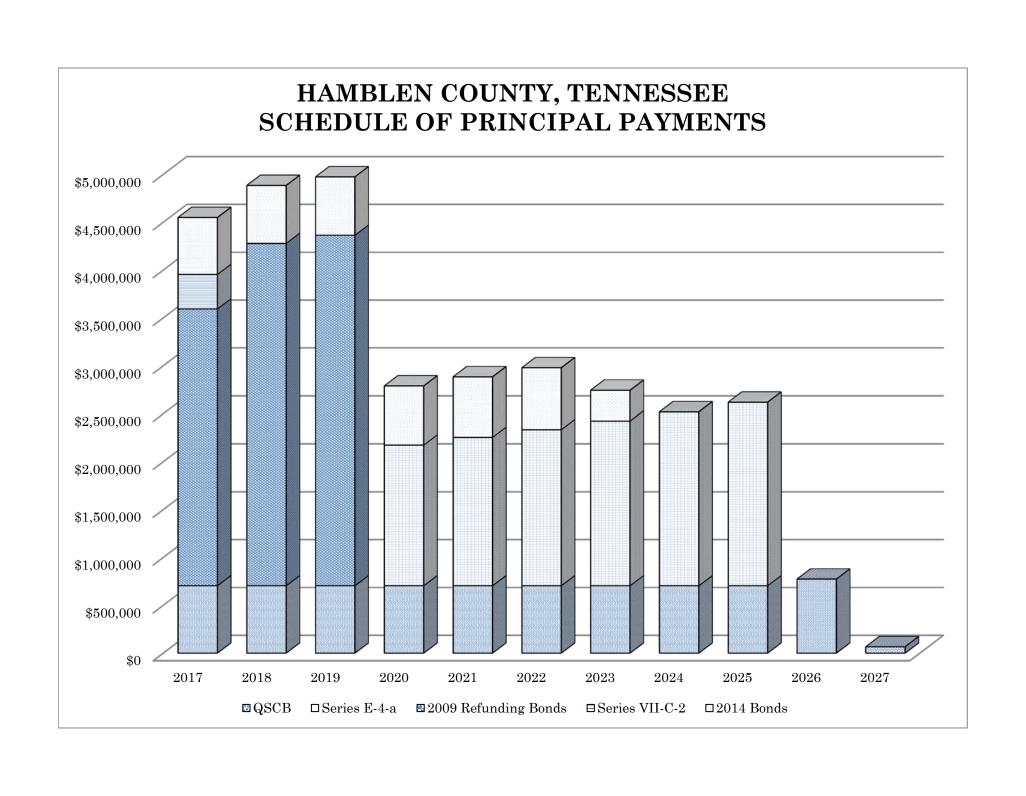

# <u>Hamblen County, Tennessee</u> <u>Annual Debt Report</u> <u>Schedule of Long-term Debt Requirements by Year - Total</u> <u>General Debt Service Fund</u>

Year Ending

| June 30 | Principal        | Interest      | Other Fees      | Total      |
|---------|------------------|---------------|-----------------|------------|
|         |                  |               |                 |            |
| 2017    | 4,548,854        | 1,119,682     | 94,820          | 5,763,356  |
| 2018    | 4,883,854        | 975,342       | 93,660          | 5,952,856  |
| 2019    | 4,973,854        | 820,242       | 93,660          | 5,887,756  |
| 2020    | 2,788,854        | 630,227       | 93,660          | 3,512,741  |
| 2021    | 2,883,854        | 560,414       | 81,670          | 3,525,938  |
| 2022    | 2,978,854        | $485,\!477$   | 69,028          | 3,533,359  |
| 2023    | 2,743,854        | 405,339       | 55,733          | 3,204,926  |
| 2024    | 2,518,854        | 326,968       | 41,704          | 2,887,526  |
| 2025    | 2,618,854        | 251,022       | 26,900          | 2,896,776  |
| 2026    | 773,140          | 170,892       | 11,280          | 955,312    |
| 2027    | 66,358           | 14,241        | 2,820           | 83,419     |
| m . 1   | Ф 91.770.104 Ф   | F 750 040 . Ф | 004 00 <b>5</b> | 00 000 005 |
| Total   | \$ 31,779,184 \$ | 5,759,846 \$  | 664,935 \$      | 38,203,965 |