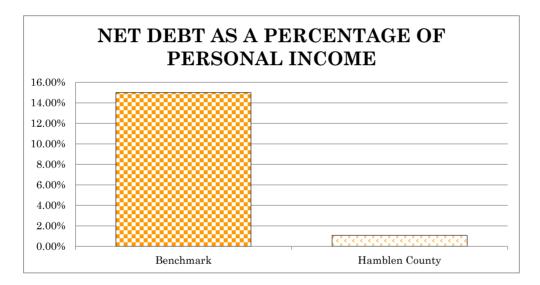

## Net Debt of the County<sup>1</sup>/County's Population<sup>2</sup> Total Personal Income<sup>3</sup>

|                                           |                              | Hamblen     |
|-------------------------------------------|------------------------------|-------------|
|                                           | $\operatorname{Benchmark}^4$ | County      |
| Total Debt                                | \$                           | 27,230,330  |
| Less: Beginning of the Year Fund Balances |                              | (3,393,726) |
| Net Debt                                  | <u>\$</u>                    | 23,836,604  |
| Personal Income                           | <u>\$</u>                    | 34,696      |
| Population                                | =                            | 63,785      |
| Net Debt Per Capita                       | <u> 15%</u>                  | 1.08%       |

Net Debt as a Percentage of Personal Income - This ratio incorporates an ability to pay concept into the assessment of debt burden. It uses the total personal income (including wages, dividends, interest, rent, and government payments) divided by total population. The importance of this ratio is that it can be utilized to determine how Hamblen County's debt load can be spread to its citizens on their ability to pay compared to a benchmark. The current benchmark is that net debt as a percentage of personal income is 15% or less. Hamblen County's current net debt as a percentage of personal income is 1.79%.