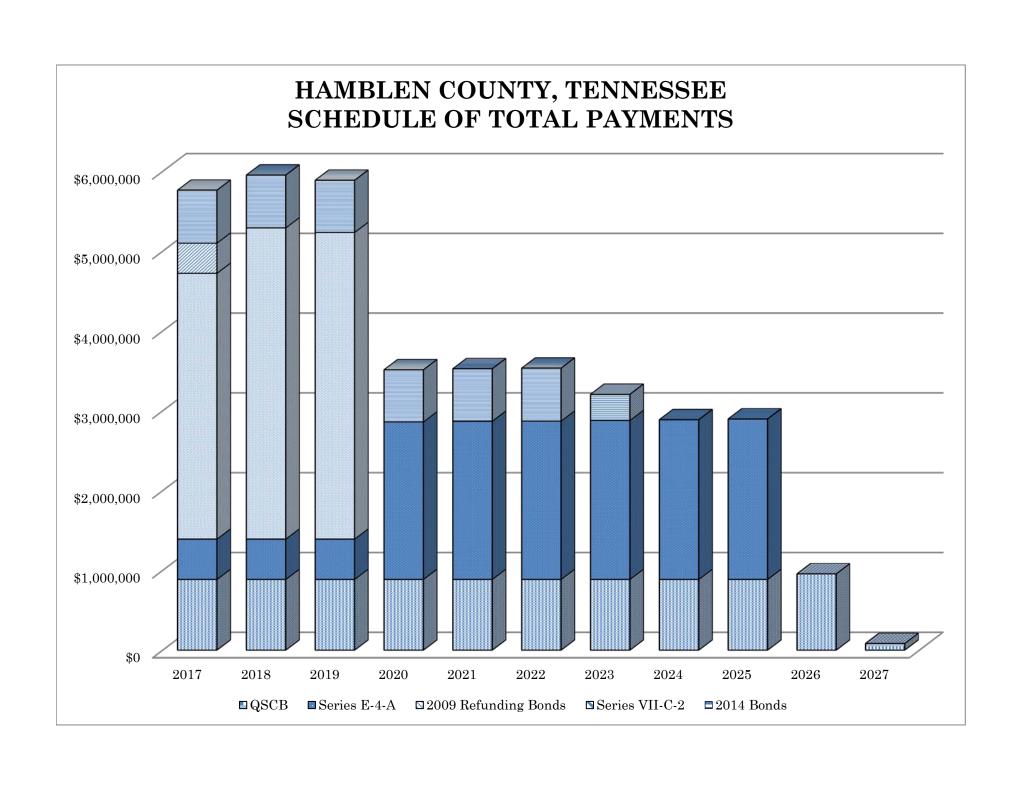

# <u>Hamblen County, Tennessee</u> <u>Annual Debt Report</u> <u>Schedule of Long-term Debt Requirements by Year - Total</u> <u>General Debt Service Fund</u>

Year Ending

| June 30 | Principal        | Interest      | Other Fees      | Total      |
|---------|------------------|---------------|-----------------|------------|
|         |                  |               |                 |            |
| 2017    | 4,548,854        | 1,119,682     | 94,820          | 5,763,356  |
| 2018    | 4,883,854        | 975,342       | 93,660          | 5,952,856  |
| 2019    | 4,973,854        | 820,242       | 93,660          | 5,887,756  |
| 2020    | 2,788,854        | 630,227       | 93,660          | 3,512,741  |
| 2021    | 2,883,854        | 560,414       | 81,670          | 3,525,938  |
| 2022    | 2,978,854        | $485,\!477$   | 69,028          | 3,533,359  |
| 2023    | 2,743,854        | 405,339       | 55,733          | 3,204,926  |
| 2024    | 2,518,854        | 326,968       | 41,704          | 2,887,526  |
| 2025    | 2,618,854        | 251,022       | 26,900          | 2,896,776  |
| 2026    | 773,140          | 170,892       | 11,280          | 955,312    |
| 2027    | 66,358           | 14,241        | 2,820           | 83,419     |
| m . 1   | Ф 91.770.104 Ф   | F 750 040 . Ф | 004 00 <b>5</b> | 00 000 005 |
| Total   | \$ 31,779,184 \$ | 5,759,846 \$  | 664,935 \$      | 38,203,965 |