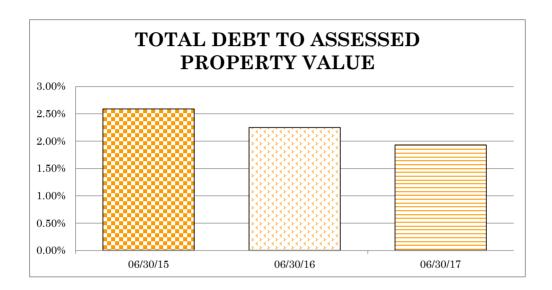

Debt to Assessed Property Value  $= \frac{\text{Total Debt of the County}^1}{\text{Assessed Property Value}^2}$ 

|                                 | 06/30/15      | 06/30/16      | 06/30/17      |
|---------------------------------|---------------|---------------|---------------|
| Total Debt                      | 36,433,038 \$ | 31,779,184 \$ | 27,230,330    |
| Assessed Property Value         | 1,407,856,687 | 1,412,927,316 | 1,411,297,843 |
| Debt to Assessed Property Value | 2.59%         | 2.25%         | 1.93%         |

**Debt to Assessed Property Value** - This ratio examines Hamblen County's current indebtness to the assessed property value. It shows the wealth available to support present indebtedness so the County can include any planned debt to calculate anticipated ratio, thus helping determine whether the County has capacity to meet present and future obligations.