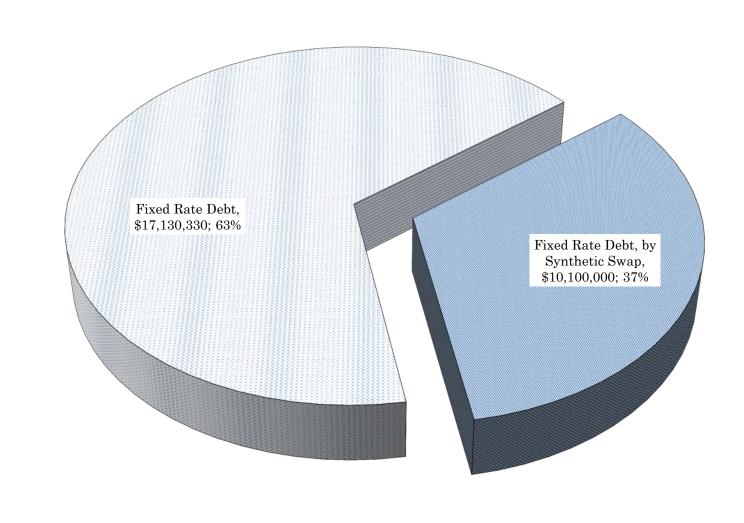

Hamblen County, Tennessee
Annual Debt Report
Schedule of Changes in Long-term Other Loans and Bonds
For Year Ending June 30, 2017

| Description of Indebtedness                                                                                                                                                                                       | Original<br>Amount<br>of Issue | Interest<br>Rate      |   | Date<br>of<br>Issue  | Last<br>Maturity<br>Date | Outstanding 7/1/2016                                      | Issued<br>During<br>Period | Paid and/or<br>Matured<br>During<br>Period     | Outstanding 6/30/2017                              |
|-------------------------------------------------------------------------------------------------------------------------------------------------------------------------------------------------------------------|--------------------------------|-----------------------|---|----------------------|--------------------------|-----------------------------------------------------------|----------------------------|------------------------------------------------|----------------------------------------------------|
| OTHER LOANS PAYABLE  Payable through General Debt Service Fund  Local Government Public Improvement Bonds,  Series E-4-A - Refunding                                                                              | \$<br>10,100,000               | Variable (1)          | % | 8-13-08              | 6-1-25                   | \$<br>10,100,000 \$                                       | 0 \$                       | 0 \$                                           | 10,100,000                                         |
| Local Government Public Improvement Bonds,<br>Series VII-C-2 - Refunding<br>Qualified School Construction Bonds<br>Total Payable through General Debt Service Fund                                                | 20,200,000<br>11,280,000       | Variable (1)<br>1.515 |   | 11-24-08<br>12-17-09 | 6-1-17<br>7-1-26         | \$<br>360,000<br>7,174,184<br>17,634,184 \$               | 0<br>0<br>0 \$             | 360,000<br>703,854<br>1,063,854 \$             | 0<br>6,470,330<br>16,570,330                       |
| Total Other Loans Payable                                                                                                                                                                                         |                                |                       |   |                      |                          | \$<br>17,634,184 \$                                       | 0 \$                       | 1,063,854 \$                                   | 16,570,330                                         |
| BONDS PAYABLE Payable through General Debt Service Fund General Obligation Refunding Bonds, Series 2009 General Obligation Bonds, Series 2014 Total Payable through General Debt Service Fund Total Bonds Payable | 10,860,000<br>5,200,000        | 3 to 5<br>1.15 to 2   |   | 9-23-09<br>3-28-14   | 6-1-19<br>6-1-23         | \$<br>10,125,000 \$ 4,020,000 14,145,000 \$ 14,145,000 \$ | 0 \$ 0 0 \$ 0 \$           | 2,890,000 \$ 595,000 3,485,000 \$ 3,485,000 \$ | 7,235,000<br>3,425,000<br>10,660,000<br>10,660,000 |
| TOTAL DEBT                                                                                                                                                                                                        |                                |                       |   |                      |                          | \$<br>31,779,184 \$                                       | 0 \$                       | 4,548,854 \$                                   | 27,230,330                                         |

<sup>(1)</sup> These issues were swapped to a synthetic fixed rate by execution of swap agreements in prior years.

#### NOTE:

Local Government Public Improvement Bonds, Series E-4-A, Refunding were issued through the Blount County Public Building Authority on August 13, 2008, in the amount of \$10,100,000. This other loan was issued at a cost of \$100,000 to refund the \$10,000,000 outstanding for the Local Government Public Improvement Bonds, Series A-2-B. Series A-2-B was originally issued on June 1, 2001, for capital projects related to the school department and the courthouse annex. Series A-2-B has a synthetic fixed rate through the execution of swap agreement (a derivative). As of March 31, 2015, the swap agreement has a \$1,104,333 termination value should Hamblen County desire to terminate the swap. The termination value is constantly changing based on financial market conditions. Currently, interest and other fees are budgeted at a rate of 5%.