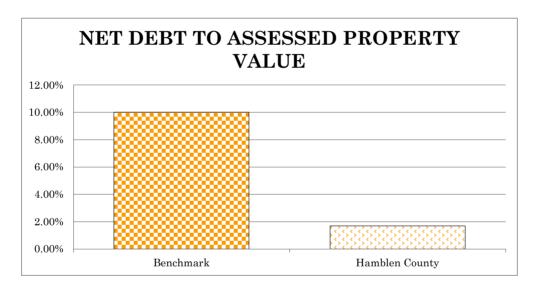

 $\frac{\textbf{Net Debt to Assessed}}{\textbf{Property Value}} = \frac{\text{Net Debt of the County}^1}{\text{Assessed Property Value}^2}$ 

|                                          |                   | Hamblen         |
|------------------------------------------|-------------------|-----------------|
|                                          | ${f Benchmark}^3$ | County          |
| Total Debt                               | \$                | 3 27,230,330    |
| Less: Beginning of the Year Fund Balance | _                 | (3,393,726)     |
| Net Debt                                 | \$                | 23,836,604      |
| Assessed Property Value                  | <u>\$</u>         | 3 1,411,297,843 |
| Net Debt to Assessed Property Value      | <u> </u>          | 1.69%           |

**Net Debt to Assessed Property Value** - This ratio examines Hamblen County's net indebtness to the assessed property value. It shows the wealth available to support present indebtedness so the County can include any planned debt to calculate anticipated ratio, thus helping determine whether the County has capacity to meet present and future obligations. The higher the percentage, the higher that the tax rate must be in order to meet Hamblen County's obligation. The current benchmark being utilized is 10%. Hamblen County's current net debt to assessed property value of 2.50% is well below the benchmark.