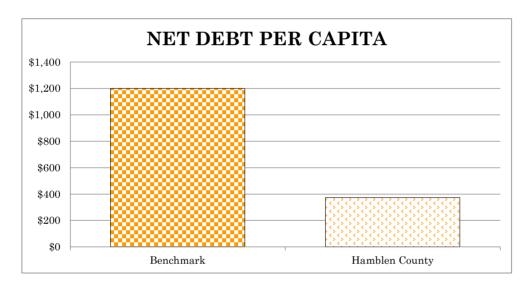

| Total Debt                                         | ${\sf Benchmark}^3$ |    | Hamblen County 27,230,330 |
|----------------------------------------------------|---------------------|----|---------------------------|
| Less: Projected Year-end Fund Balances<br>Net Debt |                     | \$ | (3,393,726)<br>23,836,604 |
| Population                                         |                     | _  | 63,785                    |
| Net Debt Per Capita                                | \$ 1,200            | \$ | 374                       |

**Net Debt** - Net debt is the outstanding principal less the funds that are currently available in fund balance. This allows Hamblen County to determine the amount that will be required to be collected in the future to retire the outstanding principal. This ratio is used in evaluating Hamblen County's ability to pay off its debt by taking the total principal on outstanding debt divided by the citizens in the county.

Net Debt Per Capita - This is calculated by taking the net debt divided by the total citizens of Hamblen County. This is the additional amount that Hamblen County would need to collect from every citizen in order to retire the outstanding principal balance. Simply stated, if every citizen remitted an additional \$575 at June 30, Hamblen County would be able to retire all of its debt excluding the interest component. The national benchmark is \$1,200 in principal indebtedness per citizen. However, this benchmark on the citizens of Hamblen County would not be a sustainable level, and would impact Hamblen County's ability to borrow additional debt in the future and higher interest rates.