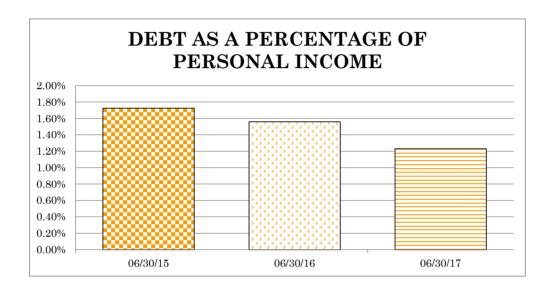

<sup>&</sup>lt;sup>3</sup> "Municipal Benchmarks: Assessing Local Performance and Establishing Community Service Standards", David N. Ammons. - 2001, p. 119.

|                 | 06/30/15            | 06/30/16      | 06/30/17   |
|-----------------|---------------------|---------------|------------|
| Total Debt      | \$<br>36,433,038 \$ | 31,779,184 \$ | 27,230,330 |
| Population      | 63,074              | 63,036        | 63,785     |
| Personal Income | 33,483              | 32,328        | 34,696     |
| Debt Per Capita | 1.73%               | 1.56%         | 1.23%      |

**Debt as a Percentage of Personal Income** - This ratio incorporates an ability to pay concept into the assessment of debt burden. It uses the total personal income (including wages, dividends, interest, rent, and government payments) divided by total population.