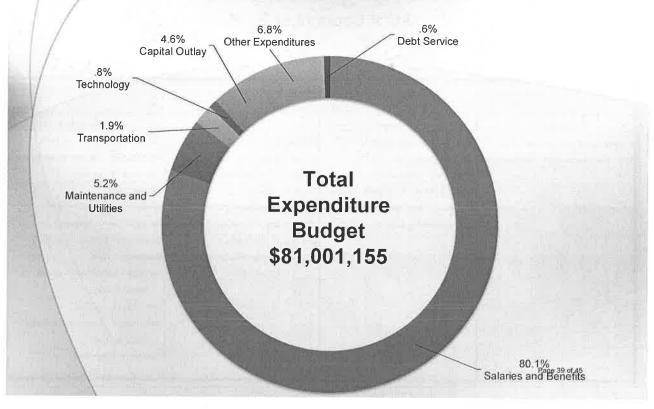

# General Fund (#101) Overview

- General Fund Fund Balance Estimated to Decline \$1,768,717 For FYE 6/30/16
- Estimated Total Fund Balance Ending June 30,
   2016 \$5.6 Million, or 30.7% of
   Appropriations
- Estimated Unassigned Fund Balance Ending June 30, 2016 - \$4.2 Million, Or 22.9% of Appropriations

### FY 2016/2017

• Revenue

\$16.5 Million

Expenses

\$19.5 Million

• Deficit

\$3 Million (\$605,000 One Time Capital

Expense)

Fund Balance

\$2.6 Million 13.3% of Appropriations

# General Fund (#101) Overview

- Deficit Drivers
  - 1.5 Million Deficit FY 15/16
  - \$525,000 Pay Plan Enhancements
  - \$302,500 Four New Courtroom Security Officers
  - \$120,000 Inmate Medical
  - Health Insurance Rates Unknown