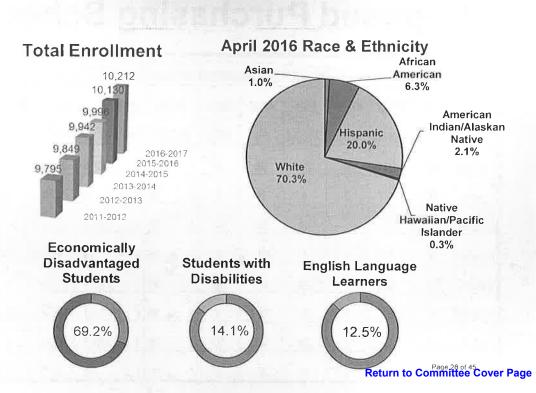

# **Local Revenue Budget**

|                                             |      | 2012-2013    |                  | 2013-2014    |      | 2014-2015        |      | 2015-2016     |                  | 2016-2017     |  |
|---------------------------------------------|------|--------------|------------------|--------------|------|------------------|------|---------------|------------------|---------------|--|
| Current Year Property Tax                   |      | 2,148,000.00 | \$ 12,148,000.00 |              |      | \$ 12,275,000.00 |      | 12,595,000.00 | \$ 12,850,000.00 |               |  |
| Trustee's Collections - Prior Year          | \$   | 375,000.00   | \$               | 375,000.00   | \$   | 375,000.00       | \$   | 375,000.00    | \$               | 335,000.00    |  |
| Bankruptcy                                  | \$   |              | \$               | -            | \$   | -                | \$   |               | \$               | =             |  |
| Clerk & Master Collections - Prior Years    | \$   | 130,000.00   | \$               | 130,000.00   | \$   | 130,000.00       | \$   | 140,000.00    | \$               | 140,000.00    |  |
| Interest and Penalty                        | \$   | 130,000.00   | \$               | 130,000.00   | \$   | 130,000.00       | \$   | 130,000.00    | \$               | 125,000.00    |  |
| Pickup Taxes                                | \$   |              | S                |              | \$   | 1,500            | 5    | 120           | \$               | 4             |  |
| Payments in Lieu of Taxes - T.V.A.          | \$   | 1,240.00     | \$               | 1,240.00     | \$   | 1,240.00         | \$   | 1,227.00      | \$               | 1.232.00      |  |
| Payments in Lieu of Taxes - Local Utilities | \$   | 150,000.00   | \$               | 150,000.00   | \$   | 150,000.00       | \$   | 165,000.00    | \$               | 194,000.00    |  |
| Payments in Lieu of Taxes - Other           | \$   | 20,000.00    | \$               | 20,000.00    | \$   | 20,000.00        | 5    | 23,500.00     | \$               | 23,500.00     |  |
| Local Option Sales Tax                      | \$ 1 | 1,784,000.00 | 5 1              | 1,784,000.00 | \$   | 11,907,000.00    | \$   | 12,074,000.00 | 5                | 12,776,000.00 |  |
| Wheel Tax                                   | \$   | 720,000.00   | \$               | 720,000.00   | \$   | 720,000.00       | \$   | 720,000.00    | \$               | 720,000.00    |  |
| Bank Excise Tax                             | \$   | 24,000.00    | \$               | 24,000.00    | \$   | 24,000.00        | \$   | 24,000.00     | 5                | 13,000.00     |  |
| Interstate Telecommunications Tax           | \$   | 4,500.00     | \$               | 4,500.00     | \$   | 4,500.00         | \$   | 5,000.00      | \$               | 6,000.00      |  |
| Lease / Rentals                             | \$   | 14,600.00    | \$               | 14,600.00    | \$   | 14,600.00        | \$   | 14,600.00     | 5                | 14,600.00     |  |
| Mixed Drink Tax                             | \$   | 15,000.00    | \$               | 15,000.00    | \$   | 15,000.00        | s    | 15,000.00     | \$               | 15,000.00     |  |
| TOTAL                                       | \$ 2 | 5,516,340.00 | \$ 2             | 5,516,340.00 | \$ 2 | 25,766,340.00    | \$ : | 26,282,327.00 | \$ 2             | 27,213,332.00 |  |
| INCREASES TO BUDGET                         | \$   | 379,000.00   | \$               |              | \$   | 250,000.00       | \$   | 515,987.00    | \$               | 931.005.00    |  |

# **Local Revenue Budget**

|                     | 2012-2013        | 2013-2014 |            | 5th Month<br>2015-2016 | 2016-2017  |        |            |    |            |
|---------------------|------------------|-----------|------------|------------------------|------------|--------|------------|----|------------|
|                     | \$<br>25,516,340 | \$        | 25,516,340 | \$                     | 25,766,340 | \$     | 26,282,327 | \$ | 27,213,332 |
| INC. TO BUDGET      | \$<br>379,000    | \$        | 1 2        | \$                     | 250,000    | \$     | 515,987    | \$ | 931,005    |
| NO. OF STUDENTS     | 9,870            |           | 9,958      | 9,958 10,046           |            | 10,130 |            |    | 10,212     |
| REVENUE PER STUDENT | \$<br>2,585      | \$        | 2,562      | \$                     | 2,565      | \$     | 2,595      | \$ | 2,665      |
| INC. PER STUDENT    | \$<br>38         | \$        |            | \$                     | 25         | \$     | 51         | \$ | 91         |