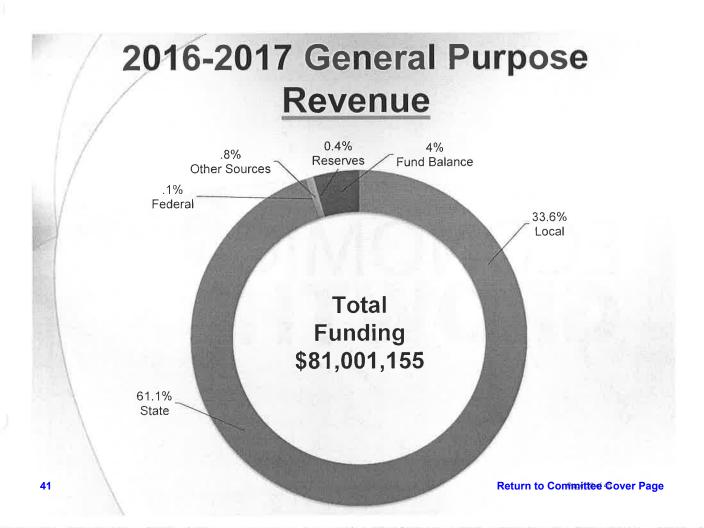

# 2016-2017 Sources of General Purpose Revenue

### Local Revenue

- Property Tax (\$.96 of \$1.76 inside the city and \$.96 of \$1.99 outside the city)
- Sales Tax (1/2 of all sales tax collected)
- Wheel Tax (\$13 of \$27 collected)

### State Revenue

- BEP
- Career Ladder
- Pre-K
- Other State Grants

### Federal Revenue

Vocational Rehab Grant

### Other Sources

- ESP Tuition
- Pre-K Tuition
- Receipts from Schools
- Other Charges
- Lease and Rental Fees
- PropertyInsuranceClaims
- Indirect Costs

### Reserves

- ESP Reserve
- Pre-K Reserve
- SCOREReserve
- TextbookReserve
- Undesignated Fund Balance