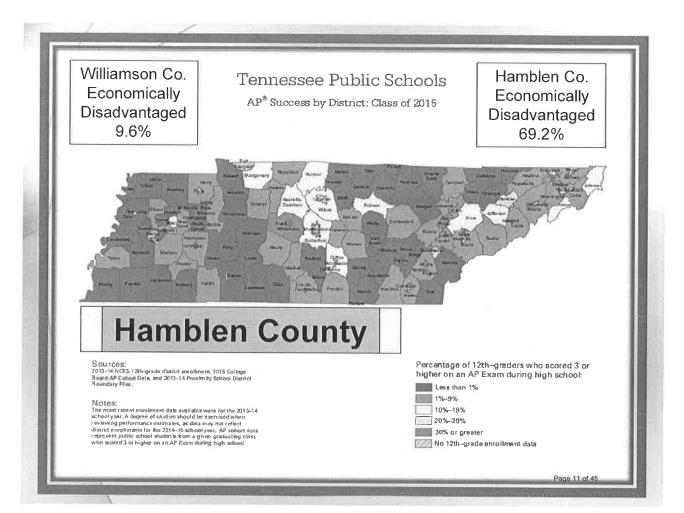

### Graduation Rate: Hamblen County, All Schools

All Schools

93.0%

The Graduation Rate measures the percentage of students who graduated from high school within four years and a summer out of those students that entered the ninth grade four years earlier.

# College and Career Ready 2015-2016

- Advanced Placement
  - 1,086 students participating
- Dual Enrollment
  - \* 336 students participating
- Dual Credit
  - 214 students participating
- Industry Certification
  - 212 students are anticipated to receive industry certification in 2015-2016
- Work Ethic Diploma
  - 148 students are anticipated to receive the Work Ethic Diploma this year