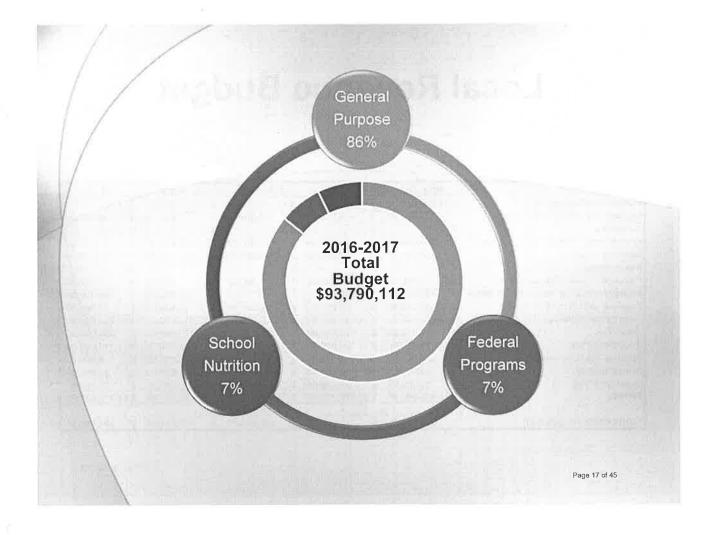

# 2016-2017 Sources of General Purpose Revenue

### Local Revenue

- Property Tax (\$.96 of \$1.76 inside the city and \$.96 of \$1.99 outside the city)
- Sales Tax (1/2 of all sales tax collected)
- Wheel Tax (\$13 of \$27 collected)

### State Revenue

- BEP
- Career Ladder
- Pre-K
- Other State Grants

### Federal Revenue

Vocational Rehab Grant

### Other Sources

- ESP Tuition
- Pre-K Tuition
- Receipts from Schools
- Other Charges
- Lease and Rental Fees
- PropertyInsuranceClaims
- Indirect Costs

### Reserves

- ESP Reserve
- Pre-K Reserve
- SCOREReserve
- TextbookReserve
- Undesignated Fund Balance