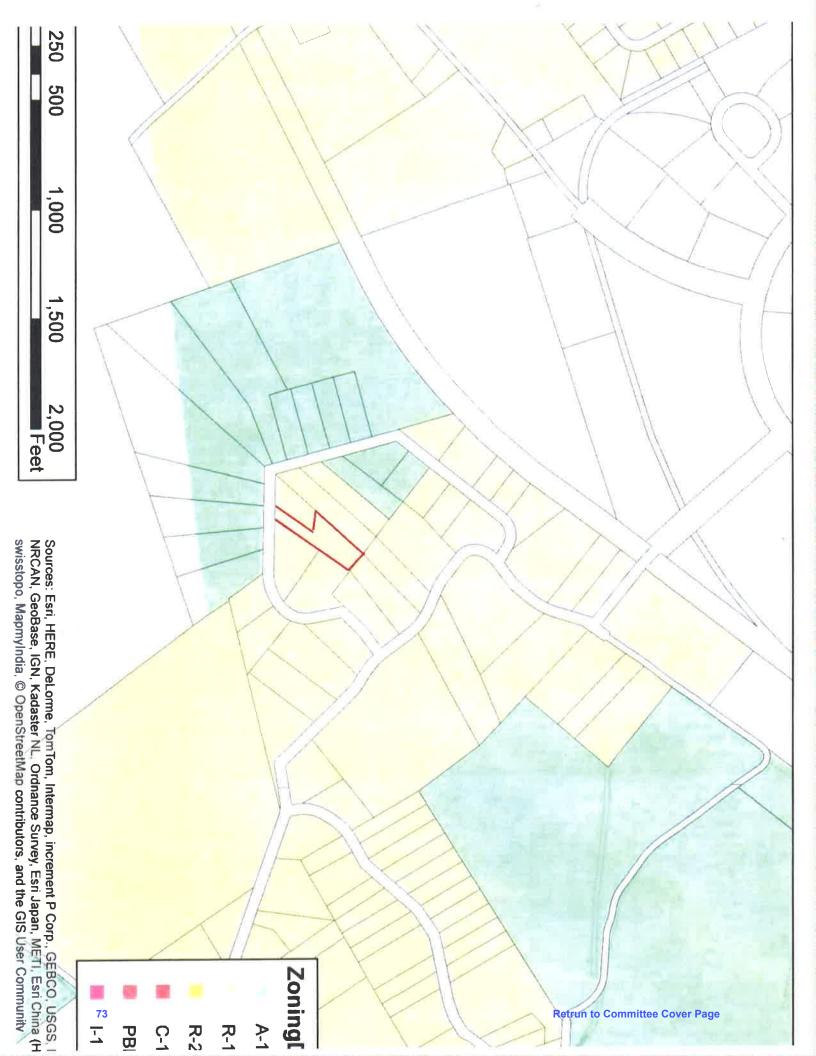

Commission** 

FROM:

Logan Engle, Planner

DATE:

May 2, 2016

SUBJECT:

Rezoning - Bernie Circle in UGB

R-1 (Residential) to A-1 (Agricultural)

Hamblen County Tax Map 054E

Group B

Parcel 012.01

### **BACKGROUND:**

A Rezoning request has been submitted by Mr. Don Johnson for property located on Bernie Circle. This property is not located in the City, but rather within the City's Urban Growth Boundary (UGB) area. The property is currently zoned by the County as Residential (R-1). The request is to rezone the entire parcel to Agricultural (A-1). The property is being considered for rezoning for installation of a mobile home.

#### **RECOMMENDATION:**

On April 12, 2016, the Morristown Regional Planning Commission passed the request to the County Commission without a recommendation.



#### Morristown-Hamblen Humane Society, Inc. **Balance Sheet**

As of January 31, 2016

|                                                                                                                                                                                                                                                                         | Jan 31, 16                                                                                     |
|-------------------------------------------------------------------------------------------------------------------------------------------------------------------------------------------------------------------------------------------------------------------------|------------------------------------------------------------------------------