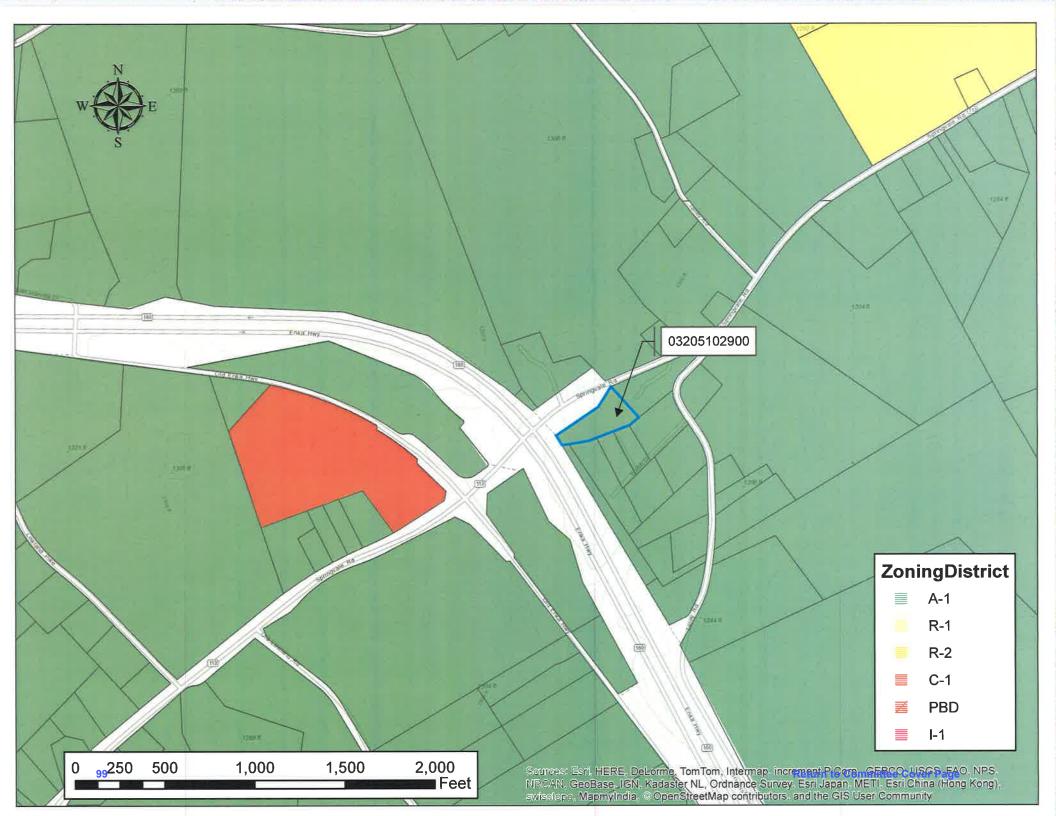

to Commercial (C-1). The requested rezoned area also includes a portion of two adjoining parcels. A combination plat showing this area has been approved by City staff and is awaiting final recording with the Hamblen County Register of Deeds. This property is being considered for development as a Dollar General store.

The site currently contains two abandoned residential structures. This tract of land is located at the corner of Highway 113/Springvale Road and Enka Highway/Highway 160.

At this time, city staff has received no complaints from adjoining property owners regarding the rezoning of the property.

## **RECOMMENDATION:**

On December 8, 2015, the Morristown Regional Planning Commission recommended this rezoning request to the Hamblen County Commission for further consideration.







December 30, 2015

The Honorable Bill Brittain Hamblen County 511 W. Second North Street Morristown, Tennessee 37814

RE: Important Information-Price Changes

Dear Mayor Brittain:

We are committed to constantly improving our customers' entertainment and communications experience in Hamblen County, and we continue to invest in making their services even better. For example, our investment in the X1 user interface has been extremely popular and is helping customers find and enjoy the vast array of content they receive. We continue to bring customers innovative improvements like the X1 voice controlled remote control, the X1 talking guide, X1 Cloud DVR services, and the X1 Sports App. As we make these and other investments, we periodically need to adjust prices due to increases we incu