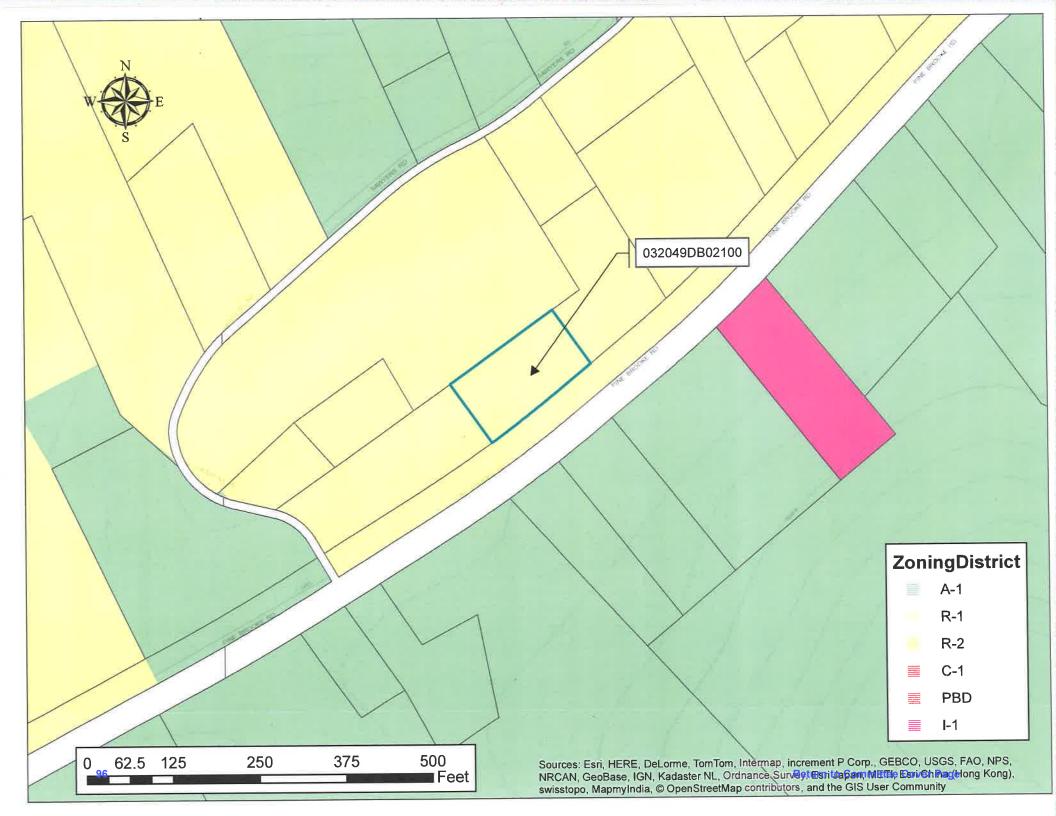

\_\_\_\_\_

Voting For:

Voting Against:

ATTEST:

County Clerk

AUTHENTICATED:

County Mayor

Date

# HAMBLEN COUNTY PLANNING COMMISSION RECOMMENDATIONS TO THE HAMBLEN COUNTY LEGISLATIVE BODY FOR THEIR CONSIDERATION AT THE JANUARY 21, 2016 MEETING.

**REZONING REQUEST** 

**Property Owner: Rebecca Johnson** 

Property Address: Pine Brook Rd. Morristown, TN. 37813

District 05-Tax Map 050A Group B-Control Map 049D-Parcel 021.00

Recommend this property be rezoned from

R-1 (Residential) to A-1 (Agricultural)

Proposed use: Placement of Single Wide Mobile Home

Certified and Recommended to the Hamblen County Legislative Body at the December 1, 2015 Planning Commission meeting.

William Hicks, Chairman Hamblen County Planning Commission

Plan e lessiman

East Tennessee Development District



# **RESOLUTION 16-02**

# A RESOLUTION TO AMEND THE ZONING MAP OF HAMBLEN COUNTY, TENNESSEE, BY REZONING DISTRICT 04, TAX MAP 051, PARCELS 029.00, PT. OF 023.00, & PT. OF 028.00 2258 SPRINGVALE RD. MORRISTOWN, TN. 37813 FROM A-1 TO C-1 JANUARY 21, 2016

WHEREAS, The Morristown Regional Planning Commission heard the request to amend the Hamblen County Zoning Map from A-1 to C-1 on the parcels listed above located inside the Urban Growth Boundary:

WHEREAS, The Morristown Regional Planning Commission does recommend approval of the rezoning request:

NOW, THEREFORE, BE IT RESOLVED that the Hamblen County Board of Commissioners does hereby approved the rezoning map amendment from A-1 to C-1 according to the attached map.

Motion was made by \_\_\_\_\_

Second by \_\_\_\_\_

Voting For:

Voti