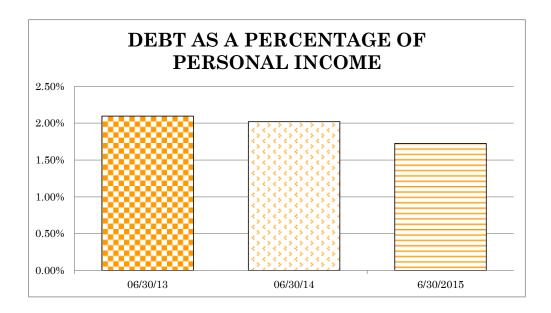

The most recent ratings are further supported by examining certain ratios to national benchmarks. Based on the principal that will be outstanding as of June 30, 2015, Hamblen County's net debt to assessed property value is 2.3 percent compared to the national benchmark of no more than 10 percent. Additionally, Hamblen County's net debt-percapita ratio of \$494 is more than favorable compared to the benchmark of \$1,200. Finally, the fact that Hamblen County's net debt as a percentage of personal income is 1.48 percent compared to the benchmark of 15 percent or less reinforces the strong financial management practices that are being utilized.