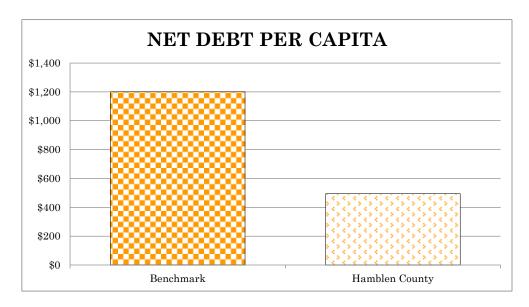

The most recent ratings are further supported by examining certain ratios to national benchmarks. Based on the principal that will be outstanding as of June 30, 2015, Hamblen County's net debt to assessed property value is 2.3 percent compared to the national benchmark of no more than 10 percent. Additionally, Hamblen County's net debt-percapita ratio of \$494 is more than favorable compared to the benchmark of \$1,200. Finally, the fact that Hamblen County's net debt as a percentage of personal income is 1.48 percent compared to the benchmark of 15 percent or less reinforces the strong financial management practices that are being utilized.