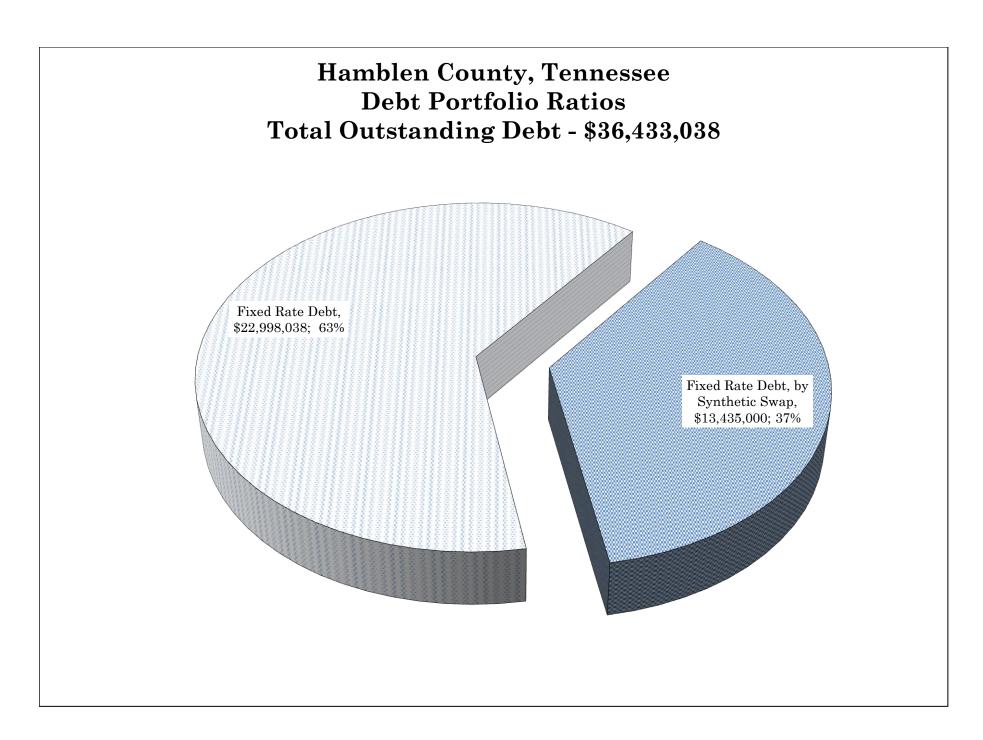

<u>Hamblen County, Tennessee</u>
<u>Annual Debt Report</u>
<u>Schedule of Changes in Long-term Other Loans and Bonds</u>
<u>For Year Ending June 30, 2015</u>

|                                                 |            |              |   |              |            |    |               |        | Paid and/or  |             |
|-------------------------------------------------|------------|--------------|---|--------------|------------|----|---------------|--------|--------------|-------------|
|                                                 | Original   |              |   | Date         | Last       |    |               | Issued | Matured      |             |
|                                                 | Amount     | Interest     |   | of           | Maturity   |    | Outstanding   | During | During       | Outstanding |
| Description of Indebtedness                     | of Issue   | Rate         |   | Issue        | Date       |    | 7/1/2014      | Period | Period       | 6/30/2015   |
| OWNED LOANS DAVADLE                             |            |              |   |              |            |    |               |        |              |             |
| OTHER LOANS PAYABLE                             |            |              |   |              |            |    |               |        |              |             |
| Payable through General Debt Service Fund       |            |              |   |              |            |    |               |        |              |             |
| Local Government Public Improvement Bonds,      |            |              |   |              |            |    |               |        |              |             |
| Series E-4-A - Refunding \$                     | 10,100,000 | Variable (1) | % | 8-13-08      | 6 - 1 - 25 | \$ | 10,100,000 \$ | 0 \$   | 0 \$         | 10,100,000  |
| Local Government Public Improvement Bonds,      |            |              |   |              |            |    |               |        |              |             |
| Series VII-C-2 - Refunding                      | 20,200,000 | Variable (1) |   | 11-24-08     | 6-1-17     |    | 6,165,000     | 0      | 2,830,000    | 3,335,000   |
| Qualified School Construction Bonds             | 11,280,000 | 1.515        |   | 12 - 17 - 09 | 7-1-26     |    | 8,581,892     | 0      | 703,854      | 7,878,038   |
| Total Payable through General Debt Service Fund |            |              |   |              |            | \$ | 24,846,892 \$ | 0 \$   | 3,533,854 \$ | 21,313,038  |
| Total Other Loans Payable                       |            |              |   |              |            | \$ | 24,846,892 \$ | 0 \$   | 3,533,854 \$ | 21,313,038  |
| BONDS PAYABLE                                   |            |              |   |              |            |    |               |        |              |             |
| Payable through General Debt Service Fund       |            |              |   |              |            |    |               |        |              |             |
| General Obligation Refunding Bonds, Series 2009 | 10,860,000 | 3 to 5       |   | 9-23-09      | 6-1-19     | \$ | 10,345,000 \$ | 0 \$   | 110,000 \$   | 10,235,000  |
| General Obligation Bonds, Series 2010           | 2,375,000  | 2            |   | 8-11-10      | 6-1-16     | Ċ  | 540.000       | 0      | 270,000      | 270,000     |
| General Obligation Bonds, Series 2014           | 5,200,000  | 1.15 to 2    |   | 3-28-14      | 6-1-23     |    | 5,200,000     | 0      | 585,000      | 4,615,000   |
| Total Payable through General Debt Service Fund |            |              |   |              |            | \$ | 16,085,000 \$ | 0 \$   | 965,000 \$   | 15,120,000  |
| Total Bonds Payable                             |            |              |   |              |            | \$ | 16,085,000 \$ | 0 \$   | 965,000 \$   | 15,120,000  |
|                                                 |            |              |   |              |            | ~  | ,,σσσ φ       | - Ψ    | 223,000 ψ    | ,0,000      |
| TOTAL DEBT                                      |            |              |   |              |            | \$ | 40,931,892 \$ | 0 \$   | 4,498,854 \$ | 36,433,038  |

<sup>(1)</sup> These issues were swapped to a synthetic fixed rate by execution of swap agreements in prior years.