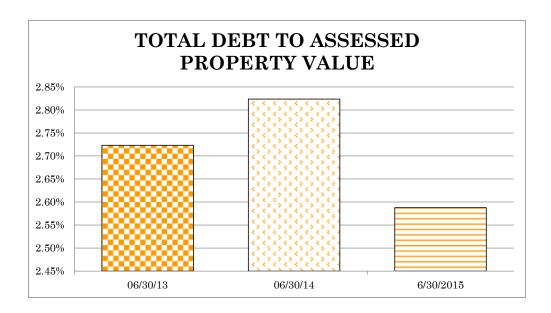

The most recent ratings are further supported by examining certain ratios to national benchmarks. Based on the principal that will be outstanding as of June 30, 2015, Hamblen County's net debt to assessed property value is 2.3 percent compared to the national benchmark of no more than 10 percent. Additionally, Hamblen County's net debt-percapita ratio of \$494 is more than favorable compared to the benchmark of \$1,200. Finally, the fact that Hamblen County's net debt as a percentage of personal income is 1.48 percent compared to the benchmark of 15 percent or less reinforces the strong financial management practices that are being utilized.