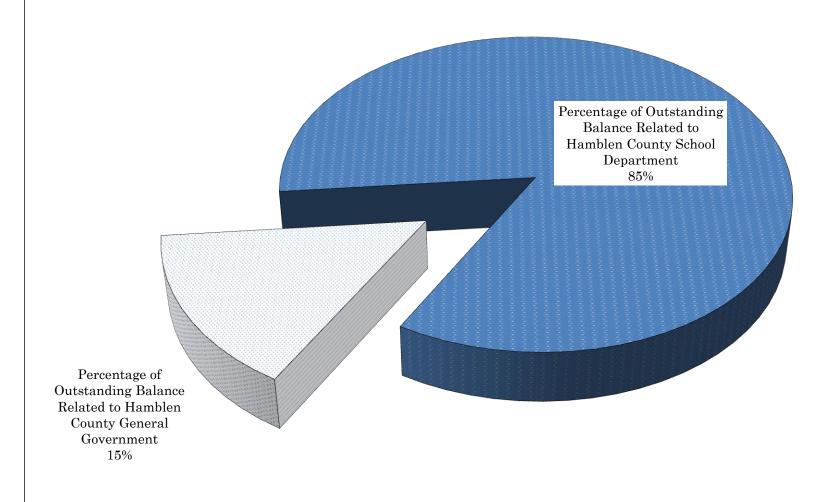

#### Annual Debt Report

Percentage of Debt - Hamblen County Government to Hamblen County School Department

| Percentage of Outstanding Balance Related to Hamblen County General Government |                                                                                                         | Percentage of Outstanding Balance Related to Hamblen County School Department                             |                                                                                                                                      |                                                                                                                                                                                                                                              | Amount of Outstanding Balance Related to Hamblen County General Government                                                                                                                                                                                                                       | Amount of Outstanding Balance Related to Hamblen County School Department                                                                                                                                                                                                                                                                                                                                                                                                                                                                                                                                                                                                                                                                                                                                                                                                                                                 | Total                                                                                                                                                                                                                                                                                                                                                                                                                                                                                                                                                                                                                                                                                                                                                                                                                                                                                                                                                                                                                                                                                                                                                                                                                                                                                                                                                                                              |
|--------------------------------------------------------------------------------|---------------------------------------------------------------------------------------------------------|-----------------------------------------------------------------------------------------------------------|--------------------------------------------------------------------------------------------------------------------------------------|----------------------------------------------------------------------------------------------------------------------------------------------------------------------------------------------------------------------------------------------|--------------------------------------------------------------------------------------------------------------------------------------------------------------------------------------------------------------------------------------------------------------------------------------------------|---------------------------------------------------------------------------------------------------------------------------------------------------------------------------------------------------------------------------------------------------------------------------------------------------------------------------------------------------------------------------------------------------------------------------------------------------------------------------------------------------------------------------------------------------------------------------------------------------------------------------------------------------------------------------------------------------------------------------------------------------------------------------------------------------------------------------------------------------------------------------------------------------------------------------|----------------------------------------------------------------------------------------------------------------------------------------------------------------------------------------------------------------------------------------------------------------------------------------------------------------------------------------------------------------------------------------------------------------------------------------------------------------------------------------------------------------------------------------------------------------------------------------------------------------------------------------------------------------------------------------------------------------------------------------------------------------------------------------------------------------------------------------------------------------------------------------------------------------------------------------------------------------------------------------------------------------------------------------------------------------------------------------------------------------------------------------------------------------------------------------------------------------------------------------------------------------------------------------------------------------------------------------------------------------------------------------------------|
|                                                                                |                                                                                                         |                                                                                                           |                                                                                                                                      |                                                                                                                                                                                                                                              |                                                                                                                                                                                                                                                                                                  |                                                                                                                                                                                                                                                                                                                                                                                                                                                                                                                                                                                                                                                                                                                                                                                                                                                                                                                           |                                                                                                                                                                                                                                                                                                                                                                                                                                                                                                                                                                                                                                                                                                                                                                                                                                                                                                                                                                                                                                                                                                                                                                                                                                                                                                                                                                                                    |
|                                                                                |                                                                                                         |                                                                                                           |                                                                                                                                      |                                                                                                                                                                                                                                              |                                                                                                                                                                                                                                                                                                  |                                                                                                                                                                                                                                                                                                                                                                                                                                                                                                                                                                                                                                                                                                                                                                                                                                                                                                                           |                                                                                                                                                                                                                                                                                                                                                                                                                                                                                                                                                                                                                                                                                                                                                                                                                                                                                                                                                                                                                                                                                                                                                                                                                                                                                                                                                                                                    |
|                                                                                |                                                                                                         |                                                                                                           |                                                                                                                                      |                                                                                                                                                                                                                                              |                                                                                                                                                                                                                                                                                                  |                                                                                                                                                                                                                                                                                                                                                                                                                                                                                                                                                                                                                                                                                                                                                                                                                                                                                                                           |                                                                                                                                                                                                                                                                                                                                                                                                                                                                                                                                                                                                                                                                                                                                                                                                                                                                                                                                                                                                                                                                                                                                                                                                                                                                                                                                                                                                    |
| 24.76                                                                          | %                                                                                                       | 75.24                                                                                                     | %                                                                                                                                    | \$                                                                                                                                                                                                                                           | 2,500,760                                                                                                                                                                                                                                                                                        | \$ 7,599,240 \$                                                                                                                                                                                                                                                                                                                                                                                                                                                                                                                                                                                                                                                                                                                                                                                                                                                                                                           | 10,100,000                                                                                                                                                                                                                                                                                                                                                                                                                                                                                                                                                                                                                                                                                                                                                                                                                                                                                                                                                                                                                                                                                                                                                                                                                                                                                                                                                                                         |
|                                                                                |                                                                                                         |                                                                                                           |                                                                                                                                      |                                                                                                                                                                                                                                              |                                                                                                                                                                                                                                                                                                  |                                                                                                                                                                                                                                                                                                                                                                                                                                                                                                                                                                                                                                                                                                                                                                                                                                                                                                                           |                                                                                                                                                                                                                                                                                                                                                                                                                                                                                                                                                                                                                                                                                                                                                                                                                                                                                                                                                                                                                                                                                                                                                                                                                                                                                                                                                                                                    |
| 13.60                                                                          |                                                                                                         | 86.40                                                                                                     |                                                                                                                                      |                                                                                                                                                                                                                                              | 453,560                                                                                                                                                                                                                                                                                          | 2,881,440                                                                                                                                                                                                                                                                                                                                                                                                                                                                                                                                                                                                                                                                                                                                                                                                                                                                                                                 | 3,335,000                                                                                                                                                                                                                                                                                                                                                                                                                                                                                                                                                                                                                                                                                                                                                                                                                                                                                                                                                                                                                                                                                                                                                                                                                                                                                                                                                                                          |
| 0.00                                                                           |                                                                                                         | 100.00                                                                                                    |                                                                                                                                      |                                                                                                                                                                                                                                              | 0                                                                                                                                                                                                                                                                                                | 7,878,038                                                                                                                                                                                                                                                                                                                                                                                                                                                                                                                                                                                                                                                                                                                                                                                                                                                                                                                 | 7,878,038                                                                                                                                                                                                                                                                                                                                                                                                                                                                                                                                                                                                                                                                                                                                                                                                                                                                                                                                                                                                                                                                                                                                                                                                                                                                                                                                                                                          |
|                                                                                |                                                                                                         |                                                                                                           |                                                                                                                                      | \$                                                                                                                                                                                                                                           | 2,954,320                                                                                                                                                                                                                                                                                        | \$ 18,358,718 \$                                                                                                                                                                                                                                                                                                                                                                                                                                                                                                                                                                                                                                                                                                                                                                                                                                                                                                          | 21,313,038                                                                                                                                                                                                                                                                                                                                                                                                                                                                                                                                                                                                                                                                                                                                                                                                                                                                                                                                                                                                                                                                                                                                                                                                                                                                                                                                                                                         |
|                                                                                |                                                                                                         |                                                                                                           |                                                                                                                                      | \$                                                                                                                                                                                                                                           | 2,954,320                                                                                                                                                                                                                                                                                        | \$ 18,358,718 \$                                                                                                                                                                                                                                                                                                                                                                                                                                                                                                                                                                                                                                                                                                                                                                                                                                                                                                          | 21,313,038                                                                                                                                                                                                                                                                                                                                                                                                                                                                                                                                                                                                                                                                                                                                                                                                                                                                                                                                                                                                                                                                                                                                                                                                                                                                                                                                                                                         |
|                                                                                |                                                                                                         |                                                                                                           |                                                                                                                                      |                                                                                                                                                                                                                                              |                                                                                                                                                                                                                                                                                                  |                                                                                                                                                                                                                                                                                                                                                                                                                                                                                                                                                                                                                                                                                                                                                                                                                                                                                                                           |                                                                                                                                                                                                                                                                                                                                                                                                                                                                                                                                                                                                                                                                                                                                                                                                                                                                                                                                                                                                                                                                                                                                                                                                                                                                                                                                                                                                    |
|                                                                                |                                                                                                         |                                                                                                           |                                                                                                                                      |                                                                                                                                                                                                                                              |                                                                                                                                                                                                                                                                                                  |                                                                                                                                                                                                                                                                                                                                                                                                                                                                                                                                                                                                                                                                                                                                                                                                                                                                                                                           |                                                                                                                                                                                                                                                                                                                                                                                                                                                                                                                                                                                                                                                                                                                                                                                                                                                                                                                                                                                                                                                                                                                                                                                                                                                                                                                                                                                                    |
| 2.00                                                                           |                                                                                                         | 98.00                                                                                                     |                                                                                                                                      | \$                                                                                                                                                                                                                                           | 204 700                                                                                                                                                                                                                                                                                          | \$ 10.030.300.\$                                                                                                                                                                                                                                                                                                                                                                                                                                                                                                                                                                                                                                                                                                                                                                                                                                                                                                          | 10,235,000                                                                                                                                                                                                                                                                                                                                                                                                                                                                                                                                                                                                                                                                                                                                                                                                                                                                                                                                                                                                                                                                                                                                                                                                                                                                                                                                                                                         |
|                                                                                |                                                                                                         |                                                                                                           |                                                                                                                                      | Ψ                                                                                                                                                                                                                                            |                                                                                                                                                                                                                                                                                                  |                                                                                                                                                                                                                                                                                                                                                                                                                                                                                                                                                                                                                                                                                                                                                                                                                                                                                                                           | 270,000                                                                                                                                                                                                                                                                                                                                                                                                                                                                                                                                                                                                                                                                                                                                                                                                                                                                                                                                                                                                                                                                                                                                                                                                                                                                                                                                                                                            |
|                                                                                |                                                                                                         |                                                                                                           |                                                                                                                                      |                                                                                                                                                                                                                                              | •                                                                                                                                                                                                                                                                                                | ,                                                                                                                                                                                                                                                                                                                                                                                                                                                                                                                                                                                                                                                                                                                                                                                                                                                                                                                         | 4,615,000                                                                                                                                                                                                                                                                                                                                                                                                                                                                                                                                                                                                                                                                                                                                                                                                                                                                                                                                                                                                                                                                                                                                                                                                                                                                                                                                                                                          |
|                                                                                |                                                                                                         |                                                                                                           |                                                                                                                                      | \$                                                                                                                                                                                                                                           |                                                                                                                                                                                                                                                                                                  |                                                                                                                                                                                                                                                                                                                                                                                                                                                                                                                                                                                                                                                                                                                                                                                                                                                                                                                           | 15,120,000                                                                                                                                                                                                                                                                                                                                                                                                                                                                                                                                                                                                                                                                                                                                                                                                                                                                                                                                                                                                                                                                                                                                                                                                                                                                                                                                                                                         |
|                                                                                |                                                                                                         |                                                                                                           |                                                                                                                                      | ¢                                                                                                                                                                                                                                            | 2 600 808                                                                                                                                                                                                                                                                                        | \$ 19.519.199 \$                                                                                                                                                                                                                                                                                                                                                                                                                                                                                                                                                                                                                                                                                                                                                                                                                                                                                                          | 15,120,000                                                                                                                                                                                                                                                                                                                                                                                                                                                                                                                                                                                                                                                                                                                                                                                                                                                                                                                                                                                                                                                                                                                                                                                                                                                                                                                                                                                         |
|                                                                                |                                                                                                         |                                                                                                           |                                                                                                                                      | Ψ                                                                                                                                                                                                                                            | 2,000,000                                                                                                                                                                                                                                                                                        | ψ 12,013,132 ψ                                                                                                                                                                                                                                                                                                                                                                                                                                                                                                                                                                                                                                                                                                                                                                                                                                                                                                            | 10,120,000                                                                                                                                                                                                                                                                                                                                                                                                                                                                                                                                                                                                                                                                                                                                                                                                                                                                                                                                                                                                                                                                                                                                                                                                                                                                                                                                                                                         |
| 15.25                                                                          |                                                                                                         | 84.75                                                                                                     |                                                                                                                                      | \$                                                                                                                                                                                                                                           | 5,555,128                                                                                                                                                                                                                                                                                        | \$ 30,877,910 \$                                                                                                                                                                                                                                                                                                                                                                                                                                                                                                                                                                                                                                                                                                                                                                                                                                                                                                          | 36,433,038                                                                                                                                                                                                                                                                                                                                                                                                                                                                                                                                                                                                                                                                                                                                                                                                                                                                                                                                                                                                                                                                                                                                                                                                                                                                                                                                                                                         |
|                                                                                | of Outstanding Balance Related to Hamblen County General Government  24.76  13.60 0.00  2.00 0.00 51.92 | of Outstanding Balance Related to Hamblen County General Government  24.76 %  13.60 0.00  2.00 0.00 51.92 | of Outstanding Balance Related to Hamblen County General Government  24.76 %  75.24  13.60 0.00 100.00  2.00 98.00 0.00 51.92  48.08 | of Outstanding Balance Related to Hamblen County General Government  24.76 %  13.60 0.00 100.00  2.00 0.00 51.92  Of Outstanding Balance Related to Hamblen County County County School Department  75.24 %  98.00 100.00 100.00 51.92 48.08 | of Outstanding Balance Related to Hamblen County General Government  24.76 %  13.60 0.00 100.00  \$  \$  2.00 0.00 100.00 51.92  \$  Outstanding Balance Related to Related to Related to Related to Hamblen County County School Department  \$  \$  \$  \$  \$  \$  \$  \$  \$  \$  \$  \$  \$ | of Outstanding Balance         of Outstanding Balance         of Outstanding Balance         of Outstanding Balance           Related to Hamblen         Related to Hamblen         Hamblen         Hamblen           County         County         County         County           General         School         General         Government           3         24.76         %         75.24         %         2,500,760           13.60         86.40         453,560         0.00         0           13.60         86.40         453,560         0.00         0           \$ 2,954,320         \$ 2,954,320         \$ 2,954,320           2.00         98.00         \$ 2,954,320         \$ 2,954,320           2.00         98.00         \$ 2,954,320         \$ 2,954,320           2.00         48.08         2,396,108         \$ 2,600,808           \$ 2,600,808         \$ 2,600,808         \$ 2,600,808 | of Outstanding Balance         Related to Related to Related to Hamblen         Related to Hamblen         Hamblen Hamblen         Hamblen County         County County         County         County         County         County         County         County         County         County         County         County         County         County         County         County         County         County         County         County         County         County         County         County         County         County         County         County         County         County         County         County         County         County         County         County         County         County         County         County         County         County         County         County         County         County         County         County         County         County         County         County         County         County         County         County         County         County         County         County         County         County |