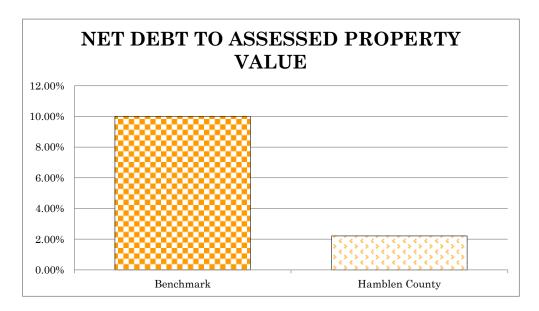

The most recent ratings are further supported by examining certain ratios to national benchmarks. Based on the principal that will be outstanding as of June 30, 2015, Hamblen County's net debt to assessed property value is 2.3 percent compared to the national benchmark of no more than 10 percent. Additionally, Hamblen County's net debt-percapita ratio of \$494 is more than favorable compared to the benchmark of \$1,200. Finally, the fact that Hamblen County's net debt as a percentage of personal income is 1.48 percent compared to the benchmark of 15 percent or less reinforces the strong financial management practices that are being utilized.