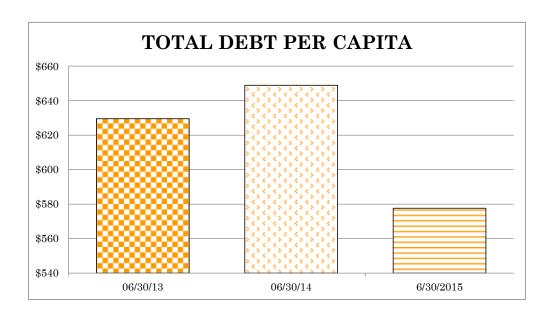

The most recent ratings are further supported by examining certain ratios to national benchmarks. Based on the principal that will be outstanding as of June 30, 2015, Hamblen County's net debt to assessed property value is 2.3 percent compared to the national benchmark of no more than 10 percent. Additionally, Hamblen County's net debt-percapita ratio of \$494 is more than favorable compared to the benchmark of \$1,200. Finally, the fact that Hamblen County's net debt as a percentage of personal income is 1.48 percent compared to the benchmark of 15 percent or less reinforces the strong financial management practices that are being utilized.