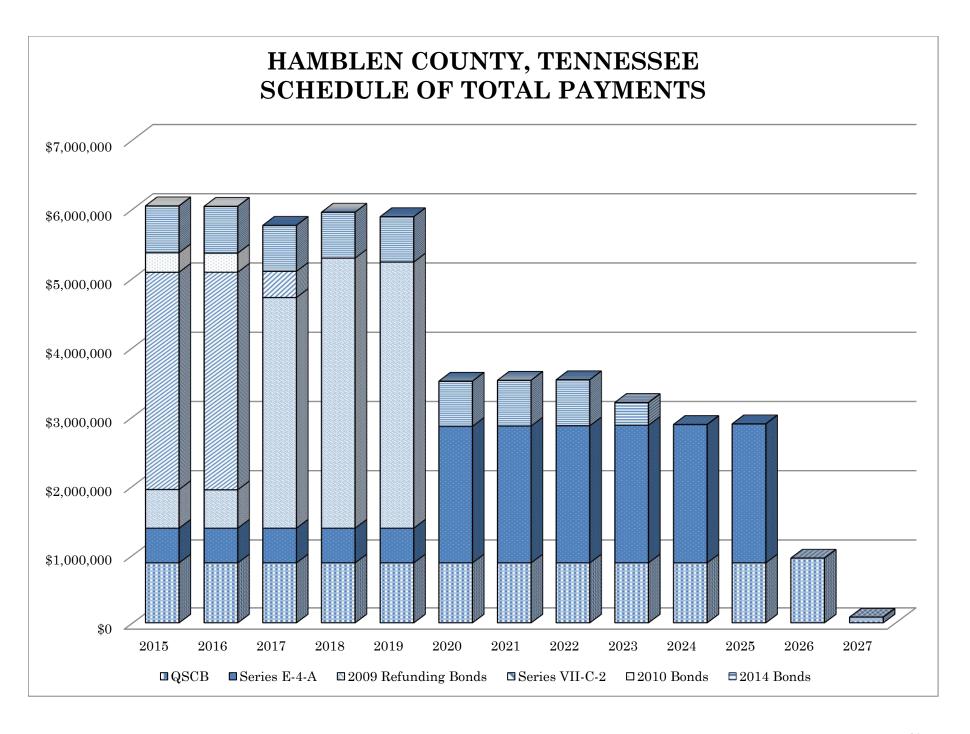

5,395          | \$ 5,101,805          | \$ 6,868,766          | \$ 8,962,092          | \$ 11,370,709         | \$ #########          | \$ #################################### | \$ #################################### |
|                 |                                                                                         |                       |                       |                       |                       |                       |                       |                       |                       |                       |                       |                       | -                     |                                         |                                         |

NOTE: Based on current economic conditions, the revenues are budgeted constant with no growth.







### Hamblen County, Tennessee General Government to Schools Percentage

Total Outstanding Debt - \$36,433,038