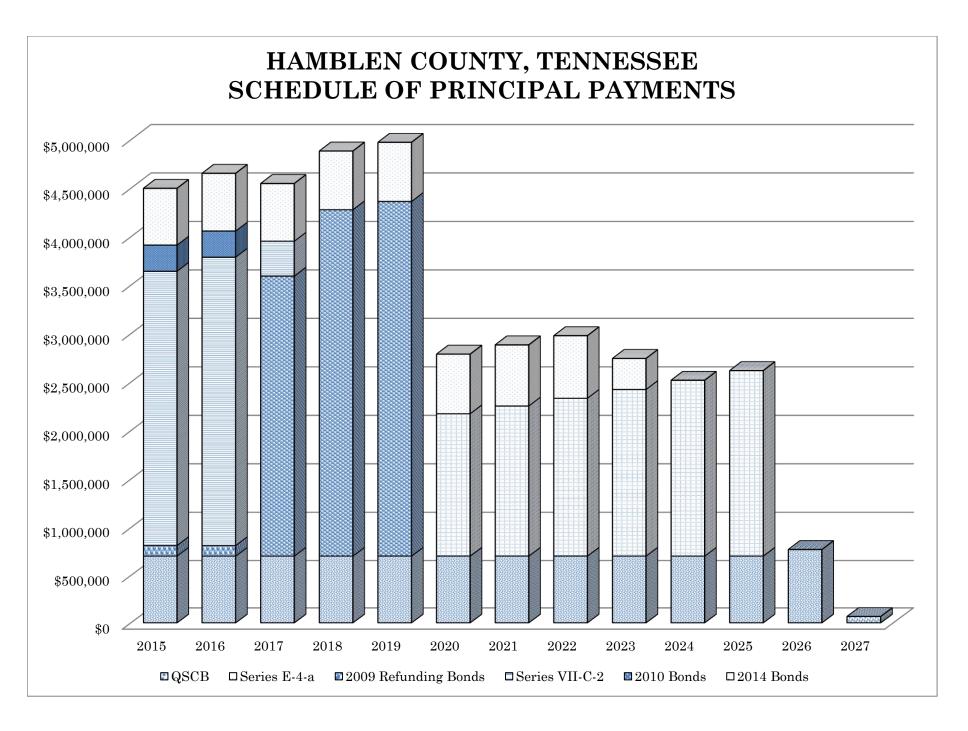

395          | \$ 5,101,805          | \$ 6,868,766          | \$ 8,962,092          | \$ 11,370,709         | \$ #########          | \$ #################################### | \$ #################################### |
|                 |                                                                                         |                       |                       |                       |                       |                       |                       |                       |                       |                       |                       |                       | -                     |                                         |                                         |

NOTE: Based on current economic conditions, the revenues are budgeted constant with no growth.







### Hamblen County, Tennessee General Government to Schools Percentage

Total Outstanding Debt - \$36,433,038