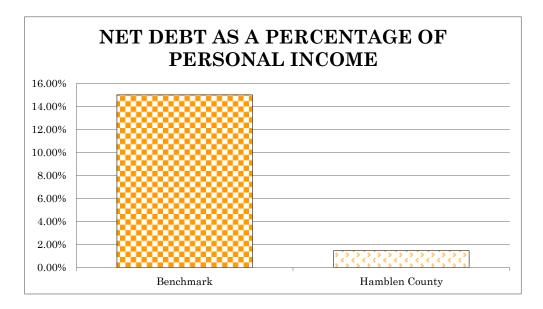

The most recent ratings are further supported by examining certain ratios to national benchmarks. Based on the principal that will be outstanding as of June 30, 2015, Hamblen County's net debt to assessed property value is 2.3 percent compared to the national benchmark of no more than 10 percent. Additionally, Hamblen County's net debt-percapita ratio of \$494 is more than favorable compared to the benchmark of \$1,200. Finally, the fact that Hamblen County's net debt as a percentage of personal income is 1.48 percent compared to the benchmark of 15 percent or less reinforces the strong financial management practices that are being utilized.