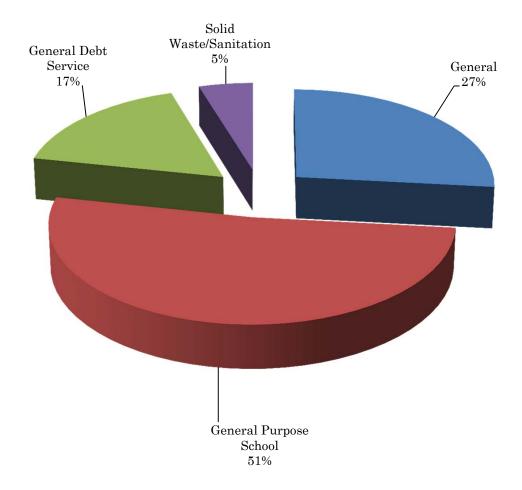

#### HAMBLEN COUNTY, TENNESSEE APPROPRIATIONS DISTRIBUTION BY FUND FOR THE YEAR ENDING JUNE 30, 2015