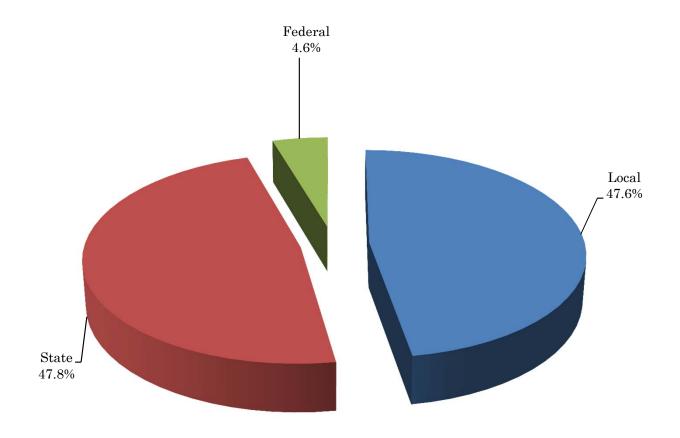

#### HAMBLEN COUNTY, TENNESSEE MAJOR REVENUE SOURCES - TOTAL FOR ALL FUNDS FOR THE YEAR ENDING JUNE 30, 2015