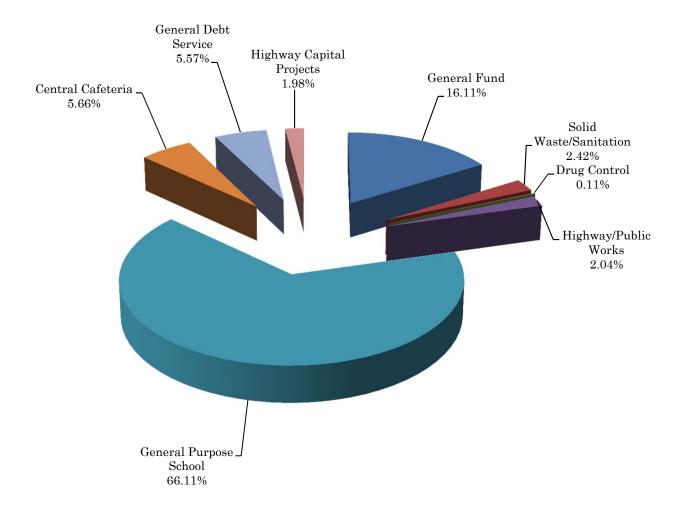

#### HAMBLEN COUNTY, TENNESSEE PROPERTY TAX REVENUE DISTRIBUTION BY FUND FOR THE YEAR ENDING JUNE 30, 2015