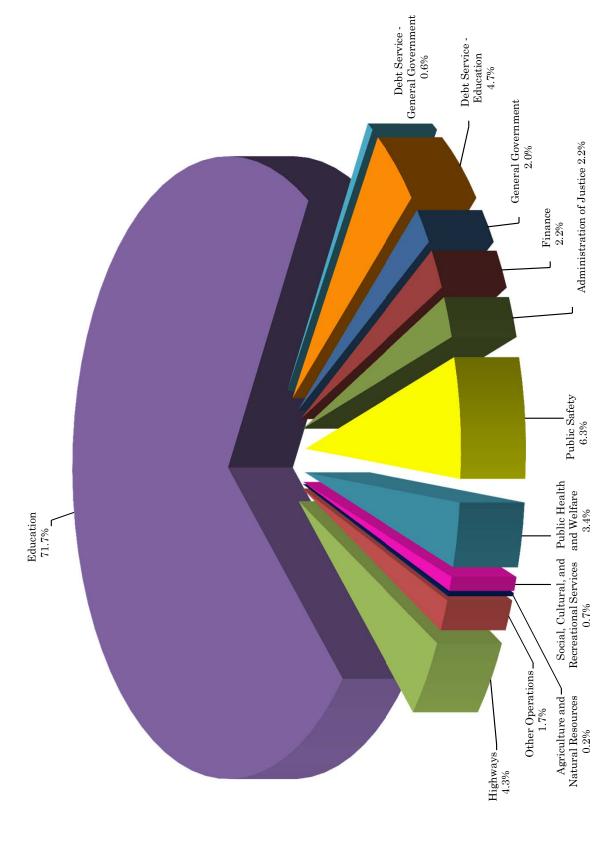

# HAMBLEN COUNTY, TENNESSEE APPROPRIATIONS BY FUNCTION FOR THE YEAR ENDING JUNE 30, 2015