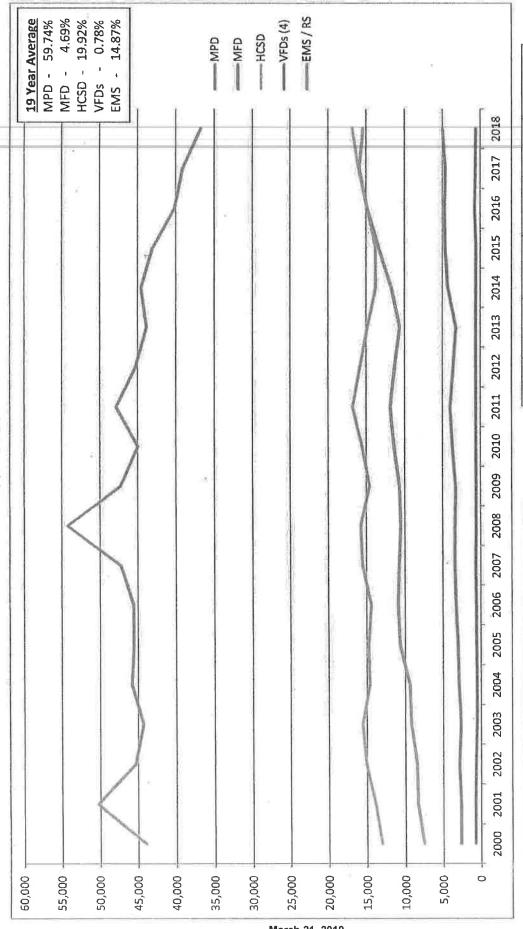

| 1,322 |
| ptember | 1,184 |
| )ctober | 1,305 |
| vember  | 1,190 |
| cember  | 1.136 |

2018



| Juny      | August | September | October | November | December |
|-----------|--------|-----------|---------|----------|----------|
| 400<br>00 | 437    | 427       | 406     | 365      | 383      |

480 431

June May

391

475 390 374

February January

March April

| Juny      | 2   |
|-----------|-----|
| August    | 437 |
| September | 427 |
| October   | 406 |
| November  | 365 |
| December  | 383 |

2018



| July | August | September | ctober | lovember | December |
|------|--------|-----------|--------|----------|----------|
| 4    | 46     | 38        | 43     | 48       | 46       |

46

March April May June

January February 55 53

39

### Calls For Service by Agency

2000-2018



|      | O. W.  | NICO. | 250    | 2077         | CIAIS              |
|------|--------|-------|--------|--------------|--------------------|
| 5003 | 47,256 | 3,247 | 14,557 | 529          | 10,700             |
| 2010 | 44,959 | 3,676 | 15,528 | 563          | 11,384             |
| 2011 | 47,805 | 3,951 | 16,772 | 534          | 11,842             |
| 2012 | 45,277 | 3,543 | 15,804 | 554          | 11,301             |
| 2013 | 43,811 | 3,170 | 14,822 | 553          | 10,640             |
| 2014 | 44,553 | 4,259 | 13,763 | 549          | 11,708             |
| 2015 | 43,056 | 4,595 | 13,760 | 537          | 13,329             |
| 2016 | 40,152 | 4,674 | 14,835 | 692          | 14,843             |
| 2017 | 39,119 | 4,569 | 15,982 | 611          | 15,909             |
| 2018 | 36,768 |