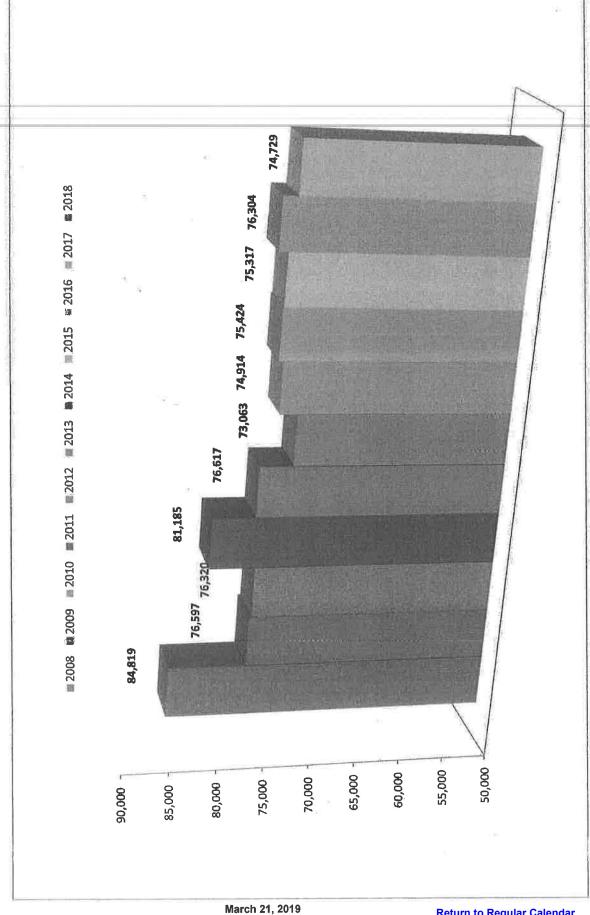

me for 9-1-1 calls: 97% < 10 seconds</li>79% < 5 seconds</li>
- Average time for call processing and dispatching was 42 seconds
- All telecommunicators cross trained as both call takers and dispatchers; handling any type of call – Police, Fire, or EMS

### Systems / Applications

- Global Software / Cisco CAD v.2015.4.49
- Airbus Sentinel Patriot VolP Telephone Controller v.3.3.0 Build177
- Avtec Scout IP Radio System v.3.5.15.3
- DSS Corp. / Equature Voice Logger/Recorder v.1.73.1.0

### 2018 Calls For Service

74,729



NOTICE: Law Enforcement Calls for Service include officer initiated activities (i.e. – traffic stops, investigations of suspicious individuals, etc.).

174
Return to Regular Calendar

### Return to Regular Calendar

### Total Calls For Service by Year Hamblen County ECD



2018



| July      | 3,236 |
|-----------|-------|
| August    | 3,348 |
| September | 3,091 |
| October   | 3,206 |
| November  | 2,862 |
| December  | 2,957 |

3,260 3,249

June May

2,719 3,083 3,050

February January

March April

|      | ugust | ber   | tober | vember | ber   |
|------|-------|-------|-------|--------|-------|
| 27/2 | 3,348 | 3,091 | 3,206 | 2,862  | 2,957 |



| July      | 1,524 |
|-----------|-------|
| August    | 1,477 |
| September | 1,505 |
| October   | 1,383 |
| November  | 1,292 |
| December  | 1,204 |

1,296 1,229 1,469 1,455 1,513 1,457

January February March April May June

| July      | 47C/T |
|-----------|-------|
| August    | 1,477 |
| September | 1,505 |
| October   | 1,383 |
| November  | 1,292 |
| December  | 1,204 |

Return to Regular Calen