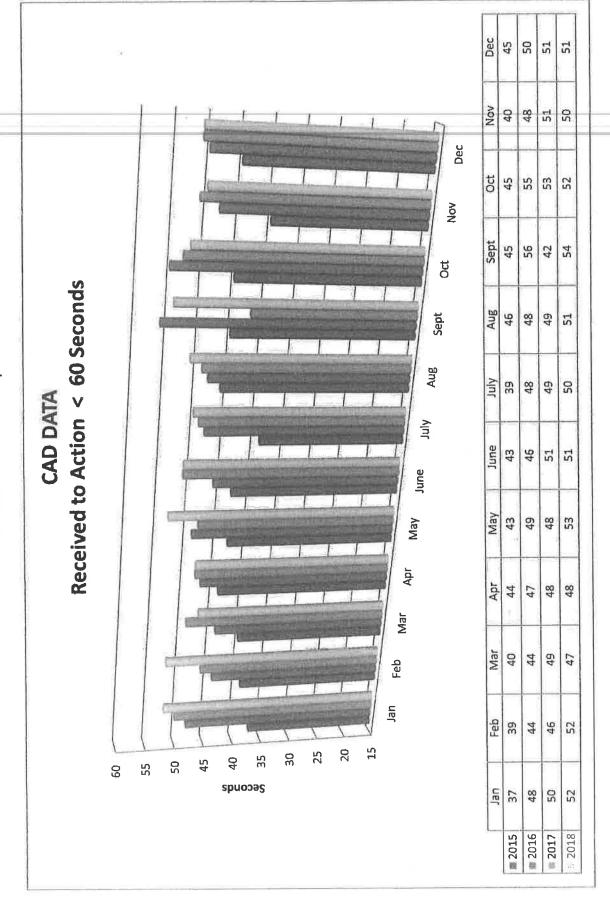

6 seconds."



7.4.2.2 - "Emergency alarm processing for the following call types shall be completed within 90 seconds 90 percent of the time and within 120 seconds 99 percent of the time."

[ See Standard (7.4.2.2 (1) through (8) for specific call types. ]



7.4.2 - "With the exception of the call types identified in 7.4.2.2, 90 percent of emergency alarm processing shall be completed within 64 seconds, and 95 percent of alarm processing shall be completed within 106 seconds." - "Emergency alarm processing for the following call types shall be completed within 90 seconds 90 percent of the time and within 120 seconds 99 percent of the time." [ See Standard (7.4.2.2 (1) through (8) for specific call types. ] 7.4.2.2



# Monthly CAD Entry Times by Discipline

Morristown Police Department



### Return to Regular Calendar

# Monthly CAD Entry Times by Discipline

Hamblen County Sheriff's Department



# Monthly CAD Entry Times by Discipline

Morristown-Hamblen Emergency Medical Service



# Monthly CAD Entry Times by Discipline

Hamblen County Volunteer Fire Departments (4)



Return to Regular Calendar

# 2018 CFS Breakdown by Priority

Morristown-Hamblen EMS



|           | Priority 1 | Priority 2 | Priority 3 | Priority 4             |
|-----------|------------|------------|------------|------------------------|
| July      | 401        | . 185      | 662        | 78                     |
| August    | 427        | 165        | 639        | 88                     |
| September | 416        | 159        | 531        | 89                     |
| October   | 436        | 17