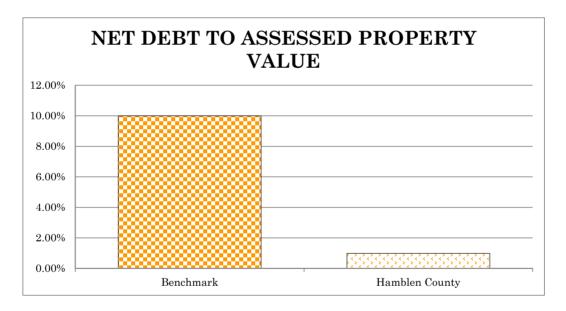

| $\operatorname{Benchmark}^3$ | Hamblen<br>County   |
|--------------------------------------------------------------------|------------------------------|---------------------|
| Total Debt                                                         |                              | \$<br>17,372,623    |
| Less: Projected Year Fund Balance in the General Debt Service Fund |                              | (3,185,296)         |
| Net Debt                                                           |                              | \$<br>14,187,327    |
| Assessed Property Value                                            |                              | \$<br>1,440,971,348 |
| Net Debt to Assessed Property Value (Average Not to Exceed)        | 10%                          | 0.98%               |



Net Debt to Assessed Property Value - This ratio examines Hamblen County's net indebtedness to the assessed property value. It measures the wealth available to support the County's current indebtedness and also helps the County evaluate its capacity to support any anticipated borrowing, thus helping determine whether the County has the capacity to meet increased debt obligations. The higher the percentage, the higher the tax rate must be in order to meet Hamblen County's obligation. The current benchmark being is 10%. Hamblen County's current net debt to assessed property value of 0.98% is well below the benchmark.

<sup>&</sup>lt;sup>1</sup> Principal amount less projected year-end fund balance (any interest expense that would be due is not included)

 $<sup>^{2}</sup>$  This is based o