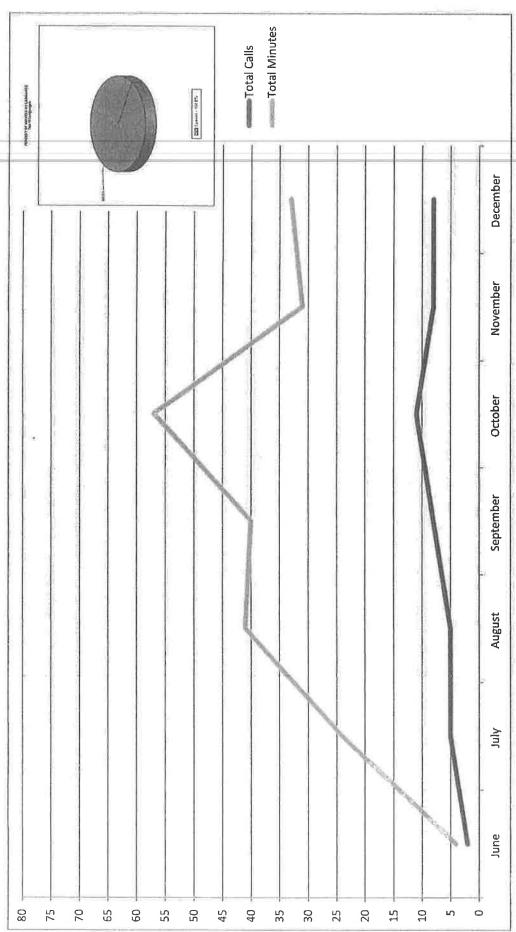

-----|
| July      | 1,331 | 119  | 80.6      |                        |
| August    | 1,322 | 116  | 8.8%      |                        |
| September | 1,184 | 111  | 9.4%      |                        |
| October   | 1,305 | 116  | 8.9%      |                        |
| November  | 1,190 | 117  | %8.6      |                        |
| December  | 1,136 | 104  | 9.1%Retur | um to Regular Calendar |

|          | CFS   | R-98 | %    |
|----------|-------|------|------|
| January  | 1,475 | 91   | 6.2% |
| February | 1,160 | 92   | 7.9% |
| March    | 1,312 | 104  | 7.9% |
| April    | 1,247 | 110  | 8.8% |
| May      | 1,384 | 115  | 8.3% |
| June     | 1,364 | 129  | 9.5% |
|          |       |      |      |

# 2018 Telephone Call Count

143,012



# Use of Interpretation Services

2018



| The same of the sa | Calls | Minutes |
|------------------------------------------------------------------------------------------------------------------------------------------------------------------------------------------------------------------------------------------------------------------------------------------------------------------------------------------------------------------------------------------------------------------------------------------------------------------------------------------------------------------------------------------------------------------------------------------------------------------------------------------------------------------------------------------------------------------------------------------------------------------------------------