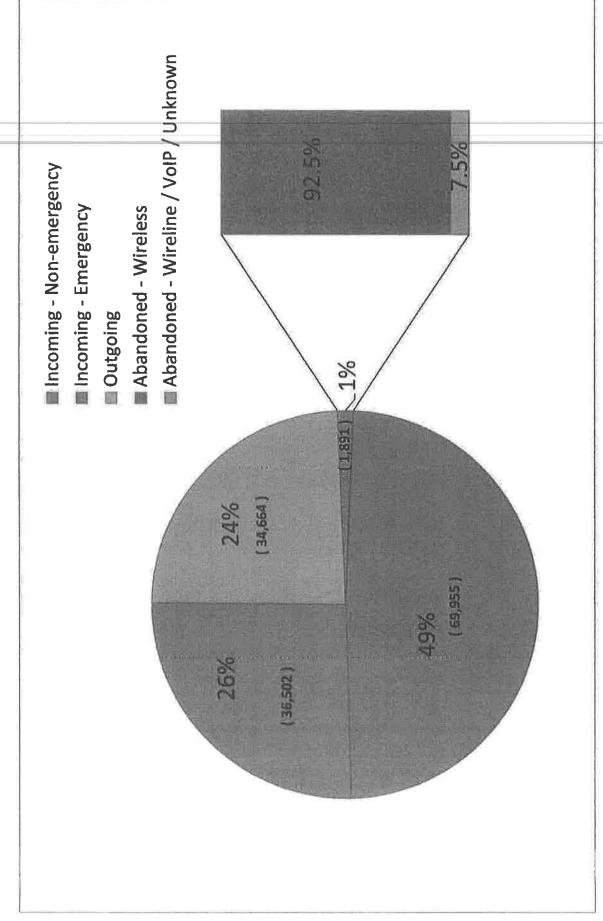

---|------|-----------|------------------------|
| July      | 1,331 | 119  | 80.6      |                        |
| August    | 1,322 | 116  | 8.8%      |                        |
| September | 1,184 | 111  | 9.4%      |                        |
| October   | 1,305 | 116  | 8.9%      |                        |
| November  | 1,190 | 117  | %8.6      |                        |
| December  | 1,136 | 104  | 9.1%Retur | um to Regular Calendar |

|          | CFS   | R-98 | %    |
|----------|-------|------|------|
| January  | 1,475 | 91   | 6.2% |
| February | 1,160 | 92   | 7.9% |
| March    | 1,312 | 104  | 7.9% |
| April    | 1,247 | 110  | 8.8% |
| May      | 1,384 | 115  | 8.3% |
| June     | 1,364 | 129  | 9.5% |
|          |       |      |      |

# 2018 Telephone Call Count

143,012



# Use of Interpretation Services

2018



| The same of the sa | Calls | Minutes |
|------------------------------------------------------------------------------------------------------------------------------------------------------------------------------------------------------------------------------------------------------------------------------------------------------------------------------------------------------------------------------------------------------------------------------------------------------------------------------------------------------------------------------------------------------------------------------------------------------------------------------------------------------------------------------------------------------------------------------------------