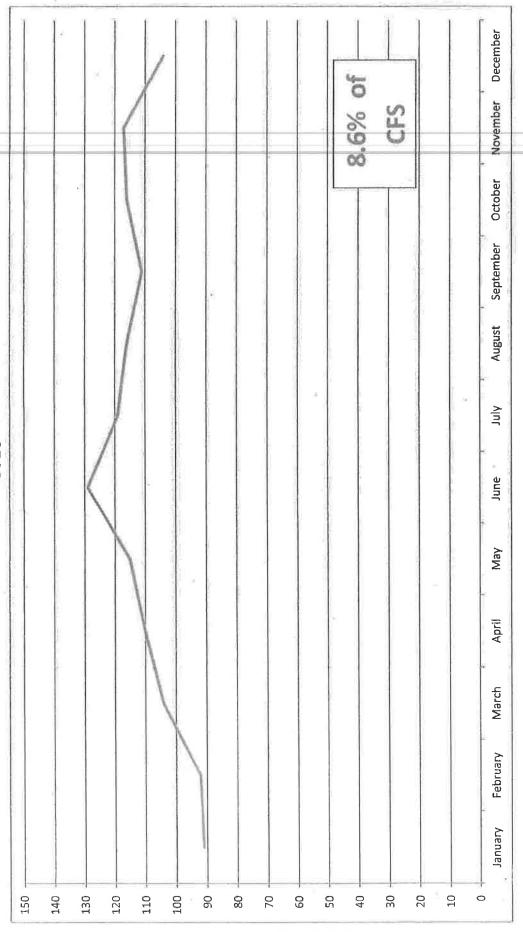

FS Breakdown by Priority

Morristown-Hamblen EMS



|           | Priority 1 | Priority 2 | Priority 3 | Priority 4             |
|-----------|------------|------------|------------|------------------------|
| July      | 401        | . 185      | 662        | 78                     |
| August    | 427        | 165        | 639        | 88                     |
| September | 416        | 159        | 531        | 89                     |
| October   | 436        | 173        | 615        | 79                     |
| November  | 391        | 155        | 558        | 83                     |
| December  | 418        | 161        | #88m to F  | #88n to Regula58alenda |

January February

March April

May

Priority 4 

Priority 3

Priority 2

# Medical Calls Coded as 'Unknown Problem'

2018



|           | CFS   | R-98 | %         |                        |
|-----------|-------|------|-----------|------------------------|
| July      | 1,331 | 119  | 80.6      |                        |
| August    | 1,322 | 116  | 8.8%      |                        |
| September | 1,184 | 111  | 9.4%      |                        |
| October   | 1,305 | 116  | 8.9%      |                        |
| November  | 1,190 | 117  | %8.6      |                        |
| December  | 1,136 | 104  | 9.1%Retur | um to Regular Calendar |

|          | CFS   | R-98 | %    |
|----------|-------|------|------|
| January  | 1,475 | 91   | 6.2% |
| February | 1,160 | 92   | 7.9% |
| March    | 1,312 | 104  | 7.9% |
| April    | 1,247 | 110  | 8.8% |
| May      | 1,384 | 115  | 8.3% |
| June     | 1,364 | 129