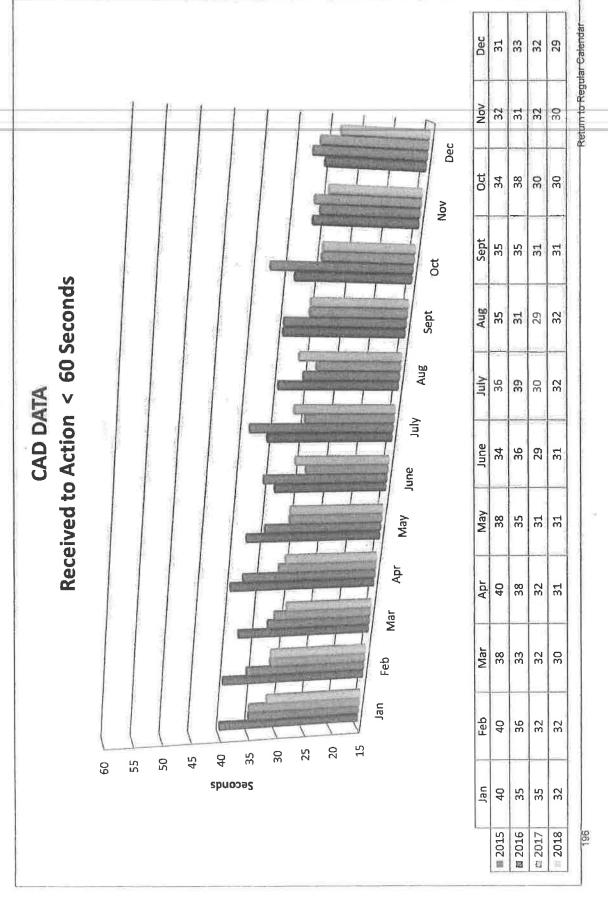

dard (7.4.2.2 (1) through (8) for specific call types. ]



7.4.2 - "With the exception of the call types identified in 7.4.2.2, 90 percent of emergency alarm processing shall be completed within 64 seconds, and 95 percent of alarm processing shall be completed within 106 seconds." - "Emergency alarm processing for the following call types shall be completed within 90 seconds 90 percent of the time and within 120 seconds 99 percent of the time." [ See Standard (7.4.2.2 (1) through (8) for specific call types. ] 7.4.2.2



# Monthly CAD Entry Times by Discipline

Morristown Police Department



### Return to Regular Calendar

# Monthly CAD Entry Times by Discipline

Hamblen County Sheriff's Department



# Monthly CAD Entry Times by Discipline

Morristown-Hamblen Emergency Medical Service



# Monthly CAD Entry Times by Discipline

Hamblen County Volunteer Fire Departments (4)



Return to Regular Calendar

# 2018 CFS Breakdown by Priority

Morristown-Hamblen EMS



|           | Priority 1 | Priority 2 | Priority 3 | Priority 4             |
|-----------|------------|------------|------------|------------------------|
| July      | 401        | . 185      | 662        | 78                     |
| August    | 427        | 165        | 639        | 88                     |
| September | 416        | 159        | 531        | 89                     |
| October   | 436        | 173        | 615        | 79                     |
| November  | 391        | 155        | 558        | 83                     |
| December  | 418        | 161        | #88m to F  | #88n to Regula58alend