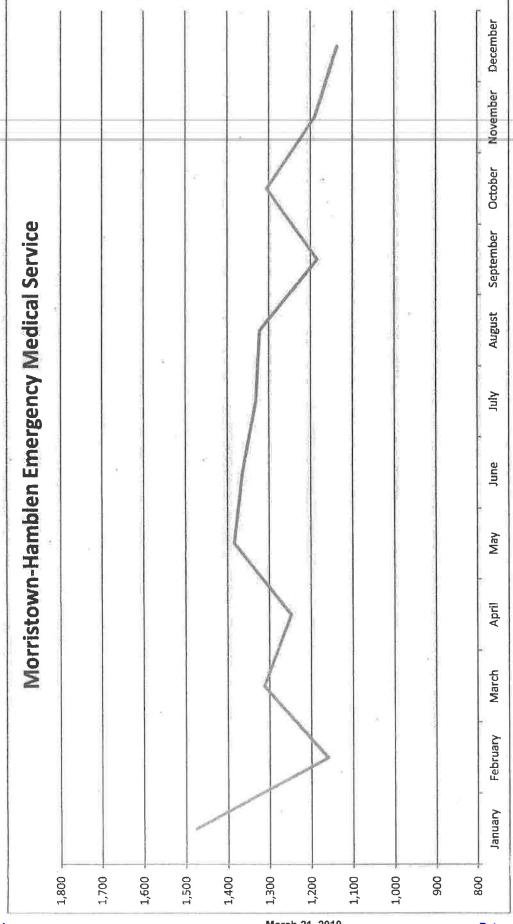

| 3,236 |
|-----------|-------|
| August    | 3,348 |
| September | 3,091 |
| October   | 3,206 |
| November  | 2,862 |
| December  | 2,957 |

3,260 3,249

June May

2,719 3,083 3,050

February January

March April

|      | ugust | ber   | tober | vember | ber   |
|------|-------|-------|-------|--------|-------|
| 27/2 | 3,348 | 3,091 | 3,206 | 2,862  | 2,957 |



| July      | 1,524 |
|-----------|-------|
| August    | 1,477 |
| September | 1,505 |
| October   | 1,383 |
| November  | 1,292 |
| December  | 1,204 |

1,296 1,229 1,469 1,455 1,513 1,457

January February March April May June

| July      | 47C/T |
|-----------|-------|
| August    | 1,477 |
| September | 1,505 |
| October   | 1,383 |
| November  | 1,292 |
| December  | 1,204 |

Return to Regular Calendar

177

2018



| July      | 1,331 |
|-----------|-------|
| August    | 1,322 |
| September | 1,184 |
| October   | 1,305 |
| November  | 1,190 |
| December  | 1,136 |

1,384

| July      | 1,331 |
|-----------|-------|
| August    | 1,322 |
| September | 1,184 |
| October   | 1,305 |
| November  | 1,190 |
| December  | 1.136 |

1,475 1,160 1,312 1,247

**February** January

March April May June

| Ainr    | 1,331 |
|---------|-------|
| August  | 1,322 |
| ptember | 1,184 |
| )ctober | 1,305 |
| vember  | 1,190 |
| cember  | 1.136 |

2018



| Juny      | August | September | October | November | December |
|-----------|--------|-----------|---------|----------|----------|
| 400<br>00 | 437    | 427       | 406     | 365      | 383      |

480 431

June May

391

475 390 374

February January

March