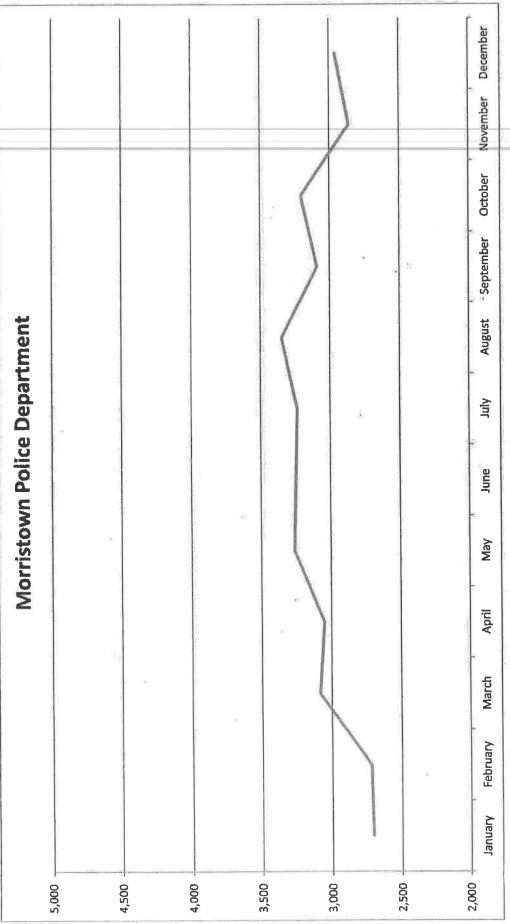

-1-1 calls: 97% < 10 seconds</li>79% < 5 seconds</li>
- Average time for call processing and dispatching was 42 seconds
- All telecommunicators cross trained as both call takers and dispatchers; handling any type of call – Police, Fire, or EMS

### Systems / Applications

- Global Software / Cisco CAD v.2015.4.49
- Airbus Sentinel Patriot VolP Telephone Controller v.3.3.0 Build177
- Avtec Scout IP Radio System v.3.5.15.3
- DSS Corp. / Equature Voice Logger/Recorder v.1.73.1.0

### 2018 Calls For Service

74,729



NOTICE: Law Enforcement Calls for Service include officer initiated activities (i.e. – traffic stops, investigations of suspicious individuals, etc.).

174
Return to Regular Calendar

### Return to Regular Calendar

### Total Calls For Service by Year Hamblen County ECD



2018



| July      | 3,236 |
|-----------|-------|
| August    | 3,348 |
| September | 3,091 |
| October   | 3,206 |
| November  | 2,862 |
| December  | 2,957 |

3,260 3,249

June May

2,719 3,083 3,050

February January

March April

|      | ugust | ber   | tober | vember | ber   |
|------|-------|-------|-------|--------|-------|
| 27/2 | 3,348 | 3,091 | 3,206 | 2,862  | 2,957 |



| July      | 1,524 |
|-----------|-------|
| August    | 1,477 |
| September | 1,505 |
| October   | 1,383 |
| November  | 1,292 |
| December  | 1,204 |

1,296 1,229 1,469 1,455 1,513 1,457

January February March April May June

| July      | 47C/T |
|-----------|-------|
| August    | 1,477 |
| September | 1,505 |
| October   | 1,383 |
| November  | 1,292 |
| December  | 1,204 |

Return to Regular Calendar

177