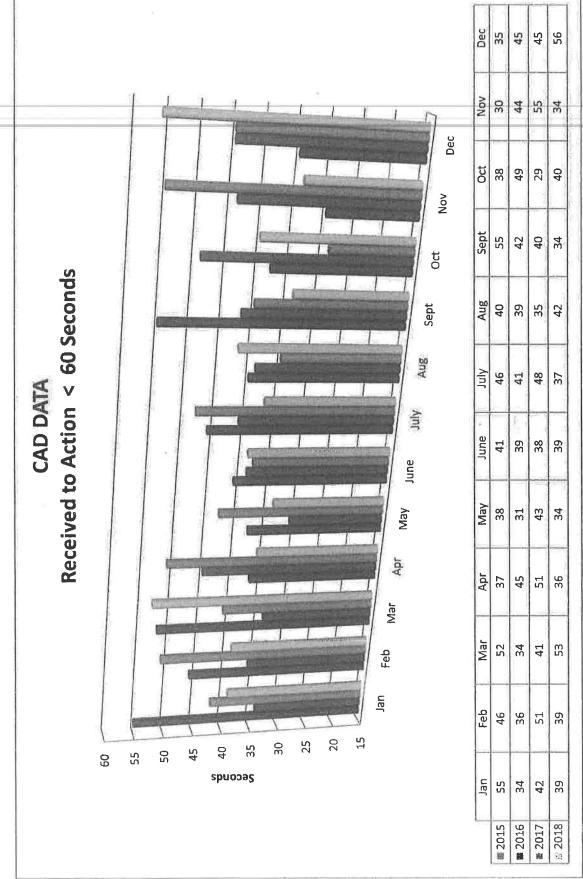

the call types identified in 7.4.2.2, 90 percent of emergency alarm processing shall be completed within 64 seconds, and 95 percent of alarm processing shall be completed within 106 seconds." - "Emergency alarm processing for the following call types shall be completed within 90 seconds 90 percent of the time and within 120 seconds 99 percent of the time." [ See Standard (7.4.2.2 (1) through (8) for specific call types. ] 7.4.2.2



# Monthly CAD Entry Times by Discipline

Morristown Police Department



### Return to Regular Calendar

# Monthly CAD Entry Times by Discipline

Hamblen County Sheriff's Department



# Monthly CAD Entry Times by Discipline

Morristown-Hamblen Emergency Medical Service



# Monthly CAD Entry Times by Discipline

Hamblen County Volunteer Fire Departments (4)



Return to Regular Calendar

# 2018 CFS Breakdown by Priority

Morristown-Hamblen EMS



|           | Priority 1 | Priority 2 | Priority 3 | Priority 4             |
|-----------|------------|------------|------------|------------------------|
| July      | 401        | . 185      | 662        | 78                     |
| August    | 427        | 165        | 639        | 88                     |
| September | 416        | 159        | 531        | 89                     |
| October   | 436        | 173        | 615        | 79                     |
| November  | 391        | 155        | 558        | 83                     |
| December  | 418        | 161        | #88m to F  | #88n to Regula58alenda |

January February

March April

May

Priority 4 

Priority 3

Priority 2

# Medical Ca