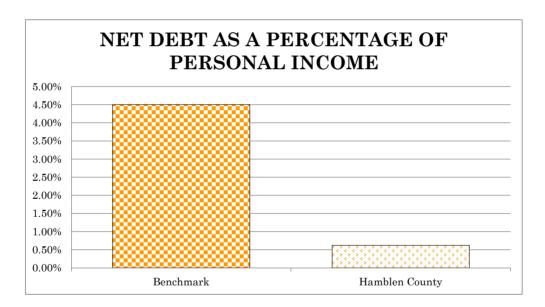

| $Benchmark^4$ | Hamblen<br>County |
|--------------------------------------------------------------------|---------------|-------------------|
| Total Debt                                                         |               | \$<br>17,372,623  |
| Less: Projected Year Fund Balance in the General Debt Service Fund |               | (3,185,296)       |
| Net Debt                                                           |               | \$<br>14,187,327  |
| Personal Income                                                    |               | \$<br>36,017      |
| Population                                                         |               | <br>63,465        |
| Net Debt Per Capita (not to exceed)                                | 4.5%          | <br>0.62%         |



**Net Debt as a Percentage of Personal Income** - This ratio incorporates an ability to pay concept into the assessment of debt burden. It uses the total personal income (including wages, dividends, interest, rent, and government payments) divided by total population. This ratio can be utilized to determine how Hamblen County's debt load can be spread to its citizens based on their ability to pay. For comparison, a national standard uses a benchmark of not greater than 4.5% of total personal income to assess net debt. Hamblen County's current net debt as a percentage of personal income is .62%.

<sup>&</sup>lt;sup>1</sup> Principal amount less projected year-end fund balance (any interest expense that would be due is not included)

 $<sup>^2\</sup> U.S.\ Census\ Bureau, https://factfinde