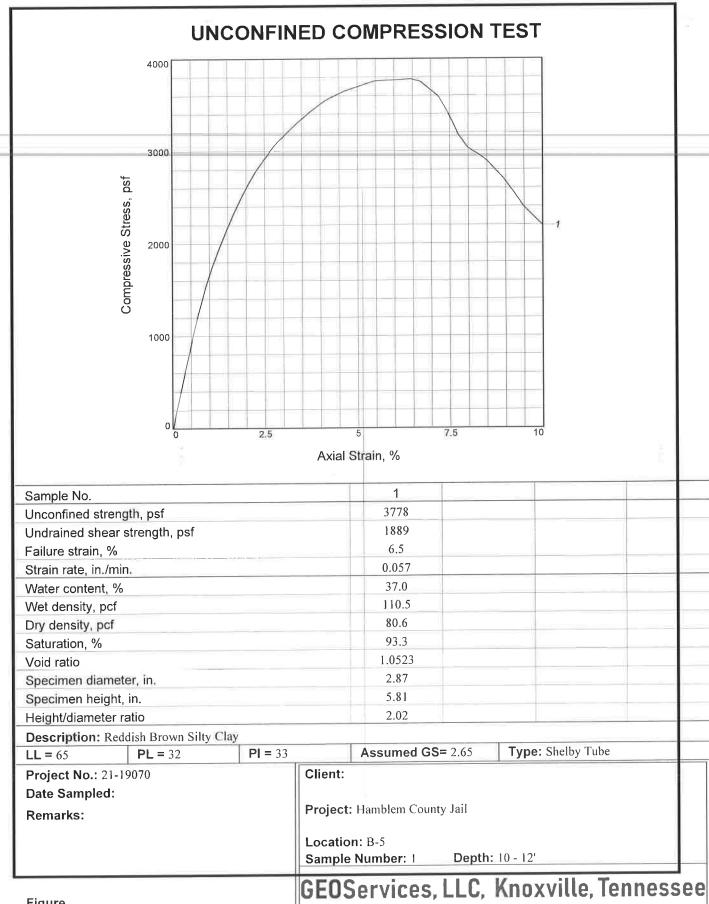

8.2%    |         |             |     |      |         |
|                  | 2      | 3.5-5.0'        | 31.3%    |         |             |     |      |         |
|                  | 3      | 6.0-7.5'        | 34.5%    | 63      | 31          | 32  | СН   |         |
|                  | 4      | 8.5-10.0'       | 32.0%    |         |             |     |      |         |
|                  | 5      | 13.5-15.0'      | 36.3%    |         |             |     |      |         |
|                  | 6      | 18.5-20.0'      | 50.6%    |         |             |     |      |         |
|                  | 7      | 23.5-25.0'      | 54.7%    |         |             |     |      |         |
| B-11             | ST     | 10-12'          | 28.4%    | 55      | 22          | 33  | СН   |         |



Figure \_\_\_\_\_

# **UNCONFINED COMPRESSION TEST** 4000 3000 psf Compressive Stress, 2000 1000 Axial Strain, % 1 Sample No. 3280 Unconfined strength, psf 1640 Undrained shear strength, psf 9.2 Failure strain, % 0.053 Strain rate, in./min. Water content, % 28.4 117.9 Wet density, pcf Dry density, pcf 91.8 93.8 Saturation, % Void ratio 0.8024 2.87 Specimen diameter, in. 4.91 Specimen height, in. 1.71 Height/diameter ratio Description: Reddish Brown Silty Clay Type: Shelby Tube Assumed GS= 2.65 LL = 55PL = 22PI = 33Project No.: 21-19070 Client: Date Sampled: Project: Hamblem County Jail Remarks: Location: B-11 Sample Number: 1 **Depth:** 10 - 12' GEOServices, LLC, Knoxville, Tennessee





Axial Strain, %

| Sample No.                    | 11     |  |
|-------------------------------|----