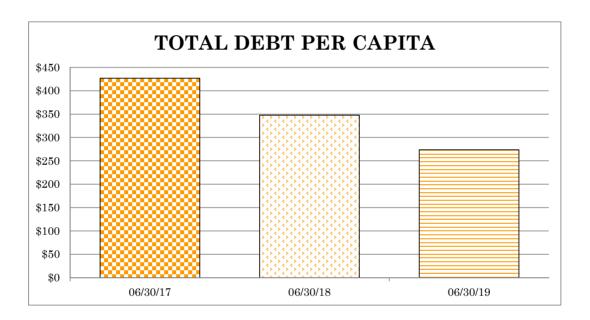

43,730  |
| Total Bonds                                                       | \$               | 4,270,000 | \$ | 226,730 |
| TOTAL BUDGETED DEBT PAYMENTS                                      | \$               | 4,973,854 | \$ | 913,902 |

<u>Hamblen County, Tennessee</u> <u>Annual Debt Report</u> Debt Per Capita

Calculation Method:

**Debt Per Capita** = 
$$\frac{\text{Total Debt of the County}^1}{\text{County's Population}^2}$$

|                 | 06/3   | 30/17       | 06/30/18      | 06/30/19   |
|-----------------|--------|-------------|---------------|------------|
| Total Debt      | \$ 27, | ,230,330 \$ | 22,346,477 \$ | 17,372,623 |
| Population      |        | 63,785      | $64,\!277$    | 63,465     |
| Debt Per Capita | \$     | 427 \$      | 348 \$        | 274        |



**Debt Per Capita** - This ratio is used in evaluating the county's ability to pay off its debt by taking the total principal on outstanding debt divided by the total citizens in the county.

 $<sup>^{1}</sup>$  Principal amount only (any interest expense that would be due is not included)

<sup>&</sup>lt;sup>2</sup> U.S. Census Bureau, https://factfinder.census.gov/faces/nav/jsf/pages/community\_facts.xhtml (2017 ACS 5-Year Population Estimate.)

<u>Hamblen County, Tennessee</u> <u>Annual Debt Report</u> Net Debt and Net Debt Per Capita

Calculation Method:

Net Debt Per Capita =  $\frac{\text{Net Debt of the County}^1}{\text{County's Population}^2}$ 

|                                                                    |                              | Hamblen          |
|--------------