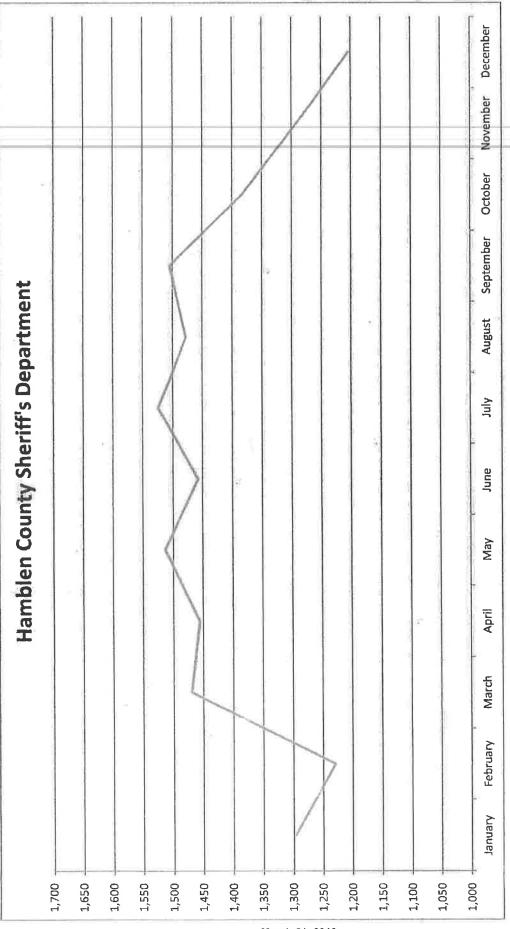

77
- Avtec Scout IP Radio System v.3.5.15.3
- DSS Corp. / Equature Voice Logger/Recorder v.1.73.1.0

### 2018 Calls For Service

74,729



NOTICE: Law Enforcement Calls for Service include officer initiated activities (i.e. – traffic stops, investigations of suspicious individuals, etc.).

174
Return to Regular Calendar

### Return to Regular Calendar

### Total Calls For Service by Year Hamblen County ECD



2018



| July      | 3,236 |
|-----------|-------|
| August    | 3,348 |
| September | 3,091 |
| October   | 3,206 |
| November  | 2,862 |
| December  | 2,957 |

3,260 3,249

June May

2,719 3,083 3,050

February January

March April

|      | ugust | ber   | tober | vember | ber   |
|------|-------|-------|-------|--------|-------|
| 27/2 | 3,348 | 3,091 | 3,206 | 2,862  | 2,957 |



| July      | 1,524 |
|-----------|-------|
| August    | 1,477 |
| September | 1,505 |
| October   | 1,383 |
| November  | 1,292 |
| December  | 1,204 |

1,296 1,229 1,469 1,455 1,513 1,457

January February March April May June

| July      | 47C/T |
|-----------|-------|
| August    | 1,477 |
| September | 1,505 |
| October   | 1,383 |
| November  | 1,292 |
| December  | 1,204 |

Return to Regular Calendar

177

2018



| July      | 1,331 |
|-----------|-------|
| August    | 1,322 |
| September | 1,184 |
| October   | 1,305 |
| November  | 1,190 |
| December  | 1,136 |

1,384

| July      | 1,331 |
|-----------|-------|
| August    | 1,322 |
| September | 1,184 |
| October   | 1,305 |
| November  | 1,190 |
| December  | 1.136 |

1,475 1,160 1,312 1,247

**February** January

March A