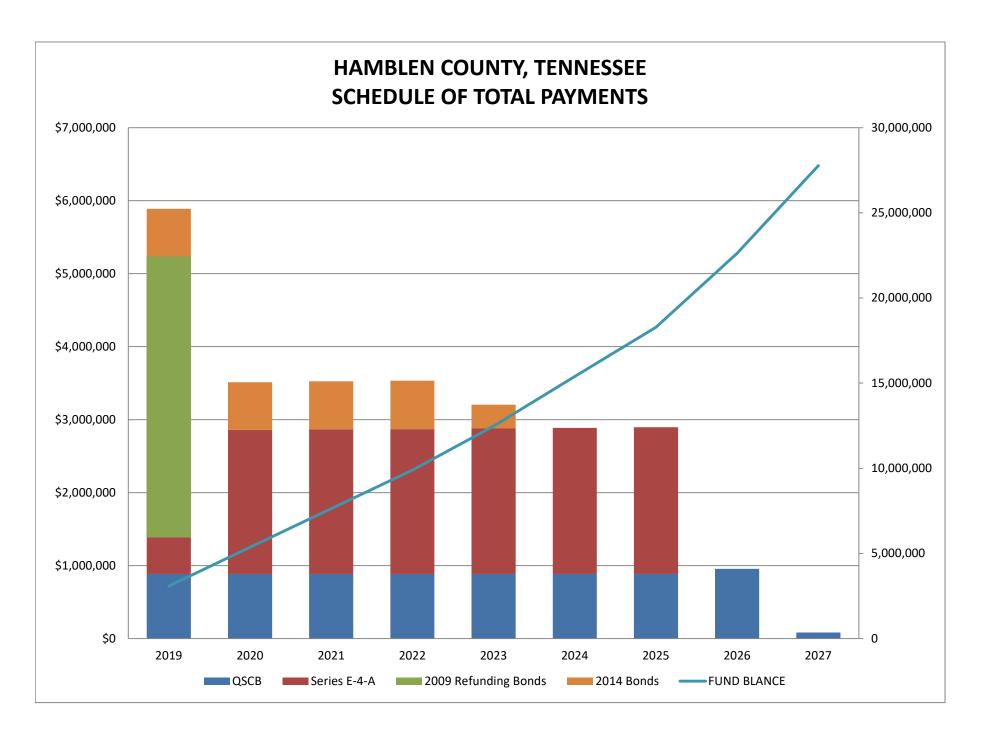

| \$ 3,083,296                                                      | \$ 5,364,397                                                      | \$ 7,632,301                                                      | \$<br>9,892,784                                                      | \$<br>12,481,700                                                     | \$ 1 | 15,388,016                                                     | \$<br>18,285,082                                                     | \$ 22 | 2,623,612                                                      | \$<br>27,774,034                                                     |

NOTE: Based on current economic conditions, the revenues are budgeted constant with no growth.









#### **RESOLUTION 19-05**

# RESOLUTION SUPPORTING THE APPALACHIAN ELECTRIC COOPERATIVE APPLICATION FOR REDLG LOAN AND GRANT FOR THE BENEFIT OF HAMBLEN COUNTY

WHEREAS, Appalachian Electric Cooperative located in New Market, Tennessee provides electric power to portions of Hamblen County, Tennessee; and

WHEREAS, Appalachian Electric Cooperative has been actively involved in economic development in order to improve the economic well-being of its membership as well as that of the Hamblen County area as a whole; and

WHEREAS, from time to time, Appalachian Electric Cooperative assists the communities and members it serves by providing loans through the Rural Economic Development Loan and Grant Program (REDLG); and

WHEREAS, The Board of Directors of Appalachian Electric Cooperative,