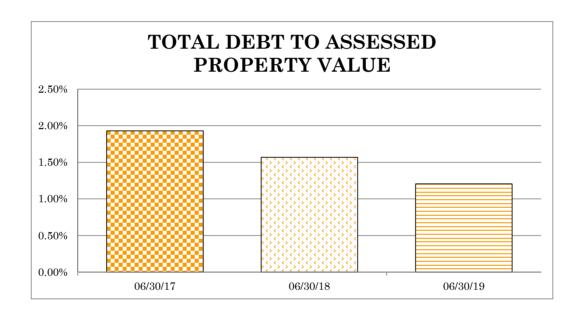

ds", David N. Ammons. - 2012, p. 100

#### <u>Hamblen County, Tennessee</u> <u>Annual Debt Report</u> <u>Debt to Assessed Property Value</u>

Calculation Method:

 $\begin{array}{ccc} \textbf{Debt to Assessed} \\ \textbf{Property Value} \end{array} = \begin{array}{c} & \underline{Total \ Debt \ of \ the \ County^1} \\ & \underline{Assessed \ Property \ Value^2} \end{array}$ 

|                                 | 06/30/17      | 06/30/18      | 06/30/19      |
|---------------------------------|---------------|---------------|---------------|
| Total Debt                      | 27,230,331 \$ | 22,346,477 \$ | 17,372,623    |
| Assessed Property Value         | 1,411,297,843 | 1,424,686,246 | 1,440,971,348 |
| Debt to Assessed Property Value | 1.93%         | 1.57%         | 1.21%         |



**Debt to Assessed Property Value** - This ratio examines Hamblen County's current indebtness to assessed property value. It measures the wealth available to support present indebtedness so the County can include any antipated debt to calculate a new ratio, thus helping determine whether the County has the capacity to meet present and future obligations.

 $<sup>^{1}</sup>$  Principal amount only (any interest expense that would be due is not included)

<sup>&</sup>lt;sup>2</sup> This is based on final assessments as received from the State of Tennessee, and excludes any changes made during the year.

#### <u>Hamblen County, Tennessee</u> <u>Annual Debt Report</u> Net Debt to Assessed Property Value

Calculation Method:

|