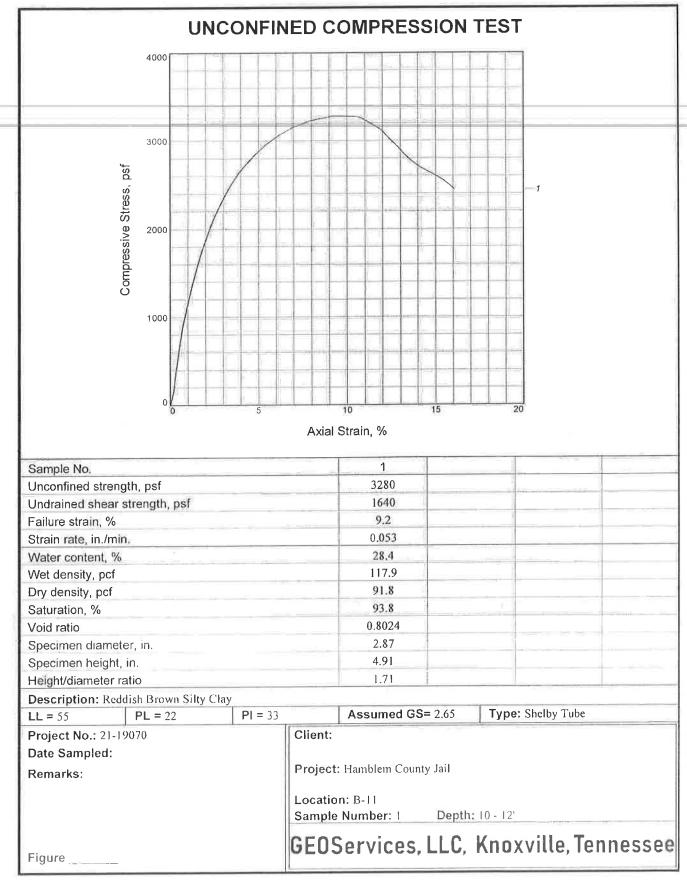

----------|--------|--|
| Unconfined strength, psf      | 3778   |  |
| Undrained shear strength, psf | 1889   |  |
| Failure strain, %             | 6.5    |  |
| Strain rate, in./min.         | 0.057  |  |
| Water content, %              | 37.0   |  |
| Wet density, pcf              | 110.5  |  |
| Dry density, pcf              | 80.6   |  |
| Saturation, %                 | 93.3   |  |
| Void ratio                    | 1.0523 |  |
| Specimen diameter, in.        | 2.87   |  |
| Specimen height, in.          | 5.81   |  |
| Height/diameter ratio         | 2.02   |  |

Description: Reddish Brown Silty Clay

Project No.: 21-19070

Date Sampled:

Remarks:

Client:

Project: Hamblem County Jail

Location: B-5

Sample Number: 1 Depth: 10 - 12'

GEOServices, LLC, Knoxville, Tennessee

Figure



# **Audit Committee**

Motion by Joe Huntsman, seconded by Chris Cutshaw to accept the Hamblen County

Audit for the year ended June 30, 2018

| J. Stepp    | YES     | vacant           | Absent |
|-------------|---------|------------------|--------|
| T. Horner   | YES     | T. Ward          | YES    |
| C. Cutshaw  | (2) YES | W. NeSmith       | YES    |
| R. Debord   | YES     | VChairT. Goins   | YES    |
| B. Haun     | YES     | T. Doty          | YES    |
| J. Akard    | YES     | L. Jarvis        | YES    |
| l. Huntsman | (M) YES | Chair H. Shipley | YES    |
| S. Long     | YES     |                  |        |

# ANNUAL FINANCIAL REPORT HAMBLEN COUNTY, TENNESSEE

FOR THE YEAR ENDED JUNE 30, 2018



DIVISION OF LOCAL GOVERNMENT AUDIT



# General Fund Fund Balances



—— Total