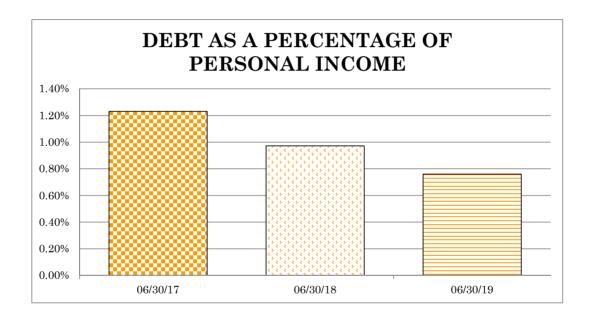

ion\ Estimate.)$ 

<sup>&</sup>lt;sup>3</sup> "Municipal Benchmarks: Assessing Local Performance and Establishing Standards", David N. Ammons. - 2012, p. 88

Calculation Method:

 Debt as Percentage of Personal Income
 =
 Total Debt of the County¹/County's Population²

 Total Personal Income³

|                              | 06/30/17            | 06/30/18      | 06/30/19   |
|------------------------------|---------------------|---------------|------------|
| Total Debt                   | \$<br>27,230,330 \$ | 22,346,477 \$ | 17,372,623 |
| Population                   | 63,785              | $64,\!277$    | 63,465     |
| Personal Income <sup>4</sup> | 34,696              | 35,780        | 36,017     |
| Debt Per Capita              | 1.23%               | 0.97%         | 0.76%      |



**Debt as a Percentage of Personal Income** - This ratio incorporates an ability to pay concept into the assessment of debt burden. It uses total personal income (including wages, dividends, interest, rent, and government payments) divided by total population. The lower the percentage the more desirable the measurement. A low debt per capita percentage indicates either a low debt burden or strong personal income or some combination of the two.

<sup>&</sup>lt;sup>1</sup> Principal amount only (any interest expense that would be due is not included)

<sup>&</sup>lt;sup>2</sup> U.S. Census Bureau, https://factfinder.census.gov/faces/nav/jsf/pages/community\_facts.xhtml (2017 ACS 5-Year Population Estimate.)

<sup>&</sup>lt;sup>3</sup> Bureau of Economic Analysis, https://www.bea.gov/data/i