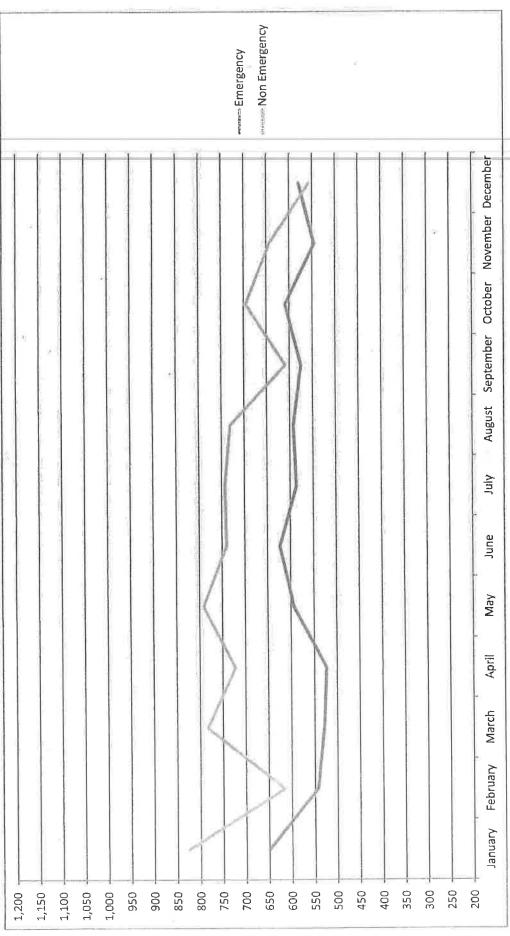

completed within 64 seconds, and 95 percent of alarm processing shall be completed within 106 seconds." - "Emergency alarm processing for the following call types shall be completed within 90 seconds 90 percent of the time and within 120 seconds 99 percent of the time." [ See Standard (7.4.2.2 (1) through (8) for specific call types. ] 7.4.2.2



# Monthly CAD Entry Times by Discipline

Morristown Police Department



### Return to Regular Calendar

# Monthly CAD Entry Times by Discipline

Hamblen County Sheriff's Department



# Monthly CAD Entry Times by Discipline

Morristown-Hamblen Emergency Medical Service



# Monthly CAD Entry Times by Discipline

Hamblen County Volunteer Fire Departments (4)



Return to Regular Calendar

# 2018 CFS Breakdown by Priority

Morristown-Hamblen EMS



|           | Priority 1 | Priority 2 | Priority 3 | Priority 4             |
|-----------|------------|------------|------------|------------------------|
| July      | 401        | . 185      | 662        | 78                     |
| August    | 427        | 165        | 639        | 88                     |
| September | 416        | 159        | 531        | 89                     |
| October   | 436        | 173        | 615        | 79                     |
| November  | 391        | 155        | 558        | 83                     |
| December  | 418        | 161        | #88m to F  | #88n to Regula58alenda |

January February

March April

May

Priority 4 

Priority 3

Priority 2

# Medical Calls Coded as 'Unknown Problem'

2018



|           | CFS   | R-98 | %         |