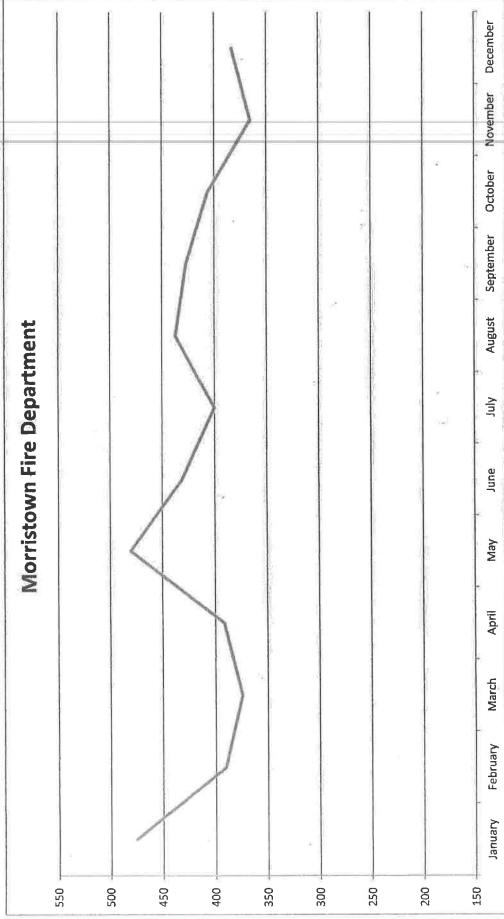

1,229 1,469 1,455 1,513 1,457

January February March April May June

| July      | 47C/T |
|-----------|-------|
| August    | 1,477 |
| September | 1,505 |
| October   | 1,383 |
| November  | 1,292 |
| December  | 1,204 |

Return to Regular Calendar

177

2018



| July      | 1,331 |
|-----------|-------|
| August    | 1,322 |
| September | 1,184 |
| October   | 1,305 |
| November  | 1,190 |
| December  | 1,136 |

1,384

| July      | 1,331 |
|-----------|-------|
| August    | 1,322 |
| September | 1,184 |
| October   | 1,305 |
| November  | 1,190 |
| December  | 1.136 |

1,475 1,160 1,312 1,247

**February** January

March April May June

| Ainr    | 1,331 |
|---------|-------|
| August  | 1,322 |
| ptember | 1,184 |
| )ctober | 1,305 |
| vember  | 1,190 |
| cember  | 1.136 |

2018



| Juny      | August | September | October | November | December |
|-----------|--------|-----------|---------|----------|----------|
| 400<br>00 | 437    | 427       | 406     | 365      | 383      |

480 431

June May

391

475 390 374

February January

March April

| Juny      | 2   |
|-----------|-----|
| August    | 437 |
| September | 427 |
| October   | 406 |
| November  | 365 |
| December  | 383 |

2018



| July | August | September | ctober | lovember | December |
|------|--------|-----------|--------|----------|----------|
| 4    | 46     | 38        | 43     | 48       | 46       |

46

March April May June

January February 55 53

39

### Calls For Service by Agency

2000-2018



|      | O. W.  | NICO. | 250    | 2077         | CIAIS              |
|------|--------|-------