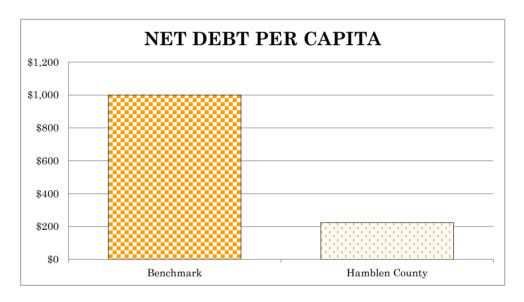

---------------------|------------------------------|------------------|
|                                                                    | $\operatorname{Benchmark}^3$ | County           |
| Total Debt                                                         |                              | \$<br>17,372,623 |
| Less: Projected Year Fund Balance in the General Debt Service Fund |                              | (3,185,296)      |
| Net Debt                                                           |                              | \$<br>14,187,327 |
| Population                                                         |                              | <br>63,465       |
| Net Debt Per Capita - S & P's Very Low Category                    | \$ 1,000                     | \$<br>224        |



**Net Debt** - Net debt is the outstanding principal less the fund balance that is currently available in the General Debt Service Fund. This allows Hamblen County to determine the amount required to be collected in the future to retire the outstanding principal on its debt.

Net Debt Per Capita - Net debt per capita is calculated by dividing the net debt by the total number of citizens of Hamblen County. This is the additional amount that Hamblen County would need to collect from every citizen in order to retire its outstanding principal balance. Simply stated, if every citizen remitted an additional \$224 to Hamblen County at June 30, Hamblen County would be able to retire all of its debt excluding the interest component at one time. For comparison, Standard and Poor's classifies gover