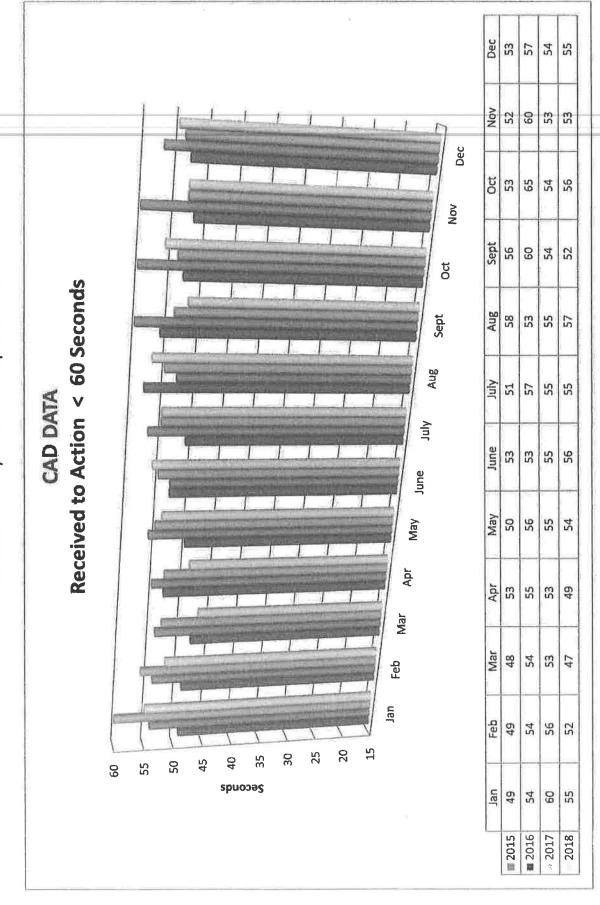

econds 90 percent of the time and within 120 seconds 99 percent of the time."

[ See Standard (7.4.2.2 (1) through (8) for specific call types. ]



7.4.2 - "With the exception of the call types identified in 7.4.2.2, 90 percent of emergency alarm processing shall be completed within 64 seconds, and 95 percent of alarm processing shall be completed within 106 seconds." - "Emergency alarm processing for the following call types shall be completed within 90 seconds 90 percent of the time and within 120 seconds 99 percent of the time." [ See Standard (7.4.2.2 (1) through (8) for specific call types. ] 7.4.2.2



# Monthly CAD Entry Times by Discipline

Morristown Police Department



### Return to Regular Calendar

# Monthly CAD Entry Times by Discipline

Hamblen County Sheriff's Department



# Monthly CAD Entry Times by Discipline

Morristown-Hamblen Emergency Medical Service



# Monthly CAD Entry Times by Discipline

Hamblen County Volunteer Fire Departments (4)



Return to Regular Calendar

# 2018 CFS Breakdown by Priority

Morristown-Hamblen EMS



|           | Priority 1 | Priority 2 | Priority 3 | Priority 4             |
|-----------|------------|------------|------------|------------------------|
| July      | 401        | . 185      | 662        | 78                     |
| August    | 427        | 165        | 639        | 88                     |
| September | 416        | 159        | 531        | 89                     |
| October   | 436        | 173        | 615        | 79                     |
| November  | 391        | 155        | 558        | 83