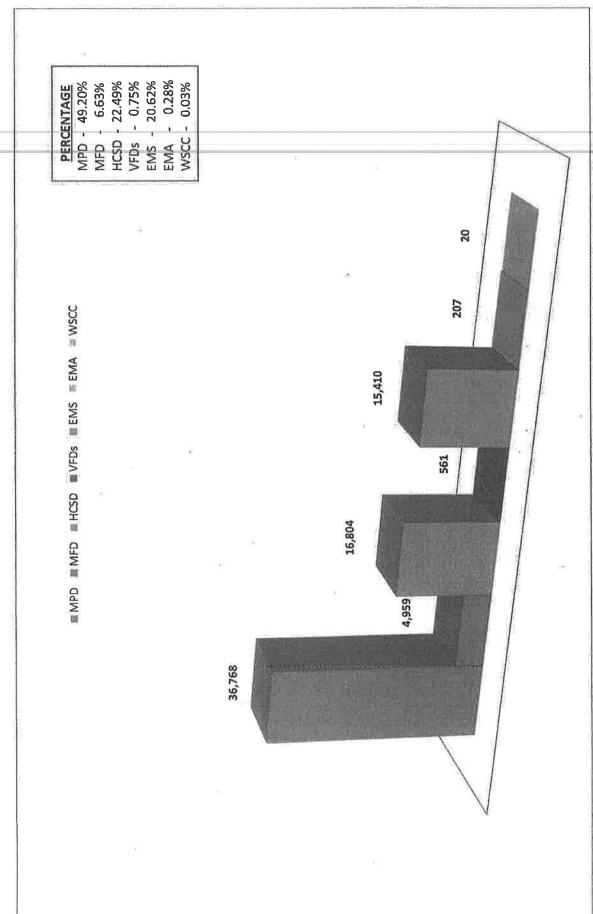

scue Squad
  - o Emergency Management Agency
- Redundant backup center, fully equipped
- NCIC Terminal Agency for Hamblen County

### **Call Statistics**

- Processed 143,012 telephone calls; approx. 11,918 per month
- Dispatched 74,729 calls for service
- Average answer time for 9-1-1 calls: 97% < 10 seconds</li>79% < 5 seconds</li>
- Average time for call processing and dispatching was 42 seconds
- All telecommunicators cross trained as both call takers and dispatchers; handling any type of call – Police, Fire, or EMS

### Systems / Applications

- Global Software / Cisco CAD v.2015.4.49
- Airbus Sentinel Patriot VolP Telephone Controller v.3.3.0 Build177
- Avtec Scout IP Radio System v.3.5.15.3
- DSS Corp. / Equature Voice Logger/Recorder v.1.73.1.0

### 2018 Calls For Service

74,729



NOTICE: Law Enforcement Calls for Service include officer initiated activities (i.e. – traffic stops, investigations of suspicious individuals, etc.).

174
Return to Regular Calendar

### Return to Regular Calendar

### Total Calls For Service by Year Hamblen County ECD



2018



| July      | 3,236 |
|-----------|-------|
| August    | 3,348 |
| September | 3,091 |
| October   | 3,206 |
| November  | 2,862 |
| December  | 2,957 |

3,260 3,249

June May

2,719 3,083 3,050

February January

March April

|      | ugust | ber   | tober | vember | ber   |
|------|-------|-------|-------|--------|-------|
| 27/2 | 3,348 | 3,091 | 3,206 | 2,862  | 2,957 |



| July      | 1,524 |
|-----------|-------|
| August    | 1,477 |
| September | 1,505 |
| October   | 1,383 |
| November  | 1,292 |
| D