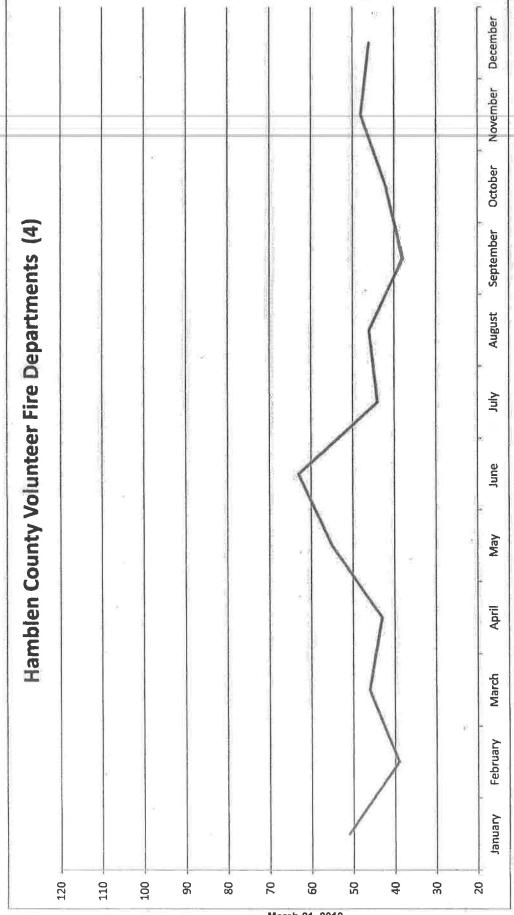

|

1,384

| July      | 1,331 |
|-----------|-------|
| August    | 1,322 |
| September | 1,184 |
| October   | 1,305 |
| November  | 1,190 |
| December  | 1.136 |

1,475 1,160 1,312 1,247

**February** January

March April May June

| Ainr    | 1,331 |
|---------|-------|
| August  | 1,322 |
| ptember | 1,184 |
| )ctober | 1,305 |
| vember  | 1,190 |
| cember  | 1.136 |

2018



| Juny      | August | September | October | November | December |
|-----------|--------|-----------|---------|----------|----------|
| 400<br>00 | 437    | 427       | 406     | 365      | 383      |

480 431

June May

391

475 390 374

February January

March April

| Juny      | 2   |
|-----------|-----|
| August    | 437 |
| September | 427 |
| October   | 406 |
| November  | 365 |
| December  | 383 |

2018



| July | August | September | ctober | lovember | December |
|------|--------|-----------|--------|----------|----------|
| 4    | 46     | 38        | 43     | 48       | 46       |

46

March April May June

January February 55 53

39

### Calls For Service by Agency

2000-2018



|      | O. W.  | NICO. | 250    | 2077         | CIAIS              |
|------|--------|-------|--------|--------------|--------------------|
| 5003 | 47,256 | 3,247 | 14,557 | 529          | 10,700             |
| 2010 | 44,959 | 3,676 | 15,528 | 563          | 11,384             |
| 2011 | 47,805 | 3,951 | 16,772 | 534          | 11,842             |
| 2012 | 45,277 | 3,543 | 15,804 | 554          | 11,301             |
| 2013 | 43,811 | 3,170 | 14,822 | 553          | 10,640             |
| 2014 | 44,553 |