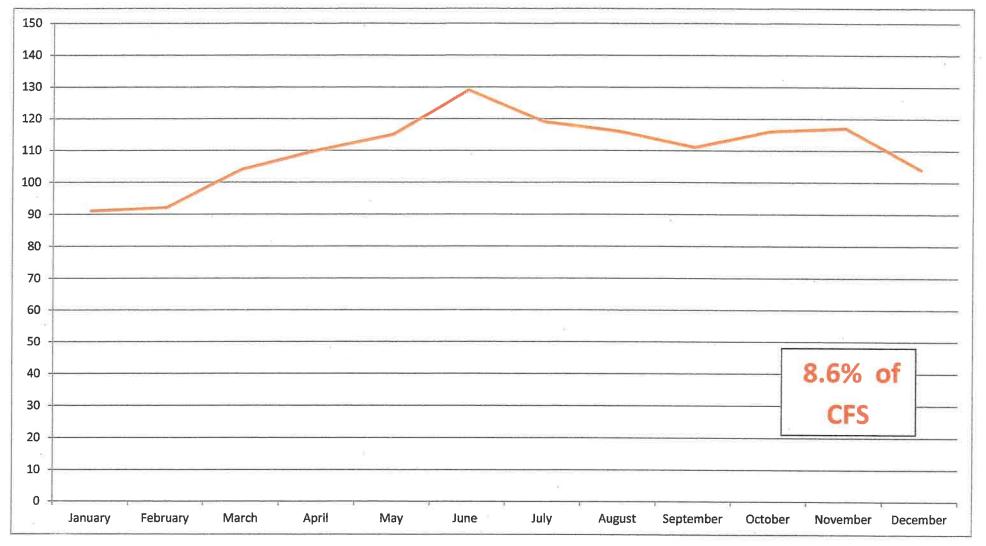

8        | 64         |
| May      | 438        | 155        | 701        | 89         |
| June     | 453        | 170        | 668        | 70         |

|           | Priority 1 | Priority 2 | Priority 3     | Priority 4      |
|-----------|------------|------------|----------------|-----------------|
| July      | 401        | 185        | 662            | 78              |
| August    | 427        | 165        | 639            | 88              |
| September | 416        | 159        | 531            | 68              |
| October   | 436        | 173        | 615            | 79              |
| November  | 391        | 155        | 558            | 83              |
| December  | 418        | 161        | Return 498 mmi | ttee Cover Page |

# Medical Calls Coded as 'Unknown Problem'



|          | CFS   | R-98 | %    |
|----------|-------|------|------|
| January  | 1,475 | 91   | 6.2% |
| February | 1,160 | 92   | 7.9% |
| March    | 1,312 | 104  | 7.9% |
| April    | 1,247 | 110  | 8.8% |
| May      | 1,384 | 115  | 8.3% |
| June     | 1,364 | 129  | 9.5% |

| 2         | CFS   | R-98 | %              |                 |
|-----------|-------|------|----------------|-----------------|
| July      | 1,331 | 119  | 9.0%           |                 |
| August    | 1,322 | 116  | 8.8%           |                 |
| September | 1,184 | 111  | 9.4%           |                 |
| October   | 1,305 | 116  | 8.9%           |                 |
| November  | 1,190 | 117  | 9.8%           |                 |
| December  | 1,136 | 104  | Ret11% to Comm | ittee Cover Pag |

# 20