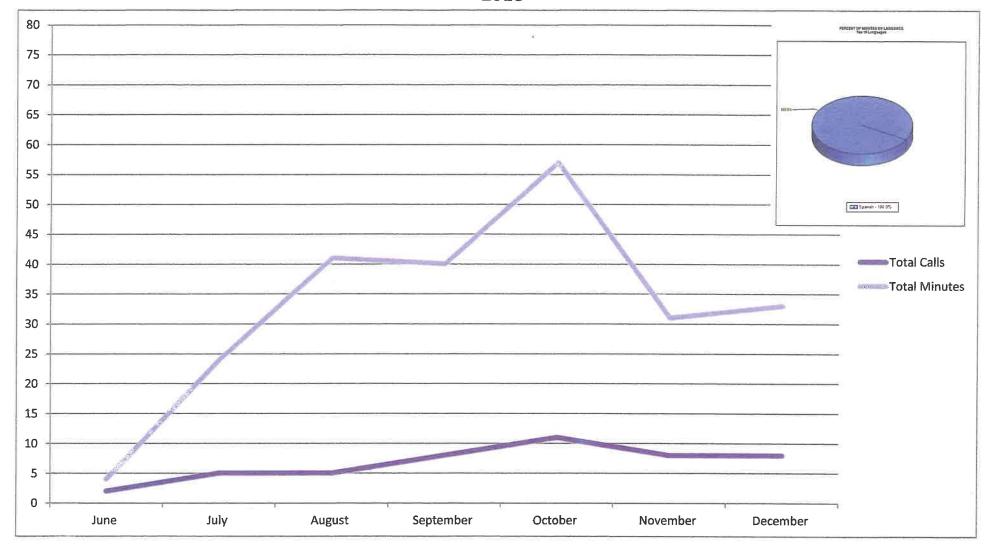

January  | 1,475 | 91   | 6.2% |
| February | 1,160 | 92   | 7.9% |
| March    | 1,312 | 104  | 7.9% |
| April    | 1,247 | 110  | 8.8% |
| May      | 1,384 | 115  | 8.3% |
| June     | 1,364 | 129  | 9.5% |

| 2         | CFS   | R-98 | %              |                 |
|-----------|-------|------|----------------|-----------------|
| July      | 1,331 | 119  | 9.0%           |                 |
| August    | 1,322 | 116  | 8.8%           |                 |
| September | 1,184 | 111  | 9.4%           |                 |
| October   | 1,305 | 116  | 8.9%           |                 |
| November  | 1,190 | 117  | 9.8%           |                 |
| December  | 1,136 | 104  | Ret11% to Comm | ittee Cover Pag |

# 2018 Telephone Call Count 143,012



# **Use of Interpretation Services**



|          | Calls | Minutes |
|----------|-------|---------|
| January  |       |         |
| February |       |         |
| March    |       |         |
| April    |       |         |
| May      |       |         |
| June     | 2     | 4       |

|           | Calls | Minutes |
|-----------|-------|---------|
| July      | 5     | 24      |
| August    | 5     | 41      |
| September | 8     | 40      |
| October   | 11    | 57      |
| November  | 8     | 31      |
| December  | 8     | 33      |

# **NCIC Activity Report**

## Annual Message Key Stats by ORI



|      | CITY   | COUNTY | WSCC | Juv. Ct. | Recovery Ct. | Housing | PCSP | 911 | T1/T2/T3/T4 | TOTALS |
|------|--------|--------|------|----------|--------------|---------|------|-----|-------------|--------|
| 2009 | 19,73