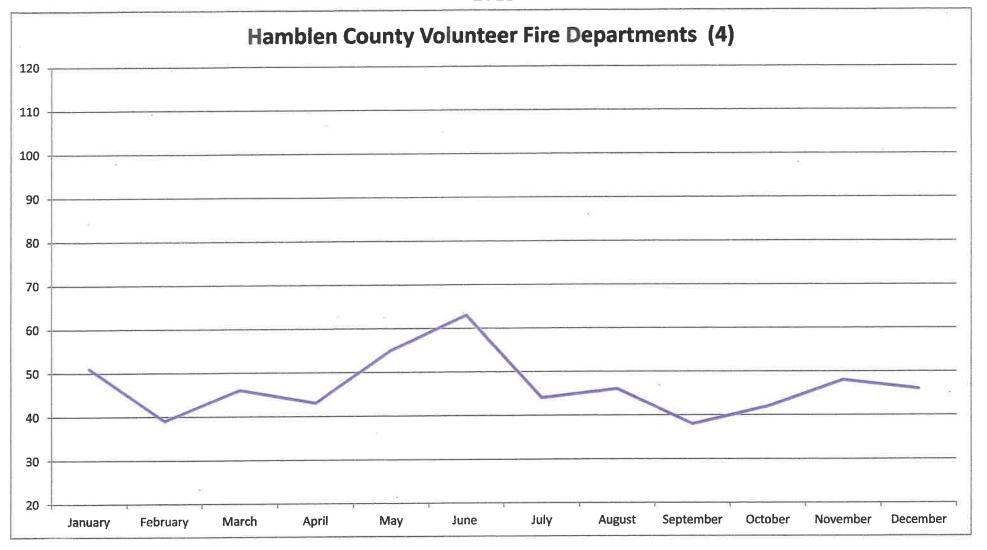

| 1,475 |  |  |
|----------|-------|--|--|
| February | 1,160 |  |  |
| March *  | 1,312 |  |  |
| April    | 1,247 |  |  |
| May      | 1,384 |  |  |
| June     | 1,364 |  |  |

| July            | 1,331 |  |  |  |
|-----------------|-------|--|--|--|
| August          | 1,322 |  |  |  |
| September 1,184 |       |  |  |  |
| October 1,305   |       |  |  |  |
| November        | 1,190 |  |  |  |
| December        | 1,136 |  |  |  |



| January  | 475 |  |
|----------|-----|--|
| February | 390 |  |
| March    | 374 |  |
| April    | 391 |  |
| May      | 480 |  |
| June     | 431 |  |

| July         | 400 |  |  |
|--------------|-----|--|--|
| August       | 437 |  |  |
| September    | 427 |  |  |
| October 40   |     |  |  |
| November     | 365 |  |  |
| December 383 |     |  |  |



| January  | 51<br>39<br>46 |  |
|----------|----------------|--|
| February |                |  |
| March    |                |  |
| April    | 43<br>55       |  |
| May      |                |  |
| June     | 63             |  |

| July        | 44 |
|-------------|----|
| August      | 46 |
| September   | 38 |
| October     | 42 |
| November 48 |    |
| December    | 46 |

# Calls For Service by Agency

2000-2018



| 300  | MPD    | MFD   | HCSD   | VFDs | EMS    |
|------|--------|-------|--------|------|--------|
| 2000 | 43,915 | 2,618 | 13,037 | 714  | 7,537  |
| 2001 | 50,270 | 2,648 | 13,904 | 738  | 8,352  |
| 2002 | 45,345 | 2,857 | 15,057 | 657  | 8,461  |
| 2003 | 44,263 | 2,636 | 15,556 | 516  | 9,192  |
| 2004 | 45,781 | 2,862 | 14,604 | 505  | 9,391  |
| 2005 | 45,523 |