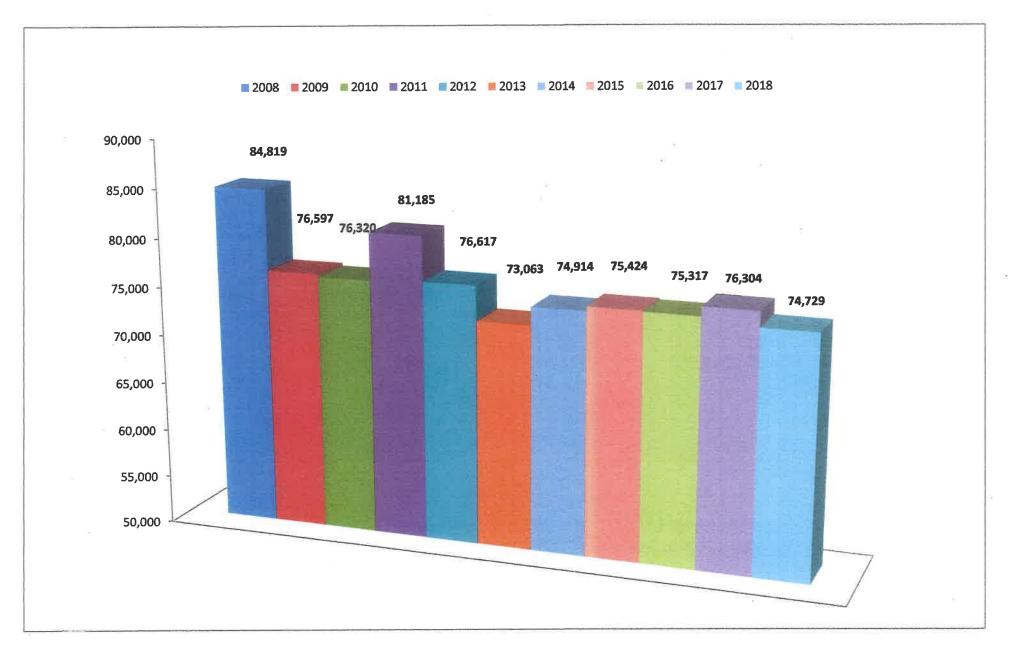

calls for service
- Average answer time for 9-1-1 calls: 97% < 10 seconds</li>79% < 5 seconds</li>
- Average time for call processing and dispatching was 42 seconds
- All telecommunicators cross trained as both call takers and dispatchers; handling any type of call – Police, Fire, or EMS

### Systems / Applications

- Global Software / Cisco CAD v.2015.4.49
- Airbus Sentinel Patriot VolP Telephone Controller v.3.3.0 Build177
- Avtec Scout IP Radio System v.3.5.15.3
- DSS Corp. / Equature Voice Logger/Recorder v.1.73.1.0

# 2018 Calls For Service 74,729



NOTICE: Law Enforcement Calls for Service include officer initiated activities (i.e. – traffic stops, investigations of suspicious individuals, etc.).

Return to Committee Cover Page

# Total Calls For Service by Year Hamblen County ECD





| January  | 2,707<br>2,719 |  |
|----------|----------------|--|
| February |                |  |
| March    | 3,083          |  |
| April    | 3,050          |  |
| May      | 3,260          |  |
| June     | 3,249          |  |

| July      | 3,236 |
|-----------|-------|
| August    | 3,348 |
| September | 3,091 |
| October   | 3,206 |
| November  | 2,862 |
| December  | 2,957 |



| January  | 1,296 |  |  |
|----------|-------|--|--|
| February | 1,229 |  |  |
| March    | 1,469 |  |  |
| April    | 1,455 |  |  |
| May      | 1,513 |  |  |
| June     | 1,457 |  |  |

| July          | 1,524         |  |  |  |
|---------------|---------------|--|--|--|
| August        | 1,477         |  |  |  |
| September     | 1,505         |  |  |  |
| October 1,383 |               |  |  |  |
|