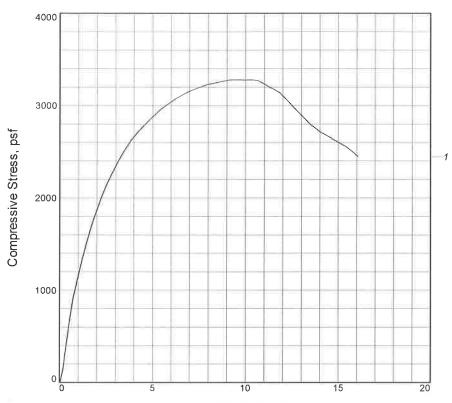

Undrained shear strength, psf | 1889   |  |
| Failure strain, %             | 6.5    |  |
| Strain rate, in./min.         | 0.057  |  |
| Water content, %              | 37.0   |  |
| Wet density, pcf              | 110.5  |  |
| Dry density, pcf              | 80.6   |  |
| Saturation, %                 | 93.3   |  |
| Void ratio                    | 1.0523 |  |
| Specimen diameter, in.        | 2.87   |  |
| Specimen height, in           | 5.81   |  |
| Height/diameter ratio         | 2.02   |  |

Description: Reddish Brown Silty Clay

**PL** = 32 **PI** = 33 Project No.: 21-19070 Client:

Date Sampled:

Project: Hamblem County Jail

Assumed GS= 2.65

Remarks:

LL = 65

Location: B-5

Sample Number: 1 Depth: 10 - 12'

Figure

GEOServices, LLC, Knoxville, Tennessee

Type: Shelby Tube





Axial Strain, %

| Sample No.                    | 1      |  |
|-------------------------------|--------|--|
| Unconfined strength, psf      | 3280   |  |
| Undrained shear strength, psf | 1640   |  |
| Failure strain, %             | 9.2    |  |
| Strain rate, in./min.         | 0.053  |  |
| Water content, %              | 28.4   |  |
| Wet density, pcf              | 117.9  |  |
| Dry density, pcf              | 91.8   |  |
| Saturation, %                 | 93.8   |  |
| Void ratio                    | 0.8024 |  |
| Specimen diameter, in.        | 2.87   |  |
| Specimen height, in.          | 4.91   |  |
| Height/diameter ratio         | 1.71   |  |

Description: Reddish Brown Silty Clay

**PL =** 22

| Project No.: 21-19070 |
|-----------------------|
| Date Sampled:         |

Remar