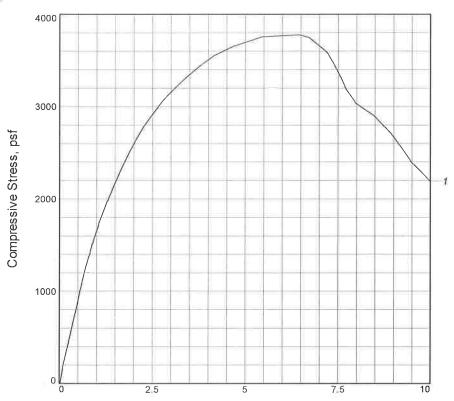

17.9  |  |  |
| Dry density, pcf              | 91.8   |  |  |
| Saturation, %                 | 93.8   |  |  |
| Void ratio                    | 0.8024 |  |  |
| Specimen diameter, in.        | 2.87   |  |  |
| Specimen height, in.          | 4.91   |  |  |
| Height/diameter ratio         | 1.71   |  |  |

**Description:** Reddish Brown Silty Clay

| LL = 55 | PL = 22 | PI = 33 | <b>Assumed GS=</b> 2.65 | <b>Type:</b> Shelby Tube |
|---------|---------|---------|-------------------------|--------------------------|
|---------|---------|---------|-------------------------|--------------------------|

**Project No.:** 21-19070

**Date Sampled:** 

Remarks:

Client:

**Project:** Hamblem County Jail

Location: B-11

Sample Number: 1 Depth: 10 - 12'

GEOServices, LLC, Knoxville, Tennessee





Axial Strain, %

| Sample No.                    | 1      |  |
|-------------------------------|--------|--|
| Unconfined strength, psf      | 3778   |  |
| Undrained shear strength, psf | 1889   |  |
| Failure strain, %             | 6.5    |  |
| Strain rate, in./min.         | 0.057  |  |
| Water content, %              | 37.0   |  |
| Wet density, pcf              | 110.5  |  |
| Dry density, pcf              | 80.6   |  |
| Saturation, %                 | 93.3   |  |
| Void ratio                    | 1.0523 |  |
| Specimen diameter, in.        | 2.87   |  |
| Specimen height, in           | 5.81   |  |
| Height/diameter ratio         | 2.02   |  |

Description: Reddish Brown Silty Clay

**PL** = 32 **PI** = 33 Project No.: 21-19070 Client:

Date Sampled:

Project: Hamblem County Jai