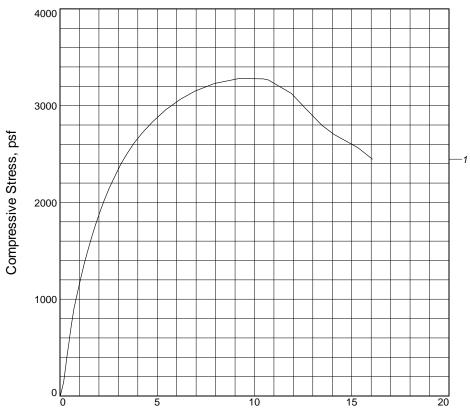

|
|             | 5       | 13.5-15.0' | 36.3%               |                  |    |      |                    |         |
|             | 6       | 18.5-20.0' | 50.6%               |                  |    |      |                    |         |
|             | 7       | 23.5-25.0' | 54.7%               |                  |    |      |                    |         |
|             |         |            |                     |                  |    |      |                    |         |
| B-11        | ST      | 10-12'     | 28.4%               | 55               | 22 | 33   | СН                 |         |
|             |         |            |                     |                  |    |      |                    |         |



Figure \_\_\_\_

### **UNCONFINED COMPRESSION TEST**



Axial Strain, %

| Sample No.                    | 1      |  |  |
|-------------------------------|--------|--|--|
| Unconfined strength, psf      | 3280   |  |  |
| Undrained shear strength, psf | 1640   |  |  |
| Failure strain, %             | 9.2    |  |  |
| Strain rate, in./min.         | 0.053  |  |  |
| Water content, %              | 28.4   |  |  |
| Wet density, pcf              | 117.9  |  |  |
| Dry density, pcf              | 91.8   |  |  |
| Saturation, %                 | 93.8   |  |  |
| Void ratio                    | 0.8024 |  |  |
| Specimen diameter, in.        | 2.87   |  |  |
| Specimen height, in.          | 4.91   |  |  |
| Height/diameter ratio         | 1.71   |  |  |

**Description:** Reddish Brown Silty Clay

| LL = 55 | PL = 22 | PI = 33 | <b>Assumed GS=</b>