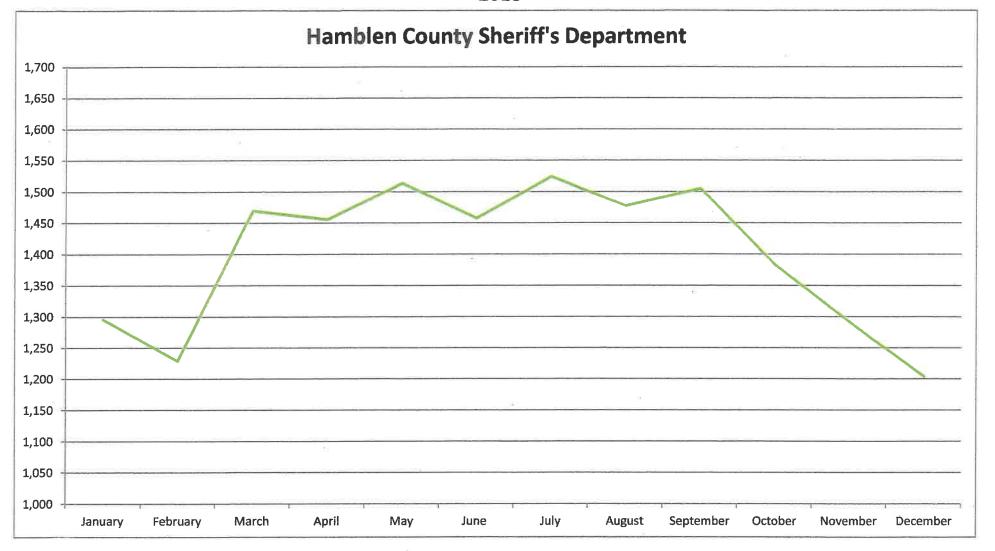

Telephone Controller v.3.3.0 Build177
- Avtec Scout IP Radio System v.3.5.15.3
- DSS Corp. / Equature Voice Logger/Recorder v.1.73.1.0

# 2018 Calls For Service 74,729



NOTICE: Law Enforcement Calls for Service include officer initiated activities (i.e. – traffic stops, investigations of suspicious individuals, etc.).

Return to Committee Cover Page

# Total Calls For Service by Year Hamblen County ECD





| January  | 2,707<br>2,719 |  |
|----------|----------------|--|
| February |                |  |
| March    | 3,083          |  |
| April    | 3,050          |  |
| May      | 3,260          |  |
| June     | 3,249          |  |

| July      | 3,236 |
|-----------|-------|
| August    | 3,348 |
| September | 3,091 |
| October   | 3,206 |
| November  | 2,862 |
| December  | 2,957 |



| January  | 1,296 |  |  |
|----------|-------|--|--|
| February | 1,229 |  |  |
| March    | 1,469 |  |  |
| April    | 1,455 |  |  |
| May      | 1,513 |  |  |
| June     | 1,457 |  |  |

| July          | 1,524         |  |  |  |
|---------------|---------------|--|--|--|
| August        | 1,477         |  |  |  |
| September     | 1,505         |  |  |  |
| October 1,383 |               |  |  |  |
| November      | ovember 1,292 |  |  |  |
| December      | 1,204         |  |  |  |



| January  | 1,475 |  |  |
|----------|-------|--|--|
| February | 1,160 |  |  |
| March *  | 1,312 |  |  |
| April    | 1,247 |  |  |
| May      | 1,384 |  |  |
| June     | 1,364 |  |  |

| July            | 1,331 |  |  |  |
|-----------------|-------|--|--|--|
| August          | 1,322 |  |  |  |
| S