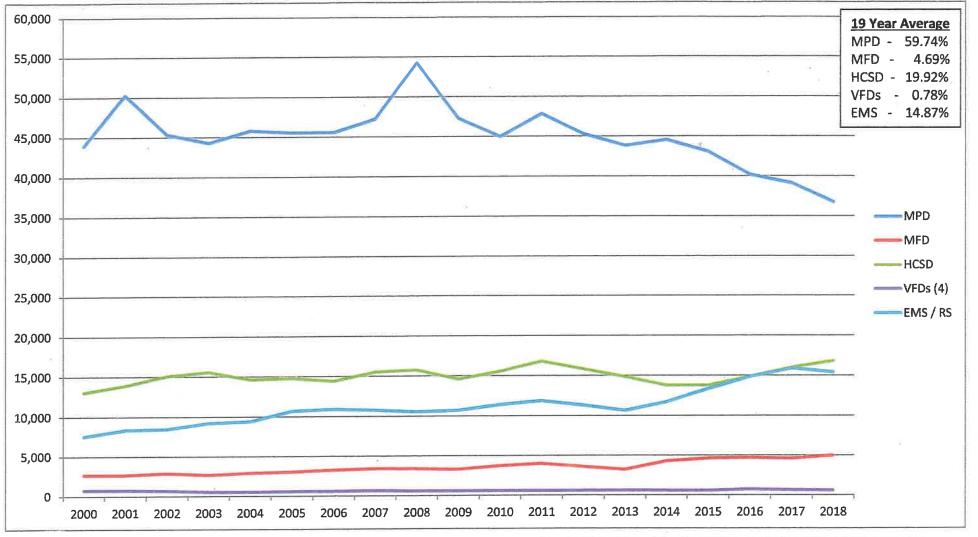

36 |  |  |  |



| January  | 475 |  |
|----------|-----|--|
| February | 390 |  |
| March    | 374 |  |
| April    | 391 |  |
| May      | 480 |  |
| June     | 431 |  |

| July         | 400 |  |  |
|--------------|-----|--|--|
| August       | 437 |  |  |
| September    | 427 |  |  |
| October 40   |     |  |  |
| November     | 365 |  |  |
| December 383 |     |  |  |



| January  | 51<br>39<br>46 |  |
|----------|----------------|--|
| February |                |  |
| March    |                |  |
| April    | 43<br>55       |  |
| May      |                |  |
| June     | 63             |  |

| July        | 44 |
|-------------|----|
| August      | 46 |
| September   | 38 |
| October     | 42 |
| November 48 |    |
| December    | 46 |

# Calls For Service by Agency

2000-2018



| 300  | MPD    | MFD   | HCSD   | VFDs | EMS    |
|------|--------|-------|--------|------|--------|
| 2000 | 43,915 | 2,618 | 13,037 | 714  | 7,537  |
| 2001 | 50,270 | 2,648 | 13,904 | 738  | 8,352  |
| 2002 | 45,345 | 2,857 | 15,057 | 657  | 8,461  |
| 2003 | 44,263 | 2,636 | 15,556 | 516  | 9,192  |
| 2004 | 45,781 | 2,862 | 14,604 | 505  | 9,391  |
| 2005 | 45,523 | 2,985 | 14,724 | 542  | 10,675 |
| 2006 | 45,565 | 3,211 | 14,377 | 562  | 10,900 |
| 2007 | 47,204 | 3,376 | 15,498 | 621  | 10,757 |
| 2008 | 54,234 | 3,338 | 15,737 | 546  | 10,548 |

|      | MPD    | MFD   | HCSD                    | VFDs       | EMS            |
|------|--------|-------|-------------------------|------------|----------------|
| 2009 | 47,256 | 3,247 | 14,557                  | 529        | 10,700