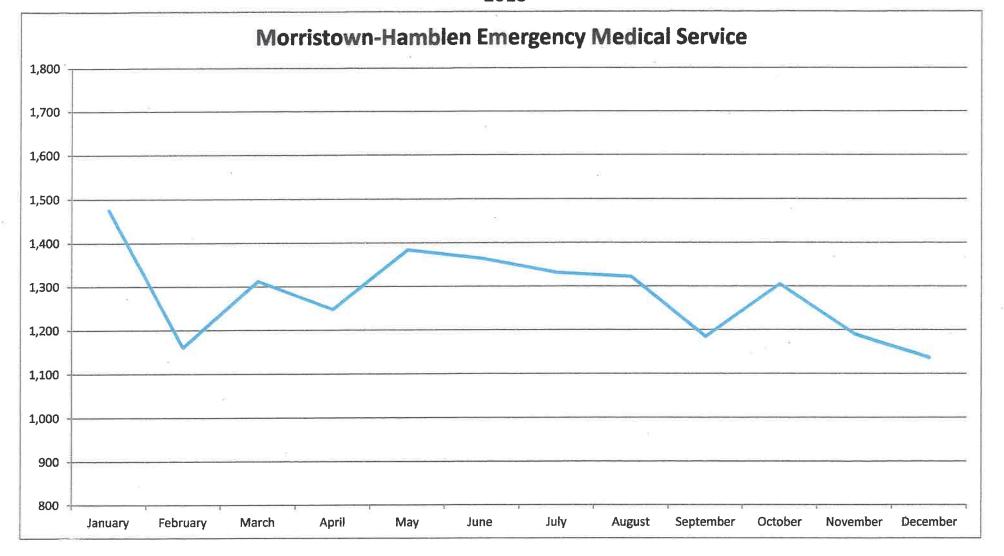

|  |
| March    | 3,083          |  |
| April    | 3,050          |  |
| May      | 3,260          |  |
| June     | 3,249          |  |

| July      | 3,236 |
|-----------|-------|
| August    | 3,348 |
| September | 3,091 |
| October   | 3,206 |
| November  | 2,862 |
| December  | 2,957 |



| January  | 1,296 |  |  |
|----------|-------|--|--|
| February | 1,229 |  |  |
| March    | 1,469 |  |  |
| April    | 1,455 |  |  |
| May      | 1,513 |  |  |
| June     | 1,457 |  |  |

| July          | 1,524         |  |  |  |
|---------------|---------------|--|--|--|
| August        | 1,477         |  |  |  |
| September     | 1,505         |  |  |  |
| October 1,383 |               |  |  |  |
| November      | ovember 1,292 |  |  |  |
| December      | 1,204         |  |  |  |



| January  | 1,475 |  |  |
|----------|-------|--|--|
| February | 1,160 |  |  |
| March *  | 1,312 |  |  |
| April    | 1,247 |  |  |
| May      | 1,384 |  |  |
| June     | 1,364 |  |  |

| July            | 1,331 |  |  |  |
|-----------------|-------|--|--|--|
| August          | 1,322 |  |  |  |
| September 1,184 |       |  |  |  |
| October 1,305   |       |  |  |  |
| November        | 1,190 |  |  |  |
| December        | 1,136 |  |  |  |



| January  | 475 |  |
|----------|-----|--|
| February | 390 |  |
| March    | 374 |  |
| April    | 391 |  |
| May      | 480 |  |
| June     | 431 |  |

| July         | 400 |  |  |
|--------------|-----|--|--|
| August       | 437 |  |  |
| September    | 427 |  |  |
| October 40   |     |  |  |
| November     | 365 |  |  |
| December 383 |