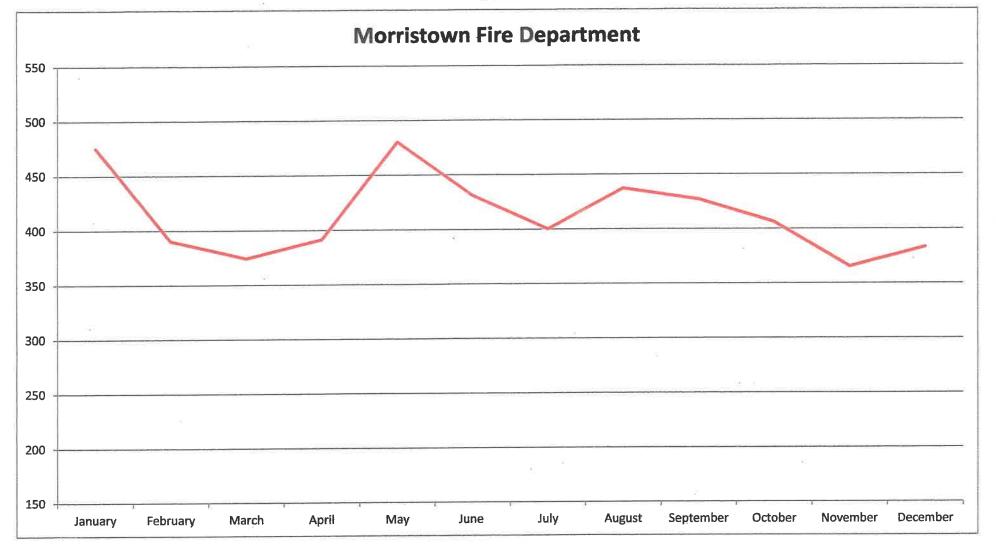

| 1,513 |  |  |
| June     | 1,457 |  |  |

| July          | 1,524         |  |  |  |
|---------------|---------------|--|--|--|
| August        | 1,477         |  |  |  |
| September     | 1,505         |  |  |  |
| October 1,383 |               |  |  |  |
| November      | ovember 1,292 |  |  |  |
| December      | 1,204         |  |  |  |



| January  | 1,475 |  |  |
|----------|-------|--|--|
| February | 1,160 |  |  |
| March *  | 1,312 |  |  |
| April    | 1,247 |  |  |
| May      | 1,384 |  |  |
| June     | 1,364 |  |  |

| July            | 1,331 |  |  |  |
|-----------------|-------|--|--|--|
| August          | 1,322 |  |  |  |
| September 1,184 |       |  |  |  |
| October 1,305   |       |  |  |  |
| November        | 1,190 |  |  |  |
| December        | 1,136 |  |  |  |



| January  | 475 |  |
|----------|-----|--|
| February | 390 |  |
| March    | 374 |  |
| April    | 391 |  |
| May      | 480 |  |
| June     | 431 |  |

| July         | 400 |  |  |
|--------------|-----|--|--|
| August       | 437 |  |  |
| September    | 427 |  |  |
| October 40   |     |  |  |
| November     | 365 |  |  |
| December 383 |     |  |  |



| January  | 51<br>39<br>46 |  |
|----------|----------------|--|
| February |                |  |
| March    |                |  |
| April    | 43<br>55       |  |
| May      |                |  |
| June     | 63             |  |

| July        | 44 |
|-------------|----|
| August      | 46 |
| September   | 38 |
| October     | 42 |
| November 48 |    |
| December    | 46 |

# Calls For Service by Agency

2000-2018



| 300  | MPD