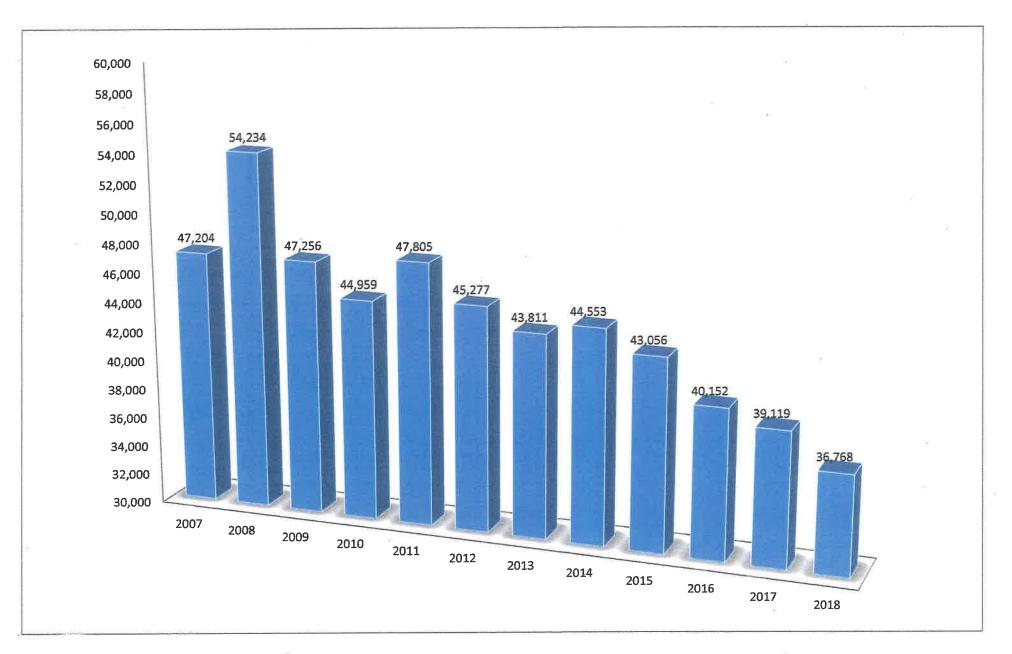

| 563        | 11,384         |
| 2011 | 47,805 | 3,951 | 16,772                  | 534        | 11,842         |
| 2012 | 45,277 | 3,543 | 15,804                  | 554        | 11,301         |
| 2013 | 43,811 | 3,170 | 14,822                  | 553        | 10,640         |
| 2014 | 44,553 | 4,259 | 13,763                  | 549        | 11,708         |
| 2015 | 43,056 | 4,595 | 13,760                  | 537        | 13,329         |
| 2016 | 40,152 | 4,674 | 14,835                  | 692        | 14,843         |
| 2017 | 39,119 | 4,569 | 15,982                  | 611        | 15,909         |
| 2018 | 36,768 | 4,959 | 16,80 <mark>4etu</mark> | rn to₅@⊋mm | ttee Çouen Pag |

# **Morristown Police Department Calls For Service**

### 1 January 2007 - 31 December 2018



# Hamblen Co. Sheriff's Department Calls For Service 1 January 2007 – 31 December 2018



# **Morristown-Hamblen EMS Calls For Service**

### 1 January 2007 - 31 December 2018



# Morristown Fire Department Calls For Service 1 January 2007 – 31 December 2018



# Hamblen Co. Vol. Fire Departments (4) Calls For Service 1 January 2007 – 31 December 2018



# **Highest Volume of CFS by Day of Week**



# **Highest Volume of CFS by Hour of Day**



# 2018 CAD Entries by Telecommunicator



# 7.4.1 - "Ninety-five percent of alarms received on emergency lines shall be answered within 15 seconds, and 99 percent of alarms shall be answered within 40 seconds."



|             | January | February | March | April | May | June | July | August | September | October | November | December |
|-------