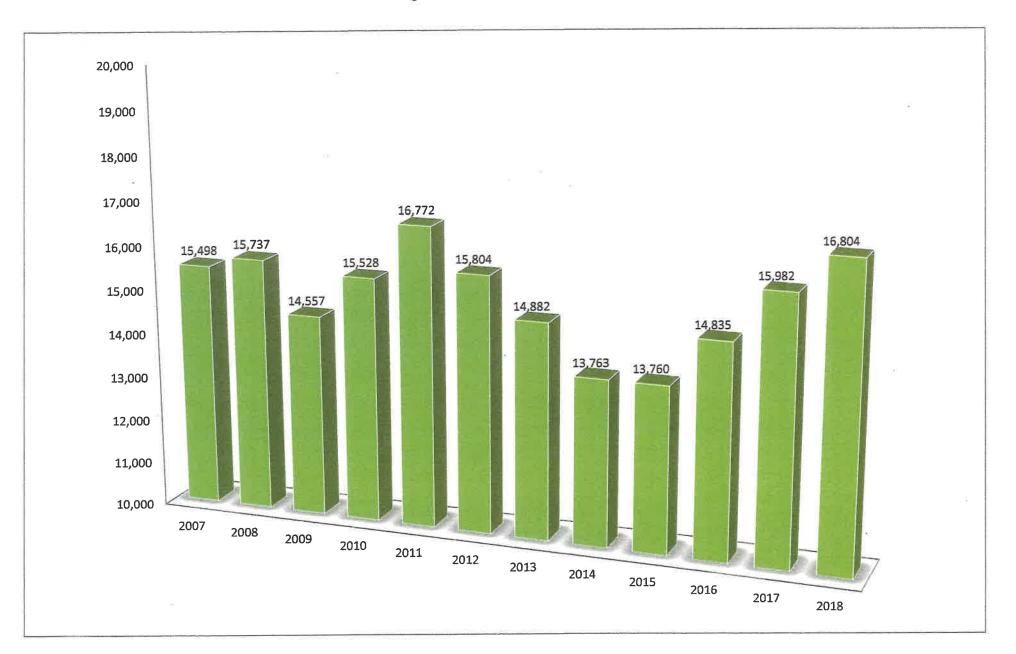

| 534        | 11,842         |
| 2012 | 45,277 | 3,543 | 15,804                  | 554        | 11,301         |
| 2013 | 43,811 | 3,170 | 14,822                  | 553        | 10,640         |
| 2014 | 44,553 | 4,259 | 13,763                  | 549        | 11,708         |
| 2015 | 43,056 | 4,595 | 13,760                  | 537        | 13,329         |
| 2016 | 40,152 | 4,674 | 14,835                  | 692        | 14,843         |
| 2017 | 39,119 | 4,569 | 15,982                  | 611        | 15,909         |
| 2018 | 36,768 | 4,959 | 16,80 <mark>4etu</mark> | rn to₅@⊋mm | ttee Çouen Pag |

# **Morristown Police Department Calls For Service**

### 1 January 2007 - 31 December 2018



# Hamblen Co. Sheriff's Department Calls For Service 1 January 2007 – 31 December 2018



# **Morristown-Hamblen EMS Calls For Service**

### 1 January 2007 - 31 December 2018



# Morristown Fire Department Calls For Service 1 January 2007 – 31 December 2018



# Hamblen Co. Vol. Fire Departments (4) Calls For Service 1 January 2007 – 31 December 2018



# **Highest Volume of CFS by Day of Week**



# **Highest Volume of CFS by Hour of Day**



# 2018 CAD Entries by Telecommunicator



# 7.4.1 - "Ninety-five percent of alarms received on emergency lines shall be answered within 15 seconds, and 99 percent of alarms shall be answered within 40 seconds."



|             | January | February | March | April | May | June | July | August | September | October | November | December |
|-------------|---------|----------|-------|-------|-----|------|------|--------|-----------|-----