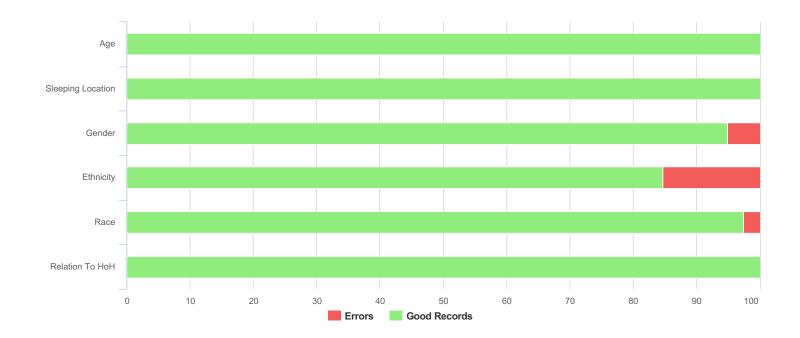

| 118 |
|----------------------|-----|
| Adults (18+)         | 74  |
| Children (Under 18)  | 44  |
| Unknown Age          | 0   |
| Young Adults (18-24) | 14  |
| Female               | 44  |
| Male                 | 68  |
| Transgender          | 0   |
| Chronically Homeless | 6   |
| Veterans             | 1   |



104 Return to Committee Cover Page

| Data Quality Checks               |    |  |  |  |  |
|-----------------------------------|----|--|--|--|--|
| Persons Missing Age Information   | 0  |  |  |  |  |
| Persons Missing Sleeping Location | 0  |  |  |  |  |
| Persons Missing Gender            | 6  |  |  |  |  |
| Persons Missing Ethnicity         | 18 |  |  |  |  |
| Persons Missing Race              | 3  |  |  |  |  |
| Persons Missing Relation to HoH   | 0  |  |  |  |  |



### **All Households**

### Households with at Least one Adult and One Child

| Total Number of Households     | 6  |
|--------------------------------|----|
| Total Number of Persons        | 25 |
| Number of Children (Under 18)  | 16 |
| Number of Young Adults (18-24) | 1  |
| Number of Adults (25+)         | 8  |
|                                |    |

#### Gender

| Female                | 14 |
|-----------------------|----|
| Male                  | 10 |
| Transgender           | 0  |
| Gender Non-conforming | 0  |

### Ethnicity

| Non-Hispanic/Non-Latino | 21 |
|-------------------------|----|
| Hispanic/Latino         | 4  |

#### Race

| White                                     | 16 |
|-------------------------------------------|----|
| Black or African-American