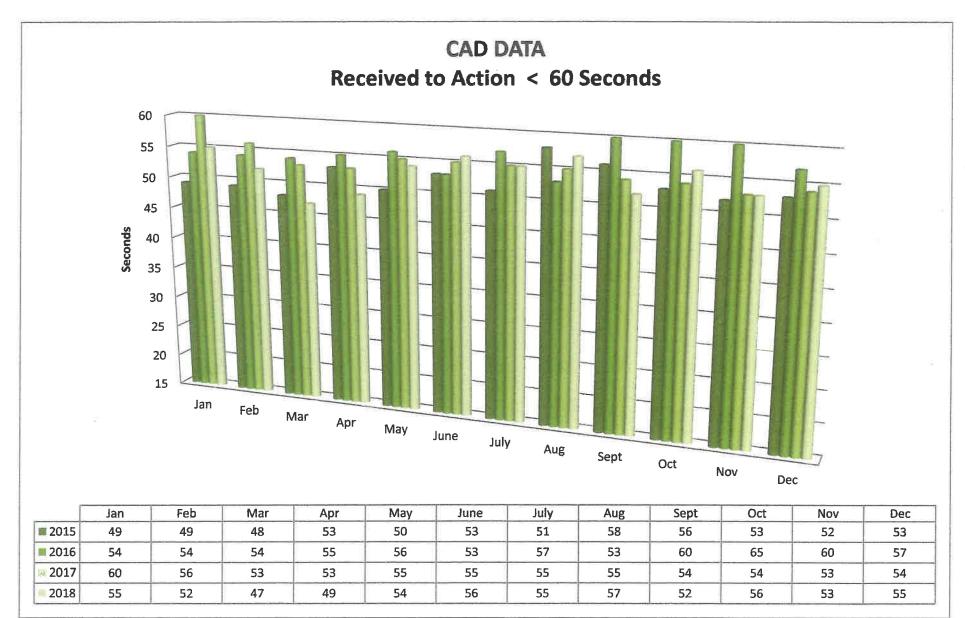

seconds."



7.4.2.2 - "Emergency alarm processing for the following call types shall be completed within 90 seconds 90 percent of the time and within 120 seconds 99 percent of the time."

[ See Standard (7.4.2.2 (1) through (8) for specific call types. ]



- 7.4.2 "With the exception of the call types identified in 7.4.2.2, 90 percent of emergency alarm processing shall be completed within 64 seconds, and 95 percent of alarm processing shall be completed within 106 seconds."
  - 7.4.2.2 "Emergency alarm processing for the following call types shall be completed within 90 seconds 90 percent of the time and within 120 seconds 99 percent of the time."

[ See Standard (7.4.2.2 (1) through (8) for specific call types. ]



Morristown Police Department



Hamblen County Sheriff's Department



Morristown-Hamblen Emergency Medical Service



Hamblen County Volunteer Fire Departments (4)



|      | Jan | Feb | Mar | Apr | May | June | July | Aug | Sept | Oct | Nov | Dec |
|------|-----|-----|-----|-----|-----|------|------|-----|------|-----|-----|-----|
| 2015 | 55  | 46  | 52  | 37  | 38  | 41   | 46   | 40  | 55   | 38  | 30  | 35  |
| 2016 | 34  | 36  | 34  | 45  | 31  | 39   | 41   | 39  | 42   | 49  | 44  | 45  |
| 2017 | 42  | 51  | 41  | 51  | 43  | 38   | 48   | 35  | 40   | 29  | 55  | 45  |
| 2018 | 39  | 39  | 53  | 36  | 34  | 39   | 37   | 42  | 34   | 40  | 34  | 56  |

# 2018 CFS Breakdown by Priority

### Morristown-Hamblen EMS



|          | Priority 1 | Priority 2 | Priority 3 | Priority 4 |
|----------|------------|------------|------------|------------|
|