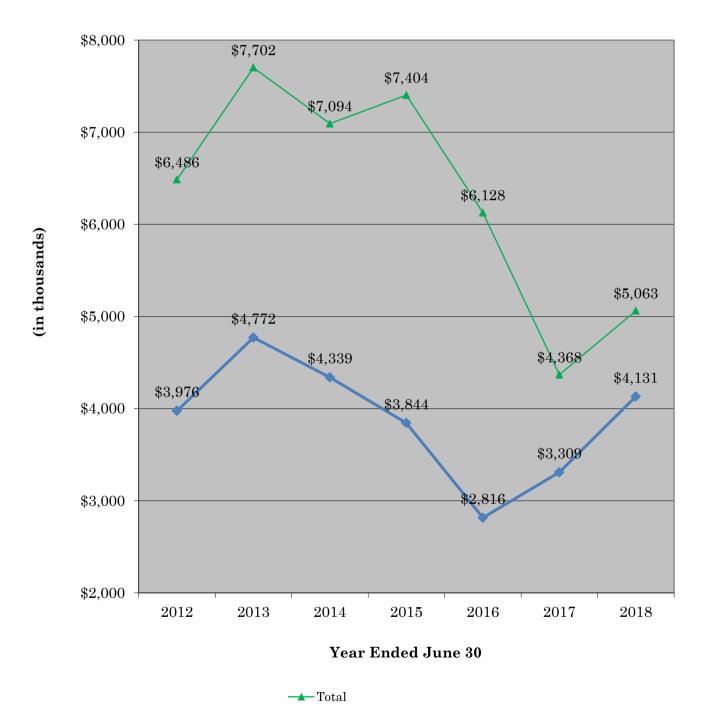

Chris Cutshaw *Member* 

Louis "Doe" Jarvis

Member

- 1. Call to Order Chairman Joe Huntsman
- 2. Visitors Wishing to Address the Committee Chairman Joe Huntsman (Visitors will be allotted 5 minutes to speak)
- 3. Old Business Chairman Joe Huntsman
  - a. None
- 4. New Business Chairman Joe Huntsman
  - a. Presentation of Hamblen County Government Audit for Fiscal Year Ending June 30, 2018 – County Mayor Bill Brittain
- 5. Items of Interest (No Action Necessary)-Chairman Joe Huntsman
  - a. Duties of the Audit Committee-Tennessee Code Annotated (T.C.A.) Section 9-3-405 Section 5
- **6.** Adjournment Chairman Joe Huntsman

# ANNUAL FINANCIAL REPORT HAMBLEN COUNTY, TENNESSEE

FOR THE YEAR ENDED JUNE 30, 2018



### **DIVISION OF LOCAL GOVERNMENT AUDIT**



### General Fund Fund Balances



### Solid Waste/Sanitation Fund Total Fund Balance



# General Fund Percent of Unassigned Fund Balance to Expenditures



### Highway/Public Works Fund Total Fund Balance



Year Ended June 30

### Summary of Audit Findings

Annual Financial Report Hamblen County, Tennessee For the Year Ended June 30, 2018

### Scope

We have audited the basic financial statements of Hamblen County as of and for the year ended June 30, 2018.

#### Results

Our report on Hamblen County's financial statements is unmodified.

Our audit resulted in one finding, which we have reviewed with Hamblen County management. The detailed finding is included in the Single Audit section of this report.

#### **Finding**

The following is a summary of the audit finding:

#### OFFICE OF TRUSTEE

• Discrepancies in the op