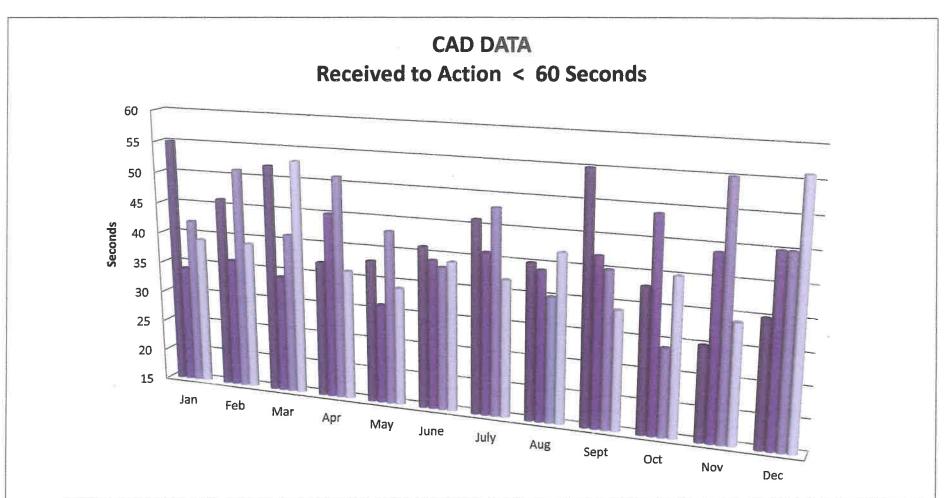

ed within 90 seconds 90 percent of the time and within 120 seconds 99 percent of the time."

[ See Standard (7.4.2.2 (1) through (8) for specific call types. ]



- 7.4.2 "With the exception of the call types identified in 7.4.2.2, 90 percent of emergency alarm processing shall be completed within 64 seconds, and 95 percent of alarm processing shall be completed within 106 seconds."
  - 7.4.2.2 "Emergency alarm processing for the following call types shall be completed within 90 seconds 90 percent of the time and within 120 seconds 99 percent of the time."

[ See Standard (7.4.2.2 (1) through (8) for specific call types. ]



Morristown Police Department



Hamblen County Sheriff's Department



Morristown-Hamblen Emergency Medical Service



Hamblen County Volunteer Fire Departments (4)



|      | Jan | Feb | Mar | Apr | May | June | July | Aug | Sept | Oct | Nov | Dec |
|------|-----|-----|-----|-----|-----|------|------|-----|------|-----|-----|-----|
| 2015 | 55  | 46  | 52  | 37  | 38  | 41   | 46   | 40  | 55   | 38  | 30  | 35  |
| 2016 | 34  | 36  | 34  | 45  | 31  | 39   | 41   | 39  | 42   | 49  | 44  | 45  |
| 2017 | 42  | 51  | 41  | 51  | 43  | 38   | 48   | 35  | 40   | 29  | 55  | 45  |
| 2018 | 39  | 39  | 53  | 36  | 34  | 39   | 37   | 42  | 34   | 40  | 34  | 56  |

# 2018 CFS Breakdown by Priority

### Morristown-Hamblen EMS



|          | Priority 1 | Priority 2 | Priority 3 | Priority 4 |
|----------|------------|------------|------------|------------|
| January  | 486        | 163        | 722        | 101        |
| February | 406        | 137