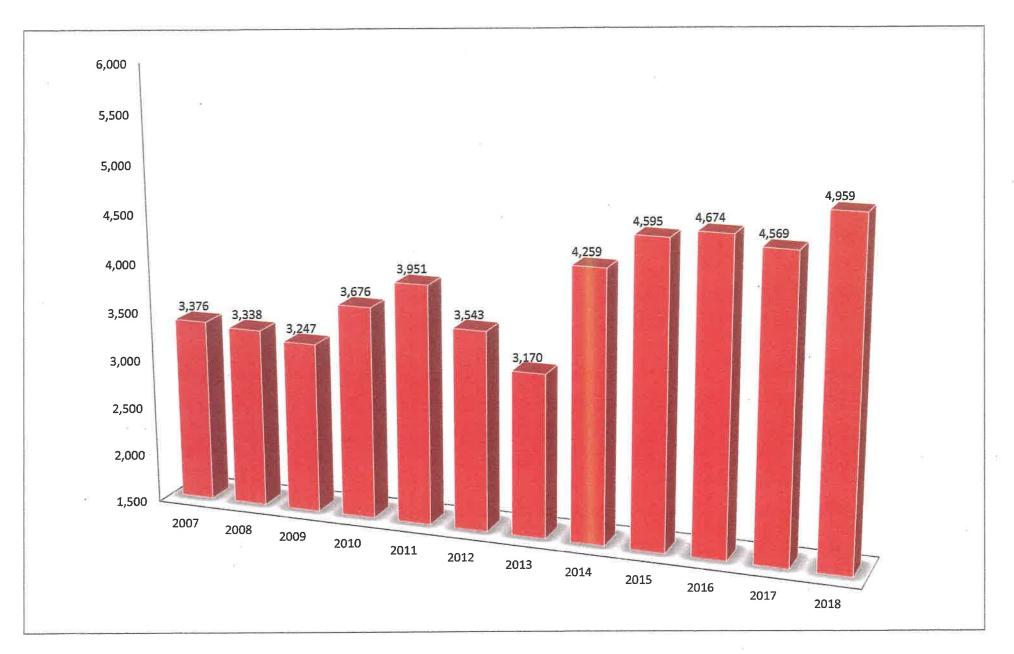

| 553        | 10,640         |
| 2014 | 44,553 | 4,259 | 13,763                  | 549        | 11,708         |
| 2015 | 43,056 | 4,595 | 13,760                  | 537        | 13,329         |
| 2016 | 40,152 | 4,674 | 14,835                  | 692        | 14,843         |
| 2017 | 39,119 | 4,569 | 15,982                  | 611        | 15,909         |
| 2018 | 36,768 | 4,959 | 16,80 <mark>4etu</mark> | rn to₅@⊋mm | ttee Çouen Pag |

# **Morristown Police Department Calls For Service**

### 1 January 2007 - 31 December 2018



# Hamblen Co. Sheriff's Department Calls For Service 1 January 2007 – 31 December 2018



# **Morristown-Hamblen EMS Calls For Service**

### 1 January 2007 - 31 December 2018



# Morristown Fire Department Calls For Service 1 January 2007 – 31 December 2018



# Hamblen Co. Vol. Fire Departments (4) Calls For Service 1 January 2007 – 31 December 2018



# **Highest Volume of CFS by Day of Week**



# **Highest Volume of CFS by Hour of Day**



# 2018 CAD Entries by Telecommunicator



# 7.4.1 - "Ninety-five percent of alarms received on emergency lines shall be answered within 15 seconds, and 99 percent of alarms shall be answered within 40 seconds."



|             | January | February | March | April | May | June | July | August | September | October | November | December |
|-------------|---------|----------|-------|-------|-----|------|------|--------|-----------|---------|----------|----------|
| <b>2013</b> | 97      | 99       | 100   | 98    | 99  | 97   | 99   | 98     | 98        | 98      | 99       | 99       |
| ■ 2014      | 99