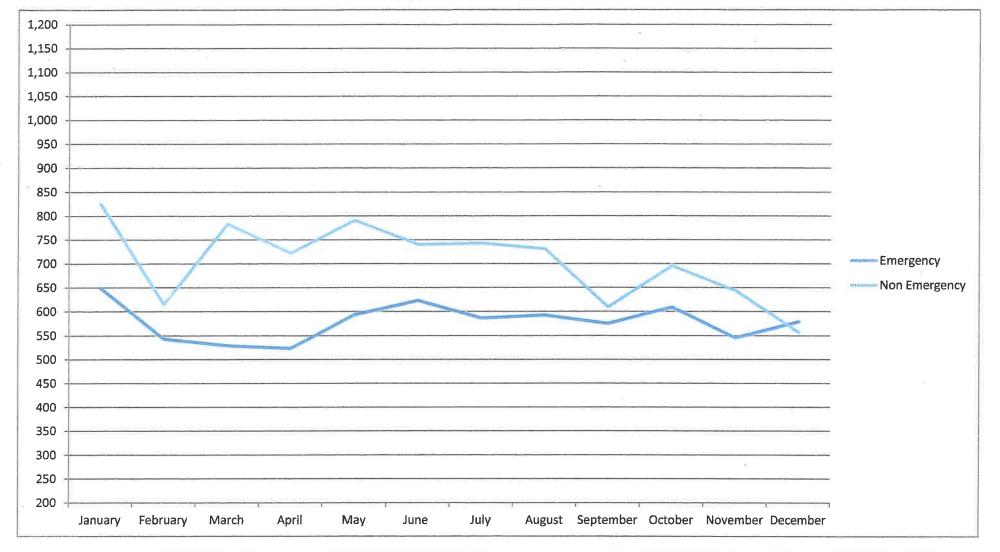

Standard (7.4.2.2 (1) through (8) for specific call types. ]



Morristown Police Department



Hamblen County Sheriff's Department



Morristown-Hamblen Emergency Medical Service



Hamblen County Volunteer Fire Departments (4)



|      | Jan | Feb | Mar | Apr | May | June | July | Aug | Sept | Oct | Nov | Dec |
|------|-----|-----|-----|-----|-----|------|------|-----|------|-----|-----|-----|
| 2015 | 55  | 46  | 52  | 37  | 38  | 41   | 46   | 40  | 55   | 38  | 30  | 35  |
| 2016 | 34  | 36  | 34  | 45  | 31  | 39   | 41   | 39  | 42   | 49  | 44  | 45  |
| 2017 | 42  | 51  | 41  | 51  | 43  | 38   | 48   | 35  | 40   | 29  | 55  | 45  |
| 2018 | 39  | 39  | 53  | 36  | 34  | 39   | 37   | 42  | 34   | 40  | 34  | 56  |

# 2018 CFS Breakdown by Priority

### Morristown-Hamblen EMS



|          | Priority 1 | Priority 2 | Priority 3 | Priority 4 |
|----------|------------|------------|------------|------------|
| January  | 486        | 163        | 722        | 101        |
| February | 406        | 137        | 542        | 71         |
| March    | 380        | 149        | 695        | 86         |
| April    | 381        | 142        | 658        | 64         |
| May      | 438        | 155        | 701        | 89         |
| June     | 453        | 170        | 668        | 70         |

|           | Priority 1 | Priority 2 | Priority 3     | Priority 4      |
|-----------|------------|------------|----------------|-----------------|
| July      | 401        | 185        | 662            | 78              |
| August    | 427        | 165        | 639