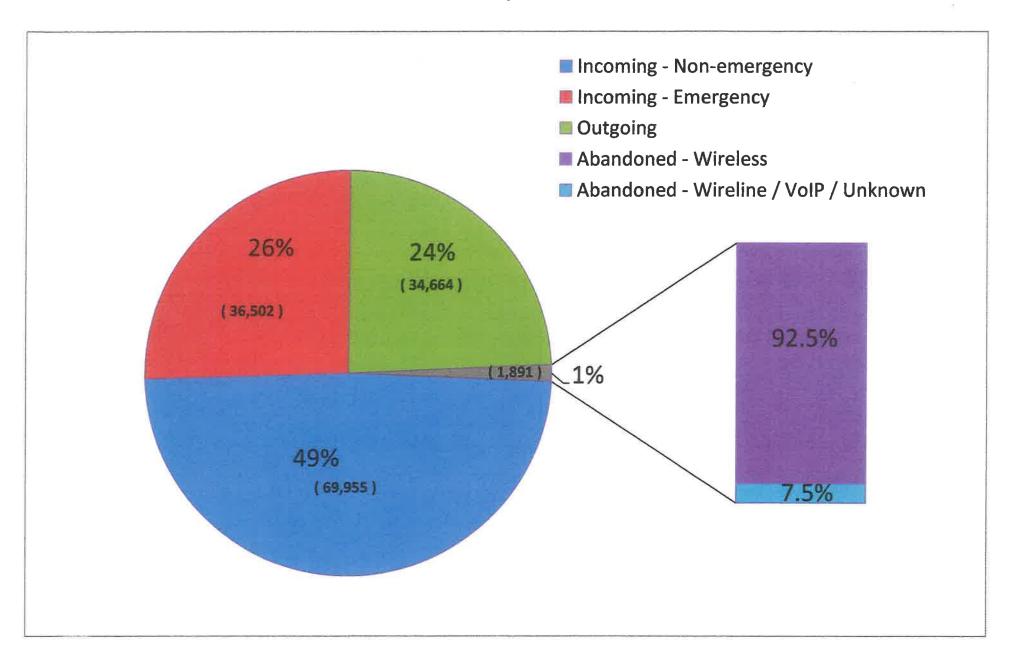

|
|----------|-------|------|------|
| January  | 1,475 | 91   | 6.2% |
| February | 1,160 | 92   | 7.9% |
| March    | 1,312 | 104  | 7.9% |
| April    | 1,247 | 110  | 8.8% |
| May      | 1,384 | 115  | 8.3% |
| June     | 1,364 | 129  | 9.5% |

| 2         | CFS   | R-98 | %              |                 |
|-----------|-------|------|----------------|-----------------|
| July      | 1,331 | 119  | 9.0%           |                 |
| August    | 1,322 | 116  | 8.8%           |                 |
| September | 1,184 | 111  | 9.4%           |                 |
| October   | 1,305 | 116  | 8.9%           |                 |
| November  | 1,190 | 117  | 9.8%           |                 |
| December  | 1,136 | 104  | Ret11% to Comm | ittee Cover Pag |

# 2018 Telephone Call Count 143,012



# **Use of Interpretation Services**



|          | Calls | Minutes |
|----------|-------|---------|
| January  |       |         |
| February |       |         |
| March    |       |         |
| April    |       |         |
| May      |       |         |
| June     | 2     | 4       |

|           | Calls | Minutes |
|-----------|-------|---------|
| July      | 5     | 24      |
| August    | 5     | 41      |
| September | 8     | 40      |
| October   | 11    | 57      |
| November  | 8     | 31      |
| December  | 8     | 33      |

# **NCIC Activity Report**

## Annual Message Key Stats by ORI



|      | CITY   | COUNTY | WSCC | Juv. Ct. | Recovery Ct. | Housing | PCSP | 911 | T1/T2/T3/T4 | TOTALS |
|------|--------|--------|------|----------|--------------|---------|------|----