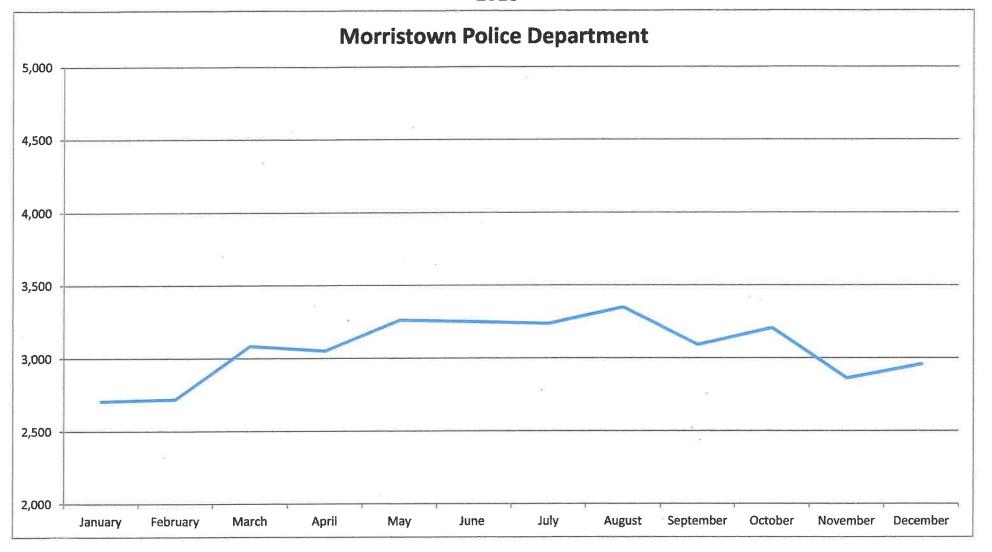

lls for service
- Average answer time for 9-1-1 calls: 97% < 10 seconds</li>79% < 5 seconds</li>
- Average time for call processing and dispatching was 42 seconds
- All telecommunicators cross trained as both call takers and dispatchers; handling any type of call – Police, Fire, or EMS

### Systems / Applications

- Global Software / Cisco CAD v.2015.4.49
- Airbus Sentinel Patriot VolP Telephone Controller v.3.3.0 Build177
- Avtec Scout IP Radio System v.3.5.15.3
- DSS Corp. / Equature Voice Logger/Recorder v.1.73.1.0

# 2018 Calls For Service 74,729



NOTICE: Law Enforcement Calls for Service include officer initiated activities (i.e. – traffic stops, investigations of suspicious individuals, etc.).

Return to Committee Cover Page

# Total Calls For Service by Year Hamblen County ECD





| January  | 2,707<br>2,719 |  |
|----------|----------------|--|
| February |                |  |
| March    | 3,083          |  |
| April    | 3,050          |  |
| May      | 3,260          |  |
| June     | 3,249          |  |

| July      | 3,236 |
|-----------|-------|
| August    | 3,348 |
| September | 3,091 |
| October   | 3,206 |
| November  | 2,862 |
| December  | 2,957 |



| January  | 1,296 |  |  |
|----------|-------|--|--|
| February | 1,229 |  |  |
| March    | 1,469 |  |  |
| April    | 1,455 |  |  |
| May      | 1,513 |  |  |
| June     | 1,457 |  |  |

| July          | 1,524         |  |  |  |
|---------------|---------------|--|--|--|
| August        | 1,477         |  |  |  |
| September     | 1,505         |  |  |  |
| October 1,383 |               |  |  |  |
| No