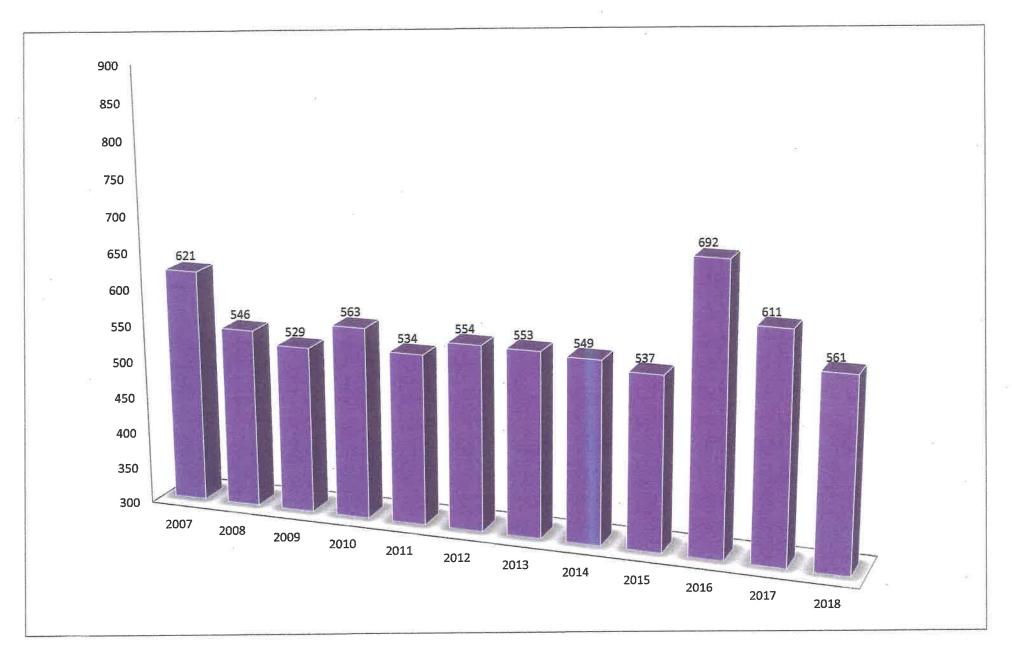

| 11,708         |
| 2015 | 43,056 | 4,595 | 13,760                  | 537        | 13,329         |
| 2016 | 40,152 | 4,674 | 14,835                  | 692        | 14,843         |
| 2017 | 39,119 | 4,569 | 15,982                  | 611        | 15,909         |
| 2018 | 36,768 | 4,959 | 16,80 <mark>4etu</mark> | rn to₅@⊋mm | ttee Çouen Pag |

# **Morristown Police Department Calls For Service**

### 1 January 2007 - 31 December 2018



# Hamblen Co. Sheriff's Department Calls For Service 1 January 2007 – 31 December 2018



# **Morristown-Hamblen EMS Calls For Service**

### 1 January 2007 - 31 December 2018



# Morristown Fire Department Calls For Service 1 January 2007 – 31 December 2018



# Hamblen Co. Vol. Fire Departments (4) Calls For Service 1 January 2007 – 31 December 2018



# **Highest Volume of CFS by Day of Week**



# **Highest Volume of CFS by Hour of Day**



# 2018 CAD Entries by Telecommunicator



# 7.4.1 - "Ninety-five percent of alarms received on emergency lines shall be answered within 15 seconds, and 99 percent of alarms shall be answered within 40 seconds."



|             | January | February | March | April | May | June | July | August | September | October | November | December |
|-------------|---------|----------|-------|-------|-----|------|------|--------|-----------|---------|----------|----------|
| <b>2013</b> | 97      | 99       | 100   | 98    | 99  | 97   | 99   | 98     | 98        | 98      | 99       | 99       |
| ■ 2014      | 99      | 99       | 99    | 99    | 99  | 99   | 98   | 99     | 98        | 99      | 99       |