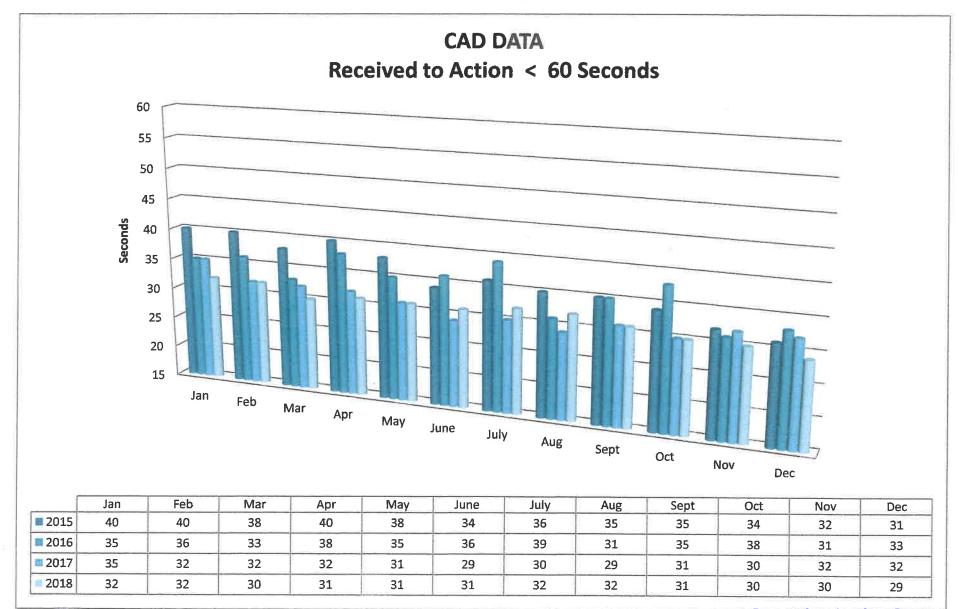

ing for the following call types shall be completed within 90 seconds 90 percent of the time and within 120 seconds 99 percent of the time."

[ See Standard (7.4.2.2 (1) through (8) for specific call types. ]



- 7.4.2 "With the exception of the call types identified in 7.4.2.2, 90 percent of emergency alarm processing shall be completed within 64 seconds, and 95 percent of alarm processing shall be completed within 106 seconds."
  - 7.4.2.2 "Emergency alarm processing for the following call types shall be completed within 90 seconds 90 percent of the time and within 120 seconds 99 percent of the time."

[ See Standard (7.4.2.2 (1) through (8) for specific call types. ]



Morristown Police Department



Hamblen County Sheriff's Department



Morristown-Hamblen Emergency Medical Service



Hamblen County Volunteer Fire Departments (4)



|      | Jan | Feb | Mar | Apr | May | June | July | Aug | Sept | Oct | Nov | Dec |
|------|-----|-----|-----|-----|-----|------|------|-----|------|-----|-----|-----|
| 2015 | 55  | 46  | 52  | 37  | 38  | 41   | 46   | 40  | 55   | 38  | 30  | 35  |
| 2016 | 34  | 36  | 34  | 45  | 31  | 39   | 41   | 39  | 42   | 49  | 44  | 45  |
| 2017 | 42  | 51  | 41  | 51  | 43  | 38   | 48   | 35  | 40   | 29  | 55  | 45  |
| 2018 | 39  | 39  | 53  | 36  | 34  | 39   | 37   | 42  | 34   | 40  | 34  | 56  |

# 2018 CFS Breakdown by Priority

### Morristown-Hamblen EMS



|          | Priority 1 | Priority 2 | Priority 3 | Priority 4 |
|----------|------------|------------|------------|------------|
| January  | 486        | 163        | 722