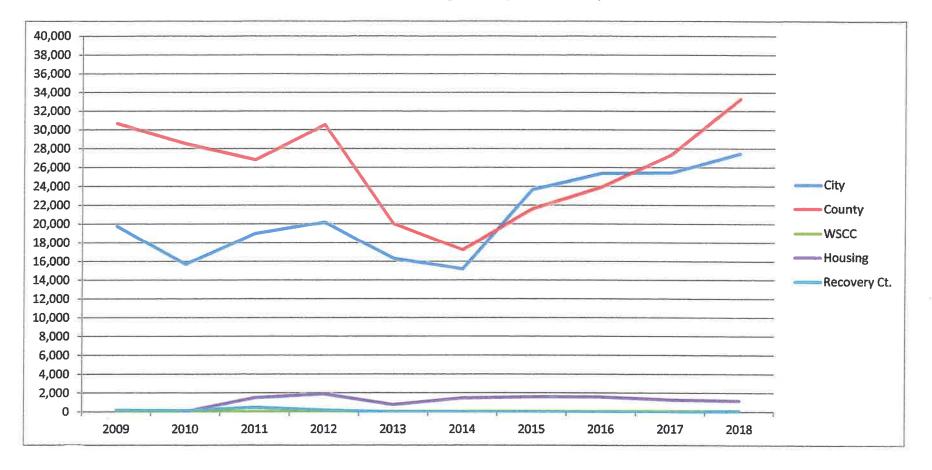

|                 |
| November  | 1,190 | 117  | 9.8%           |                 |
| December  | 1,136 | 104  | Ret11% to Comm | ittee Cover Pag |

# 2018 Telephone Call Count 143,012



# **Use of Interpretation Services**



|          | Calls | Minutes |
|----------|-------|---------|
| January  |       |         |
| February |       |         |
| March    |       |         |
| April    |       |         |
| May      |       |         |
| June     | 2     | 4       |

|           | Calls | Minutes |
|-----------|-------|---------|
| July      | 5     | 24      |
| August    | 5     | 41      |
| September | 8     | 40      |
| October   | 11    | 57      |
| November  | 8     | 31      |
| December  | 8     | 33      |

# **NCIC Activity Report**

## Annual Message Key Stats by ORI



|      | CITY   | COUNTY | WSCC | Juv. Ct. | Recovery Ct. | Housing | PCSP | 911 | T1/T2/T3/T4 | TOTALS |
|------|--------|--------|------|----------|--------------|---------|------|-----|-------------|--------|
| 2009 | 19,735 | 30,619 | 10   | 28       | 166          | 0       | 2    |     |             | 50,560 |
| 2010 | 15,683 | 28,470 | 8    | 34       | 116          | 0       | 0    |     |             | 44,311 |
| 2011 | 18,956 | 26,773 | 31   | 16       | 469          | 1,473   | 0    |     |             | 47,718 |
| 2012 | 20,129 | 30,477 | 10   | 21       | 158          | 1,866   | 1    |     |             | 52,662 |
| 2013 | 16,305 | 19,945 | 5    | 8        | 1            | 752     | 2    | 11  | 35,498      | 72,527 |
| 2014 | 15,182 | 17,232 | 30   | 44       |