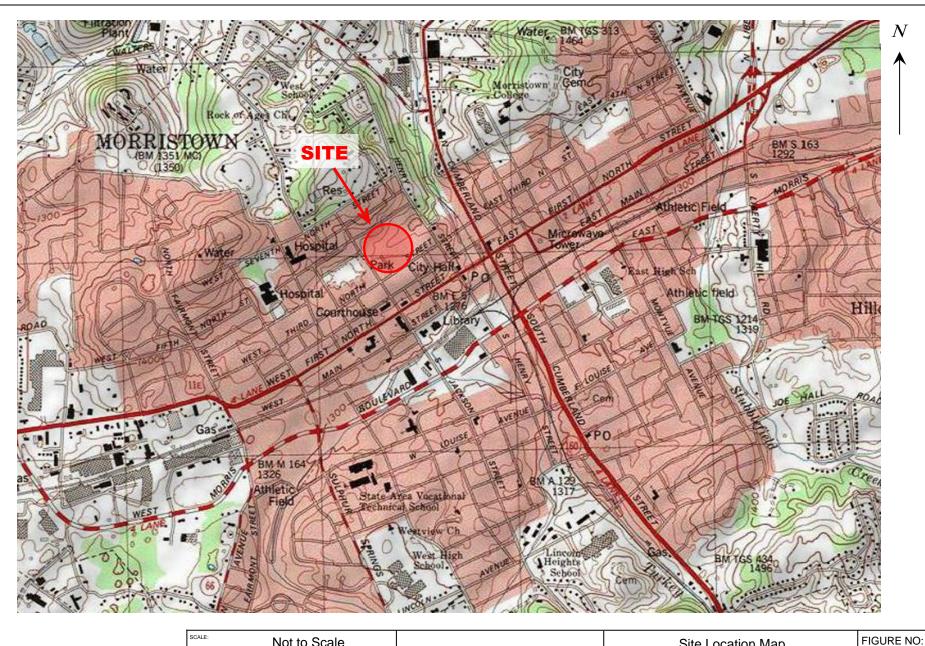

`DATE: March 7, 2019

TO: Hamblen County Legislative Body

FROM: Bill Brittain, Hamblen County Mayor

**RE:** March Committee Meeting Information

#### Monday, March 11, 2019 at 5:30 p.m. - Large Courtroom - Hamblen County Courthouse

- Audit Committee Mark Treece, TN Comptroller of the Treasury
- **Finance Committee** *Immediately following presentation from Mark Treece*
- Personnel Committee Immediately following the adjournment Public Services Committee
- Jail Study Committee- Immediately following the adjournment of the Personnel Committee
- Calendar and Rules Committee Immediately following Jail Study Committee

# Hamblen County Government **AUDIT COMMITTEE**

Monday, March 11, 2019

Large Courtroom-Hamblen County Courthouse

#### **AGENDA**

AUDIT COMMITTEE

Joe Huntsman *Chairman* 

Randy DeBord *Vice-Chairman* 

Howard Shipley Ex-Officio

Jeff Akard *Member* 

Chris Cutshaw *Member* 

Louis "Doe" Jarvis