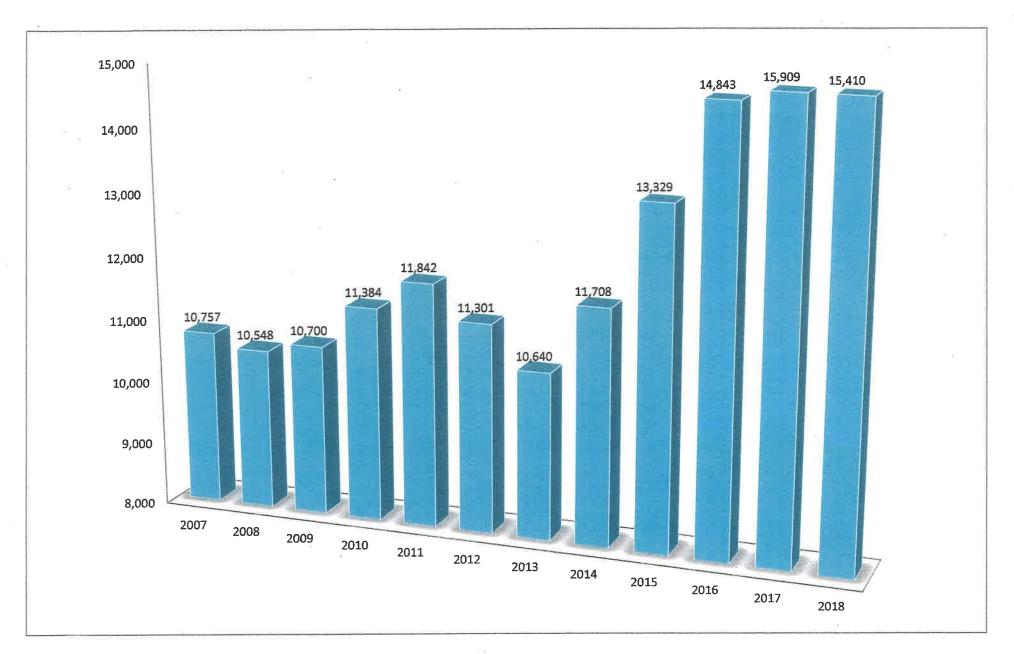

| 554        | 11,301         |
| 2013 | 43,811 | 3,170 | 14,822                  | 553        | 10,640         |
| 2014 | 44,553 | 4,259 | 13,763                  | 549        | 11,708         |
| 2015 | 43,056 | 4,595 | 13,760                  | 537        | 13,329         |
| 2016 | 40,152 | 4,674 | 14,835                  | 692        | 14,843         |
| 2017 | 39,119 | 4,569 | 15,982                  | 611        | 15,909         |
| 2018 | 36,768 | 4,959 | 16,80 <mark>4etu</mark> | rn to₅@⊋mm | ttee Çouen Pag |

# **Morristown Police Department Calls For Service**

### 1 January 2007 - 31 December 2018



# Hamblen Co. Sheriff's Department Calls For Service 1 January 2007 – 31 December 2018



# **Morristown-Hamblen EMS Calls For Service**

### 1 January 2007 - 31 December 2018



# Morristown Fire Department Calls For Service 1 January 2007 – 31 December 2018



# Hamblen Co. Vol. Fire Departments (4) Calls For Service 1 January 2007 – 31 December 2018



# **Highest Volume of CFS by Day of Week**



# **Highest Volume of CFS by Hour of Day**



# 2018 CAD Entries by Telecommunicator



# 7.4.1 - "Ninety-five percent of alarms received on emergency lines shall be answered within 15 seconds, and 99 percent of alarms shall be answered within 40 seconds."



|             | January | February | March | April | May | June | July | August | September | October | November | December |
|-------------|---------|----------|-------|-------|-----|------|------|--------|-----------|---------|----------|----------|
| <b>2013</b> | 97      | 99       | 100   | 98    | 99  | 97