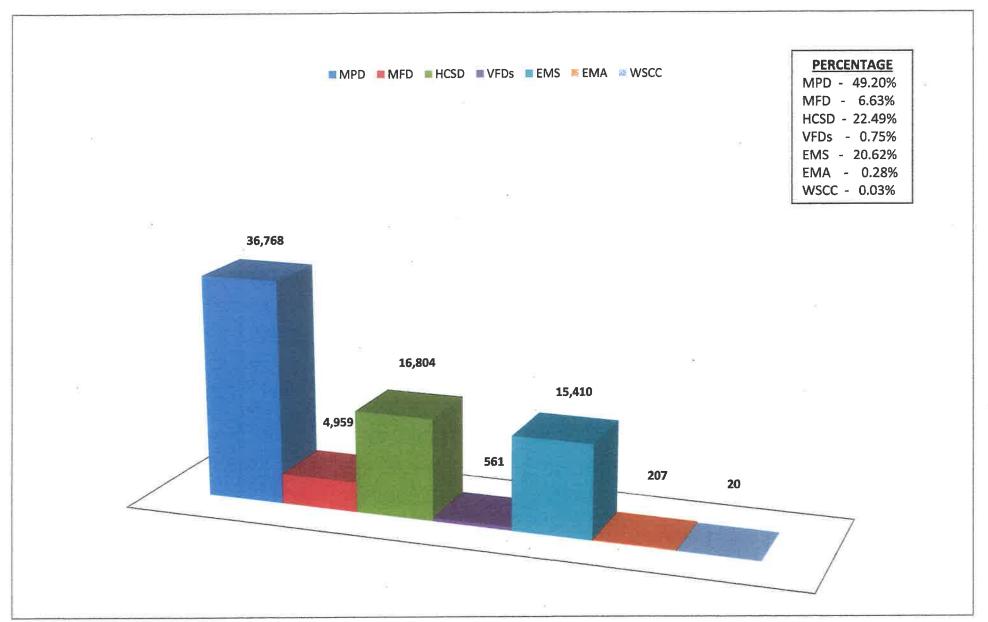

cy Rescue Squad
  - Emergency Management Agency
- Redundant backup center, fully equipped
- NCIC Terminal Agency for Hamblen County

### **Call Statistics**

- Processed 143,012 telephone calls; approx. 11,918 per month
- Dispatched 74,729 calls for service
- Average answer time for 9-1-1 calls: 97% < 10 seconds</li>79% < 5 seconds</li>
- Average time for call processing and dispatching was 42 seconds
- All telecommunicators cross trained as both call takers and dispatchers; handling any type of call – Police, Fire, or EMS

### Systems / Applications

- Global Software / Cisco CAD v.2015.4.49
- Airbus Sentinel Patriot VolP Telephone Controller v.3.3.0 Build177
- Avtec Scout IP Radio System v.3.5.15.3
- DSS Corp. / Equature Voice Logger/Recorder v.1.73.1.0

# 2018 Calls For Service 74,729



NOTICE: Law Enforcement Calls for Service include officer initiated activities (i.e. – traffic stops, investigations of suspicious individuals, etc.).

Return to Committee Cover Page

# Total Calls For Service by Year Hamblen County ECD





| January  | 2,707<br>2,719 |  |
|----------|----------------|--|
| February |                |  |
| March    | 3,083          |  |
| April    | 3,050          |  |
| May      | 3,260          |  |
| June     | 3,249          |  |

| July      | 3,236 |
|-----------|-------|
| August    | 3,348 |
| September | 3,091 |
| October   | 3,206 |
| November  | 2,862 |
| December  | 2,957 |



| January  | 1,296 |  |  |
|----------|-------|--|--|
| February | 1,229 |  |  |
| March    | 1,469 |  |  |
| April    | 1,455 |  |  |
| May      | 1,513 |  |  |
| Jun