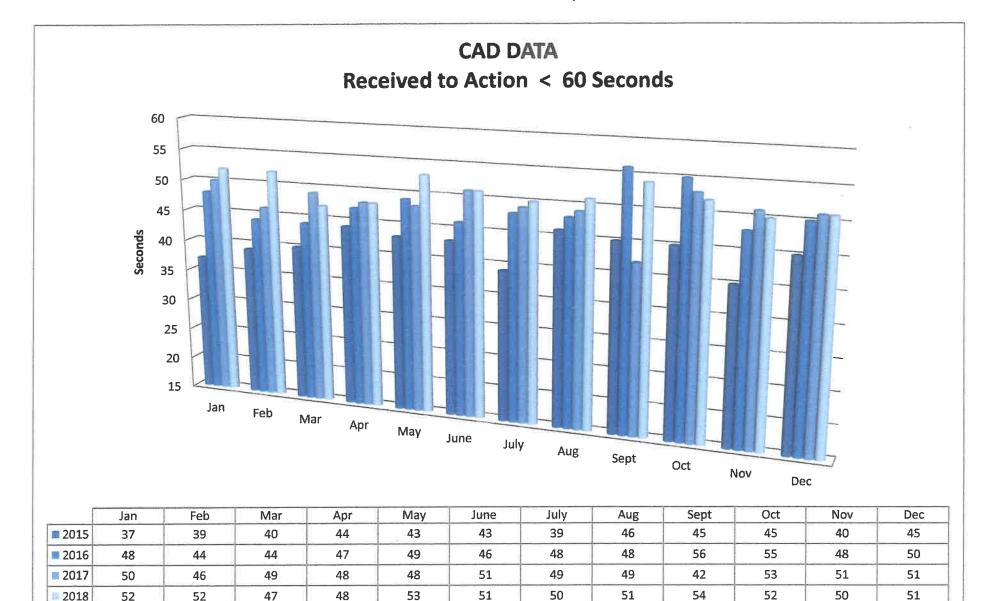

rocessing shall be completed within 106 seconds."



7.4.2.2 - "Emergency alarm processing for the following call types shall be completed within 90 seconds 90 percent of the time and within 120 seconds 99 percent of the time."

[ See Standard (7.4.2.2 (1) through (8) for specific call types. ]



- 7.4.2 "With the exception of the call types identified in 7.4.2.2, 90 percent of emergency alarm processing shall be completed within 64 seconds, and 95 percent of alarm processing shall be completed within 106 seconds."
  - 7.4.2.2 "Emergency alarm processing for the following call types shall be completed within 90 seconds 90 percent of the time and within 120 seconds 99 percent of the time."

[ See Standard (7.4.2.2 (1) through (8) for specific call types. ]



Morristown Police Department



Hamblen County Sheriff's Department



Morristown-Hamblen Emergency Medical Service



Hamblen County Volunteer Fire Departments (4)



|      | Jan | Feb | Mar | Apr | May | June | July | Aug | Sept | Oct | Nov | Dec |
|------|-----|-----|-----|-----|-----|------|------|-----|------|-----|-----|-----|
| 2015 | 55  | 46  | 52  | 37  | 38  | 41   | 46   | 40  | 55   | 38  | 30  | 35  |
| 2016 | 34  | 36  | 34  | 45  | 31  | 39   | 41   | 39  | 42   | 49  | 44  | 45  |
| 2017 | 42  | 51  | 41  | 51  | 43  | 38   | 48   | 35  | 40   | 29  | 55  | 45  |
| 2018 | 39  | 39  | 53  | 36  | 34  | 39   | 37   | 42  | 34   | 40  | 34  | 56  |

# 2018 CFS Breakdown by Priority

### Morristown-Hamblen EMS



|          | Priority 1 | Priority 2 | Priority 3 | Priority 4 |
|----------|------------|---