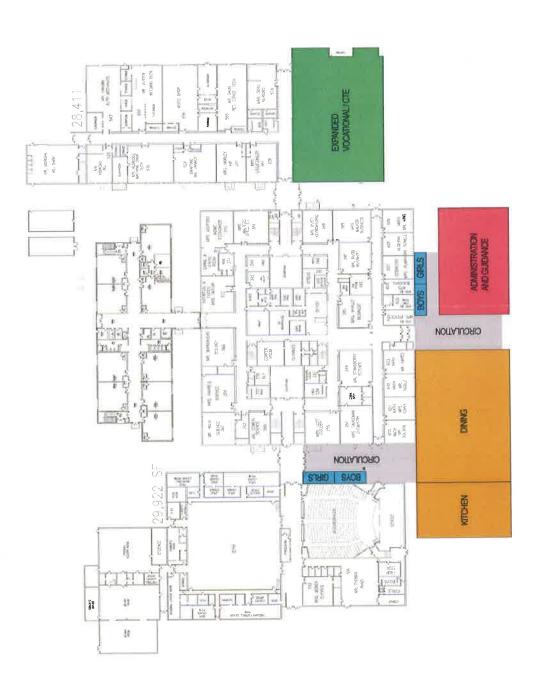

#### **New Business**

- a. Motion (Thomas Doty/Scotty Long, all in favor) to add to the Regular Calendar the Resolution to reimburse the Hamblen County Board of Education for architect and engineering expenses for Morristown West High School renovation project from proceeds of permanent financing for project.
- b. Motion (Howard Shipley/Jeff Akard, all in favor) to approve to move monthly Hamblen County Legislative Body Committee meetings to begin at 5:30 p.m. beginning February 2019.
- c. Motion (Howard Shipley/Scotty Long, all in favor) to approve the regular calendar items with the additions of items a. and b. as noted above.
- d. Motion (Howard Shipley/Thomas Doty, all in favor) to approve the consent calendar items.