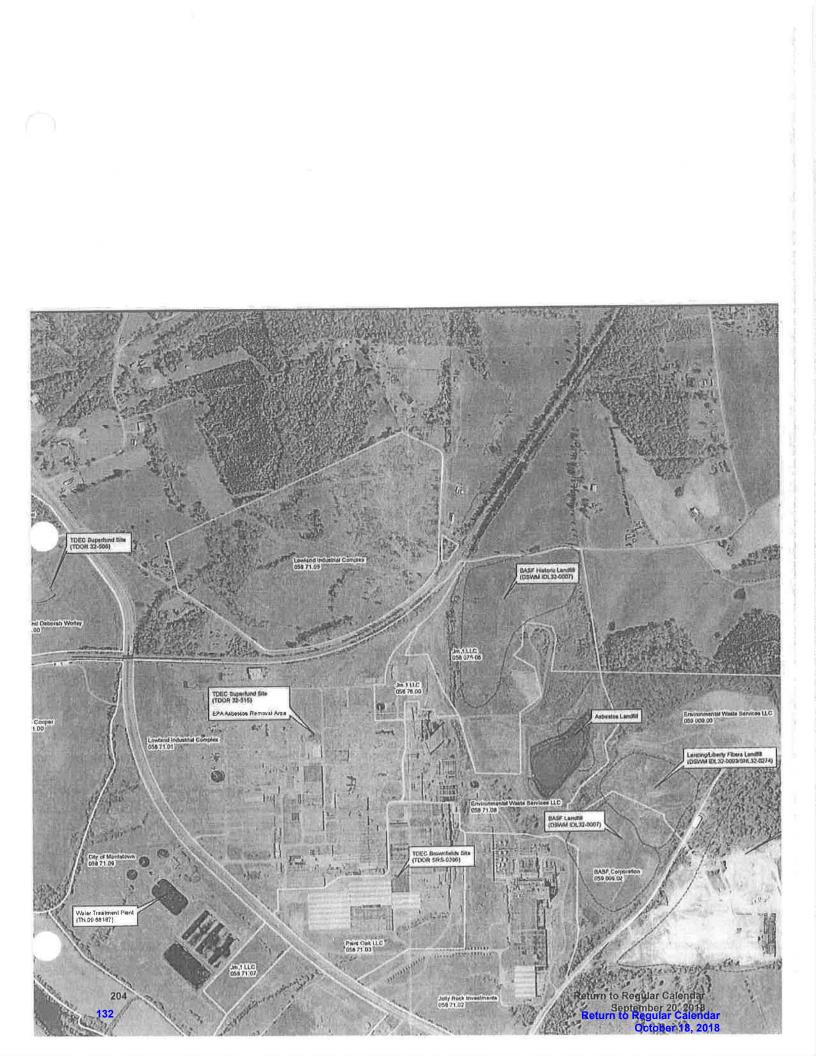

- Hamblen County Parcel 059-009.00 & 059-009.05
- Located on Enka Highway (SR160)
- Acreage: 83.05 total acres
- Zoning Classification: 09- Industrial

- Within the Morristown Corporate limits
- Portion of the original BASF property

Please not the following information relative to our proposed Class III landfill:

- The landfill will accept Class III waste only
- The waste will be placed, compacted, and covered in compliance with TDEC restrictions
- The site is directly adjacent to an active Class I landfill (Waste Industries, Inc) and previously closed landfill that were operated by Lenzing and BASF
- Noise and odor impacts would be minimal as the site is adjacent to an active Class I landfill, and we will not handle any odorous materials, and would be operated during normal daily working hours
- Impacts to surrounding property values would be minimal due to the existing landfills and industrial sites adjacent to the property
- Existing roads are adequate to accept any additional traffic due to landfill operations that already exist
- Development of a Class III would allow construction and demolition type wastes that are presently being disposed of in the existing Morristown/ Hamblen County Class I Landfill to be diverted. This would extend the life of the existing landfill and minimize materials being deposited in the Class I facility that should be diverted.
- The proposed site is presently zoned for industrial use, which includes landfill development.
- No rezoning is proposed

In accordance with TDEC-DSWM requirements, a Public Notice of your consideration of this request must be issued in accordance with TCA subsection 68-211-703(a) and signage placed in accordance with TCA subsection 68-211-703(h). A copy of a portion of a Hamblen County CLT map with the proposed site highlighted is attached for your reference.