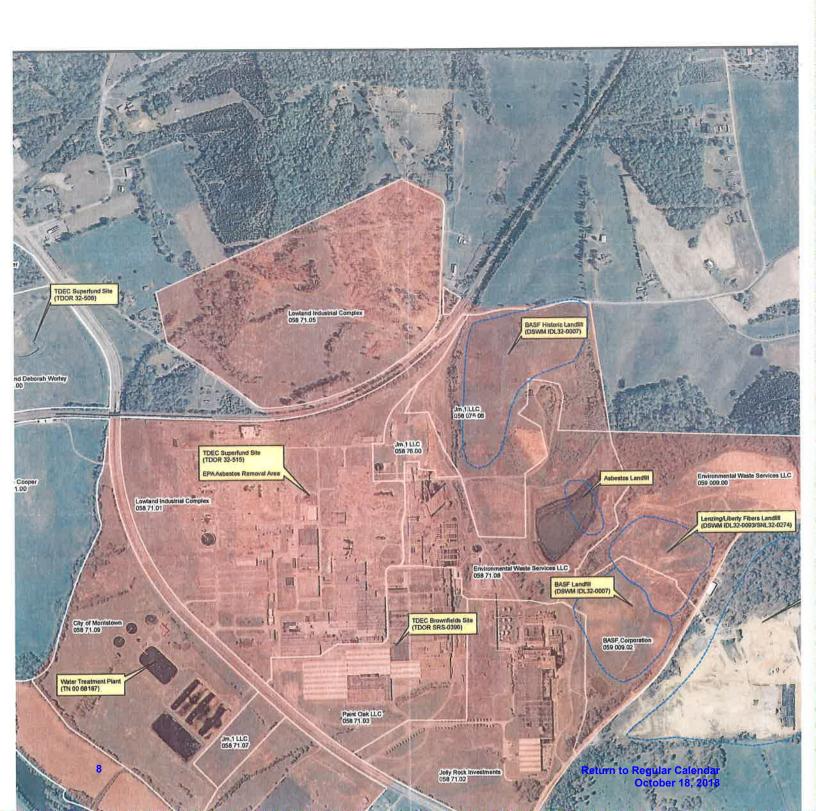

- Hamblen County Parcel 059-009.00 & 059-009.05
- Located on Enka Highway (SR160)
- Acreage: 83.05 total acres
- Zoning Classification: 09- Industrial

- Within the Morristown Corporate limits
- Portion of the original BASF property

Please not the following information relative to our proposed Class III landfill:

- The landfill will accept Class III waste only
- The waste will be placed, compacted, and covered in compliance with TDEC restrictions
- The site is directly adjacent to an active Class I landfill (Waste Industries, Inc) and previously closed landfill that were operated by Lenzing and BASF
- Noise and odor impacts would be minimal as the site is adjacent to an active Class I landfill, and we will not handle any odorous materials, and would be operated during normal daily working hours
- Impacts to surrounding property values would be minimal due to the existing landfills and industrial sites adjacent to the property
- Existing roads are adequate to accept any additional traffic due to landfill operations that already exist
- Development of a Class III would allow construction and demolition type wastes that are presently being disposed of in the existing Morristown/ Hamblen County Class I Landfill to be diverted. This would extend the life of the existing landfill and minimize materials being deposited in the Class I facility that should be diverted.
- The proposed site is presently zoned for industrial use, which includes landfill development.
- No rezoning is proposed

In accordance with TDEC-DSWM requirements, a Public Notice of your consideration of this request must be issued in accordance with TCA subsection 68-211-703(a) and signage placed in accordance with TCA subsection 68-211-703(h). A copy of a portion of a Hamblen County CLT map with the proposed site highlighted is attached for your reference.