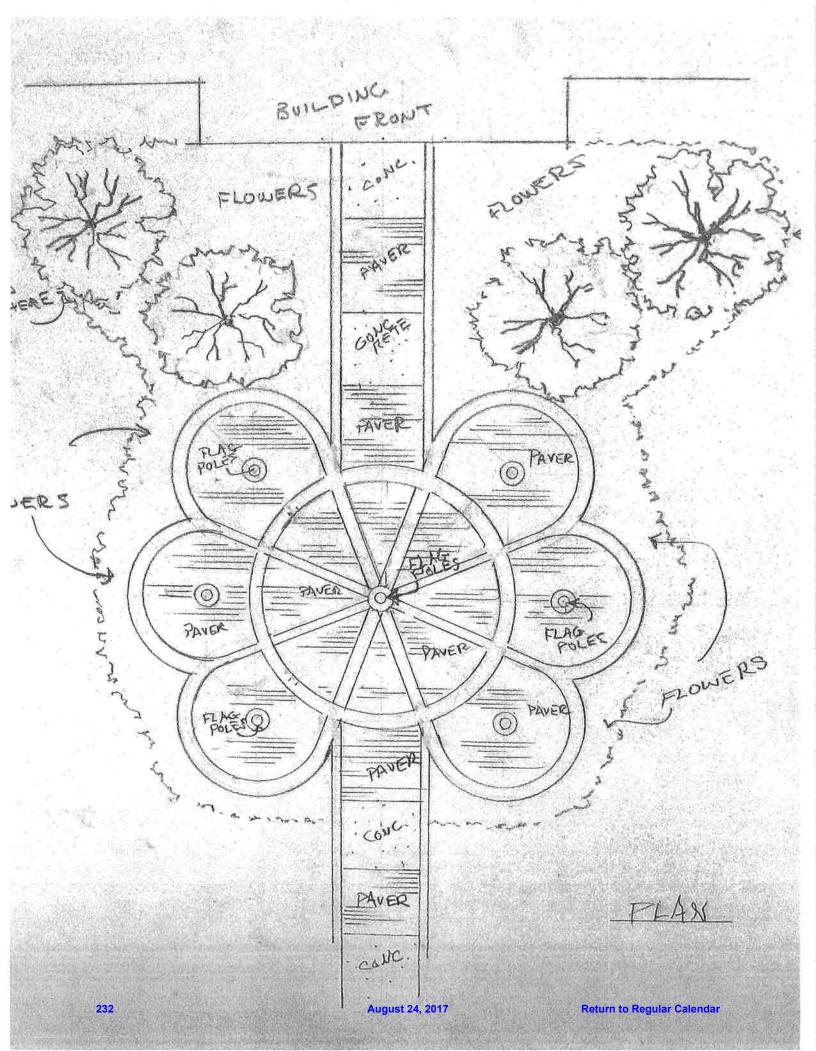

#### **Review of Regular Calendar**

Motion (Rick Eldridge/Tim Goins, all in favor) to approve the Regular Calendar with the following changes:

- add to Finance Committee Resolution to authorize County Mayor's Office to apply for State Grants to Develop Recycle Convenient Centers at the Landfill
- remove from Public Services Resolution to Remove All Reference to North Carolina in the Adoption of Building Codes
- add to Buildings and Grounds Committee approval of the design and placement of the Veteran's Flagpole Memorial Garden