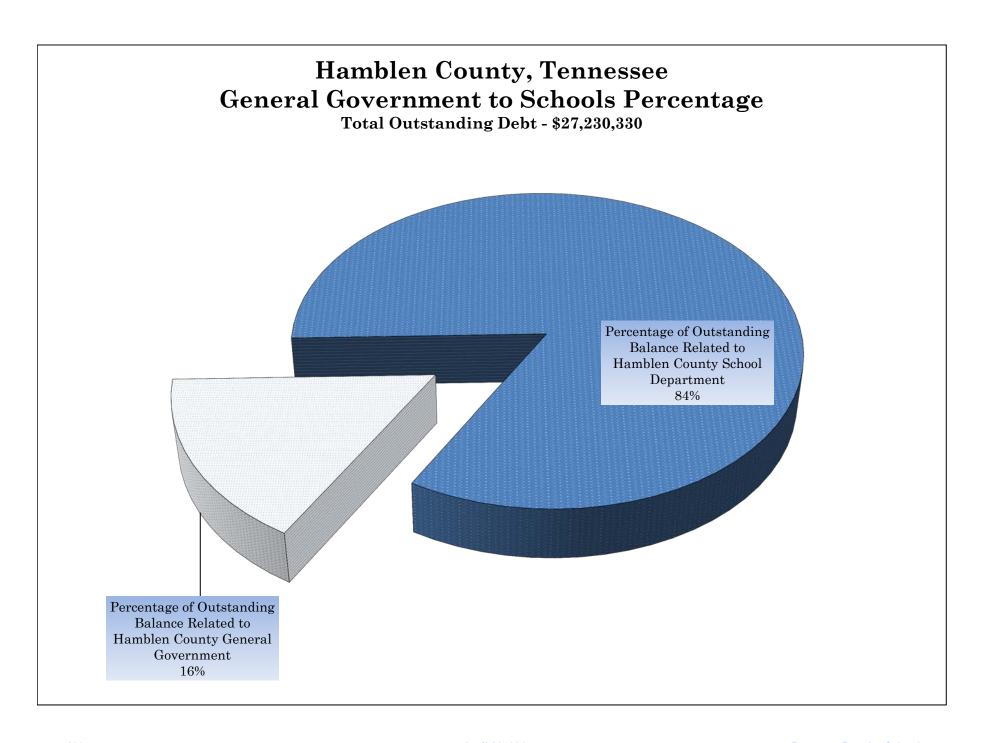

517             | \$ 5,523,241             | \$ 7,246,517             | \$ 9,296,158                            | \$ 11,661,090            | \$ 14.014.620            | \$ 17,807,420            | \$ 22,472,874             |
|                | normated inding rand datatice & neserves - June 30                 | φ υ,υυθ,111                             | φ 4,001,100                             | φ 4,044,008              | φ 0,130,017              | φ υ,υ20,241              | φ 1,240,017              | φ σ,490,108                             | φ 11,001,090             | φ 14,014,020             | ψ 11,001,420             | ψ 44, <del>1</del> 14,014 |

NOTE: Based on current economic conditions, the revenues are budgeted constant with no growth.







April 20, 2017 Return to Regular Calendar





April 7, 2017

To: Hamblen County Legislative Board

From: Bill Brittain

Re: LAMTPO School Safety Project

On March 3, 2017, Hamblen County Government accepted qualifications from two engineering firms for the LAMTPO School Safety Project. The Consultant Evaluation Committee (CEC) scored each firm based on experience criteria. This committee consisted of Rich DesGroseilliers, MTPO Coordinator for LAMTPO; Hugh Clement, Assistant Director Hamblen County Schools; Barry Poole, Road Superintendent. Based on those scores, the CEC recommends **Mattern and Craig,** located in Kingsport, TN, as the consultant for this project. Price negotiations will begin at the kick-off meeting scheduled Thursday, April 13, 2017 at 3:30p.m. The costs of these projects are covered 100% by state-administered f