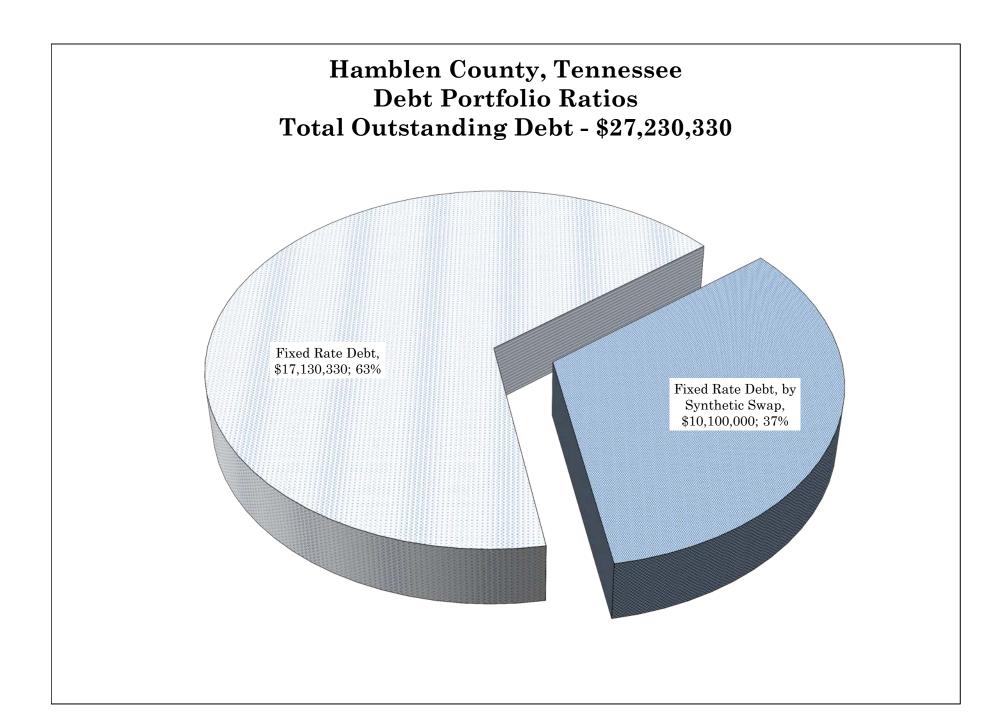

| \$ 2,042,608             | \$ 3,790,517             | \$ 5,523,241             | \$ 7,246,517             | \$ 9,296,158                            | \$ 11,661,090            | \$ 14.014.620            | \$ 17,807,420            | \$ 22,472,874             |
|                | normated inding rand datatice & neserves - June 30                 | φ υ,υυθ,111                             | φ 4,001,100                             | φ 4,044,008              | φ 0,130,017              | φ υ,υ20,241              | φ 1,240,017              | φ σ,490,108                             | φ 11,001,090             | φ 14,014,020             | ψ 11,001,420             | ψ 44, <del>1</del> 14,014 |

NOTE: Based on current economic conditions, the revenues are budgeted constant with no growth.







April 20, 2017 Return to Regular Calendar





April 7, 2017

To: Hamblen County Legislative Board

From: Bill Brittain

Re: LAMTPO School Safety Project

On March 3, 2017, Hamblen County Government accepted qualifications from two engineering firms for the LAMTPO School Safety Project. The Consultant Evaluation Committee (CEC) scored each firm based on experience criteria. This committee consisted of Rich DesGroseilliers, MTPO Coordinator for LAMTPO; Hugh Clement, Assistant Director Hamblen County Schools; Barry Poole, Road Superintendent. Based on those scores, the CEC recommends **Mattern and Craig,** located in Kingsport, TN, as the consultant for this project. Price negotiations will begin at the kick-off meeting scheduled Thursday, April 13, 2017 at 3:30p.m. The costs of these proj