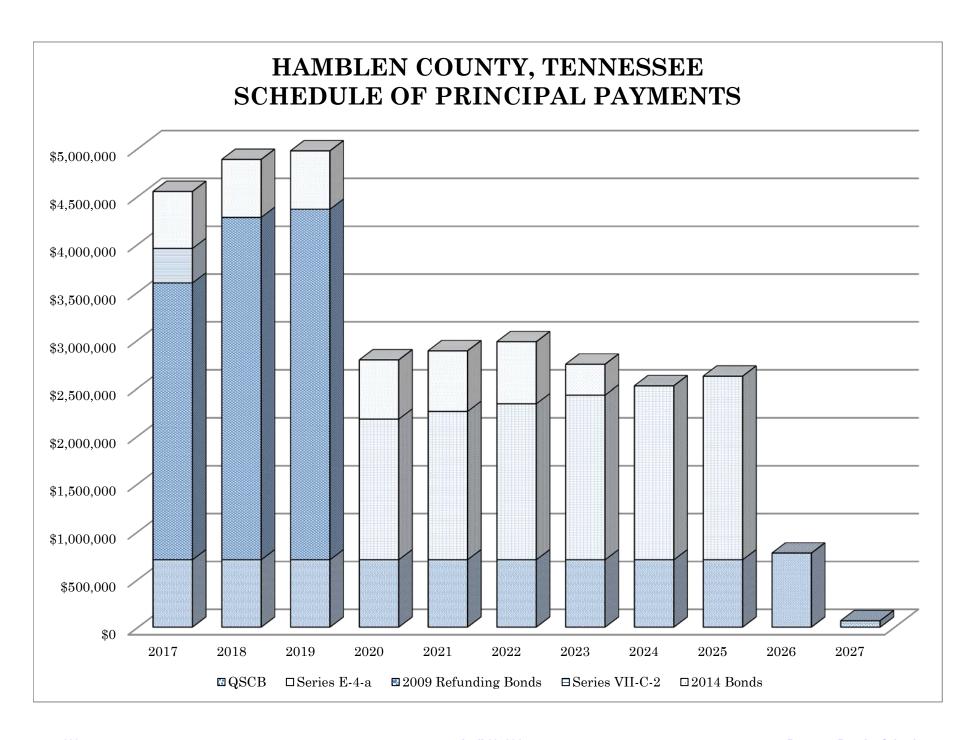

| \$ 2,042,608             | \$ 3,790,517             | \$ 5,523,241             | \$ 7,246,517             | \$ 9,296,158                            | \$ 11,661,090            | \$ 14.014.620            | \$ 17,807,420            | \$ 22,472,874             |
|                | normated inding rand datatice & neserves - June 30                 | φ υ,υυθ,111                             | φ 4,001,100                             | φ 4,044,008              | φ 0,130,017              | φ υ,υ20,241              | φ 1,240,017              | φ σ,490,108                             | φ 11,001,090             | φ 14,014,020             | ψ 11,001,420             | ψ 44, <del>1</del> 14,014 |

NOTE: Based on current economic conditions, the revenues are budgeted constant with no growth.







April 20, 2017 Return to Regular Calendar





April 7, 2017

To: Hamblen County Legislative Board

From: Bill Brittain

Re: LAMTPO School Safety Project

On March 3, 2017, Hamblen County Government accepted qualifications from two engineering firms for the LAMTPO School Safety Project. The Consultant Evaluation Committee (CEC) scored each firm based on experience criteria. This committee consisted of Rich DesGroseilliers, MTPO Coordinator for LAMTPO; Hugh Clement, Assistant Director Hamblen County Schools; Barry Poole, Road Superintendent. Based on those scores, the CEC recommends **Mattern and Craig,** located in Kingsport, TN, as the consultant for this project. Price negotiations will begin at the kick-off meeting scheduled Thursday, April 13, 2017 at 3:30p.m. The costs of these pr