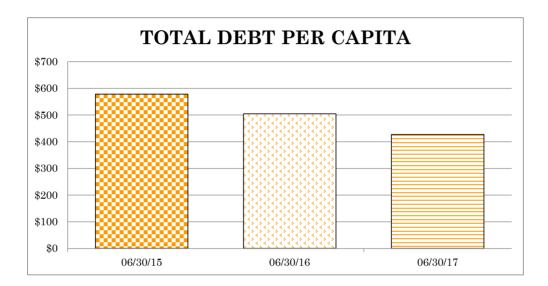

neral Obligation Bonds, Series 2014                               |           | 595,000   |    | 67,730    |  |
| Total Bonds                                                         | \$        | 3,485,000 | \$ | 509,330   |  |
| TOTAL BUDGETED DEBT PAYMENTS                                        | \$        | 4,548,854 | \$ | 1,214,502 |  |

**Debt Per Capita** 
$$= \frac{\text{Total Debt of the County}^1}{\text{County's Population}^2}$$

|                 | 06/30/15   | 06/30/16         | 06/30/17         |
|-----------------|------------|------------------|------------------|
| Total Debt      | 36,433,038 | \$<br>31,779,184 | \$<br>27,230,330 |
| Population      | 63,074     | 63,036           | 63,785           |
| Debt Per Capita | 578        | \$<br>504        | \$<br>427        |



**Debt Per Capita** - This ratio is used in evaluating the county's ability to pay off its debt by taking the total principal on outstanding debt divided by the total citizens in the county.

<sup>&</sup>lt;sup>1</sup> Only the principal amount is utilized.

 $<sup>^2\</sup> U.S.\ Census, http://factfinder2.census.gov/faces/tableservices/jsf/pages/productview.xhtml?src=bkmk.$ 

Net Debt Per Capita = 
$$\frac{\text{Net Debt of the County}^1}{\text{County's Population}^2}$$

|                                        | ${\sf Benchmark}^3$ | Hamblen<br>County |
|----------------------------------------|---------------------|-------------------|
| Total Debt                             | \$                  | 27,230,330        |
| Less: Projected Year-end Fund Balances |                     |