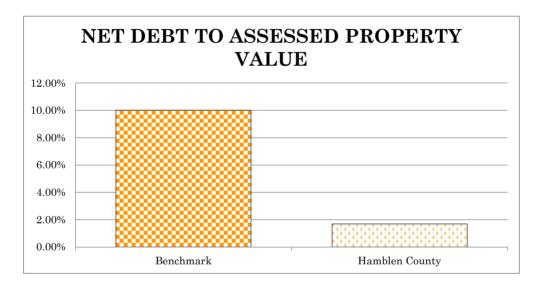

des any changes made during the year.

|                                          |                              | Hamblen          |
|------------------------------------------|------------------------------|------------------|
|                                          | $\operatorname{Benchmark}^3$ | County           |
| Total Debt                               | 4                            | \$ 27,230,330    |
| Less: Beginning of the Year Fund Balance | _                            | (3,393,726)      |
| Net Debt                                 | <u> </u>                     | 3 23,836,604     |
| Assessed Property Value                  | <u> </u>                     | \$ 1,411,297,843 |
| Net Debt to Assessed Property Value      | <u> </u>                     | 1.69%            |



**Net Debt to Assessed Property Value** - This ratio examines Hamblen County's net indebtness to the assessed property value. It shows the wealth available to support present indebtedness so the County can include any planned debt to calculate anticipated ratio, thus helping determine whether the County has capacity to meet present and future obligations. The higher the percentage, the higher that the tax rate must be in order to meet Hamblen County's obligation. The current benchmark being utilized is 10%. Hamblen County's current net debt to assessed property value of 2.50% is well below the benchmark.

<sup>&</sup>lt;sup>1</sup> Only the principal amount less projected year-end fund balance is utilized.

<sup>&</sup>lt;sup>2</sup> This is based on final assessments as received from th