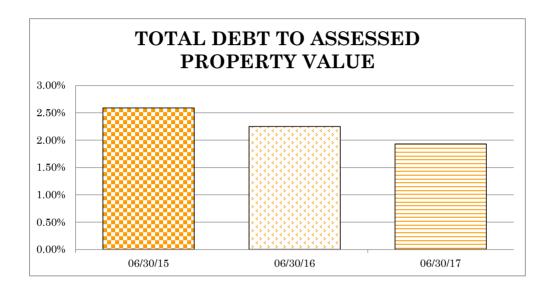

view.xhtml?src=bkmk.$ 

 $<sup>^{3}\,</sup>$  Bureau of Economic Analysis, www.bea.gov/iTable/print.cfm.

<sup>&</sup>lt;sup>4</sup> "Municipal Benchmarks: Assessing Local Performance and Establishing Community Service Standards", David N. Ammons. - 2001, p. 119.

Debt to Assessed Property Value  $= \frac{\text{Total Debt of the County}^1}{\text{Assessed Property Value}^2}$ 

|                                 | 06/30/15      | 06/30/16      | 06/30/17      |
|---------------------------------|---------------|---------------|---------------|
| Total Debt                      | 36,433,038 \$ | 31,779,184 \$ | 27,230,330    |
| Assessed Property Value         | 1,407,856,687 | 1,412,927,316 | 1,411,297,843 |
| Debt to Assessed Property Value | 2.59%         | 2.25%         | 1.93%         |



**Debt to Assessed Property Value** - This ratio examines Hamblen County's current indebtness to the assessed property value. It shows the wealth available to support present indebtedness so the County can include any planned debt to calculate anticipated ratio, thus helping determine whether the County has capacity to meet present and future obligations.

<sup>&</sup>lt;sup>1</sup> Only the principal amount is utilized.

 $<sup>^2</sup>$  This is based on final assessments as received from the State of Tennessee, and excludes any changes made during the year.

|                                          |                              | Hamblen          |
|------------------------------------------|------------------------------|------------------|
|