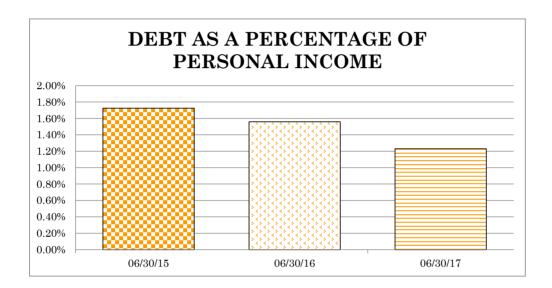

</sup>$  Only the principal amount less projected year-end fund balance is utilized.

 $<sup>^2\ \</sup>text{U.S. Census, http://factfinder2.census.gov/faces/tableservices/jsf/pages/productview.xhtml?src=bkmk.}$ 

<sup>&</sup>lt;sup>3</sup> "Municipal Benchmarks: Assessing Local Performance and Establishing Community Service Standards", David N. Ammons. - 2001, p. 119.

|                 | 06/30/15            | 06/30/16      | 06/30/17   |
|-----------------|---------------------|---------------|------------|
| Total Debt      | \$<br>36,433,038 \$ | 31,779,184 \$ | 27,230,330 |
| Population      | 63,074              | 63,036        | 63,785     |
| Personal Income | 33,483              | 32,328        | 34,696     |
| Debt Per Capita | 1.73%               | 1.56%         | 1.23%      |



**Debt as a Percentage of Personal Income** - This ratio incorporates an ability to pay concept into the assessment of debt burden. It uses the total personal income (including wages, dividends, interest, rent, and government payments) divided by total population.

 $<sup>^{1}\,</sup>$  Only the principal amount is utilized.

 $<sup>^2\ \</sup> U.S.\ Census, http://factfinder2.census.gov/faces/tableservices/jsf/pages/productview.xhtml?src=bkmk.$ 

<sup>&</sup>lt;sup>3</sup> Bureau of Economic Analysis, www.bea.gov/iTable/print.cfm.

Net Debt as Percentage = of Personal Income

# Net Debt of the County<sup>1</sup>/County's Population<sup>2</sup> Total Personal Income<sup>3</sup>

|                                           |                              | Hamblen     |
|------------------