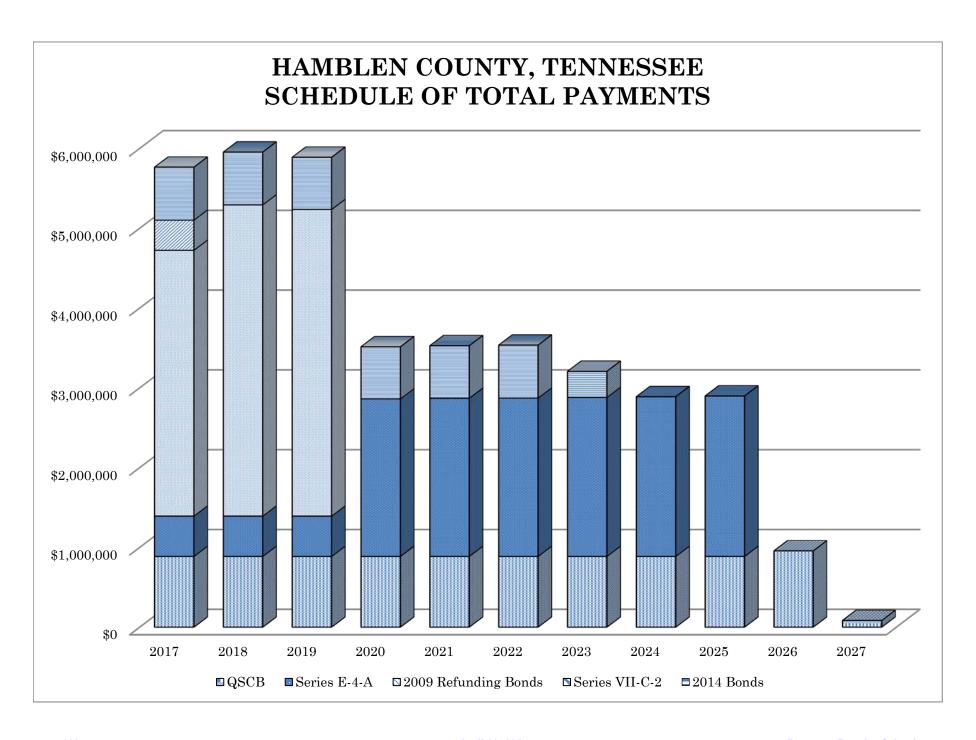

| \$ 2,042,608             | \$ 3,790,517             | \$ 5,523,241             | \$ 7,246,517             | \$ 9,296,158                            | \$ 11,661,090            | \$ 14.014.620            | \$ 17,807,420            | \$ 22,472,874             |
|                | normated inding rand datatice & neserves - June 30                 | φ υ,υυθ,111                             | φ 4,001,100                             | φ 4,044,008              | φ 0,130,017              | φ υ,υ20,241              | φ 1,240,017              | φ σ,490,108                             | φ 11,001,090             | φ 14,014,020             | ψ 11,001,420             | ψ 44, <del>1</del> 14,014 |

NOTE: Based on current economic conditions, the revenues are budgeted constant with no growth.







April 20, 2017 Return to Regular Calendar





April 7, 2017

To: Hamblen County Legislative Board

From: Bill Brittain

Re: LAMTPO School Safety Project

On March 3, 2017, Hamblen County Government accepted qualifications from two engineering firms for the LAMTPO School Safety Project. The Consultant Evaluation Committee (CEC) scored each firm based on experience criteria. This committee consisted of Rich DesGroseilliers, MTPO Coordinator for LAMTPO; Hugh Clement, Assistant Director Hamblen County Schools; Barry Poole, Road Superintendent. Based on those scores, the CEC recommends **Mattern and Craig,** located in Kingsport, TN, as the consultant for this project. Price negotiations will begin at the kick-off meeting scheduled Thursday, April 13, 2017 at 3:30p.m. The costs of these