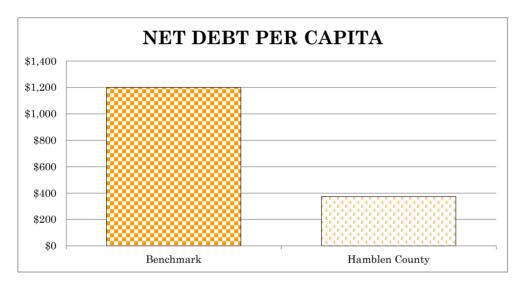

> U.S.\ Census, http://factfinder2.census.gov/faces/tableservices/jsf/pages/productview.xhtml?src=bkmk.$ 

Net Debt Per Capita = 
$$\frac{\text{Net Debt of the County}^1}{\text{County's Population}^2}$$

|                                        | ${\sf Benchmark}^3$ | Hamblen<br>County |
|----------------------------------------|---------------------|-------------------|
| Total Debt                             | \$                  | 27,230,330        |
| Less: Projected Year-end Fund Balances |                     | (3,393,726)       |
| Net Debt                               | \$                  | 23,836,604        |
| Population                             | _                   | 63,785            |
| Net Debt Per Capita                    | <u>\$ 1,200 </u>    | 374               |



**Net Debt** - Net debt is the outstanding principal less the funds that are currently available in fund balance. This allows Hamblen County to determine the amount that will be required to be collected in the future to retire the outstanding principal. This ratio is used in evaluating Hamblen County's ability to pay off its debt by taking the total principal on outstanding debt divided by the citizens in the county.

Net Debt Per Capita - This is calculated by taking the net debt divided by the total citizens of Hamblen County. This is the additional amount that Hamblen County would need to collect from every citizen in order to retire the outstanding principal balance. Simply stated, if every citizen remitted an additional \$575 at June 30, Hamblen County would be able to retire all of