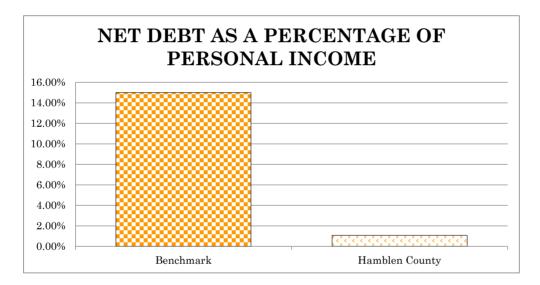

|                              | Hamblen     |
|-------------------------------------------|------------------------------|-------------|
|                                           | $\operatorname{Benchmark}^4$ | County      |
| Total Debt                                | \$                           | 27,230,330  |
| Less: Beginning of the Year Fund Balances |                              | (3,393,726) |
| Net Debt                                  | <u>\$</u>                    | 23,836,604  |
| Personal Income                           | <u>\$</u>                    | 34,696      |
| Population                                | =                            | 63,785      |
| Net Debt Per Capita                       | 15%                          | 1.08%       |



Net Debt as a Percentage of Personal Income - This ratio incorporates an ability to pay concept into the assessment of debt burden. It uses the total personal income (including wages, dividends, interest, rent, and government payments) divided by total population. The importance of this ratio is that it can be utilized to determine how Hamblen County's debt load can be spread to its citizens on their ability to pay compared to a benchmark. The current benchmark is that net debt as a percentage of personal income is 15% or less. Hamblen County's current net debt as a percentage of personal income is 1.79%.

 $<sup>^{1}\,</sup>$  Only the principal amount less projected year-end fund balance is utilized.

 $<sup>^2\</sup> U.S.\ Census, http://factfinder2.census.gov/faces/tableservices/jsf/