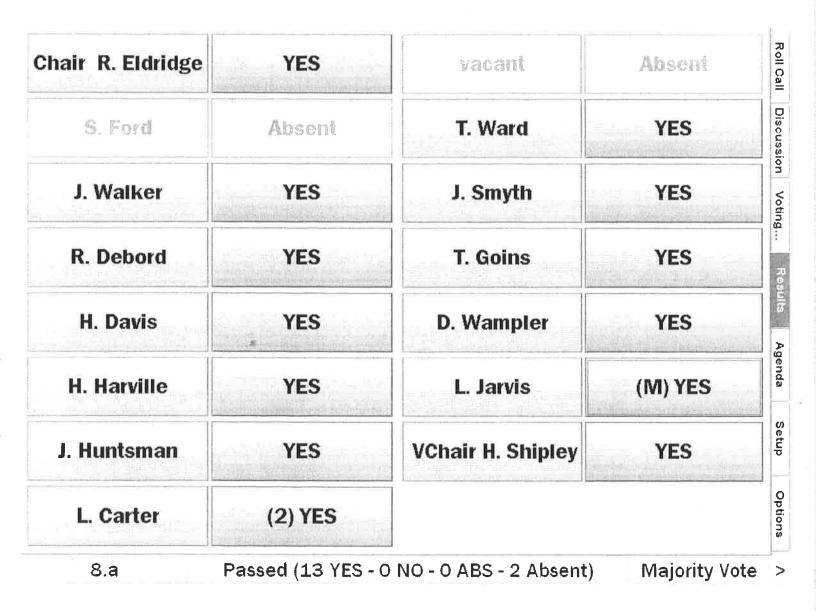

## Beer Permit Vote

Motion by Doe Jarvis, seconded by John Smyth to approve the Beer Permit for Ma Dola Inc., 1555 Kidwell Ridge Road, Morristown, TN.

| chair R. Eldridge | YES    | vacant            | Absent  |
|-------------------|--------|-------------------|---------|
| S. Ford           | Absent | T. Ward           | YES     |
| J. Walker         | YES    | J. Smyth          | (2) YES |
| R. Debord         | YES    | T. Goins          | YES     |
| H. Davis          | YES    | D. Wampler        | YES     |
| H. Harville       | YES    | L. Jarvis         | (M) YES |
| J. Huntsman       | NO     | VChair H. Shipley | YES     |
| L. Carter         | NO     |                   |         |